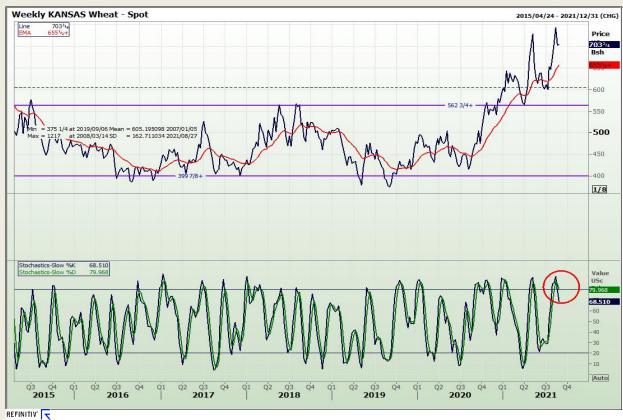

# **Technical Analysis**

Chicago Board of Trade and Kansas Board of Trade - Wheat

Market Report : 25 August 2021

3rd Floor, AFGRI Building 12 Byls Bridge Boulevard Highveld Extension 73

## **Technical Analysis**

Chicago Board of Trade and Kansas Board of Trade - Wheat

Market Report : 25 August 2021

3rd Floor, AFGRI Building 12 Byls Bridge Boulevard Highveld Extension 73