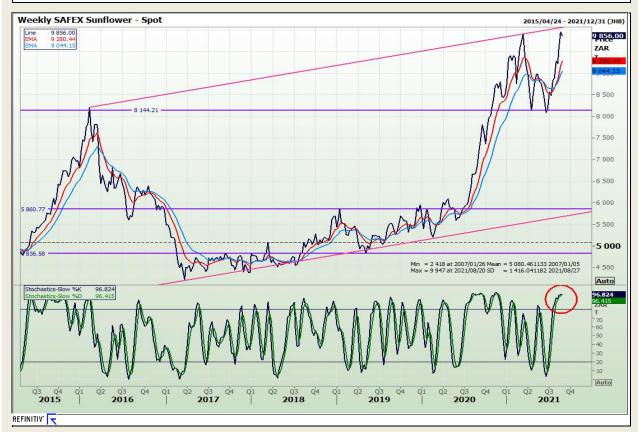

Analysis**

**South African Futures Exchange - Wheat** 







Market Report : 25 August 2021

3rd Floor, AFGRI Building 12 Byls Bridge Boulevard Highveld Extension 73

## **Technical Analysis**

Chicago Board of Trade and Kansas Board of Trade - Wheat







Market Report : 25 August 2021

3rd Floor, AFGRI Building 12 Byls Bridge Boulevard Highveld Extension 73

# **Technical Analysis**

**Chicago Board of Trade - Soybeans** 







Market Report : 25 August 2021

3rd Floor, AFGRI Building 12 Byls Bridge Boulevard Highveld Extension 73

# **Technical Analysis**

**South African Futures Exchange - Soybeans** 







Market Report : 25 August 2021

3rd Floor, AFGRI Building 12 Byls Bridge Boulevard Highveld Extension 73

# **Technical Analysis**

South African Futures Exchange - Sunflower