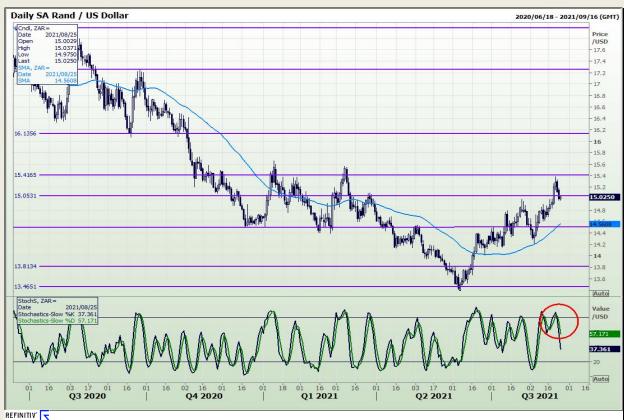

# **Technical Analysis**

Rand / US Dollar

Market Report : 25 August 2021

3rd Floor, AFGRI Building 12 Byls Bridge Boulevard Highveld Extension 73