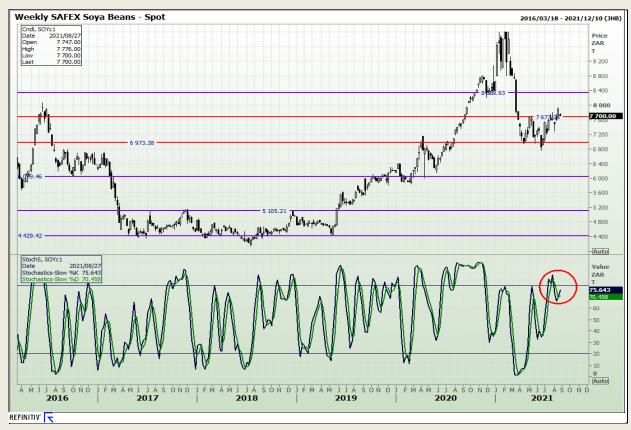

# **Technical Analysis**

**South African Futures Exchange - Soybeans** 

Market Report : 25 August 2021

3rd Floor, AFGRI Building 12 Byls Bridge Boulevard Highveld Extension 73