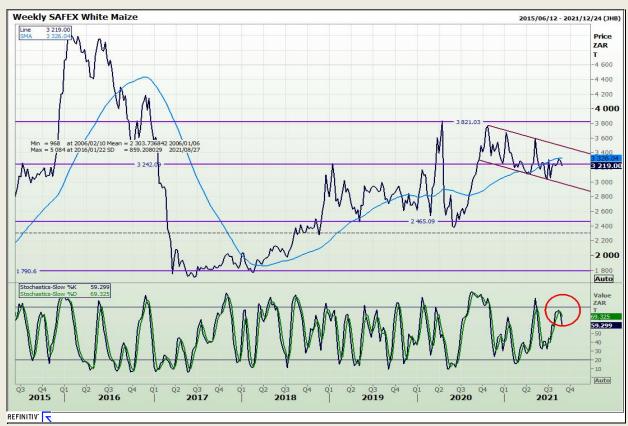

## **Technical Analysis**

**South African Futures Exchange - Maize** 

Market Report : 25 August 2021

3rd Floor, AFGRI Building 12 Byls Bridge Boulevard Highveld Extension 73

# **Technical Analysis**

**South African Futures Exchange - Maize** 

Market Report : 25 August 2021

3rd Floor, AFGRI Building 12 Byls Bridge Boulevard Highveld Extension 73