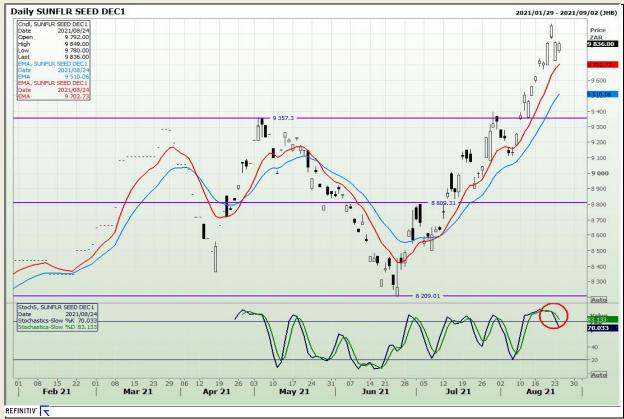

alysis**

**South African Futures Exchange - Wheat** 







Market Report : 25 August 2021

3rd Floor, AFGRI Building 12 Byls Bridge Boulevard Highveld Extension 73

## **Technical Analysis**

Chicago Board of Trade and Kansas Board of Trade - Wheat







Market Report : 25 August 2021

3rd Floor, AFGRI Building 12 Byls Bridge Boulevard Highveld Extension 73

# **Technical Analysis**

**Chicago Board of Trade - Soybeans** 







Market Report : 25 August 2021

3rd Floor, AFGRI Building 12 Byls Bridge Boulevard Highveld Extension 73

# **Technical Analysis**

**South African Futures Exchange - Soybeans** 







Market Report : 25 August 2021

3rd Floor, AFGRI Building 12 Byls Bridge Boulevard Highveld Extension 73

# **Technical Analysis**

South African Futures Exchange - Sunflower