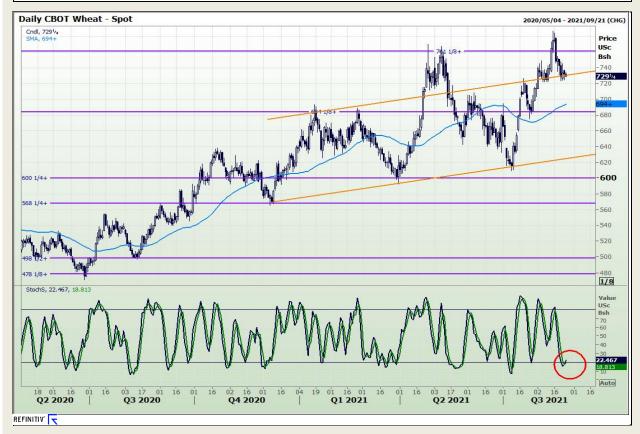

# **Technical Analysis**

Chicago Board of Trade and Kansas Board of Trade - Wheat

Market Report : 25 August 2021

3rd Floor, AFGRI Building 12 Byls Bridge Boulevard Highveld Extension 73

## **Technical Analysis**

Chicago Board of Trade and Kansas Board of Trade - Wheat

Market Report : 25 August 2021

3rd Floor, AFGRI Building 12 Byls Bridge Boulevard Highveld Extension 73