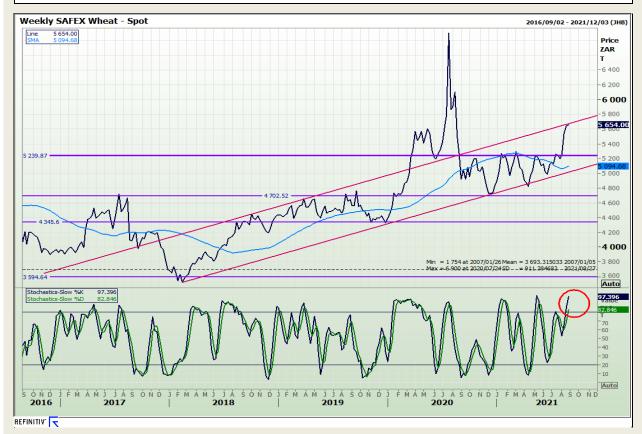

# **Technical Analysis**

**South African Futures Exchange - Wheat** 

Market Report : 25 August 2021

3rd Floor, AFGRI Building 12 Byls Bridge Boulevard Highveld Extension 73