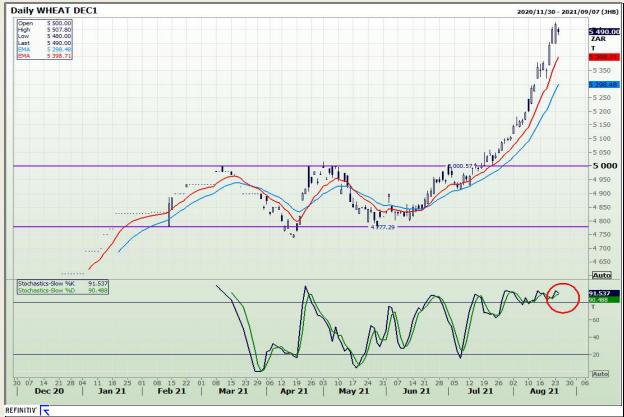

# **Technical Analysis**

**South African Futures Exchange - Wheat** 

Market Report : 25 August 2021

3rd Floor, AFGRI Building 12 Byls Bridge Boulevard Highveld Extension 73