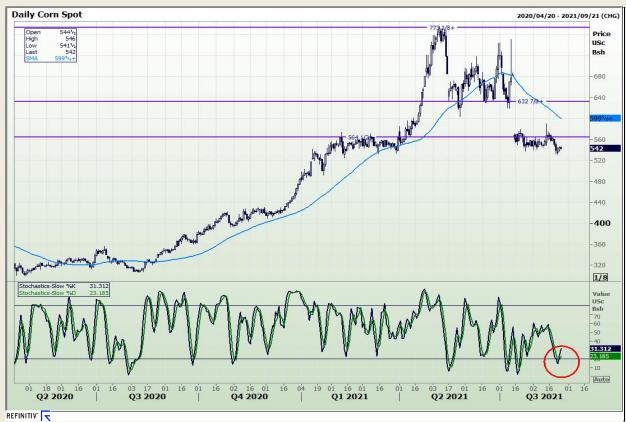

## **Technical Analysis**

Chicago Board of Trade - Corn

Market Report : 25 August 2021

3rd Floor, AFGRI Building 12 Byls Bridge Boulevard Highveld Extension 73