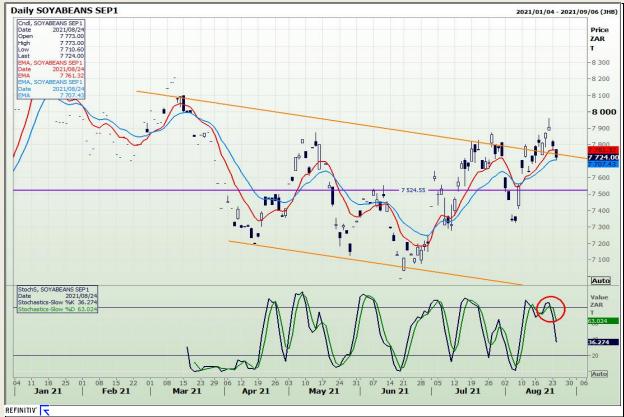

# **Technical Analysis**

**South African Futures Exchange - Soybeans** 

Market Report : 25 August 2021

3rd Floor, AFGRI Building 12 Byls Bridge Boulevard Highveld Extension 73