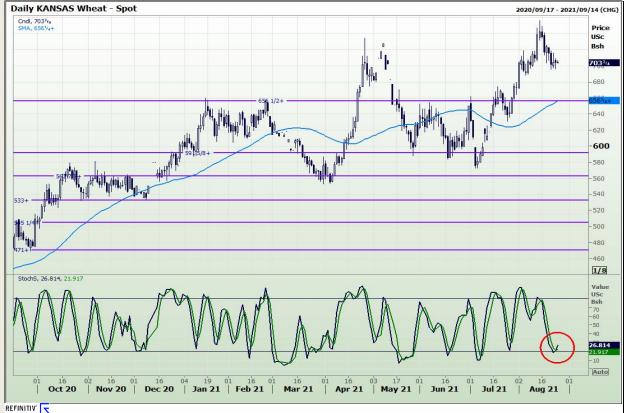

# **Technical Analysis**

Chicago Board of Trade and Kansas Board of Trade - Wheat

Market Report : 25 August 2021

3rd Floor, AFGRI Building 12 Byls Bridge Boulevard Highveld Extension 73

## **Technical Analysis**

Chicago Board of Trade and Kansas Board of Trade - Wheat

Market Report : 25 August 2021

3rd Floor, AFGRI Building 12 Byls Bridge Boulevard Highveld Extension 73