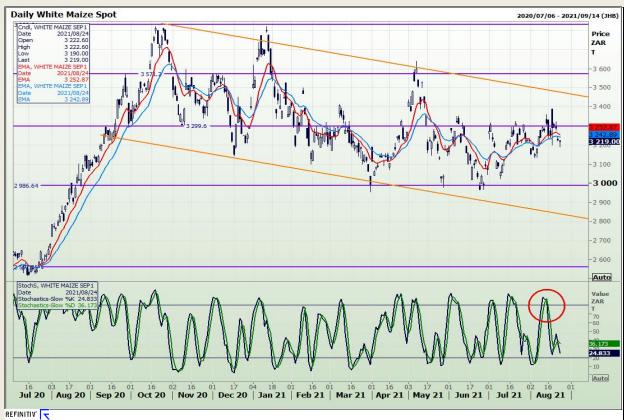

## **Technical Analysis**

**South African Futures Exchange - Maize** 

Market Report : 25 August 2021

3rd Floor, AFGRI Building 12 Byls Bridge Boulevard Highveld Extension 73

# **Technical Analysis**

**South African Futures Exchange - Maize** 

Market Report : 25 August 2021

3rd Floor, AFGRI Building 12 Byls Bridge Boulevard Highveld Extension 73