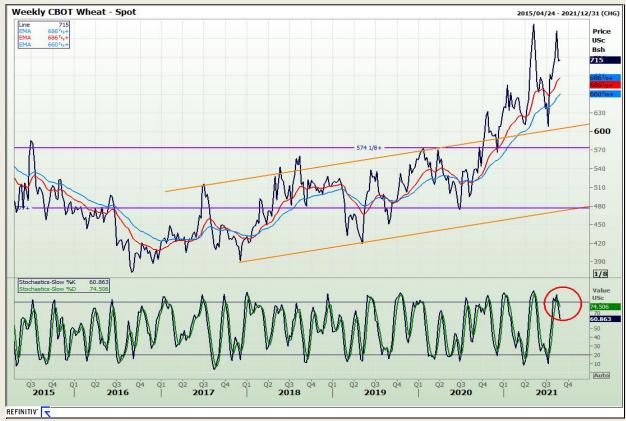

# **Technical Analysis**

Chicago Board of Trade and Kansas Board of Trade - Wheat

Market Report : 25 August 2021

3rd Floor, AFGRI Building 12 Byls Bridge Boulevard Highveld Extension 73

## **Technical Analysis**

Chicago Board of Trade and Kansas Board of Trade - Wheat

Market Report : 25 August 2021

3rd Floor, AFGRI Building 12 Byls Bridge Boulevard Highveld Extension 73