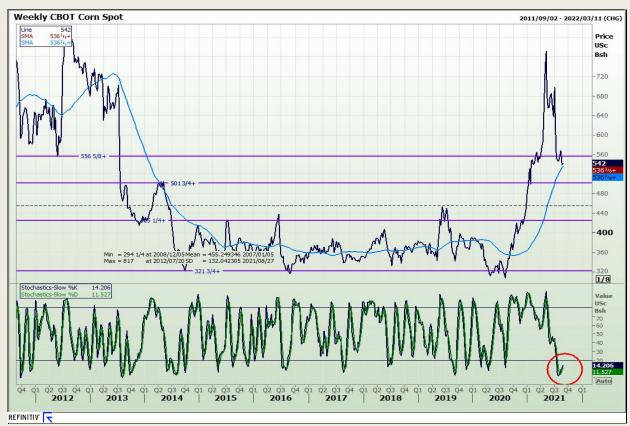

## **Technical Analysis**

Chicago Board of Trade - Corn

Market Report : 25 August 2021

3rd Floor, AFGRI Building 12 Byls Bridge Boulevard Highveld Extension 73