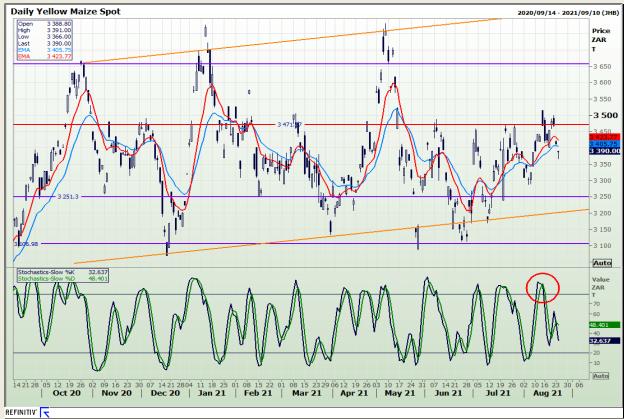

## **Technical Analysis**

**South African Futures Exchange - Maize** 

Market Report : 25 August 2021

3rd Floor, AFGRI Building 12 Byls Bridge Boulevard Highveld Extension 73

# **Technical Analysis**

**South African Futures Exchange - Maize** 

Market Report : 25 August 2021

3rd Floor, AFGRI Building 12 Byls Bridge Boulevard Highveld Extension 73