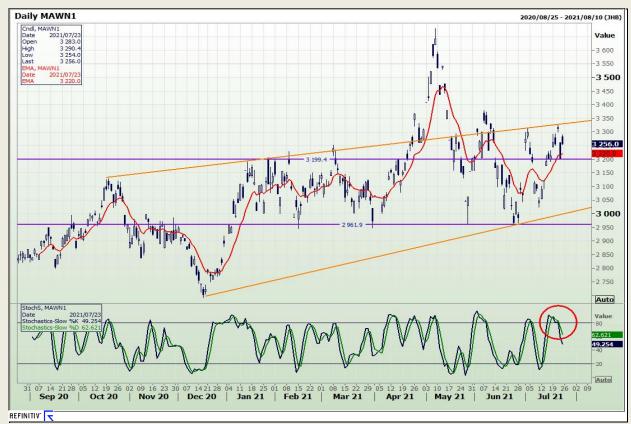

## **Technical Analysis**

**South African Futures Exchange - Maize** 

Market Report : 25 August 2021

3rd Floor, AFGRI Building 12 Byls Bridge Boulevard Highveld Extension 73

# **Technical Analysis**

**South African Futures Exchange - Maize** 

Market Report : 25 August 2021

3rd Floor, AFGRI Building 12 Byls Bridge Boulevard Highveld Extension 73