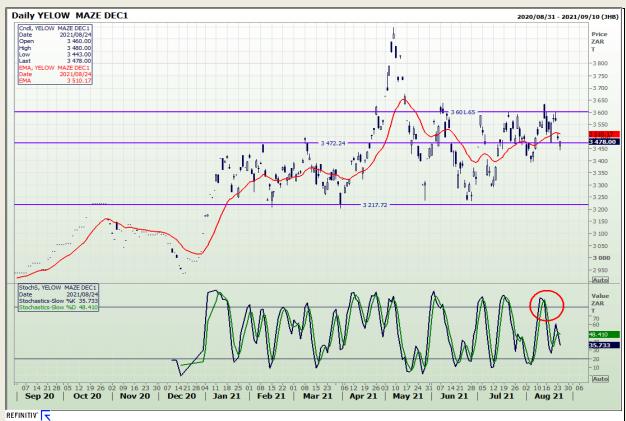

## **Technical Analysis**

**South African Futures Exchange - Maize** 

Market Report : 25 August 2021

3rd Floor, AFGRI Building 12 Byls Bridge Boulevard Highveld Extension 73

# **Technical Analysis**

**South African Futures Exchange - Maize** 

Market Report : 25 August 2021

3rd Floor, AFGRI Building 12 Byls Bridge Boulevard Highveld Extension 73