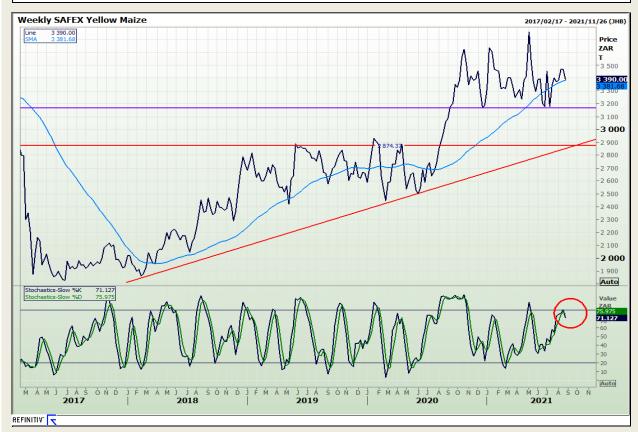

## **Technical Analysis**

**South African Futures Exchange - Maize** 

Market Report : 25 August 2021

3rd Floor, AFGRI Building 12 Byls Bridge Boulevard Highveld Extension 73

# **Technical Analysis**

**South African Futures Exchange - Maize** 

Market Report : 25 August 2021

3rd Floor, AFGRI Building 12 Byls Bridge Boulevard Highveld Extension 73