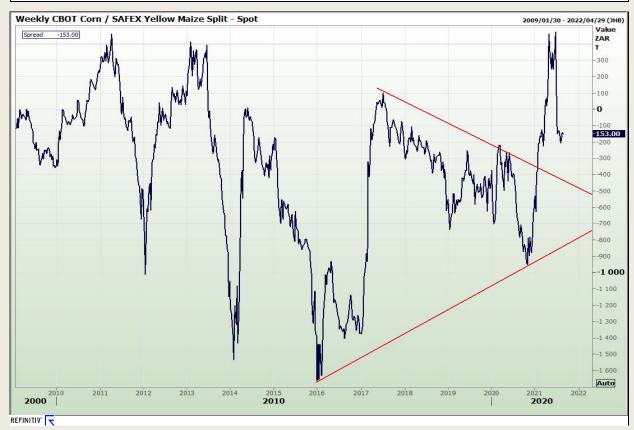

# **Technical Analysis**

**CBOT / SAFEX Spreads** 

Market Report : 25 August 2021

3rd Floor, AFGRI Building 12 Byls Bridge Boulevard Highveld Extension 73