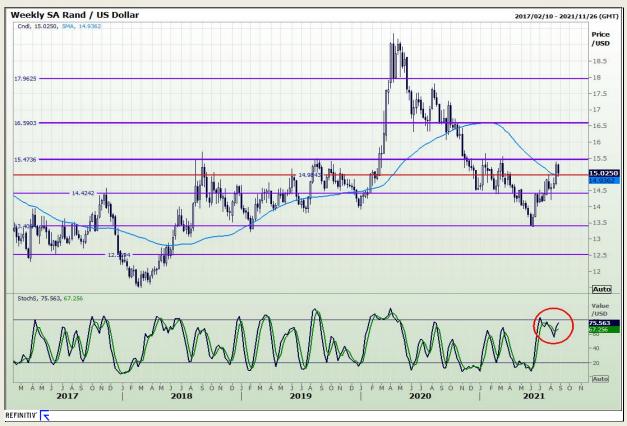

# **Technical Analysis**

Rand / US Dollar

Market Report : 25 August 2021

3rd Floor, AFGRI Building 12 Byls Bridge Boulevard Highveld Extension 73