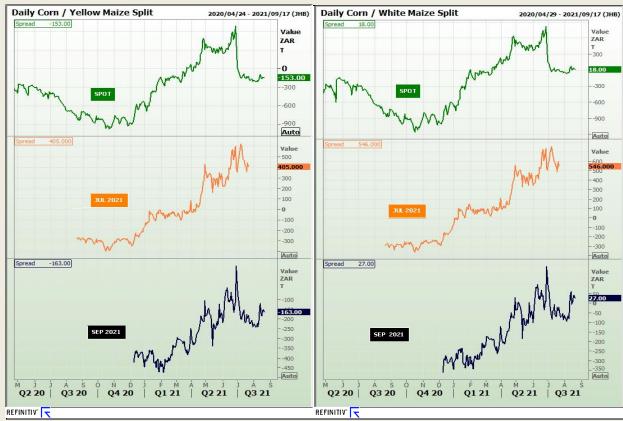

# **Technical Analysis**

**CBOT / SAFEX Spreads** 

Market Report : 25 August 2021

3rd Floor, AFGRI Building 12 Byls Bridge Boulevard Highveld Extension 73