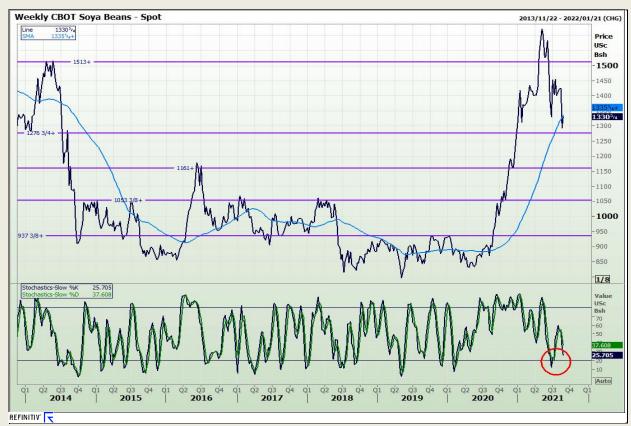

# **Technical Analysis**

**Chicago Board of Trade - Soybeans** 

Market Report : 25 August 2021

3rd Floor, AFGRI Building 12 Byls Bridge Boulevard Highveld Extension 73