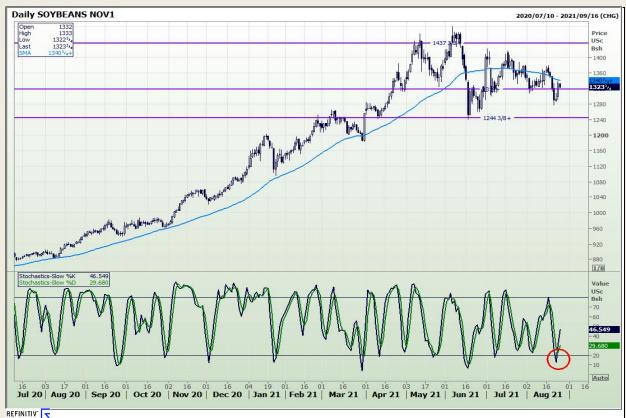

# **Technical Analysis**

**Chicago Board of Trade - Soybeans** 

Market Report : 25 August 2021

3rd Floor, AFGRI Building 12 Byls Bridge Boulevard Highveld Extension 73