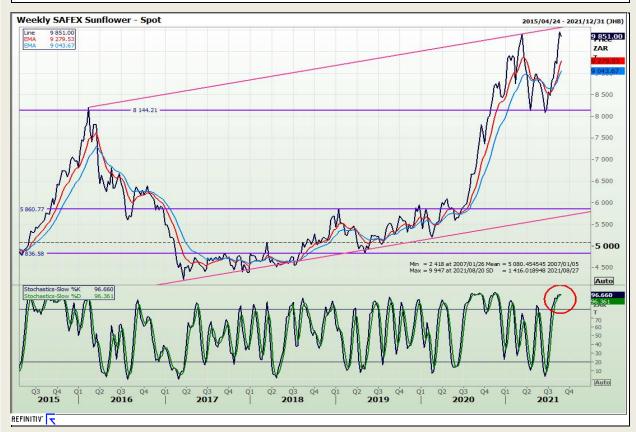

nalysis**

**South African Futures Exchange - Wheat** 







Market Report : 26 August 2021

3rd Floor, AFGRI Building 12 Byls Bridge Boulevard Highveld Extension 73

## **Technical Analysis**

Chicago Board of Trade and Kansas Board of Trade - Wheat







Market Report : 26 August 2021

3rd Floor, AFGRI Building 12 Byls Bridge Boulevard Highveld Extension 73

## **Technical Analysis**

**Chicago Board of Trade - Soybeans** 







Market Report : 26 August 2021

3rd Floor, AFGRI Building 12 Byls Bridge Boulevard Highveld Extension 73

# **Technical Analysis**

**South African Futures Exchange - Soybeans** 







Market Report : 26 August 2021

3rd Floor, AFGRI Building 12 Byls Bridge Boulevard Highveld Extension 73

# **Technical Analysis**

South African Futures Exchange - Sunflower