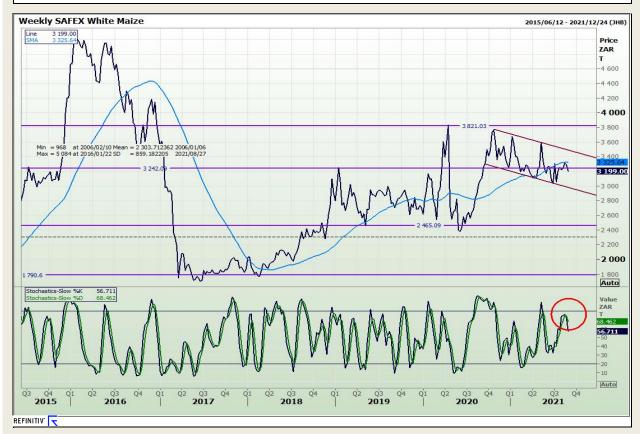

## **Technical Analysis**

**South African Futures Exchange - Maize** 

Market Report : 26 August 2021

3rd Floor, AFGRI Building 12 Byls Bridge Boulevard Highveld Extension 73

# **Technical Analysis**

**South African Futures Exchange - Maize** 

Market Report : 26 August 2021

3rd Floor, AFGRI Building 12 Byls Bridge Boulevard Highveld Extension 73