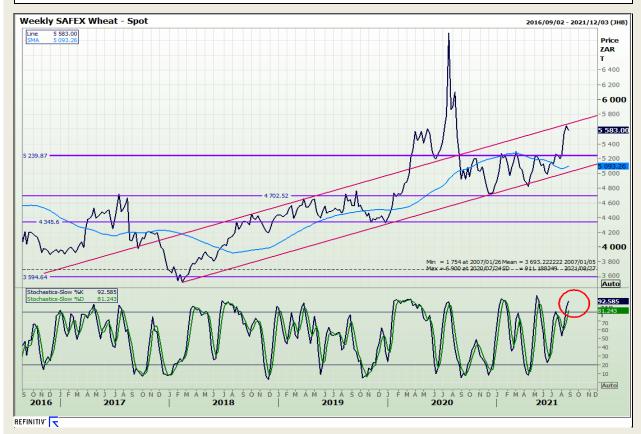

# **Technical Analysis**

**South African Futures Exchange - Wheat** 

Market Report : 26 August 2021

3rd Floor, AFGRI Building 12 Byls Bridge Boulevard Highveld Extension 73