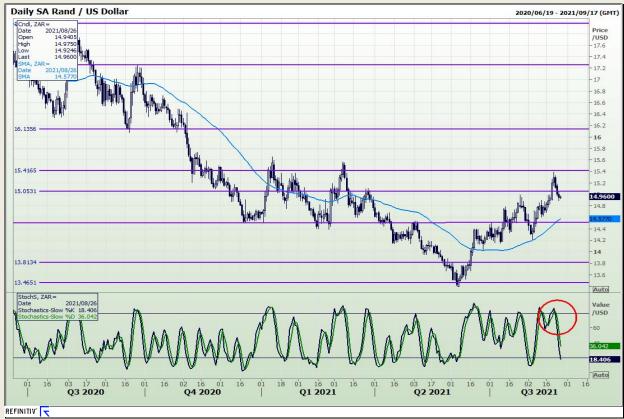

## **Technical Analysis**

Rand / US Dollar

Market Report : 26 August 2021

3rd Floor, AFGRI Building 12 Byls Bridge Boulevard Highveld Extension 73