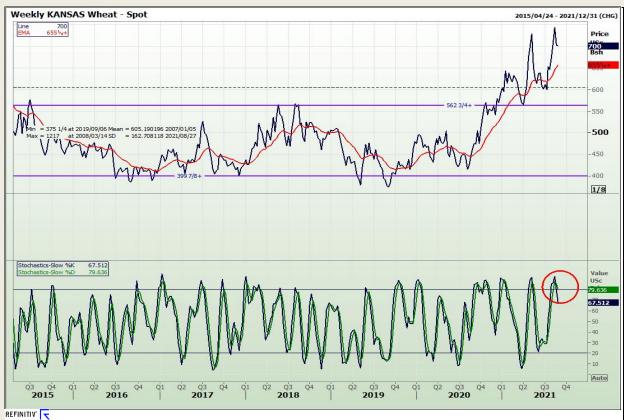

# **Technical Analysis**

Chicago Board of Trade and Kansas Board of Trade - Wheat

Market Report : 26 August 2021

3rd Floor, AFGRI Building 12 Byls Bridge Boulevard Highveld Extension 73

## **Technical Analysis**

Chicago Board of Trade and Kansas Board of Trade - Wheat

Market Report : 26 August 2021

3rd Floor, AFGRI Building 12 Byls Bridge Boulevard Highveld Extension 73