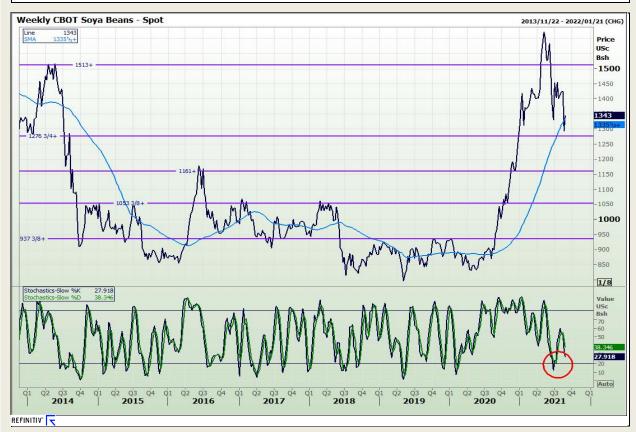

## **Technical Analysis**

**Chicago Board of Trade - Soybeans** 

Market Report : 26 August 2021

3rd Floor, AFGRI Building 12 Byls Bridge Boulevard Highveld Extension 73