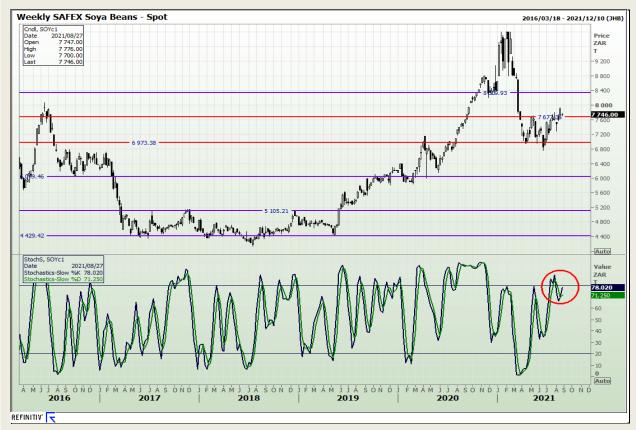

# **Technical Analysis**

**South African Futures Exchange - Soybeans** 

Market Report : 26 August 2021

3rd Floor, AFGRI Building 12 Byls Bridge Boulevard Highveld Extension 73