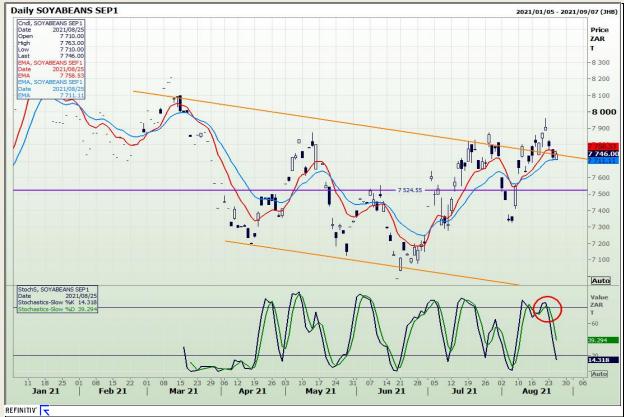

# **Technical Analysis**

**South African Futures Exchange - Soybeans** 

Market Report : 26 August 2021

3rd Floor, AFGRI Building 12 Byls Bridge Boulevard Highveld Extension 73