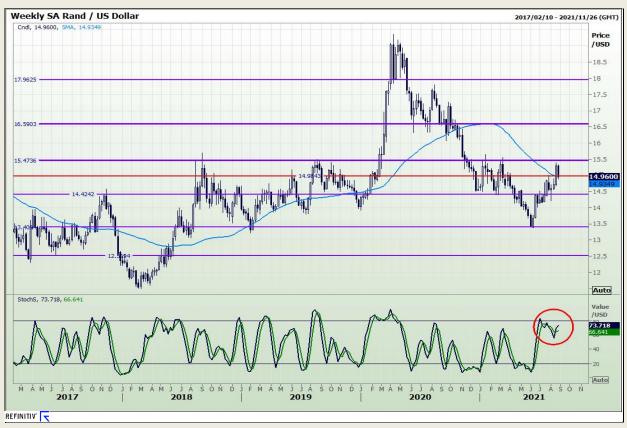

## **Technical Analysis**

Rand / US Dollar

Market Report : 26 August 2021

3rd Floor, AFGRI Building 12 Byls Bridge Boulevard Highveld Extension 73