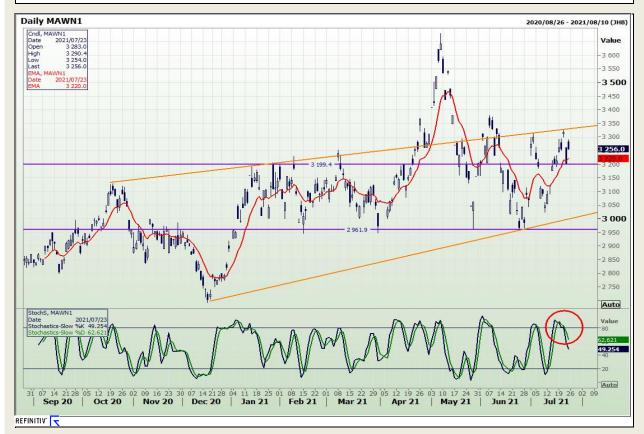

## **Technical Analysis**

**South African Futures Exchange - Maize** 

Market Report : 26 August 2021

3rd Floor, AFGRI Building 12 Byls Bridge Boulevard Highveld Extension 73

# **Technical Analysis**

**South African Futures Exchange - Maize** 

Market Report : 26 August 2021

3rd Floor, AFGRI Building 12 Byls Bridge Boulevard Highveld Extension 73