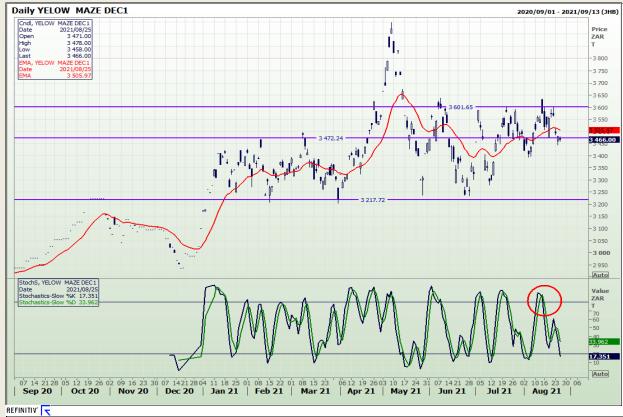

## **Technical Analysis**

**South African Futures Exchange - Maize** 

Market Report : 26 August 2021

3rd Floor, AFGRI Building 12 Byls Bridge Boulevard Highveld Extension 73

# **Technical Analysis**

**South African Futures Exchange - Maize** 

Market Report : 26 August 2021

3rd Floor, AFGRI Building 12 Byls Bridge Boulevard Highveld Extension 73