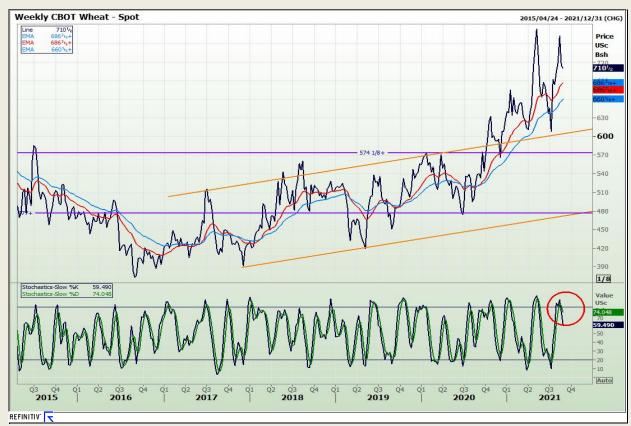

# **Technical Analysis**

Chicago Board of Trade and Kansas Board of Trade - Wheat

Market Report : 26 August 2021

3rd Floor, AFGRI Building 12 Byls Bridge Boulevard Highveld Extension 73

## **Technical Analysis**

Chicago Board of Trade and Kansas Board of Trade - Wheat

Market Report : 26 August 2021

3rd Floor, AFGRI Building 12 Byls Bridge Boulevard Highveld Extension 73