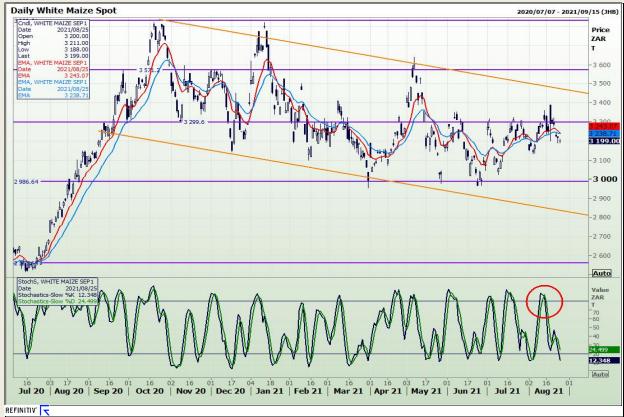

## **Technical Analysis**

**South African Futures Exchange - Maize** 

Market Report : 26 August 2021

3rd Floor, AFGRI Building 12 Byls Bridge Boulevard Highveld Extension 73

# **Technical Analysis**

**South African Futures Exchange - Maize** 

Market Report : 26 August 2021

3rd Floor, AFGRI Building 12 Byls Bridge Boulevard Highveld Extension 73