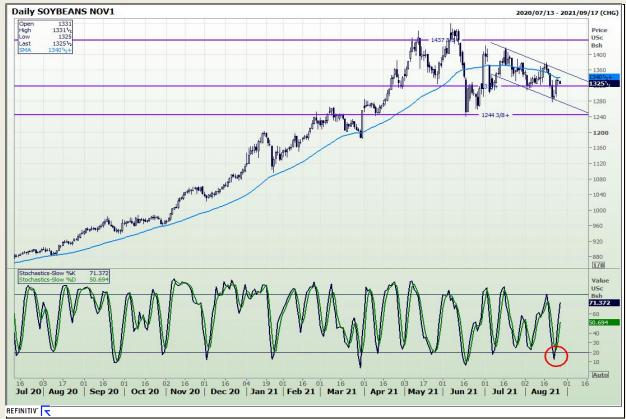

## **Technical Analysis**

**Chicago Board of Trade - Soybeans** 

Market Report : 26 August 2021

3rd Floor, AFGRI Building 12 Byls Bridge Boulevard Highveld Extension 73