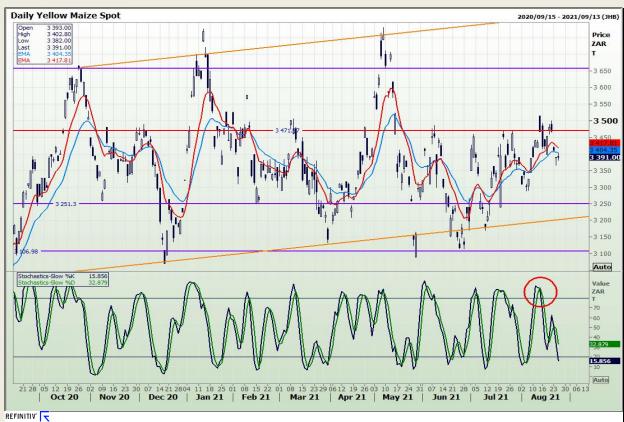

## **Technical Analysis**

**South African Futures Exchange - Maize** 

Market Report : 26 August 2021

3rd Floor, AFGRI Building 12 Byls Bridge Boulevard Highveld Extension 73

# **Technical Analysis**

**South African Futures Exchange - Maize** 

Market Report : 26 August 2021

3rd Floor, AFGRI Building 12 Byls Bridge Boulevard Highveld Extension 73