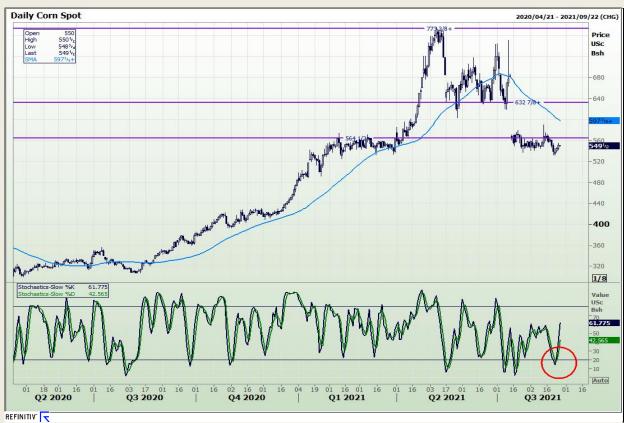

# **Technical Analysis**

Chicago Board of Trade - Corn

Market Report : 26 August 2021

3rd Floor, AFGRI Building 12 Byls Bridge Boulevard Highveld Extension 73