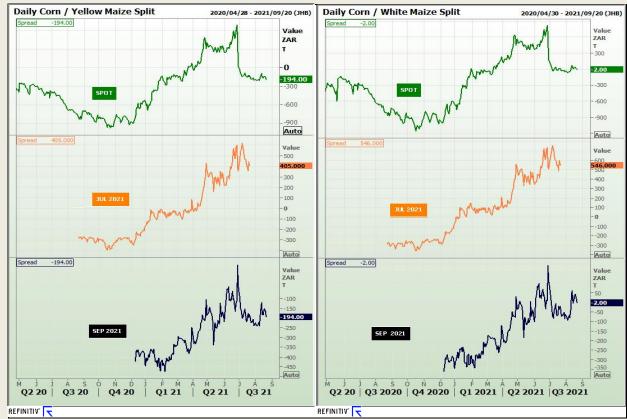

## **Technical Analysis**

**CBOT / SAFEX Spreads** 

Market Report : 26 August 2021

3rd Floor, AFGRI Building 12 Byls Bridge Boulevard Highveld Extension 73