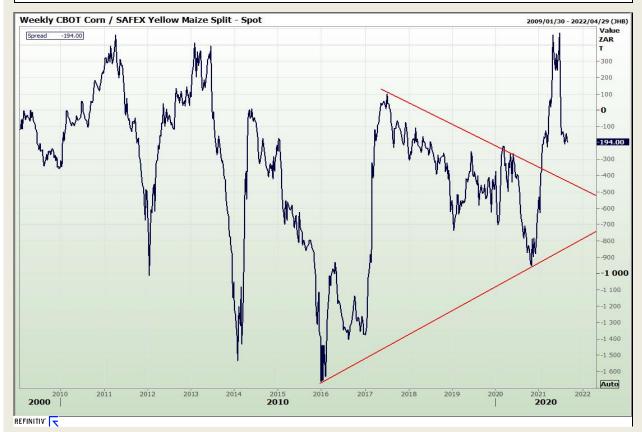

## **Technical Analysis**

**CBOT / SAFEX Spreads** 

Market Report : 26 August 2021

3rd Floor, AFGRI Building 12 Byls Bridge Boulevard Highveld Extension 73