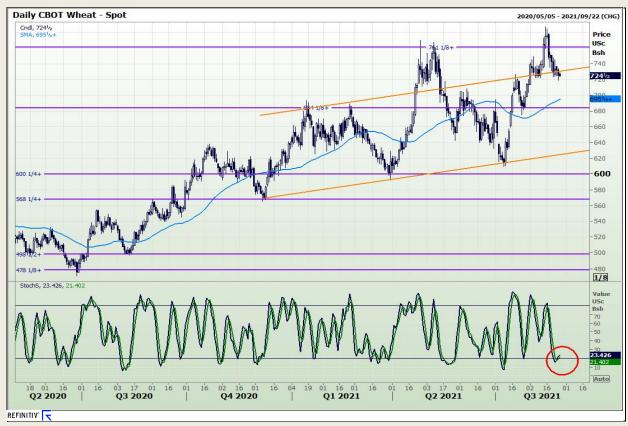

# **Technical Analysis**

Chicago Board of Trade and Kansas Board of Trade - Wheat

Market Report : 26 August 2021

3rd Floor, AFGRI Building 12 Byls Bridge Boulevard Highveld Extension 73

## **Technical Analysis**

Chicago Board of Trade and Kansas Board of Trade - Wheat

Market Report : 26 August 2021

3rd Floor, AFGRI Building 12 Byls Bridge Boulevard Highveld Extension 73