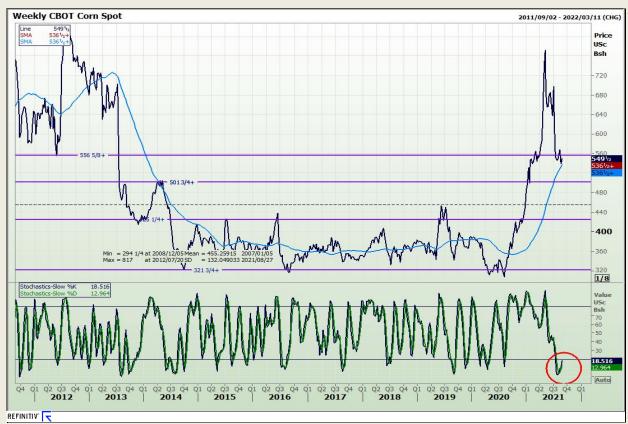

# **Technical Analysis**

Chicago Board of Trade - Corn

Market Report : 26 August 2021

3rd Floor, AFGRI Building 12 Byls Bridge Boulevard Highveld Extension 73