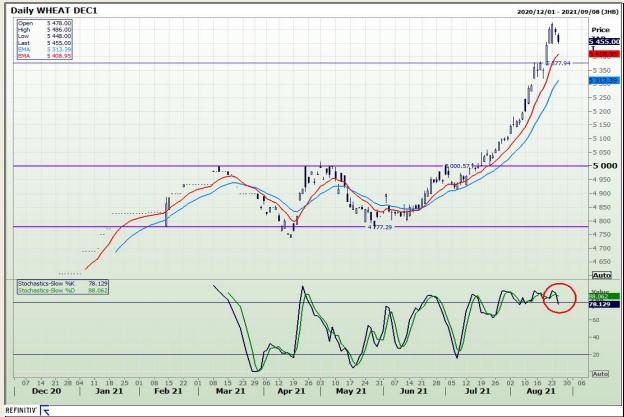

# **Technical Analysis**

**South African Futures Exchange - Wheat** 

Market Report : 26 August 2021

3rd Floor, AFGRI Building 12 Byls Bridge Boulevard Highveld Extension 73