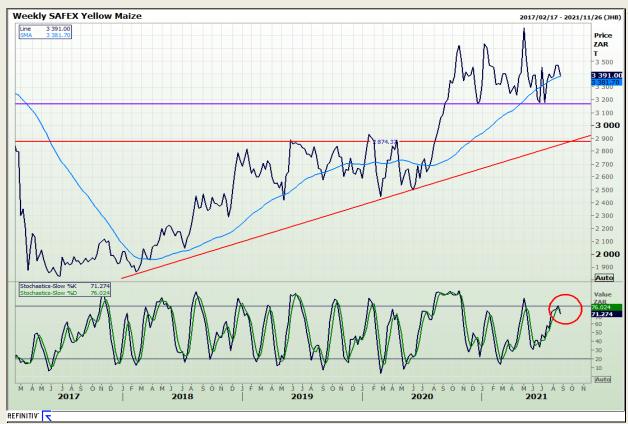

## **Technical Analysis**

**South African Futures Exchange - Maize** 

Market Report : 26 August 2021

3rd Floor, AFGRI Building 12 Byls Bridge Boulevard Highveld Extension 73

# **Technical Analysis**

**South African Futures Exchange - Maize** 

Market Report : 26 August 2021

3rd Floor, AFGRI Building 12 Byls Bridge Boulevard Highveld Extension 73