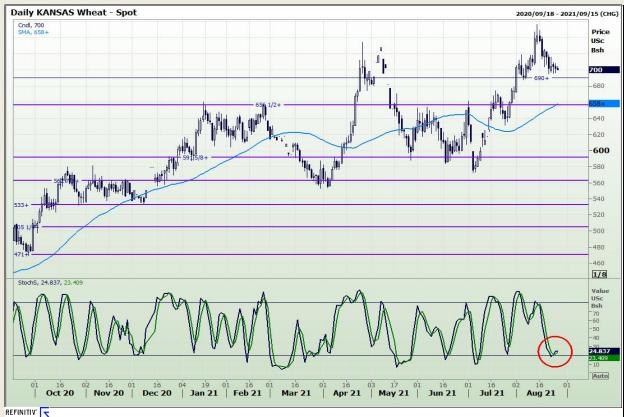

# **Technical Analysis**

Chicago Board of Trade and Kansas Board of Trade - Wheat

Market Report : 26 August 2021

3rd Floor, AFGRI Building 12 Byls Bridge Boulevard Highveld Extension 73

## **Technical Analysis**

Chicago Board of Trade and Kansas Board of Trade - Wheat

Market Report : 26 August 2021

3rd Floor, AFGRI Building 12 Byls Bridge Boulevard Highveld Extension 73