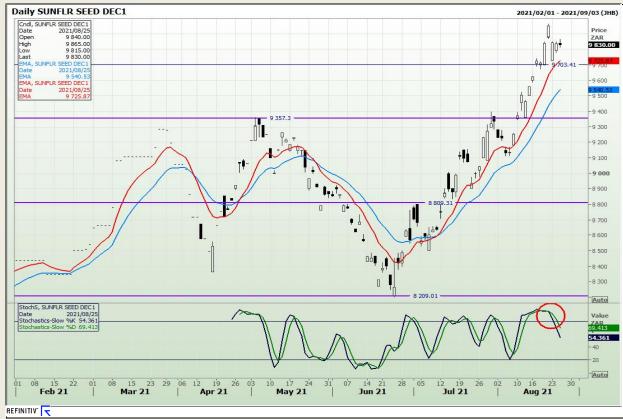

lysis**

**South African Futures Exchange - Wheat** 







Market Report : 26 August 2021

3rd Floor, AFGRI Building 12 Byls Bridge Boulevard Highveld Extension 73

## **Technical Analysis**

Chicago Board of Trade and Kansas Board of Trade - Wheat







Market Report : 26 August 2021

3rd Floor, AFGRI Building 12 Byls Bridge Boulevard Highveld Extension 73

## **Technical Analysis**

**Chicago Board of Trade - Soybeans** 







Market Report : 26 August 2021

3rd Floor, AFGRI Building 12 Byls Bridge Boulevard Highveld Extension 73

# **Technical Analysis**

**South African Futures Exchange - Soybeans** 







Market Report : 26 August 2021

3rd Floor, AFGRI Building 12 Byls Bridge Boulevard Highveld Extension 73

# **Technical Analysis**

South African Futures Exchange - Sunflower