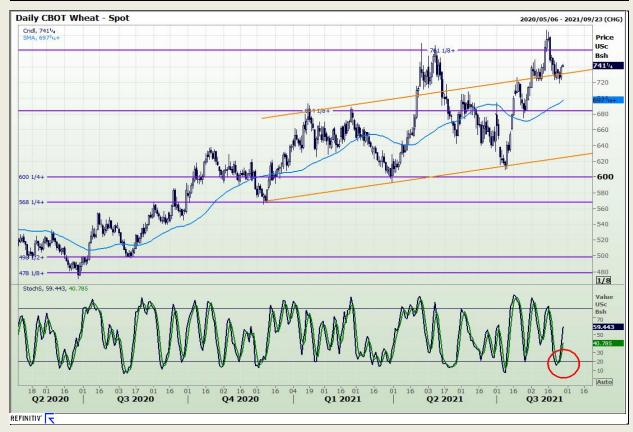

## **Technical Analysis**

Chicago Board of Trade and Kansas Board of Trade - Wheat

Market Report : 27 August 2021

3rd Floor, AFGRI Building 12 Byls Bridge Boulevard Highveld Extension 73