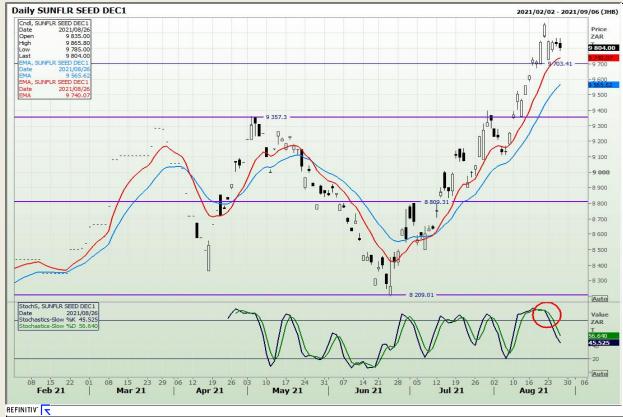

lysis**

**South African Futures Exchange - Wheat** 







Market Report : 27 August 2021

3rd Floor, AFGRI Building 12 Byls Bridge Boulevard Highveld Extension 73

## **Technical Analysis**

Chicago Board of Trade and Kansas Board of Trade - Wheat







Market Report : 27 August 2021

3rd Floor, AFGRI Building 12 Byls Bridge Boulevard Highveld Extension 73

# **Technical Analysis**

**Chicago Board of Trade - Soybeans** 







Market Report : 27 August 2021

3rd Floor, AFGRI Building 12 Byls Bridge Boulevard Highveld Extension 73

# **Technical Analysis**

**South African Futures Exchange - Soybeans** 







Market Report : 27 August 2021

3rd Floor, AFGRI Building 12 Byls Bridge Boulevard Highveld Extension 73

## **Technical Analysis**

South African Futures Exchange - Sunflower