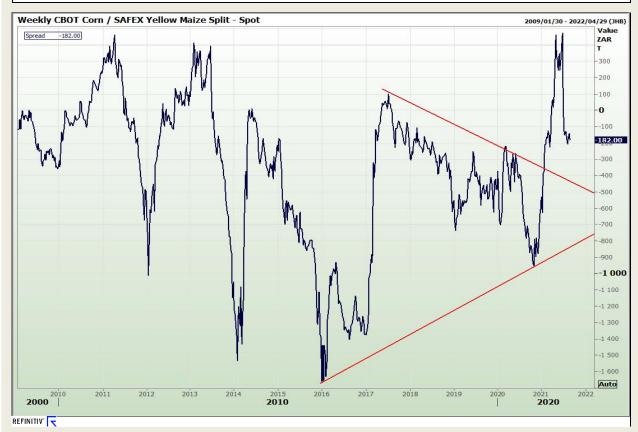

## **Technical Analysis**

**CBOT / SAFEX Spreads** 

Market Report : 27 August 2021

3rd Floor, AFGRI Building 12 Byls Bridge Boulevard Highveld Extension 73