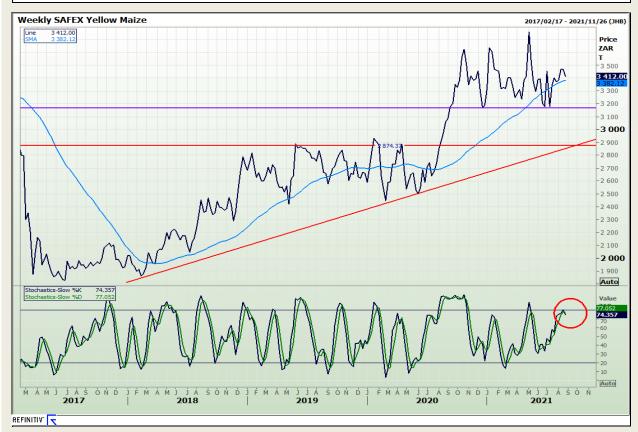

## **Technical Analysis**

**South African Futures Exchange - Maize** 

Market Report : 27 August 2021

3rd Floor, AFGRI Building 12 Byls Bridge Boulevard Highveld Extension 73

# **Technical Analysis**

**South African Futures Exchange - Maize** 

Market Report : 27 August 2021

3rd Floor, AFGRI Building 12 Byls Bridge Boulevard Highveld Extension 73