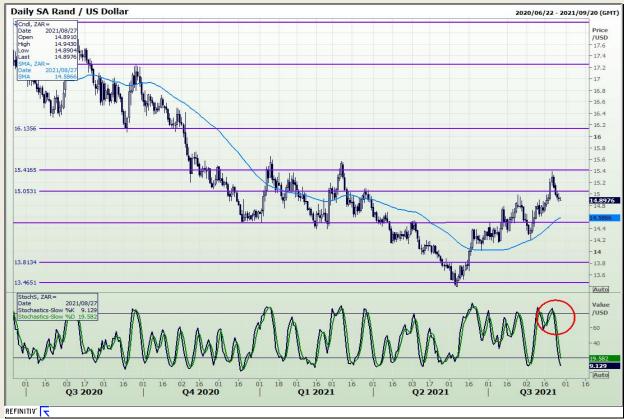

# **Technical Analysis**

Rand / US Dollar

Market Report : 27 August 2021

3rd Floor, AFGRI Building 12 Byls Bridge Boulevard Highveld Extension 73