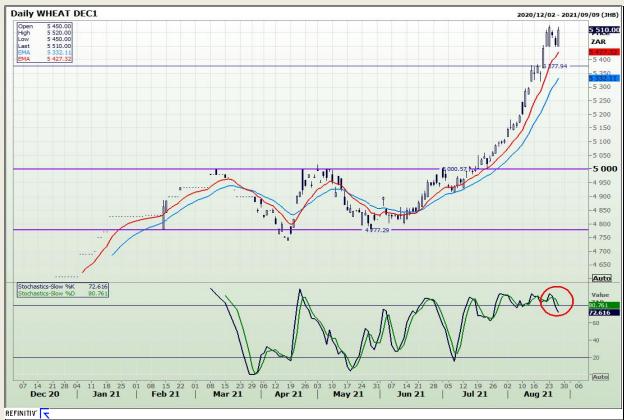

## **Technical Analysis**

**South African Futures Exchange - Wheat** 

Market Report : 27 August 2021

3rd Floor, AFGRI Building 12 Byls Bridge Boulevard Highveld Extension 73