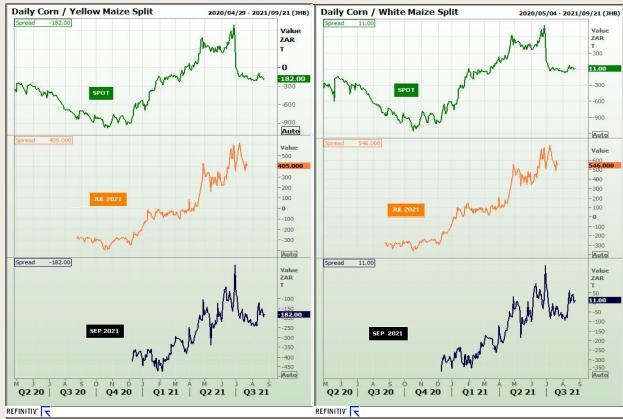

## **Technical Analysis**

**CBOT / SAFEX Spreads** 

Market Report : 27 August 2021

3rd Floor, AFGRI Building 12 Byls Bridge Boulevard Highveld Extension 73