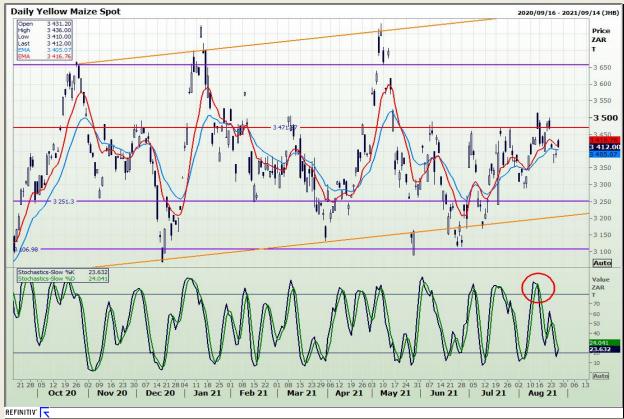

## **Technical Analysis**

**South African Futures Exchange - Maize** 

Market Report : 27 August 2021

3rd Floor, AFGRI Building 12 Byls Bridge Boulevard Highveld Extension 73

# **Technical Analysis**

**South African Futures Exchange - Maize** 

Market Report : 27 August 2021

3rd Floor, AFGRI Building 12 Byls Bridge Boulevard Highveld Extension 73