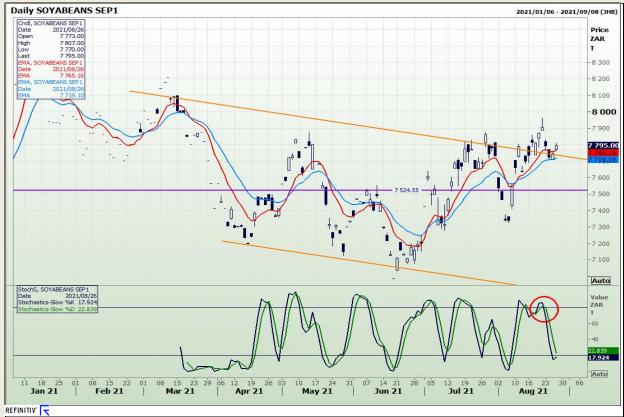

# **Technical Analysis**

**South African Futures Exchange - Soybeans** 

Market Report : 27 August 2021

3rd Floor, AFGRI Building 12 Byls Bridge Boulevard Highveld Extension 73