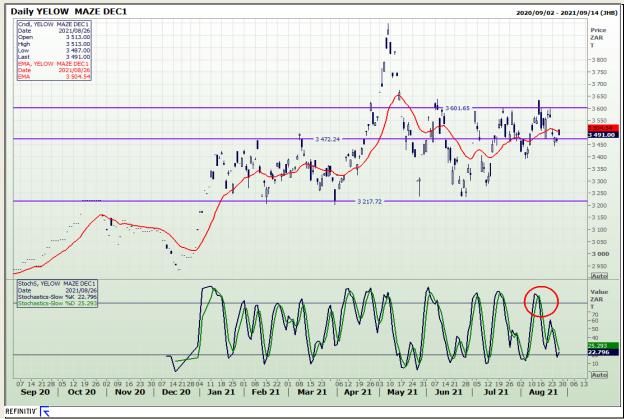

## **Technical Analysis**

**South African Futures Exchange - Maize** 

Market Report : 27 August 2021

3rd Floor, AFGRI Building 12 Byls Bridge Boulevard Highveld Extension 73

# **Technical Analysis**

**South African Futures Exchange - Maize** 

Market Report : 27 August 2021

3rd Floor, AFGRI Building 12 Byls Bridge Boulevard Highveld Extension 73