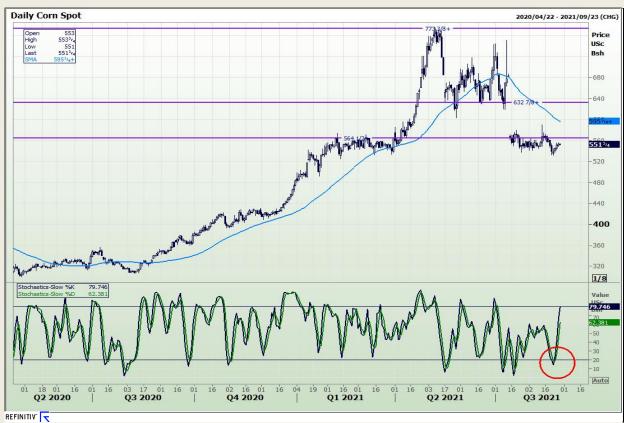

## **Technical Analysis**

Chicago Board of Trade - Corn

Market Report : 27 August 2021

3rd Floor, AFGRI Building 12 Byls Bridge Boulevard Highveld Extension 73