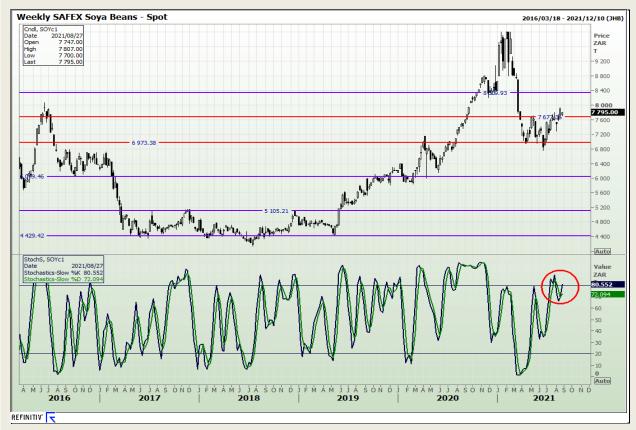

# **Technical Analysis**

**South African Futures Exchange - Soybeans** 

Market Report : 27 August 2021

3rd Floor, AFGRI Building 12 Byls Bridge Boulevard Highveld Extension 73