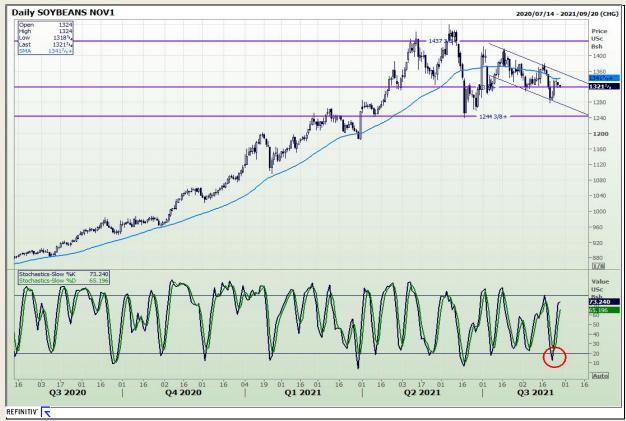

# **Technical Analysis**

**Chicago Board of Trade - Soybeans** 

Market Report : 27 August 2021

3rd Floor, AFGRI Building 12 Byls Bridge Boulevard Highveld Extension 73