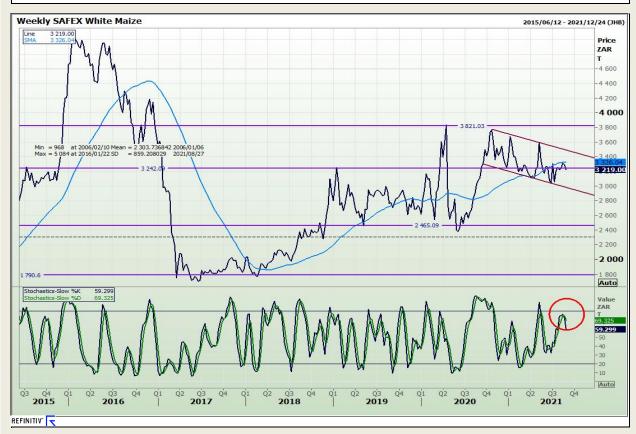

## **Technical Analysis**

**South African Futures Exchange - Maize** 

Market Report : 27 August 2021

3rd Floor, AFGRI Building 12 Byls Bridge Boulevard Highveld Extension 73

# **Technical Analysis**

**South African Futures Exchange - Maize** 

Market Report : 27 August 2021

3rd Floor, AFGRI Building 12 Byls Bridge Boulevard Highveld Extension 73