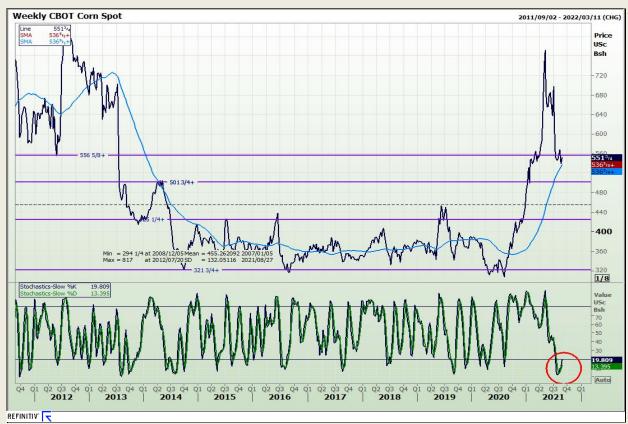

## **Technical Analysis**

Chicago Board of Trade - Corn

Market Report : 27 August 2021

3rd Floor, AFGRI Building 12 Byls Bridge Boulevard Highveld Extension 73