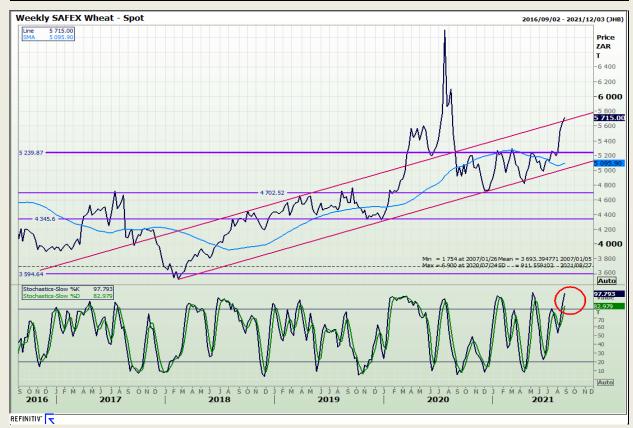

## **Technical Analysis**

**South African Futures Exchange - Wheat** 

Market Report : 27 August 2021

3rd Floor, AFGRI Building 12 Byls Bridge Boulevard Highveld Extension 73