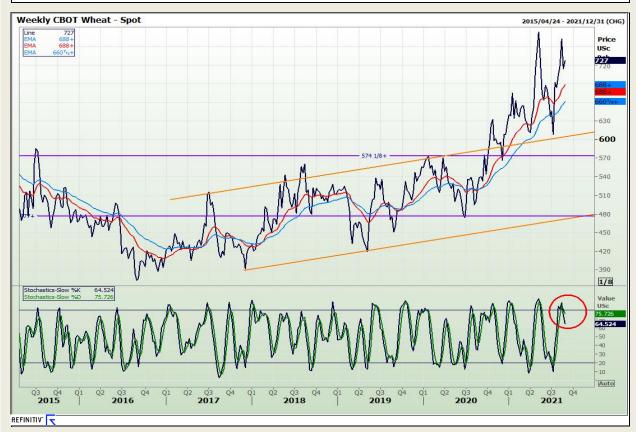

## **Technical Analysis**

Chicago Board of Trade and Kansas Board of Trade - Wheat

Market Report : 27 August 2021

3rd Floor, AFGRI Building 12 Byls Bridge Boulevard Highveld Extension 73