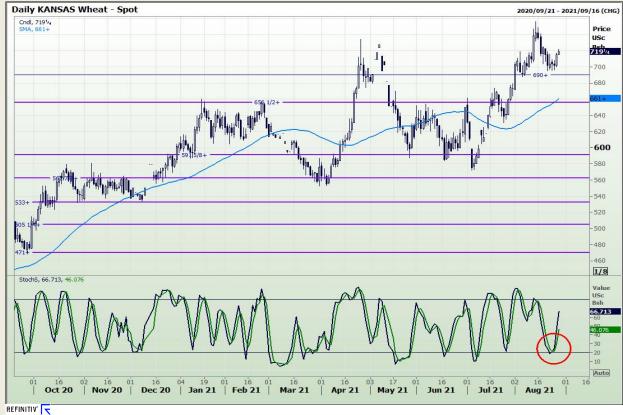

## **Technical Analysis**

Chicago Board of Trade and Kansas Board of Trade - Wheat

Market Report : 27 August 2021

3rd Floor, AFGRI Building 12 Byls Bridge Boulevard Highveld Extension 73