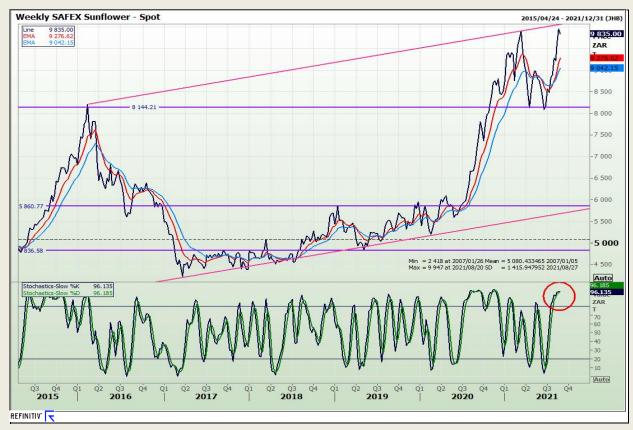

nalysis**

**South African Futures Exchange - Wheat** 







Market Report : 27 August 2021

3rd Floor, AFGRI Building 12 Byls Bridge Boulevard Highveld Extension 73

## **Technical Analysis**

Chicago Board of Trade and Kansas Board of Trade - Wheat







Market Report : 27 August 2021

3rd Floor, AFGRI Building 12 Byls Bridge Boulevard Highveld Extension 73

# **Technical Analysis**

**Chicago Board of Trade - Soybeans** 







Market Report : 27 August 2021

3rd Floor, AFGRI Building 12 Byls Bridge Boulevard Highveld Extension 73

# **Technical Analysis**

**South African Futures Exchange - Soybeans** 







Market Report : 27 August 2021

3rd Floor, AFGRI Building 12 Byls Bridge Boulevard Highveld Extension 73

## **Technical Analysis**

South African Futures Exchange - Sunflower