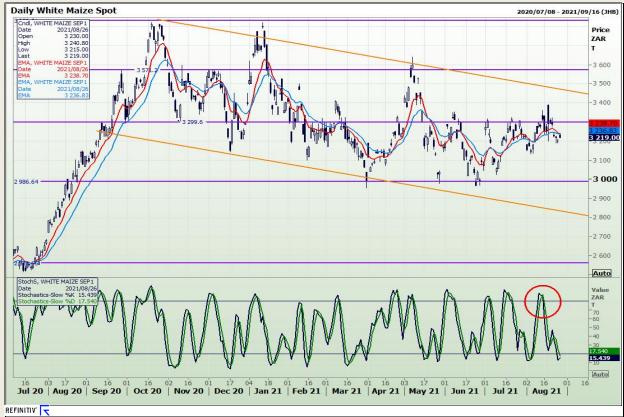

## **Technical Analysis**

**South African Futures Exchange - Maize** 

Market Report : 27 August 2021

3rd Floor, AFGRI Building 12 Byls Bridge Boulevard Highveld Extension 73

# **Technical Analysis**

**South African Futures Exchange - Maize** 

Market Report : 27 August 2021

3rd Floor, AFGRI Building 12 Byls Bridge Boulevard Highveld Extension 73