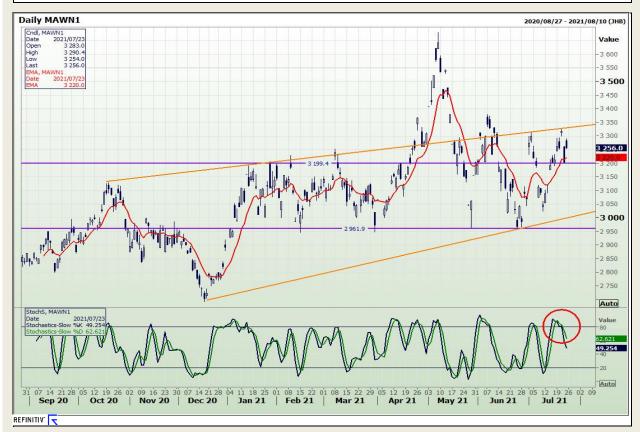

## **Technical Analysis**

**South African Futures Exchange - Maize** 

Market Report : 27 August 2021

3rd Floor, AFGRI Building 12 Byls Bridge Boulevard Highveld Extension 73

# **Technical Analysis**

**South African Futures Exchange - Maize** 

Market Report : 27 August 2021

3rd Floor, AFGRI Building 12 Byls Bridge Boulevard Highveld Extension 73