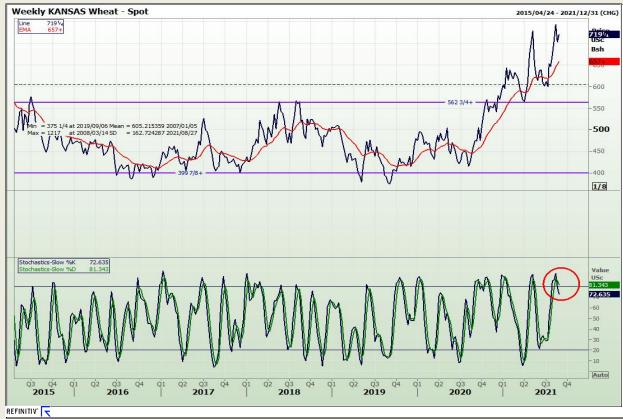

## **Technical Analysis**

Chicago Board of Trade and Kansas Board of Trade - Wheat

Market Report : 27 August 2021

3rd Floor, AFGRI Building 12 Byls Bridge Boulevard Highveld Extension 73