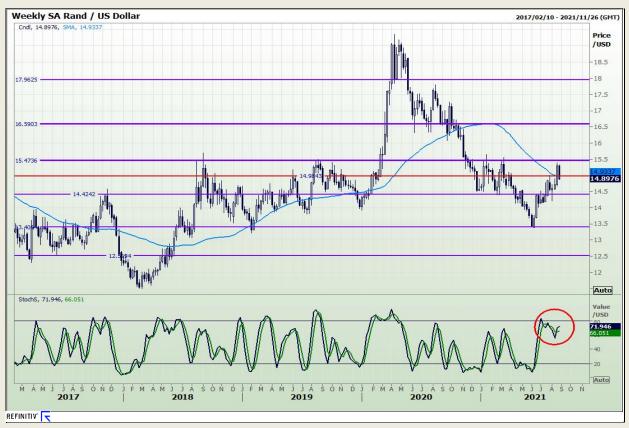

# **Technical Analysis**

Rand / US Dollar

Market Report : 27 August 2021

3rd Floor, AFGRI Building 12 Byls Bridge Boulevard Highveld Extension 73