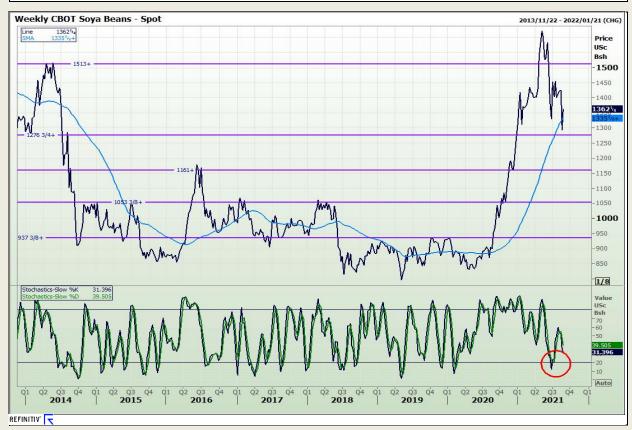

# **Technical Analysis**

**Chicago Board of Trade - Soybeans** 

Market Report : 27 August 2021

3rd Floor, AFGRI Building 12 Byls Bridge Boulevard Highveld Extension 73