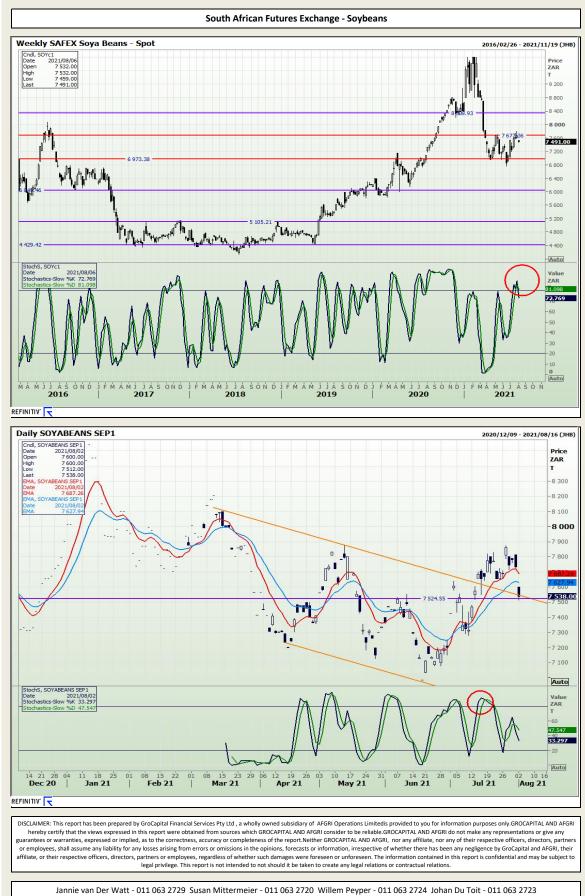

Market Report : 03 August 2021

3rd Floor, AFGRI Building 12 Byls Bridge Boulevard Highveld Extension 73

## **Technical Analysis**