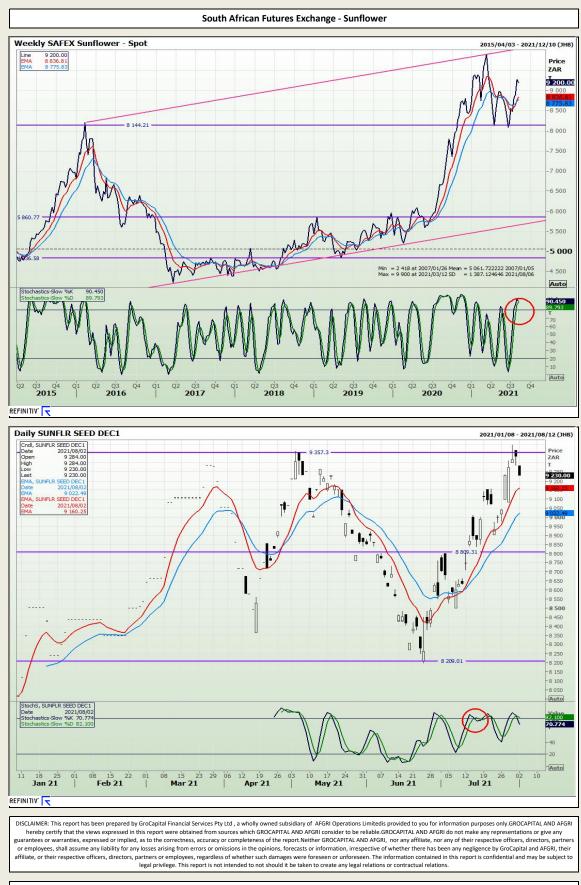

Highveld Extension 73

## **Technical Analysis**





Market Report : 03 August 2021

3rd Floor, AFGRI Building 12 Byls Bridge Boulevard Highveld Extension 73

### **Technical Analysis**



### **GroCapital Broking Services**

Market Report : 03 August 2021

3rd Floor, AFGRI Building 12 Byls Bridge Boulevard Highveld Extension 73

# **Technical Analysis**



iegal privilege. This report is not interioed to not should it be taken to create any legal relations of contractioal relations.



Market Report : 03 August 2021

3rd Floor, AFGRI Building 12 Byls Bridge Boulevard Highveld Extension 73

### **Technical Analysis**



### **GroCapital Broking Services**

Market Report : 03 August 2021

3rd Floor, AFGRI Building 12 Byls Bridge Boulevard Highveld Extension 73

## **Technical Analysis**