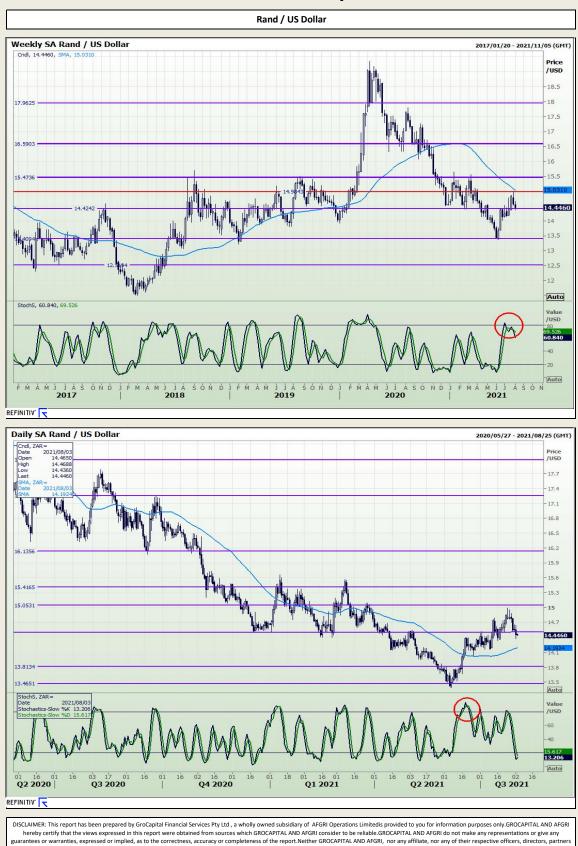

Market Report : 03 August 2021

3rd Floor, AFGRI Building 12 Byls Bridge Boulevard Highveld Extension 73

### **Technical Analysis**



Jannie van Der Watt - 011 063 2729 Susan Mittermeier - 011 063 2720 Willem Peyper - 011 063 2724 Johan Du Toit - 011 063 2723

or employees, shall assume any liability for any losses arising from errors or omissions in the opinions, forecasts or information, irrespective of whether there has been any negligence by GroCapital and AFGRI, their affiliate, or their respective officers, directors, patters or employees, regardless of whether such damages were foreseen or unforeseen. The information contained in this report is confidential and may be subject to legal privilege. This report is not intended to not should it be taken to create any legal relations or contractual relations.



Market Report : 03 August 2021

3rd Floor, AFGRI Building 12 Byls Bridge Boulevard Highveld Extension 73

#