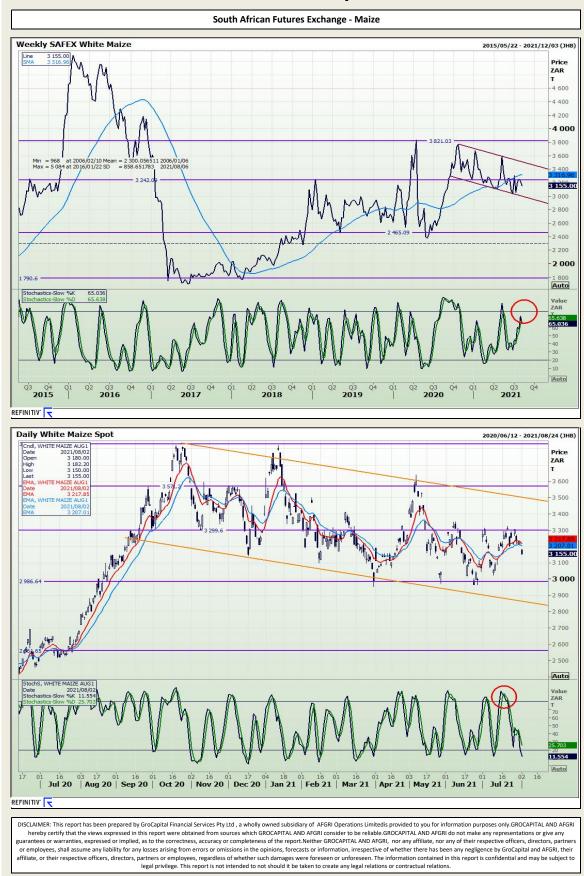

Market Report : 03 August 2021

3rd Floor, AFGRI Building 12 Byls Bridge Boulevard Highveld Extension 73

### **Technical Analysis**

Jannie van Der Watt - 011 063 2729 Susan Mittermeier - 011 063 2720 Willem Peyper - 011 063 2724 Johan Du Toit - 011 063 2723

or employees, shall assume any liability for any losses arising from errors or omissions in the opinions, forecasts or information, irrespective of whether there has been any negligence by GroCapital and AFGRI, their affiliate, or their respective officers, directors, patters or employees, regardless of whether such damages were foreseen or unforeseen. The information contained in this report is confidential and may be subject to legal privilege. This report is not intended to not should it be taken to create any legal relations or contractual relations.