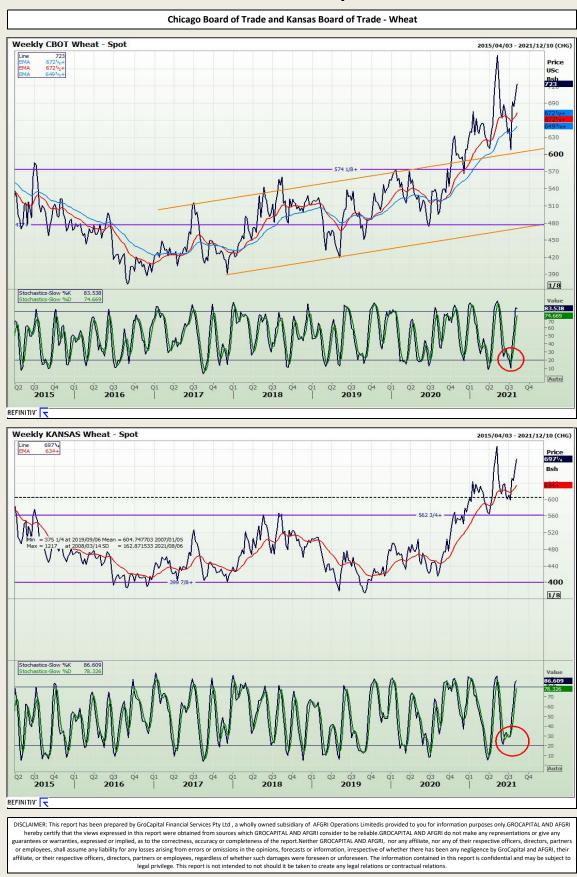

Market Report : 03 August 2021

3rd Floor, AFGRI Building 12 Byls Bridge Boulevard Highveld Extension 73

## **Technical Analysis**