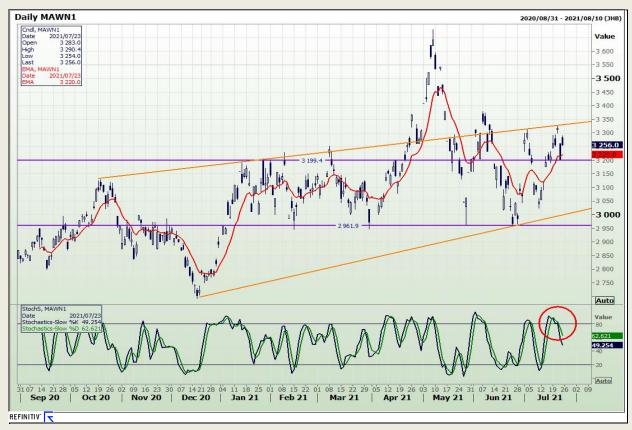

## **Technical Analysis**

**South African Futures Exchange - Maize** 

Market Report: 30 August 2021

3rd Floor, AFGRI Building 12 Byls Bridge Boulevard Highveld Extension 73