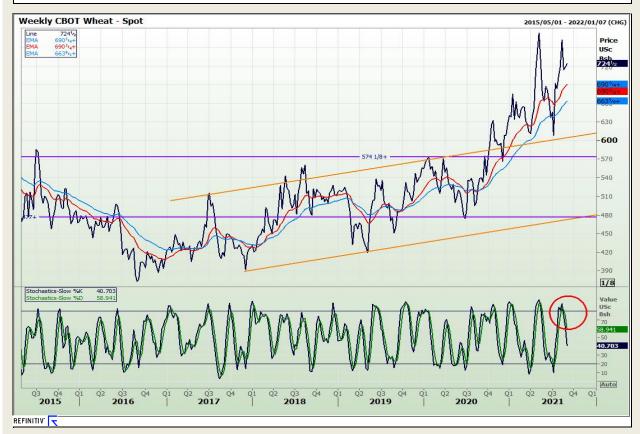

## **Technical Analysis**

Chicago Board of Trade and Kansas Board of Trade - Wheat

Market Report: 30 August 2021

3rd Floor, AFGRI Building 12 Byls Bridge Boulevard Highveld Extension 73