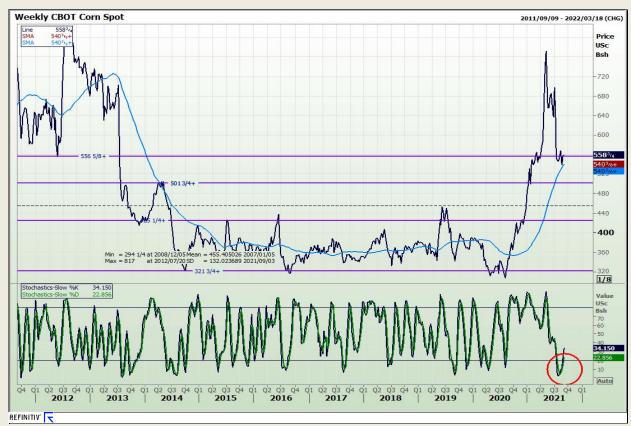

## **Technical Analysis**

Chicago Board of Trade - Corn

Market Report: 30 August 2021

3rd Floor, AFGRI Building 12 Byls Bridge Boulevard Highveld Extension 73