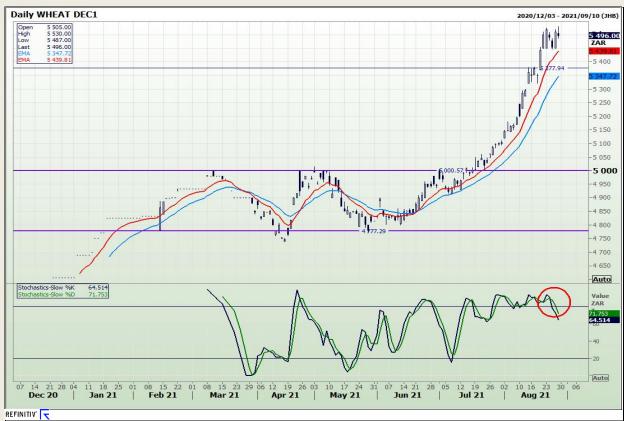

## **Technical Analysis**

**South African Futures Exchange - Wheat** 

Market Report: 30 August 2021

3rd Floor, AFGRI Building 12 Byls Bridge Boulevard Highveld Extension 73