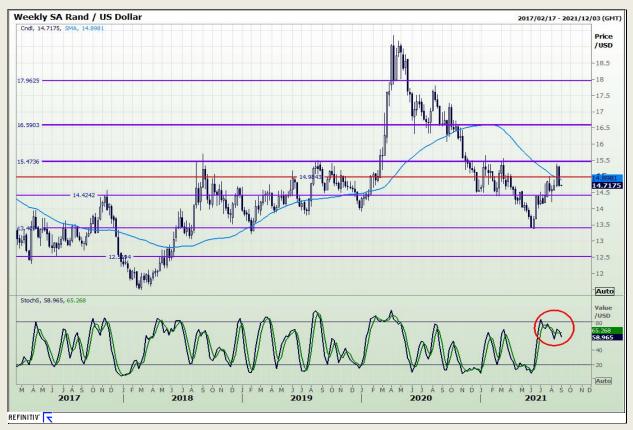

## **Technical Analysis**

Rand / US Dollar

Market Report: 30 August 2021

3rd Floor, AFGRI Building 12 Byls Bridge Boulevard Highveld Extension 73