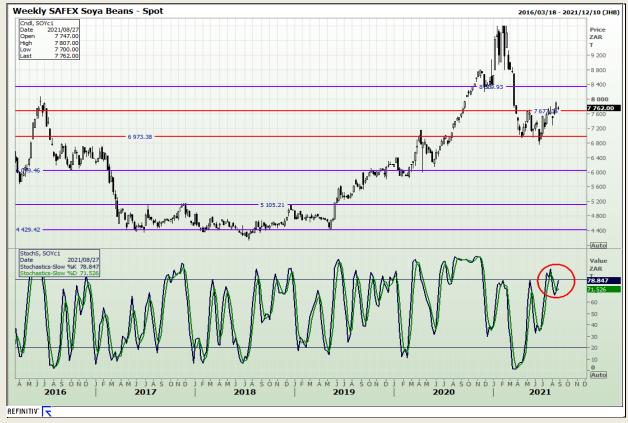

## **Technical Analysis**

**South African Futures Exchange - Soybeans** 

Market Report : 30 August 2021

3rd Floor, AFGRI Building 12 Byls Bridge Boulevard Highveld Extension 73