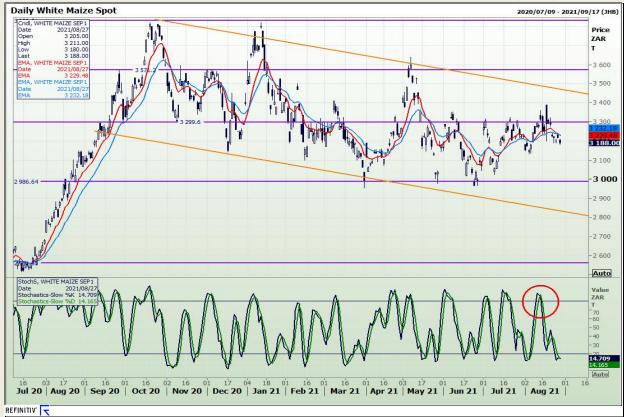

## **Technical Analysis**

**South African Futures Exchange - Maize** 

Market Report: 30 August 2021

3rd Floor, AFGRI Building 12 Byls Bridge Boulevard Highveld Extension 73