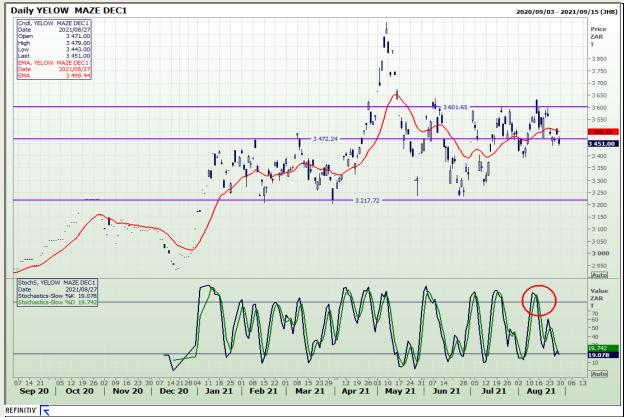

## **Technical Analysis**

**South African Futures Exchange - Maize** 

Market Report: 30 August 2021

3rd Floor, AFGRI Building 12 Byls Bridge Boulevard Highveld Extension 73