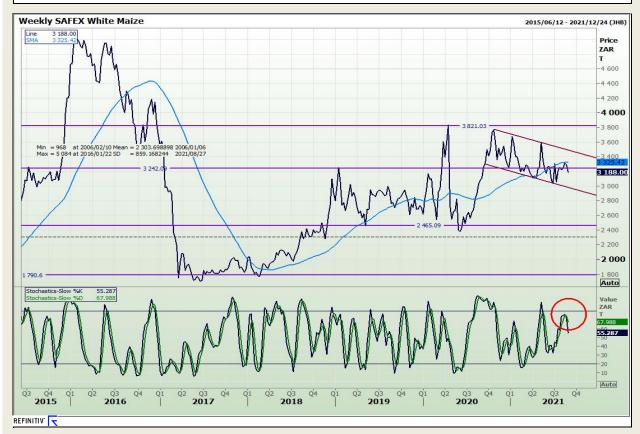

## **Technical Analysis**

**South African Futures Exchange - Maize** 

Market Report: 30 August 2021

3rd Floor, AFGRI Building 12 Byls Bridge Boulevard Highveld Extension 73