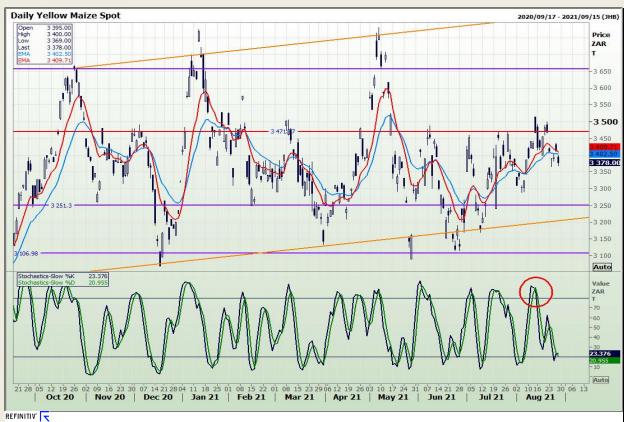

## **Technical Analysis**

**South African Futures Exchange - Maize** 

Market Report: 30 August 2021

3rd Floor, AFGRI Building 12 Byls Bridge Boulevard Highveld Extension 73