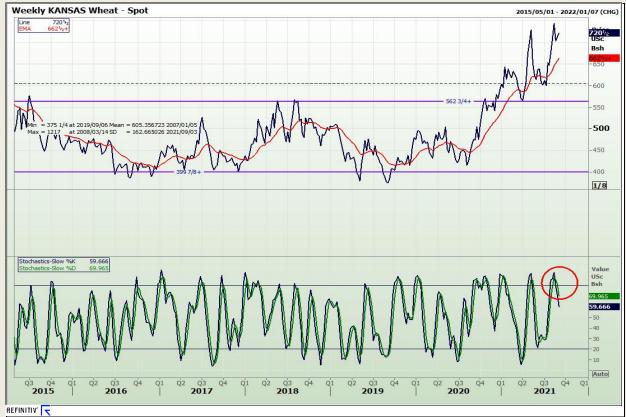

## **Technical Analysis**

Chicago Board of Trade and Kansas Board of Trade - Wheat

Market Report: 30 August 2021

3rd Floor, AFGRI Building 12 Byls Bridge Boulevard Highveld Extension 73