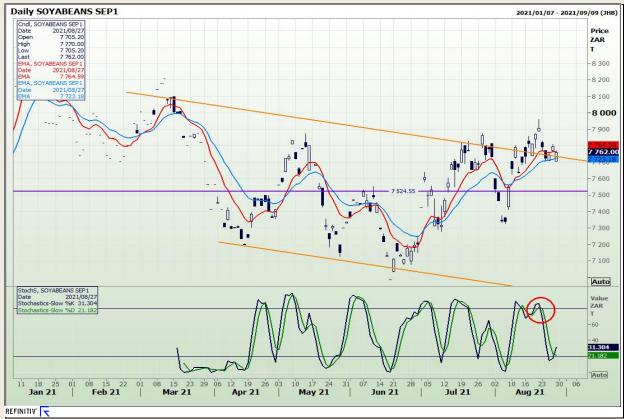

## **Technical Analysis**

**South African Futures Exchange - Soybeans** 

Market Report : 30 August 2021

3rd Floor, AFGRI Building 12 Byls Bridge Boulevard Highveld Extension 73