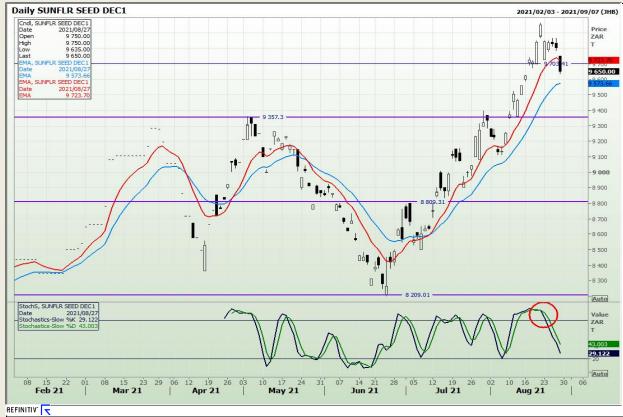

alysis**

**South African Futures Exchange - Wheat** 







Market Report: 30 August 2021

3rd Floor, AFGRI Building 12 Byls Bridge Boulevard Highveld Extension 73

## **Technical Analysis**

Chicago Board of Trade and Kansas Board of Trade - Wheat







Market Report: 30 August 2021

3rd Floor, AFGRI Building 12 Byls Bridge Boulevard Highveld Extension 73

## **Technical Analysis**

**Chicago Board of Trade - Soybeans** 







Market Report: 30 August 2021

3rd Floor, AFGRI Building 12 Byls Bridge Boulevard Highveld Extension 73

## **Technical Analysis**

**South African Futures Exchange - Soybeans** 







Market Report : 30 August 2021

3rd Floor, AFGRI Building 12 Byls Bridge Boulevard Highveld Extension 73

## **Technical Analysis**

South African Futures Exchange - Sunflower