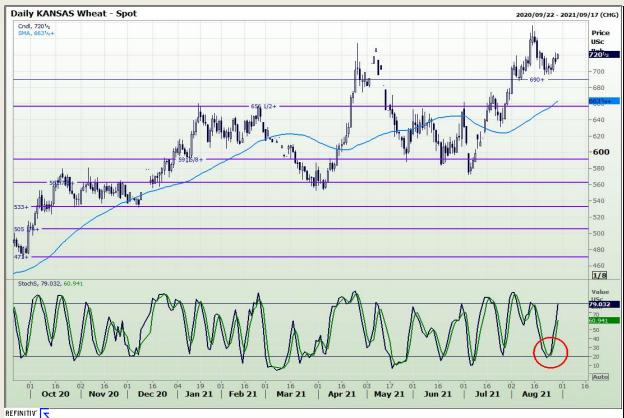

## **Technical Analysis**

Chicago Board of Trade and Kansas Board of Trade - Wheat

Market Report: 30 August 2021

3rd Floor, AFGRI Building 12 Byls Bridge Boulevard Highveld Extension 73