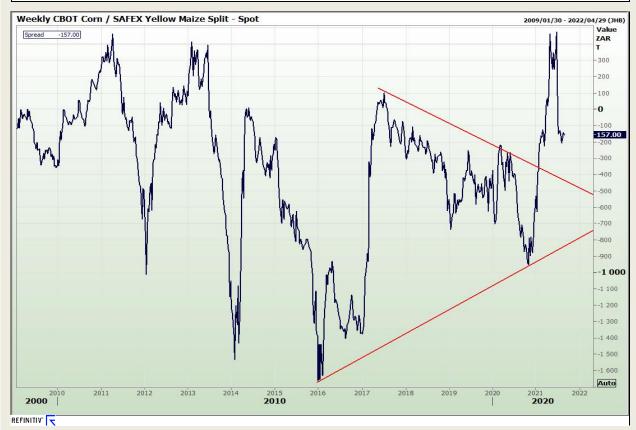

### **Technical Analysis**

CBOT / SAFEX Spreads

Market Report: 30 August 2021

3rd Floor, AFGRI Building 12 Byls Bridge Boulevard Highveld Extension 73