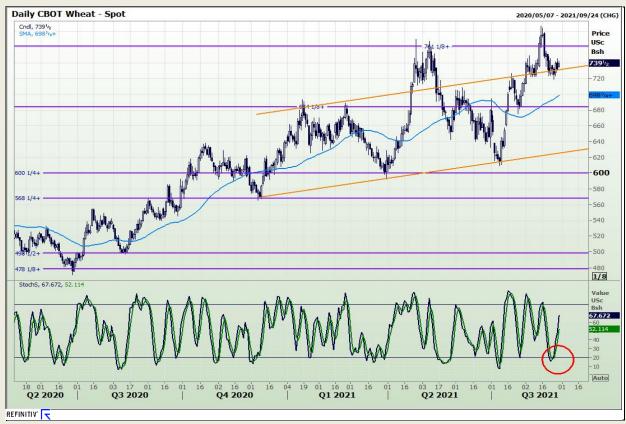

## **Technical Analysis**

Chicago Board of Trade and Kansas Board of Trade - Wheat

Market Report: 30 August 2021

3rd Floor, AFGRI Building 12 Byls Bridge Boulevard Highveld Extension 73