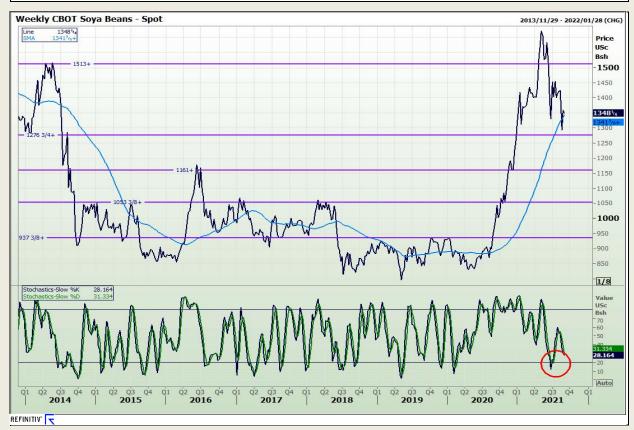

## **Technical Analysis**

**Chicago Board of Trade - Soybeans** 

Market Report: 30 August 2021

3rd Floor, AFGRI Building 12 Byls Bridge Boulevard Highveld Extension 73