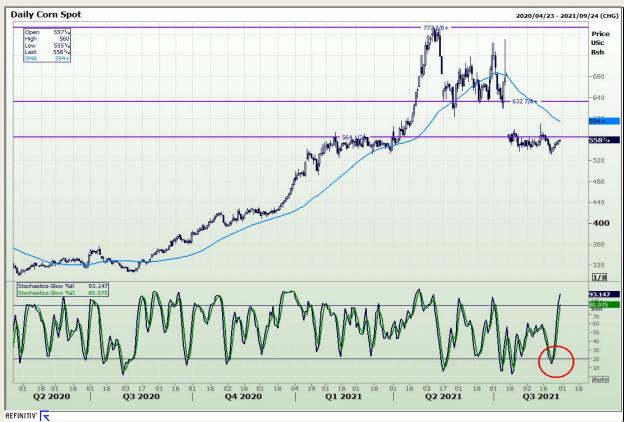

## **Technical Analysis**

Chicago Board of Trade - Corn

Market Report: 30 August 2021

3rd Floor, AFGRI Building 12 Byls Bridge Boulevard Highveld Extension 73