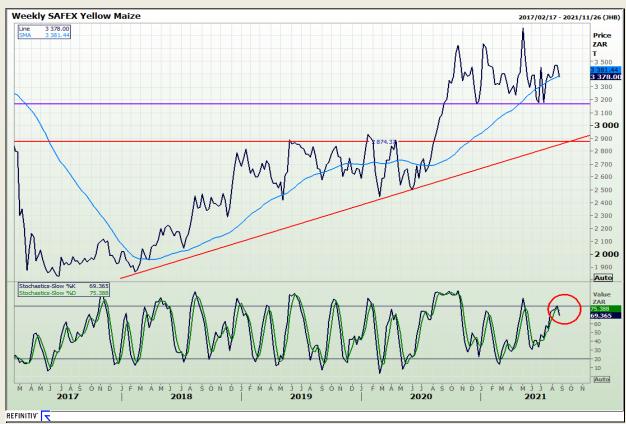

## **Technical Analysis**

**South African Futures Exchange - Maize** 

Market Report: 30 August 2021

3rd Floor, AFGRI Building 12 Byls Bridge Boulevard Highveld Extension 73