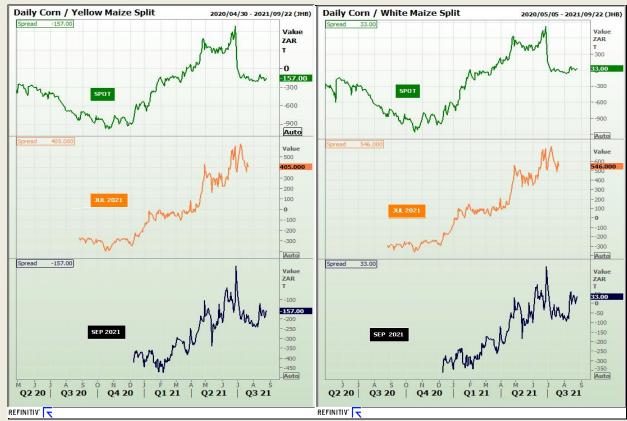

### **Technical Analysis**

CBOT / SAFEX Spreads

Market Report: 30 August 2021

3rd Floor, AFGRI Building 12 Byls Bridge Boulevard Highveld Extension 73