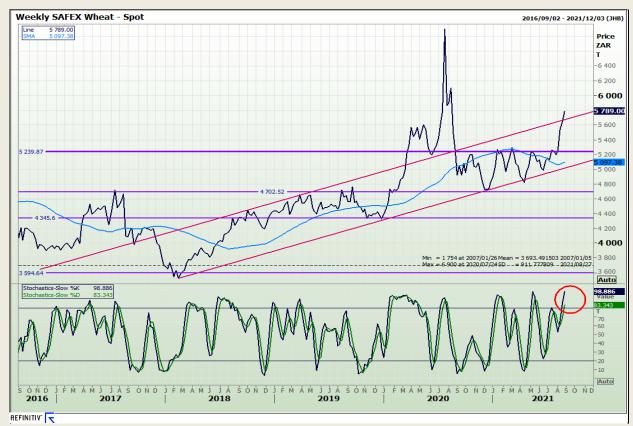

## **Technical Analysis**

**South African Futures Exchange - Wheat** 

Market Report: 30 August 2021

3rd Floor, AFGRI Building 12 Byls Bridge Boulevard Highveld Extension 73