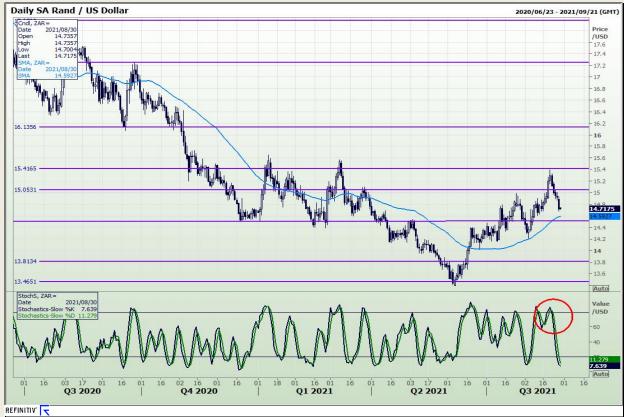

## **Technical Analysis**

Rand / US Dollar

Market Report: 30 August 2021

3rd Floor, AFGRI Building 12 Byls Bridge Boulevard Highveld Extension 73