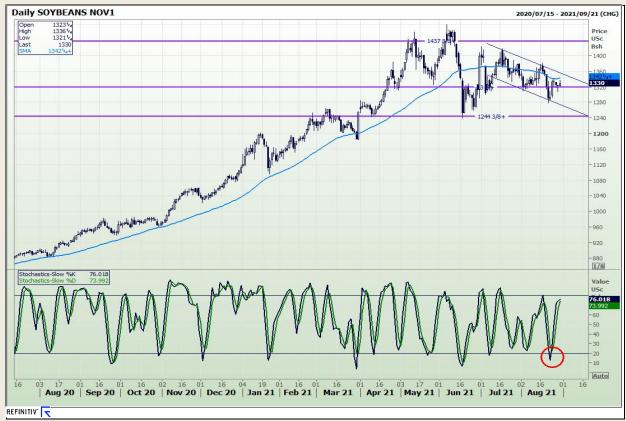

## **Technical Analysis**

**Chicago Board of Trade - Soybeans** 

Market Report: 30 August 2021

3rd Floor, AFGRI Building 12 Byls Bridge Boulevard Highveld Extension 73