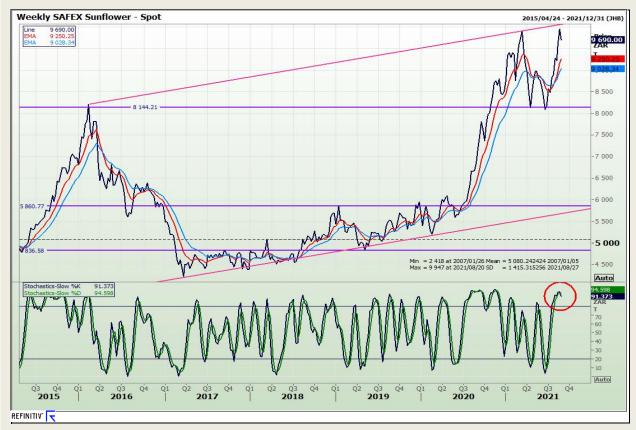

Analysis**

**South African Futures Exchange - Wheat** 







Market Report: 30 August 2021

3rd Floor, AFGRI Building 12 Byls Bridge Boulevard Highveld Extension 73

## **Technical Analysis**

Chicago Board of Trade and Kansas Board of Trade - Wheat







Market Report: 30 August 2021

3rd Floor, AFGRI Building 12 Byls Bridge Boulevard Highveld Extension 73

## **Technical Analysis**

**Chicago Board of Trade - Soybeans** 







Market Report: 30 August 2021

3rd Floor, AFGRI Building 12 Byls Bridge Boulevard Highveld Extension 73

## **Technical Analysis**

**South African Futures Exchange - Soybeans** 







Market Report : 30 August 2021

3rd Floor, AFGRI Building 12 Byls Bridge Boulevard Highveld Extension 73

## **Technical Analysis**

South African Futures Exchange - Sunflower