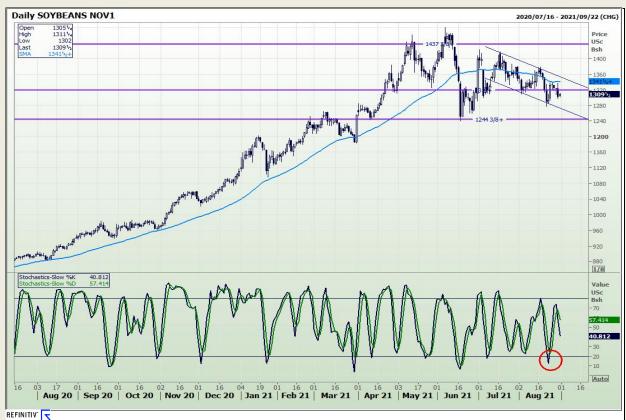

## **Technical Analysis**

**Chicago Board of Trade - Soybeans** 

Market Report : 31 August 2021

3rd Floor, AFGRI Building 12 Byls Bridge Boulevard Highveld Extension 73