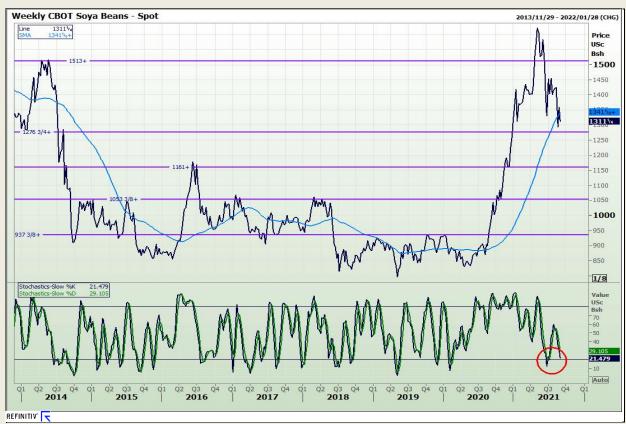

## **Technical Analysis**

**Chicago Board of Trade - Soybeans** 

Market Report : 31 August 2021

3rd Floor, AFGRI Building 12 Byls Bridge Boulevard Highveld Extension 73