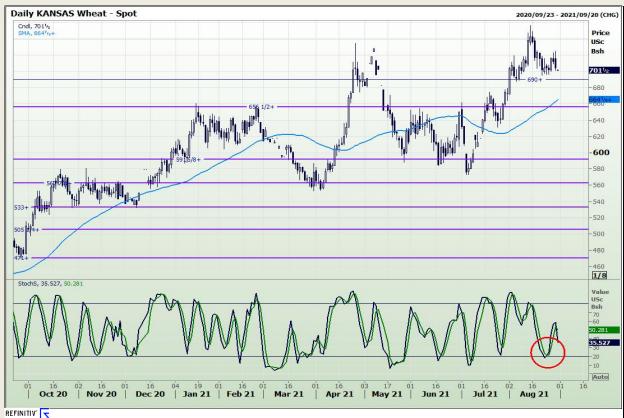

## **Technical Analysis**

Chicago Board of Trade and Kansas Board of Trade - Wheat

Market Report : 31 August 2021

3rd Floor, AFGRI Building 12 Byls Bridge Boulevard Highveld Extension 73