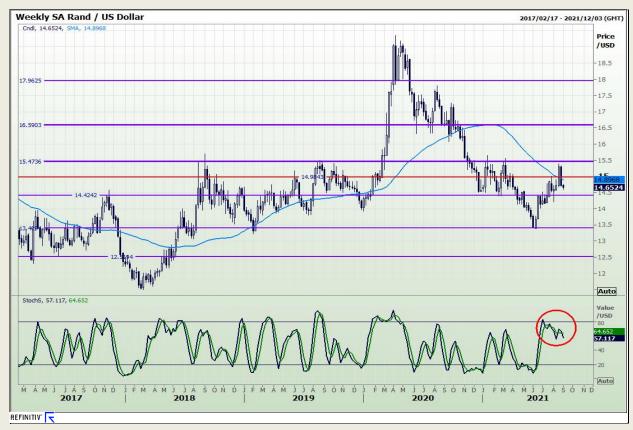

# **Technical Analysis**

Rand / US Dollar

Market Report : 31 August 2021

3rd Floor, AFGRI Building 12 Byls Bridge Boulevard Highveld Extension 73