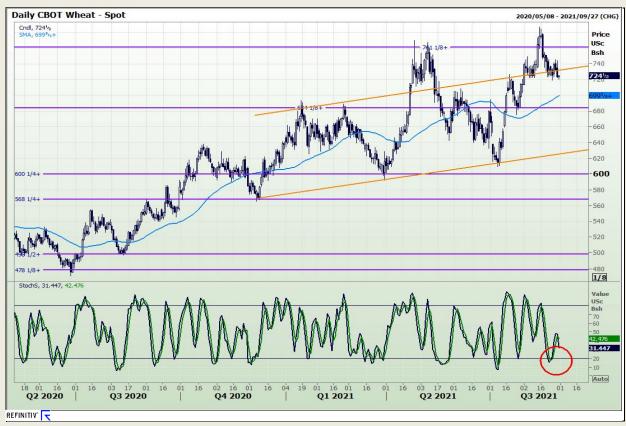

## **Technical Analysis**

Chicago Board of Trade and Kansas Board of Trade - Wheat

Market Report : 31 August 2021

3rd Floor, AFGRI Building 12 Byls Bridge Boulevard Highveld Extension 73