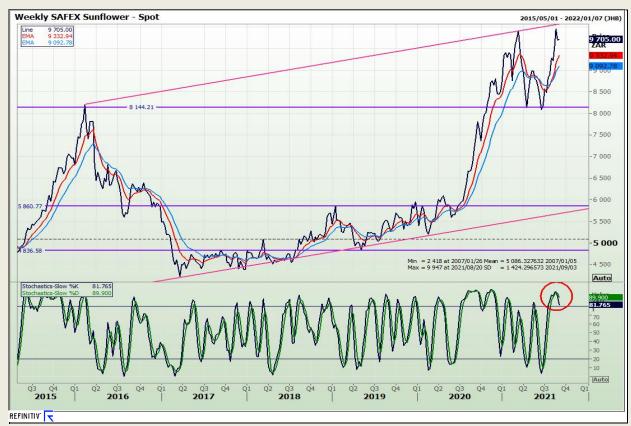

lysis**

**South African Futures Exchange - Wheat** 







Market Report : 31 August 2021

3rd Floor, AFGRI Building 12 Byls Bridge Boulevard Highveld Extension 73

## **Technical Analysis**

Chicago Board of Trade and Kansas Board of Trade - Wheat







Market Report : 31 August 2021

3rd Floor, AFGRI Building 12 Byls Bridge Boulevard Highveld Extension 73

## **Technical Analysis**

**Chicago Board of Trade - Soybeans** 







Market Report : 31 August 2021

3rd Floor, AFGRI Building 12 Byls Bridge Boulevard Highveld Extension 73

## **Technical Analysis**

**South African Futures Exchange - Soybeans** 







Market Report : 31 August 2021

3rd Floor, AFGRI Building 12 Byls Bridge Boulevard Highveld Extension 73

## **Technical Analysis**

South African Futures Exchange - Sunflower