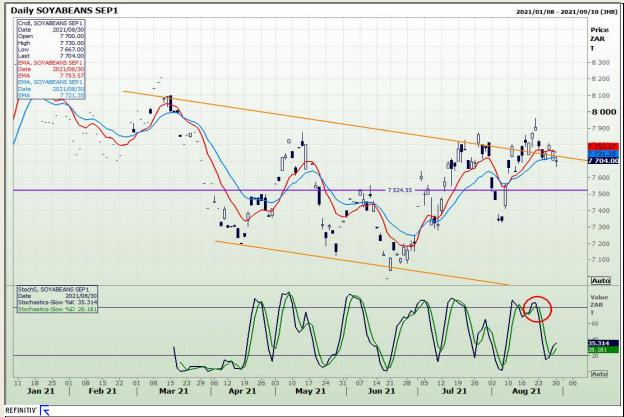

## **Technical Analysis**

**South African Futures Exchange - Soybeans** 

Market Report : 31 August 2021

3rd Floor, AFGRI Building 12 Byls Bridge Boulevard Highveld Extension 73