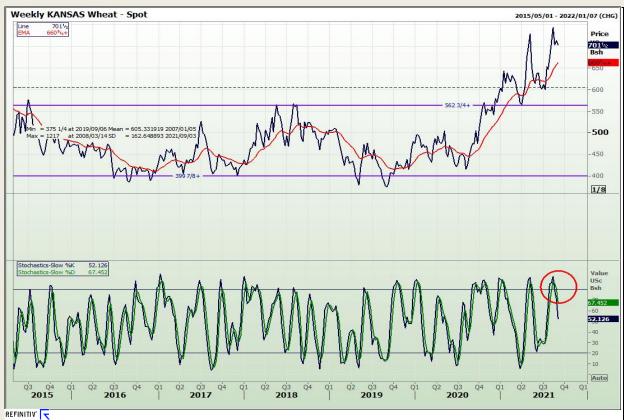

## **Technical Analysis**

Chicago Board of Trade and Kansas Board of Trade - Wheat

Market Report : 31 August 2021

3rd Floor, AFGRI Building 12 Byls Bridge Boulevard Highveld Extension 73