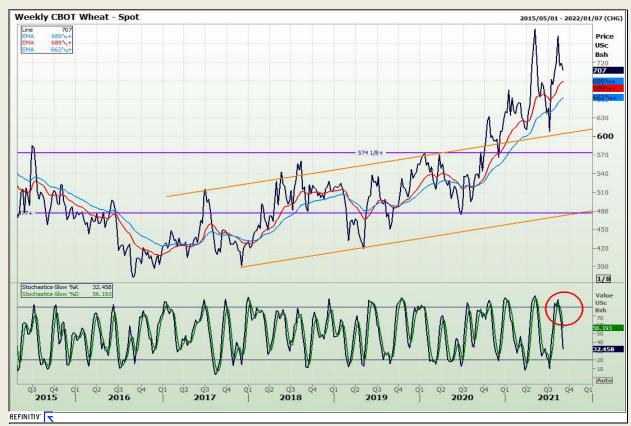

## **Technical Analysis**

Chicago Board of Trade and Kansas Board of Trade - Wheat

Market Report : 31 August 2021

3rd Floor, AFGRI Building 12 Byls Bridge Boulevard Highveld Extension 73