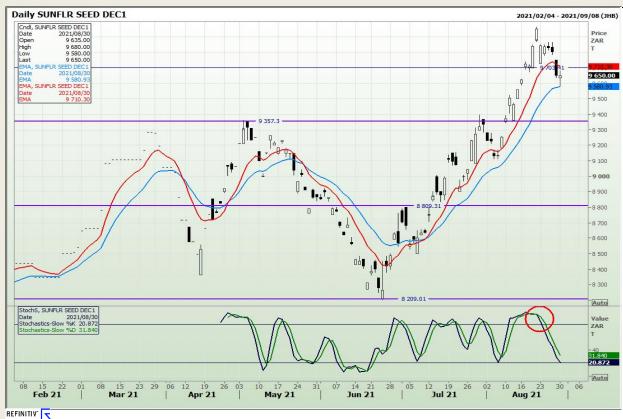

sis**

**South African Futures Exchange - Wheat** 







Market Report : 31 August 2021

3rd Floor, AFGRI Building 12 Byls Bridge Boulevard Highveld Extension 73

## **Technical Analysis**

Chicago Board of Trade and Kansas Board of Trade - Wheat







Market Report : 31 August 2021

3rd Floor, AFGRI Building 12 Byls Bridge Boulevard Highveld Extension 73

## **Technical Analysis**

**Chicago Board of Trade - Soybeans** 







Market Report : 31 August 2021

3rd Floor, AFGRI Building 12 Byls Bridge Boulevard Highveld Extension 73

## **Technical Analysis**

**South African Futures Exchange - Soybeans** 







Market Report : 31 August 2021

3rd Floor, AFGRI Building 12 Byls Bridge Boulevard Highveld Extension 73

## **Technical Analysis**

South African Futures Exchange - Sunflower