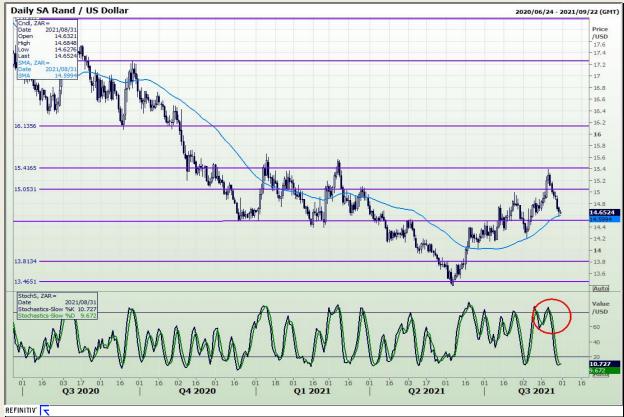

# **Technical Analysis**

Rand / US Dollar

Market Report : 31 August 2021

3rd Floor, AFGRI Building 12 Byls Bridge Boulevard Highveld Extension 73