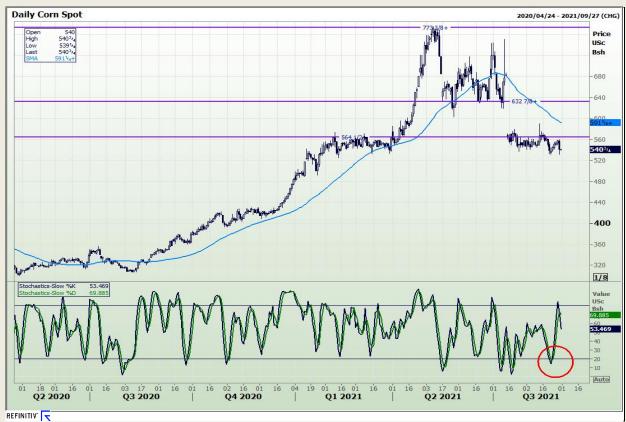

## **Technical Analysis**

Chicago Board of Trade - Corn

Market Report : 31 August 2021

3rd Floor, AFGRI Building 12 Byls Bridge Boulevard Highveld Extension 73