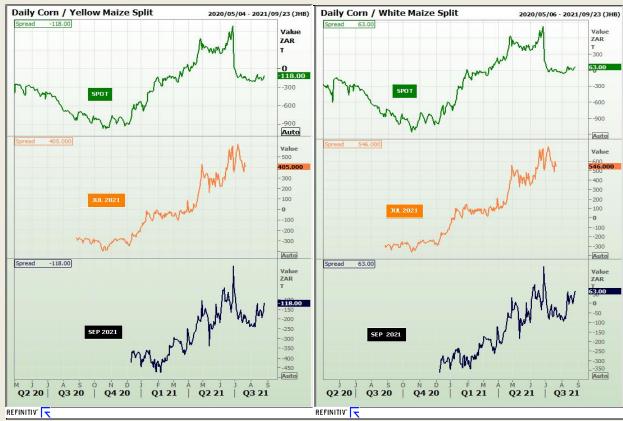

## **Technical Analysis**

**CBOT / SAFEX Spreads** 

Market Report : 31 August 2021

3rd Floor, AFGRI Building 12 Byls Bridge Boulevard Highveld Extension 73