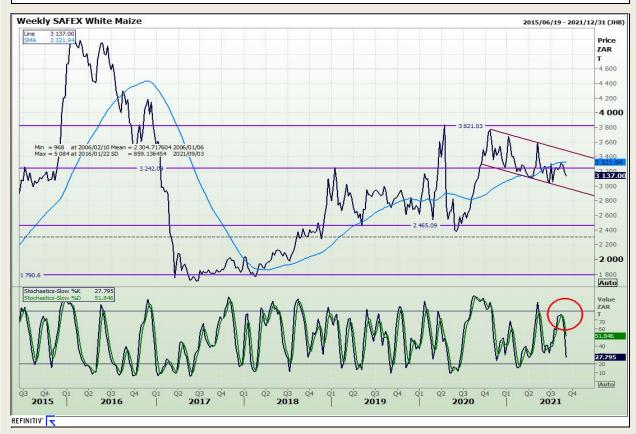

## **Technical Analysis**

**South African Futures Exchange - Maize** 

Market Report : 31 August 2021

3rd Floor, AFGRI Building 12 Byls Bridge Boulevard Highveld Extension 73