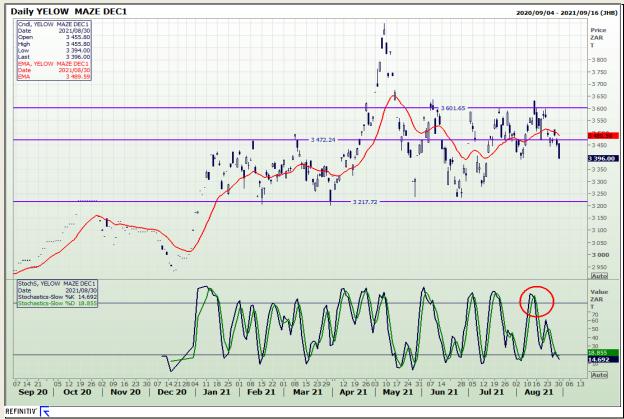

## **Technical Analysis**

**South African Futures Exchange - Maize** 

Market Report : 31 August 2021

3rd Floor, AFGRI Building 12 Byls Bridge Boulevard Highveld Extension 73