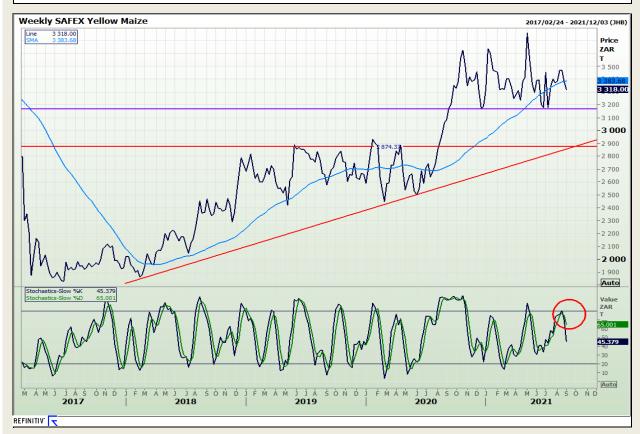

## **Technical Analysis**

**South African Futures Exchange - Maize** 

Market Report : 31 August 2021

3rd Floor, AFGRI Building 12 Byls Bridge Boulevard Highveld Extension 73