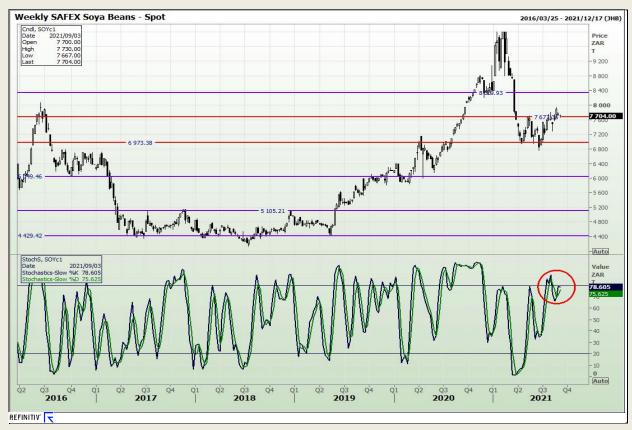

## **Technical Analysis**

**South African Futures Exchange - Soybeans** 

Market Report : 31 August 2021

3rd Floor, AFGRI Building 12 Byls Bridge Boulevard Highveld Extension 73