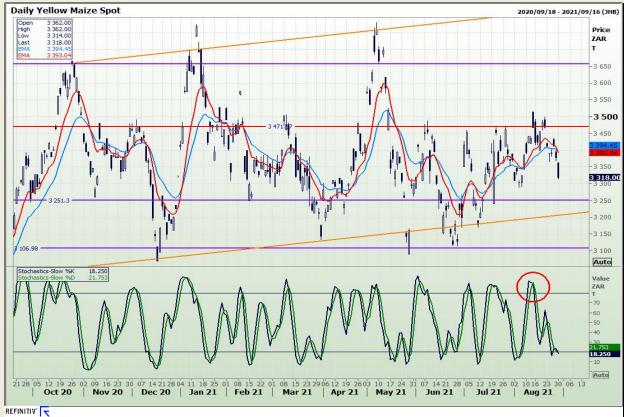

## **Technical Analysis**

**South African Futures Exchange - Maize** 

Market Report : 31 August 2021

3rd Floor, AFGRI Building 12 Byls Bridge Boulevard Highveld Extension 73