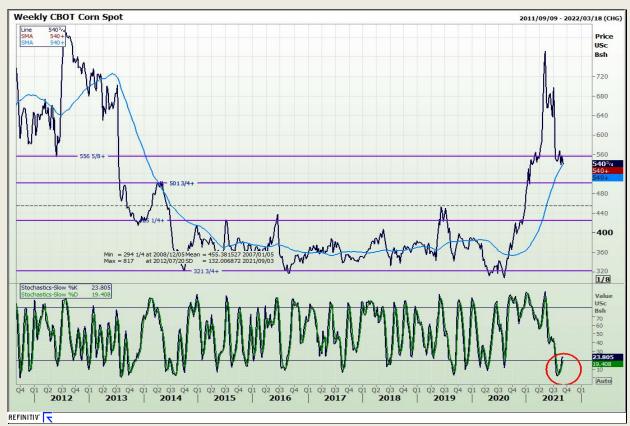

## **Technical Analysis**

Chicago Board of Trade - Corn

Market Report : 31 August 2021

3rd Floor, AFGRI Building 12 Byls Bridge Boulevard Highveld Extension 73