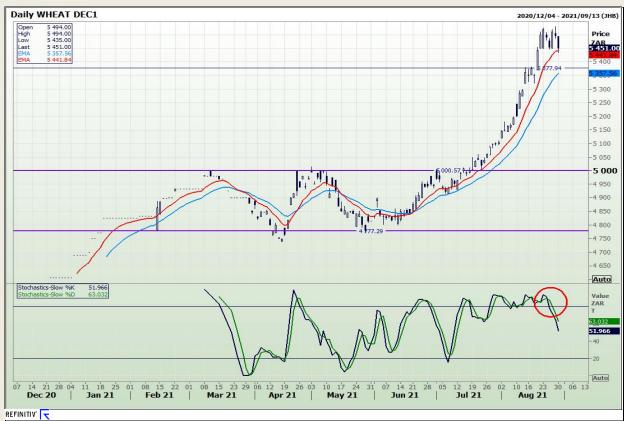

## **Technical Analysis**

**South African Futures Exchange - Wheat** 

Market Report : 31 August 2021

3rd Floor, AFGRI Building 12 Byls Bridge Boulevard Highveld Extension 73