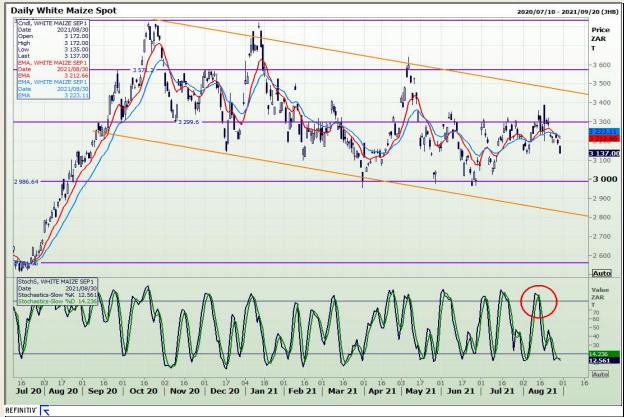

## **Technical Analysis**

**South African Futures Exchange - Maize** 

Market Report : 31 August 2021

3rd Floor, AFGRI Building 12 Byls Bridge Boulevard Highveld Extension 73