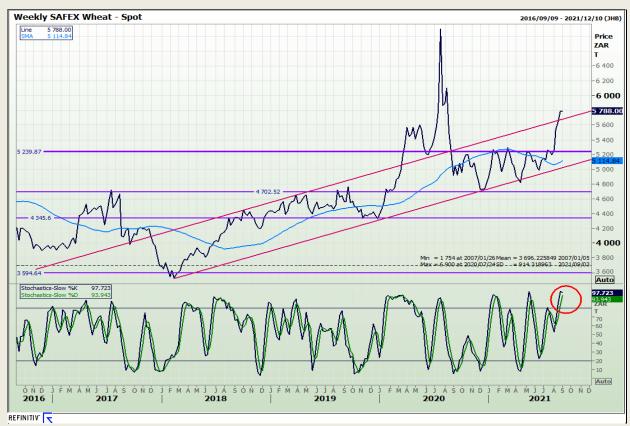

## **Technical Analysis**

**South African Futures Exchange - Wheat** 

Market Report : 31 August 2021

3rd Floor, AFGRI Building 12 Byls Bridge Boulevard Highveld Extension 73