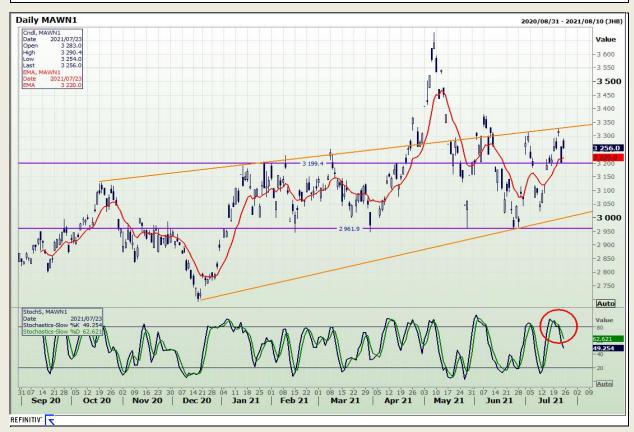

## **Technical Analysis**

**South African Futures Exchange - Maize** 

Market Report : 31 August 2021

3rd Floor, AFGRI Building 12 Byls Bridge Boulevard Highveld Extension 73