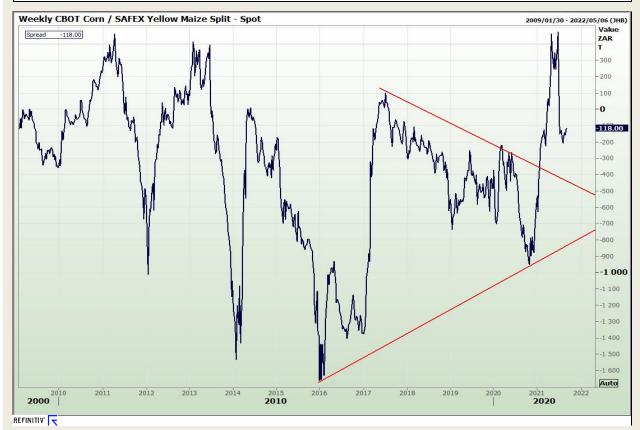

## **Technical Analysis**

**CBOT / SAFEX Spreads** 

Market Report : 31 August 2021

3rd Floor, AFGRI Building 12 Byls Bridge Boulevard Highveld Extension 73