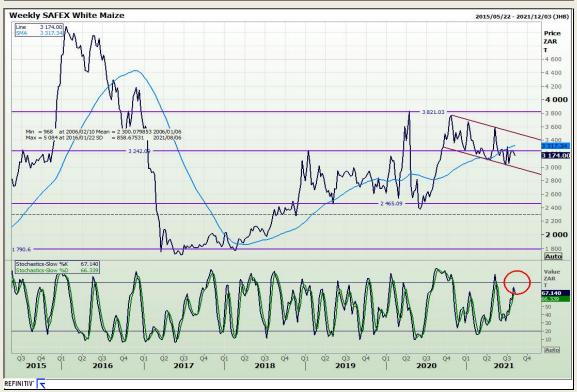

## **Technical Analysis**

South African Futures Exchange - Maize

Market Report: 04 August 2021

3rd Floor, AFGRI Building 12 Byls Bridge Boulevard Highveld Extension 73