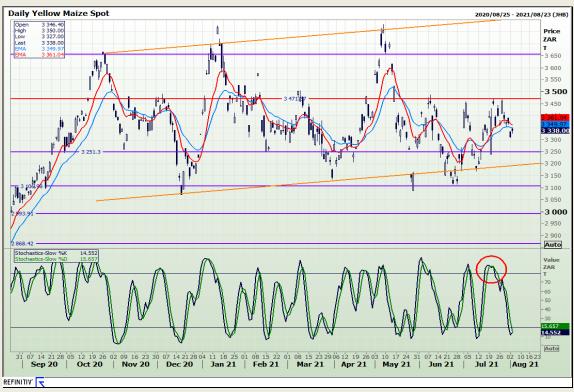

# **Technical Analysis**

South African Futures Exchange - Maize

Market Report: 04 August 2021

3rd Floor, AFGRI Building 12 Byls Bridge Boulevard Highveld Extension 73

## **Technical Analysis**

South African Futures Exchange - Maize

Market Report: 04 August 2021

3rd Floor, AFGRI Building 12 Byls Bridge Boulevard Highveld Extension 73

### **Technical Analysis**

South African Futures Exchange - Maize

Market Report: 04 August 2021

3rd Floor, AFGRI Building 12 Byls Bridge Boulevard Highveld Extension 73