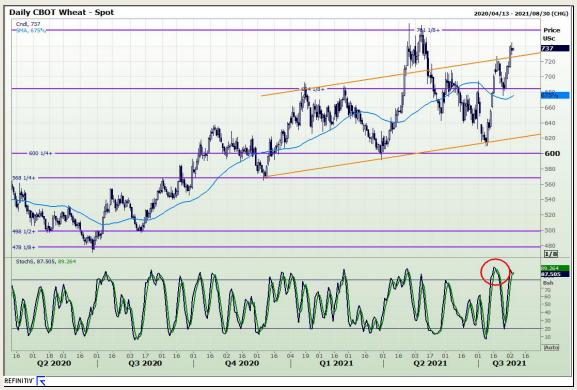

## **Technical Analysis**

Chicago Board of Trade and Kansas Board of Trade - Wheat

Market Report: 04 August 2021

3rd Floor, AFGRI Building 12 Byls Bridge Boulevard Highveld Extension 73