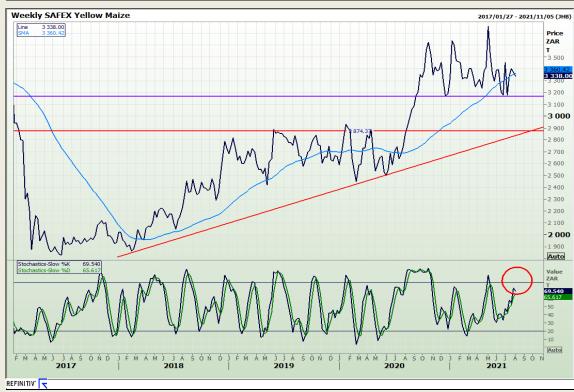

# **Technical Analysis**

South African Futures Exchange - Maize

Market Report: 04 August 2021

3rd Floor, AFGRI Building 12 Byls Bridge Boulevard Highveld Extension 73

## **Technical Analysis**

South African Futures Exchange - Maize

Market Report: 04 August 2021

3rd Floor, AFGRI Building 12 Byls Bridge Boulevard Highveld Extension 73

### **Technical Analysis**

South African Futures Exchange - Maize

Market Report: 04 August 2021

3rd Floor, AFGRI Building 12 Byls Bridge Boulevard Highveld Extension 73