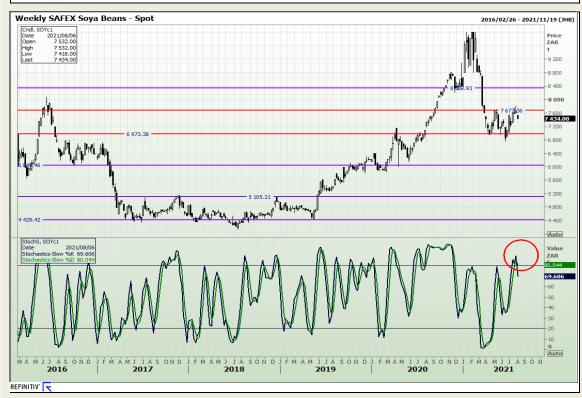

## **Technical Analysis**

**South African Futures Exchange - Soybeans** 

Market Report: 04 August 2021

3rd Floor, AFGRI Building 12 Byls Bridge Boulevard Highveld Extension 73