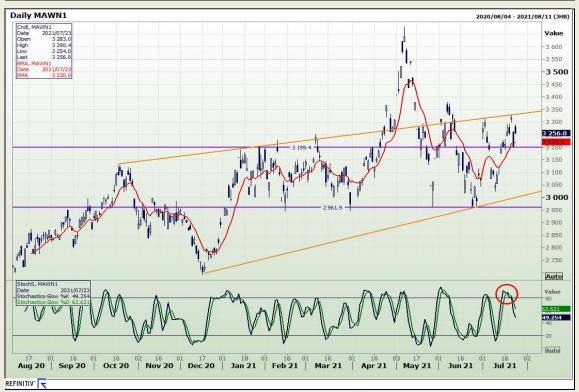

# **Technical Analysis**

South African Futures Exchange - Wheat

Market Report: 04 August 2021

3rd Floor, AFGRI Building 12 Byls Bridge Boulevard Highveld Extension 73