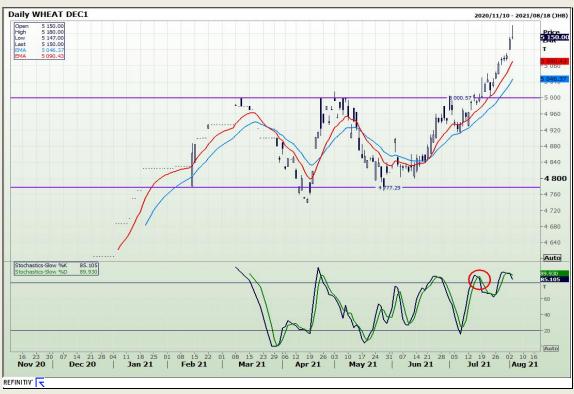

# **Technical Analysis**

South African Futures Exchange - Wheat

Market Report: 04 August 2021

3rd Floor, AFGRI Building 12 Byls Bridge Boulevard Highveld Extension 73