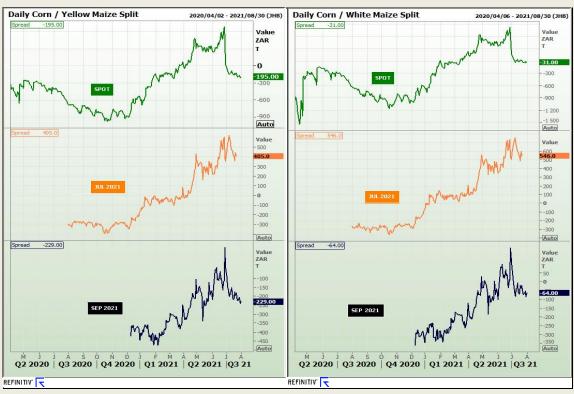

# **Technical Analysis**

South African Futures Exchange - Maize

Market Report: 04 August 2021

3rd Floor, AFGRI Building 12 Byls Bridge Boulevard Highveld Extension 73