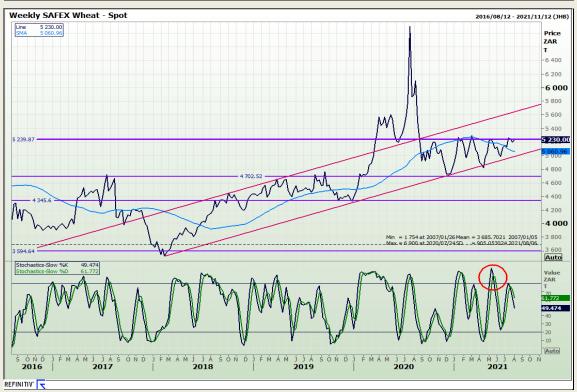

# **Technical Analysis**

South African Futures Exchange - Wheat

Market Report: 04 August 2021

3rd Floor, AFGRI Building 12 Byls Bridge Boulevard Highveld Extension 73