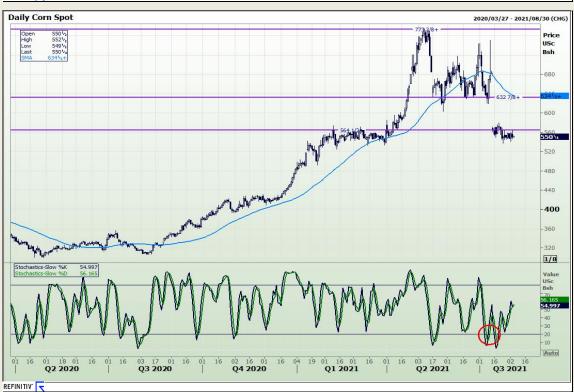

## **Technical Analysis**

Chicago Board of Trade and Kansas Board of Trade - Wheat

Market Report: 04 August 2021

3rd Floor, AFGRI Building 12 Byls Bridge Boulevard Highveld Extension 73