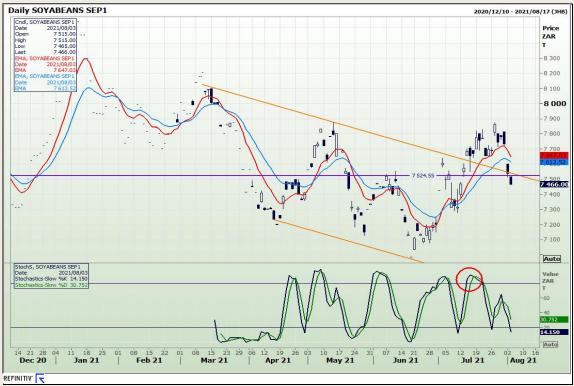

## **Technical Analysis**

**South African Futures Exchange - Soybeans** 

Market Report: 04 August 2021

3rd Floor, AFGRI Building 12 Byls Bridge Boulevard Highveld Extension 73