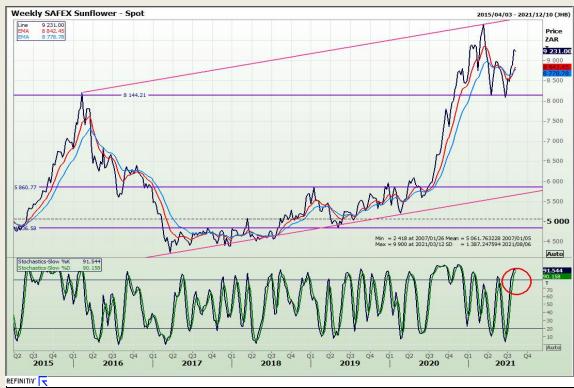

Byls Bridge Boulevard Highveld Extension 73

# **Technical Analysis**

South African Futures Exchange - Wheat





Market Report: 04 August 2021

3rd Floor, AFGRI Building 12 Byls Bridge Boulevard Highveld Extension 73

## **Technical Analysis**

Chicago Board of Trade and Kansas Board of Trade - Wheat







Market Report: 04 August 2021

3rd Floor, AFGRI Building 12 Byls Bridge Boulevard Highveld Extension 73

# **Technical Analysis**

Chicago Board of Trade - Soybeans





Market Report: 04 August 2021

3rd Floor, AFGRI Building 12 Byls Bridge Boulevard Highveld Extension 73

## **Technical Analysis**

**South African Futures Exchange - Soybeans** 







Market Report: 04 August 2021

3rd Floor, AFGRI Building 12 Byls Bridge Boulevard Highveld Extension 73

# **Technical Analysis**