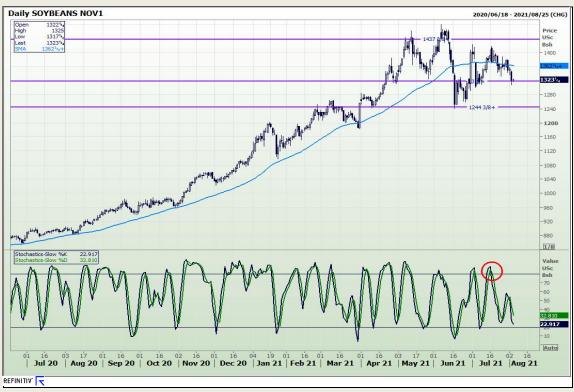

# **Technical Analysis**

Chicago Board of Trade - Soybeans

Market Report: 04 August 2021

3rd Floor, AFGRI Building 12 Byls Bridge Boulevard Highveld Extension 73