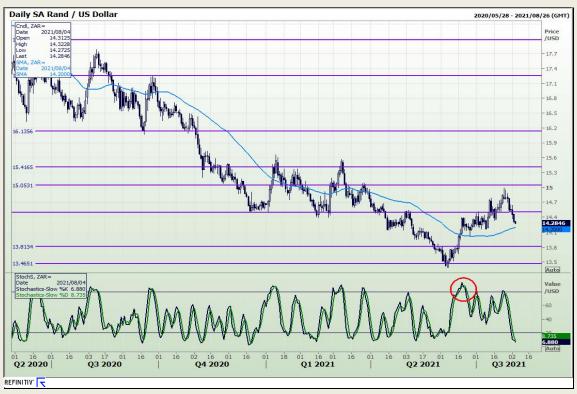

## **Technical Analysis**

Market Report: 04 August 2021

3rd Floor, AFGRI Building 12 Byls Bridge Boulevard Highveld Extension 73

# **Technical Analysis**

Market Report: 04 August 2021

3rd Floor, AFGRI Building 12 Byls Bridge Boulevard Highveld Extension 73