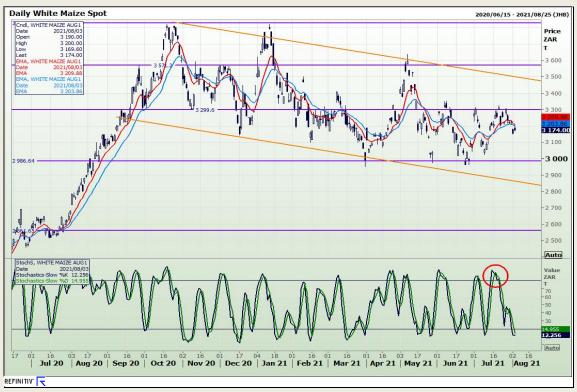

# **Technical Analysis**

South African Futures Exchange - Maize

Market Report: 04 August 2021

3rd Floor, AFGRI Building 12 Byls Bridge Boulevard Highveld Extension 73

## **Technical Analysis**

South African Futures Exchange - Maize

Market Report: 04 August 2021

3rd Floor, AFGRI Building 12 Byls Bridge Boulevard Highveld Extension 73

### **Technical Analysis**

South African Futures Exchange - Maize

Market Report: 04 August 2021

3rd Floor, AFGRI Building 12 Byls Bridge Boulevard Highveld Extension 73