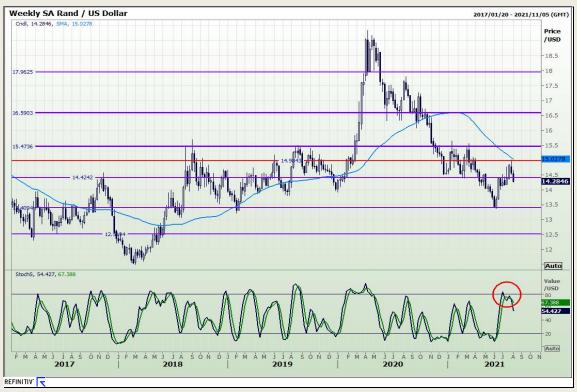

## **Technical Analysis**

Market Report: 04 August 2021

3rd Floor, AFGRI Building 12 Byls Bridge Boulevard Highveld Extension 73