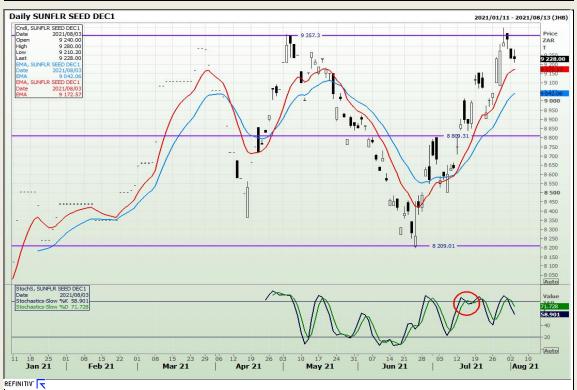

ls Bridge Boulevard Highveld Extension 73

# **Technical Analysis**

South African Futures Exchange - Wheat





Market Report: 04 August 2021

3rd Floor, AFGRI Building 12 Byls Bridge Boulevard Highveld Extension 73

## **Technical Analysis**

Chicago Board of Trade and Kansas Board of Trade - Wheat







Market Report: 04 August 2021

3rd Floor, AFGRI Building 12 Byls Bridge Boulevard Highveld Extension 73

# **Technical Analysis**

Chicago Board of Trade - Soybeans





Market Report: 04 August 2021

3rd Floor, AFGRI Building 12 Byls Bridge Boulevard Highveld Extension 73

## **Technical Analysis**

**South African Futures Exchange - Soybeans** 







Market Report: 04 August 2021

3rd Floor, AFGRI Building 12 Byls Bridge Boulevard Highveld Extension 73

# **Technical Analysis**