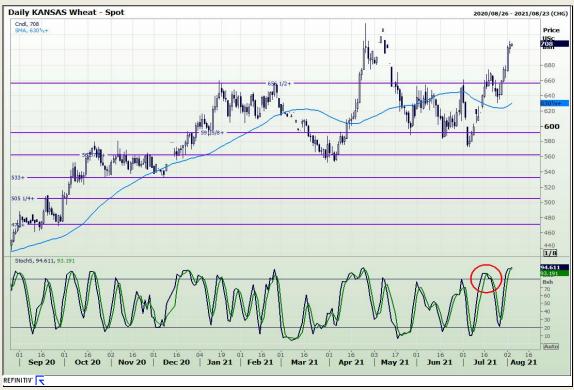

## **Technical Analysis**

Chicago Board of Trade and Kansas Board of Trade - Wheat

Market Report: 04 August 2021

3rd Floor, AFGRI Building 12 Byls Bridge Boulevard Highveld Extension 73