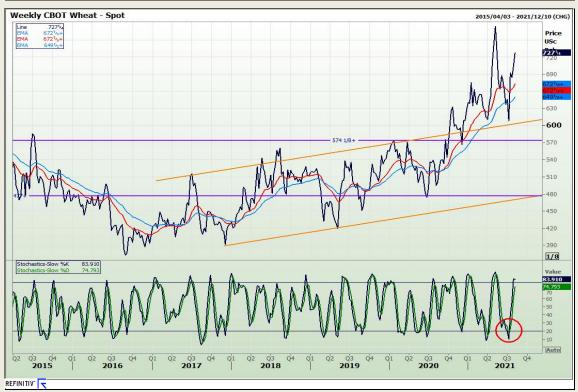

## **Technical Analysis**

Chicago Board of Trade and Kansas Board of Trade - Wheat

Market Report: 04 August 2021

3rd Floor, AFGRI Building 12 Byls Bridge Boulevard Highveld Extension 73