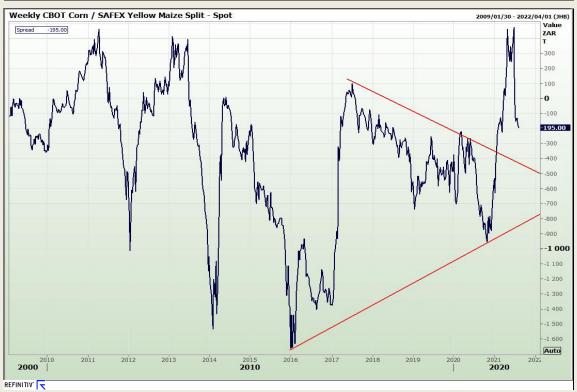

# **Technical Analysis**

South African Futures Exchange - Maize

Market Report: 04 August 2021

3rd Floor, AFGRI Building 12 Byls Bridge Boulevard Highveld Extension 73

## **Technical Analysis**

South African Futures Exchange - Maize

Market Report: 04 August 2021

3rd Floor, AFGRI Building 12 Byls Bridge Boulevard Highveld Extension 73

### **Technical Analysis**

South African Futures Exchange - Maize

Market Report: 04 August 2021

3rd Floor, AFGRI Building 12 Byls Bridge Boulevard Highveld Extension 73