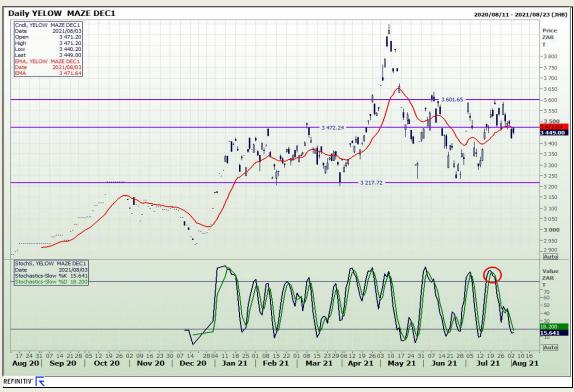

# **Technical Analysis**

South African Futures Exchange - Maize

Market Report: 04 August 2021

3rd Floor, AFGRI Building 12 Byls Bridge Boulevard Highveld Extension 73

## **Technical Analysis**

South African Futures Exchange - Maize

Market Report: 04 August 2021

3rd Floor, AFGRI Building 12 Byls Bridge Boulevard Highveld Extension 73

### **Technical Analysis**

South African Futures Exchange - Maize

Market Report: 04 August 2021

3rd Floor, AFGRI Building 12 Byls Bridge Boulevard Highveld Extension 73