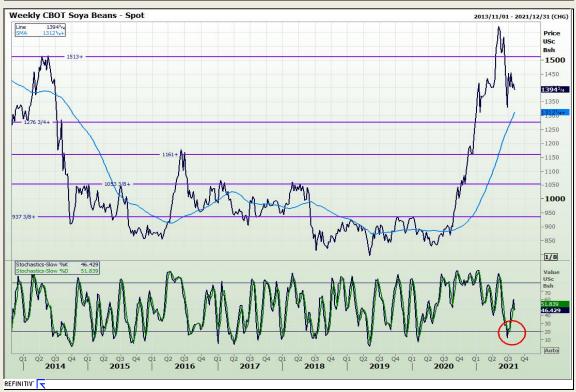

# **Technical Analysis**

Chicago Board of Trade - Soybeans

Market Report: 04 August 2021

3rd Floor, AFGRI Building 12 Byls Bridge Boulevard Highveld Extension 73