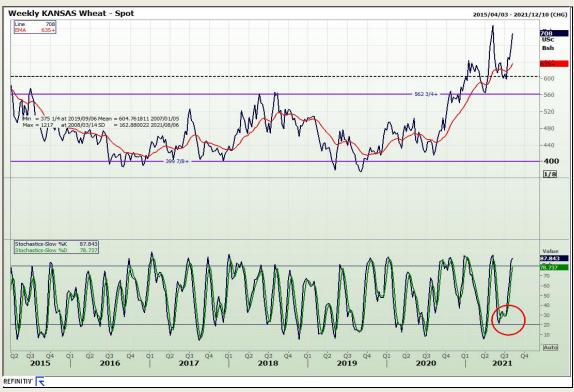

## **Technical Analysis**

Chicago Board of Trade and Kansas Board of Trade - Wheat

Market Report: 04 August 2021

3rd Floor, AFGRI Building 12 Byls Bridge Boulevard Highveld Extension 73