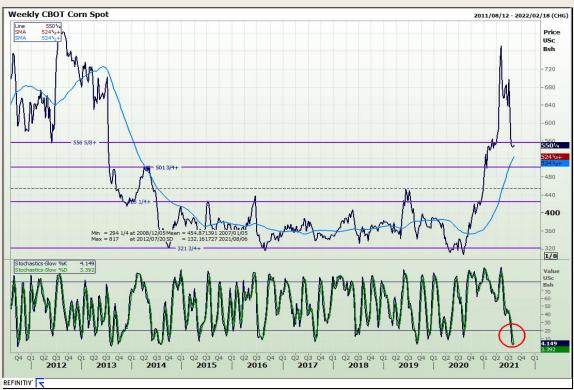

## **Technical Analysis**

Chicago Board of Trade and Kansas Board of Trade - Wheat

Market Report: 04 August 2021

3rd Floor, AFGRI Building 12 Byls Bridge Boulevard Highveld Extension 73