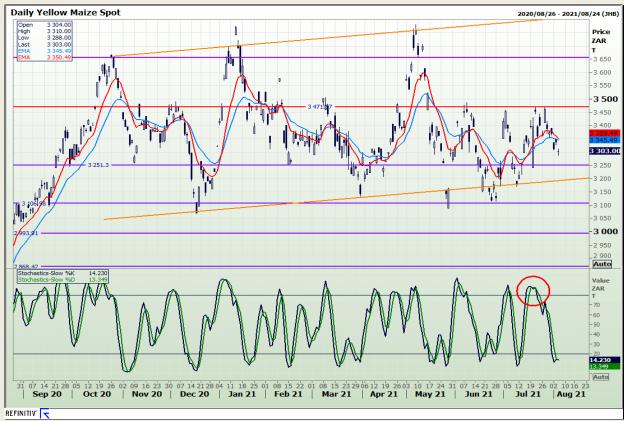

# **Technical Analysis**

**South African Futures Exchange - Maize** 

Market Report: 05 August 2021

3rd Floor, AFGRI Building 12 Byls Bridge Boulevard Highveld Extension 73