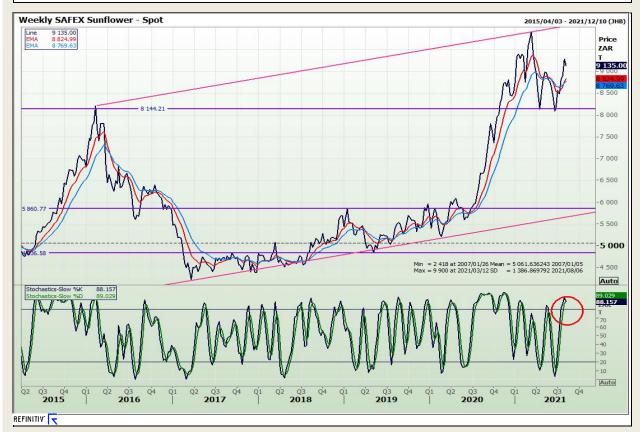

al Analysis**

**South African Futures Exchange - Wheat** 







Market Report: 05 August 2021

3rd Floor, AFGRI Building 12 Byls Bridge Boulevard Highveld Extension 73

## **Technical Analysis**

Chicago Board of Trade and Kansas Board of Trade - Wheat







Market Report: 05 August 2021

3rd Floor, AFGRI Building 12 Byls Bridge Boulevard Highveld Extension 73

# **Technical Analysis**

**Chicago Board of Trade - Soybeans** 







Market Report: 05 August 2021

3rd Floor, AFGRI Building 12 Byls Bridge Boulevard Highveld Extension 73

# **Technical Analysis**

**South African Futures Exchange - Soybeans** 







Market Report: 05 August 2021

3rd Floor, AFGRI Building 12 Byls Bridge Boulevard Highveld Extension 73

## **Technical Analysis**

South African Futures Exchange - Sunflower