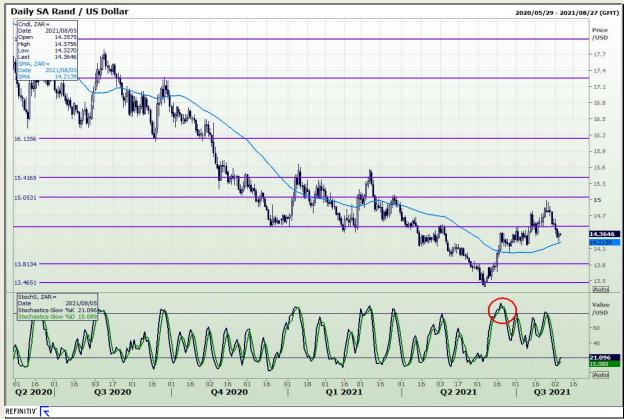

## **Technical Analysis**

Rand / US Dollar

Market Report: 05 August 2021

3rd Floor, AFGRI Building 12 Byls Bridge Boulevard Highveld Extension 73