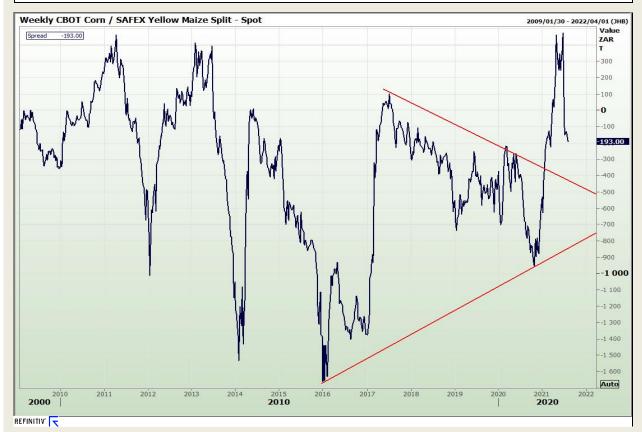

## **Technical Analysis**

CBOT / SAFEX Spreads

Market Report: 05 August 2021

3rd Floor, AFGRI Building 12 Byls Bridge Boulevard Highveld Extension 73