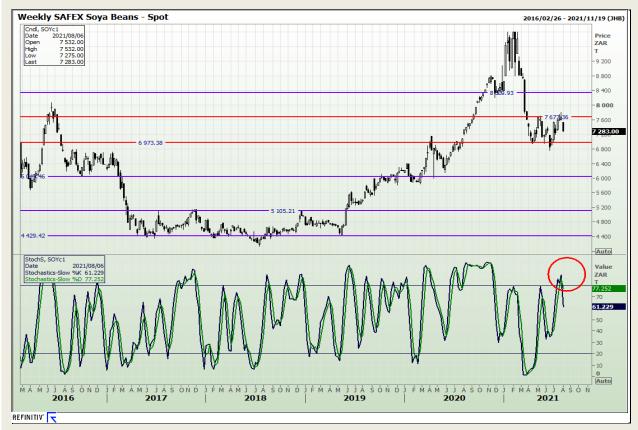

# **Technical Analysis**

**South African Futures Exchange - Soybeans** 

Market Report: 05 August 2021

3rd Floor, AFGRI Building 12 Byls Bridge Boulevard Highveld Extension 73