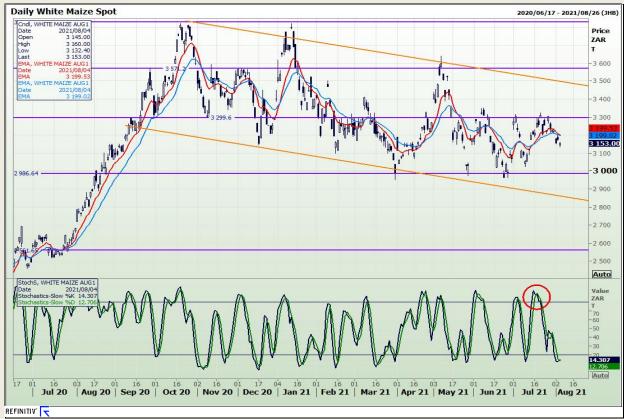

## **Technical Analysis**

**South African Futures Exchange - Maize** 

Market Report: 05 August 2021

3rd Floor, AFGRI Building 12 Byls Bridge Boulevard Highveld Extension 73