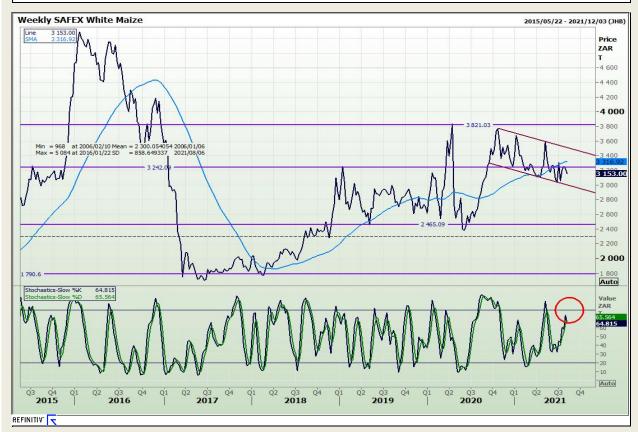

## **Technical Analysis**

**South African Futures Exchange - Maize** 

Market Report: 05 August 2021

3rd Floor, AFGRI Building 12 Byls Bridge Boulevard Highveld Extension 73

# **Technical Analysis**

**South African Futures Exchange - Maize** 

Market Report: 05 August 2021

3rd Floor, AFGRI Building 12 Byls Bridge Boulevard Highveld Extension 73