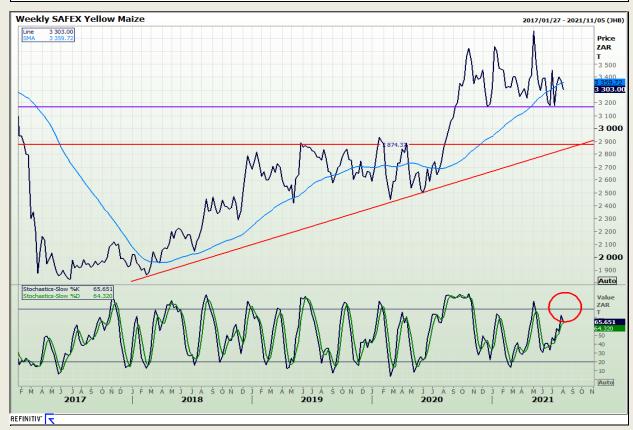

# **Technical Analysis**

**South African Futures Exchange - Maize** 

Market Report: 05 August 2021

3rd Floor, AFGRI Building 12 Byls Bridge Boulevard Highveld Extension 73