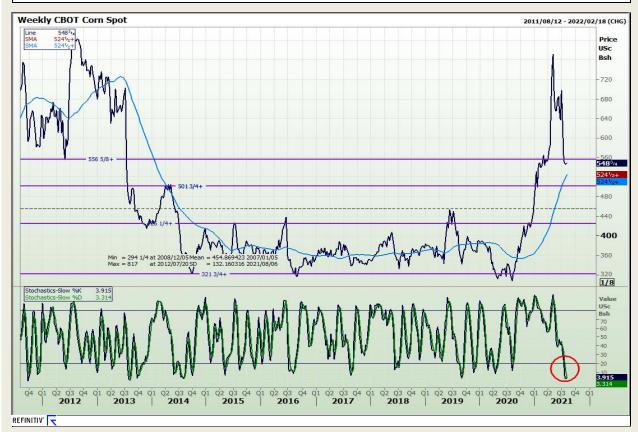

## **Technical Analysis**

Chicago Board of Trade - Corn

Market Report: 05 August 2021

3rd Floor, AFGRI Building 12 Byls Bridge Boulevard Highveld Extension 73