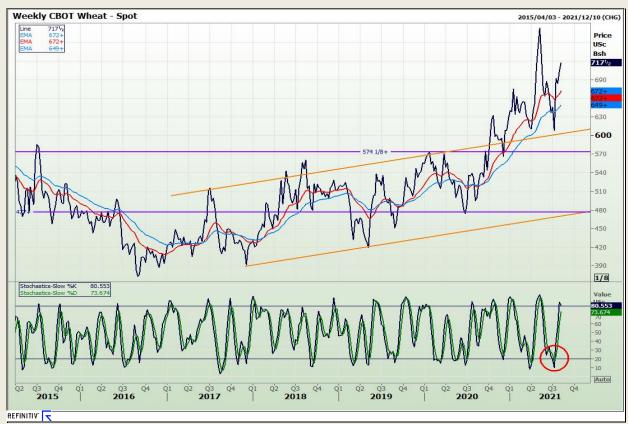

## **Technical Analysis**

Chicago Board of Trade and Kansas Board of Trade - Wheat

Market Report: 05 August 2021

3rd Floor, AFGRI Building 12 Byls Bridge Boulevard Highveld Extension 73