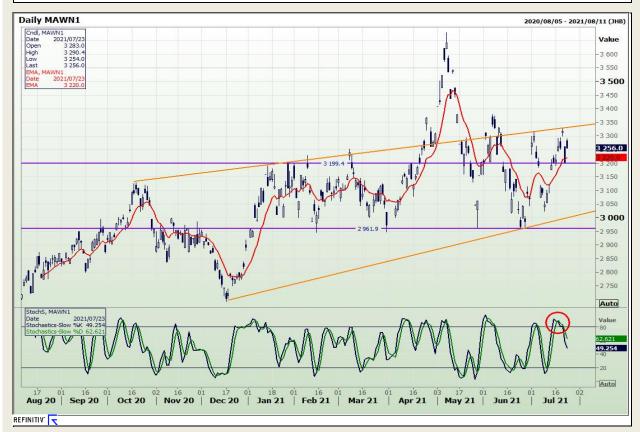

## **Technical Analysis**

**South African Futures Exchange - Maize** 

Market Report: 05 August 2021

3rd Floor, AFGRI Building 12 Byls Bridge Boulevard Highveld Extension 73