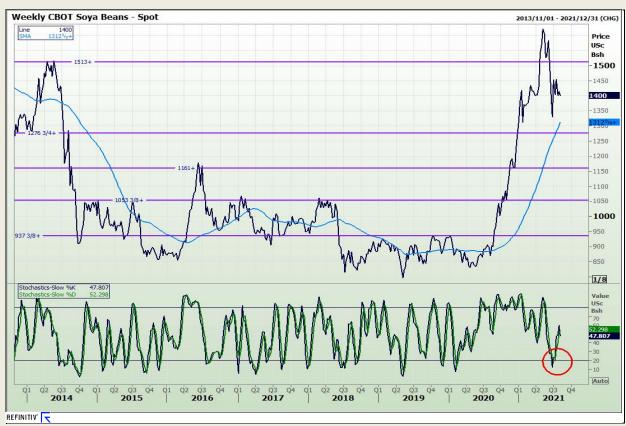

# **Technical Analysis**

**Chicago Board of Trade - Soybeans** 

Market Report: 05 August 2021

3rd Floor, AFGRI Building 12 Byls Bridge Boulevard Highveld Extension 73