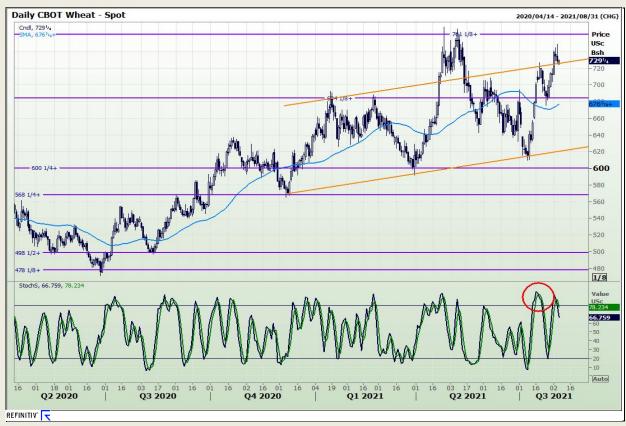

## **Technical Analysis**

Chicago Board of Trade and Kansas Board of Trade - Wheat

Market Report: 05 August 2021

3rd Floor, AFGRI Building 12 Byls Bridge Boulevard Highveld Extension 73