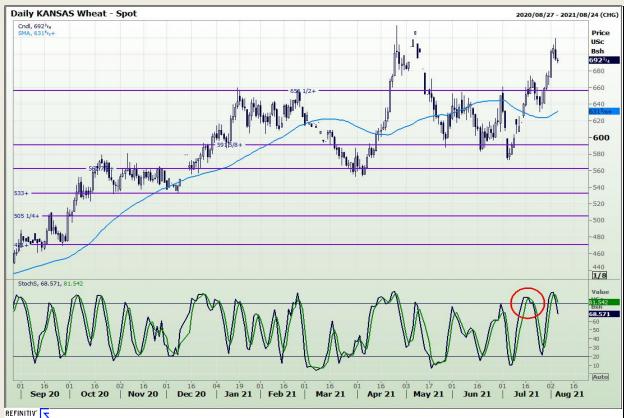

## **Technical Analysis**

Chicago Board of Trade and Kansas Board of Trade - Wheat

Market Report: 05 August 2021

3rd Floor, AFGRI Building 12 Byls Bridge Boulevard Highveld Extension 73