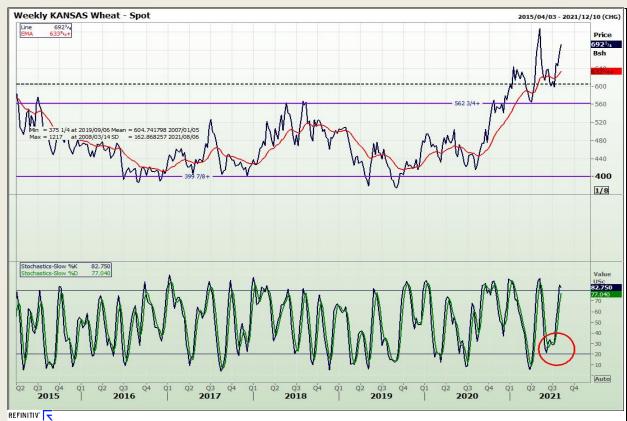

## **Technical Analysis**

Chicago Board of Trade and Kansas Board of Trade - Wheat

Market Report: 05 August 2021

3rd Floor, AFGRI Building 12 Byls Bridge Boulevard Highveld Extension 73