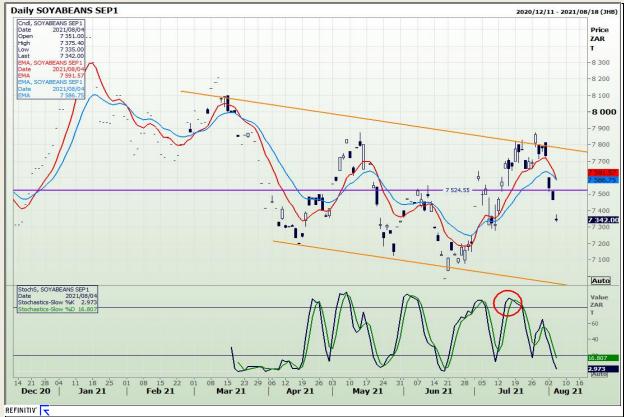

# **Technical Analysis**

**South African Futures Exchange - Soybeans** 

Market Report: 05 August 2021

3rd Floor, AFGRI Building 12 Byls Bridge Boulevard Highveld Extension 73