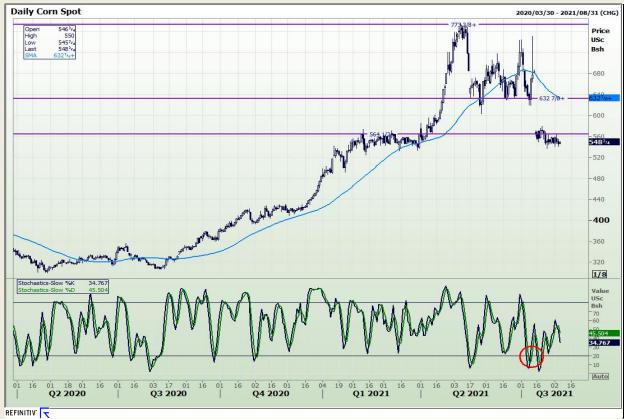

## **Technical Analysis**

Chicago Board of Trade - Corn

Market Report: 05 August 2021

3rd Floor, AFGRI Building 12 Byls Bridge Boulevard Highveld Extension 73