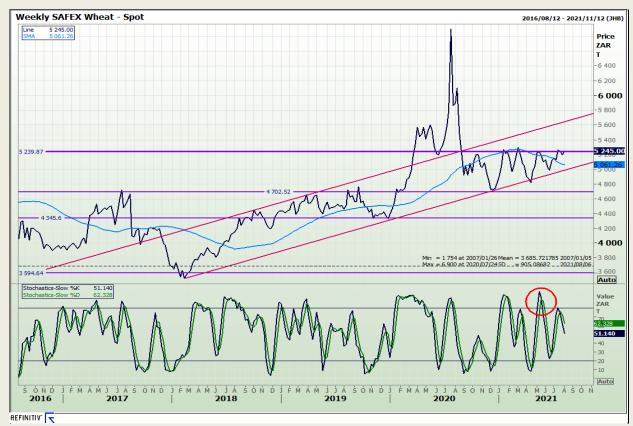

## **Technical Analysis**

**South African Futures Exchange - Wheat** 

Market Report: 05 August 2021

3rd Floor, AFGRI Building 12 Byls Bridge Boulevard Highveld Extension 73