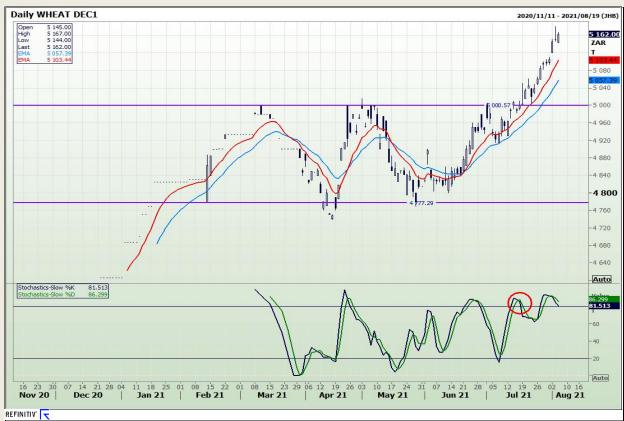

## **Technical Analysis**

**South African Futures Exchange - Wheat** 

Market Report: 05 August 2021

3rd Floor, AFGRI Building 12 Byls Bridge Boulevard Highveld Extension 73