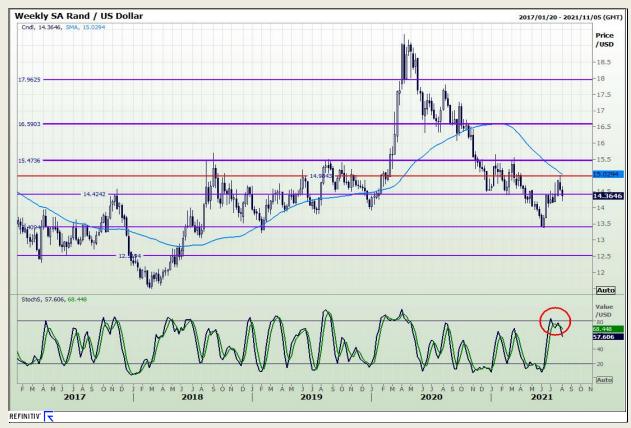

## **Technical Analysis**

Rand / US Dollar

Market Report: 05 August 2021

3rd Floor, AFGRI Building 12 Byls Bridge Boulevard Highveld Extension 73