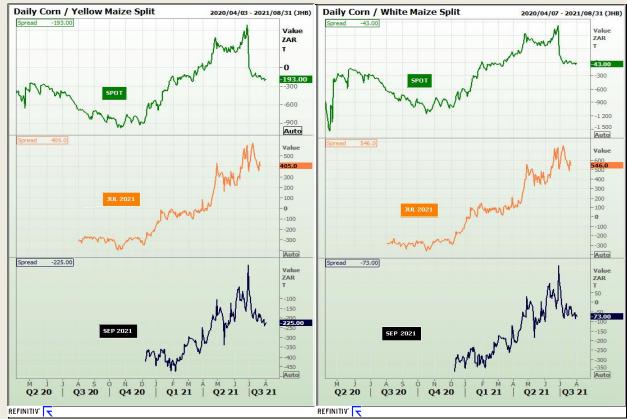

## **Technical Analysis**

CBOT / SAFEX Spreads

Market Report: 05 August 2021

3rd Floor, AFGRI Building 12 Byls Bridge Boulevard Highveld Extension 73