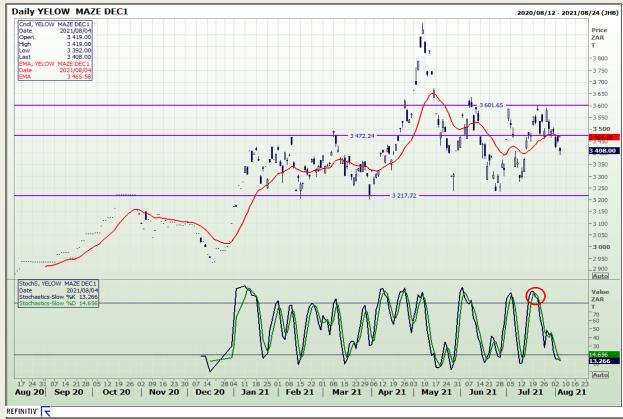

## **Technical Analysis**

**South African Futures Exchange - Maize** 

Market Report: 05 August 2021

3rd Floor, AFGRI Building 12 Byls Bridge Boulevard Highveld Extension 73

# **Technical Analysis**

**South African Futures Exchange - Maize** 

Market Report: 05 August 2021

3rd Floor, AFGRI Building 12 Byls Bridge Boulevard Highveld Extension 73