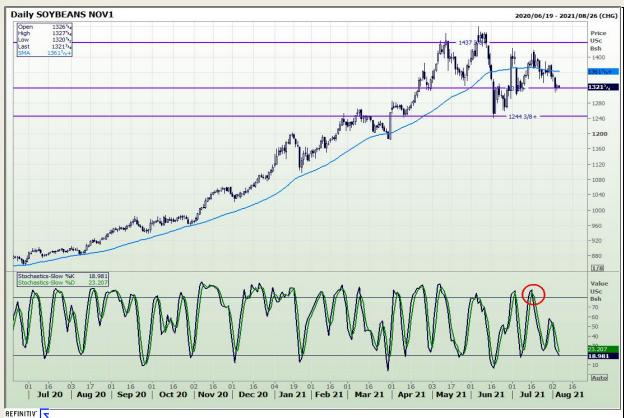

# **Technical Analysis**

**Chicago Board of Trade - Soybeans** 

Market Report: 05 August 2021

3rd Floor, AFGRI Building 12 Byls Bridge Boulevard Highveld Extension 73