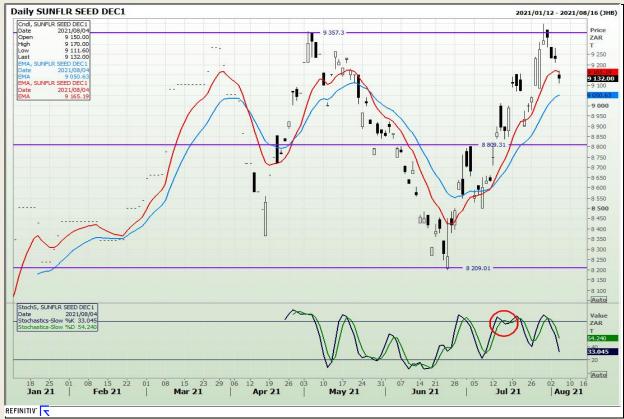

Analysis**

**South African Futures Exchange - Wheat** 







Market Report: 05 August 2021

3rd Floor, AFGRI Building 12 Byls Bridge Boulevard Highveld Extension 73

## **Technical Analysis**

Chicago Board of Trade and Kansas Board of Trade - Wheat







Market Report: 05 August 2021

3rd Floor, AFGRI Building 12 Byls Bridge Boulevard Highveld Extension 73

# **Technical Analysis**

**Chicago Board of Trade - Soybeans** 







Market Report: 05 August 2021

3rd Floor, AFGRI Building 12 Byls Bridge Boulevard Highveld Extension 73

# **Technical Analysis**

**South African Futures Exchange - Soybeans** 







Market Report: 05 August 2021

3rd Floor, AFGRI Building 12 Byls Bridge Boulevard Highveld Extension 73

## **Technical Analysis**

South African Futures Exchange - Sunflower