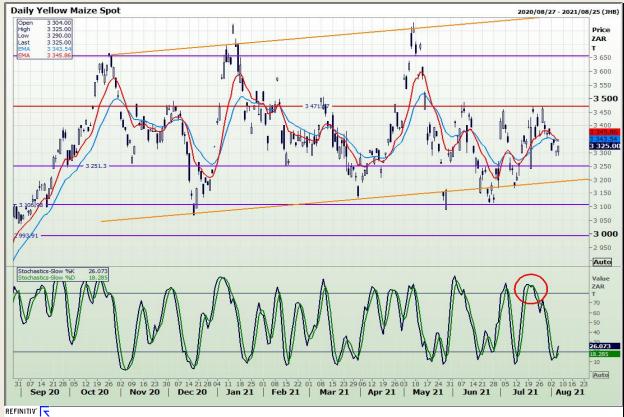

## **Technical Analysis**

**South African Futures Exchange - Maize** 

Market Report : 06 August 2021

3rd Floor, AFGRI Building 12 Byls Bridge Boulevard Highveld Extension 73