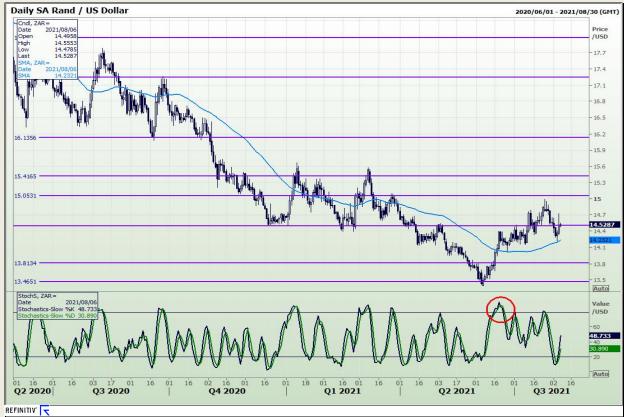

#### Rand / US Dollar

Market Report: 06 August 2021

3rd Floor, AFGRI Building 12 Byls Bridge Boulevard Highveld Extension 73