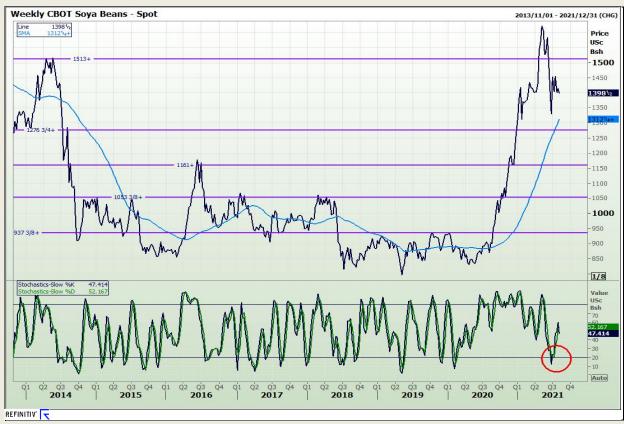

### **Technical Analysis**

**Chicago Board of Trade - Soybeans** 

Market Report : 06 August 2021

3rd Floor, AFGRI Building 12 Byls Bridge Boulevard Highveld Extension 73