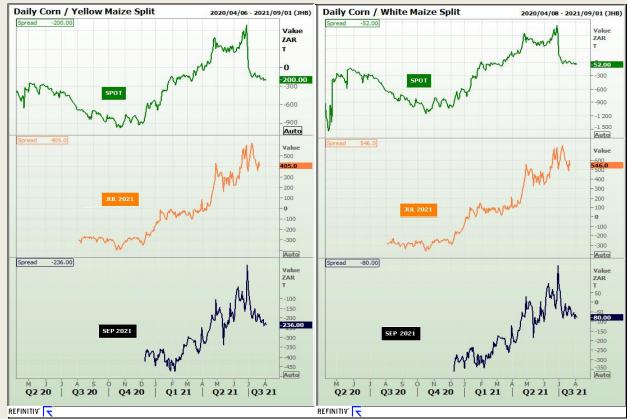

## **Technical Analysis**

**CBOT / SAFEX Spreads** 

Market Report : 06 August 2021

3rd Floor, AFGRI Building 12 Byls Bridge Boulevard Highveld Extension 73