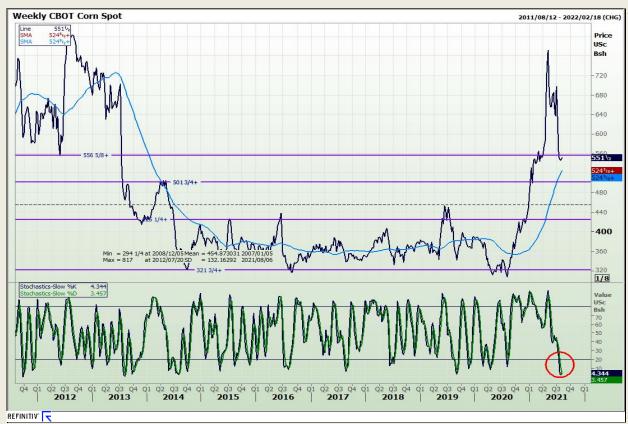

## **Technical Analysis**

Chicago Board of Trade - Corn

Market Report : 06 August 2021

3rd Floor, AFGRI Building 12 Byls Bridge Boulevard Highveld Extension 73