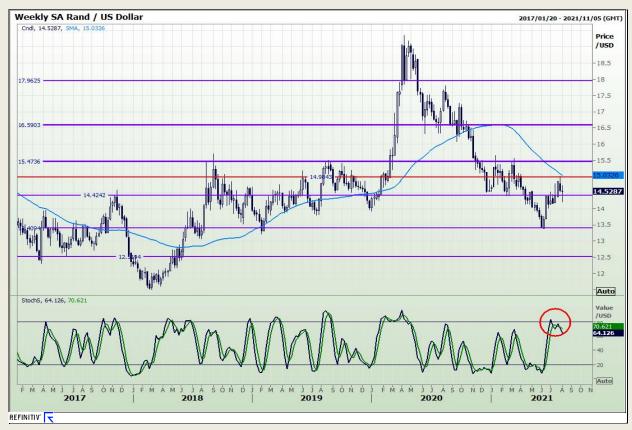

#### Rand / US Dollar

Market Report: 06 August 2021

3rd Floor, AFGRI Building 12 Byls Bridge Boulevard Highveld Extension 73