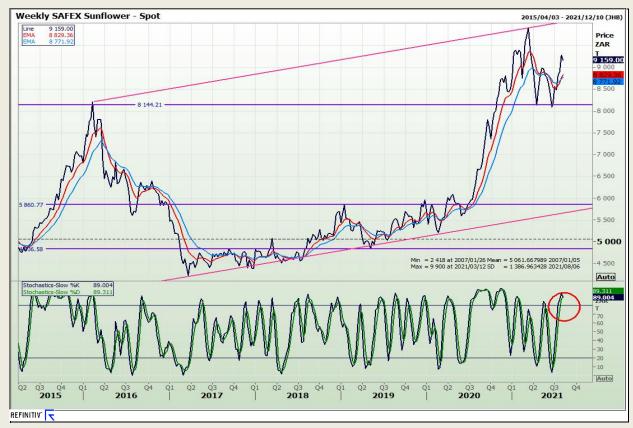

sis**

**South African Futures Exchange - Wheat** 







Market Report : 06 August 2021

3rd Floor, AFGRI Building 12 Byls Bridge Boulevard Highveld Extension 73

### **Technical Analysis**

Chicago Board of Trade and Kansas Board of Trade - Wheat







Market Report : 06 August 2021

3rd Floor, AFGRI Building 12 Byls Bridge Boulevard Highveld Extension 73

### **Technical Analysis**

**Chicago Board of Trade - Soybeans** 







Market Report : 06 August 2021

3rd Floor, AFGRI Building 12 Byls Bridge Boulevard Highveld Extension 73

## **Technical Analysis**

**South African Futures Exchange - Soybeans** 







Market Report : 06 August 2021

3rd Floor, AFGRI Building 12 Byls Bridge Boulevard Highveld Extension 73

## **Technical Analysis**

South African Futures Exchange - Sunflower