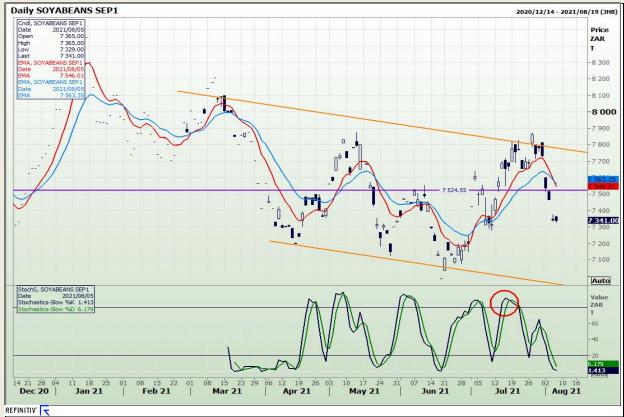

## **Technical Analysis**

**South African Futures Exchange - Soybeans** 

Market Report : 06 August 2021

3rd Floor, AFGRI Building 12 Byls Bridge Boulevard Highveld Extension 73