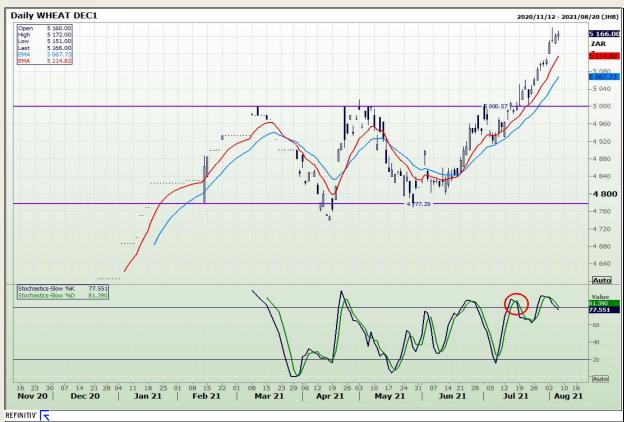

## **Technical Analysis**

**South African Futures Exchange - Wheat** 

Market Report : 06 August 2021

3rd Floor, AFGRI Building 12 Byls Bridge Boulevard Highveld Extension 73