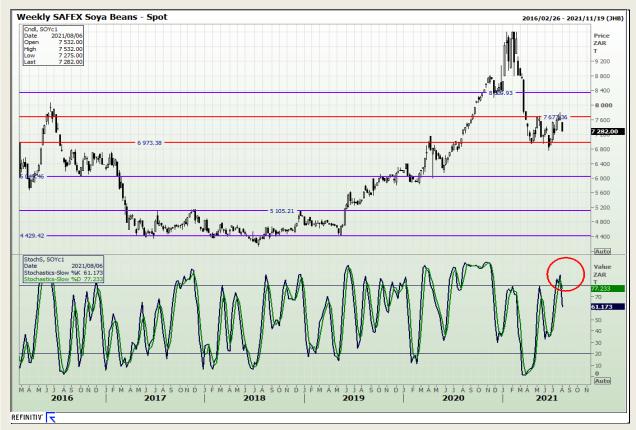

## **Technical Analysis**

**South African Futures Exchange - Soybeans** 

Market Report : 06 August 2021

3rd Floor, AFGRI Building 12 Byls Bridge Boulevard Highveld Extension 73