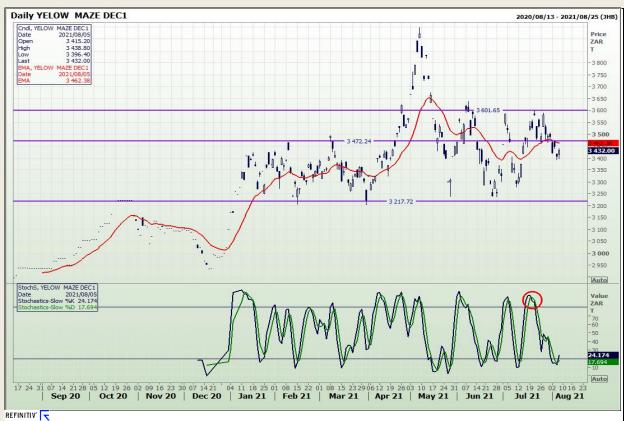

## **Technical Analysis**

**South African Futures Exchange - Maize** 

Market Report : 06 August 2021

3rd Floor, AFGRI Building 12 Byls Bridge Boulevard Highveld Extension 73