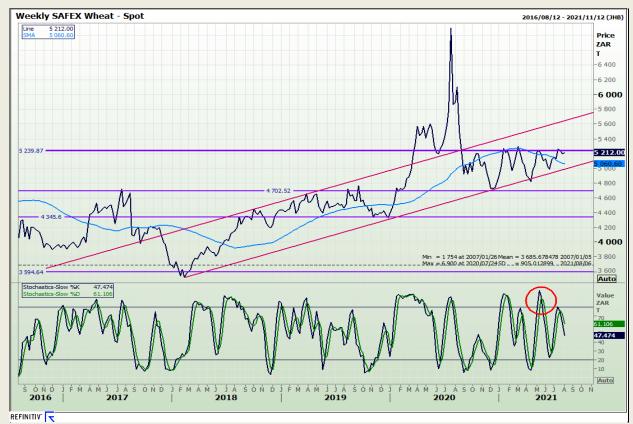

## **Technical Analysis**

**South African Futures Exchange - Wheat** 

Market Report : 06 August 2021

3rd Floor, AFGRI Building 12 Byls Bridge Boulevard Highveld Extension 73