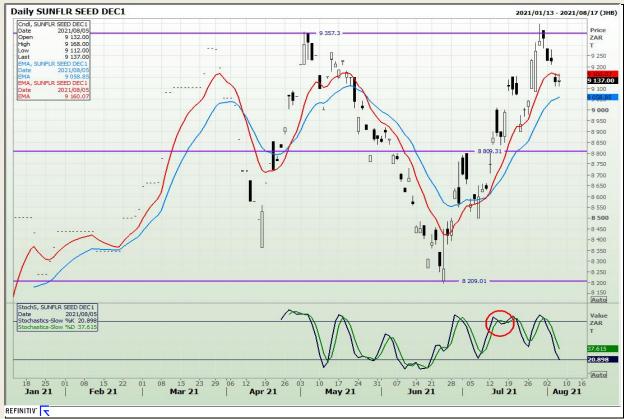

s**

**South African Futures Exchange - Wheat** 







Market Report : 06 August 2021

3rd Floor, AFGRI Building 12 Byls Bridge Boulevard Highveld Extension 73

### **Technical Analysis**

Chicago Board of Trade and Kansas Board of Trade - Wheat







Market Report : 06 August 2021

3rd Floor, AFGRI Building 12 Byls Bridge Boulevard Highveld Extension 73

### **Technical Analysis**

**Chicago Board of Trade - Soybeans** 







Market Report : 06 August 2021

3rd Floor, AFGRI Building 12 Byls Bridge Boulevard Highveld Extension 73

## **Technical Analysis**

**South African Futures Exchange - Soybeans** 







Market Report : 06 August 2021

3rd Floor, AFGRI Building 12 Byls Bridge Boulevard Highveld Extension 73

## **Technical Analysis**

South African Futures Exchange - Sunflower