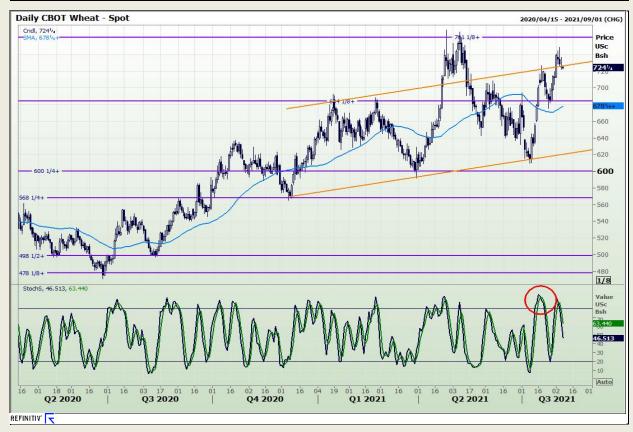

## **Technical Analysis**

Chicago Board of Trade and Kansas Board of Trade - Wheat

Market Report : 06 August 2021

3rd Floor, AFGRI Building 12 Byls Bridge Boulevard Highveld Extension 73