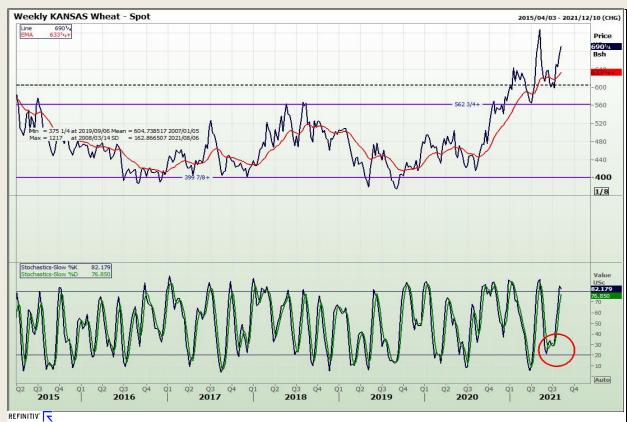

## **Technical Analysis**

Chicago Board of Trade and Kansas Board of Trade - Wheat

Market Report : 06 August 2021

3rd Floor, AFGRI Building 12 Byls Bridge Boulevard Highveld Extension 73

### **Technical Analysis**

Chicago Board of Trade and Kansas Board of Trade - Wheat

Market Report : 06 August 2021

3rd Floor, AFGRI Building 12 Byls Bridge Boulevard Highveld Extension 73