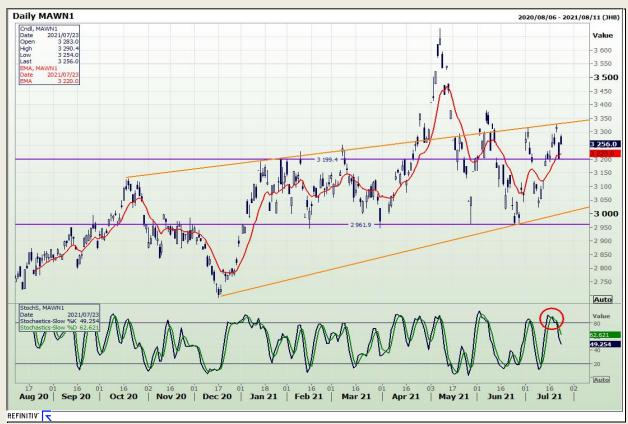

## **Technical Analysis**

**South African Futures Exchange - Maize** 

Market Report : 06 August 2021

3rd Floor, AFGRI Building 12 Byls Bridge Boulevard Highveld Extension 73