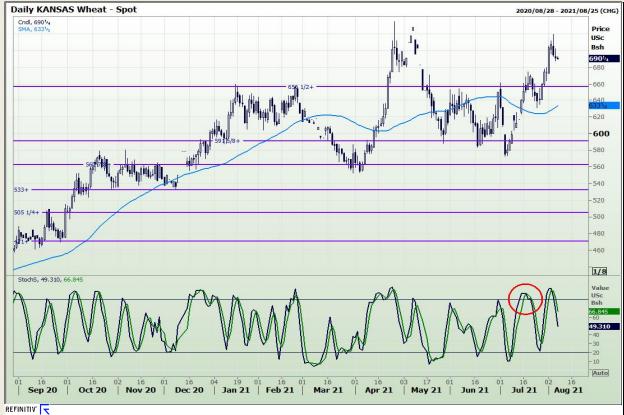

### **Technical Analysis**

Chicago Board of Trade and Kansas Board of Trade - Wheat

Market Report : 06 August 2021

3rd Floor, AFGRI Building 12 Byls Bridge Boulevard Highveld Extension 73