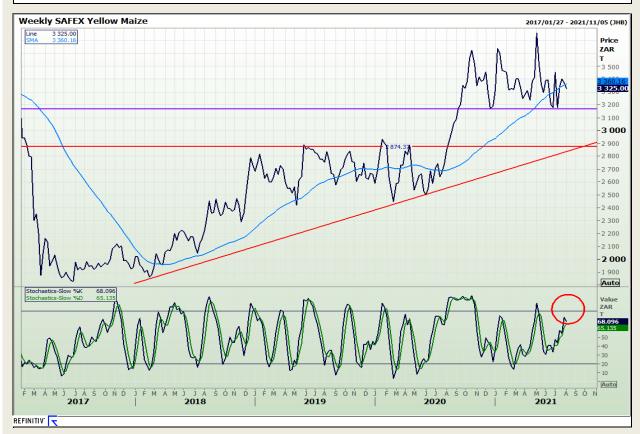

## **Technical Analysis**

**South African Futures Exchange - Maize** 

Market Report : 06 August 2021

3rd Floor, AFGRI Building 12 Byls Bridge Boulevard Highveld Extension 73