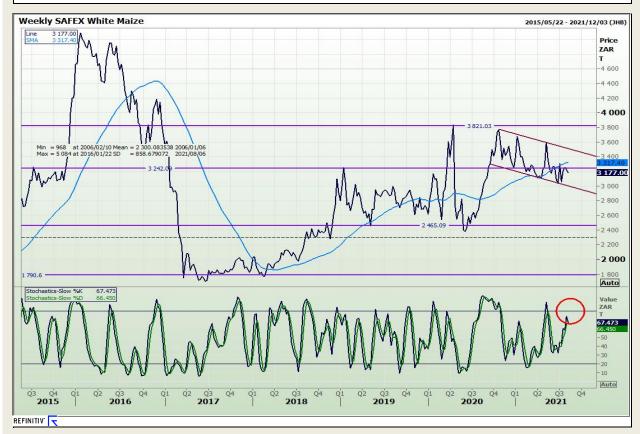

## **Technical Analysis**

**South African Futures Exchange - Maize** 

Market Report : 06 August 2021

3rd Floor, AFGRI Building 12 Byls Bridge Boulevard Highveld Extension 73