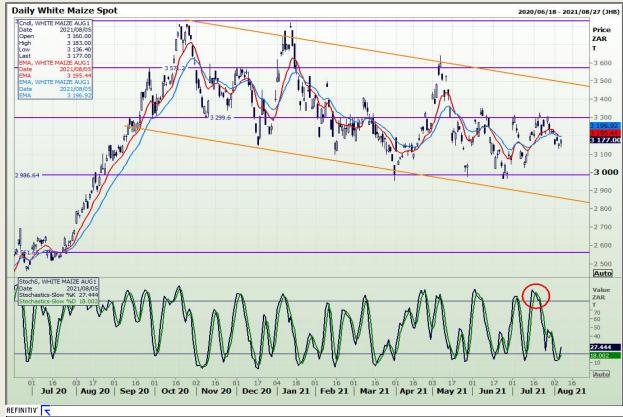

## **Technical Analysis**

**South African Futures Exchange - Maize** 

Market Report : 06 August 2021

3rd Floor, AFGRI Building 12 Byls Bridge Boulevard Highveld Extension 73