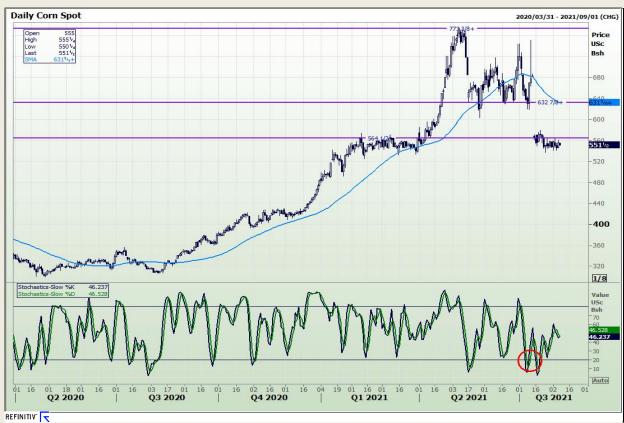

## **Technical Analysis**

Chicago Board of Trade - Corn

Market Report : 06 August 2021

3rd Floor, AFGRI Building 12 Byls Bridge Boulevard Highveld Extension 73