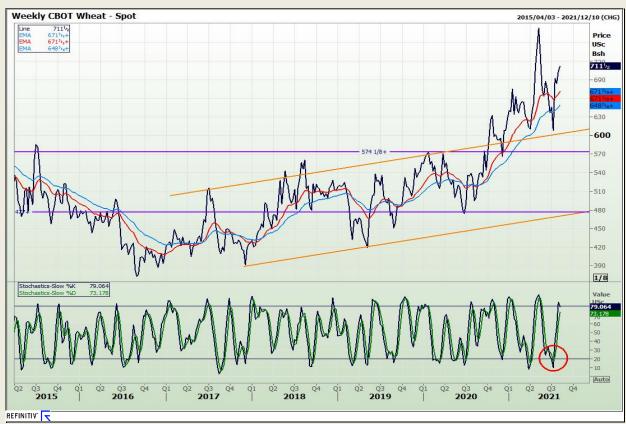

## **Technical Analysis**

Chicago Board of Trade and Kansas Board of Trade - Wheat

Market Report : 06 August 2021

3rd Floor, AFGRI Building 12 Byls Bridge Boulevard Highveld Extension 73

### **Technical Analysis**

Chicago Board of Trade and Kansas Board of Trade - Wheat

Market Report : 06 August 2021

3rd Floor, AFGRI Building 12 Byls Bridge Boulevard Highveld Extension 73