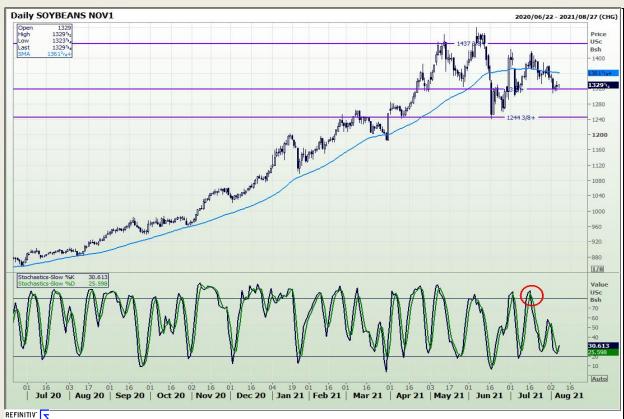

### **Technical Analysis**

**Chicago Board of Trade - Soybeans** 

Market Report : 06 August 2021

3rd Floor, AFGRI Building 12 Byls Bridge Boulevard Highveld Extension 73