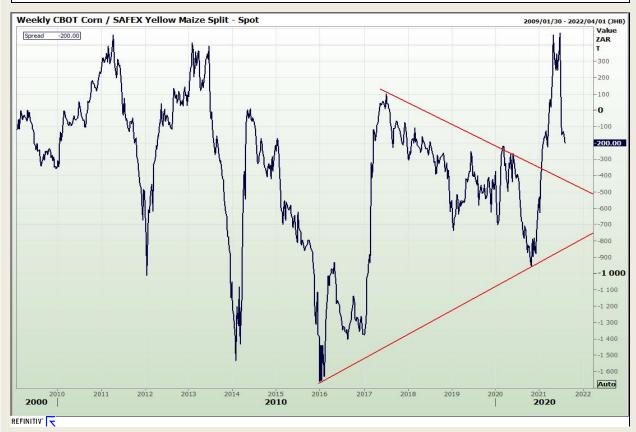

## **Technical Analysis**

**CBOT / SAFEX Spreads** 

Market Report : 06 August 2021

3rd Floor, AFGRI Building 12 Byls Bridge Boulevard Highveld Extension 73