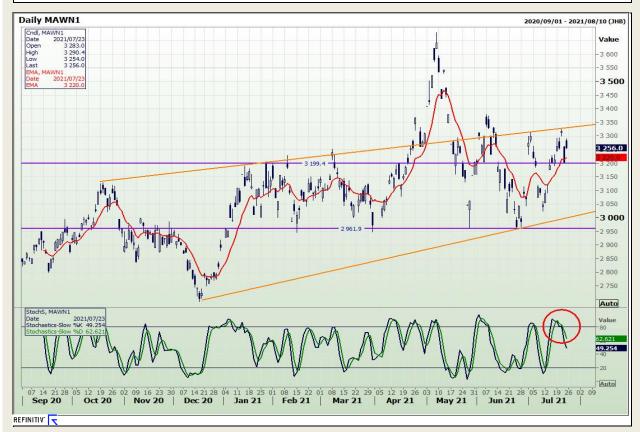

# **Technical Analysis**

**South African Futures Exchange - Maize** 

Market Report : 01 September 2021

3rd Floor, AFGRI Building 12 Byls Bridge Boulevard Highveld Extension 73