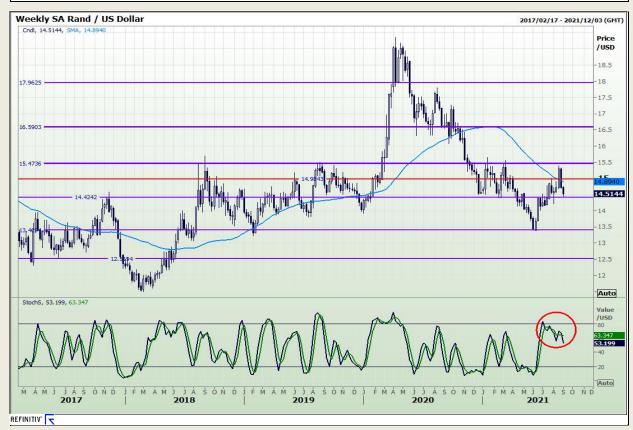

# **Technical Analysis**

Rand / US Dollar

Market Report : 01 September 2021

3rd Floor, AFGRI Building 12 Byls Bridge Boulevard Highveld Extension 73