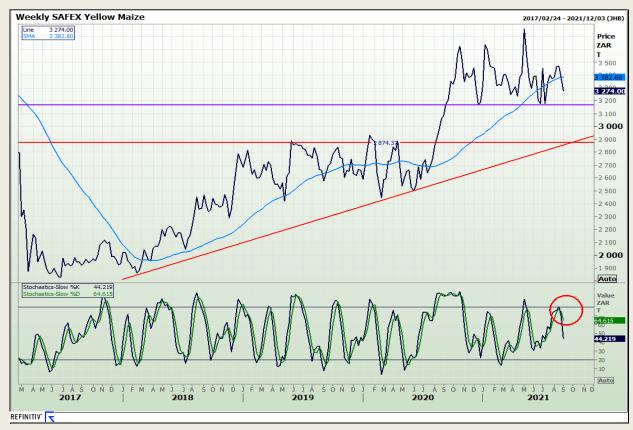

# **Technical Analysis**

**South African Futures Exchange - Maize** 

Market Report : 01 September 2021

3rd Floor, AFGRI Building 12 Byls Bridge Boulevard Highveld Extension 73