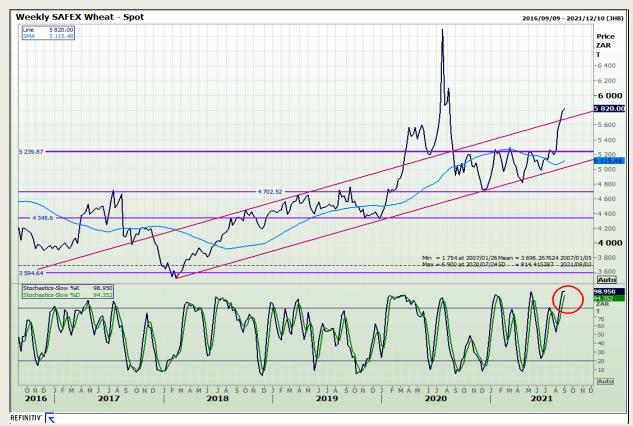

# **Technical Analysis**

**South African Futures Exchange - Wheat** 

Market Report : 01 September 2021

3rd Floor, AFGRI Building 12 Byls Bridge Boulevard Highveld Extension 73