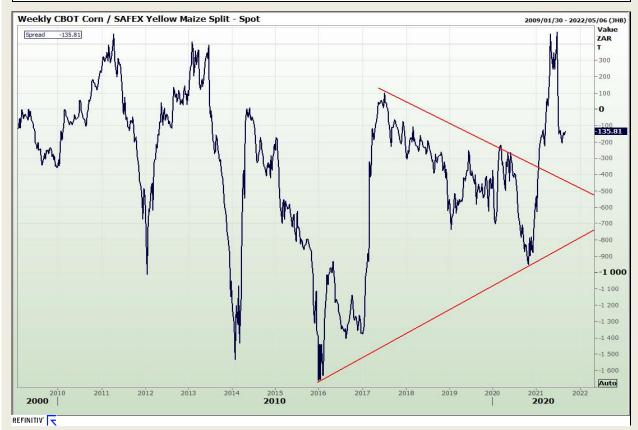

## **Technical Analysis**

CBOT / SAFEX Spreads

Market Report : 01 September 2021

3rd Floor, AFGRI Building 12 Byls Bridge Boulevard Highveld Extension 73