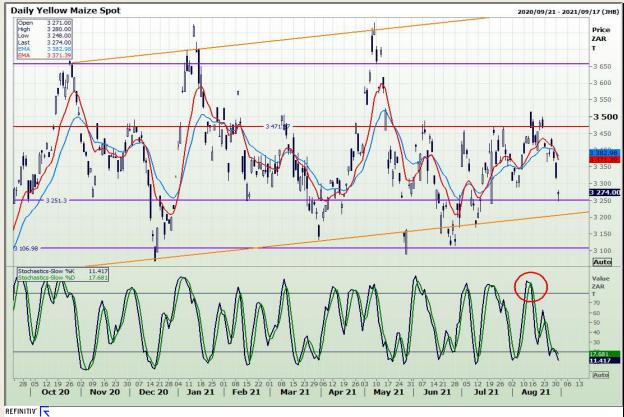

# **Technical Analysis**

**South African Futures Exchange - Maize** 

Market Report : 01 September 2021

3rd Floor, AFGRI Building 12 Byls Bridge Boulevard Highveld Extension 73