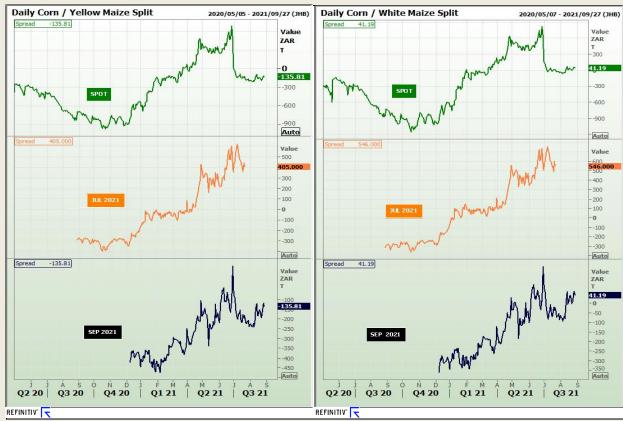

## **Technical Analysis**

CBOT / SAFEX Spreads

Market Report : 01 September 2021

3rd Floor, AFGRI Building 12 Byls Bridge Boulevard Highveld Extension 73