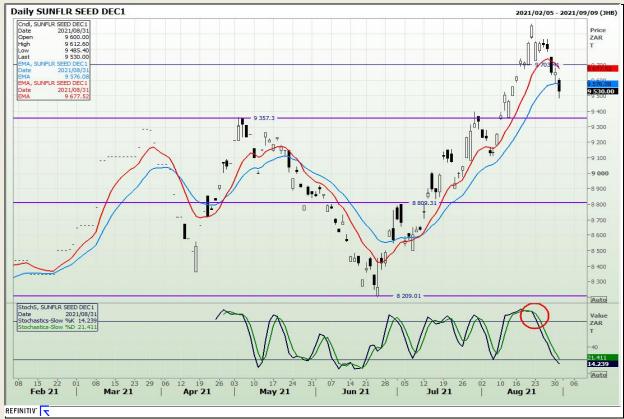

South African Futures Exchange - Wheat** 







Market Report : 01 September 2021

3rd Floor, AFGRI Building 12 Byls Bridge Boulevard Highveld Extension 73

# **Technical Analysis**

Chicago Board of Trade and Kansas Board of Trade - Wheat







Market Report : 01 September 2021

3rd Floor, AFGRI Building 12 Byls Bridge Boulevard Highveld Extension 73

## **Technical Analysis**

**Chicago Board of Trade - Soybeans** 







Market Report : 01 September 2021

3rd Floor, AFGRI Building 12 Byls Bridge Boulevard Highveld Extension 73

# **Technical Analysis**

**South African Futures Exchange - Soybeans** 







Market Report : 01 September 2021

3rd Floor, AFGRI Building 12 Byls Bridge Boulevard Highveld Extension 73

# **Technical Analysis**

South African Futures Exchange - Sunflower