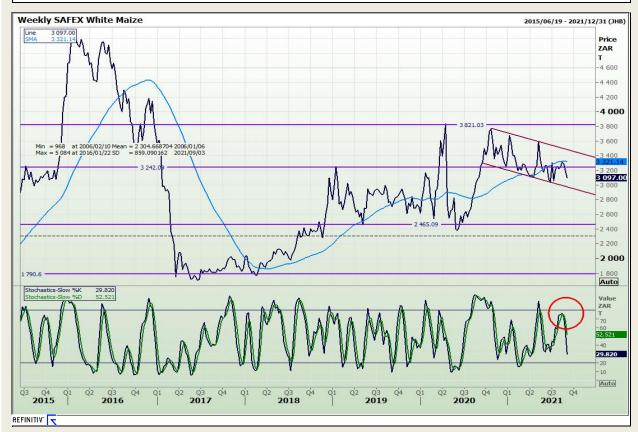

# **Technical Analysis**

**South African Futures Exchange - Maize** 

Market Report : 01 September 2021

3rd Floor, AFGRI Building 12 Byls Bridge Boulevard Highveld Extension 73