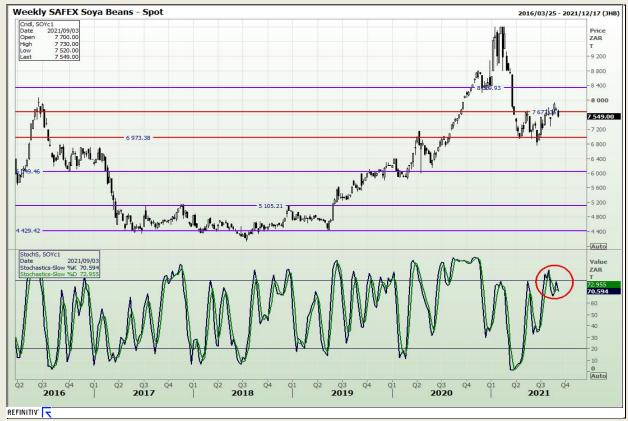

# **Technical Analysis**

**South African Futures Exchange - Soybeans** 

Market Report : 01 September 2021

3rd Floor, AFGRI Building 12 Byls Bridge Boulevard Highveld Extension 73