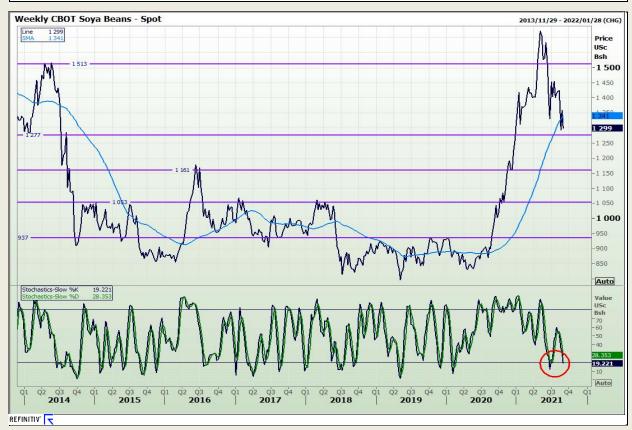

## **Technical Analysis**

**Chicago Board of Trade - Soybeans** 

Market Report : 01 September 2021

3rd Floor, AFGRI Building 12 Byls Bridge Boulevard Highveld Extension 73