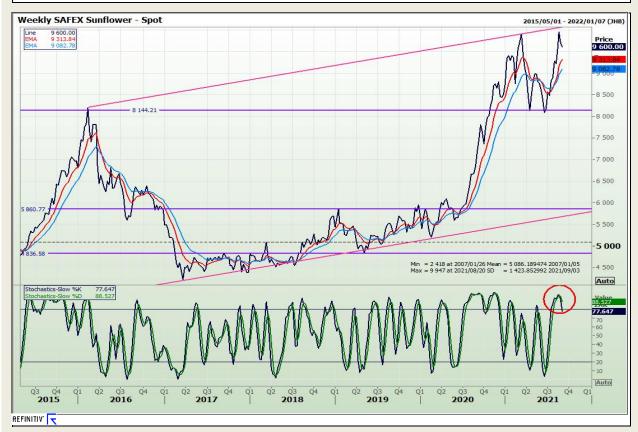

**South African Futures Exchange - Wheat** 







Market Report : 01 September 2021

3rd Floor, AFGRI Building 12 Byls Bridge Boulevard Highveld Extension 73

# **Technical Analysis**

Chicago Board of Trade and Kansas Board of Trade - Wheat







Market Report : 01 September 2021

3rd Floor, AFGRI Building 12 Byls Bridge Boulevard Highveld Extension 73

## **Technical Analysis**

**Chicago Board of Trade - Soybeans** 







Market Report : 01 September 2021

3rd Floor, AFGRI Building 12 Byls Bridge Boulevard Highveld Extension 73

# **Technical Analysis**

**South African Futures Exchange - Soybeans** 







Market Report : 01 September 2021

3rd Floor, AFGRI Building 12 Byls Bridge Boulevard Highveld Extension 73

# **Technical Analysis**

South African Futures Exchange - Sunflower