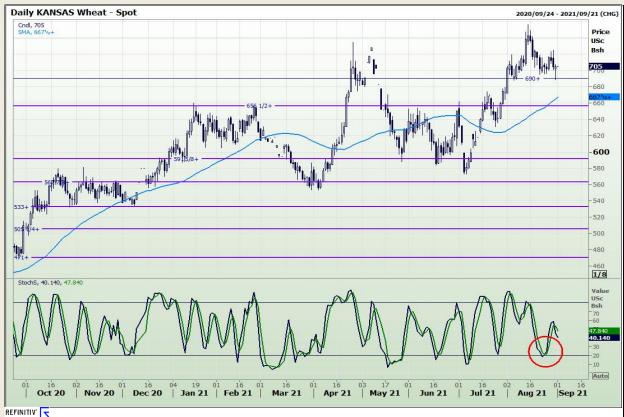

# **Technical Analysis**

Chicago Board of Trade and Kansas Board of Trade - Wheat

Market Report : 01 September 2021

3rd Floor, AFGRI Building 12 Byls Bridge Boulevard Highveld Extension 73