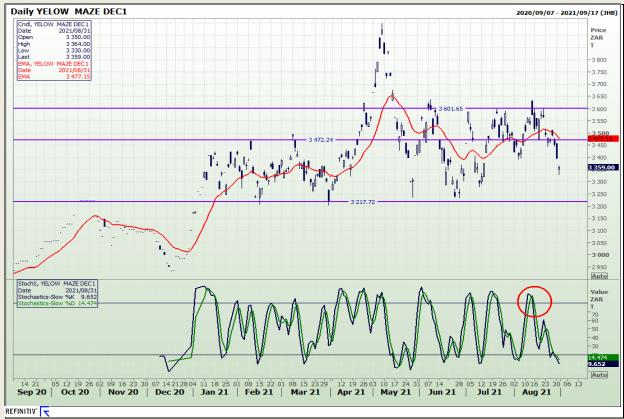

# **Technical Analysis**

**South African Futures Exchange - Maize** 

Market Report : 01 September 2021

3rd Floor, AFGRI Building 12 Byls Bridge Boulevard Highveld Extension 73