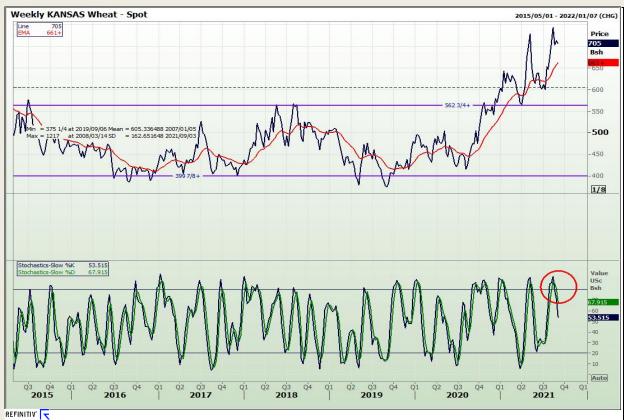

# **Technical Analysis**

Chicago Board of Trade and Kansas Board of Trade - Wheat

Market Report : 01 September 2021

3rd Floor, AFGRI Building 12 Byls Bridge Boulevard Highveld Extension 73