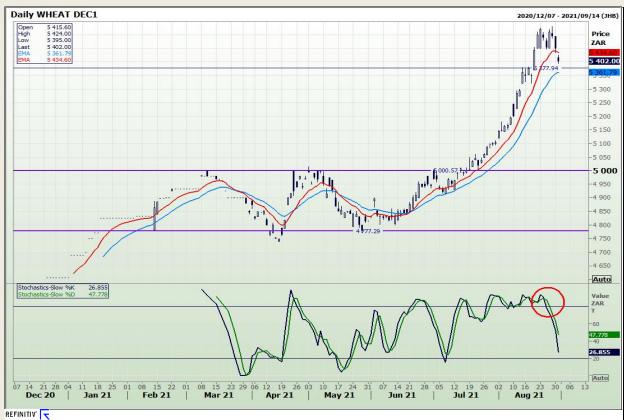

# **Technical Analysis**

**South African Futures Exchange - Wheat** 

Market Report : 01 September 2021

3rd Floor, AFGRI Building 12 Byls Bridge Boulevard Highveld Extension 73