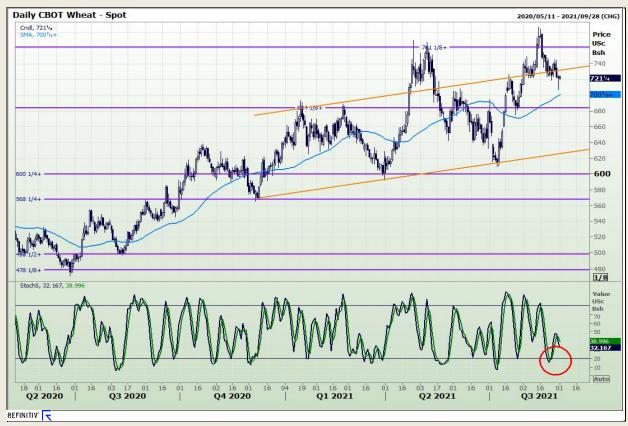

# **Technical Analysis**

Chicago Board of Trade and Kansas Board of Trade - Wheat

Market Report : 01 September 2021

3rd Floor, AFGRI Building 12 Byls Bridge Boulevard Highveld Extension 73