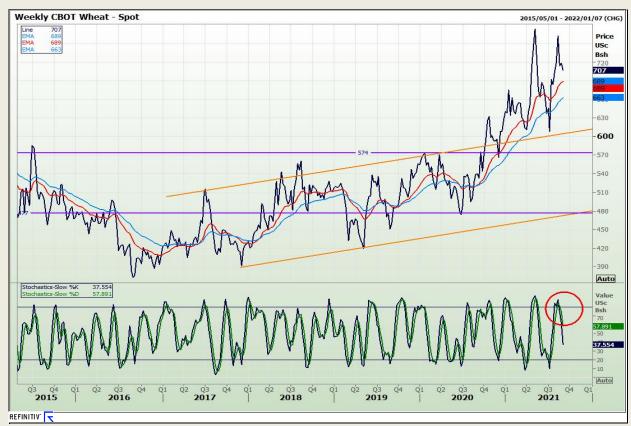

# **Technical Analysis**

Chicago Board of Trade and Kansas Board of Trade - Wheat

Market Report : 01 September 2021

3rd Floor, AFGRI Building 12 Byls Bridge Boulevard Highveld Extension 73