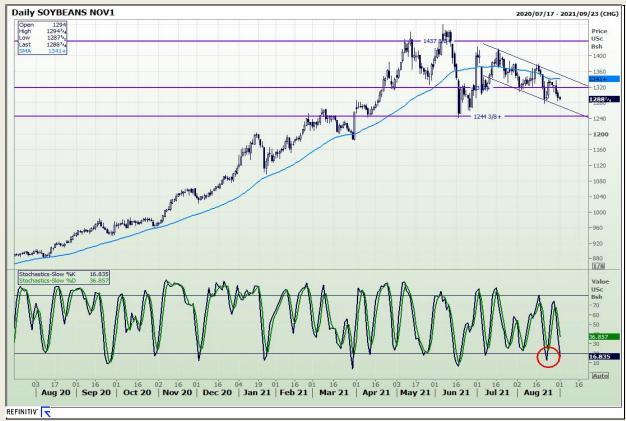

## **Technical Analysis**

**Chicago Board of Trade - Soybeans** 

Market Report : 01 September 2021

3rd Floor, AFGRI Building 12 Byls Bridge Boulevard Highveld Extension 73