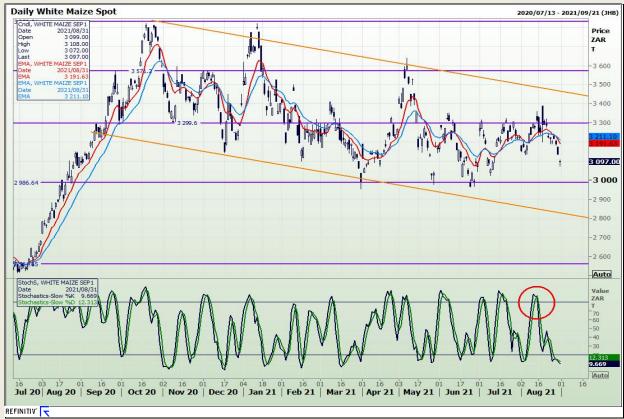

# **Technical Analysis**

**South African Futures Exchange - Maize** 

Market Report : 01 September 2021

3rd Floor, AFGRI Building 12 Byls Bridge Boulevard Highveld Extension 73