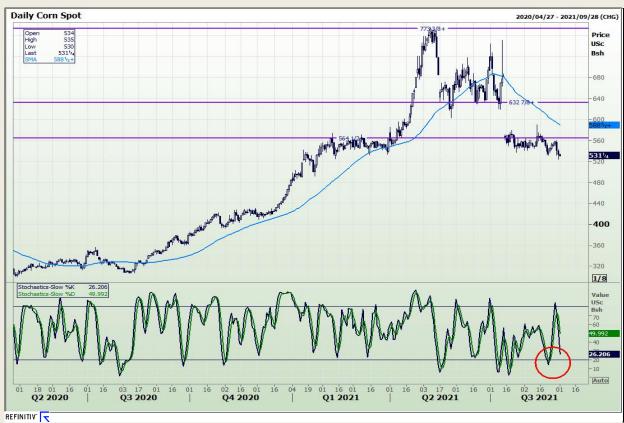

## **Technical Analysis**

Chicago Board of Trade - Corn

Market Report : 01 September 2021

3rd Floor, AFGRI Building 12 Byls Bridge Boulevard Highveld Extension 73