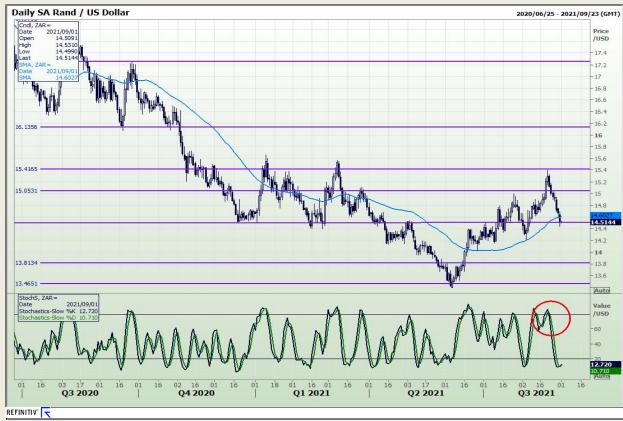

# **Technical Analysis**

Rand / US Dollar

Market Report : 01 September 2021

3rd Floor, AFGRI Building 12 Byls Bridge Boulevard Highveld Extension 73