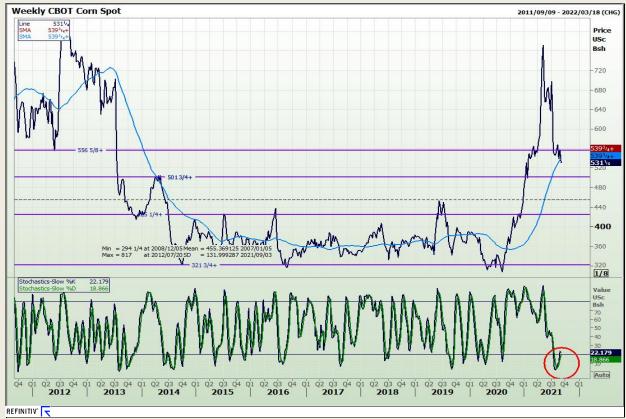

## **Technical Analysis**

Chicago Board of Trade - Corn

Market Report : 01 September 2021

3rd Floor, AFGRI Building 12 Byls Bridge Boulevard Highveld Extension 73