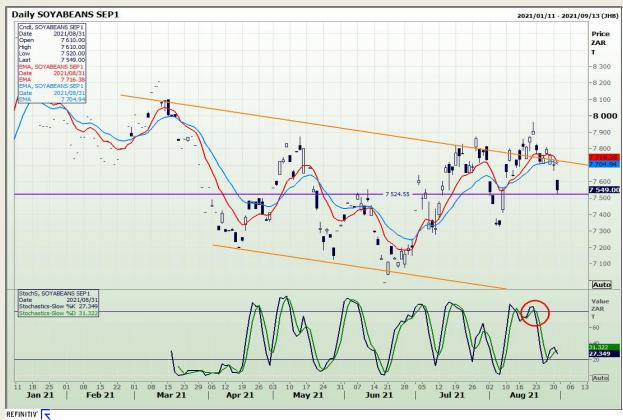

# **Technical Analysis**

**South African Futures Exchange - Soybeans** 

Market Report : 01 September 2021

3rd Floor, AFGRI Building 12 Byls Bridge Boulevard Highveld Extension 73