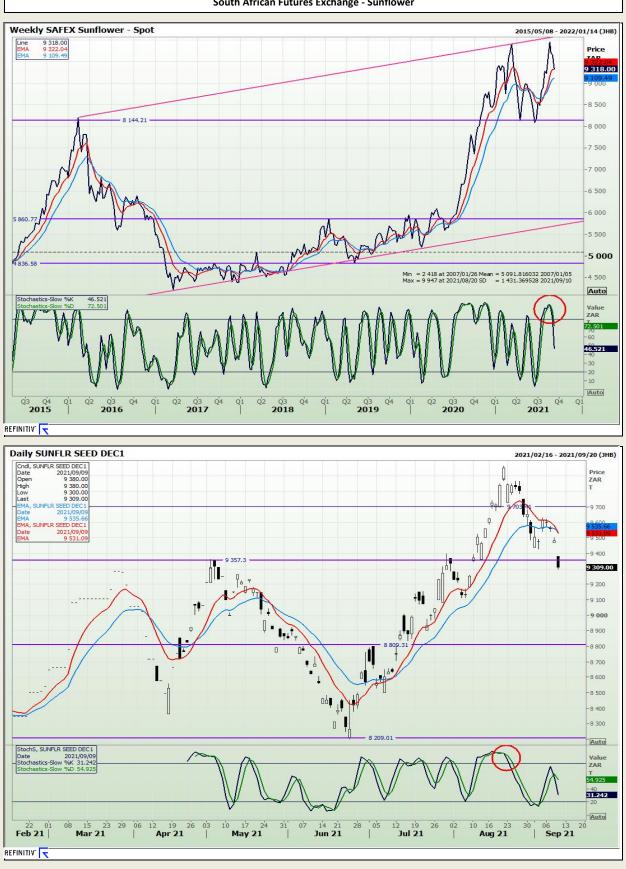

# **Technical Analysis**

South African Futures Exchange - Sunflower

DISCLAIMER: This report has been prepared by GroCapital Financial Services Pty Ltd, a wholly owned subsidiary of AFGRI Operations Limitedis provided to you for information purposes only.GROCAPITAL AND AFGRI hereby certify that the views expressed in this report were obtained from sources which GROCAPITAL AND AFGRI consider to be reliable.GROCAPITAL AND AFGRI do not make any representations or give any guarantees or warranties, expressed or implied, as to the correctness, accuracy or completeness of the report. Neither GROCAPITAL AND AFGRI, nor any affiliate, nor any of their respective officers, directors, partners or employees, shall assume any liability for any losses arising from errors or omissions in the opinions, forecasts or information, irrespective of whether there has been any negligence by GroCapital and AFGRI, their affiliate, or their espective officers, directors, partners or employees, regardless of whether such damages were foreseen or unforeseen. The information contained in this report is confidential and may be subject to legal privilege. This report is not intended to not should it be taken to create any legal relations or contractual relations