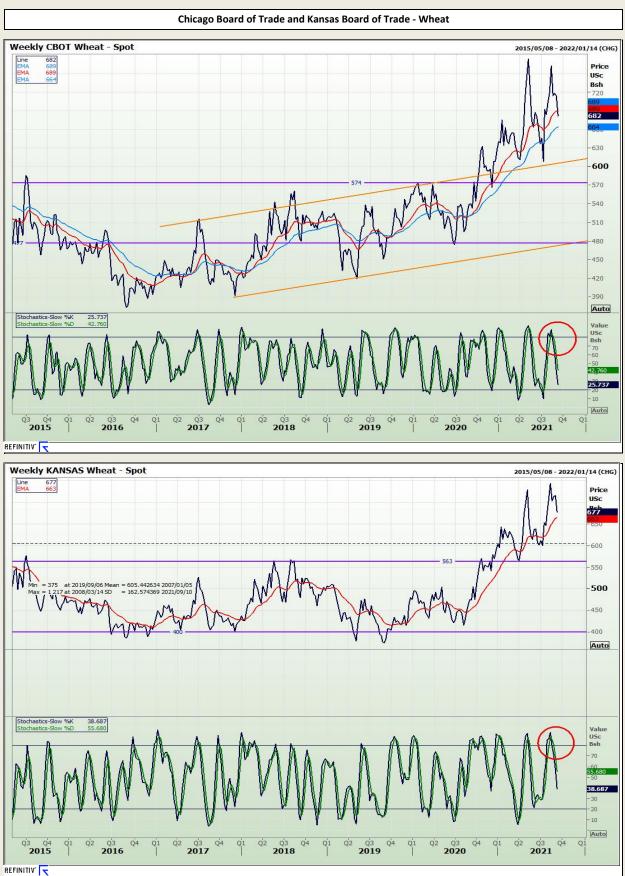

# **Technical Analysis**

South African Futures Exchange - Wheat

DISCLAIMER: This report has been prepared by GroCapital Financial Services Pty Ltd , a wholly owned subsidiary of AFGRI Operations Limitedis provided to you for information purposes only.GROCAPITAL AND AFGRI hereby certify that the views expressed in this report were obtained from sources which GROCAPITAL AND AFGRI consider to be reliable.GROCAPITAL AND AFGRI do not make any representations or give any guarantees or warranties, expressed or implied, as to the correctness, accuracy or completeness of the report.Neither GROCAPITAL AND AFGRI, nor any affiliate, nor any of their respective officers, directors, partners or employees, shall assume any liability for any losses arising from errors or omissions in the opinions, forecasts or information, irrespective of whether there has been any negligence by GroCapital and AFGRI, their affiliate, or their respective officers, directors, partners or employees, regardless of whether such damages were foreseen or unforeseen. The information contained in this report is confidential and may be subject to legal privilege. This report is not intended to not should it be taken to create any legal relations or contractual relations.

Market Report : 10 September 2021