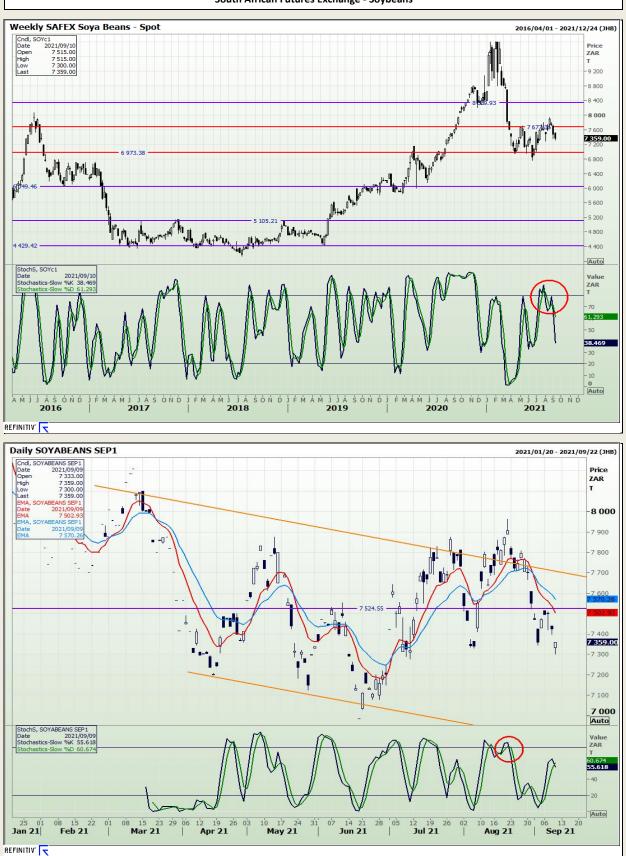

## **Technical Analysis**

South African Futures Exchange - Soybeans

DISCLAIMER: This report has been prepared by GroCapital Financial Services Pty Ltd, a wholly owned subsidiary of AFGRI Operations Limitedis provided to you for information purposes only.GROCAPITAL AND AFGRI hereby certify that the views expressed in this report were obtained from sources which GROCAPITAL AND AFGRI consider to be reliable.GROCAPITAL AND AFGRI do not make any representations or give any guarantees or warranties, expressed or implied, as to the correctness, accuracy or completeness of the report.NetNether GROCAPITAL AND AFGRI, nor any affiliate, nor any of their respective officers, directors, partners or omissions in the opinions, forecasts or information, irrespective of whether there has been any negligence by GroCapital and AFGRI, their affiliate, or their respective officers, directors, partners or employees, regardless of whether such damages were foreseen or unforeseen. The information contained in this report is confidential and may be subject to legal privilege. This report is not intended to not should it be taken to create any legal relations or contractual relations.

Market Report : 10 September 2021