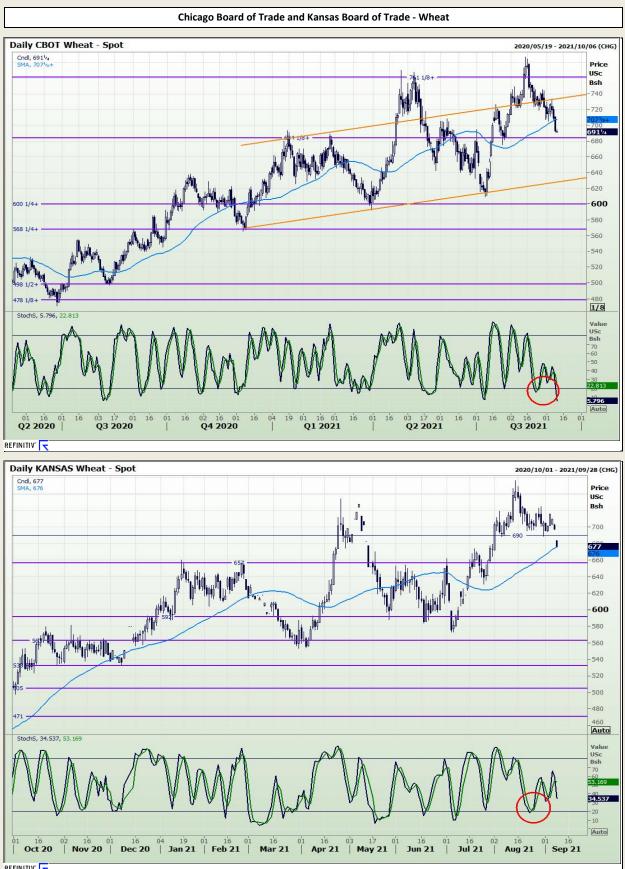

# **Technical Analysis**

South African Futures Exchange - Wheat

DISCLAIMER: This report has been prepared by GroCapital Financial Services Pty Ltd , a wholly owned subsidiary of AFGRI Operations Limitedis provided to you for information purposes only.GROCAPITAL AND AFGRI hereby certify that the views expressed in this report were obtained from sources which GROCAPITAL AND AFGRI consider to be reliable.GROCAPITAL AND AFGRI do not make any representations or give any guarantees or warranties, expressed or implied, as to the correctness, accuracy or completeness of the report.Neither GROCAPITAL AND AFGRI, nor any affiliate, nor any of their respective officers, directors, partners or employees, shall assume any liability for any losses arising from errors or omissions in the opinions, forecasts or information, irrespective of whether there has been any negligence by GroCapital and AFGRI, their affiliate, or their respective officers, directors, partners or employees, regardless of whether such damages were foreseen or unforeseen. The information contained in this report is confidential and may be subject to legal privilege. This report is not intended to not should it be taken to create any legal relations or contractual relations.

Market Report : 10 September 2021