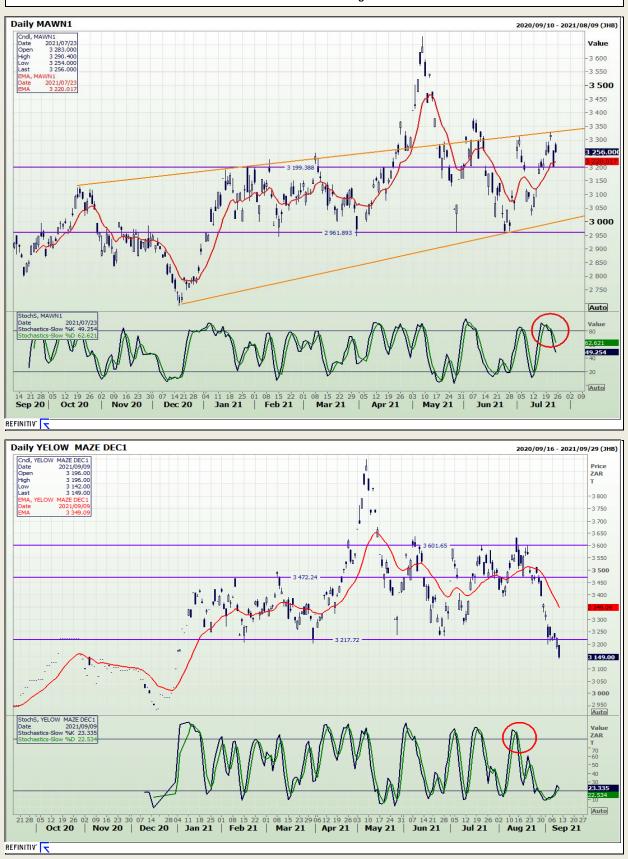

# **Technical Analysis**

South African Futures Exchange - Maize

DISCLAIMER: This report has been prepared by GroCapital Financial Services Pty Ltd, a wholly owned subsidiary of AFGRI Operations Limitedis provided to you for information purposes only.GROCAPITAL AND AFGRI hereby certify that the views expressed in this report were obtained from sources which GROCAPITAL AND AFGRI consider to be reliable.GROCAPITAL AND AFGRI do not make any representations or give any guarantees or warranties, expressed or implied, as to the correctness, accuracy or completeness of the report.Neither GROCAPITAL AND AFGRI, nor any affiliate, nor any of their respective officers, directors, partners or employees, stall assume any liability for any losses arising from errors or omissions in the opinions, forecasts or information, irrespective of whether there has been any negligence by GroCapital and AFGRI, their affiliate, or their respective officers, directors, partners or employees, regardless of whether such damages were foreseen or unforeseen. The information contained in this report is confidential and may be subject to legal privilege. This report is not intended to not should it be taken to create any legal relations or contractual relations.

Market Report : 10 September 2021