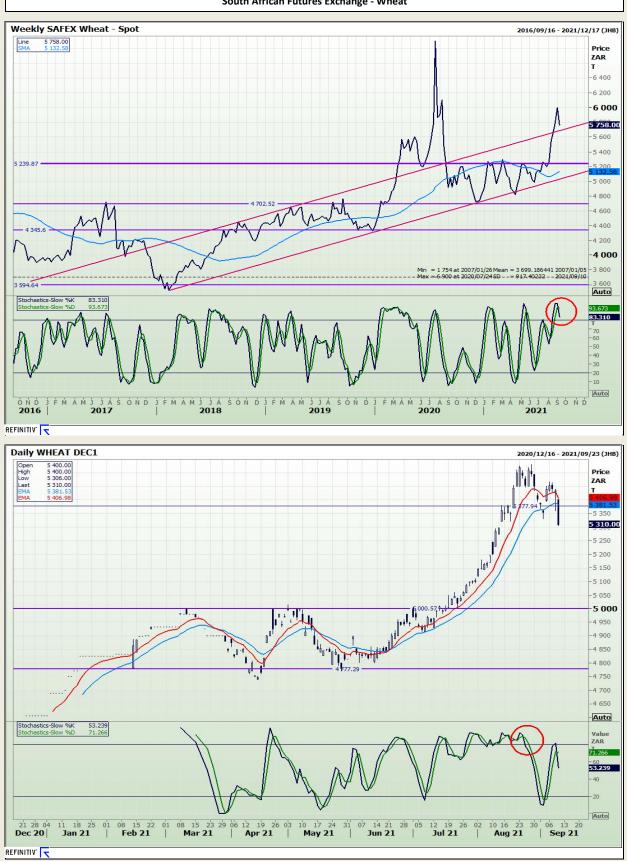

# **Technical Analysis**

South African Futures Exchange - Wheat

DISCLAIMER: This report has been prepared by GroCapital Financial Services Pty Ltd , a wholly owned subsidiary of AFGRI Operations Limitedis provided to you for information purposes only.GROCAPITAL AND AFGRI hereby certify that the views expressed in this report were obtained from sources which GROCAPITAL AND AFGRI consider to be reliable.GROCAPITAL AND AFGRI do not make any representations or give any guarantees or warranties, expressed or implied, as to the correctness, accuracy or completeness of the report.Neither GROCAPITAL AND AFGRI, nor any affiliate, nor any of their respective officers, directors, partners or employees, shall assume any liability for any losses arising from errors or omissions in the opinions, forecasts or information, irrespective of whether there has been any negligence by GroCapital and AFGRI, their affiliate, or their respective officers, directors, partners or employees, regardless of whether such damages were foreseen or unforeseen. The information contained in this report is confidential and may be subject to legal privilege. This report is not intended to not should it be taken to create any legal relations or contractual relations.

Market Report : 10 September 2021