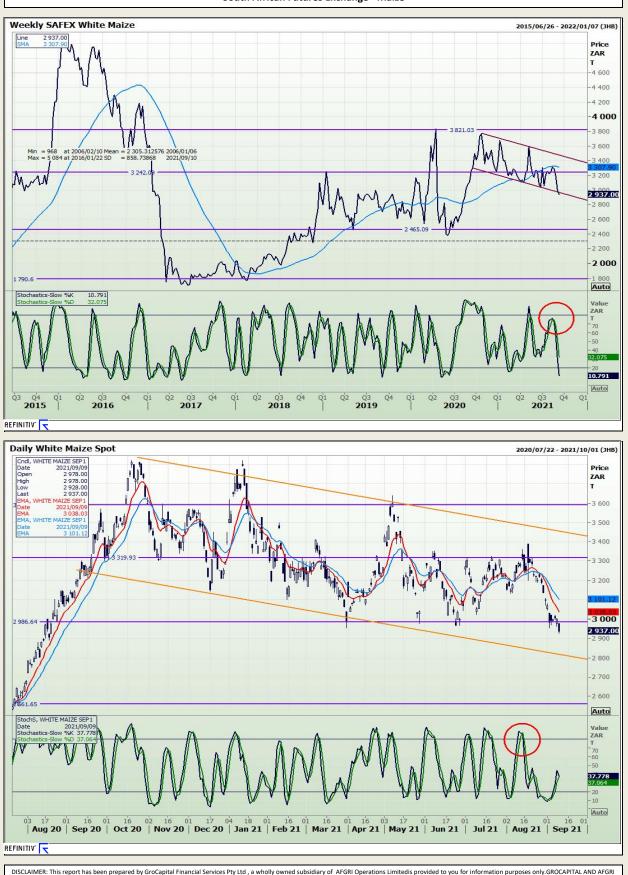

# **Technical Analysis**

South African Futures Exchange - Maize

DISCLAIMER: This report has been prepared by GroCapital Financial Services Pty Ltd, a wholly owned subsidiary of AFGRI Operations Limitedis provided to you for information purposes only.GROCAPITAL AND AFGRI hereby certify that the views expressed in this report were obtained from sources which GROCAPITAL AND AFGRI consider to be reliable.GROCAPITAL AND AFGRI do not make any representations or give any guarantees or warranties, expressed or implied, as to the correctness, accuracy or completeness of the report.Neither GROCAPITAL AND AFGRI, nor any affiliate, nor any of their respective officers, directors, partners or employees, shall assume any liability for any losses arising from errors or omissions in the opinions, forecasts or information, irrespective of whether there has been any negligence by GroCapital and AFGRI, their affiliate, or their respective officers, directors, partners or employees, regardless of whether such damages were foreseen or unforeseen. The information contained in this report is confidential and may be subject to legal privilege. This report is not intended to not should it be taken to create any legal relations or contractual relations.

Market Report : 10 September 2021