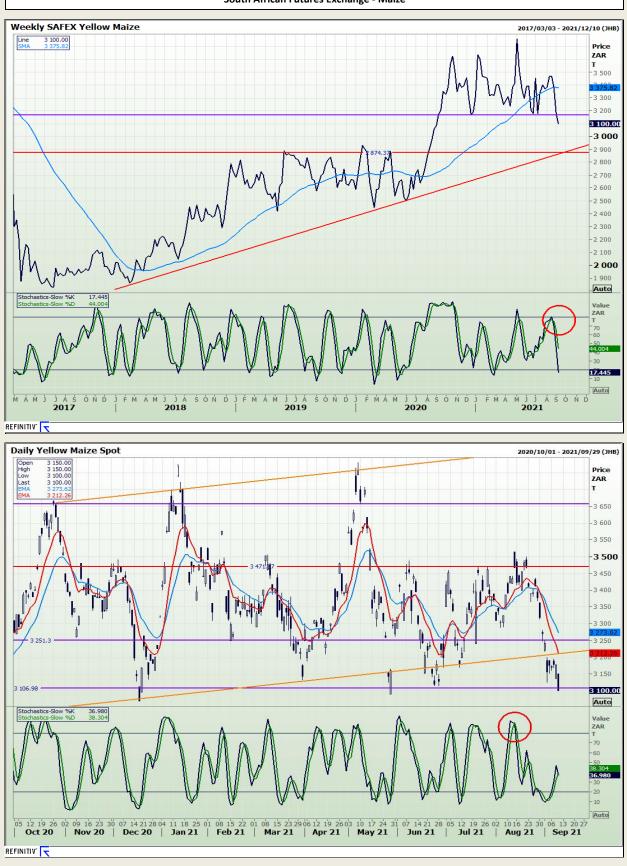

# **Technical Analysis**

South African Futures Exchange - Maize

DISCLAIMER: This report has been prepared by GroCapital Financial Services Pty Ltd , a wholly owned subsidiary of AFGRI Operations Limitedis provided to you for information purposes only.GROCAPITAL AND AFGRI hereby certify that the views expressed in this report were obtained from sources which GROCAPITAL AND AFGRI consider to be reliable.GROCAPITAL AND AFGRI do not make any representations or give any guarantees or warranties, expressed or implied, as to the correctness, accuracy or completeness of the report.Neither GROCAPITAL AND AFGRI, nor any affiliate, nor any of their respective officers, directors, partners or employees, shall assume any liability for any losses arising from errors or omissions in the opinions, forecasts or information, irrespective of whether there has been any negligence by GroCapital and AFGRI, their affiliate, or their respective officers, directors, partners or employees, regardless of whether such damages were foreseen or unforeseen. The information contained in this report is confidential and may be subject to legal privilege. This report is not intended to not should it be taken to create any legal relations or contractual relations.

Market Report : 10 September 2021