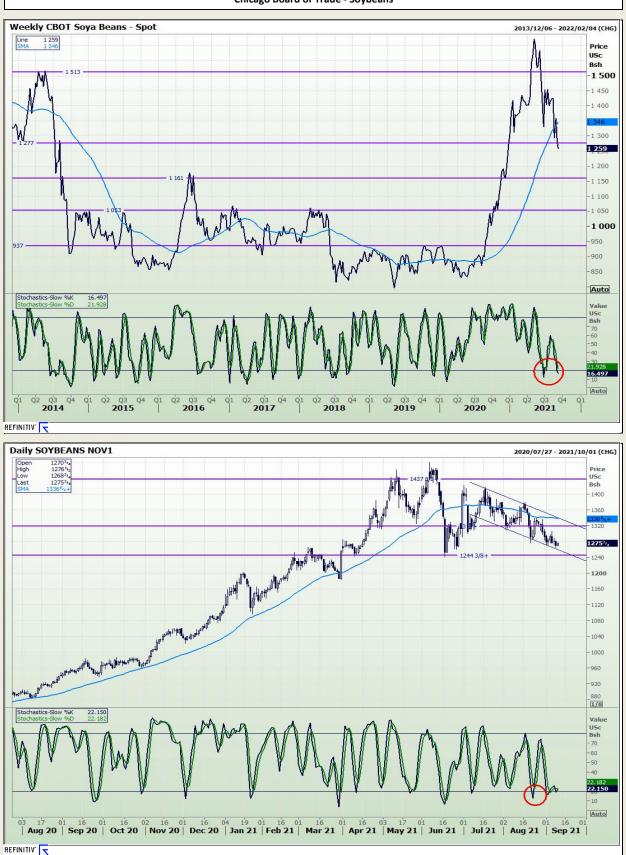

# **Technical Analysis**

Chicago Board of Trade - Soybeans

DISCLAIMER: This report has been prepared by GroCapital Financial Services Pty Ltd, a wholly owned subsidiary of AFGRI Operations Limitedis provided to you for information purposes only.GROCAPITAL AND AFGRI hereby certify that the views expressed in this report were obtained from sources which GROCAPITAL AND AFGRI consider to be reliable.GROCAPITAL AND AFGRI do not make any representations or give any guarantees or warranties, expressed or implied, as to the correctness, accuracy or completeness of the report.Neither GROCAPITAL AND AFGRI, nor any affiliate, nor any of their respective officers, directors, partners or employees, shall assume any liability for any losses arising from errors or omissions in the opinions, forecasts or information, irrespective of whether there has been any negligence by GroCapital and AFGRI, their affiliate, or their respective officers, directors, partners or employees, regardless of whether such damages were foreseen or unforeseen. The information contained in this report is confidential and may be subject to legal privilege. This report is not intended to not should it be taken to create any legal relations or contractual relations.

Market Report : 10 September 2021