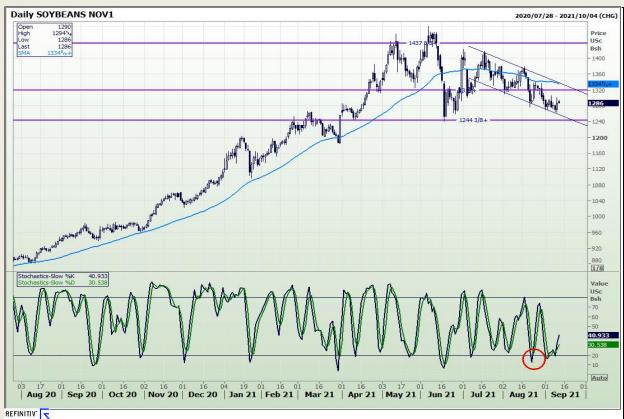

## **Technical Analysis**

**Chicago Board of Trade - Soybeans** 

Market Report: 13 September 2021

3rd Floor, AFGRI Building 12 Byls Bridge Boulevard Highveld Extension 73