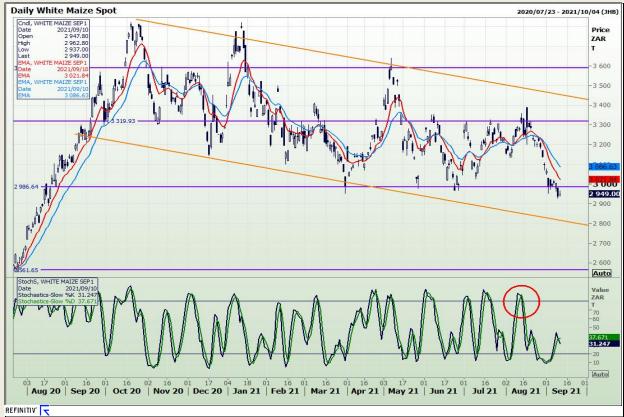

## **Technical Analysis**

**South African Futures Exchange - Maize** 

Market Report: 13 September 2021

3rd Floor, AFGRI Building 12 Byls Bridge Boulevard Highveld Extension 73