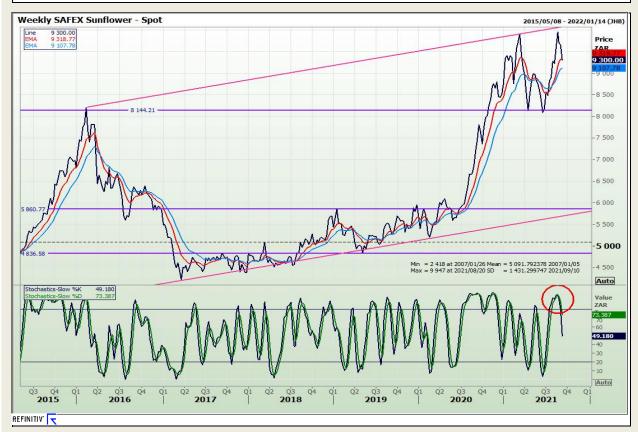

**South African Futures Exchange - Wheat** 







Market Report: 13 September 2021

3rd Floor, AFGRI Building 12 Byls Bridge Boulevard Highveld Extension 73

## **Technical Analysis**

Chicago Board of Trade and Kansas Board of Trade - Wheat







Market Report: 13 September 2021

3rd Floor, AFGRI Building 12 Byls Bridge Boulevard Highveld Extension 73

## **Technical Analysis**

**Chicago Board of Trade - Soybeans** 







Market Report: 13 September 2021

3rd Floor, AFGRI Building 12 Byls Bridge Boulevard Highveld Extension 73

### **Technical Analysis**

**South African Futures Exchange - Soybeans** 







Market Report: 13 September 2021

3rd Floor, AFGRI Building 12 Byls Bridge Boulevard Highveld Extension 73

## **Technical Analysis**

South African Futures Exchange - Sunflower