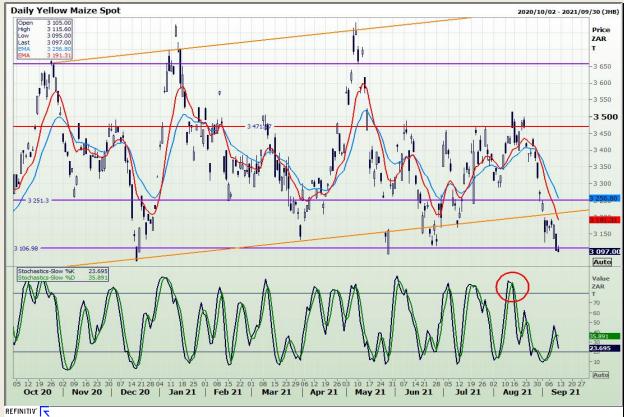

## **Technical Analysis**

**South African Futures Exchange - Maize** 

Market Report: 13 September 2021

3rd Floor, AFGRI Building 12 Byls Bridge Boulevard Highveld Extension 73