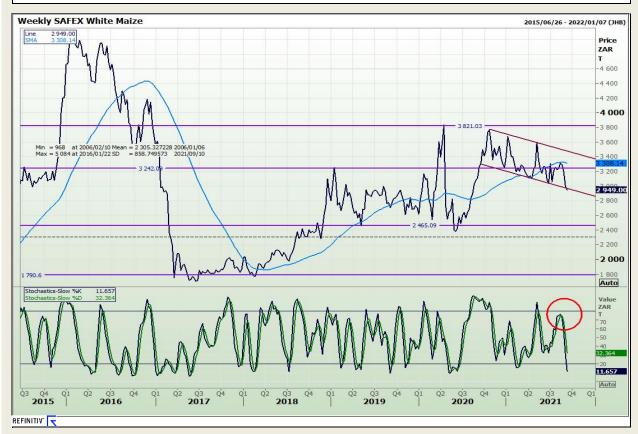

## **Technical Analysis**

**South African Futures Exchange - Maize** 

Market Report: 13 September 2021

3rd Floor, AFGRI Building 12 Byls Bridge Boulevard Highveld Extension 73