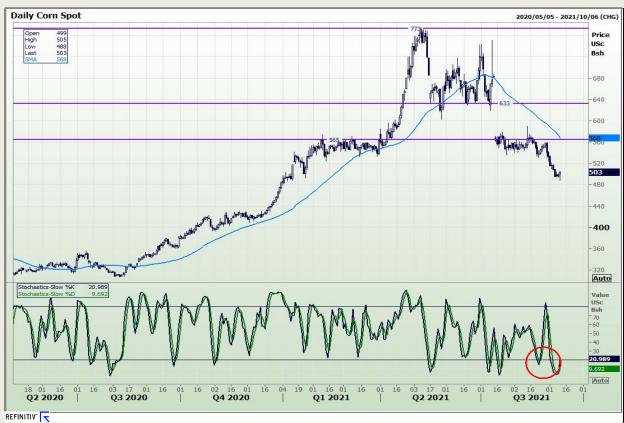

## **Technical Analysis**

Chicago Board of Trade - Corn

Market Report: 13 September 2021

3rd Floor, AFGRI Building 12 Byls Bridge Boulevard Highveld Extension 73