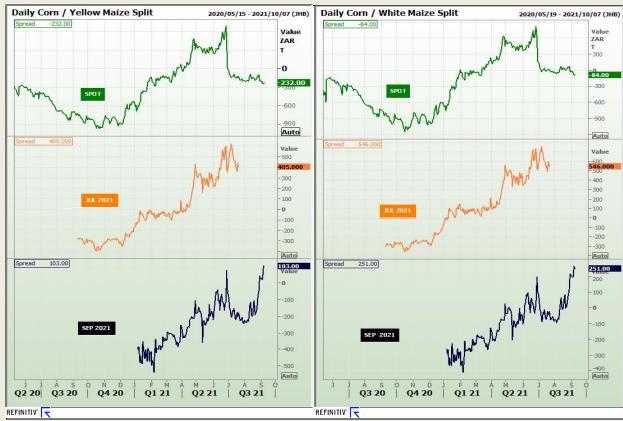

## **Technical Analysis**

**CBOT / SAFEX Spreads** 

Market Report: 13 September 2021

3rd Floor, AFGRI Building 12 Byls Bridge Boulevard Highveld Extension 73