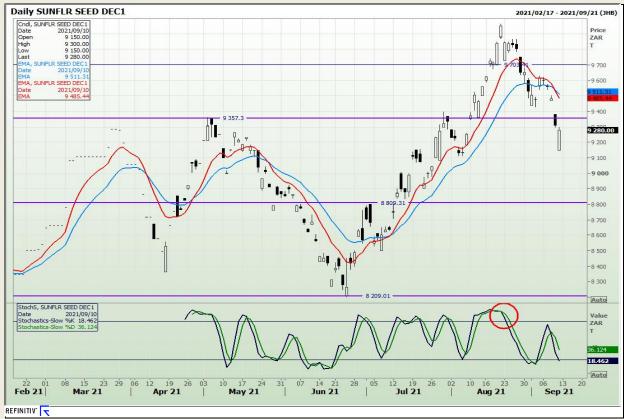

South African Futures Exchange - Wheat** 







Market Report: 13 September 2021

3rd Floor, AFGRI Building 12 Byls Bridge Boulevard Highveld Extension 73

## **Technical Analysis**

Chicago Board of Trade and Kansas Board of Trade - Wheat







Market Report: 13 September 2021

3rd Floor, AFGRI Building 12 Byls Bridge Boulevard Highveld Extension 73

## **Technical Analysis**

**Chicago Board of Trade - Soybeans** 







Market Report: 13 September 2021

3rd Floor, AFGRI Building 12 Byls Bridge Boulevard Highveld Extension 73

### **Technical Analysis**

**South African Futures Exchange - Soybeans** 







Market Report: 13 September 2021

3rd Floor, AFGRI Building 12 Byls Bridge Boulevard Highveld Extension 73

## **Technical Analysis**

South African Futures Exchange - Sunflower