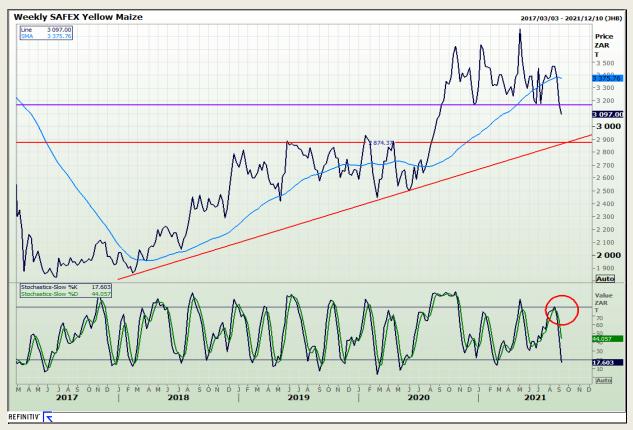

## **Technical Analysis**

**South African Futures Exchange - Maize** 

Market Report: 13 September 2021

3rd Floor, AFGRI Building 12 Byls Bridge Boulevard Highveld Extension 73