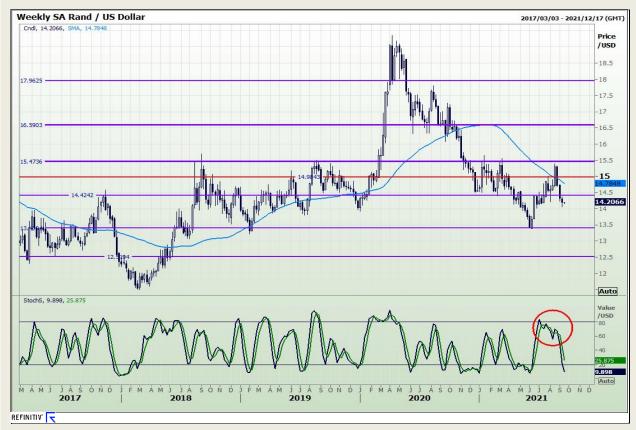

## **Technical Analysis**

Rand / US Dollar

Market Report: 13 September 2021

3rd Floor, AFGRI Building 12 Byls Bridge Boulevard Highveld Extension 73