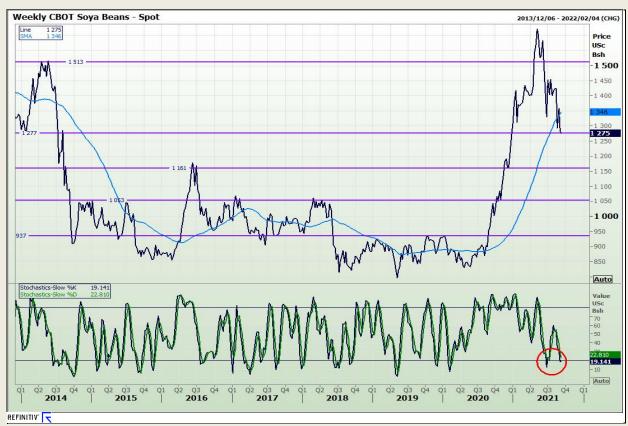

## **Technical Analysis**

**Chicago Board of Trade - Soybeans** 

Market Report: 13 September 2021

3rd Floor, AFGRI Building 12 Byls Bridge Boulevard Highveld Extension 73