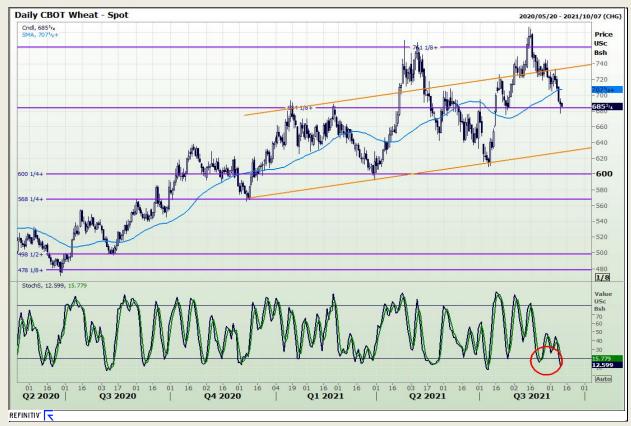

## **Technical Analysis**

Chicago Board of Trade and Kansas Board of Trade - Wheat

Market Report: 13 September 2021

3rd Floor, AFGRI Building 12 Byls Bridge Boulevard Highveld Extension 73