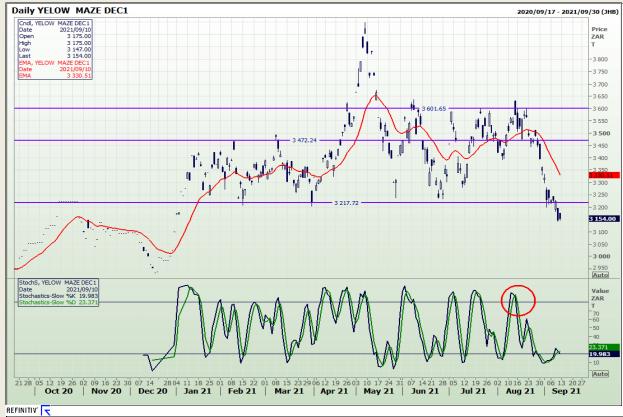

## **Technical Analysis**

**South African Futures Exchange - Maize** 

Market Report: 13 September 2021

3rd Floor, AFGRI Building 12 Byls Bridge Boulevard Highveld Extension 73