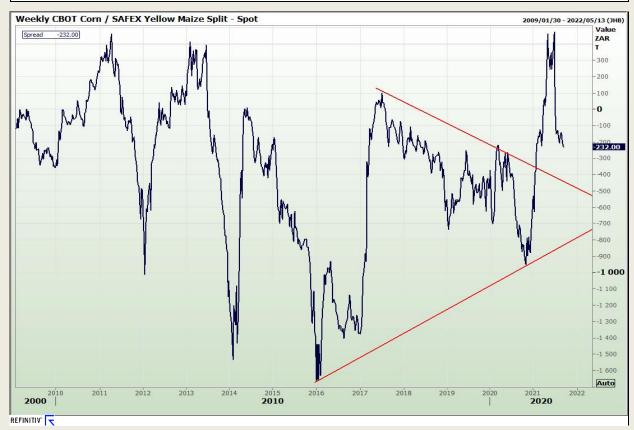

## **Technical Analysis**

**CBOT / SAFEX Spreads** 

Market Report: 13 September 2021

3rd Floor, AFGRI Building 12 Byls Bridge Boulevard Highveld Extension 73