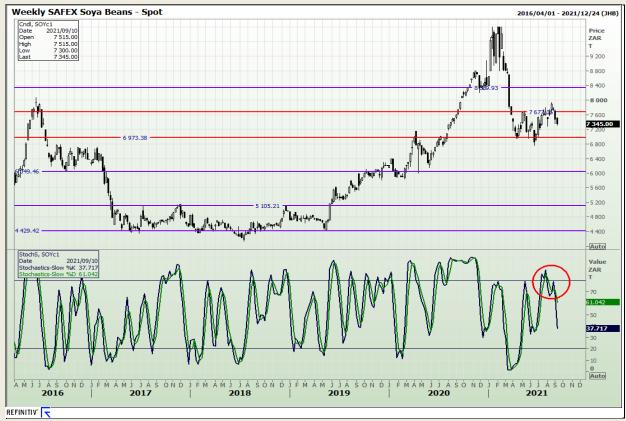

### **Technical Analysis**

**South African Futures Exchange - Soybeans** 

Market Report: 13 September 2021

3rd Floor, AFGRI Building 12 Byls Bridge Boulevard Highveld Extension 73