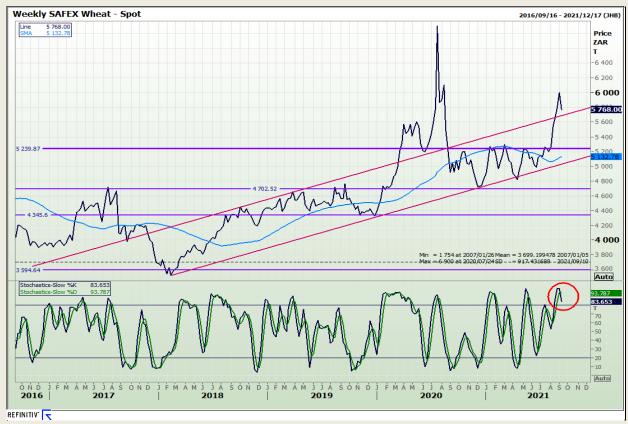

## **Technical Analysis**

**South African Futures Exchange - Wheat** 

Market Report: 13 September 2021

3rd Floor, AFGRI Building 12 Byls Bridge Boulevard Highveld Extension 73