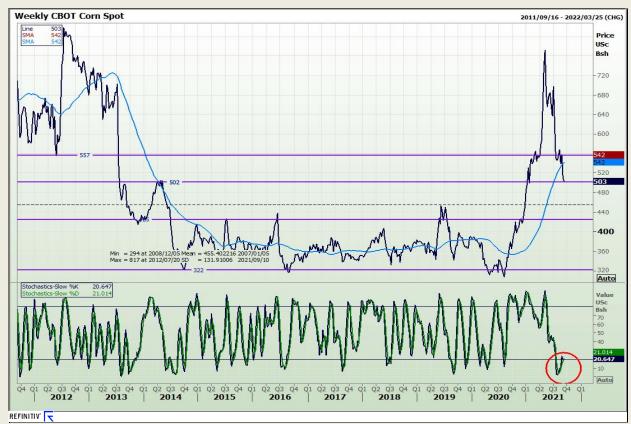

## **Technical Analysis**

Chicago Board of Trade - Corn

Market Report: 13 September 2021

3rd Floor, AFGRI Building 12 Byls Bridge Boulevard Highveld Extension 73