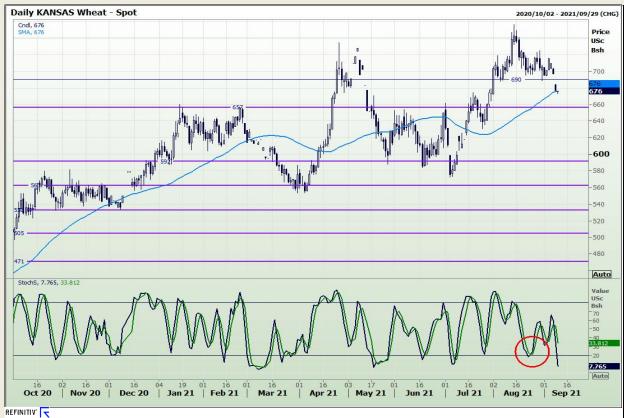

## **Technical Analysis**

Chicago Board of Trade and Kansas Board of Trade - Wheat

Market Report: 13 September 2021

3rd Floor, AFGRI Building 12 Byls Bridge Boulevard Highveld Extension 73