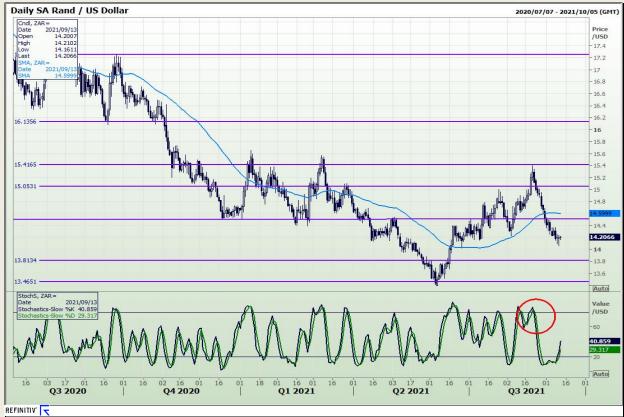

## **Technical Analysis**

Rand / US Dollar

Market Report: 13 September 2021

3rd Floor, AFGRI Building 12 Byls Bridge Boulevard Highveld Extension 73