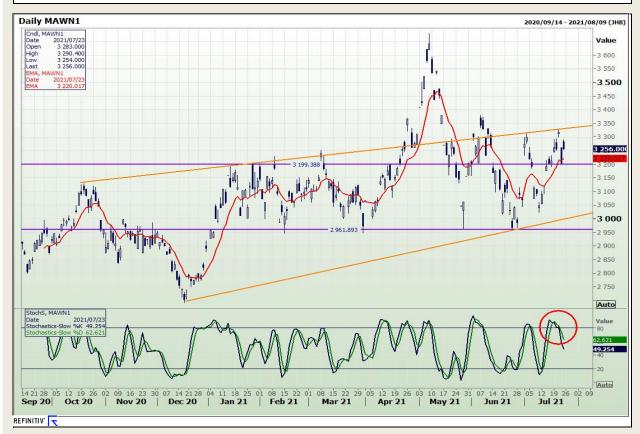

## **Technical Analysis**

**South African Futures Exchange - Maize** 

Market Report: 13 September 2021

3rd Floor, AFGRI Building 12 Byls Bridge Boulevard Highveld Extension 73