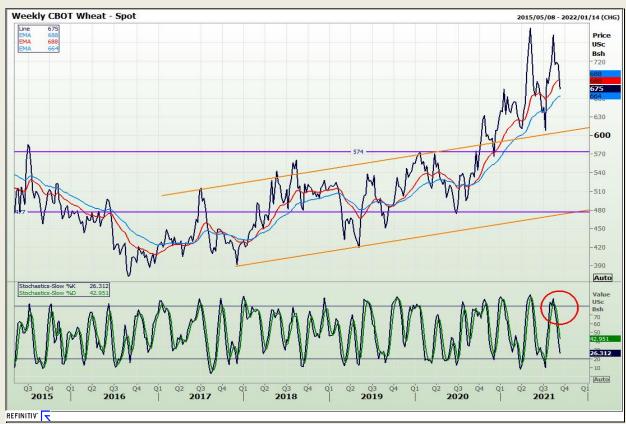

## **Technical Analysis**

Chicago Board of Trade and Kansas Board of Trade - Wheat

Market Report: 13 September 2021

3rd Floor, AFGRI Building 12 Byls Bridge Boulevard Highveld Extension 73