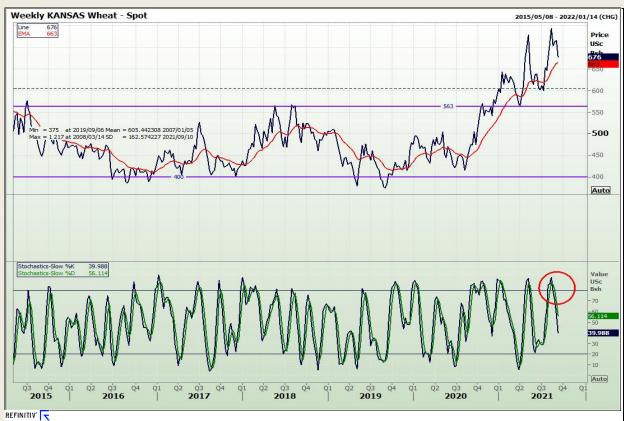

## **Technical Analysis**

Chicago Board of Trade and Kansas Board of Trade - Wheat

Market Report: 13 September 2021

3rd Floor, AFGRI Building 12 Byls Bridge Boulevard Highveld Extension 73