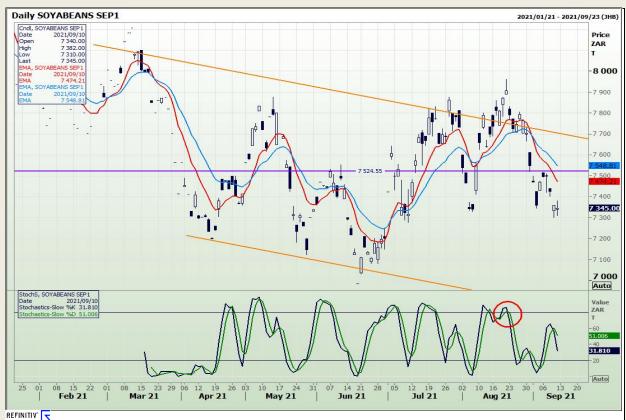

## **Technical Analysis**

**Chicago Board of Trade - Soybeans** 

Market Report: 13 September 2021

3rd Floor, AFGRI Building 12 Byls Bridge Boulevard Highveld Extension 73