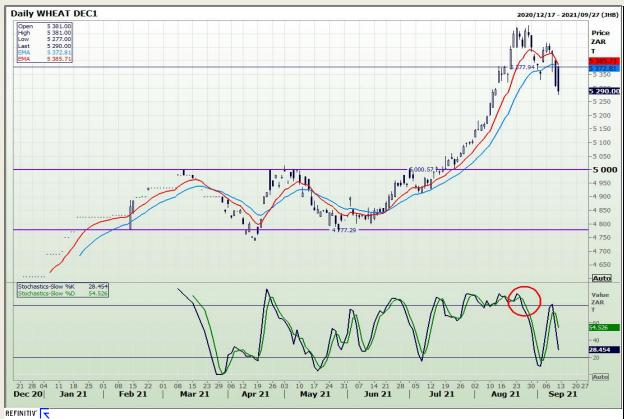

## **Technical Analysis**

**South African Futures Exchange - Wheat** 

Market Report: 13 September 2021

3rd Floor, AFGRI Building 12 Byls Bridge Boulevard Highveld Extension 73