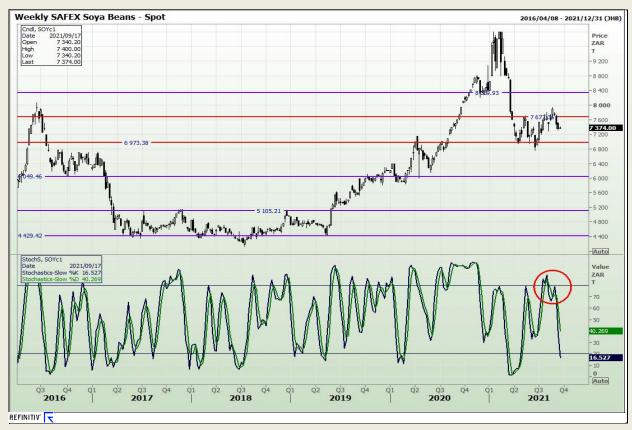

## **Technical Analysis**

**South African Futures Exchange - Soybeans** 

Market Report: 14 September 2021

3rd Floor, AFGRI Building 12 Byls Bridge Boulevard Highveld Extension 73