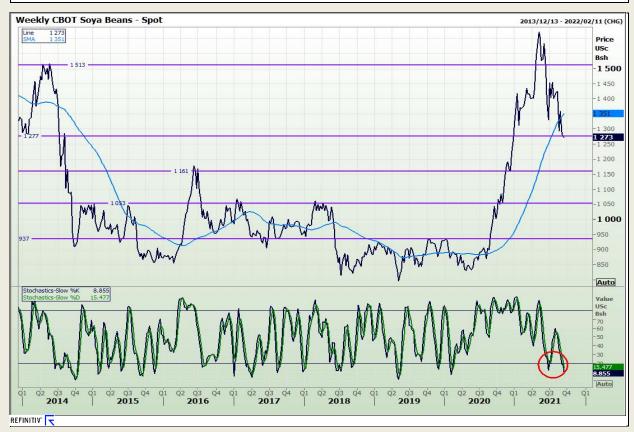

## **Technical Analysis**

**Chicago Board of Trade - Soybeans** 

Market Report: 14 September 2021

3rd Floor, AFGRI Building 12 Byls Bridge Boulevard Highveld Extension 73