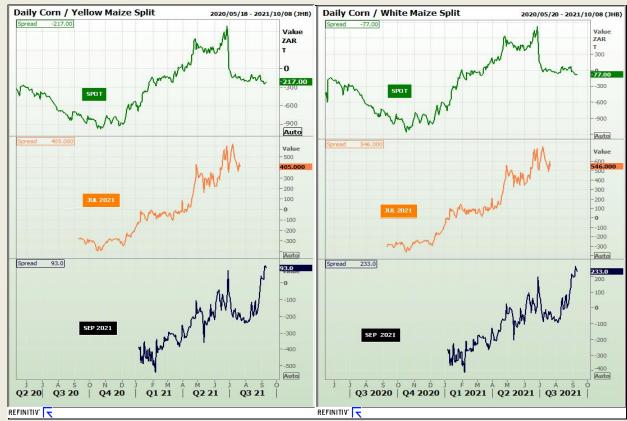

# **Technical Analysis**

**CBOT / SAFEX Spreads** 

Market Report: 14 September 2021

3rd Floor, AFGRI Building 12 Byls Bridge Boulevard Highveld Extension 73