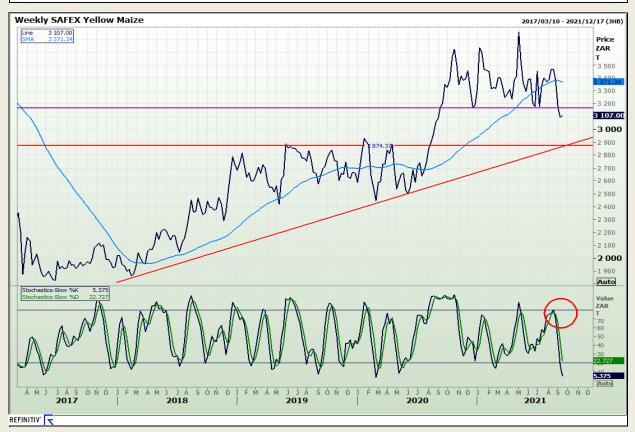

## **Technical Analysis**

**South African Futures Exchange - Maize** 

Market Report: 14 September 2021

3rd Floor, AFGRI Building 12 Byls Bridge Boulevard Highveld Extension 73