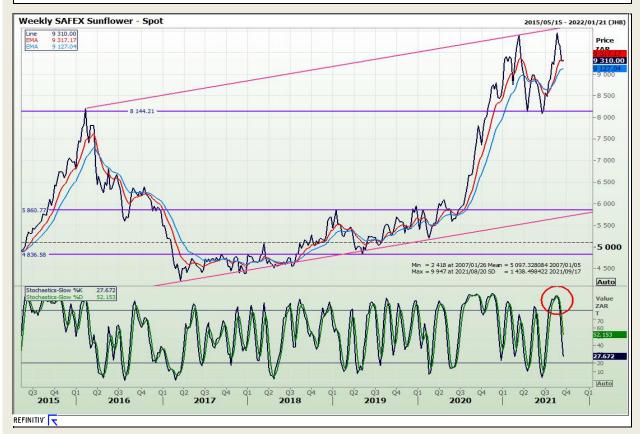

**South African Futures Exchange - Wheat** 







Market Report: 14 September 2021

3rd Floor, AFGRI Building 12 Byls Bridge Boulevard Highveld Extension 73

## **Technical Analysis**

Chicago Board of Trade and Kansas Board of Trade - Wheat







Market Report: 14 September 2021

3rd Floor, AFGRI Building 12 Byls Bridge Boulevard Highveld Extension 73

## **Technical Analysis**

**Chicago Board of Trade - Soybeans** 







Market Report: 14 September 2021

3rd Floor, AFGRI Building 12 Byls Bridge Boulevard Highveld Extension 73

## **Technical Analysis**

**South African Futures Exchange - Soybeans** 







Market Report: 14 September 2021

3rd Floor, AFGRI Building 12 Byls Bridge Boulevard Highveld Extension 73

# **Technical Analysis**

South African Futures Exchange - Sunflower