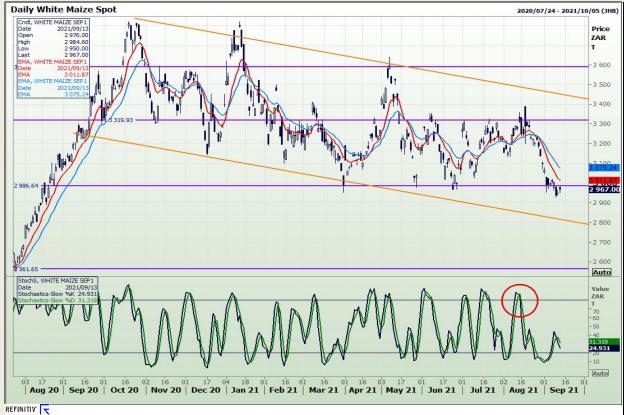

## **Technical Analysis**

**South African Futures Exchange - Maize** 

Market Report: 14 September 2021

3rd Floor, AFGRI Building 12 Byls Bridge Boulevard Highveld Extension 73

# **Technical Analysis**

**South African Futures Exchange - Maize** 

Market Report: 14 September 2021

3rd Floor, AFGRI Building 12 Byls Bridge Boulevard Highveld Extension 73