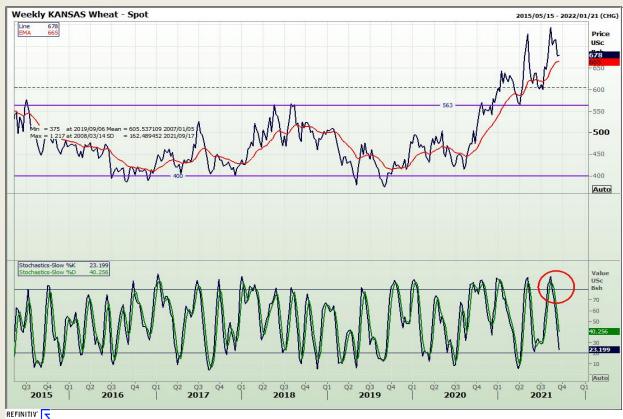

## **Technical Analysis**

Chicago Board of Trade and Kansas Board of Trade - Wheat

Market Report: 14 September 2021

3rd Floor, AFGRI Building 12 Byls Bridge Boulevard Highveld Extension 73