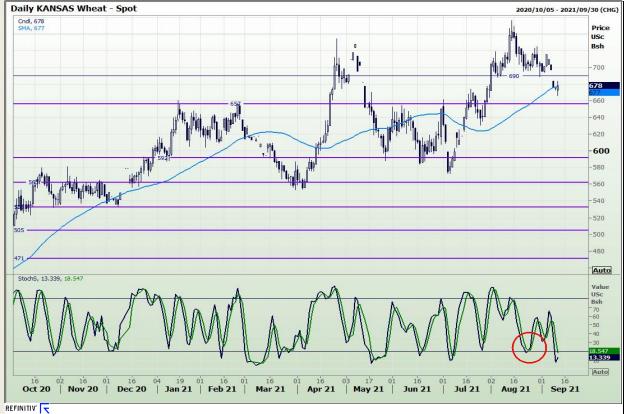

## **Technical Analysis**

Chicago Board of Trade and Kansas Board of Trade - Wheat

Market Report: 14 September 2021

3rd Floor, AFGRI Building 12 Byls Bridge Boulevard Highveld Extension 73