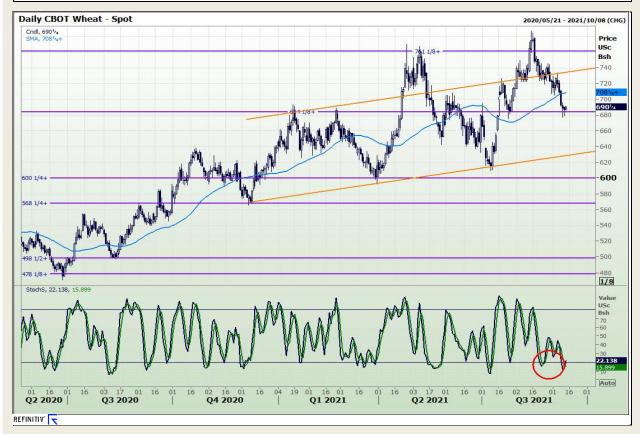

## **Technical Analysis**

Chicago Board of Trade and Kansas Board of Trade - Wheat

Market Report: 14 September 2021

3rd Floor, AFGRI Building 12 Byls Bridge Boulevard Highveld Extension 73