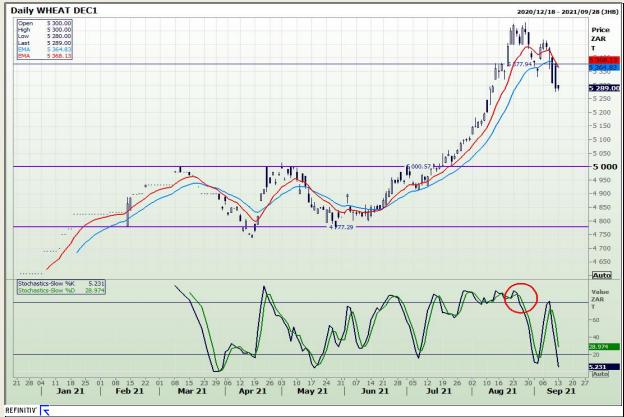

## **Technical Analysis**

**South African Futures Exchange - Wheat** 

Market Report: 14 September 2021

3rd Floor, AFGRI Building 12 Byls Bridge Boulevard Highveld Extension 73