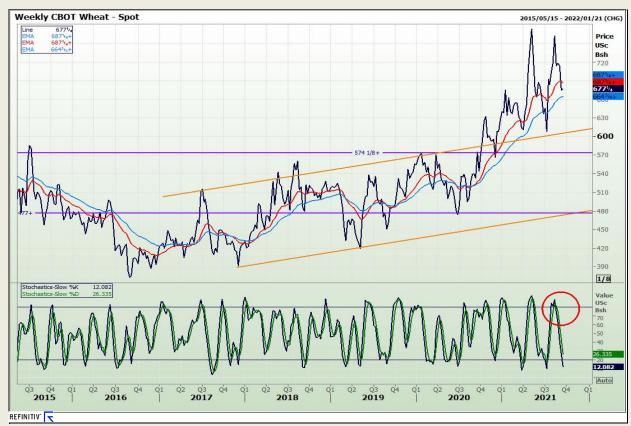

## **Technical Analysis**

Chicago Board of Trade and Kansas Board of Trade - Wheat

Market Report: 14 September 2021

3rd Floor, AFGRI Building 12 Byls Bridge Boulevard Highveld Extension 73