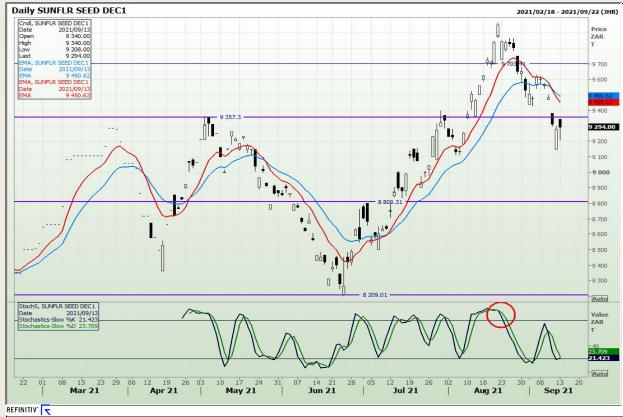

**South African Futures Exchange - Wheat** 







Market Report: 14 September 2021

3rd Floor, AFGRI Building 12 Byls Bridge Boulevard Highveld Extension 73

## **Technical Analysis**

Chicago Board of Trade and Kansas Board of Trade - Wheat







Market Report: 14 September 2021

3rd Floor, AFGRI Building 12 Byls Bridge Boulevard Highveld Extension 73

## **Technical Analysis**

**Chicago Board of Trade - Soybeans** 







Market Report: 14 September 2021

3rd Floor, AFGRI Building 12 Byls Bridge Boulevard Highveld Extension 73

## **Technical Analysis**

**South African Futures Exchange - Soybeans** 







Market Report: 14 September 2021

3rd Floor, AFGRI Building 12 Byls Bridge Boulevard Highveld Extension 73

# **Technical Analysis**

South African Futures Exchange - Sunflower