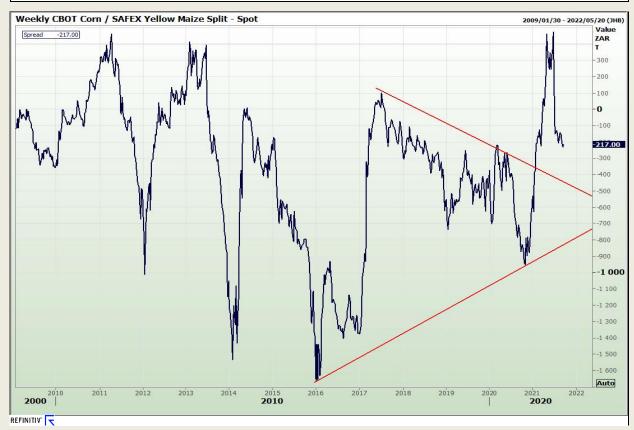

# **Technical Analysis**

**CBOT / SAFEX Spreads** 

Market Report: 14 September 2021

3rd Floor, AFGRI Building 12 Byls Bridge Boulevard Highveld Extension 73