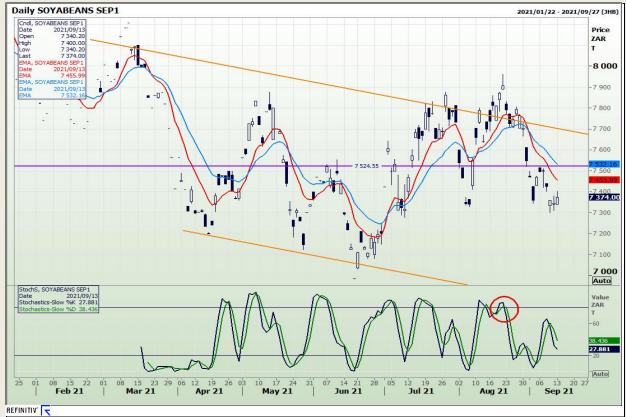

## **Technical Analysis**

**South African Futures Exchange - Soybeans** 

Market Report: 14 September 2021

3rd Floor, AFGRI Building 12 Byls Bridge Boulevard Highveld Extension 73