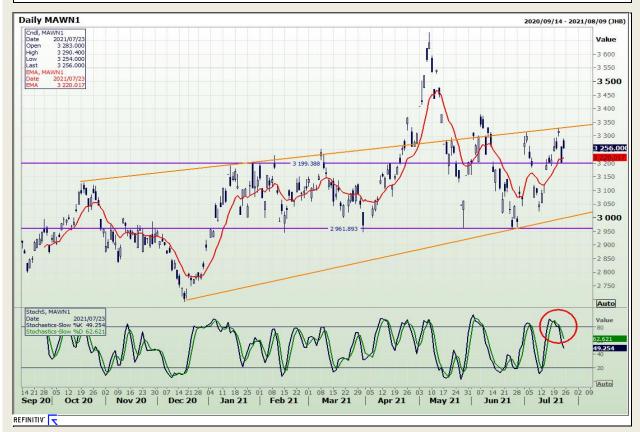

# **Technical Analysis**

**South African Futures Exchange - Maize** 

Market Report: 14 September 2021

3rd Floor, AFGRI Building 12 Byls Bridge Boulevard Highveld Extension 73