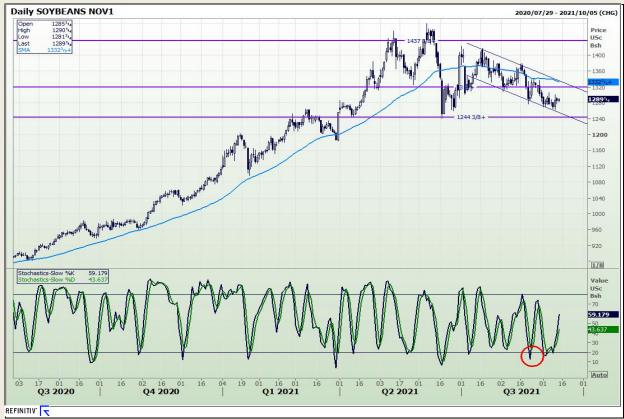

## **Technical Analysis**

**Chicago Board of Trade - Soybeans** 

Market Report: 14 September 2021

3rd Floor, AFGRI Building 12 Byls Bridge Boulevard Highveld Extension 73