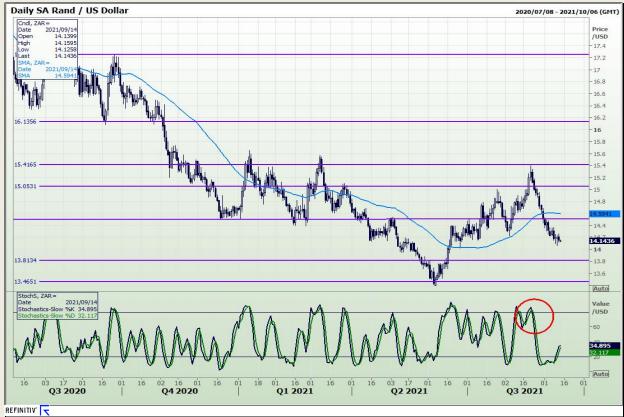

## **Technical Analysis**

Rand / US Dollar

Market Report: 14 September 2021

3rd Floor, AFGRI Building 12 Byls Bridge Boulevard Highveld Extension 73