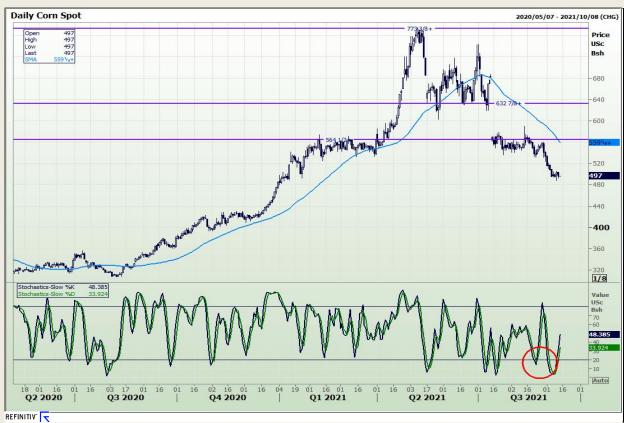

## **Technical Analysis**

Chicago Board of Trade - Corn

Market Report: 14 September 2021

3rd Floor, AFGRI Building 12 Byls Bridge Boulevard Highveld Extension 73