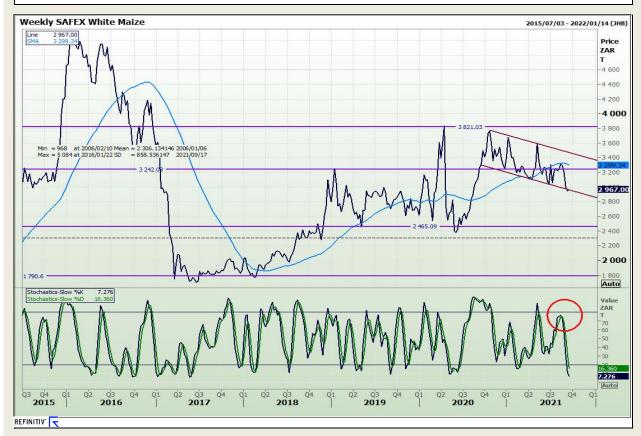

## **Technical Analysis**

**South African Futures Exchange - Maize** 

Market Report: 14 September 2021

3rd Floor, AFGRI Building 12 Byls Bridge Boulevard Highveld Extension 73

# **Technical Analysis**

**South African Futures Exchange - Maize** 

Market Report: 14 September 2021

3rd Floor, AFGRI Building 12 Byls Bridge Boulevard Highveld Extension 73