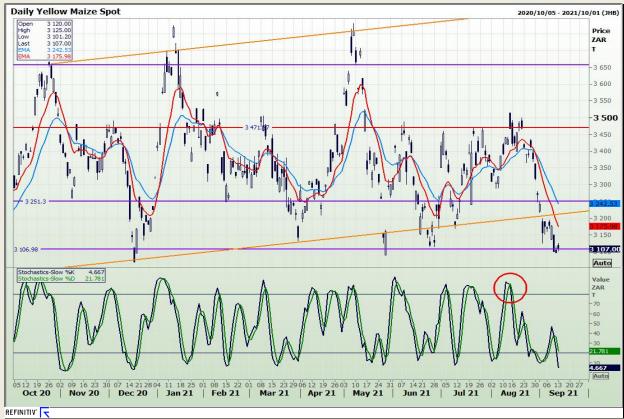

## **Technical Analysis**

**South African Futures Exchange - Maize** 

Market Report: 14 September 2021

3rd Floor, AFGRI Building 12 Byls Bridge Boulevard Highveld Extension 73