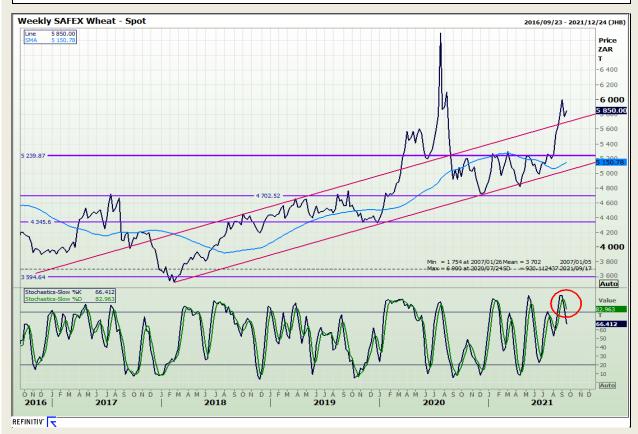

## **Technical Analysis**

**South African Futures Exchange - Wheat** 

Market Report: 14 September 2021

3rd Floor, AFGRI Building 12 Byls Bridge Boulevard Highveld Extension 73