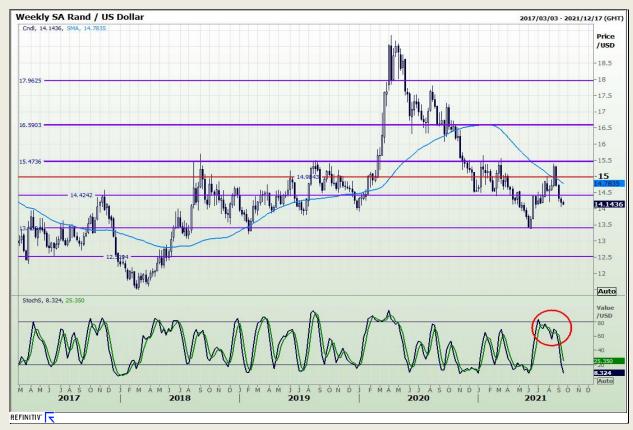

## **Technical Analysis**

Rand / US Dollar

Market Report: 14 September 2021

3rd Floor, AFGRI Building 12 Byls Bridge Boulevard Highveld Extension 73