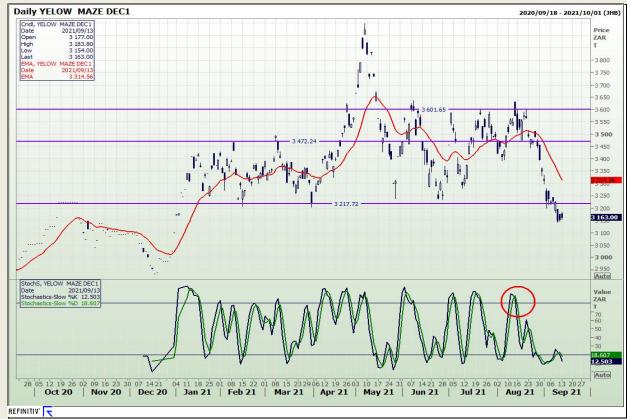

# **Technical Analysis**

**South African Futures Exchange - Maize** 

Market Report: 14 September 2021

3rd Floor, AFGRI Building 12 Byls Bridge Boulevard Highveld Extension 73