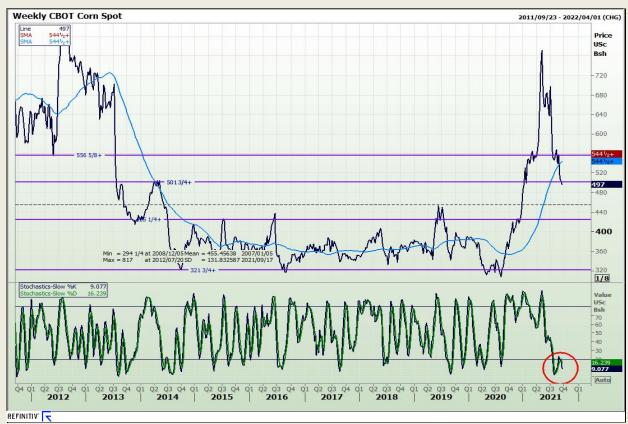

## **Technical Analysis**

Chicago Board of Trade - Corn

Market Report: 14 September 2021

3rd Floor, AFGRI Building 12 Byls Bridge Boulevard Highveld Extension 73