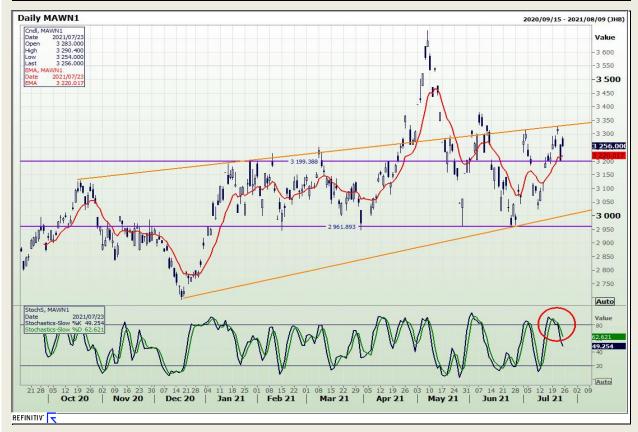

# **Technical Analysis**

**South African Futures Exchange - Maize** 

Market Report: 15 September 2021

3rd Floor, AFGRI Building 12 Byls Bridge Boulevard Highveld Extension 73