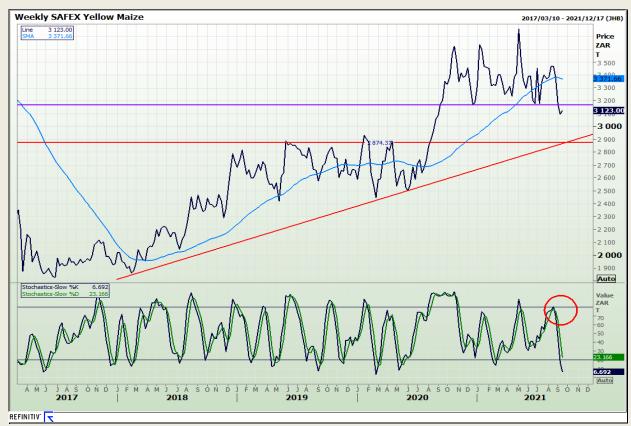

# **Technical Analysis**

**South African Futures Exchange - Maize** 

Market Report: 15 September 2021

3rd Floor, AFGRI Building 12 Byls Bridge Boulevard Highveld Extension 73