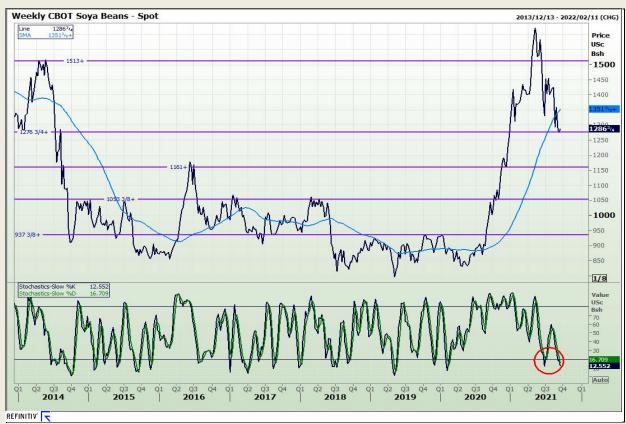

# **Technical Analysis**

**Chicago Board of Trade - Soybeans** 

Market Report: 15 September 2021

3rd Floor, AFGRI Building 12 Byls Bridge Boulevard Highveld Extension 73