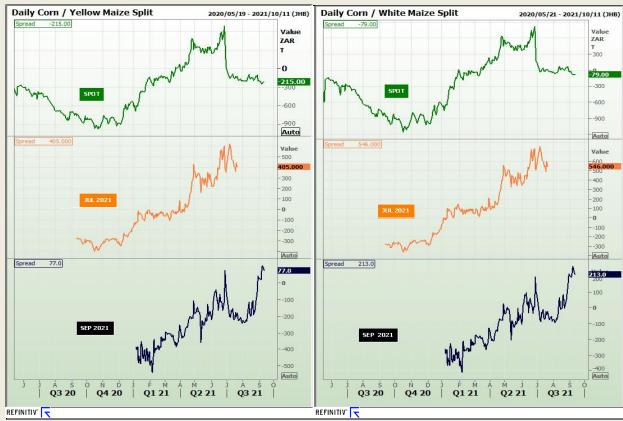

# **Technical Analysis**

CBOT / SAFEX Spreads

Market Report: 15 September 2021

3rd Floor, AFGRI Building 12 Byls Bridge Boulevard Highveld Extension 73