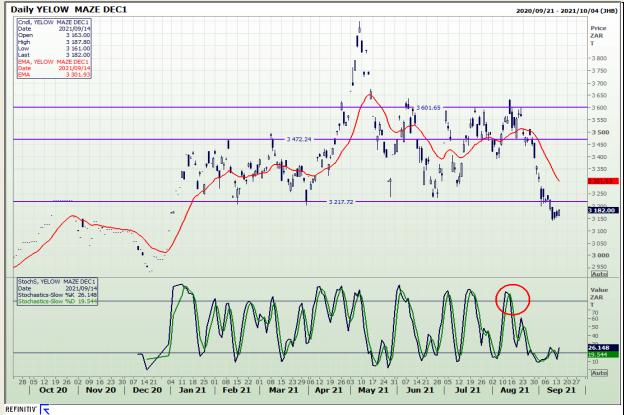

# **Technical Analysis**

**South African Futures Exchange - Maize** 

Market Report: 15 September 2021

3rd Floor, AFGRI Building 12 Byls Bridge Boulevard Highveld Extension 73