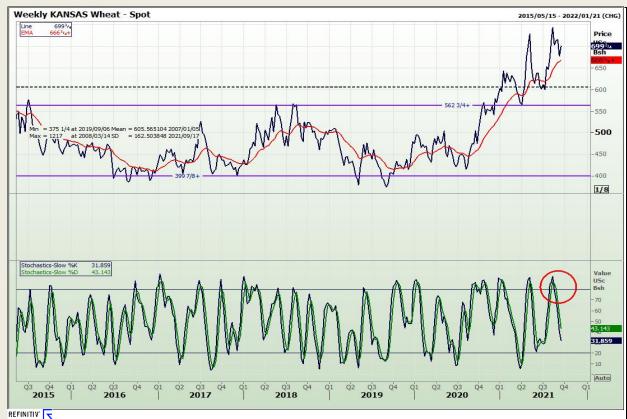

# **Technical Analysis**

Chicago Board of Trade and Kansas Board of Trade - Wheat

Market Report: 15 September 2021

3rd Floor, AFGRI Building 12 Byls Bridge Boulevard Highveld Extension 73