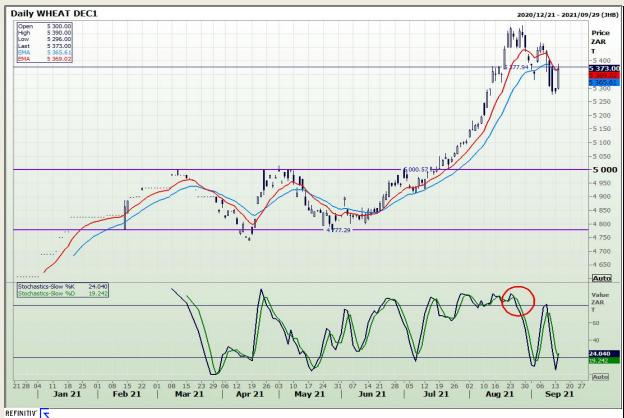

# **Technical Analysis**

**South African Futures Exchange - Wheat** 

Market Report: 15 September 2021

3rd Floor, AFGRI Building 12 Byls Bridge Boulevard Highveld Extension 73