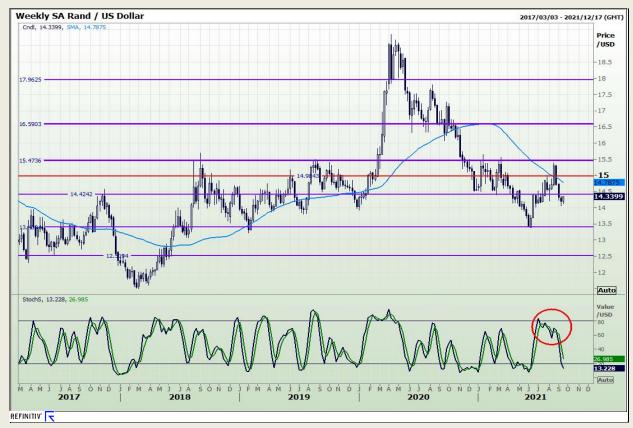

# **Technical Analysis**

Rand / US Dollar

Market Report: 15 September 2021

3rd Floor, AFGRI Building 12 Byls Bridge Boulevard Highveld Extension 73