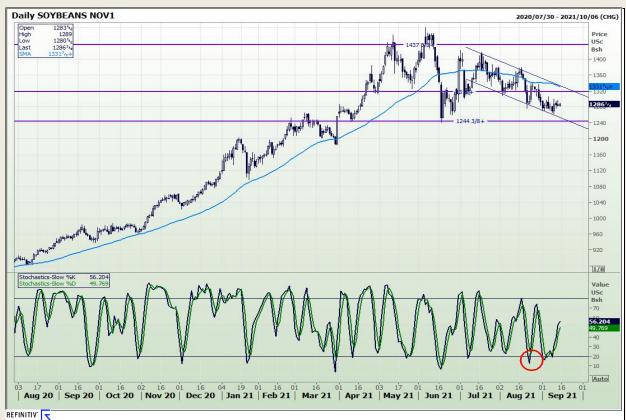

# **Technical Analysis**

**Chicago Board of Trade - Soybeans** 

Market Report: 15 September 2021

3rd Floor, AFGRI Building 12 Byls Bridge Boulevard Highveld Extension 73