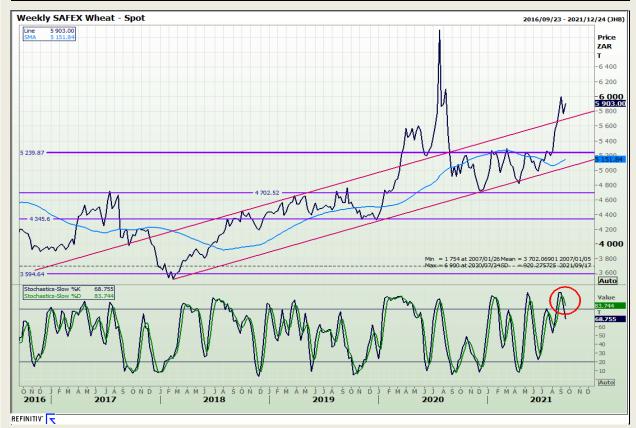

# **Technical Analysis**

**South African Futures Exchange - Wheat** 

Market Report: 15 September 2021

3rd Floor, AFGRI Building 12 Byls Bridge Boulevard Highveld Extension 73