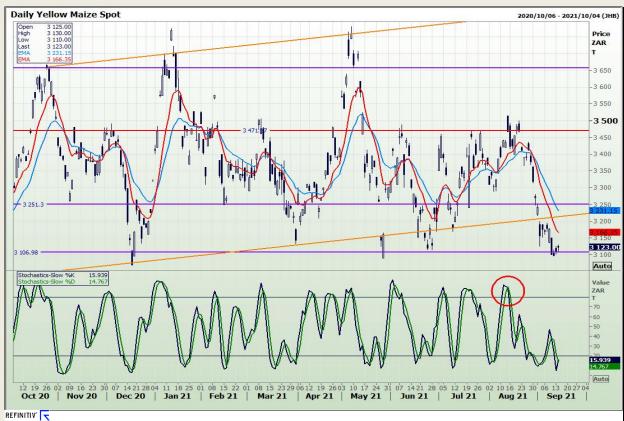

# **Technical Analysis**

**South African Futures Exchange - Maize** 

Market Report: 15 September 2021

3rd Floor, AFGRI Building 12 Byls Bridge Boulevard Highveld Extension 73