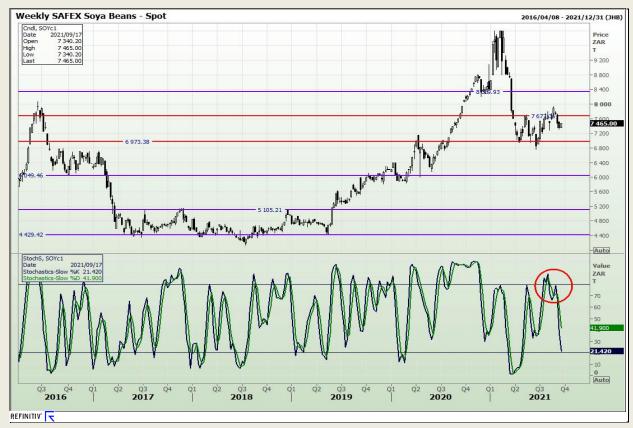

# **Technical Analysis**

**South African Futures Exchange - Soybeans** 

Market Report: 15 September 2021

3rd Floor, AFGRI Building 12 Byls Bridge Boulevard Highveld Extension 73