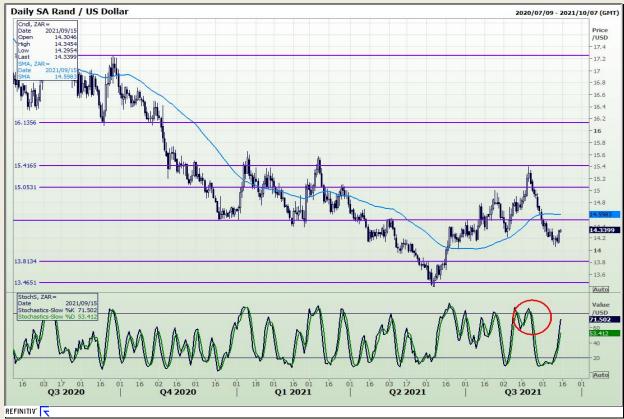

# **Technical Analysis**

Rand / US Dollar

Market Report: 15 September 2021

3rd Floor, AFGRI Building 12 Byls Bridge Boulevard Highveld Extension 73