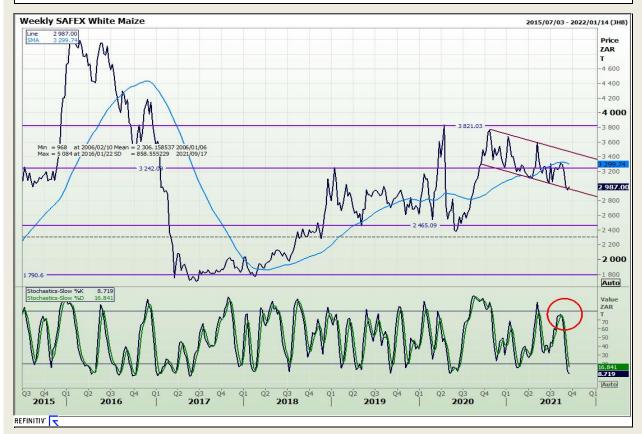

# **Technical Analysis**

**South African Futures Exchange - Maize** 

Market Report: 15 September 2021

3rd Floor, AFGRI Building 12 Byls Bridge Boulevard Highveld Extension 73