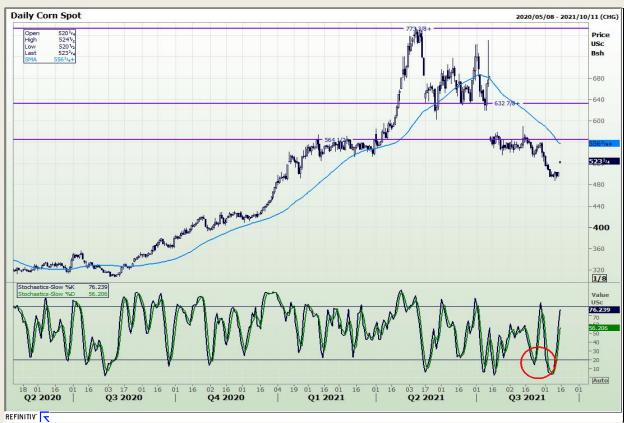

# **Technical Analysis**

Chicago Board of Trade - Corn

Market Report: 15 September 2021

3rd Floor, AFGRI Building 12 Byls Bridge Boulevard Highveld Extension 73