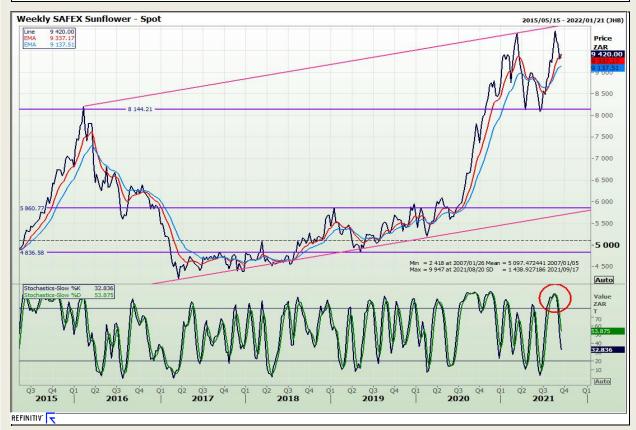

s**

**South African Futures Exchange - Wheat** 







Market Report: 15 September 2021

3rd Floor, AFGRI Building 12 Byls Bridge Boulevard Highveld Extension 73

# **Technical Analysis**

Chicago Board of Trade and Kansas Board of Trade - Wheat







Market Report: 15 September 2021

3rd Floor, AFGRI Building 12 Byls Bridge Boulevard Highveld Extension 73

# **Technical Analysis**

**Chicago Board of Trade - Soybeans** 







Market Report: 15 September 2021

3rd Floor, AFGRI Building 12 Byls Bridge Boulevard Highveld Extension 73

# **Technical Analysis**

**South African Futures Exchange - Soybeans** 







Market Report: 15 September 2021

3rd Floor, AFGRI Building 12 Byls Bridge Boulevard Highveld Extension 73

# **Technical Analysis**

South African Futures Exchange - Sunflower