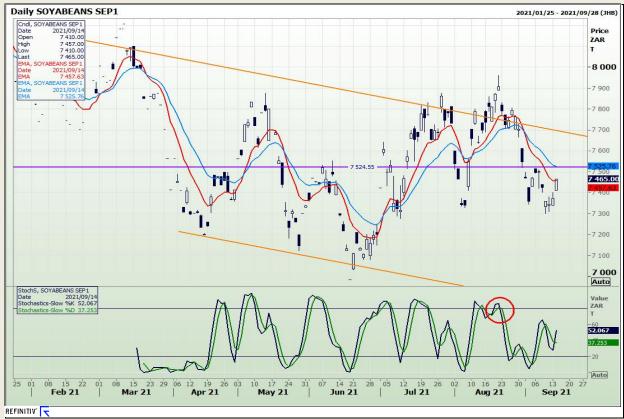

# **Technical Analysis**

**Chicago Board of Trade - Soybeans** 

Market Report: 15 September 2021

3rd Floor, AFGRI Building 12 Byls Bridge Boulevard Highveld Extension 73