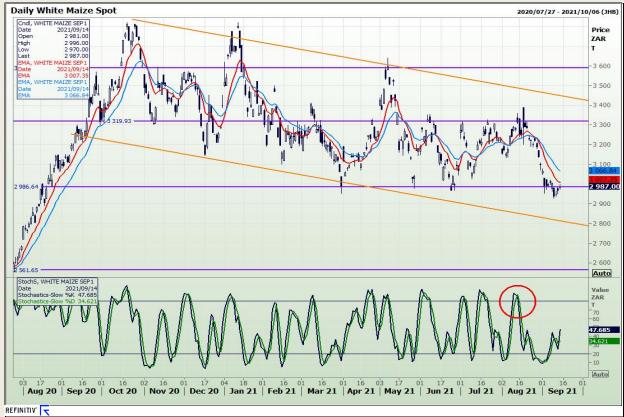

# **Technical Analysis**

**South African Futures Exchange - Maize** 

Market Report: 15 September 2021

3rd Floor, AFGRI Building 12 Byls Bridge Boulevard Highveld Extension 73