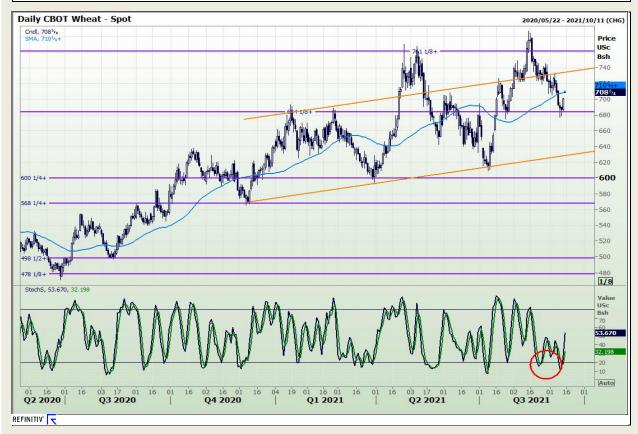

# **Technical Analysis**

Chicago Board of Trade and Kansas Board of Trade - Wheat

Market Report: 15 September 2021

3rd Floor, AFGRI Building 12 Byls Bridge Boulevard Highveld Extension 73