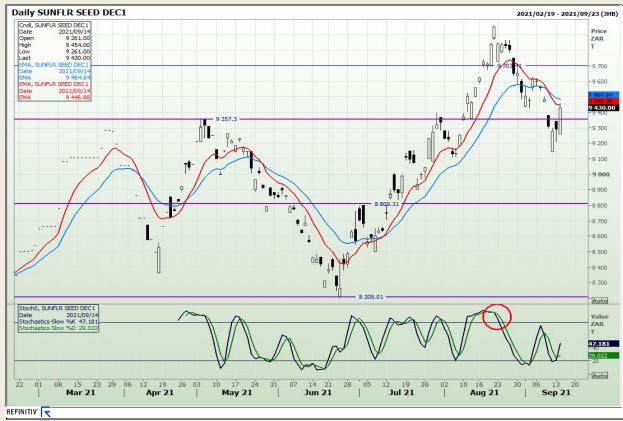

*

**South African Futures Exchange - Wheat** 







Market Report: 15 September 2021

3rd Floor, AFGRI Building 12 Byls Bridge Boulevard Highveld Extension 73

# **Technical Analysis**

Chicago Board of Trade and Kansas Board of Trade - Wheat







Market Report: 15 September 2021

3rd Floor, AFGRI Building 12 Byls Bridge Boulevard Highveld Extension 73

# **Technical Analysis**

**Chicago Board of Trade - Soybeans** 







Market Report: 15 September 2021

3rd Floor, AFGRI Building 12 Byls Bridge Boulevard Highveld Extension 73

# **Technical Analysis**

**South African Futures Exchange - Soybeans** 







Market Report: 15 September 2021

3rd Floor, AFGRI Building 12 Byls Bridge Boulevard Highveld Extension 73

# **Technical Analysis**

South African Futures Exchange - Sunflower