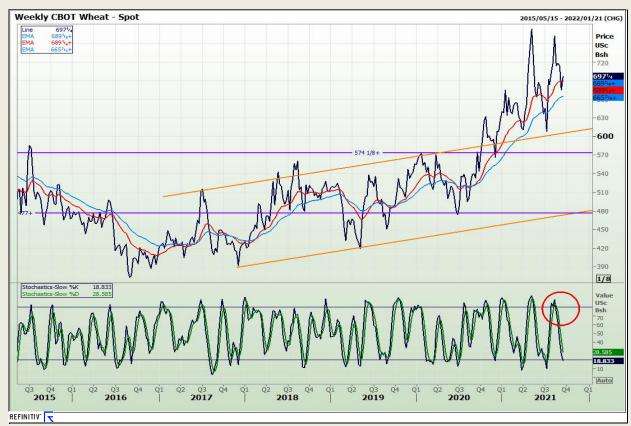

# **Technical Analysis**

Chicago Board of Trade and Kansas Board of Trade - Wheat

Market Report: 15 September 2021

3rd Floor, AFGRI Building 12 Byls Bridge Boulevard Highveld Extension 73