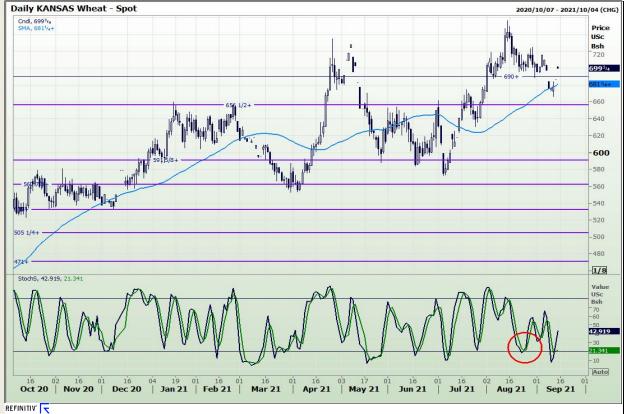

# **Technical Analysis**

Chicago Board of Trade and Kansas Board of Trade - Wheat

Market Report: 15 September 2021

3rd Floor, AFGRI Building 12 Byls Bridge Boulevard Highveld Extension 73