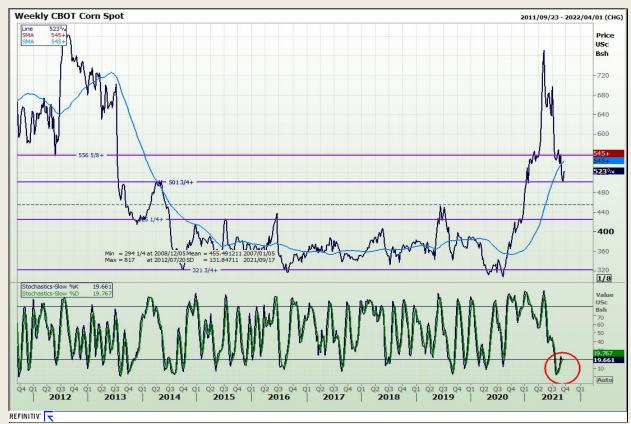

# **Technical Analysis**

Chicago Board of Trade - Corn

Market Report: 15 September 2021

3rd Floor, AFGRI Building 12 Byls Bridge Boulevard Highveld Extension 73