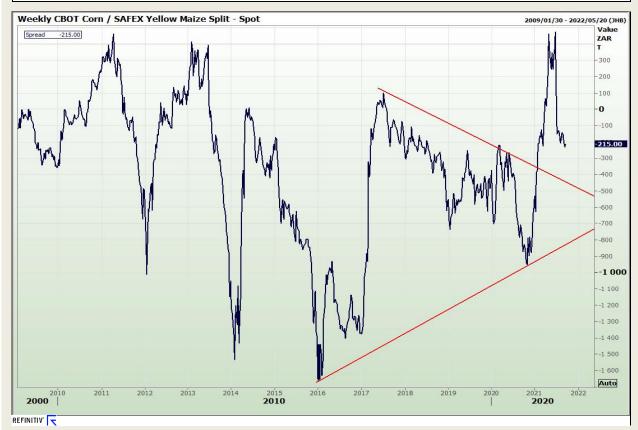

# **Technical Analysis**

CBOT / SAFEX Spreads

Market Report: 15 September 2021

3rd Floor, AFGRI Building 12 Byls Bridge Boulevard Highveld Extension 73