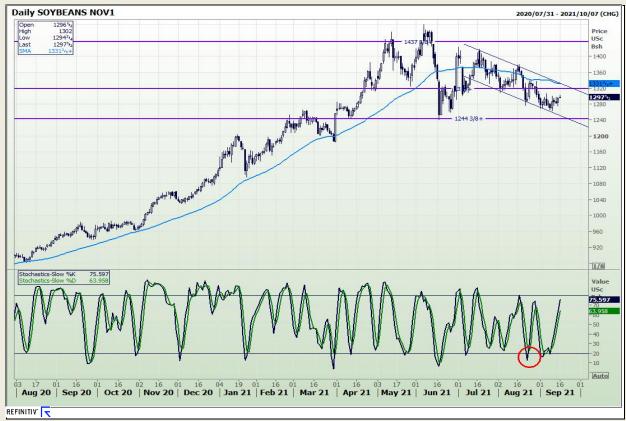

## **Technical Analysis**

**Chicago Board of Trade - Soybeans** 

Market Report : 16 September 2021

3rd Floor, AFGRI Building 12 Byls Bridge Boulevard Highveld Extension 73