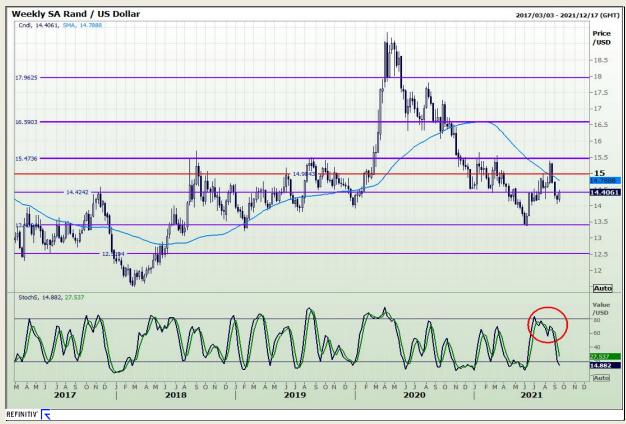

## **Technical Analysis**

Rand / US Dollar

Market Report : 16 September 2021

3rd Floor, AFGRI Building 12 Byls Bridge Boulevard Highveld Extension 73