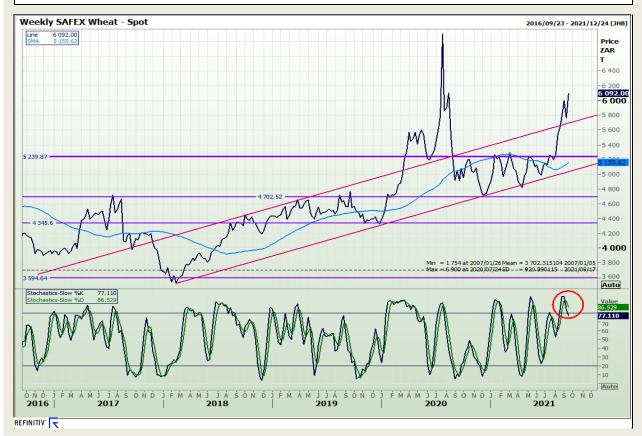

## **Technical Analysis**

**South African Futures Exchange - Wheat** 

Market Report : 16 September 2021

3rd Floor, AFGRI Building 12 Byls Bridge Boulevard Highveld Extension 73