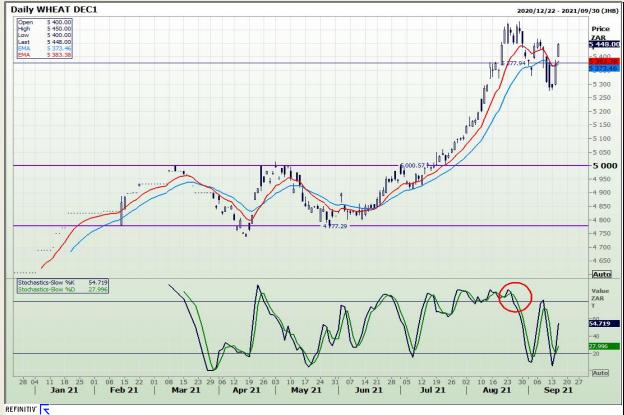

## **Technical Analysis**

**South African Futures Exchange - Wheat** 

Market Report : 16 September 2021

3rd Floor, AFGRI Building 12 Byls Bridge Boulevard Highveld Extension 73