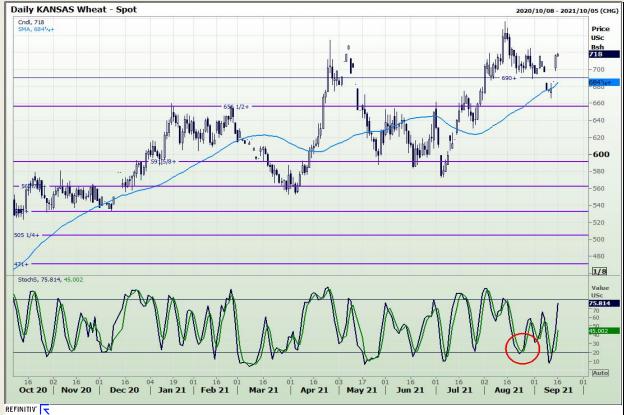

## **Technical Analysis**

Chicago Board of Trade and Kansas Board of Trade - Wheat

Market Report : 16 September 2021

3rd Floor, AFGRI Building 12 Byls Bridge Boulevard Highveld Extension 73