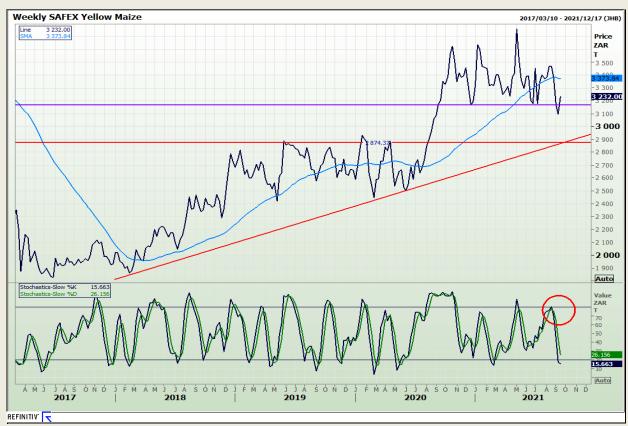

## **Technical Analysis**

**South African Futures Exchange - Maize** 

Market Report : 16 September 2021

3rd Floor, AFGRI Building 12 Byls Bridge Boulevard Highveld Extension 73

### **Technical Analysis**

**South African Futures Exchange - Maize** 

Market Report : 16 September 2021

3rd Floor, AFGRI Building 12 Byls Bridge Boulevard Highveld Extension 73