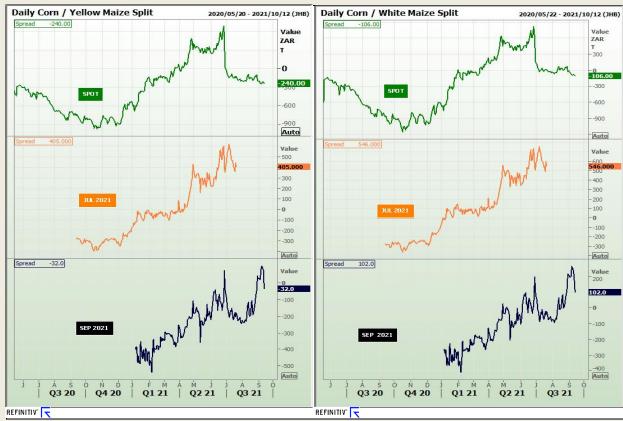

### **Technical Analysis**

CBOT / SAFEX Spreads

Market Report: 16 September 2021

3rd Floor, AFGRI Building 12 Byls Bridge Boulevard Highveld Extension 73