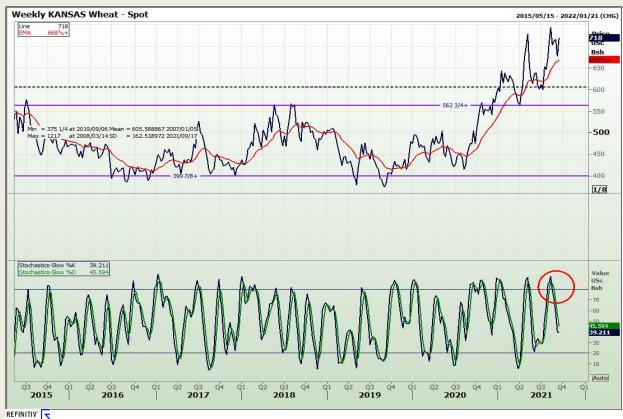

## **Technical Analysis**

Chicago Board of Trade and Kansas Board of Trade - Wheat

Market Report : 16 September 2021

3rd Floor, AFGRI Building 12 Byls Bridge Boulevard Highveld Extension 73