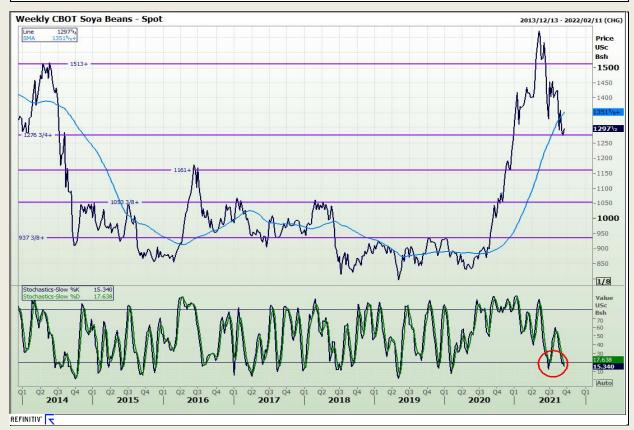

## **Technical Analysis**

**Chicago Board of Trade - Soybeans** 

Market Report : 16 September 2021

3rd Floor, AFGRI Building 12 Byls Bridge Boulevard Highveld Extension 73