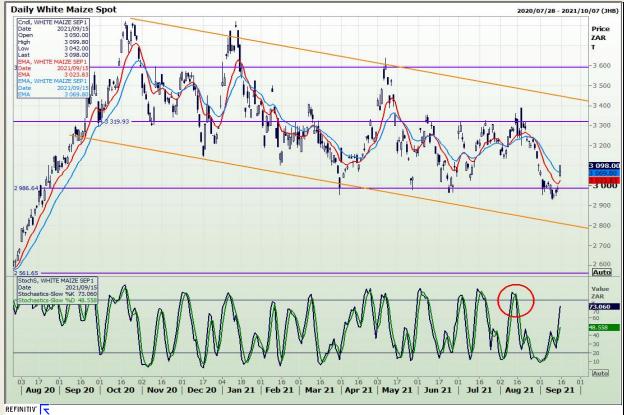

## **Technical Analysis**

**South African Futures Exchange - Maize** 

Market Report : 16 September 2021

3rd Floor, AFGRI Building 12 Byls Bridge Boulevard Highveld Extension 73

### **Technical Analysis**

**South African Futures Exchange - Maize** 

Market Report : 16 September 2021

3rd Floor, AFGRI Building 12 Byls Bridge Boulevard Highveld Extension 73