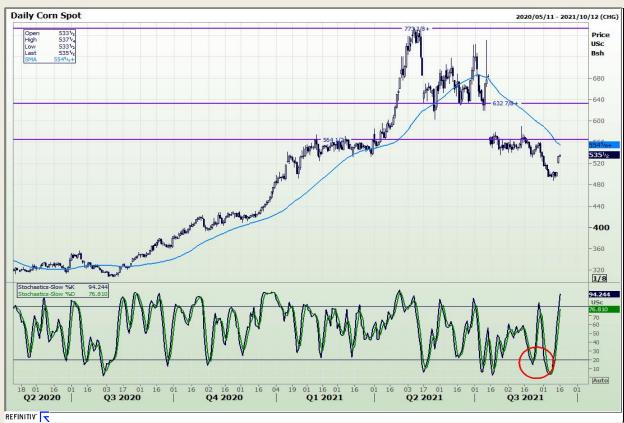

## **Technical Analysis**

Chicago Board of Trade - Corn

Market Report: 16 September 2021

3rd Floor, AFGRI Building 12 Byls Bridge Boulevard Highveld Extension 73