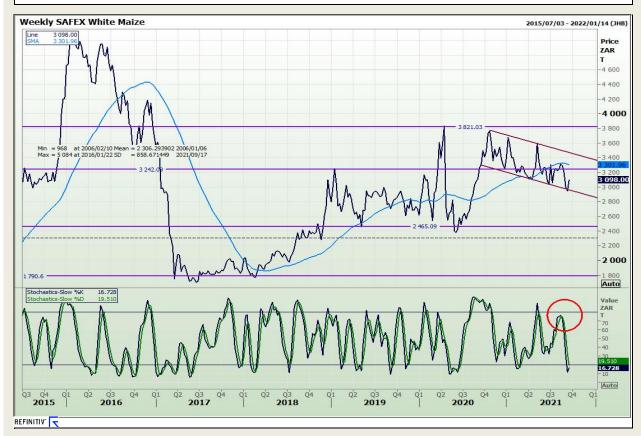

## **Technical Analysis**

**South African Futures Exchange - Maize** 

Market Report : 16 September 2021

3rd Floor, AFGRI Building 12 Byls Bridge Boulevard Highveld Extension 73

### **Technical Analysis**

**South African Futures Exchange - Maize** 

Market Report : 16 September 2021

3rd Floor, AFGRI Building 12 Byls Bridge Boulevard Highveld Extension 73