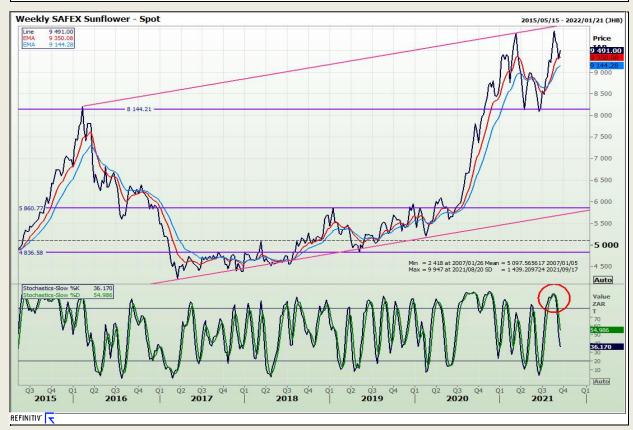

outh African Futures Exchange - Wheat** 







Market Report : 16 September 2021

3rd Floor, AFGRI Building 12 Byls Bridge Boulevard Highveld Extension 73

## **Technical Analysis**

Chicago Board of Trade and Kansas Board of Trade - Wheat







Market Report : 16 September 2021

3rd Floor, AFGRI Building 12 Byls Bridge Boulevard Highveld Extension 73

## **Technical Analysis**

**Chicago Board of Trade - Soybeans** 







Market Report : 16 September 2021

3rd Floor, AFGRI Building 12 Byls Bridge Boulevard Highveld Extension 73

## **Technical Analysis**

**South African Futures Exchange - Soybeans** 







Market Report : 16 September 2021

3rd Floor, AFGRI Building 12 Byls Bridge Boulevard Highveld Extension 73

## **Technical Analysis**

South African Futures Exchange - Sunflower