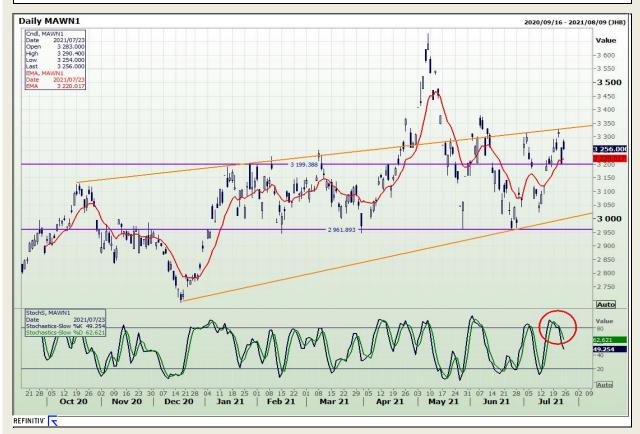

## **Technical Analysis**

**South African Futures Exchange - Maize** 

Market Report : 16 September 2021

3rd Floor, AFGRI Building 12 Byls Bridge Boulevard Highveld Extension 73

### **Technical Analysis**

**South African Futures Exchange - Maize** 

Market Report : 16 September 2021

3rd Floor, AFGRI Building 12 Byls Bridge Boulevard Highveld Extension 73