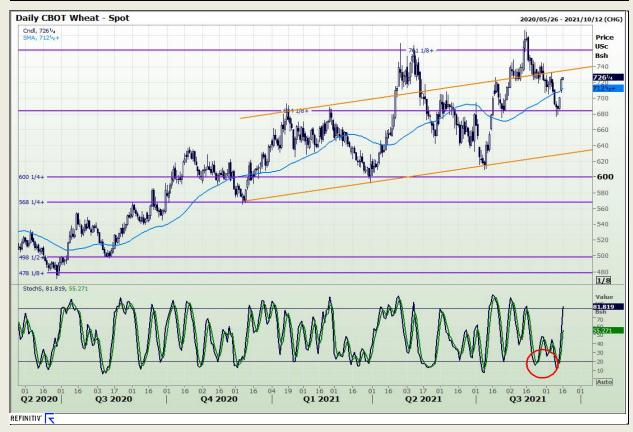

## **Technical Analysis**

Chicago Board of Trade and Kansas Board of Trade - Wheat

Market Report : 16 September 2021

3rd Floor, AFGRI Building 12 Byls Bridge Boulevard Highveld Extension 73