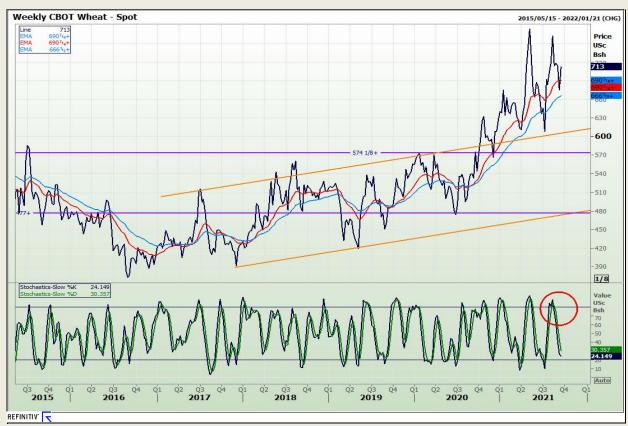

## **Technical Analysis**

Chicago Board of Trade and Kansas Board of Trade - Wheat

Market Report : 16 September 2021

3rd Floor, AFGRI Building 12 Byls Bridge Boulevard Highveld Extension 73