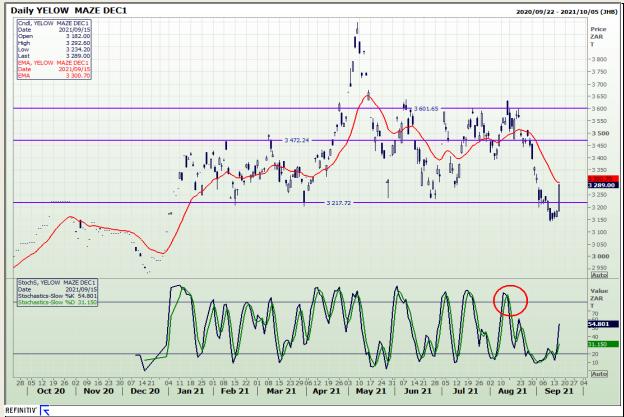

## **Technical Analysis**

**South African Futures Exchange - Maize** 

Market Report : 16 September 2021

3rd Floor, AFGRI Building 12 Byls Bridge Boulevard Highveld Extension 73

### **Technical Analysis**

**South African Futures Exchange - Maize** 

Market Report : 16 September 2021

3rd Floor, AFGRI Building 12 Byls Bridge Boulevard Highveld Extension 73