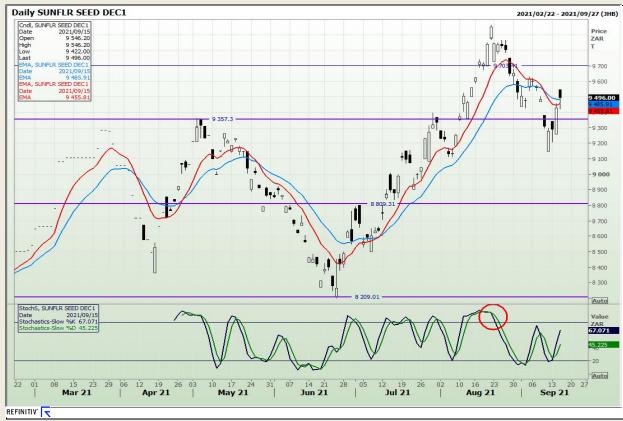

th African Futures Exchange - Wheat** 







Market Report : 16 September 2021

3rd Floor, AFGRI Building 12 Byls Bridge Boulevard Highveld Extension 73

## **Technical Analysis**

Chicago Board of Trade and Kansas Board of Trade - Wheat







Market Report : 16 September 2021

3rd Floor, AFGRI Building 12 Byls Bridge Boulevard Highveld Extension 73

## **Technical Analysis**

**Chicago Board of Trade - Soybeans** 







Market Report : 16 September 2021

3rd Floor, AFGRI Building 12 Byls Bridge Boulevard Highveld Extension 73

## **Technical Analysis**

**South African Futures Exchange - Soybeans** 







Market Report : 16 September 2021

3rd Floor, AFGRI Building 12 Byls Bridge Boulevard Highveld Extension 73

## **Technical Analysis**

South African Futures Exchange - Sunflower