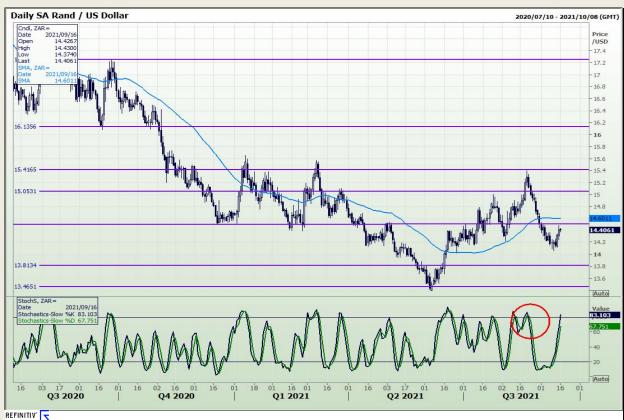

## **Technical Analysis**

Rand / US Dollar

Market Report : 16 September 2021

3rd Floor, AFGRI Building 12 Byls Bridge Boulevard Highveld Extension 73