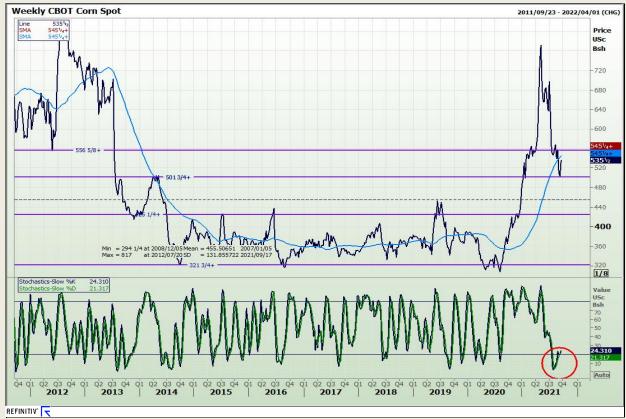

## **Technical Analysis**

Chicago Board of Trade - Corn

Market Report: 16 September 2021

3rd Floor, AFGRI Building 12 Byls Bridge Boulevard Highveld Extension 73