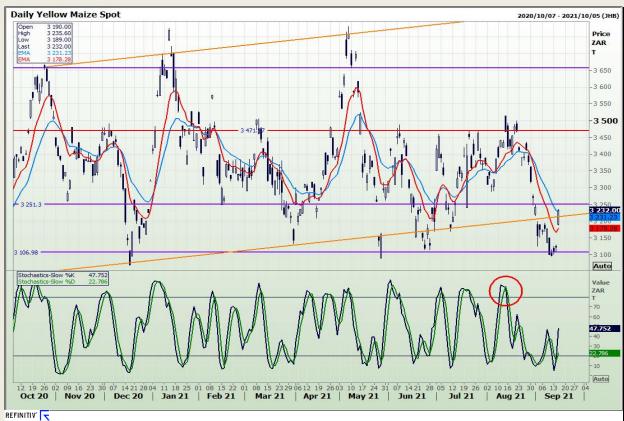

## **Technical Analysis**

**South African Futures Exchange - Maize** 

Market Report : 16 September 2021

3rd Floor, AFGRI Building 12 Byls Bridge Boulevard Highveld Extension 73

### **Technical Analysis**

**South African Futures Exchange - Maize** 

Market Report : 16 September 2021

3rd Floor, AFGRI Building 12 Byls Bridge Boulevard Highveld Extension 73