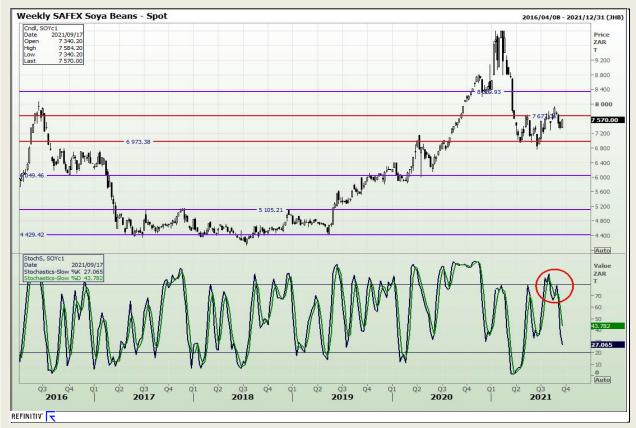

## **Technical Analysis**

**South African Futures Exchange - Soybeans** 

Market Report : 16 September 2021

3rd Floor, AFGRI Building 12 Byls Bridge Boulevard Highveld Extension 73