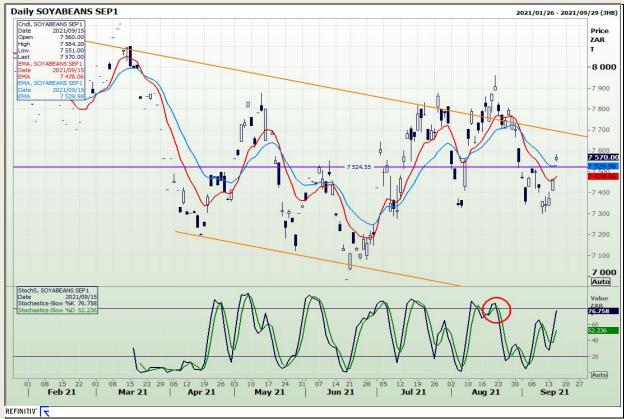

## **Technical Analysis**

**Chicago Board of Trade - Soybeans** 

Market Report : 16 September 2021

3rd Floor, AFGRI Building 12 Byls Bridge Boulevard Highveld Extension 73