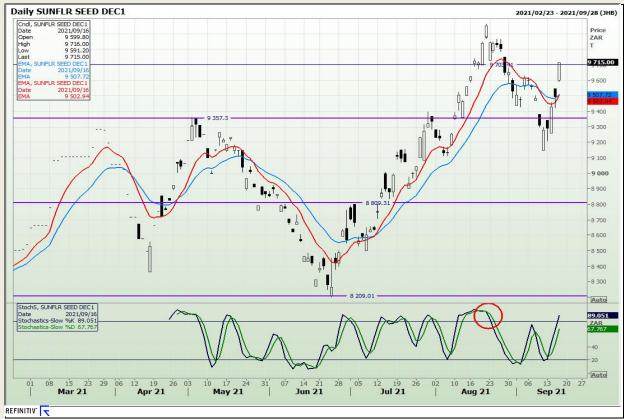

**South African Futures Exchange - Wheat** 







Market Report: 17 September 2021

3rd Floor, AFGRI Building 12 Byls Bridge Boulevard Highveld Extension 73

## **Technical Analysis**

Chicago Board of Trade and Kansas Board of Trade - Wheat







Market Report: 17 September 2021

3rd Floor, AFGRI Building 12 Byls Bridge Boulevard Highveld Extension 73

## **Technical Analysis**

**Chicago Board of Trade - Soybeans** 







Market Report: 17 September 2021

3rd Floor, AFGRI Building 12 Byls Bridge Boulevard Highveld Extension 73

# **Technical Analysis**

**South African Futures Exchange - Soybeans** 







Market Report: 17 September 2021

3rd Floor, AFGRI Building 12 Byls Bridge Boulevard Highveld Extension 73

# **Technical Analysis**

South African Futures Exchange - Sunflower