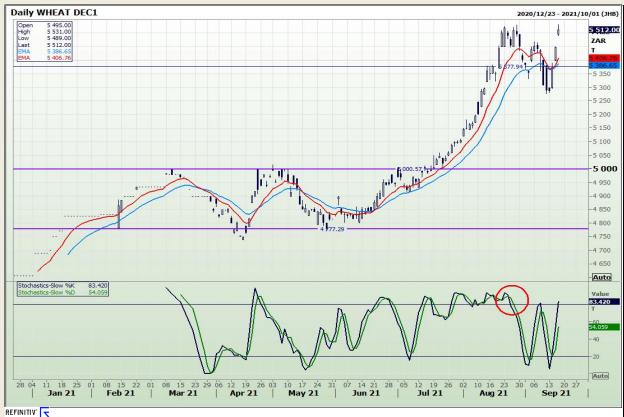

# **Technical Analysis**

**South African Futures Exchange - Wheat** 

Market Report: 17 September 2021

3rd Floor, AFGRI Building 12 Byls Bridge Boulevard Highveld Extension 73