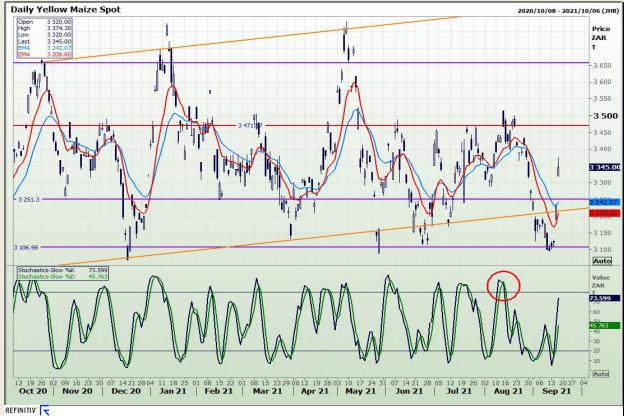

## **Technical Analysis**

**South African Futures Exchange - Maize** 

Market Report: 17 September 2021

3rd Floor, AFGRI Building 12 Byls Bridge Boulevard Highveld Extension 73

# **Technical Analysis**

**South African Futures Exchange - Maize** 

Market Report: 17 September 2021

3rd Floor, AFGRI Building 12 Byls Bridge Boulevard Highveld Extension 73