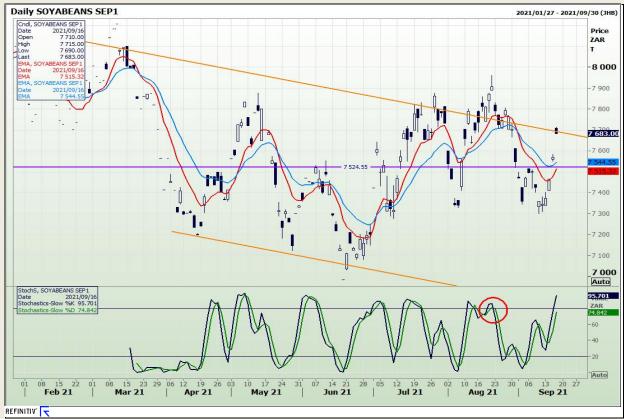

## **Technical Analysis**

**Chicago Board of Trade - Soybeans** 

Market Report: 17 September 2021

3rd Floor, AFGRI Building 12 Byls Bridge Boulevard Highveld Extension 73