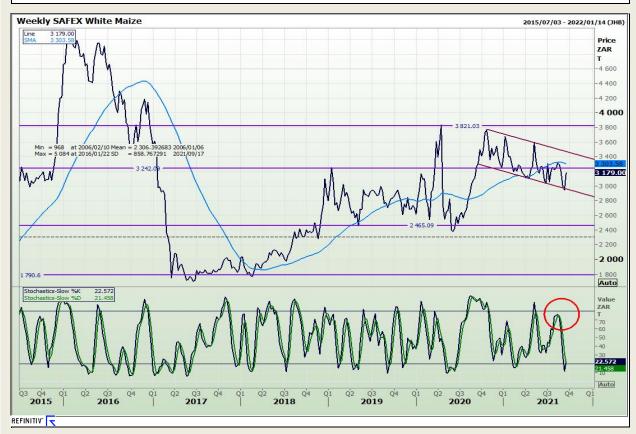

## **Technical Analysis**

**South African Futures Exchange - Maize** 

Market Report: 17 September 2021

3rd Floor, AFGRI Building 12 Byls Bridge Boulevard Highveld Extension 73

# **Technical Analysis**

**South African Futures Exchange - Maize** 

Market Report: 17 September 2021

3rd Floor, AFGRI Building 12 Byls Bridge Boulevard Highveld Extension 73