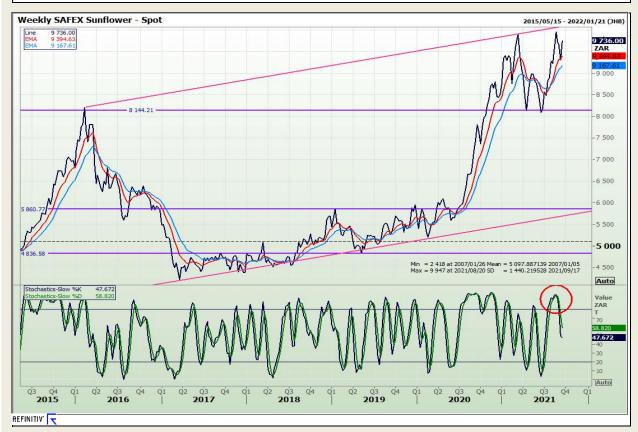

*

**South African Futures Exchange - Wheat** 







Market Report: 17 September 2021

3rd Floor, AFGRI Building 12 Byls Bridge Boulevard Highveld Extension 73

## **Technical Analysis**

Chicago Board of Trade and Kansas Board of Trade - Wheat







Market Report: 17 September 2021

3rd Floor, AFGRI Building 12 Byls Bridge Boulevard Highveld Extension 73

## **Technical Analysis**

**Chicago Board of Trade - Soybeans** 







Market Report: 17 September 2021

3rd Floor, AFGRI Building 12 Byls Bridge Boulevard Highveld Extension 73

# **Technical Analysis**

**South African Futures Exchange - Soybeans** 







Market Report: 17 September 2021

3rd Floor, AFGRI Building 12 Byls Bridge Boulevard Highveld Extension 73

# **Technical Analysis**

South African Futures Exchange - Sunflower