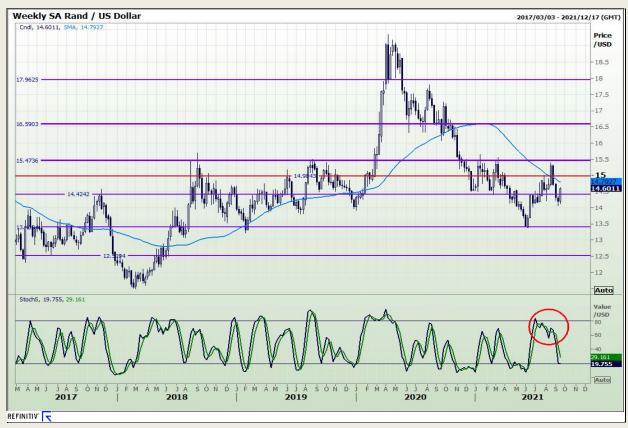

# **Technical Analysis**

Rand / US Dollar

Market Report: 17 September 2021

3rd Floor, AFGRI Building 12 Byls Bridge Boulevard Highveld Extension 73