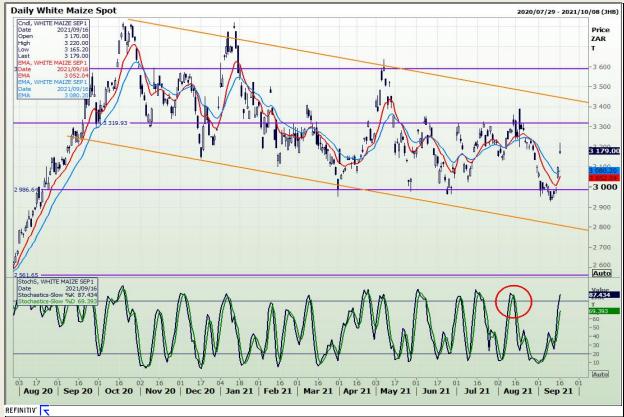

## **Technical Analysis**

**South African Futures Exchange - Maize** 

Market Report: 17 September 2021

3rd Floor, AFGRI Building 12 Byls Bridge Boulevard Highveld Extension 73

# **Technical Analysis**

**South African Futures Exchange - Maize** 

Market Report: 17 September 2021

3rd Floor, AFGRI Building 12 Byls Bridge Boulevard Highveld Extension 73