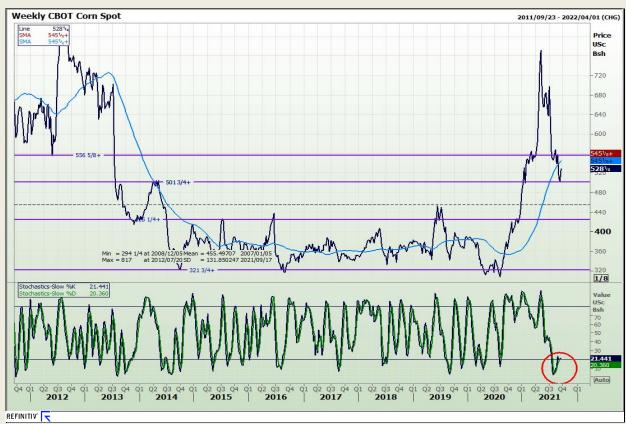

## **Technical Analysis**

Chicago Board of Trade - Corn

Market Report: 17 September 2021

3rd Floor, AFGRI Building 12 Byls Bridge Boulevard Highveld Extension 73