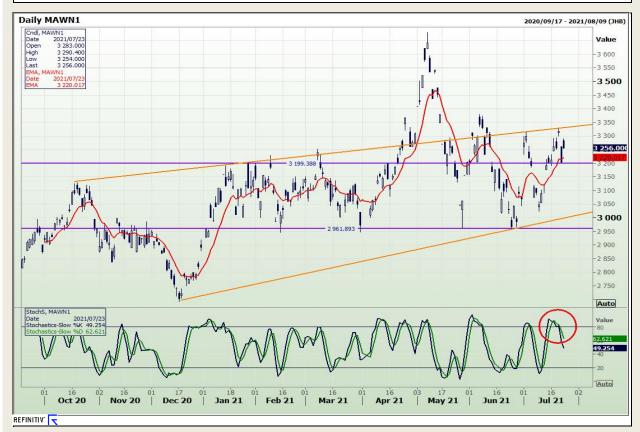

## **Technical Analysis**

**South African Futures Exchange - Maize** 

Market Report: 17 September 2021

3rd Floor, AFGRI Building 12 Byls Bridge Boulevard Highveld Extension 73

# **Technical Analysis**

**South African Futures Exchange - Maize** 

Market Report: 17 September 2021

3rd Floor, AFGRI Building 12 Byls Bridge Boulevard Highveld Extension 73