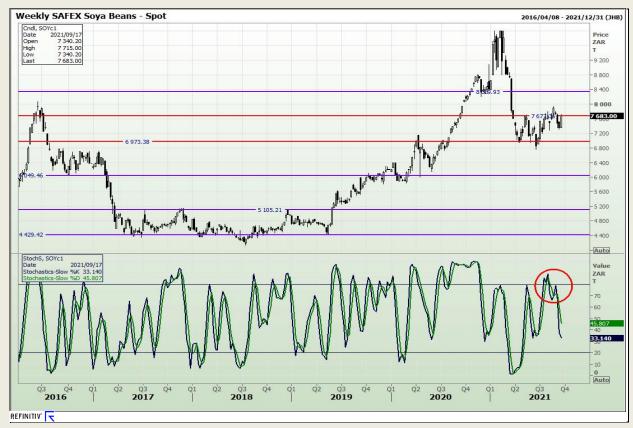

# **Technical Analysis**

**South African Futures Exchange - Soybeans** 

Market Report: 17 September 2021

3rd Floor, AFGRI Building 12 Byls Bridge Boulevard Highveld Extension 73