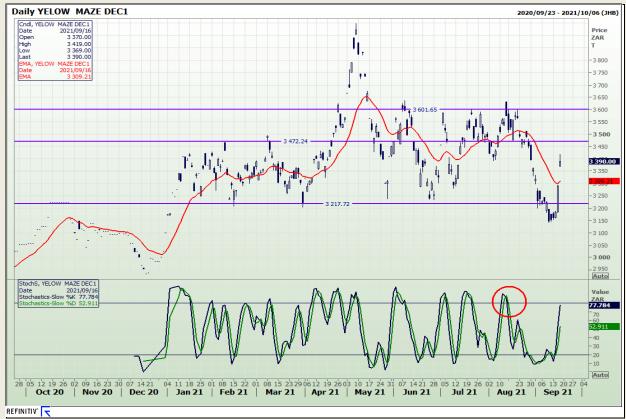

## **Technical Analysis**

**South African Futures Exchange - Maize** 

Market Report: 17 September 2021

3rd Floor, AFGRI Building 12 Byls Bridge Boulevard Highveld Extension 73

# **Technical Analysis**

**South African Futures Exchange - Maize** 

Market Report: 17 September 2021

3rd Floor, AFGRI Building 12 Byls Bridge Boulevard Highveld Extension 73