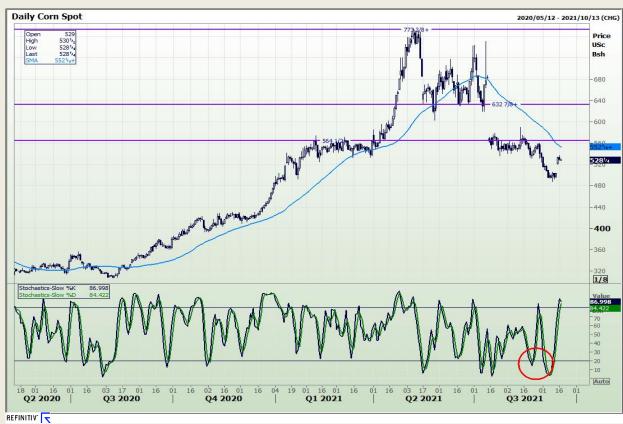

## **Technical Analysis**

Chicago Board of Trade - Corn

Market Report: 17 September 2021

3rd Floor, AFGRI Building 12 Byls Bridge Boulevard Highveld Extension 73