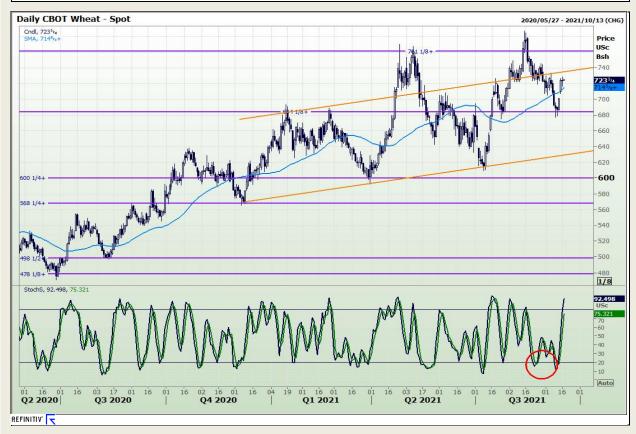

## **Technical Analysis**

Chicago Board of Trade and Kansas Board of Trade - Wheat

Market Report: 17 September 2021

3rd Floor, AFGRI Building 12 Byls Bridge Boulevard Highveld Extension 73