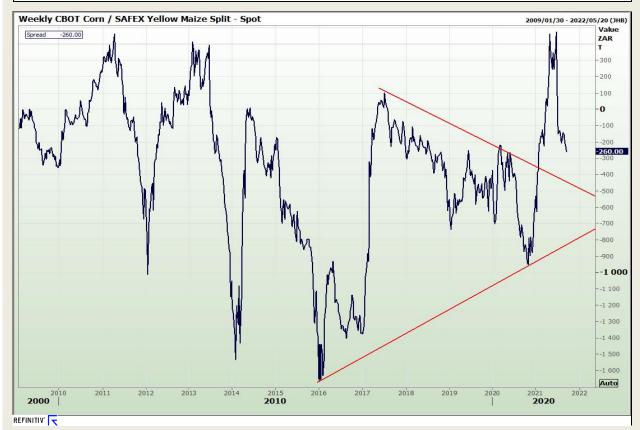

# **Technical Analysis**

**CBOT / SAFEX Spreads** 

Market Report: 17 September 2021

3rd Floor, AFGRI Building 12 Byls Bridge Boulevard Highveld Extension 73