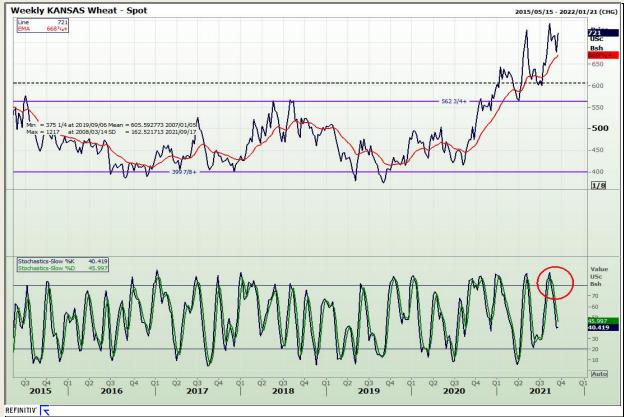

## **Technical Analysis**

Chicago Board of Trade and Kansas Board of Trade - Wheat

Market Report: 17 September 2021

3rd Floor, AFGRI Building 12 Byls Bridge Boulevard Highveld Extension 73