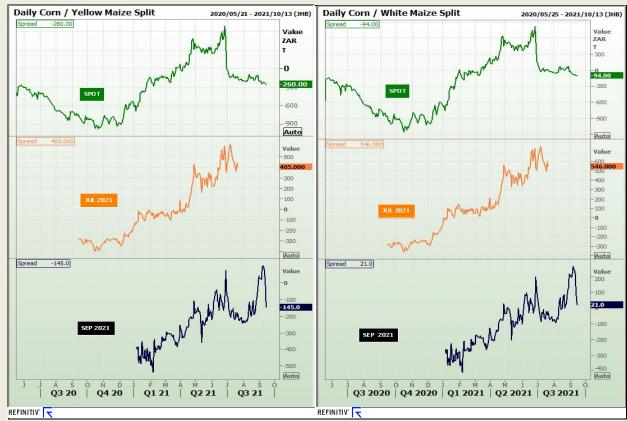

# **Technical Analysis**

**CBOT / SAFEX Spreads** 

Market Report: 17 September 2021

3rd Floor, AFGRI Building 12 Byls Bridge Boulevard Highveld Extension 73