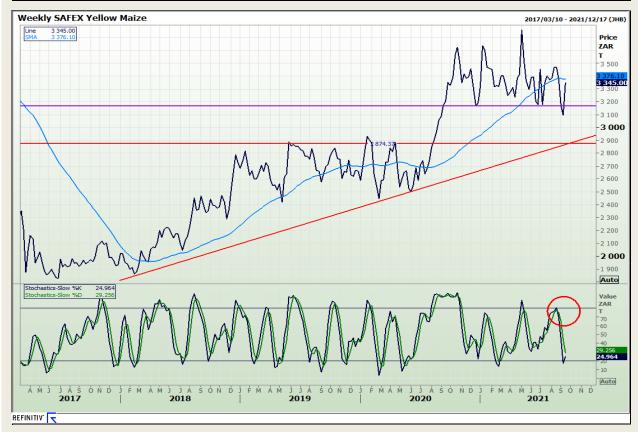

## **Technical Analysis**

**South African Futures Exchange - Maize** 

Market Report: 17 September 2021

3rd Floor, AFGRI Building 12 Byls Bridge Boulevard Highveld Extension 73

# **Technical Analysis**

**South African Futures Exchange - Maize** 

Market Report: 17 September 2021

3rd Floor, AFGRI Building 12 Byls Bridge Boulevard Highveld Extension 73