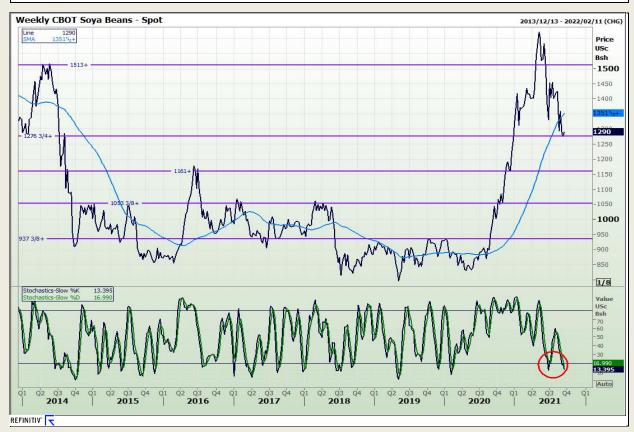

## **Technical Analysis**

**Chicago Board of Trade - Soybeans** 

Market Report: 17 September 2021

3rd Floor, AFGRI Building 12 Byls Bridge Boulevard Highveld Extension 73