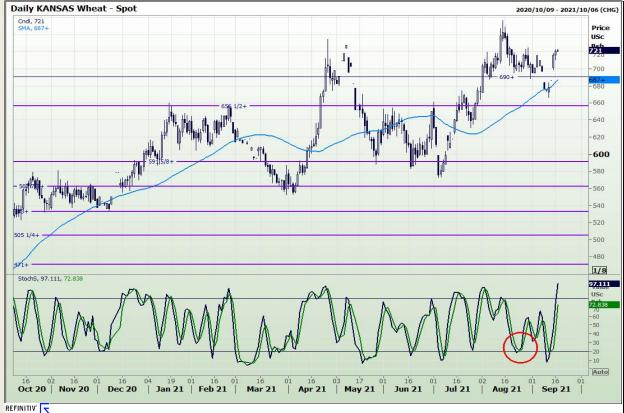

## **Technical Analysis**

Chicago Board of Trade and Kansas Board of Trade - Wheat

Market Report: 17 September 2021

3rd Floor, AFGRI Building 12 Byls Bridge Boulevard Highveld Extension 73