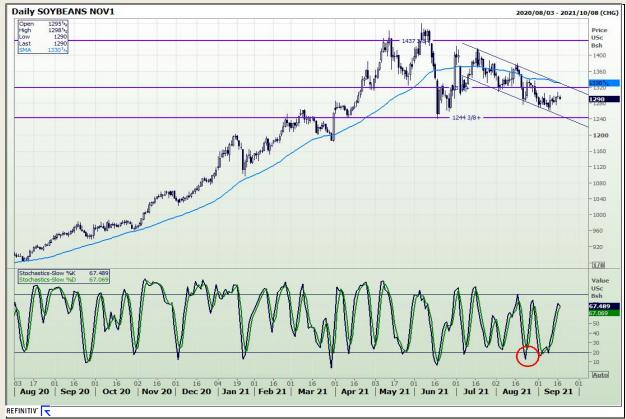

## **Technical Analysis**

**Chicago Board of Trade - Soybeans** 

Market Report: 17 September 2021

3rd Floor, AFGRI Building 12 Byls Bridge Boulevard Highveld Extension 73