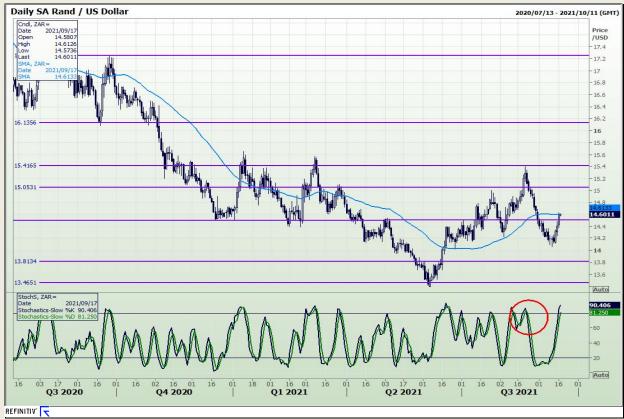

# **Technical Analysis**

Rand / US Dollar

Market Report: 17 September 2021

3rd Floor, AFGRI Building 12 Byls Bridge Boulevard Highveld Extension 73