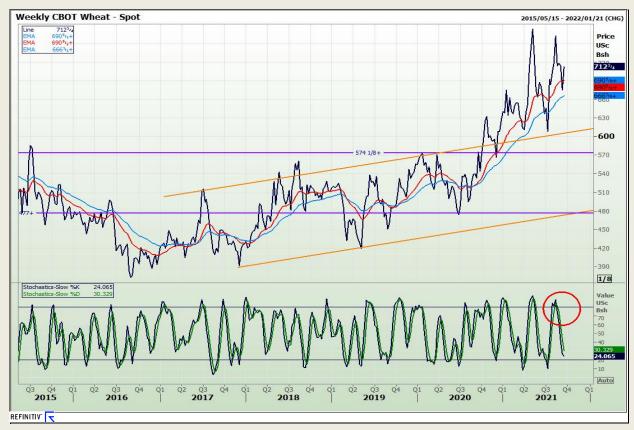

## **Technical Analysis**

Chicago Board of Trade and Kansas Board of Trade - Wheat

Market Report: 17 September 2021

3rd Floor, AFGRI Building 12 Byls Bridge Boulevard Highveld Extension 73