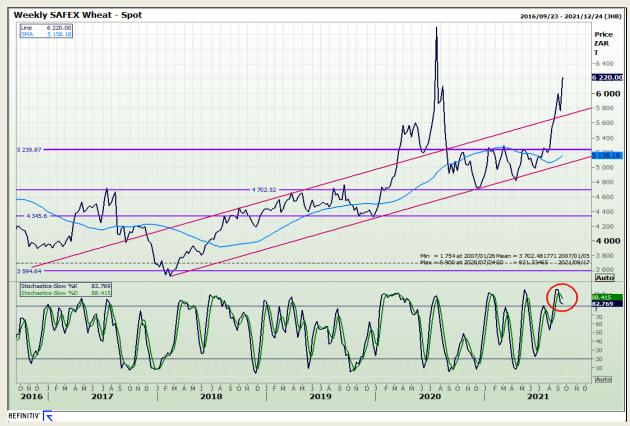

# **Technical Analysis**

**South African Futures Exchange - Wheat** 

Market Report: 17 September 2021

3rd Floor, AFGRI Building 12 Byls Bridge Boulevard Highveld Extension 73