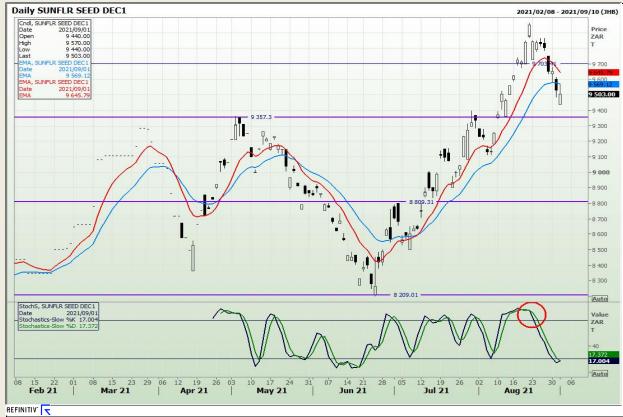

*

South African Futures Exchange - Wheat







Market Report : 02 September 2021

3rd Floor, AFGRI Building 12 Byls Bridge Boulevard Highveld Extension 73

## **Technical Analysis**

Chicago Board of Trade and Kansas Board of Trade - Wheat







Market Report : 02 September 2021

3rd Floor, AFGRI Building 12 Byls Bridge Boulevard Highveld Extension 73

# **Technical Analysis**

**Chicago Board of Trade - Soybeans** 







Market Report : 02 September 2021

3rd Floor, AFGRI Building 12 Byls Bridge Boulevard Highveld Extension 73

# **Technical Analysis**

**South African Futures Exchange - Soybeans** 







Market Report : 02 September 2021

3rd Floor, AFGRI Building 12 Byls Bridge Boulevard Highveld Extension 73

# **Technical Analysis**

South African Futures Exchange - Sunflower