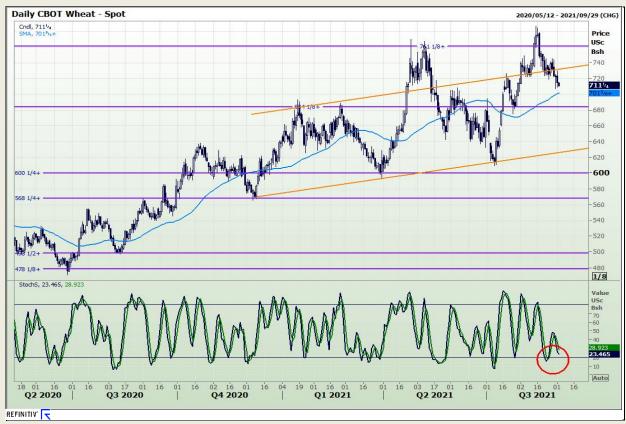

# **Technical Analysis**

Chicago Board of Trade and Kansas Board of Trade - Wheat

Market Report : 02 September 2021

3rd Floor, AFGRI Building 12 Byls Bridge Boulevard Highveld Extension 73

## **Technical Analysis**

Chicago Board of Trade and Kansas Board of Trade - Wheat

Market Report : 02 September 2021

3rd Floor, AFGRI Building 12 Byls Bridge Boulevard Highveld Extension 73