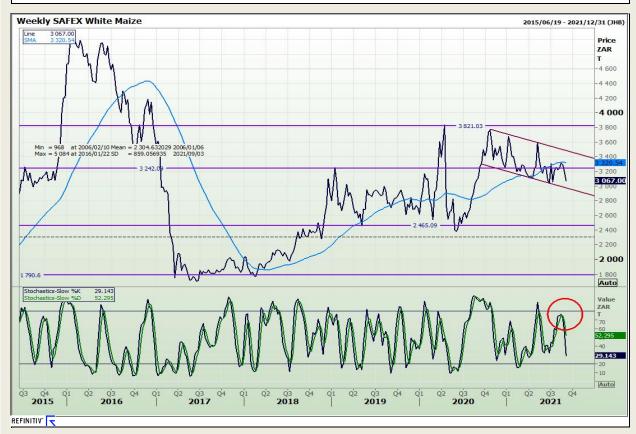

# **Technical Analysis**

**South African Futures Exchange - Maize** 

Market Report : 02 September 2021

3rd Floor, AFGRI Building 12 Byls Bridge Boulevard Highveld Extension 73