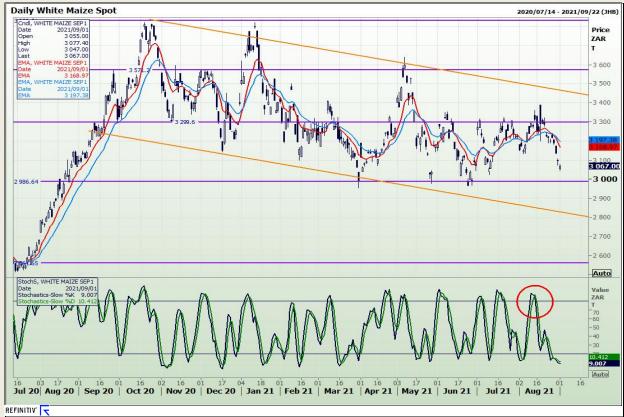

# **Technical Analysis**

**South African Futures Exchange - Maize** 

Market Report : 02 September 2021

3rd Floor, AFGRI Building 12 Byls Bridge Boulevard Highveld Extension 73