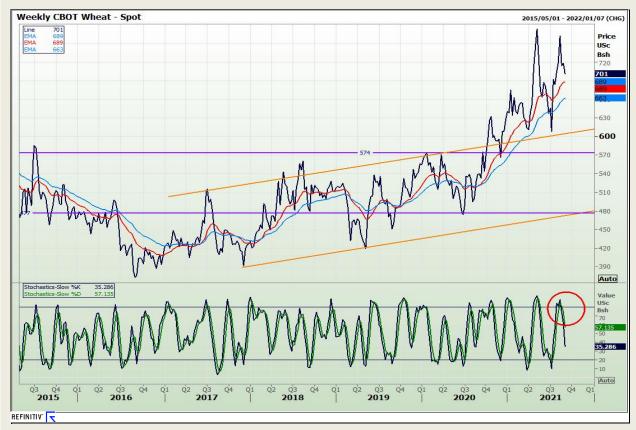

# **Technical Analysis**

Chicago Board of Trade and Kansas Board of Trade - Wheat

Market Report : 02 September 2021

3rd Floor, AFGRI Building 12 Byls Bridge Boulevard Highveld Extension 73

## **Technical Analysis**

Chicago Board of Trade and Kansas Board of Trade - Wheat

Market Report : 02 September 2021

3rd Floor, AFGRI Building 12 Byls Bridge Boulevard Highveld Extension 73