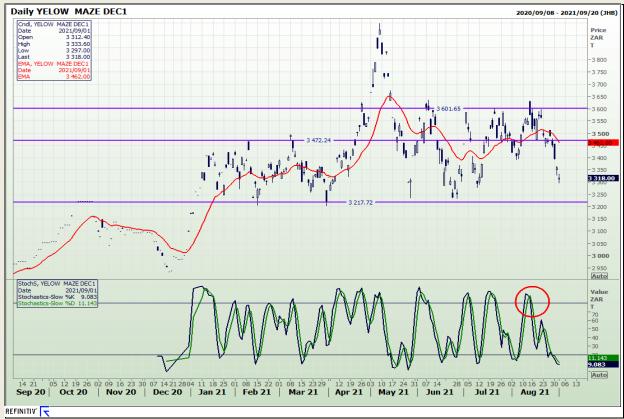

# **Technical Analysis**

**South African Futures Exchange - Maize** 

Market Report : 02 September 2021

3rd Floor, AFGRI Building 12 Byls Bridge Boulevard Highveld Extension 73