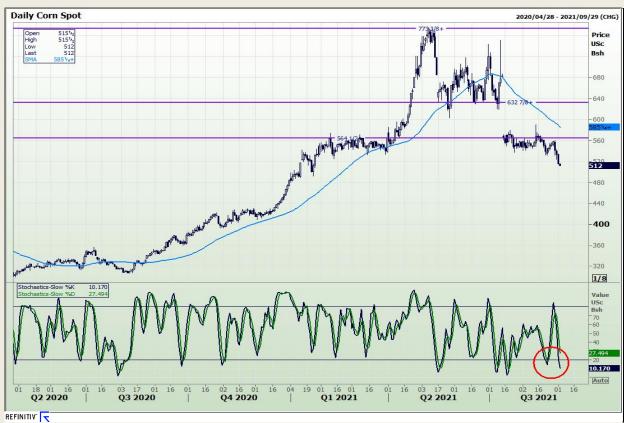

## **Technical Analysis**

Chicago Board of Trade - Corn

Market Report : 02 September 2021

3rd Floor, AFGRI Building 12 Byls Bridge Boulevard Highveld Extension 73