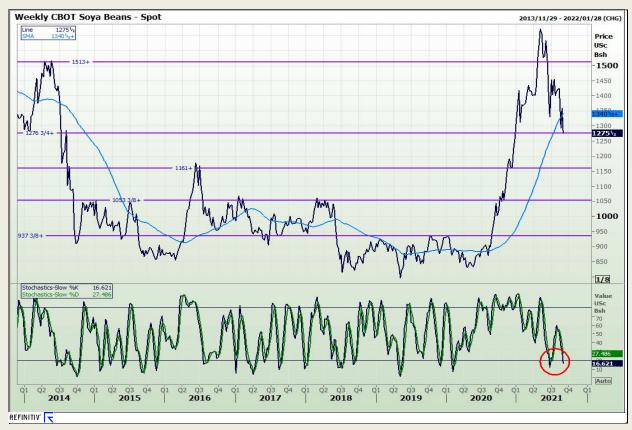

# **Technical Analysis**

**Chicago Board of Trade - Soybeans** 

Market Report : 02 September 2021

3rd Floor, AFGRI Building 12 Byls Bridge Boulevard Highveld Extension 73