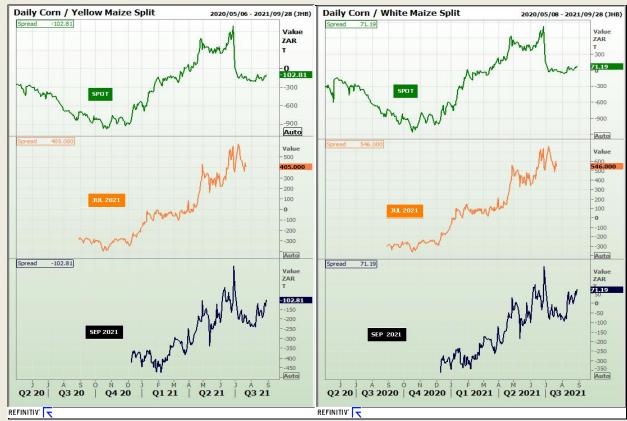

# **Technical Analysis**

**CBOT / SAFEX Spreads** 

Market Report : 02 September 2021

3rd Floor, AFGRI Building 12 Byls Bridge Boulevard Highveld Extension 73