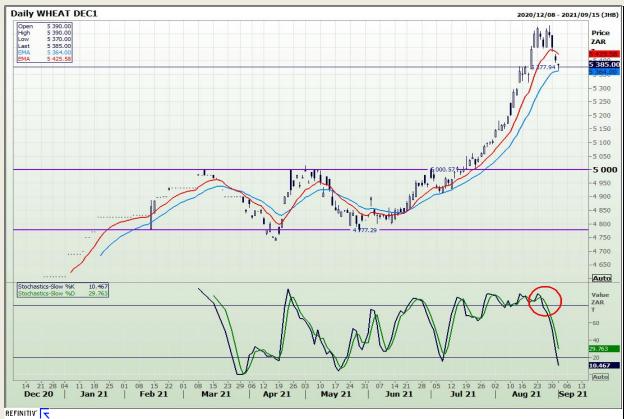

# **Technical Analysis**

South African Futures Exchange - Wheat

Market Report : 02 September 2021

3rd Floor, AFGRI Building 12 Byls Bridge Boulevard Highveld Extension 73