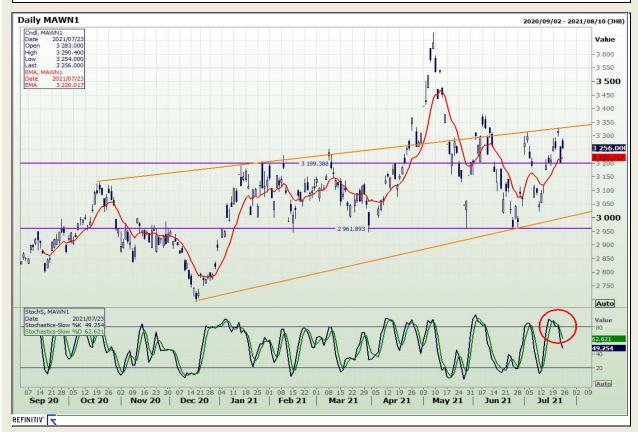

# **Technical Analysis**

**South African Futures Exchange - Maize** 

Market Report : 02 September 2021

3rd Floor, AFGRI Building 12 Byls Bridge Boulevard Highveld Extension 73