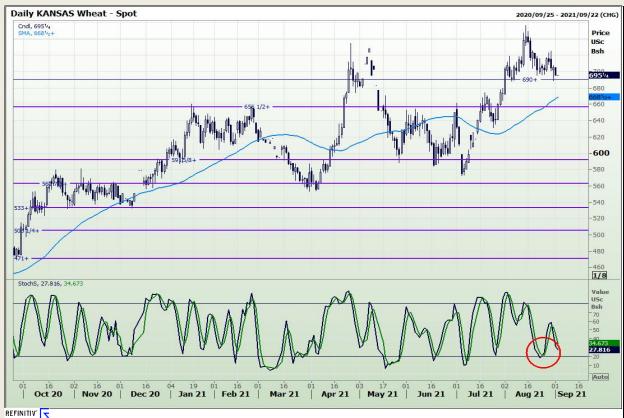

# **Technical Analysis**

Chicago Board of Trade and Kansas Board of Trade - Wheat

Market Report : 02 September 2021

3rd Floor, AFGRI Building 12 Byls Bridge Boulevard Highveld Extension 73

## **Technical Analysis**

Chicago Board of Trade and Kansas Board of Trade - Wheat

Market Report : 02 September 2021

3rd Floor, AFGRI Building 12 Byls Bridge Boulevard Highveld Extension 73