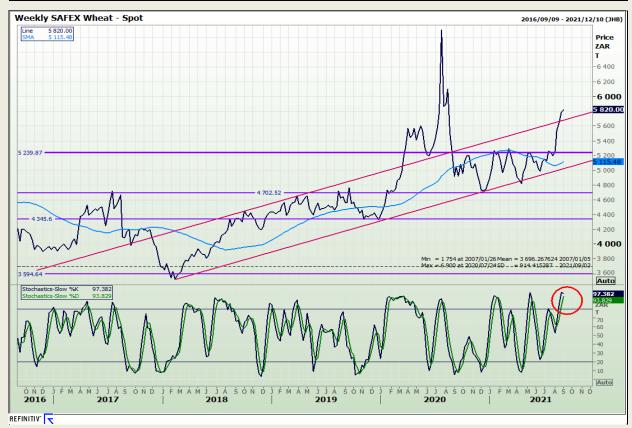

# **Technical Analysis**

South African Futures Exchange - Wheat

Market Report : 02 September 2021

3rd Floor, AFGRI Building 12 Byls Bridge Boulevard Highveld Extension 73