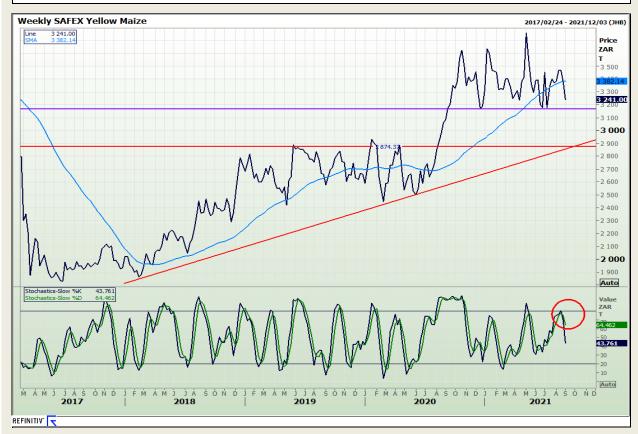

# **Technical Analysis**

**South African Futures Exchange - Maize** 

Market Report : 02 September 2021

3rd Floor, AFGRI Building 12 Byls Bridge Boulevard Highveld Extension 73