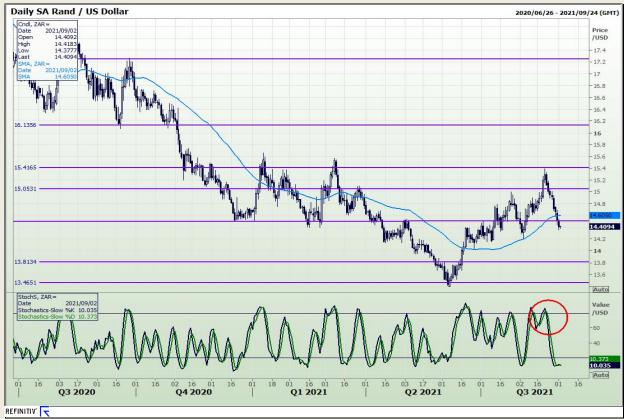

# **Technical Analysis**

Rand / US Dollar

Market Report : 02 September 2021

3rd Floor, AFGRI Building 12 Byls Bridge Boulevard Highveld Extension 73