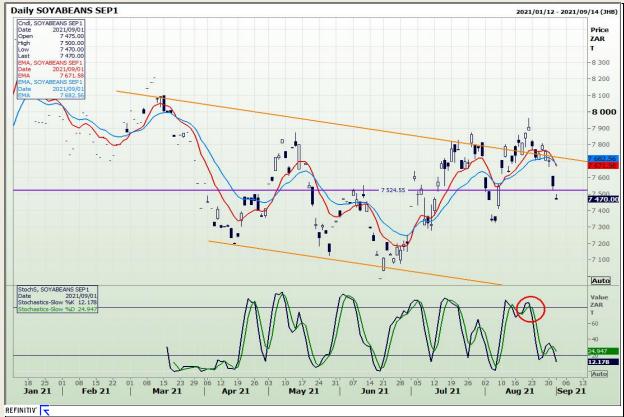

# **Technical Analysis**

**South African Futures Exchange - Soybeans** 

Market Report : 02 September 2021

3rd Floor, AFGRI Building 12 Byls Bridge Boulevard Highveld Extension 73