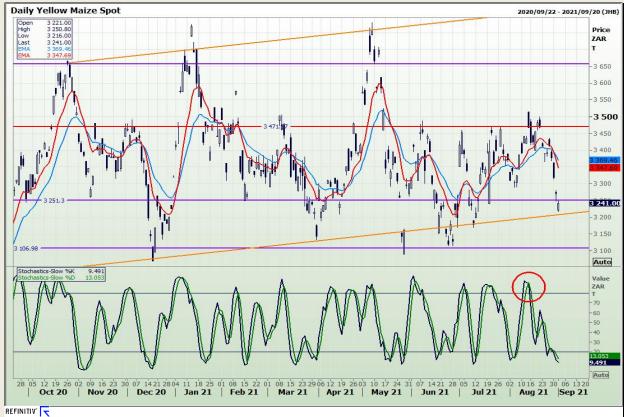

# **Technical Analysis**

**South African Futures Exchange - Maize** 

Market Report : 02 September 2021

3rd Floor, AFGRI Building 12 Byls Bridge Boulevard Highveld Extension 73