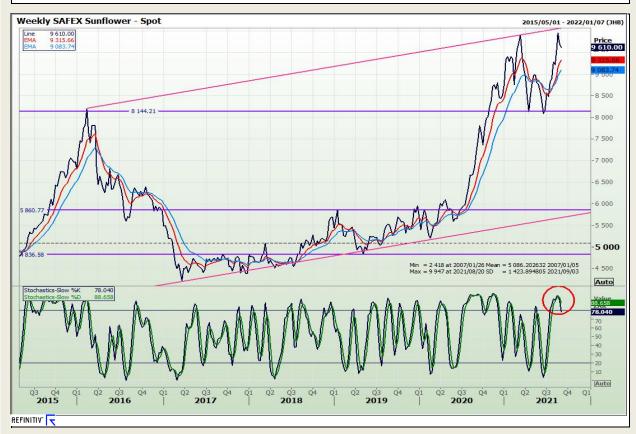

s**

South African Futures Exchange - Wheat







Market Report : 02 September 2021

3rd Floor, AFGRI Building 12 Byls Bridge Boulevard Highveld Extension 73

## **Technical Analysis**

Chicago Board of Trade and Kansas Board of Trade - Wheat







Market Report : 02 September 2021

3rd Floor, AFGRI Building 12 Byls Bridge Boulevard Highveld Extension 73

# **Technical Analysis**

**Chicago Board of Trade - Soybeans** 







Market Report : 02 September 2021

3rd Floor, AFGRI Building 12 Byls Bridge Boulevard Highveld Extension 73

# **Technical Analysis**

**South African Futures Exchange - Soybeans** 







Market Report : 02 September 2021

3rd Floor, AFGRI Building 12 Byls Bridge Boulevard Highveld Extension 73

# **Technical Analysis**

South African Futures Exchange - Sunflower