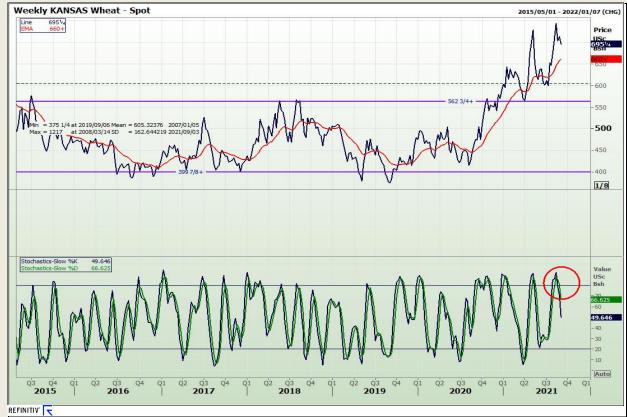

# **Technical Analysis**

Chicago Board of Trade and Kansas Board of Trade - Wheat

Market Report : 02 September 2021

3rd Floor, AFGRI Building 12 Byls Bridge Boulevard Highveld Extension 73

## **Technical Analysis**

Chicago Board of Trade and Kansas Board of Trade - Wheat

Market Report : 02 September 2021

3rd Floor, AFGRI Building 12 Byls Bridge Boulevard Highveld Extension 73