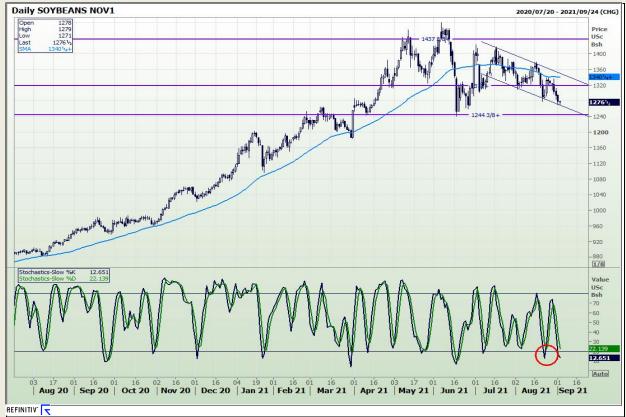

# **Technical Analysis**

**Chicago Board of Trade - Soybeans** 

Market Report : 02 September 2021

3rd Floor, AFGRI Building 12 Byls Bridge Boulevard Highveld Extension 73