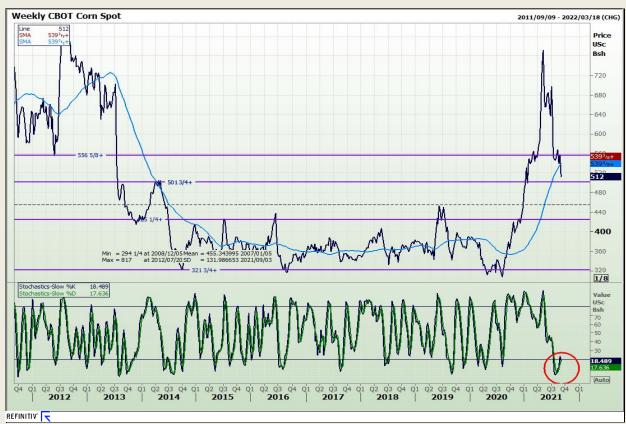

## **Technical Analysis**

Chicago Board of Trade - Corn

Market Report : 02 September 2021

3rd Floor, AFGRI Building 12 Byls Bridge Boulevard Highveld Extension 73