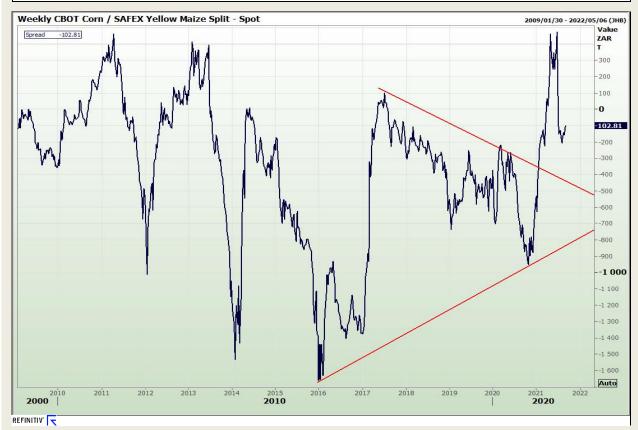

# **Technical Analysis**

**CBOT / SAFEX Spreads** 

Market Report : 02 September 2021

3rd Floor, AFGRI Building 12 Byls Bridge Boulevard Highveld Extension 73