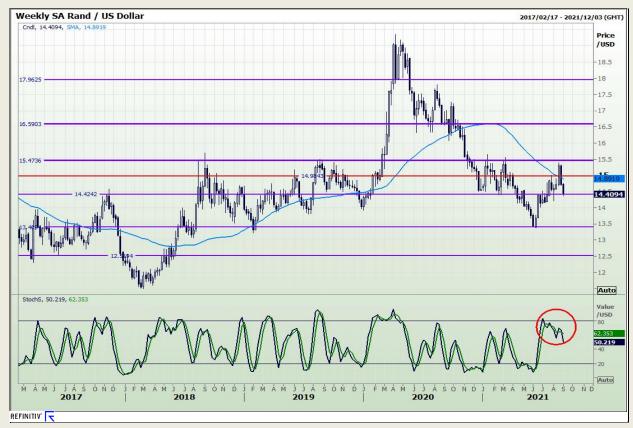

# **Technical Analysis**

Rand / US Dollar

Market Report : 02 September 2021

3rd Floor, AFGRI Building 12 Byls Bridge Boulevard Highveld Extension 73