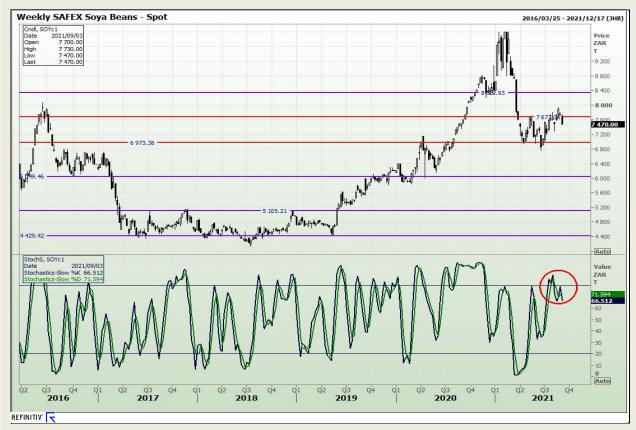

# **Technical Analysis**

**South African Futures Exchange - Soybeans** 

Market Report : 02 September 2021

3rd Floor, AFGRI Building 12 Byls Bridge Boulevard Highveld Extension 73