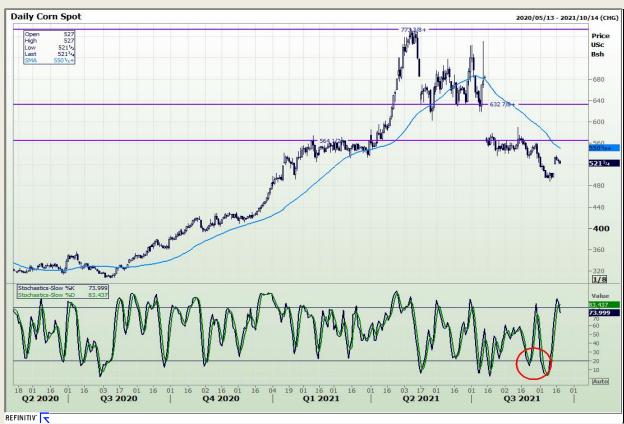

# **Technical Analysis**

Chicago Board of Trade - Corn

Market Report : 20 September 2021

3rd Floor, AFGRI Building 12 Byls Bridge Boulevard Highveld Extension 73