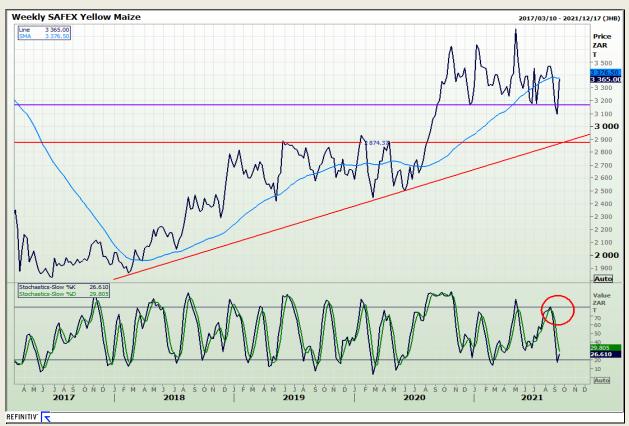

# **Technical Analysis**

**South African Futures Exchange - Maize** 

Market Report : 20 September 2021

3rd Floor, AFGRI Building 12 Byls Bridge Boulevard Highveld Extension 73