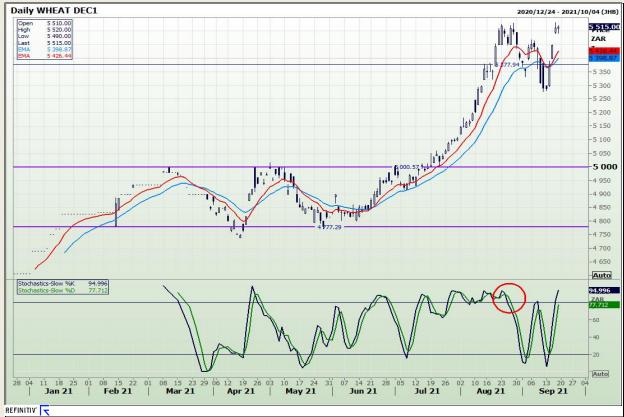

# **Technical Analysis**

**South African Futures Exchange - Wheat** 

Market Report : 20 September 2021

3rd Floor, AFGRI Building 12 Byls Bridge Boulevard Highveld Extension 73