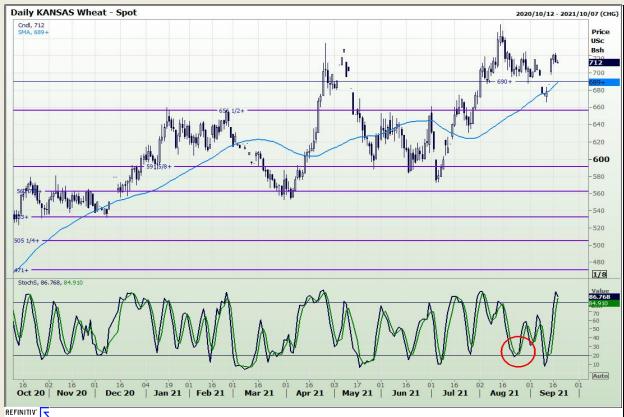

# **Technical Analysis**

Chicago Board of Trade and Kansas Board of Trade - Wheat

Market Report : 20 September 2021

3rd Floor, AFGRI Building 12 Byls Bridge Boulevard Highveld Extension 73