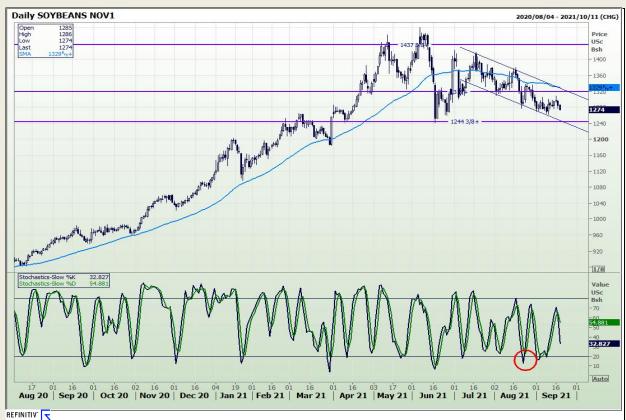

# **Technical Analysis**

**Chicago Board of Trade - Soybeans** 

Market Report : 20 September 2021

3rd Floor, AFGRI Building 12 Byls Bridge Boulevard Highveld Extension 73