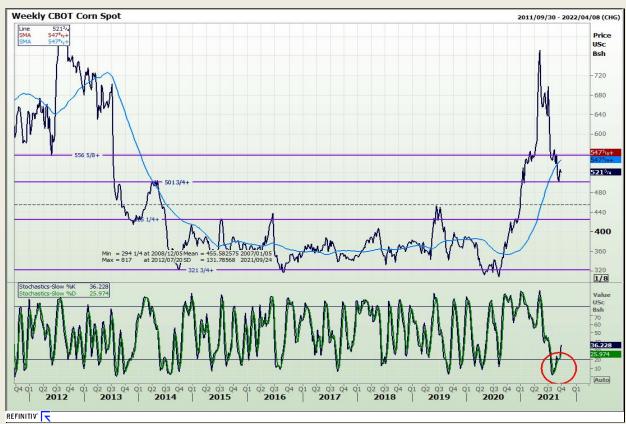

# **Technical Analysis**

Chicago Board of Trade - Corn

Market Report : 20 September 2021

3rd Floor, AFGRI Building 12 Byls Bridge Boulevard Highveld Extension 73