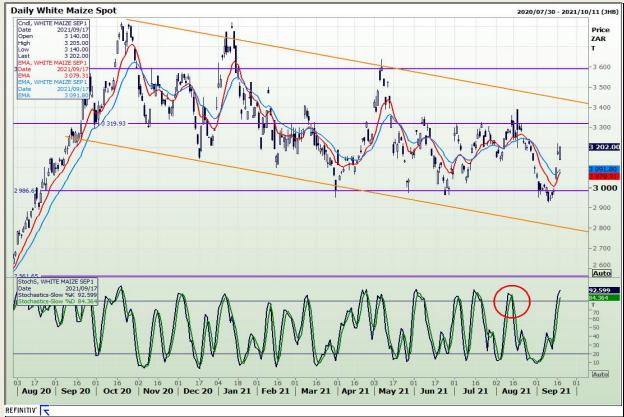

# **Technical Analysis**

**South African Futures Exchange - Maize** 

Market Report : 20 September 2021

3rd Floor, AFGRI Building 12 Byls Bridge Boulevard Highveld Extension 73