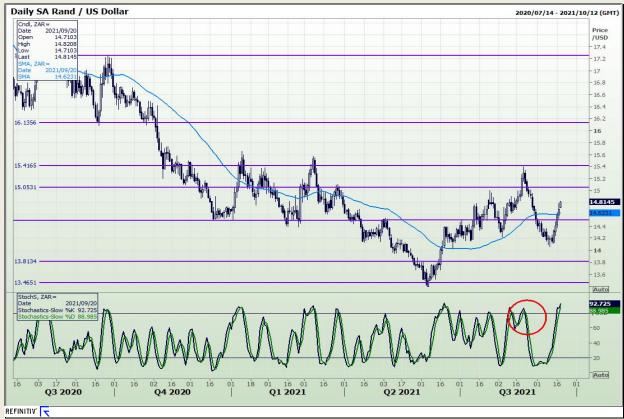

# **Technical Analysis**

Rand / US Dollar

Market Report : 20 September 2021

3rd Floor, AFGRI Building 12 Byls Bridge Boulevard Highveld Extension 73