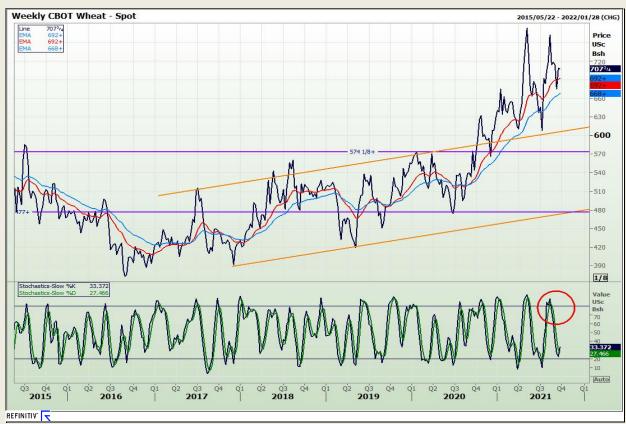

# **Technical Analysis**

Chicago Board of Trade and Kansas Board of Trade - Wheat

Market Report : 20 September 2021

3rd Floor, AFGRI Building 12 Byls Bridge Boulevard Highveld Extension 73