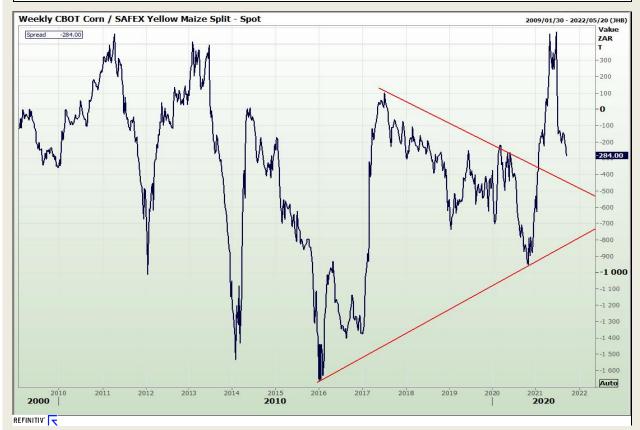

# **Technical Analysis**

**CBOT / SAFEX Spreads** 

Market Report : 20 September 2021

3rd Floor, AFGRI Building 12 Byls Bridge Boulevard Highveld Extension 73