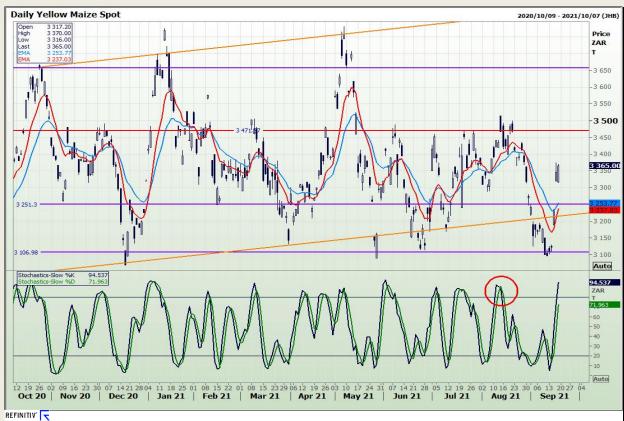

# **Technical Analysis**

**South African Futures Exchange - Maize** 

Market Report : 20 September 2021

3rd Floor, AFGRI Building 12 Byls Bridge Boulevard Highveld Extension 73