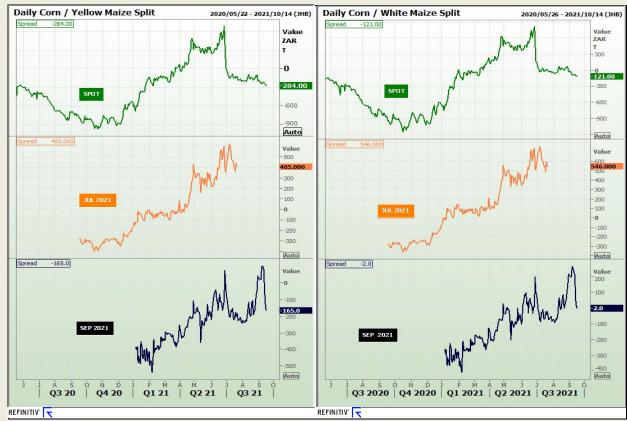

# **Technical Analysis**

**CBOT / SAFEX Spreads** 

Market Report : 20 September 2021

3rd Floor, AFGRI Building 12 Byls Bridge Boulevard Highveld Extension 73