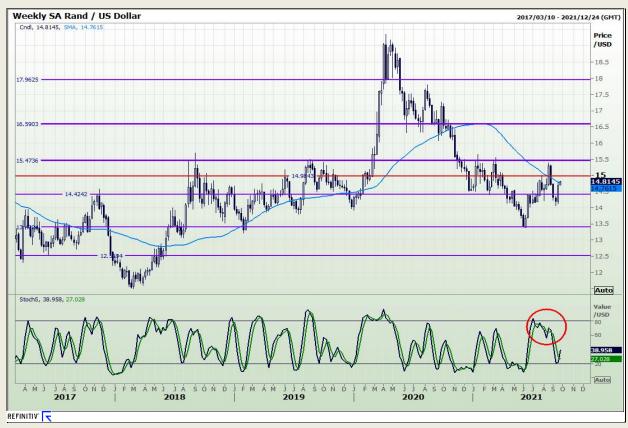

# **Technical Analysis**

Rand / US Dollar

Market Report : 20 September 2021

3rd Floor, AFGRI Building 12 Byls Bridge Boulevard Highveld Extension 73