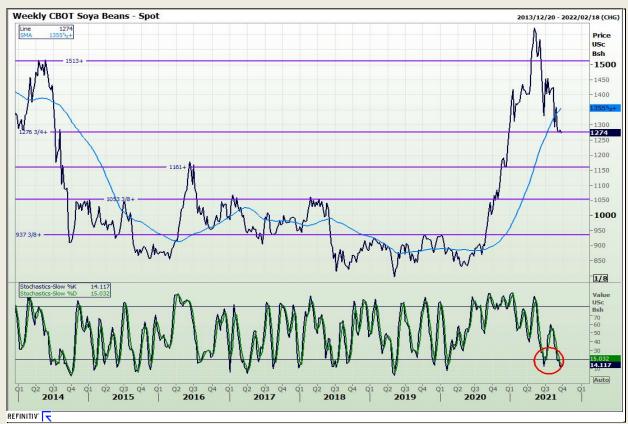

# **Technical Analysis**

**Chicago Board of Trade - Soybeans** 

Market Report : 20 September 2021

3rd Floor, AFGRI Building 12 Byls Bridge Boulevard Highveld Extension 73