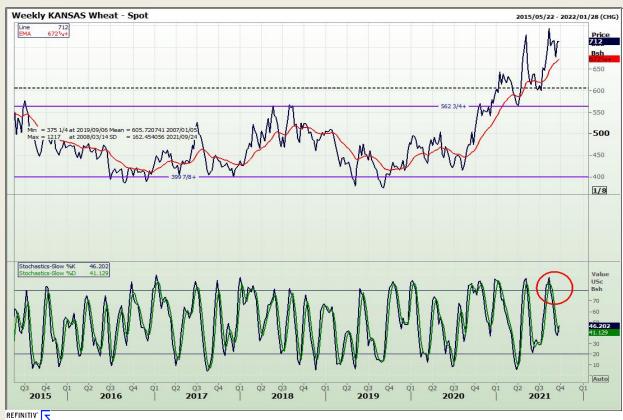

# **Technical Analysis**

Chicago Board of Trade and Kansas Board of Trade - Wheat

Market Report : 20 September 2021

3rd Floor, AFGRI Building 12 Byls Bridge Boulevard Highveld Extension 73