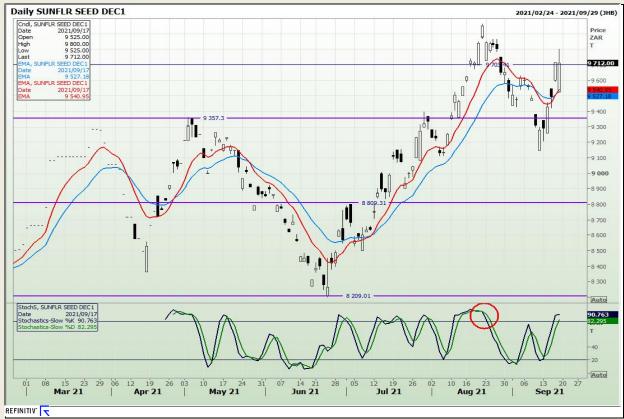

South African Futures Exchange - Wheat** 







Market Report : 20 September 2021

3rd Floor, AFGRI Building 12 Byls Bridge Boulevard Highveld Extension 73

# **Technical Analysis**

Chicago Board of Trade and Kansas Board of Trade - Wheat







Market Report : 20 September 2021

3rd Floor, AFGRI Building 12 Byls Bridge Boulevard Highveld Extension 73

# **Technical Analysis**

**Chicago Board of Trade - Soybeans** 







Market Report : 20 September 2021

3rd Floor, AFGRI Building 12 Byls Bridge Boulevard Highveld Extension 73

## **Technical Analysis**

**South African Futures Exchange - Soybeans** 







Market Report : 20 September 2021

3rd Floor, AFGRI Building 12 Byls Bridge Boulevard Highveld Extension 73

# **Technical Analysis**

South African Futures Exchange - Sunflower