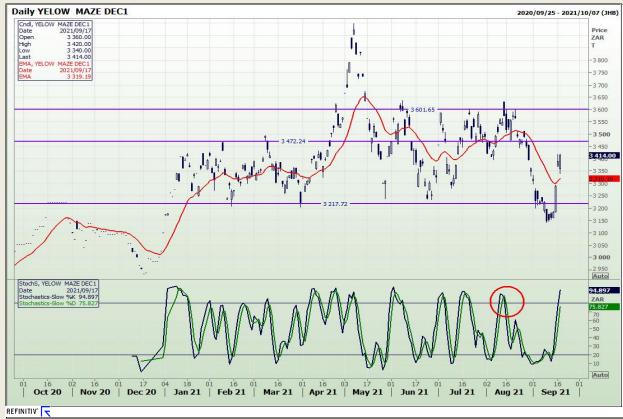

# **Technical Analysis**

**South African Futures Exchange - Maize** 

Market Report : 20 September 2021

3rd Floor, AFGRI Building 12 Byls Bridge Boulevard Highveld Extension 73