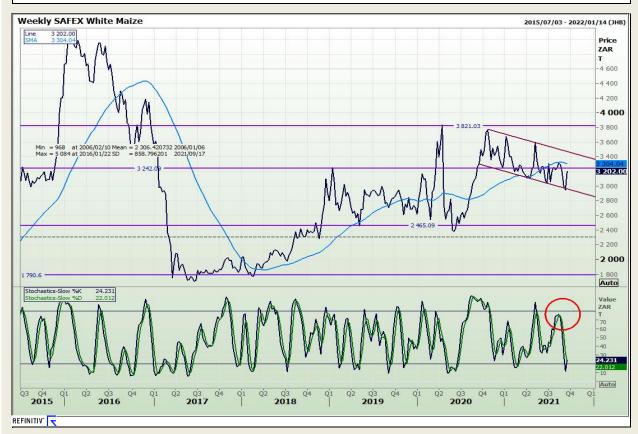

# **Technical Analysis**

**South African Futures Exchange - Maize** 

Market Report : 20 September 2021

3rd Floor, AFGRI Building 12 Byls Bridge Boulevard Highveld Extension 73