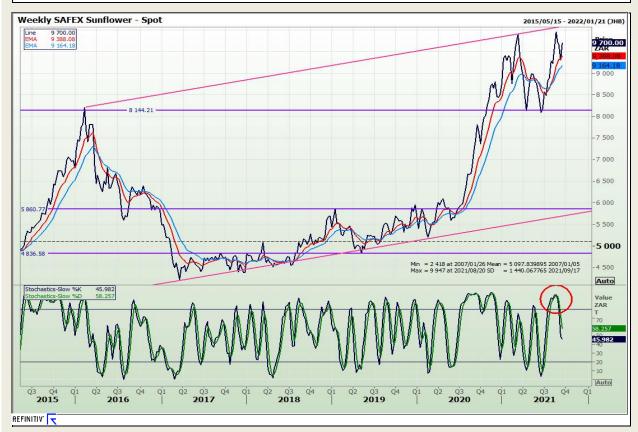

**South African Futures Exchange - Wheat** 







Market Report : 20 September 2021

3rd Floor, AFGRI Building 12 Byls Bridge Boulevard Highveld Extension 73

# **Technical Analysis**

Chicago Board of Trade and Kansas Board of Trade - Wheat







Market Report : 20 September 2021

3rd Floor, AFGRI Building 12 Byls Bridge Boulevard Highveld Extension 73

# **Technical Analysis**

**Chicago Board of Trade - Soybeans** 







Market Report : 20 September 2021

3rd Floor, AFGRI Building 12 Byls Bridge Boulevard Highveld Extension 73

## **Technical Analysis**

**South African Futures Exchange - Soybeans** 







Market Report : 20 September 2021

3rd Floor, AFGRI Building 12 Byls Bridge Boulevard Highveld Extension 73

# **Technical Analysis**

South African Futures Exchange - Sunflower