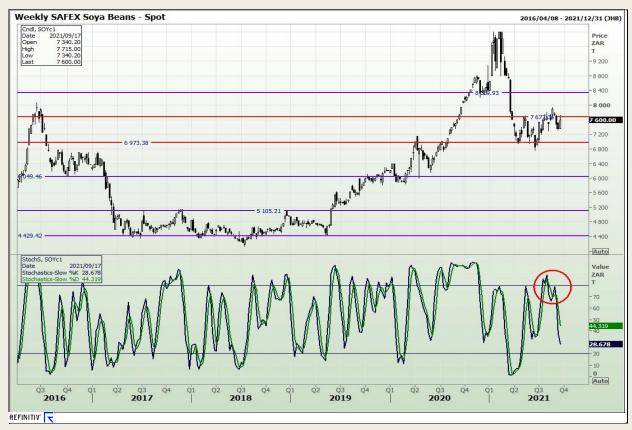

## **Technical Analysis**

**South African Futures Exchange - Soybeans** 

Market Report : 20 September 2021

3rd Floor, AFGRI Building 12 Byls Bridge Boulevard Highveld Extension 73