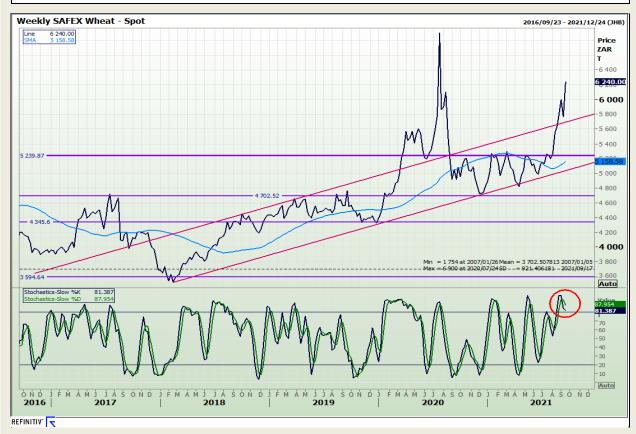

# **Technical Analysis**

**South African Futures Exchange - Wheat** 

Market Report : 20 September 2021

3rd Floor, AFGRI Building 12 Byls Bridge Boulevard Highveld Extension 73