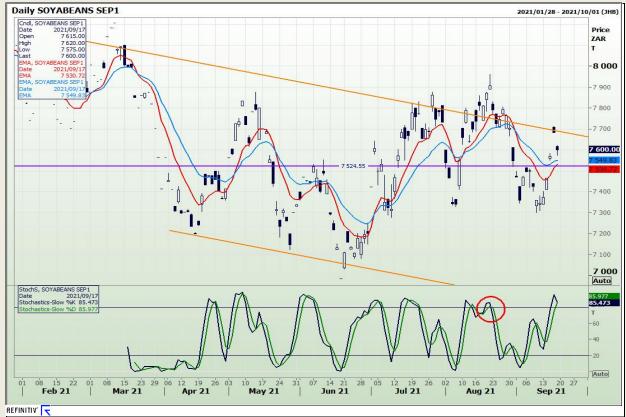

# **Technical Analysis**

**Chicago Board of Trade - Soybeans** 

Market Report : 20 September 2021

3rd Floor, AFGRI Building 12 Byls Bridge Boulevard Highveld Extension 73