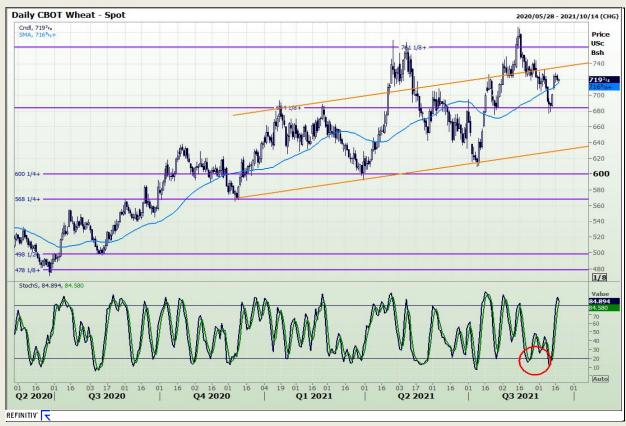

# **Technical Analysis**

Chicago Board of Trade and Kansas Board of Trade - Wheat

Market Report : 20 September 2021

3rd Floor, AFGRI Building 12 Byls Bridge Boulevard Highveld Extension 73