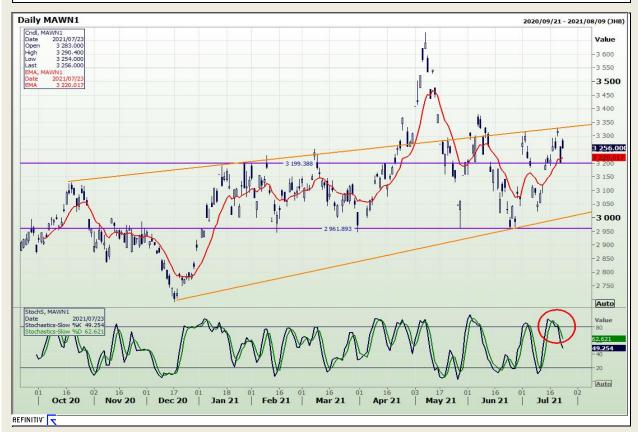

# **Technical Analysis**

**South African Futures Exchange - Maize** 

Market Report : 20 September 2021

3rd Floor, AFGRI Building 12 Byls Bridge Boulevard Highveld Extension 73