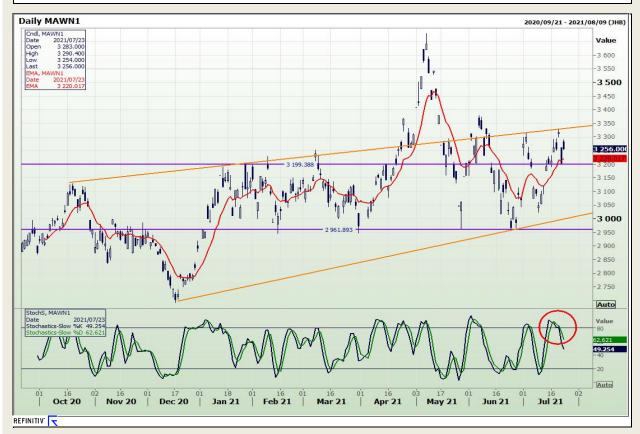

## **Technical Analysis**

**South African Futures Exchange - Maize** 

Market Report : 21 September 2021

3rd Floor, AFGRI Building 12 Byls Bridge Boulevard Highveld Extension 73