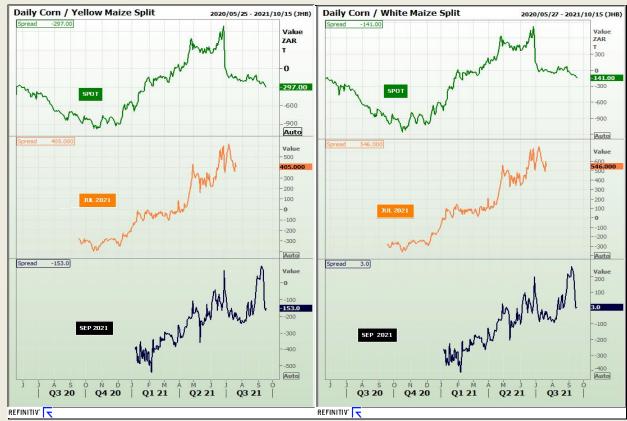

## **Technical Analysis**

**CBOT / SAFEX Spreads** 

Market Report : 21 September 2021

3rd Floor, AFGRI Building 12 Byls Bridge Boulevard Highveld Extension 73