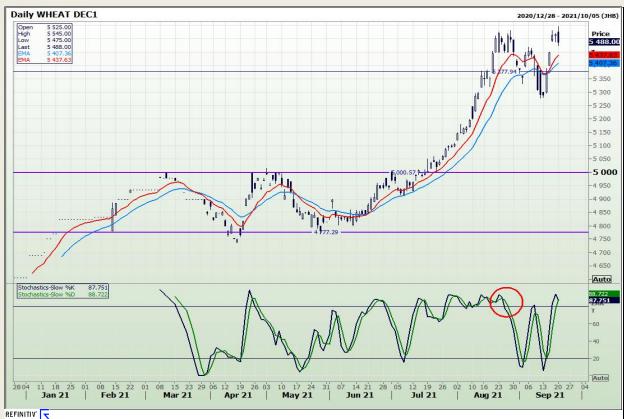

## **Technical Analysis**

Chicago Board of Trade and Kansas Board of Trade - Wheat

Market Report : 21 September 2021

3rd Floor, AFGRI Building 12 Byls Bridge Boulevard Highveld Extension 73