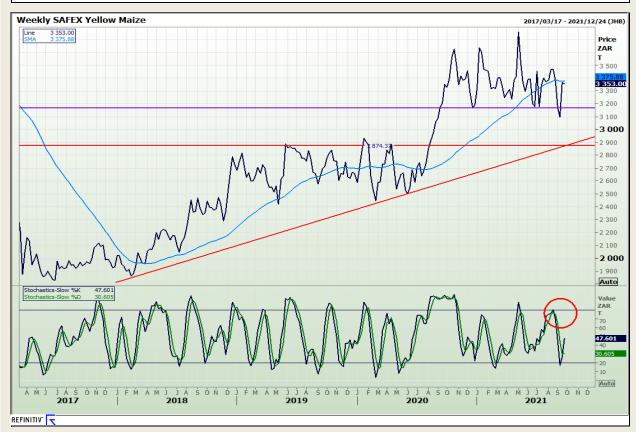

# **Technical Analysis**

**South African Futures Exchange - Maize** 

Market Report : 21 September 2021

3rd Floor, AFGRI Building 12 Byls Bridge Boulevard Highveld Extension 73