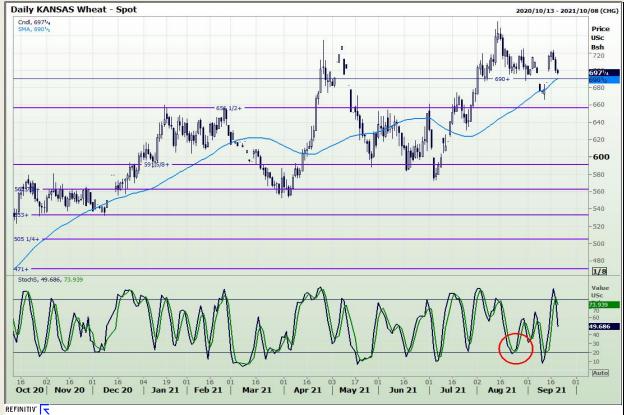

## **Technical Analysis**

Chicago Board of Trade and Kansas Board of Trade - Wheat

Market Report : 21 September 2021

3rd Floor, AFGRI Building 12 Byls Bridge Boulevard Highveld Extension 73