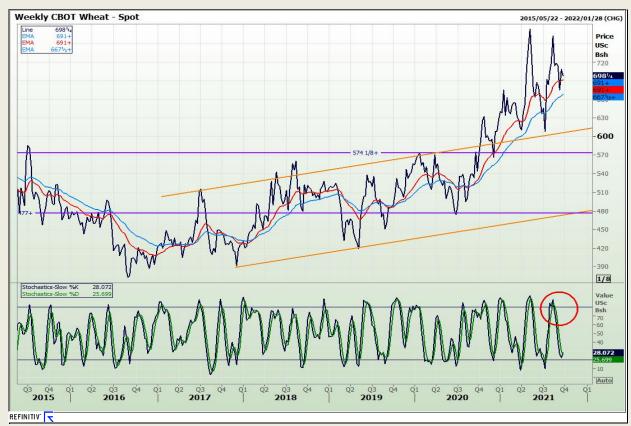

## **Technical Analysis**

Chicago Board of Trade and Kansas Board of Trade - Wheat

Market Report : 21 September 2021

3rd Floor, AFGRI Building 12 Byls Bridge Boulevard Highveld Extension 73