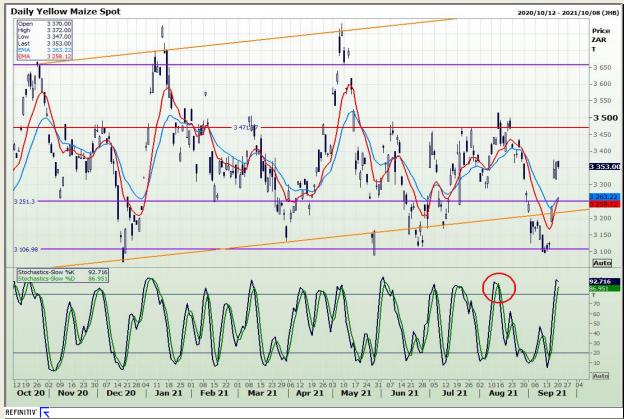

## **Technical Analysis**

**South African Futures Exchange - Maize** 

Market Report : 21 September 2021

3rd Floor, AFGRI Building 12 Byls Bridge Boulevard Highveld Extension 73