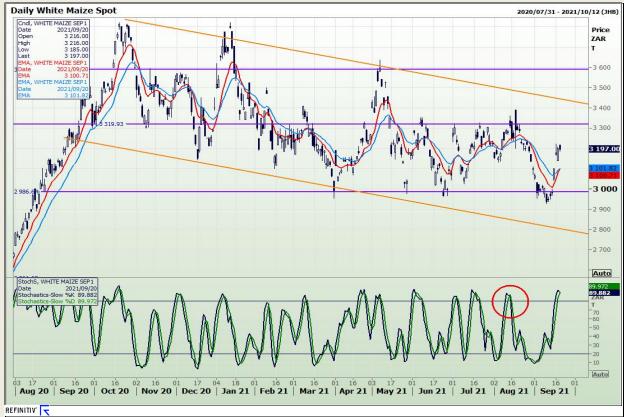

# **Technical Analysis**

**South African Futures Exchange - Maize** 

Market Report : 21 September 2021

3rd Floor, AFGRI Building 12 Byls Bridge Boulevard Highveld Extension 73

## **Technical Analysis**

**South African Futures Exchange - Maize** 

Market Report : 21 September 2021

3rd Floor, AFGRI Building 12 Byls Bridge Boulevard Highveld Extension 73