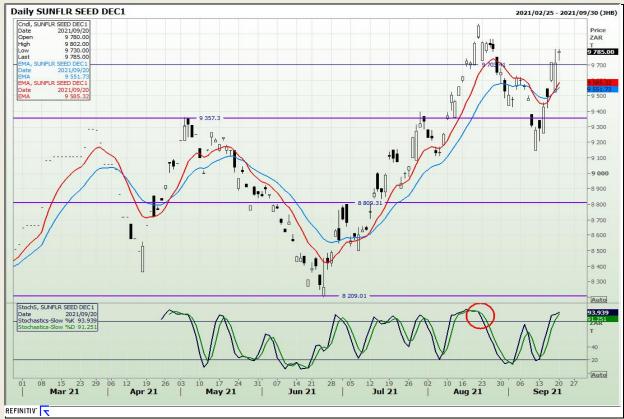

uth African Futures Exchange - Wheat** 







Market Report : 21 September 2021

3rd Floor, AFGRI Building 12 Byls Bridge Boulevard Highveld Extension 73

## **Technical Analysis**

Chicago Board of Trade and Kansas Board of Trade - Wheat







Market Report : 21 September 2021

3rd Floor, AFGRI Building 12 Byls Bridge Boulevard Highveld Extension 73

# **Technical Analysis**

**Chicago Board of Trade - Soybeans** 







Market Report : 21 September 2021

3rd Floor, AFGRI Building 12 Byls Bridge Boulevard Highveld Extension 73

## **Technical Analysis**

**South African Futures Exchange - Soybeans** 







Market Report : 21 September 2021

3rd Floor, AFGRI Building 12 Byls Bridge Boulevard Highveld Extension 73

## **Technical Analysis**

South African Futures Exchange - Sunflower