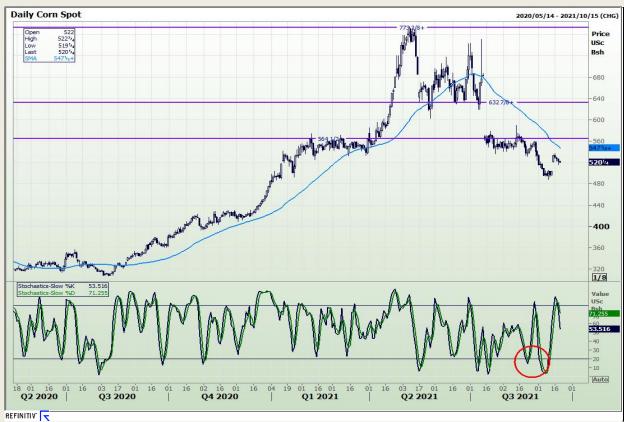

## **Technical Analysis**

Chicago Board of Trade - Corn

Market Report : 21 September 2021

3rd Floor, AFGRI Building 12 Byls Bridge Boulevard Highveld Extension 73