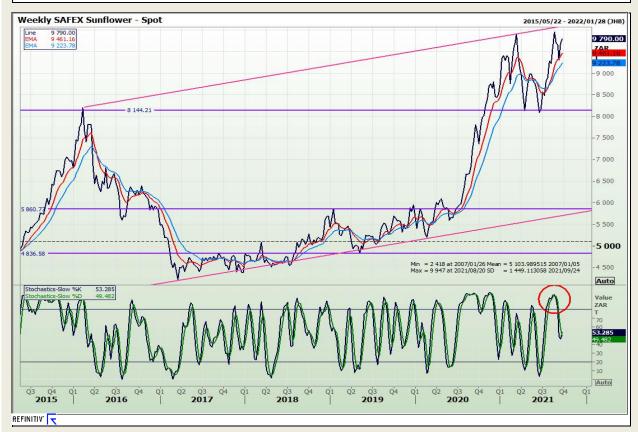

South African Futures Exchange - Wheat** 







Market Report : 21 September 2021

3rd Floor, AFGRI Building 12 Byls Bridge Boulevard Highveld Extension 73

## **Technical Analysis**

Chicago Board of Trade and Kansas Board of Trade - Wheat







Market Report : 21 September 2021

3rd Floor, AFGRI Building 12 Byls Bridge Boulevard Highveld Extension 73

# **Technical Analysis**

**Chicago Board of Trade - Soybeans** 







Market Report : 21 September 2021

3rd Floor, AFGRI Building 12 Byls Bridge Boulevard Highveld Extension 73

## **Technical Analysis**

**South African Futures Exchange - Soybeans** 







Market Report : 21 September 2021

3rd Floor, AFGRI Building 12 Byls Bridge Boulevard Highveld Extension 73

## **Technical Analysis**

South African Futures Exchange - Sunflower