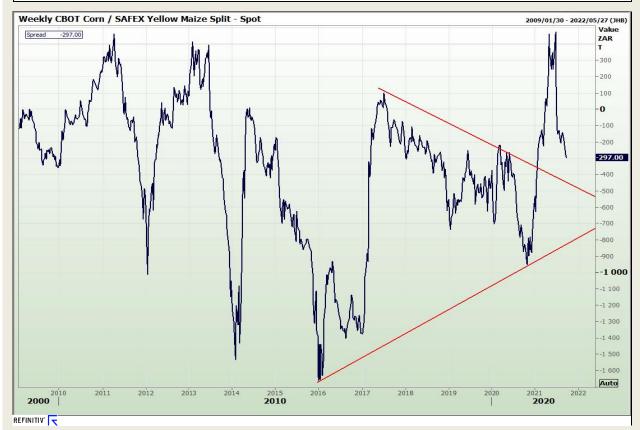

## **Technical Analysis**

**CBOT / SAFEX Spreads** 

Market Report : 21 September 2021

3rd Floor, AFGRI Building 12 Byls Bridge Boulevard Highveld Extension 73