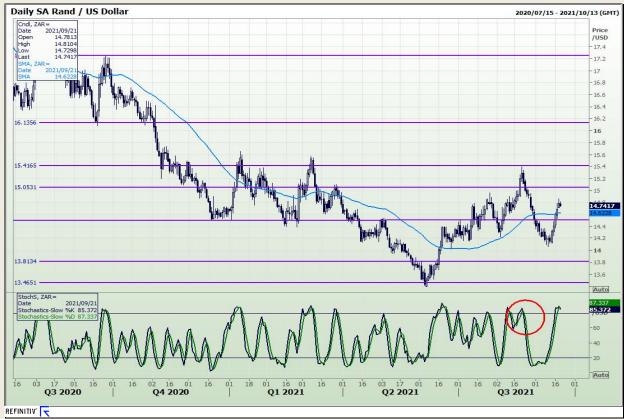

## **Technical Analysis**

Rand / US Dollar

Market Report : 21 September 2021

3rd Floor, AFGRI Building 12 Byls Bridge Boulevard Highveld Extension 73