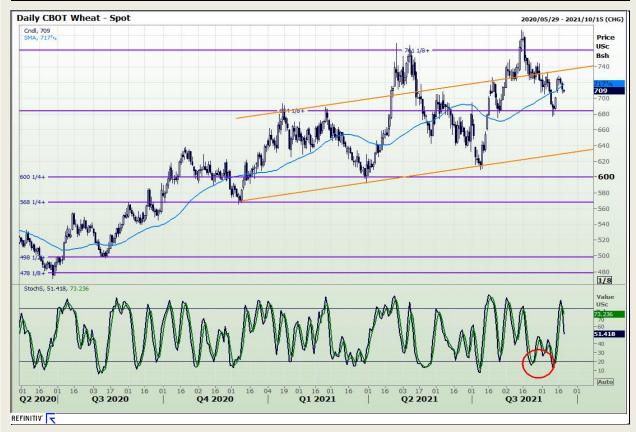

## **Technical Analysis**

Chicago Board of Trade and Kansas Board of Trade - Wheat

Market Report : 21 September 2021

3rd Floor, AFGRI Building 12 Byls Bridge Boulevard Highveld Extension 73