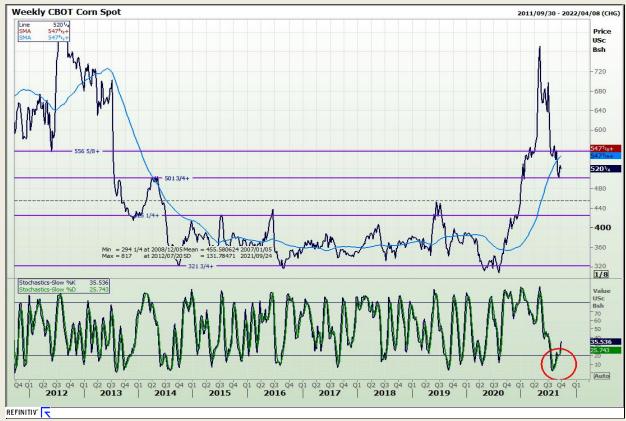

## **Technical Analysis**

Chicago Board of Trade - Corn

Market Report : 21 September 2021

3rd Floor, AFGRI Building 12 Byls Bridge Boulevard Highveld Extension 73