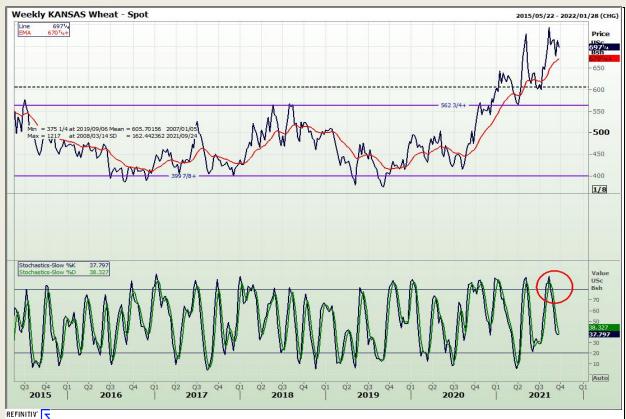

## **Technical Analysis**

Chicago Board of Trade and Kansas Board of Trade - Wheat

Market Report : 21 September 2021

3rd Floor, AFGRI Building 12 Byls Bridge Boulevard Highveld Extension 73