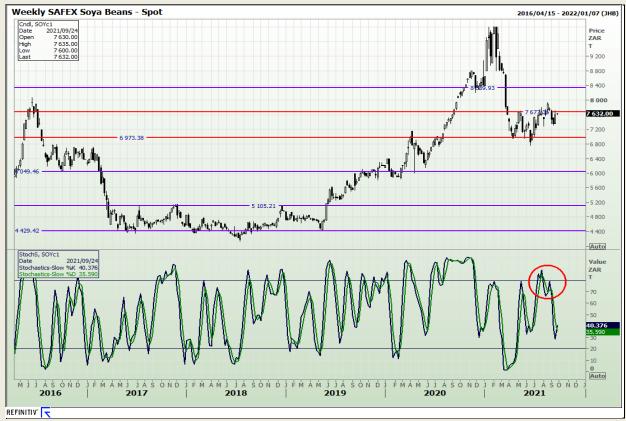

## **Technical Analysis**

**South African Futures Exchange - Soybeans** 

Market Report : 21 September 2021

3rd Floor, AFGRI Building 12 Byls Bridge Boulevard Highveld Extension 73