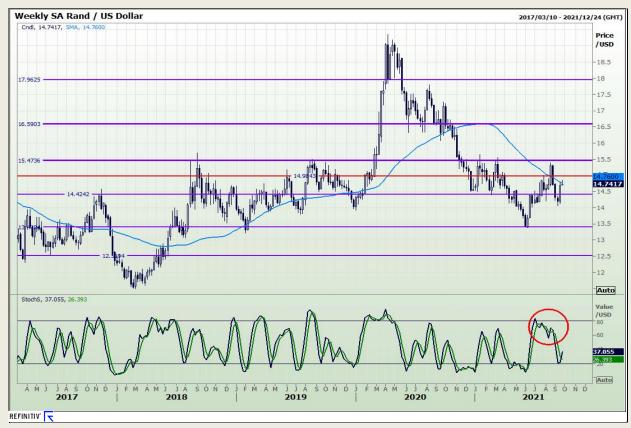

## **Technical Analysis**

Rand / US Dollar

Market Report : 21 September 2021

3rd Floor, AFGRI Building 12 Byls Bridge Boulevard Highveld Extension 73