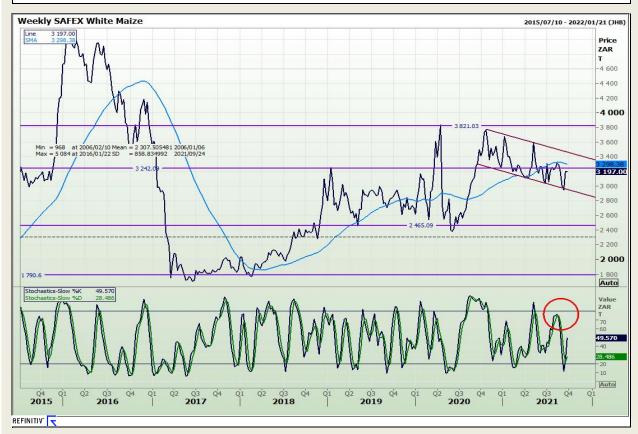

# **Technical Analysis**

**South African Futures Exchange - Maize** 

Market Report : 21 September 2021

3rd Floor, AFGRI Building 12 Byls Bridge Boulevard Highveld Extension 73

## **Technical Analysis**

**South African Futures Exchange - Maize** 

Market Report : 21 September 2021

3rd Floor, AFGRI Building 12 Byls Bridge Boulevard Highveld Extension 73