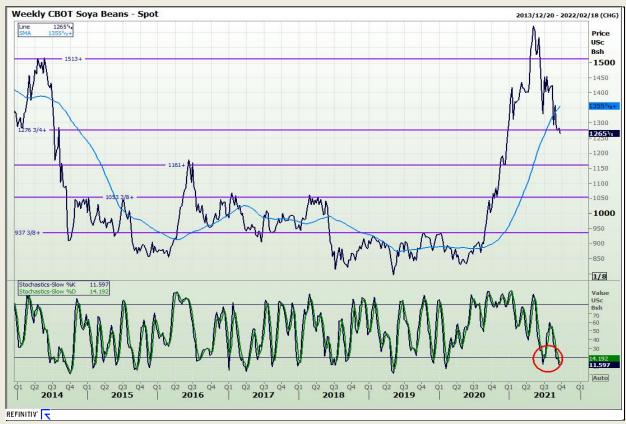

# **Technical Analysis**

**Chicago Board of Trade - Soybeans** 

Market Report : 21 September 2021

3rd Floor, AFGRI Building 12 Byls Bridge Boulevard Highveld Extension 73