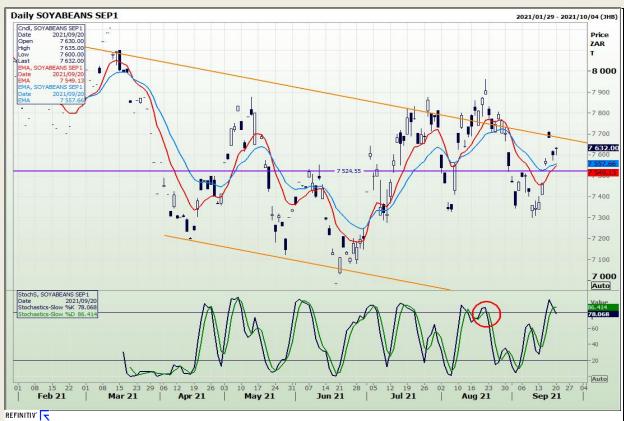

## **Technical Analysis**

**South African Futures Exchange - Soybeans** 

Market Report : 21 September 2021

3rd Floor, AFGRI Building 12 Byls Bridge Boulevard Highveld Extension 73