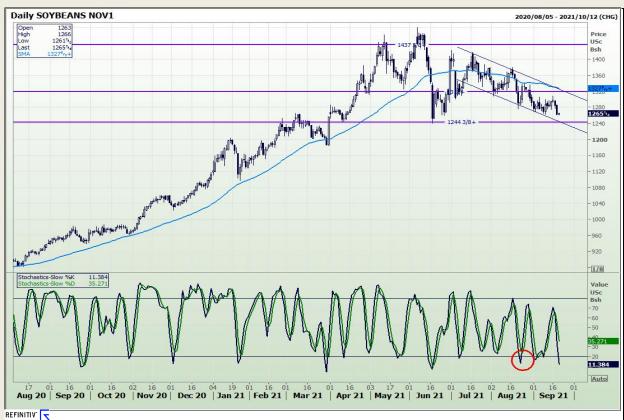

# **Technical Analysis**

**Chicago Board of Trade - Soybeans** 

Market Report : 21 September 2021

3rd Floor, AFGRI Building 12 Byls Bridge Boulevard Highveld Extension 73