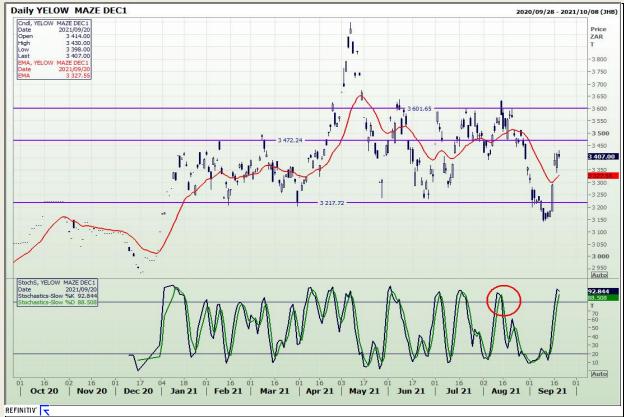

## **Technical Analysis**

**South African Futures Exchange - Maize** 

Market Report : 21 September 2021

3rd Floor, AFGRI Building 12 Byls Bridge Boulevard Highveld Extension 73