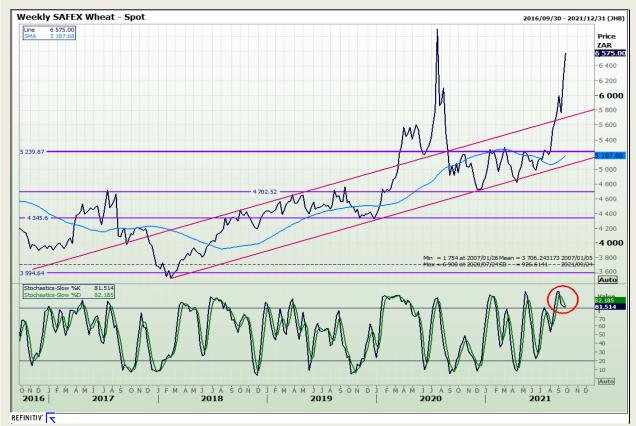

# **Technical Analysis**

**South African Futures Exchange - Wheat** 

Market Report : 21 September 2021

3rd Floor, AFGRI Building 12 Byls Bridge Boulevard Highveld Extension 73