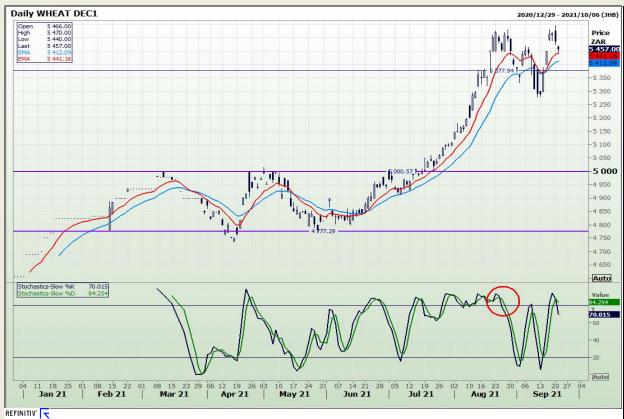

# **Technical Analysis**

**South African Futures Exchange - Wheat** 

Market Report : 22 September 2021

3rd Floor, AFGRI Building 12 Byls Bridge Boulevard Highveld Extension 73