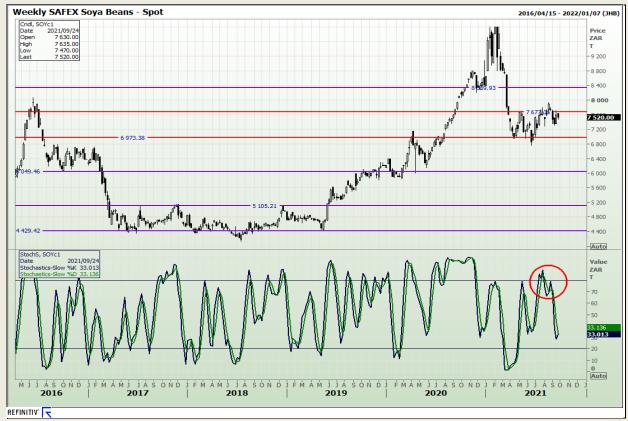

# **Technical Analysis**

**South African Futures Exchange - Soybeans** 

Market Report : 22 September 2021

3rd Floor, AFGRI Building 12 Byls Bridge Boulevard Highveld Extension 73