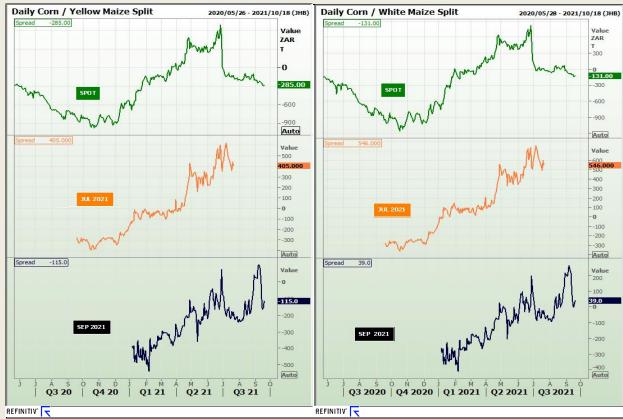

# **Technical Analysis**

**CBOT / SAFEX Spreads** 

Market Report : 22 September 2021

3rd Floor, AFGRI Building 12 Byls Bridge Boulevard Highveld Extension 73