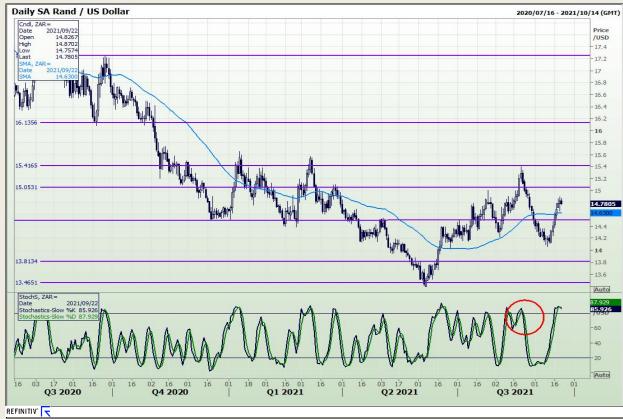

# **Technical Analysis**

Rand / US Dollar

Market Report : 22 September 2021

3rd Floor, AFGRI Building 12 Byls Bridge Boulevard Highveld Extension 73