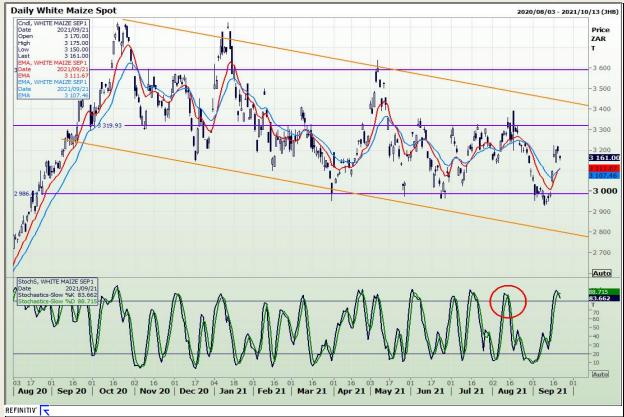

# **Technical Analysis**

**South African Futures Exchange - Maize** 

Market Report : 22 September 2021

3rd Floor, AFGRI Building 12 Byls Bridge Boulevard Highveld Extension 73