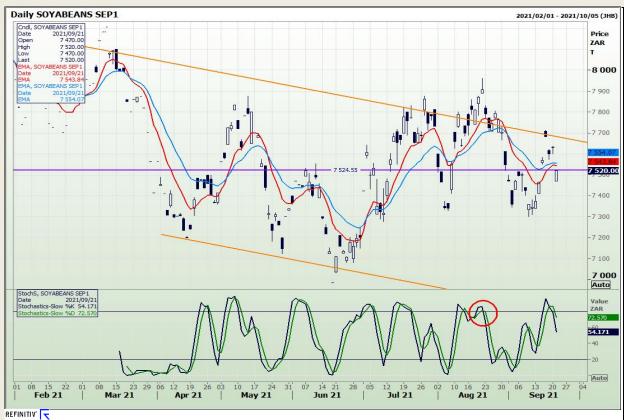

# **Technical Analysis**

**South African Futures Exchange - Soybeans** 

Market Report : 22 September 2021

3rd Floor, AFGRI Building 12 Byls Bridge Boulevard Highveld Extension 73