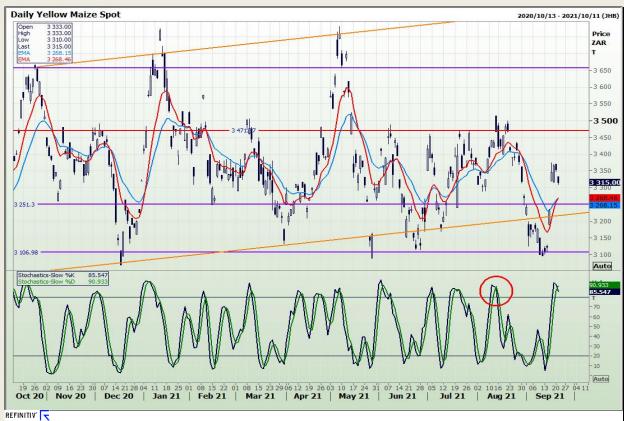

# **Technical Analysis**

**South African Futures Exchange - Maize** 

Market Report : 22 September 2021

3rd Floor, AFGRI Building 12 Byls Bridge Boulevard Highveld Extension 73