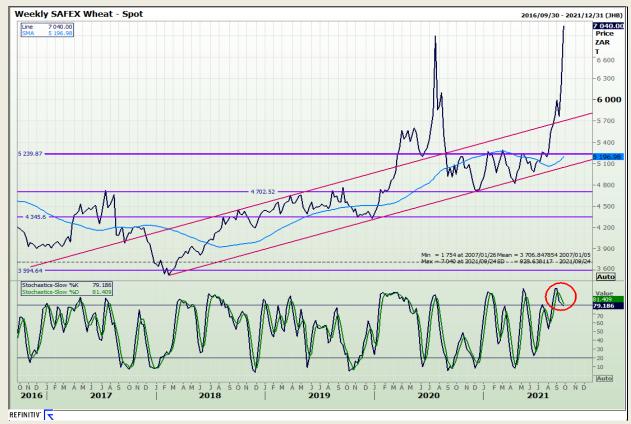

# **Technical Analysis**

**South African Futures Exchange - Wheat** 

Market Report : 22 September 2021

3rd Floor, AFGRI Building 12 Byls Bridge Boulevard Highveld Extension 73