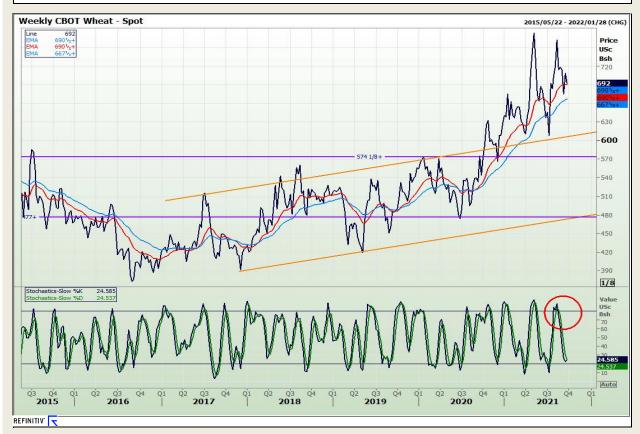

# **Technical Analysis**

Chicago Board of Trade and Kansas Board of Trade - Wheat

Market Report : 22 September 2021

3rd Floor, AFGRI Building 12 Byls Bridge Boulevard Highveld Extension 73