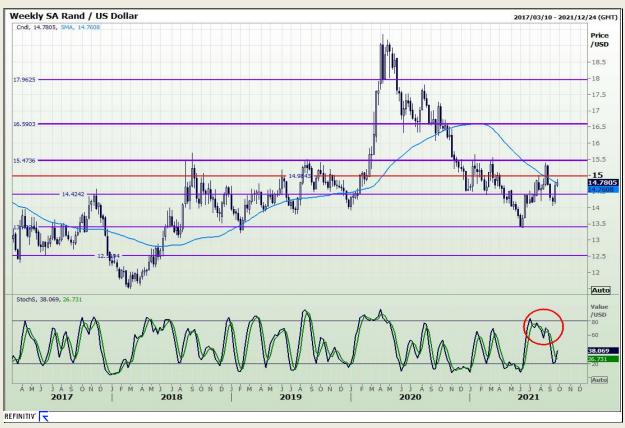

# **Technical Analysis**

Rand / US Dollar

Market Report : 22 September 2021

3rd Floor, AFGRI Building 12 Byls Bridge Boulevard Highveld Extension 73