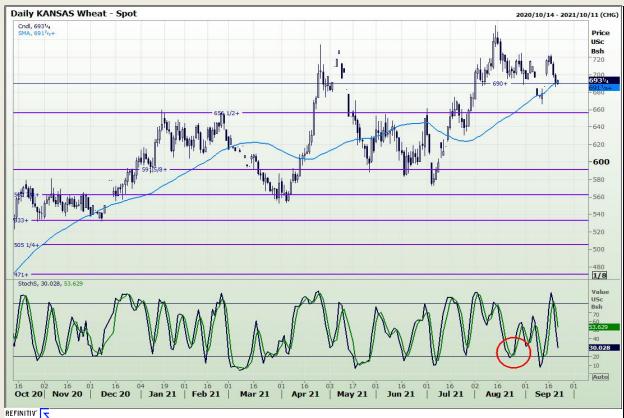

# **Technical Analysis**

Chicago Board of Trade and Kansas Board of Trade - Wheat

Market Report : 22 September 2021

3rd Floor, AFGRI Building 12 Byls Bridge Boulevard Highveld Extension 73