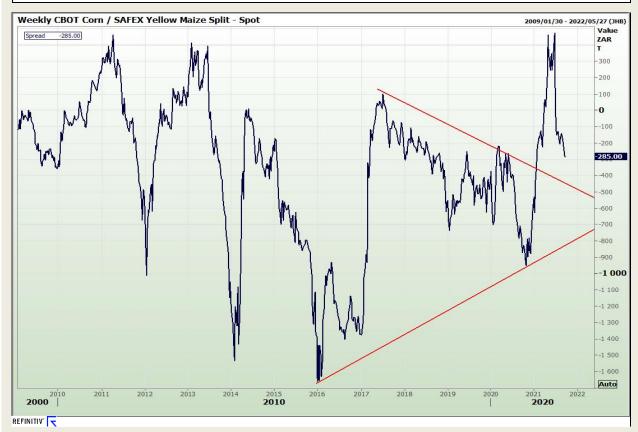

# **Technical Analysis**

**CBOT / SAFEX Spreads** 

Market Report : 22 September 2021

3rd Floor, AFGRI Building 12 Byls Bridge Boulevard Highveld Extension 73