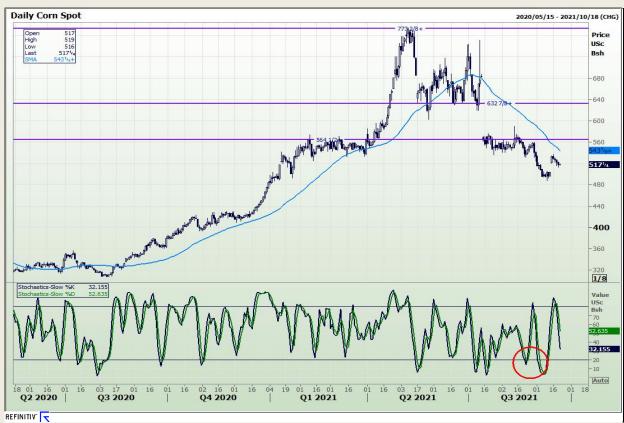

# **Technical Analysis**

Chicago Board of Trade - Corn

Market Report : 22 September 2021

3rd Floor, AFGRI Building 12 Byls Bridge Boulevard Highveld Extension 73