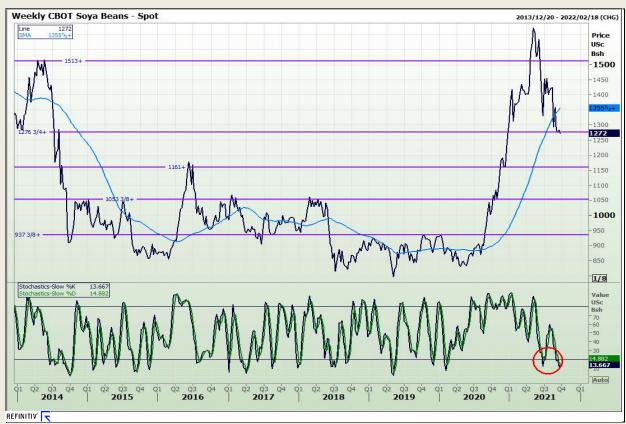

#### **Technical Analysis**

**Chicago Board of Trade - Soybeans** 

Market Report : 22 September 2021

3rd Floor, AFGRI Building 12 Byls Bridge Boulevard Highveld Extension 73