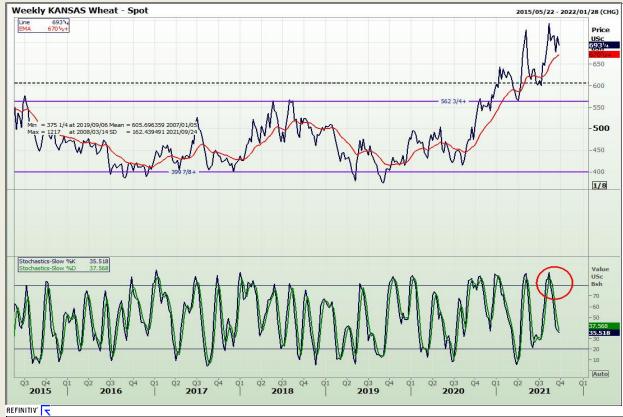

# **Technical Analysis**

Chicago Board of Trade and Kansas Board of Trade - Wheat

Market Report : 22 September 2021

3rd Floor, AFGRI Building 12 Byls Bridge Boulevard Highveld Extension 73