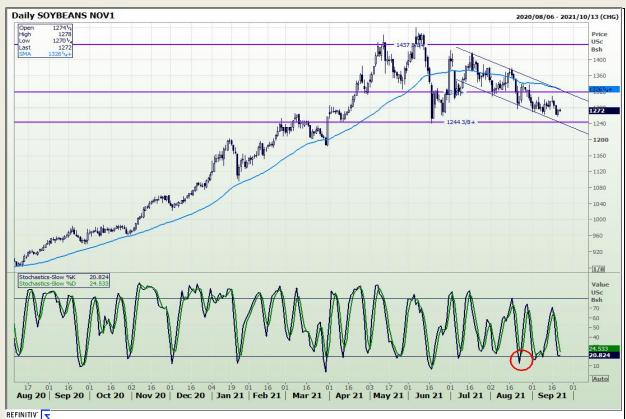

#### **Technical Analysis**

**Chicago Board of Trade - Soybeans** 

Market Report : 22 September 2021

3rd Floor, AFGRI Building 12 Byls Bridge Boulevard Highveld Extension 73