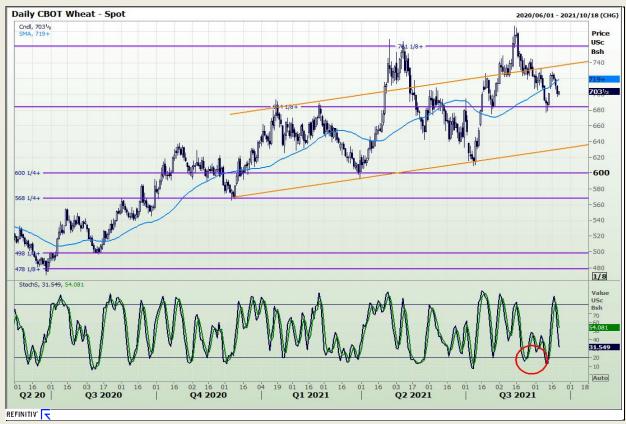

# **Technical Analysis**

Chicago Board of Trade and Kansas Board of Trade - Wheat

Market Report : 22 September 2021

3rd Floor, AFGRI Building 12 Byls Bridge Boulevard Highveld Extension 73