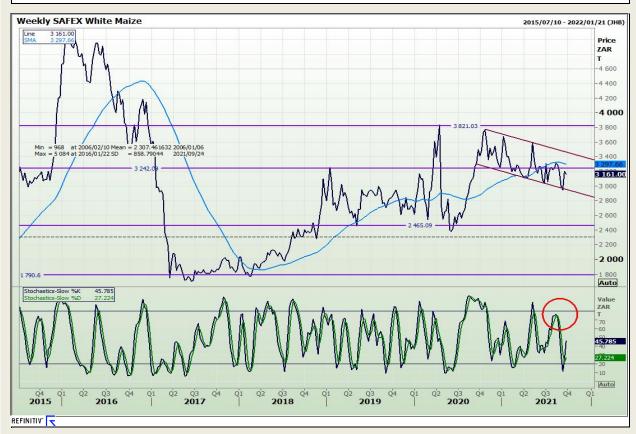

# **Technical Analysis**

**South African Futures Exchange - Maize** 

Market Report : 22 September 2021

3rd Floor, AFGRI Building 12 Byls Bridge Boulevard Highveld Extension 73