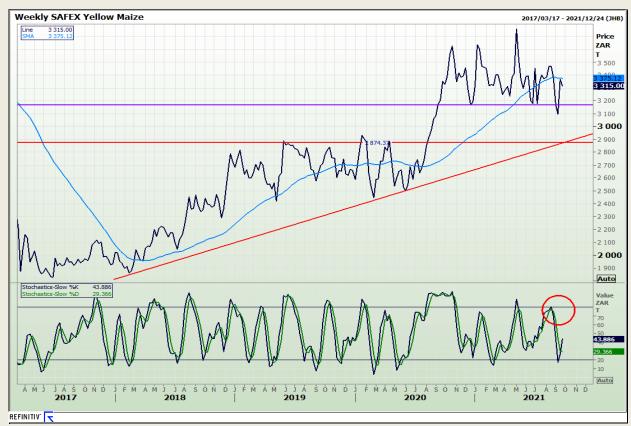

# **Technical Analysis**

**South African Futures Exchange - Maize** 

Market Report : 22 September 2021

3rd Floor, AFGRI Building 12 Byls Bridge Boulevard Highveld Extension 73