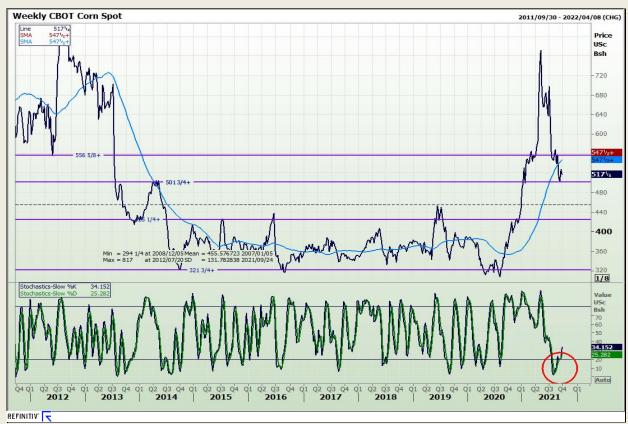

# **Technical Analysis**

Chicago Board of Trade - Corn

Market Report : 22 September 2021

3rd Floor, AFGRI Building 12 Byls Bridge Boulevard Highveld Extension 73