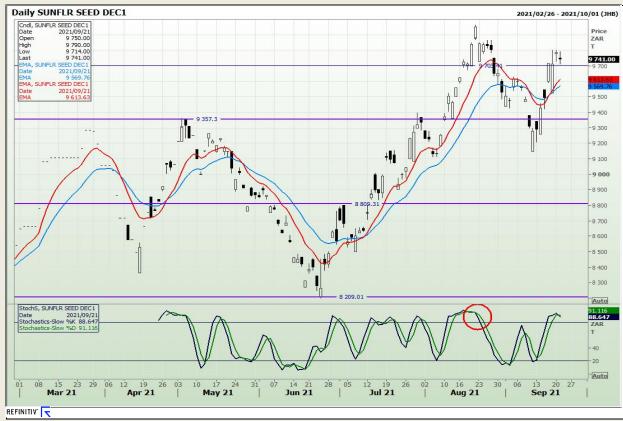

uth African Futures Exchange - Wheat** 







Market Report : 22 September 2021

3rd Floor, AFGRI Building 12 Byls Bridge Boulevard Highveld Extension 73

# **Technical Analysis**

Chicago Board of Trade and Kansas Board of Trade - Wheat







Market Report : 22 September 2021

3rd Floor, AFGRI Building 12 Byls Bridge Boulevard Highveld Extension 73

#### **Technical Analysis**

**Chicago Board of Trade - Soybeans** 







Market Report : 22 September 2021

3rd Floor, AFGRI Building 12 Byls Bridge Boulevard Highveld Extension 73

# **Technical Analysis**

**South African Futures Exchange - Soybeans** 







Market Report : 22 September 2021

3rd Floor, AFGRI Building 12 Byls Bridge Boulevard Highveld Extension 73

# **Technical Analysis**

South African Futures Exchange - Sunflower