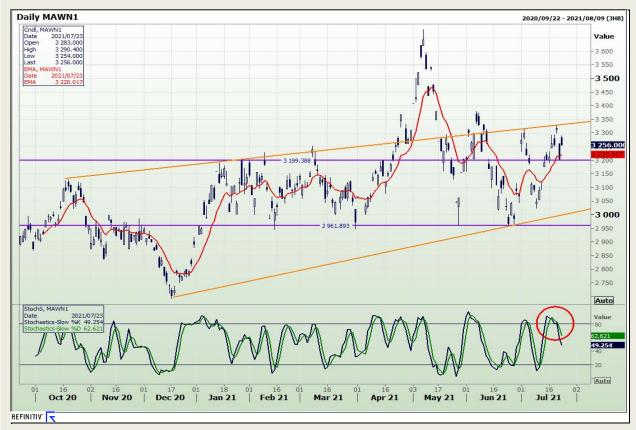

# **Technical Analysis**

**South African Futures Exchange - Maize** 

Market Report : 22 September 2021

3rd Floor, AFGRI Building 12 Byls Bridge Boulevard Highveld Extension 73