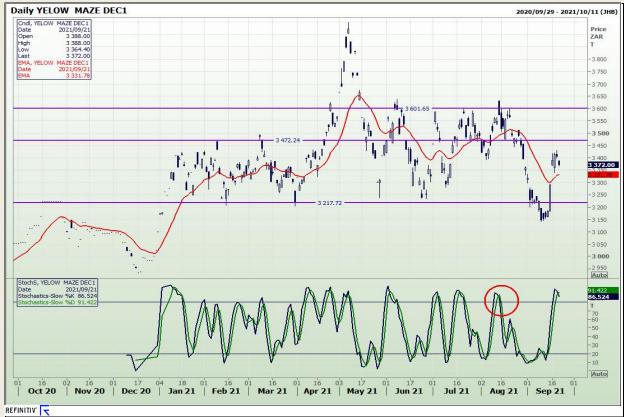

# **Technical Analysis**

**South African Futures Exchange - Maize** 

Market Report : 22 September 2021

3rd Floor, AFGRI Building 12 Byls Bridge Boulevard Highveld Extension 73