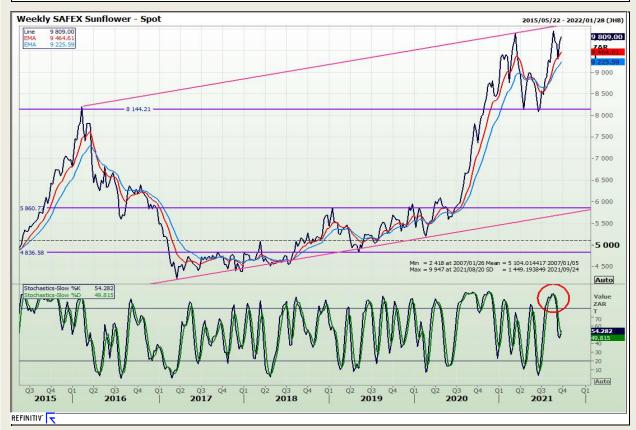

South African Futures Exchange - Wheat** 







Market Report : 22 September 2021

3rd Floor, AFGRI Building 12 Byls Bridge Boulevard Highveld Extension 73

# **Technical Analysis**

Chicago Board of Trade and Kansas Board of Trade - Wheat







Market Report : 22 September 2021

3rd Floor, AFGRI Building 12 Byls Bridge Boulevard Highveld Extension 73

#### **Technical Analysis**

**Chicago Board of Trade - Soybeans** 







Market Report : 22 September 2021

3rd Floor, AFGRI Building 12 Byls Bridge Boulevard Highveld Extension 73

# **Technical Analysis**

**South African Futures Exchange - Soybeans** 







Market Report : 22 September 2021

3rd Floor, AFGRI Building 12 Byls Bridge Boulevard Highveld Extension 73

# **Technical Analysis**

South African Futures Exchange - Sunflower