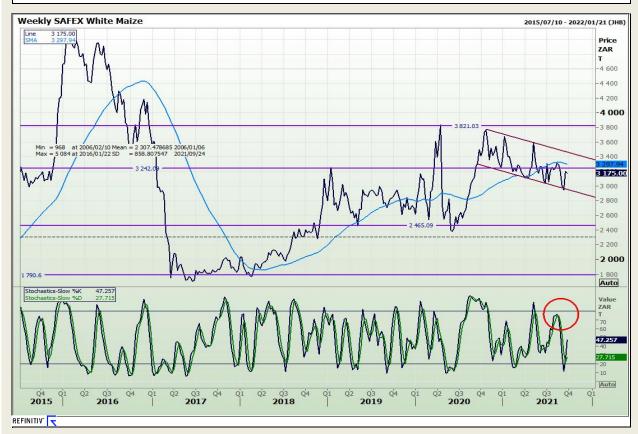

# **Technical Analysis**

**South African Futures Exchange - Maize** 

Market Report : 23 September 2021

3rd Floor, AFGRI Building 12 Byls Bridge Boulevard Highveld Extension 73