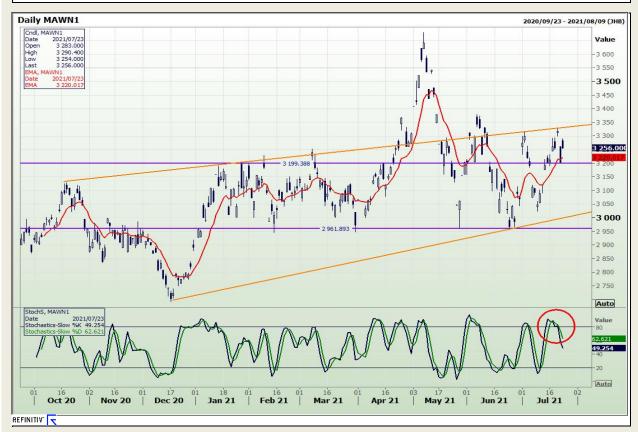

# **Technical Analysis**

**South African Futures Exchange - Maize** 

Market Report : 23 September 2021

3rd Floor, AFGRI Building 12 Byls Bridge Boulevard Highveld Extension 73