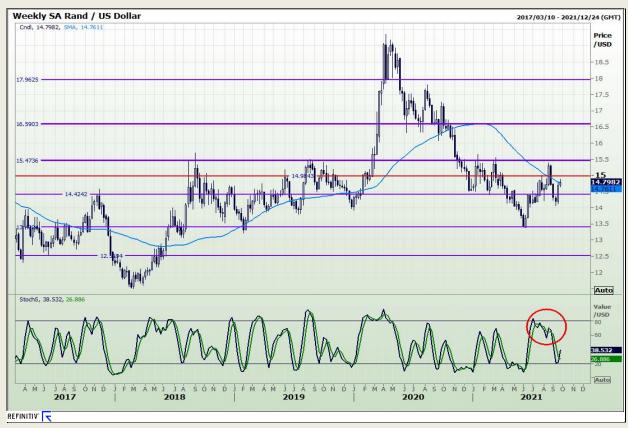

# **Technical Analysis**

Rand / US Dollar

Market Report : 23 September 2021

3rd Floor, AFGRI Building 12 Byls Bridge Boulevard Highveld Extension 73