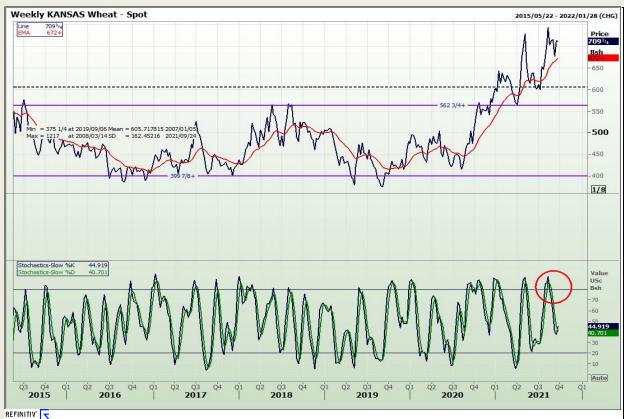

# **Technical Analysis**

Chicago Board of Trade and Kansas Board of Trade - Wheat

Market Report : 23 September 2021

3rd Floor, AFGRI Building 12 Byls Bridge Boulevard Highveld Extension 73