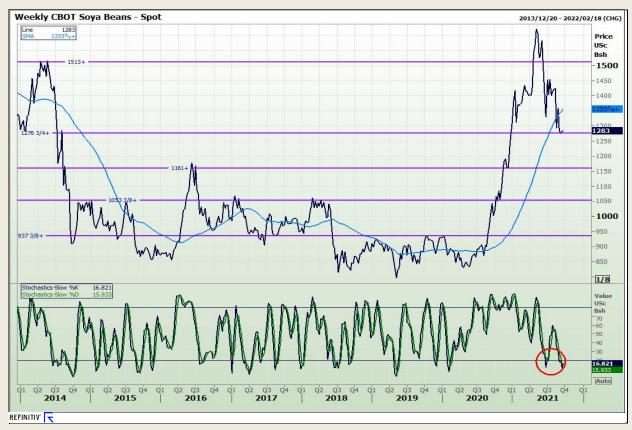

# **Technical Analysis**

**Chicago Board of Trade - Soybeans** 

Market Report : 23 September 2021

3rd Floor, AFGRI Building 12 Byls Bridge Boulevard Highveld Extension 73