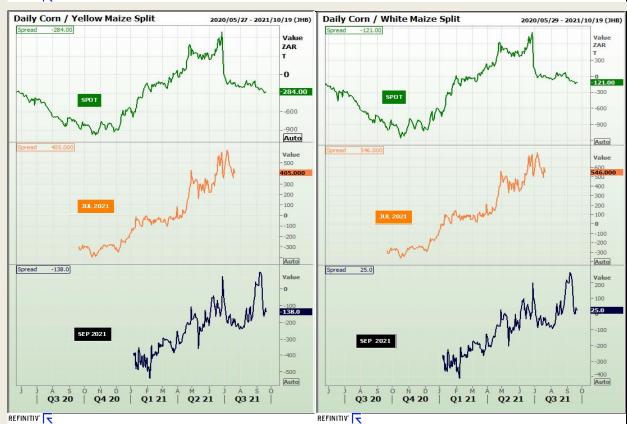

# **Technical Analysis**

**CBOT / SAFEX Spreads** 

Market Report : 23 September 2021

3rd Floor, AFGRI Building 12 Byls Bridge Boulevard Highveld Extension 73