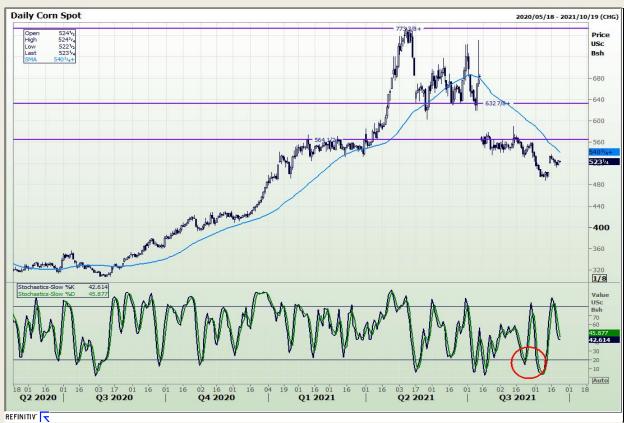

# **Technical Analysis**

Chicago Board of Trade - Corn

Market Report : 23 September 2021

3rd Floor, AFGRI Building 12 Byls Bridge Boulevard Highveld Extension 73