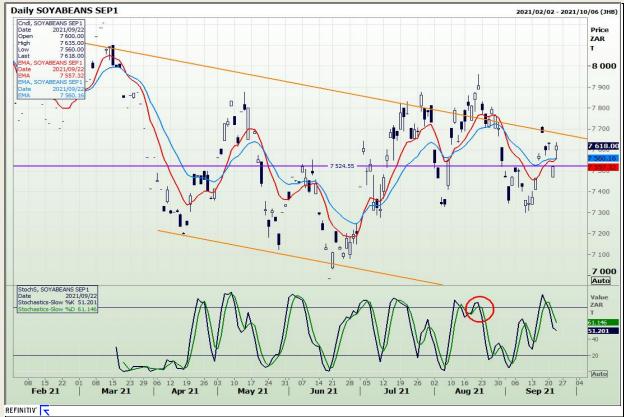

# **Technical Analysis**

**South African Futures Exchange - Soybeans** 

Market Report : 23 September 2021

3rd Floor, AFGRI Building 12 Byls Bridge Boulevard Highveld Extension 73