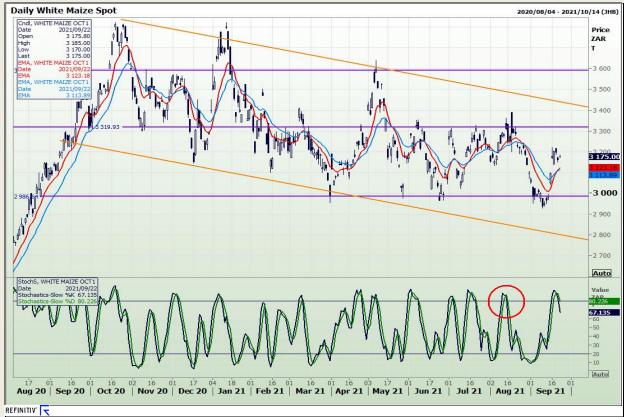

# **Technical Analysis**

**South African Futures Exchange - Maize** 

Market Report : 23 September 2021

3rd Floor, AFGRI Building 12 Byls Bridge Boulevard Highveld Extension 73