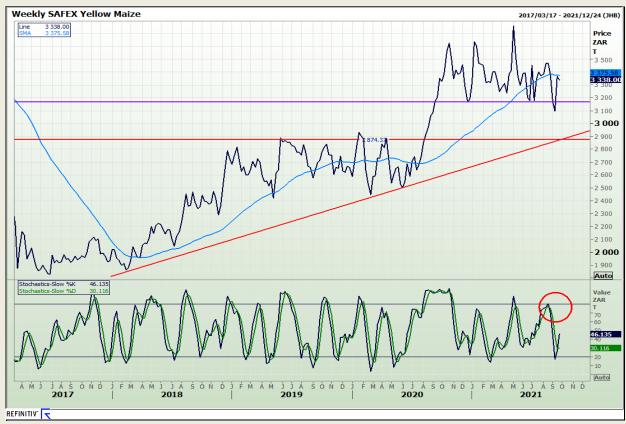

# **Technical Analysis**

**South African Futures Exchange - Maize** 

Market Report : 23 September 2021

3rd Floor, AFGRI Building 12 Byls Bridge Boulevard Highveld Extension 73