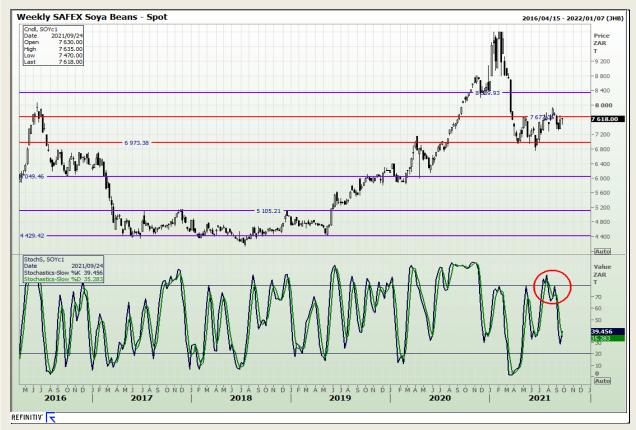

# **Technical Analysis**

**South African Futures Exchange - Soybeans** 

Market Report : 23 September 2021

3rd Floor, AFGRI Building 12 Byls Bridge Boulevard Highveld Extension 73