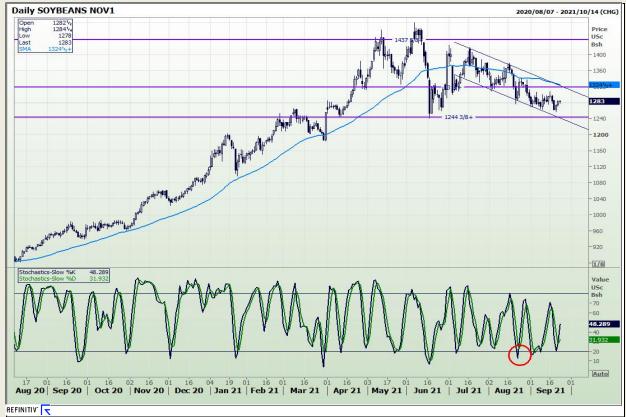

# **Technical Analysis**

**Chicago Board of Trade - Soybeans** 

Market Report : 23 September 2021

3rd Floor, AFGRI Building 12 Byls Bridge Boulevard Highveld Extension 73