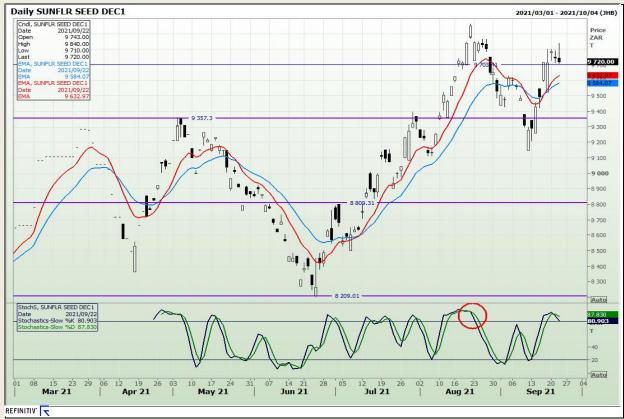

*South African Futures Exchange - Wheat** 







Market Report : 23 September 2021

3rd Floor, AFGRI Building 12 Byls Bridge Boulevard Highveld Extension 73

# **Technical Analysis**

Chicago Board of Trade and Kansas Board of Trade - Wheat







Market Report : 23 September 2021

3rd Floor, AFGRI Building 12 Byls Bridge Boulevard Highveld Extension 73

# **Technical Analysis**

**Chicago Board of Trade - Soybeans** 







Market Report : 23 September 2021

3rd Floor, AFGRI Building 12 Byls Bridge Boulevard Highveld Extension 73

# **Technical Analysis**

**South African Futures Exchange - Soybeans** 







Market Report : 23 September 2021

3rd Floor, AFGRI Building 12 Byls Bridge Boulevard Highveld Extension 73

# **Technical Analysis**

South African Futures Exchange - Sunflower