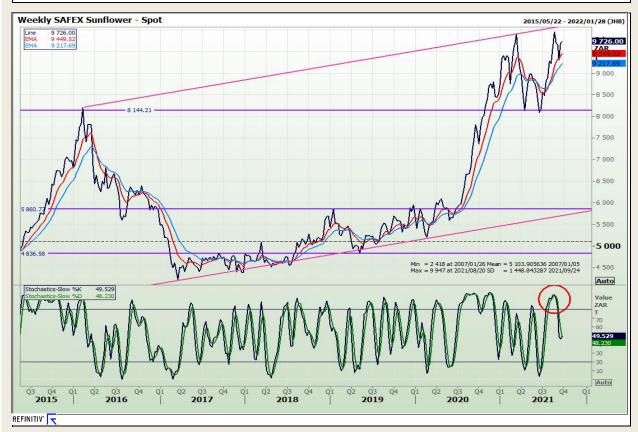

**South African Futures Exchange - Wheat** 







Market Report : 23 September 2021

3rd Floor, AFGRI Building 12 Byls Bridge Boulevard Highveld Extension 73

# **Technical Analysis**

Chicago Board of Trade and Kansas Board of Trade - Wheat







Market Report : 23 September 2021

3rd Floor, AFGRI Building 12 Byls Bridge Boulevard Highveld Extension 73

# **Technical Analysis**

**Chicago Board of Trade - Soybeans** 







Market Report : 23 September 2021

3rd Floor, AFGRI Building 12 Byls Bridge Boulevard Highveld Extension 73

# **Technical Analysis**

**South African Futures Exchange - Soybeans** 







Market Report : 23 September 2021

3rd Floor, AFGRI Building 12 Byls Bridge Boulevard Highveld Extension 73

# **Technical Analysis**

South African Futures Exchange - Sunflower