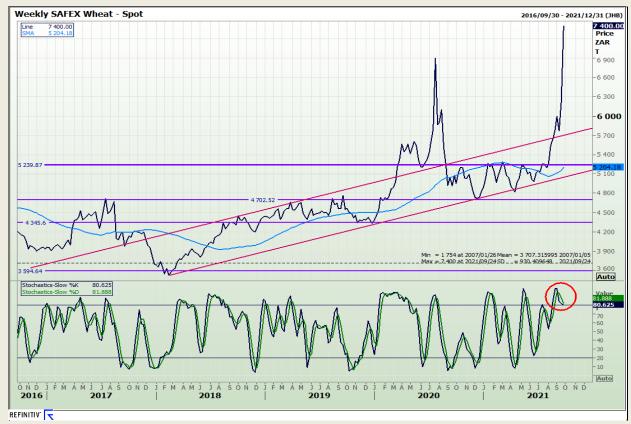

# **Technical Analysis**

**South African Futures Exchange - Wheat** 

Market Report : 23 September 2021

3rd Floor, AFGRI Building 12 Byls Bridge Boulevard Highveld Extension 73