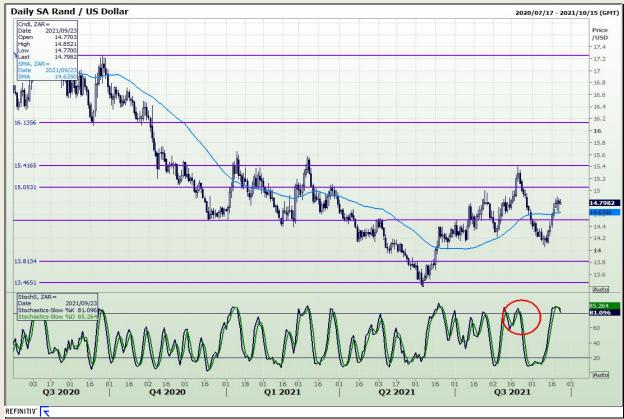

# **Technical Analysis**

Rand / US Dollar

Market Report : 23 September 2021

3rd Floor, AFGRI Building 12 Byls Bridge Boulevard Highveld Extension 73