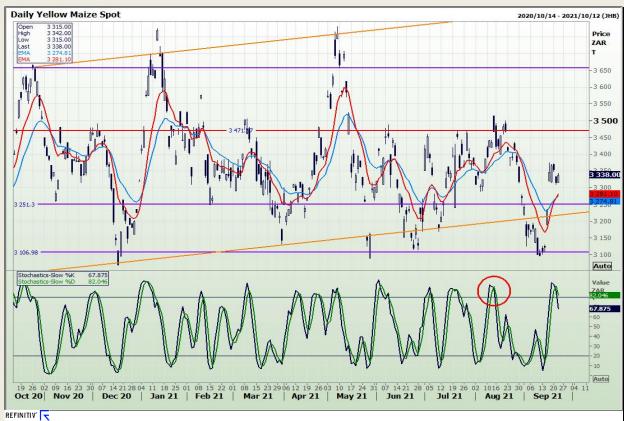

# **Technical Analysis**

**South African Futures Exchange - Maize** 

Market Report : 23 September 2021

3rd Floor, AFGRI Building 12 Byls Bridge Boulevard Highveld Extension 73