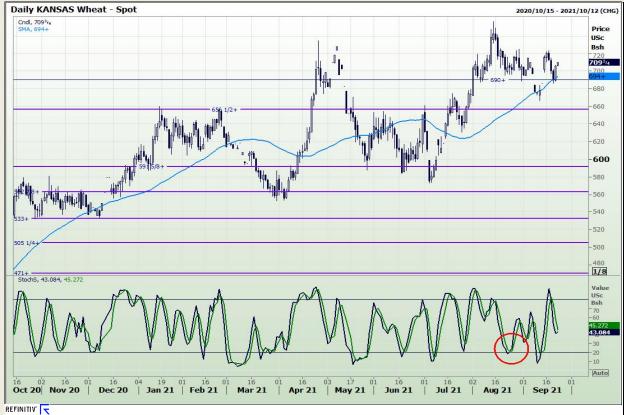

# **Technical Analysis**

Chicago Board of Trade and Kansas Board of Trade - Wheat

Market Report : 23 September 2021

3rd Floor, AFGRI Building 12 Byls Bridge Boulevard Highveld Extension 73