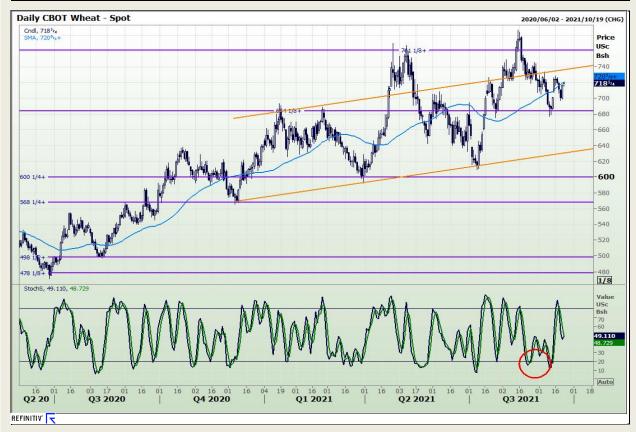

# **Technical Analysis**

Chicago Board of Trade and Kansas Board of Trade - Wheat

Market Report : 23 September 2021

3rd Floor, AFGRI Building 12 Byls Bridge Boulevard Highveld Extension 73