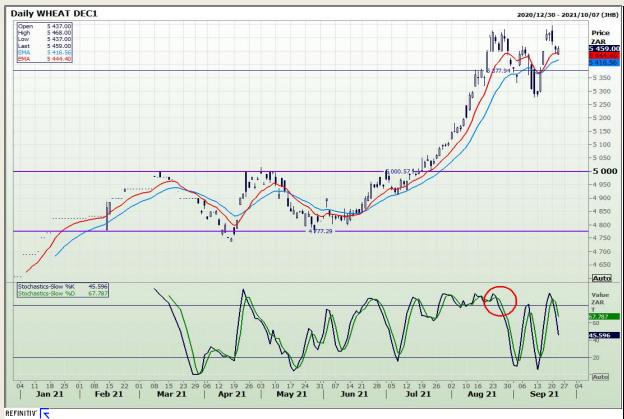

# **Technical Analysis**

**South African Futures Exchange - Wheat** 

Market Report : 23 September 2021

3rd Floor, AFGRI Building 12 Byls Bridge Boulevard Highveld Extension 73