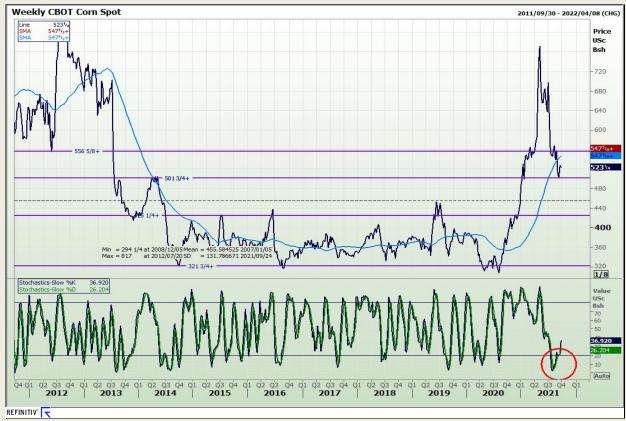

# **Technical Analysis**

Chicago Board of Trade - Corn

Market Report : 23 September 2021

3rd Floor, AFGRI Building 12 Byls Bridge Boulevard Highveld Extension 73