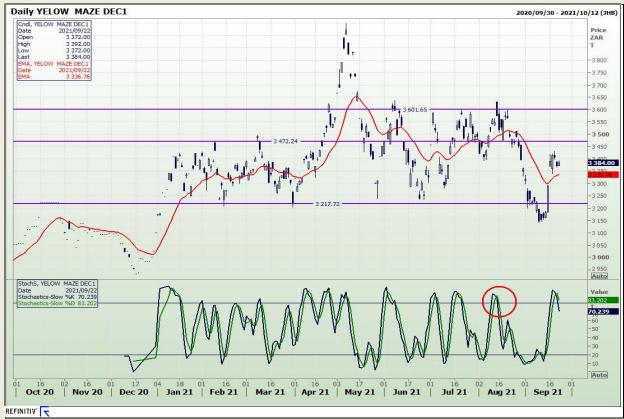

# **Technical Analysis**

**South African Futures Exchange - Maize** 

Market Report : 23 September 2021

3rd Floor, AFGRI Building 12 Byls Bridge Boulevard Highveld Extension 73