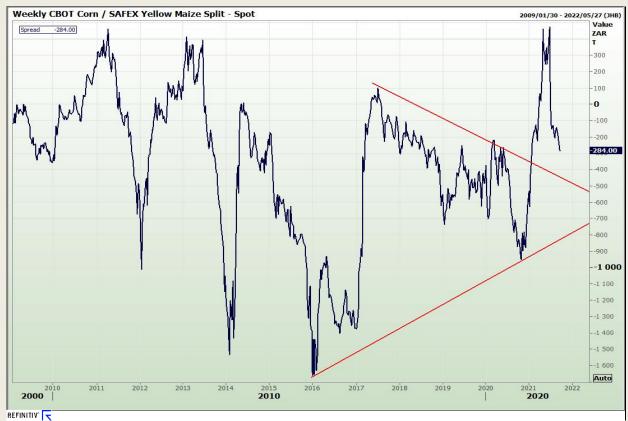

# **Technical Analysis**

**CBOT / SAFEX Spreads** 

Market Report : 23 September 2021

3rd Floor, AFGRI Building 12 Byls Bridge Boulevard Highveld Extension 73