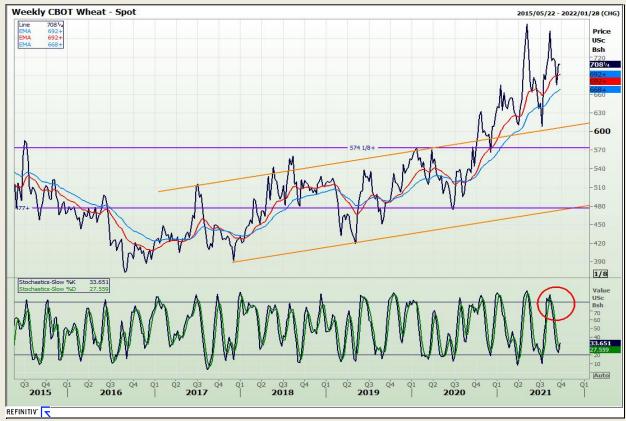

# **Technical Analysis**

Chicago Board of Trade and Kansas Board of Trade - Wheat

Market Report : 23 September 2021

3rd Floor, AFGRI Building 12 Byls Bridge Boulevard Highveld Extension 73