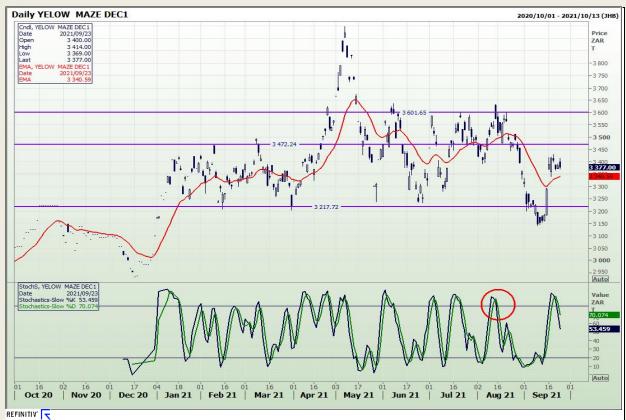

# **Technical Analysis**

**South African Futures Exchange - Maize** 

Market Report : 27 September 2021

3rd Floor, AFGRI Building 12 Byls Bridge Boulevard Highveld Extension 73