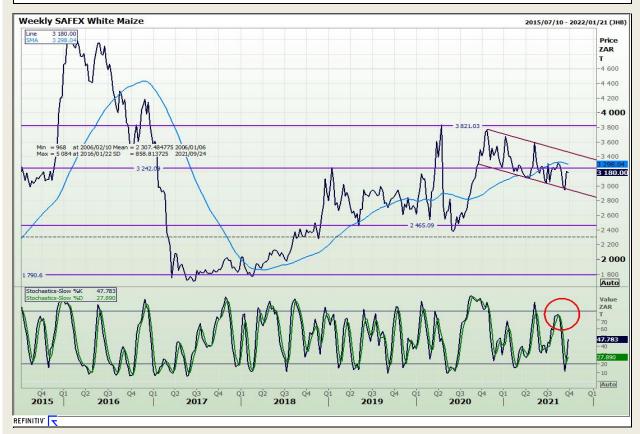

# **Technical Analysis**

**South African Futures Exchange - Maize** 

Market Report : 27 September 2021

3rd Floor, AFGRI Building 12 Byls Bridge Boulevard Highveld Extension 73