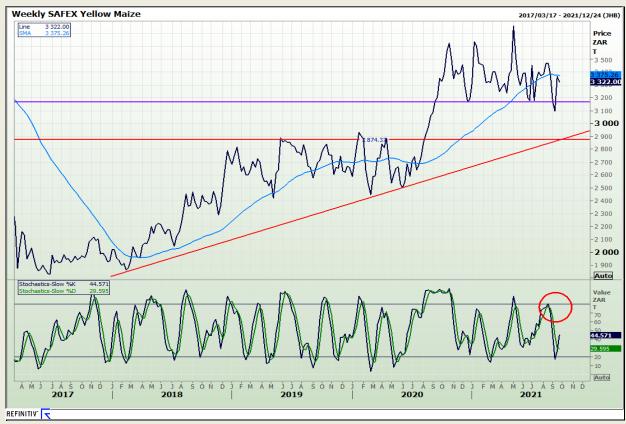

# **Technical Analysis**

**South African Futures Exchange - Maize** 

Market Report : 27 September 2021

3rd Floor, AFGRI Building 12 Byls Bridge Boulevard Highveld Extension 73