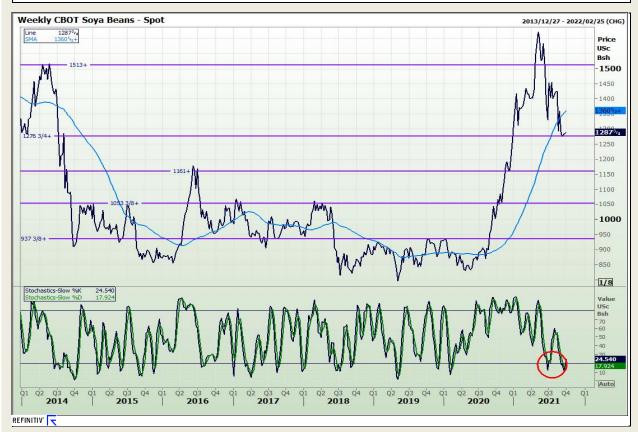

# **Technical Analysis**

**Chicago Board of Trade - Soybeans** 

Market Report : 27 September 2021

3rd Floor, AFGRI Building 12 Byls Bridge Boulevard Highveld Extension 73