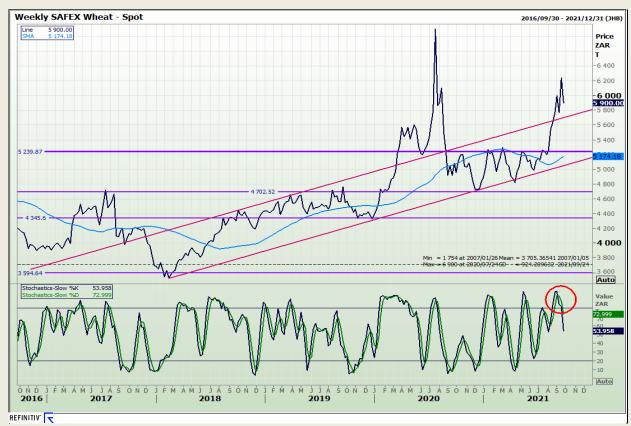

# **Technical Analysis**

**South African Futures Exchange - Wheat** 

Market Report : 27 September 2021

3rd Floor, AFGRI Building 12 Byls Bridge Boulevard Highveld Extension 73