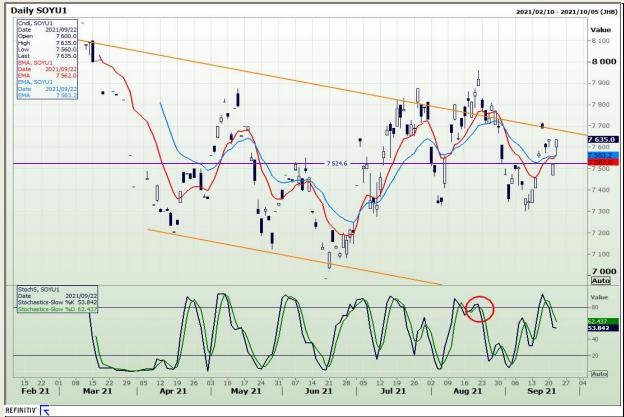

# **Technical Analysis**

**Chicago Board of Trade - Soybeans** 

Market Report : 27 September 2021

3rd Floor, AFGRI Building 12 Byls Bridge Boulevard Highveld Extension 73