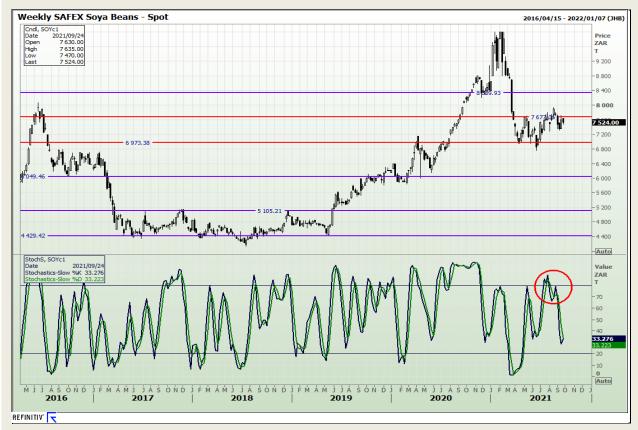

# **Technical Analysis**

**South African Futures Exchange - Soybeans** 

Market Report : 27 September 2021

3rd Floor, AFGRI Building 12 Byls Bridge Boulevard Highveld Extension 73