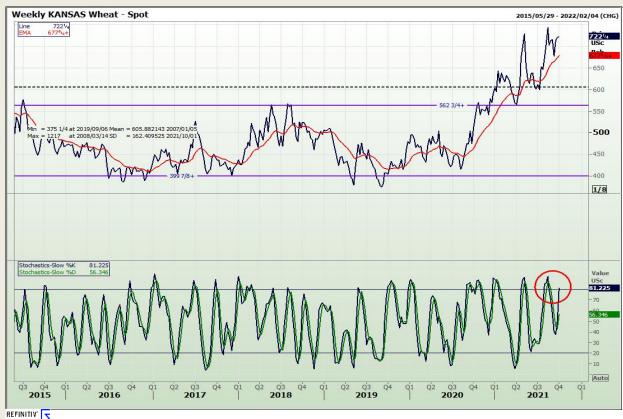

# **Technical Analysis**

Chicago Board of Trade and Kansas Board of Trade - Wheat

Market Report : 27 September 2021

3rd Floor, AFGRI Building 12 Byls Bridge Boulevard Highveld Extension 73