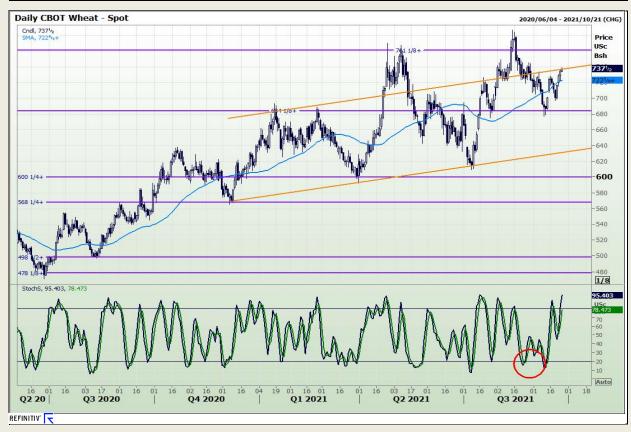

# **Technical Analysis**

Chicago Board of Trade and Kansas Board of Trade - Wheat

Market Report : 27 September 2021

3rd Floor, AFGRI Building 12 Byls Bridge Boulevard Highveld Extension 73