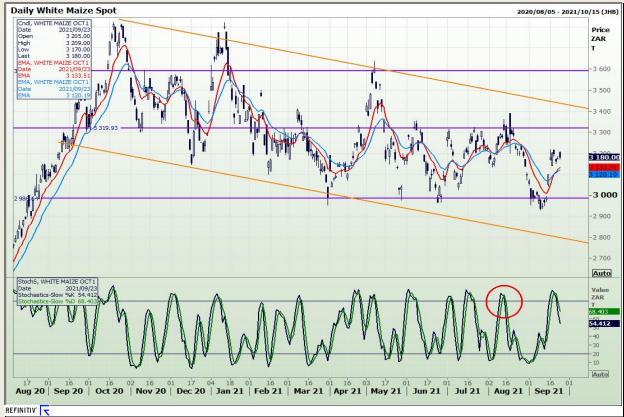

# **Technical Analysis**

**South African Futures Exchange - Maize** 

Market Report : 27 September 2021

3rd Floor, AFGRI Building 12 Byls Bridge Boulevard Highveld Extension 73