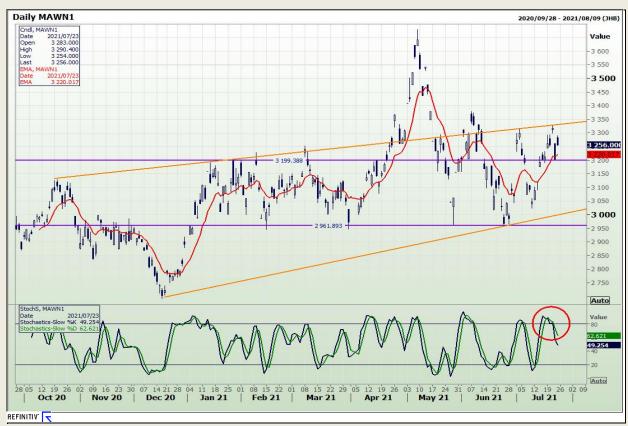

# **Technical Analysis**

**South African Futures Exchange - Maize** 

Market Report : 27 September 2021

3rd Floor, AFGRI Building 12 Byls Bridge Boulevard Highveld Extension 73