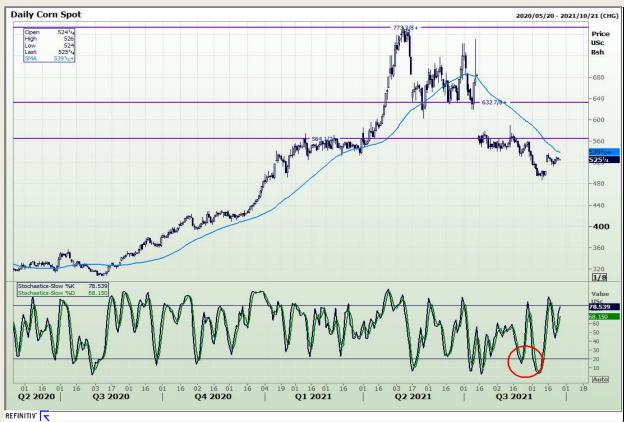

# **Technical Analysis**

Chicago Board of Trade - Corn

Market Report : 27 September 2021

3rd Floor, AFGRI Building 12 Byls Bridge Boulevard Highveld Extension 73