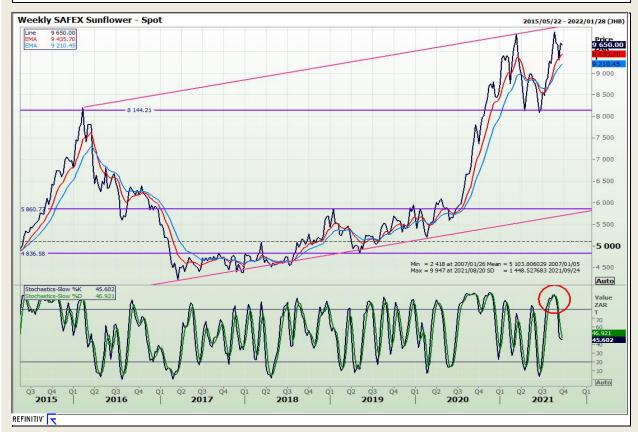

**South African Futures Exchange - Wheat** 







Market Report : 27 September 2021

3rd Floor, AFGRI Building 12 Byls Bridge Boulevard Highveld Extension 73

# **Technical Analysis**

Chicago Board of Trade and Kansas Board of Trade - Wheat







Market Report : 27 September 2021

3rd Floor, AFGRI Building 12 Byls Bridge Boulevard Highveld Extension 73

# **Technical Analysis**

**Chicago Board of Trade - Soybeans** 







Market Report : 27 September 2021

3rd Floor, AFGRI Building 12 Byls Bridge Boulevard Highveld Extension 73

# **Technical Analysis**

**South African Futures Exchange - Soybeans** 







Market Report : 27 September 2021

3rd Floor, AFGRI Building 12 Byls Bridge Boulevard Highveld Extension 73

# **Technical Analysis**

South African Futures Exchange - Sunflower