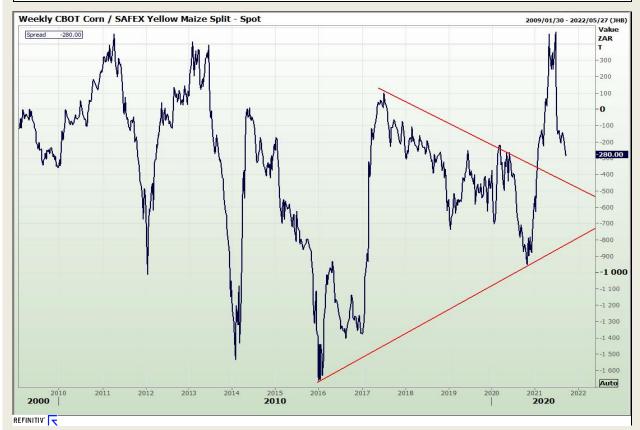

# **Technical Analysis**

**CBOT / SAFEX Spreads** 

Market Report : 27 September 2021

3rd Floor, AFGRI Building 12 Byls Bridge Boulevard Highveld Extension 73