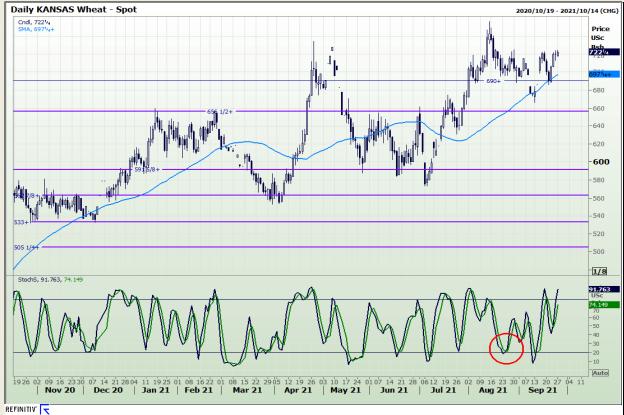

# **Technical Analysis**

Chicago Board of Trade and Kansas Board of Trade - Wheat

Market Report : 27 September 2021

3rd Floor, AFGRI Building 12 Byls Bridge Boulevard Highveld Extension 73