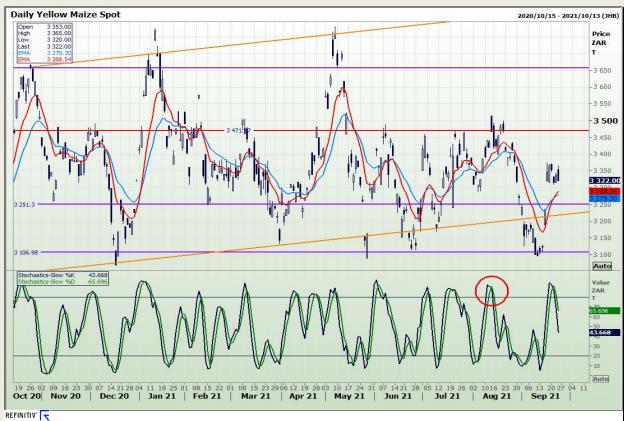

# **Technical Analysis**

**South African Futures Exchange - Maize** 

Market Report : 27 September 2021

3rd Floor, AFGRI Building 12 Byls Bridge Boulevard Highveld Extension 73