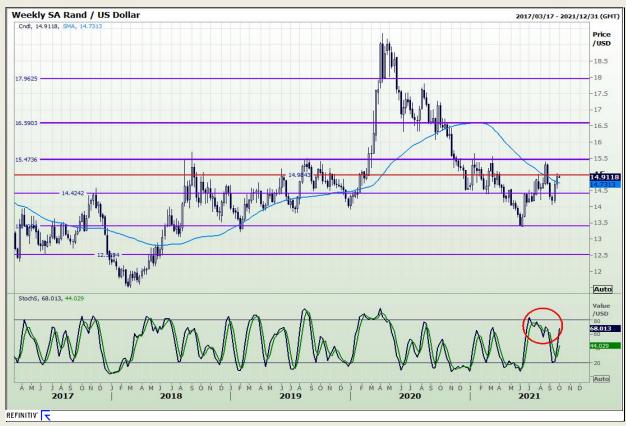

# **Technical Analysis**

Rand / US Dollar

Market Report : 27 September 2021

3rd Floor, AFGRI Building 12 Byls Bridge Boulevard Highveld Extension 73