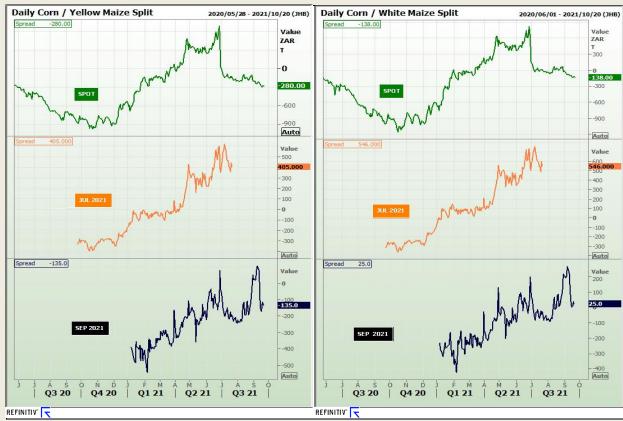

# **Technical Analysis**

**CBOT / SAFEX Spreads** 

Market Report : 27 September 2021

3rd Floor, AFGRI Building 12 Byls Bridge Boulevard Highveld Extension 73