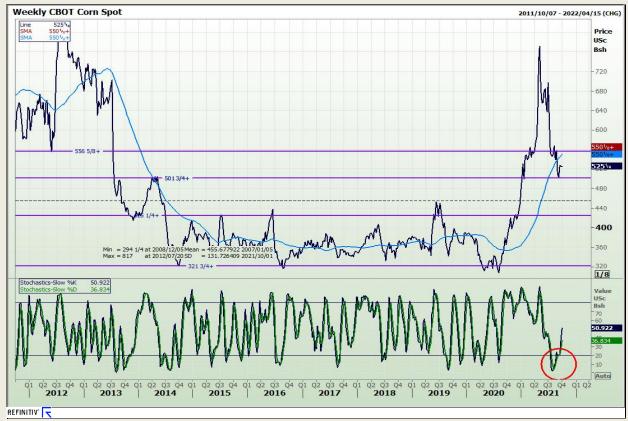

# **Technical Analysis**

Chicago Board of Trade - Corn

Market Report : 27 September 2021

3rd Floor, AFGRI Building 12 Byls Bridge Boulevard Highveld Extension 73