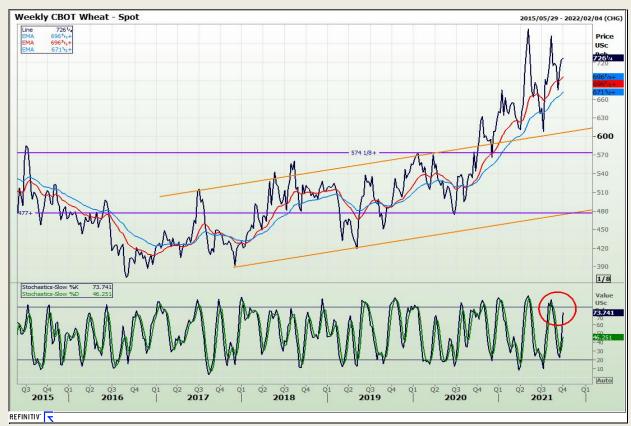

# **Technical Analysis**

Chicago Board of Trade and Kansas Board of Trade - Wheat

Market Report : 27 September 2021

3rd Floor, AFGRI Building 12 Byls Bridge Boulevard Highveld Extension 73