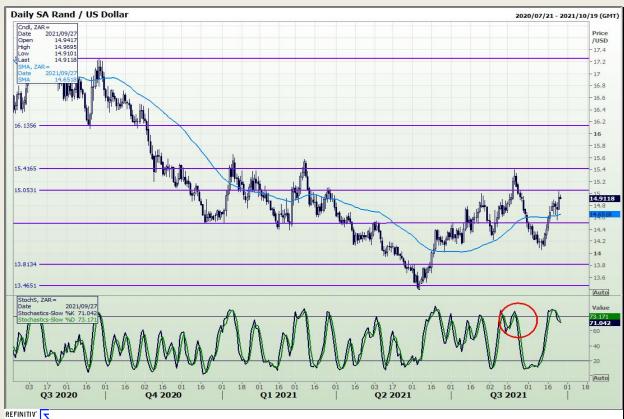

# **Technical Analysis**

Rand / US Dollar

Market Report : 27 September 2021

3rd Floor, AFGRI Building 12 Byls Bridge Boulevard Highveld Extension 73