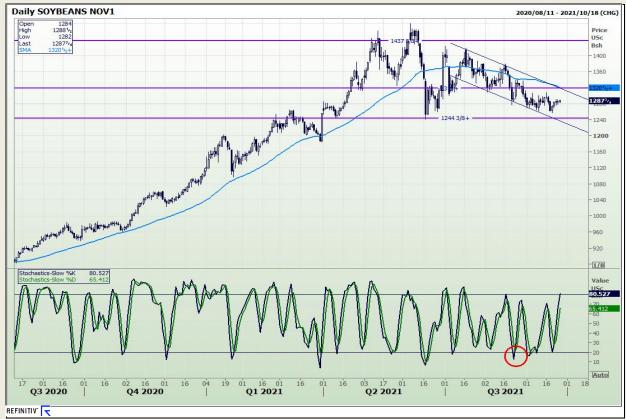

# **Technical Analysis**

**Chicago Board of Trade - Soybeans** 

Market Report : 27 September 2021

3rd Floor, AFGRI Building 12 Byls Bridge Boulevard Highveld Extension 73