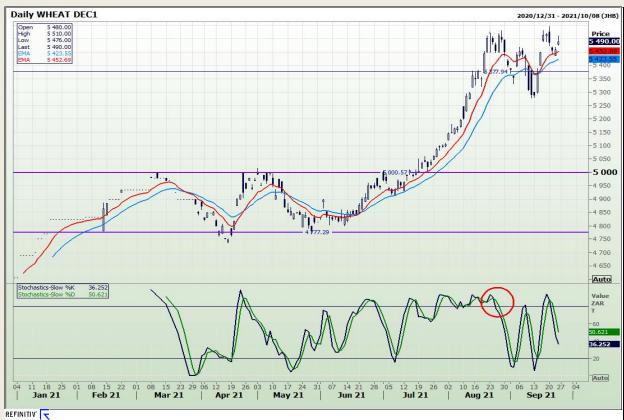

# **Technical Analysis**

**South African Futures Exchange - Wheat** 

Market Report : 27 September 2021

3rd Floor, AFGRI Building 12 Byls Bridge Boulevard Highveld Extension 73