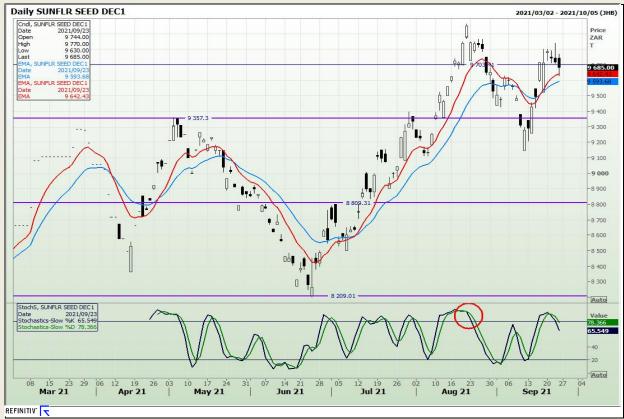

*South African Futures Exchange - Wheat** 







Market Report : 27 September 2021

3rd Floor, AFGRI Building 12 Byls Bridge Boulevard Highveld Extension 73

# **Technical Analysis**

Chicago Board of Trade and Kansas Board of Trade - Wheat







Market Report : 27 September 2021

3rd Floor, AFGRI Building 12 Byls Bridge Boulevard Highveld Extension 73

# **Technical Analysis**

**Chicago Board of Trade - Soybeans** 







Market Report : 27 September 2021

3rd Floor, AFGRI Building 12 Byls Bridge Boulevard Highveld Extension 73

# **Technical Analysis**

**South African Futures Exchange - Soybeans** 







Market Report : 27 September 2021

3rd Floor, AFGRI Building 12 Byls Bridge Boulevard Highveld Extension 73

# **Technical Analysis**

South African Futures Exchange - Sunflower