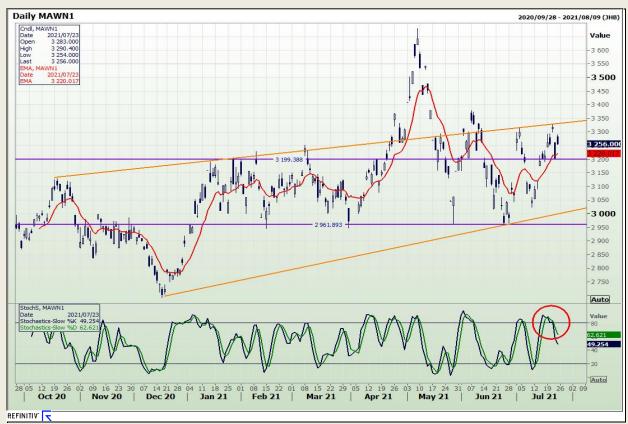

# **Technical Analysis**

**South African Futures Exchange - Maize** 

Market Report: 28 September 2021

3rd Floor, AFGRI Building 12 Byls Bridge Boulevard Highveld Extension 73