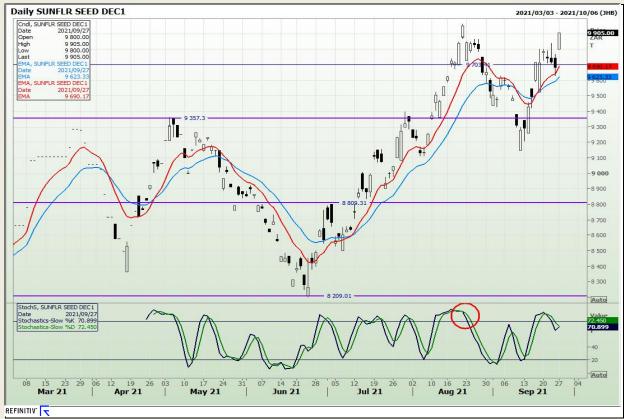

**South African Futures Exchange - Wheat** 







Market Report: 28 September 2021

3rd Floor, AFGRI Building 12 Byls Bridge Boulevard Highveld Extension 73

# **Technical Analysis**

Chicago Board of Trade and Kansas Board of Trade - Wheat







Market Report: 28 September 2021

3rd Floor, AFGRI Building 12 Byls Bridge Boulevard Highveld Extension 73

# **Technical Analysis**

**Chicago Board of Trade - Soybeans** 







Market Report : 28 September 2021

3rd Floor, AFGRI Building 12 Byls Bridge Boulevard Highveld Extension 73

# **Technical Analysis**

**South African Futures Exchange - Soybeans** 







Market Report: 28 September 2021

3rd Floor, AFGRI Building 12 Byls Bridge Boulevard Highveld Extension 73

# **Technical Analysis**

South African Futures Exchange - Sunflower