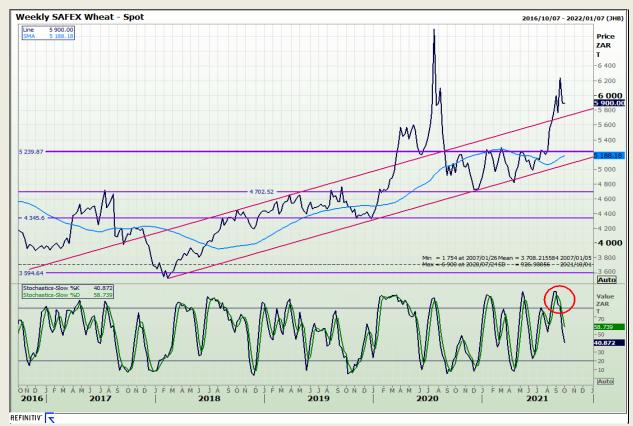

# **Technical Analysis**

**South African Futures Exchange - Wheat** 

Market Report: 28 September 2021

3rd Floor, AFGRI Building 12 Byls Bridge Boulevard Highveld Extension 73