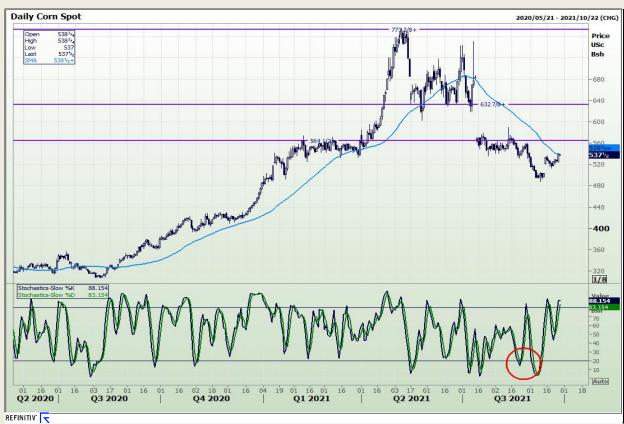

## **Technical Analysis**

Chicago Board of Trade - Corn

Market Report: 28 September 2021

3rd Floor, AFGRI Building 12 Byls Bridge Boulevard Highveld Extension 73