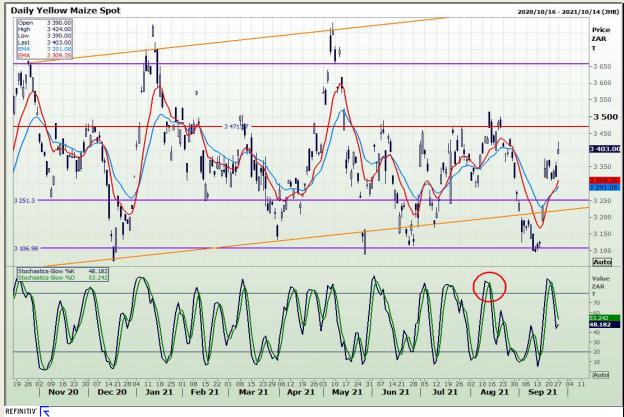

# **Technical Analysis**

**South African Futures Exchange - Maize** 

Market Report : 28 September 2021

3rd Floor, AFGRI Building 12 Byls Bridge Boulevard Highveld Extension 73