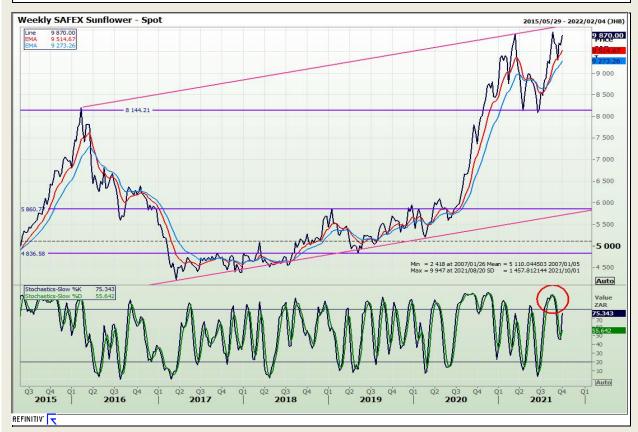

**

**South African Futures Exchange - Wheat** 







Market Report: 28 September 2021

3rd Floor, AFGRI Building 12 Byls Bridge Boulevard Highveld Extension 73

# **Technical Analysis**

Chicago Board of Trade and Kansas Board of Trade - Wheat







Market Report: 28 September 2021

3rd Floor, AFGRI Building 12 Byls Bridge Boulevard Highveld Extension 73

# **Technical Analysis**

**Chicago Board of Trade - Soybeans** 







Market Report : 28 September 2021

3rd Floor, AFGRI Building 12 Byls Bridge Boulevard Highveld Extension 73

# **Technical Analysis**

**South African Futures Exchange - Soybeans** 







Market Report: 28 September 2021

3rd Floor, AFGRI Building 12 Byls Bridge Boulevard Highveld Extension 73

# **Technical Analysis**

South African Futures Exchange - Sunflower