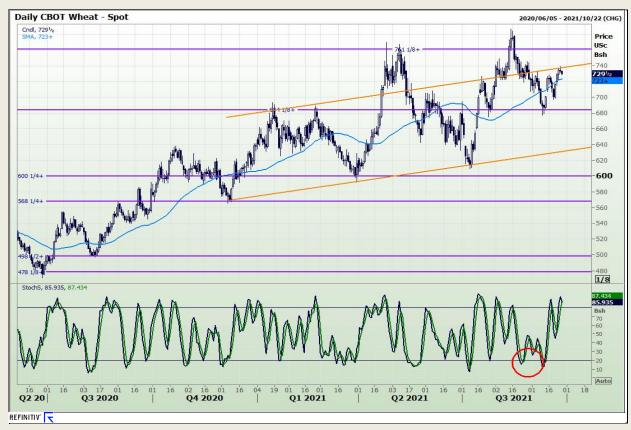

# **Technical Analysis**

Chicago Board of Trade and Kansas Board of Trade - Wheat

Market Report : 28 September 2021

3rd Floor, AFGRI Building 12 Byls Bridge Boulevard Highveld Extension 73

# **Technical Analysis**

Chicago Board of Trade and Kansas Board of Trade - Wheat

Market Report: 28 September 2021

3rd Floor, AFGRI Building 12 Byls Bridge Boulevard Highveld Extension 73