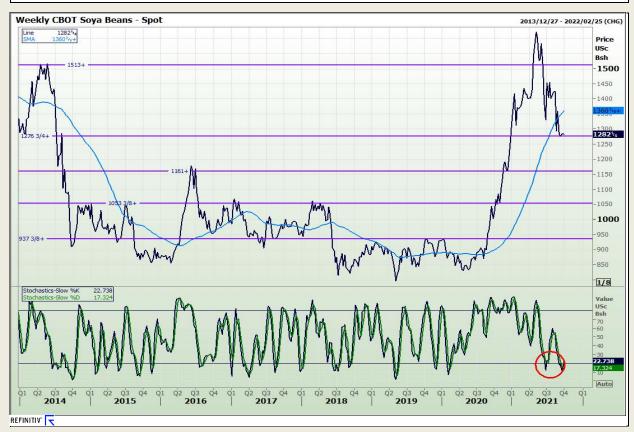

# **Technical Analysis**

**Chicago Board of Trade - Soybeans** 

Market Report : 28 September 2021

3rd Floor, AFGRI Building 12 Byls Bridge Boulevard Highveld Extension 73