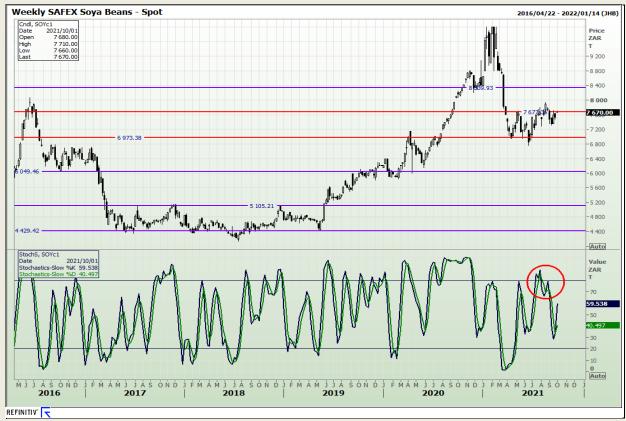

# **Technical Analysis**

**South African Futures Exchange - Soybeans** 

Market Report: 28 September 2021

3rd Floor, AFGRI Building 12 Byls Bridge Boulevard Highveld Extension 73