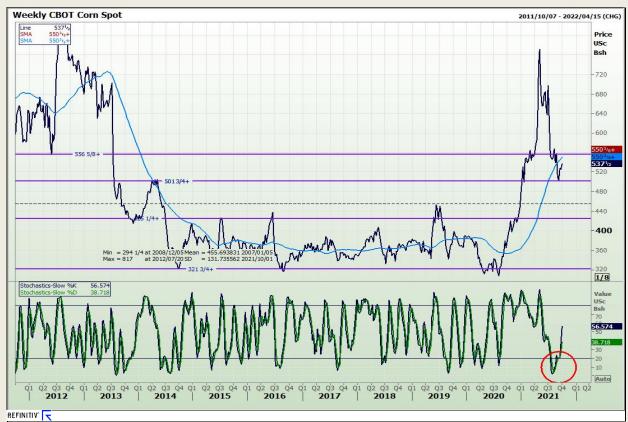

## **Technical Analysis**

Chicago Board of Trade - Corn

Market Report: 28 September 2021

3rd Floor, AFGRI Building 12 Byls Bridge Boulevard Highveld Extension 73