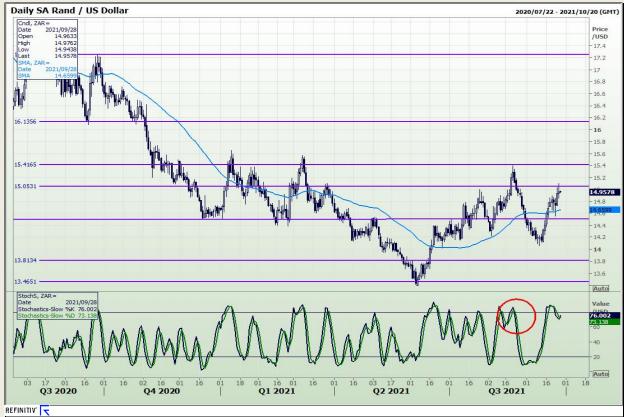

# **Technical Analysis**

Rand / US Dollar

Market Report: 28 September 2021

3rd Floor, AFGRI Building 12 Byls Bridge Boulevard Highveld Extension 73