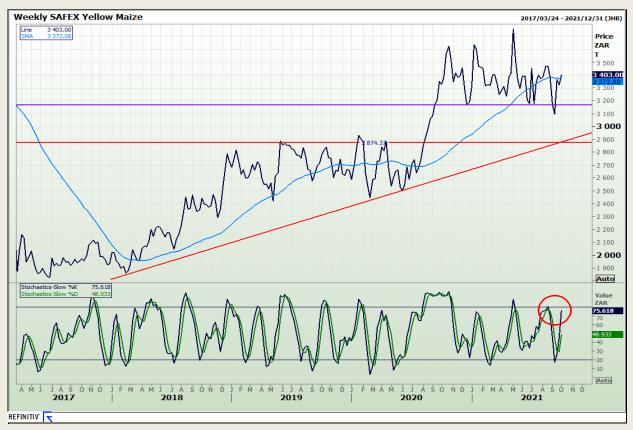

# **Technical Analysis**

**South African Futures Exchange - Maize** 

Market Report: 28 September 2021

3rd Floor, AFGRI Building 12 Byls Bridge Boulevard Highveld Extension 73