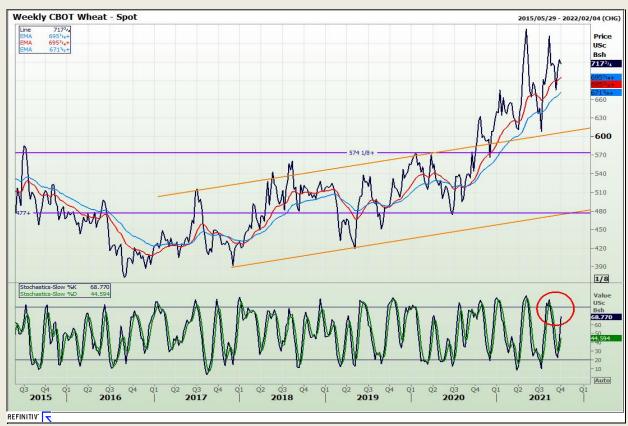

# **Technical Analysis**

Chicago Board of Trade and Kansas Board of Trade - Wheat

Market Report : 28 September 2021

3rd Floor, AFGRI Building 12 Byls Bridge Boulevard Highveld Extension 73

# **Technical Analysis**

Chicago Board of Trade and Kansas Board of Trade - Wheat

Market Report: 28 September 2021

3rd Floor, AFGRI Building 12 Byls Bridge Boulevard Highveld Extension 73