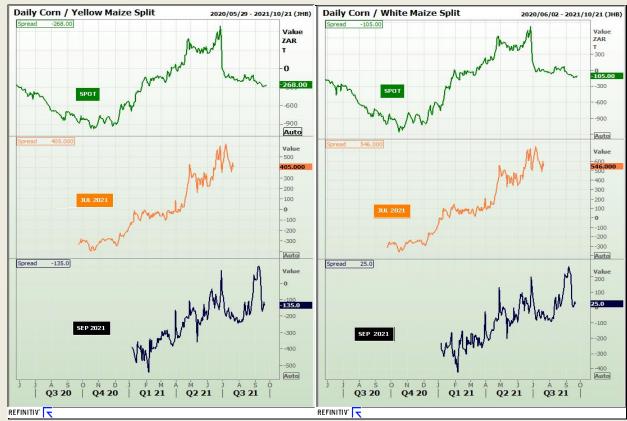

# **Technical Analysis**

CBOT / SAFEX Spreads

Market Report: 28 September 2021

3rd Floor, AFGRI Building 12 Byls Bridge Boulevard Highveld Extension 73