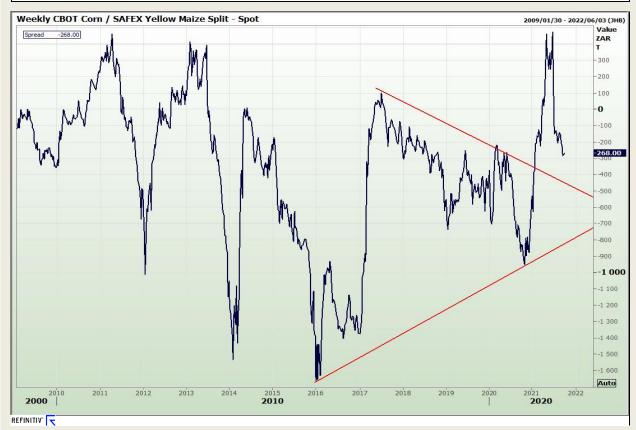

# **Technical Analysis**

CBOT / SAFEX Spreads

Market Report: 28 September 2021

3rd Floor, AFGRI Building 12 Byls Bridge Boulevard Highveld Extension 73