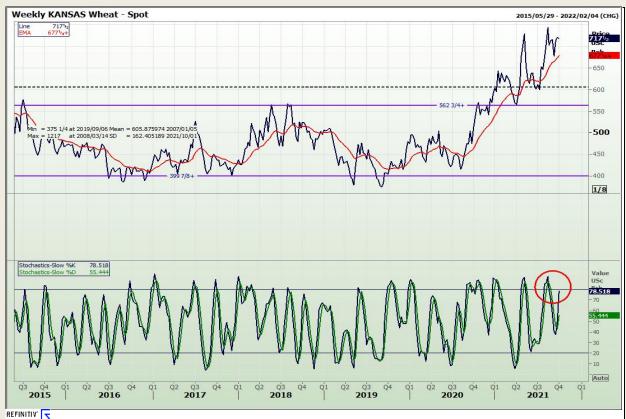

# **Technical Analysis**

Chicago Board of Trade and Kansas Board of Trade - Wheat

Market Report : 28 September 2021

3rd Floor, AFGRI Building 12 Byls Bridge Boulevard Highveld Extension 73

# **Technical Analysis**

Chicago Board of Trade and Kansas Board of Trade - Wheat

Market Report: 28 September 2021

3rd Floor, AFGRI Building 12 Byls Bridge Boulevard Highveld Extension 73