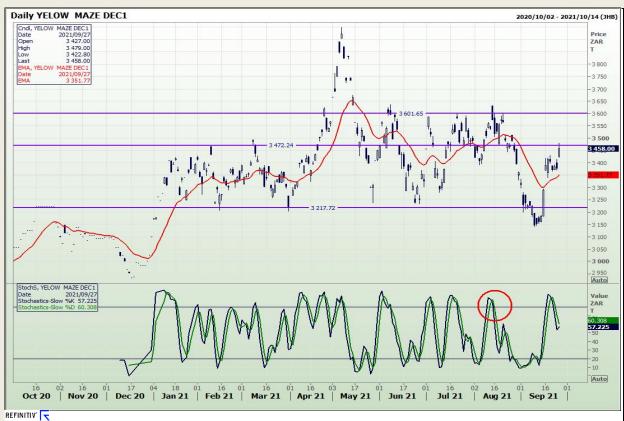

# **Technical Analysis**

**South African Futures Exchange - Maize** 

Market Report: 28 September 2021

3rd Floor, AFGRI Building 12 Byls Bridge Boulevard Highveld Extension 73