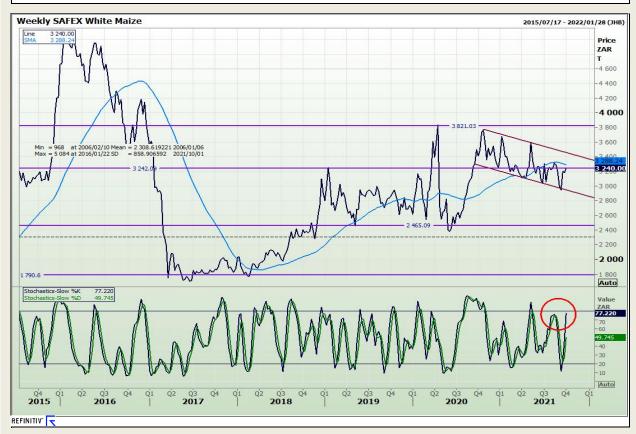

# **Technical Analysis**

**South African Futures Exchange - Maize** 

Market Report: 28 September 2021

3rd Floor, AFGRI Building 12 Byls Bridge Boulevard Highveld Extension 73