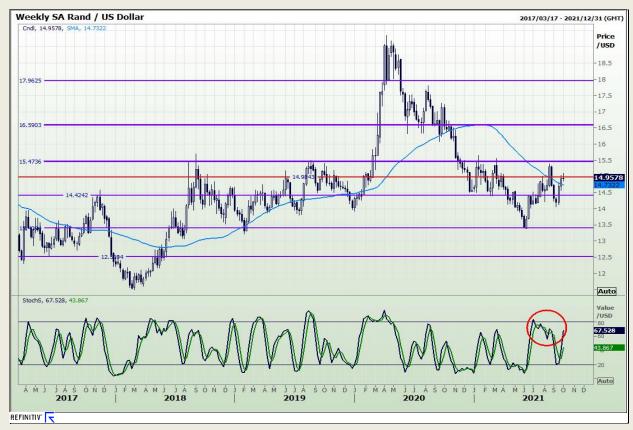

# **Technical Analysis**

Rand / US Dollar

Market Report: 28 September 2021

3rd Floor, AFGRI Building 12 Byls Bridge Boulevard Highveld Extension 73