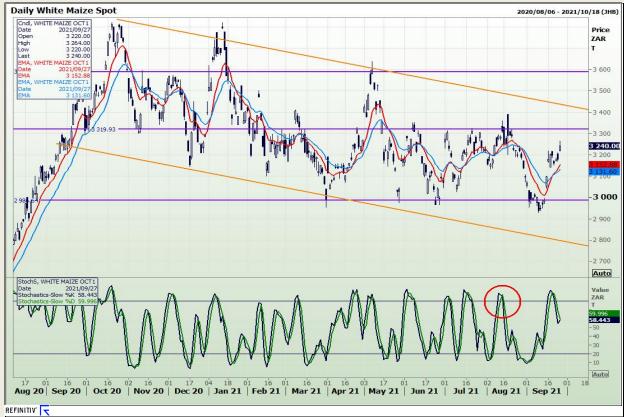

# **Technical Analysis**

**South African Futures Exchange - Maize** 

Market Report : 28 September 2021

3rd Floor, AFGRI Building 12 Byls Bridge Boulevard Highveld Extension 73