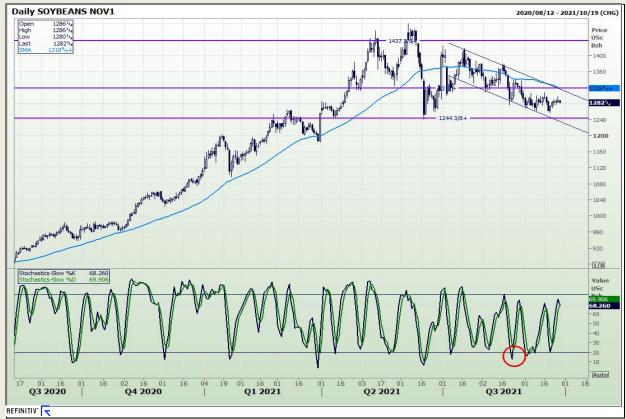

# **Technical Analysis**

**Chicago Board of Trade - Soybeans** 

Market Report : 28 September 2021

3rd Floor, AFGRI Building 12 Byls Bridge Boulevard Highveld Extension 73