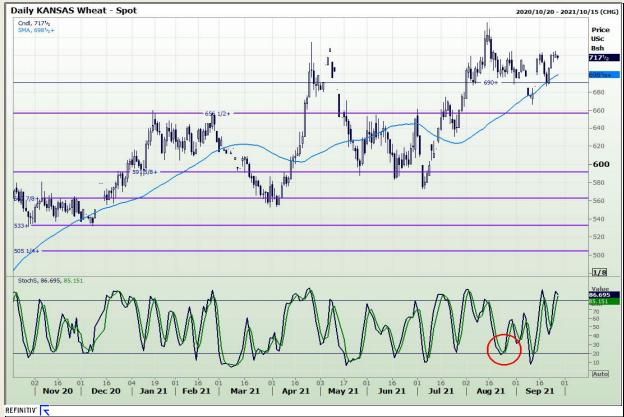

# **Technical Analysis**

Chicago Board of Trade and Kansas Board of Trade - Wheat

Market Report : 28 September 2021

3rd Floor, AFGRI Building 12 Byls Bridge Boulevard Highveld Extension 73

# **Technical Analysis**

Chicago Board of Trade and Kansas Board of Trade - Wheat

Market Report: 28 September 2021

3rd Floor, AFGRI Building 12 Byls Bridge Boulevard Highveld Extension 73