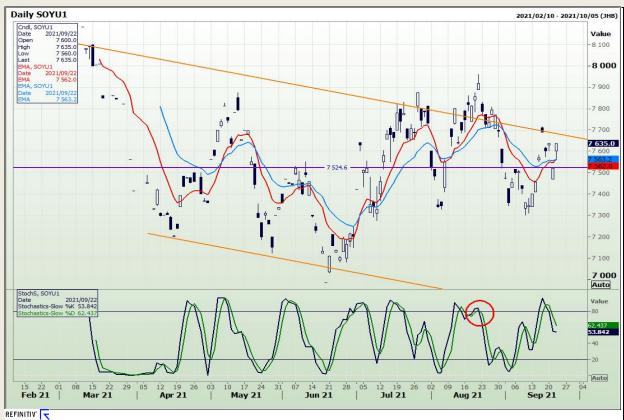

# **Technical Analysis**

**Chicago Board of Trade - Soybeans** 

Market Report : 28 September 2021

3rd Floor, AFGRI Building 12 Byls Bridge Boulevard Highveld Extension 73