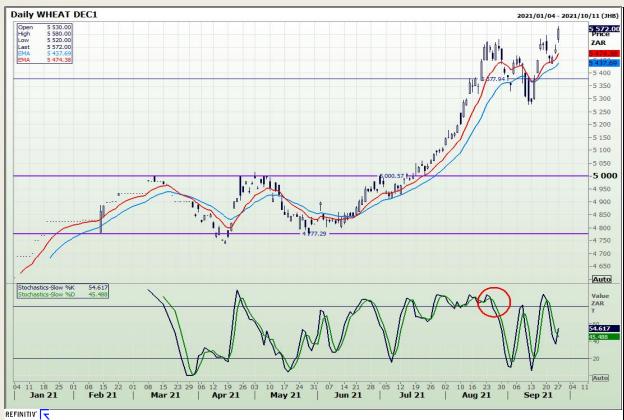

# **Technical Analysis**

**South African Futures Exchange - Wheat** 

Market Report: 28 September 2021

3rd Floor, AFGRI Building 12 Byls Bridge Boulevard Highveld Extension 73