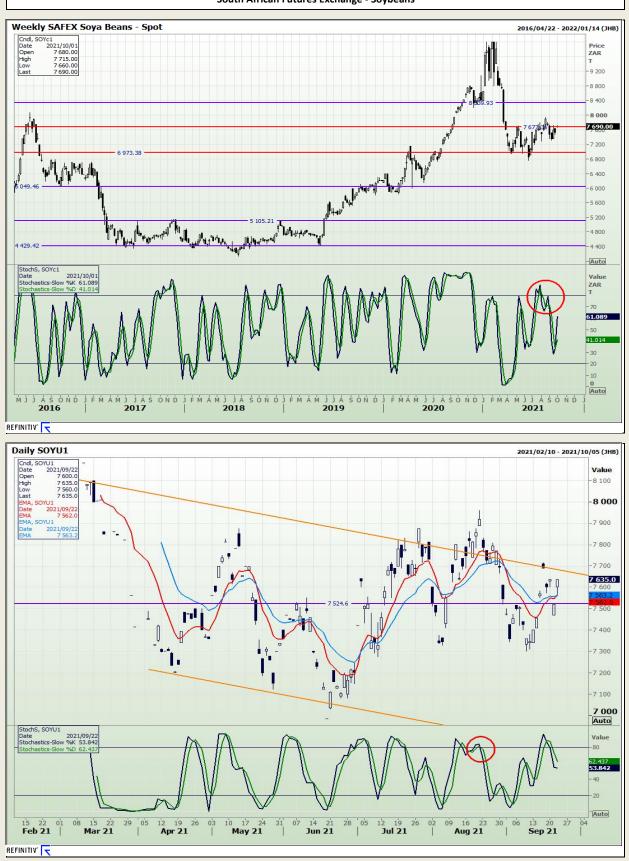

# **Technical Analysis**

South African Futures Exchange - Soybeans

Market Report : 29 September 2021