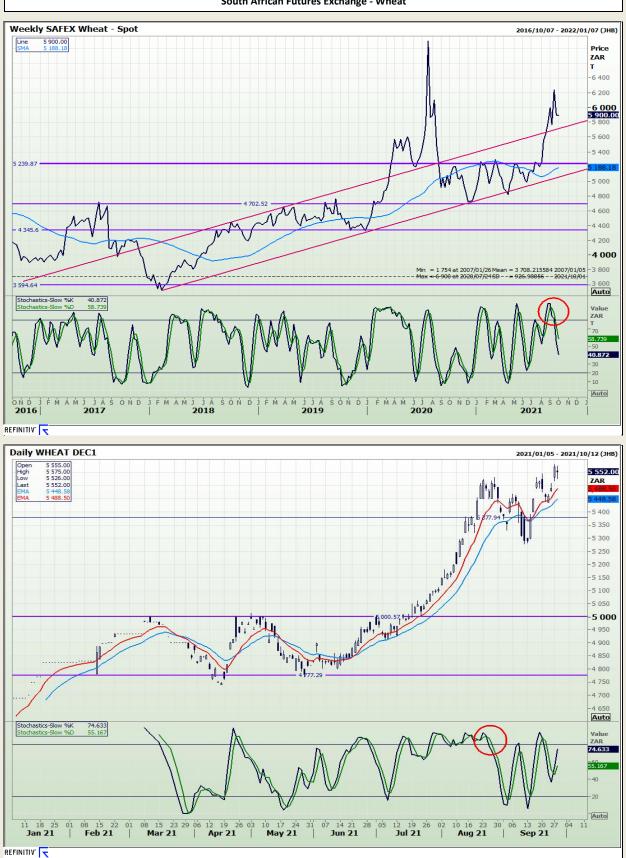

# **Technical Analysis**

South African Futures Exchange - Wheat

Market Report : 29 September 2021