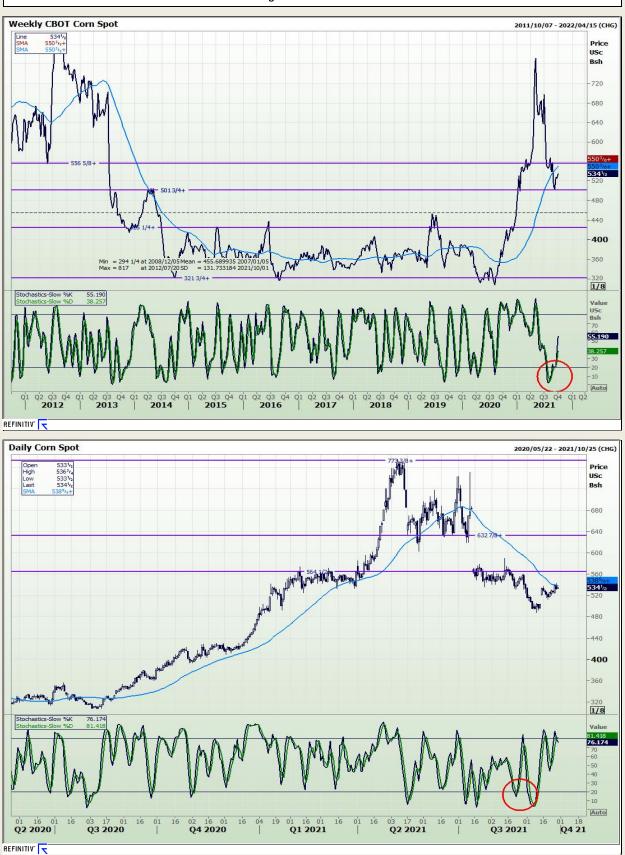

# **Technical Analysis**

Chicago Board of Trade - Corn

Market Report : 29 September 2021