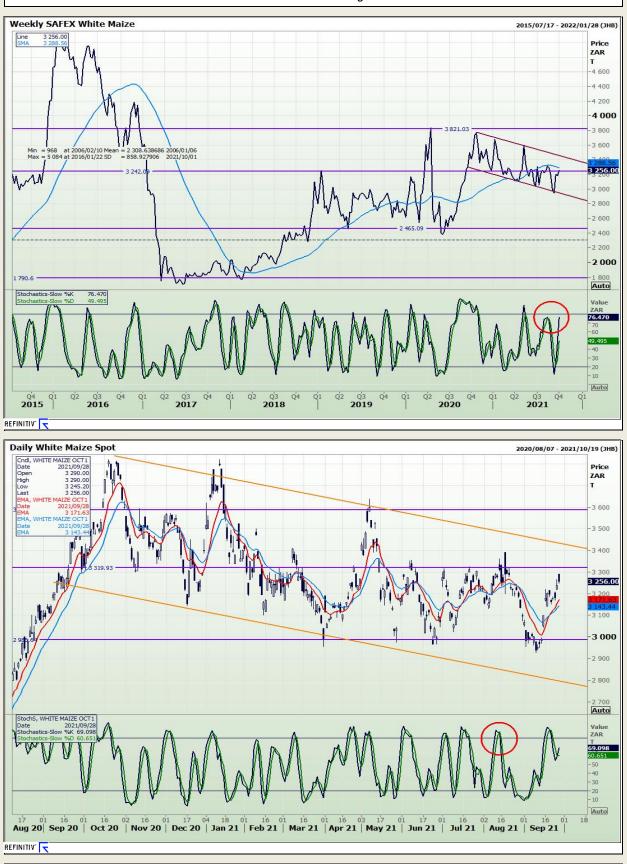

# **Technical Analysis**

South African Futures Exchange - Maize

Market Report : 29 September 2021