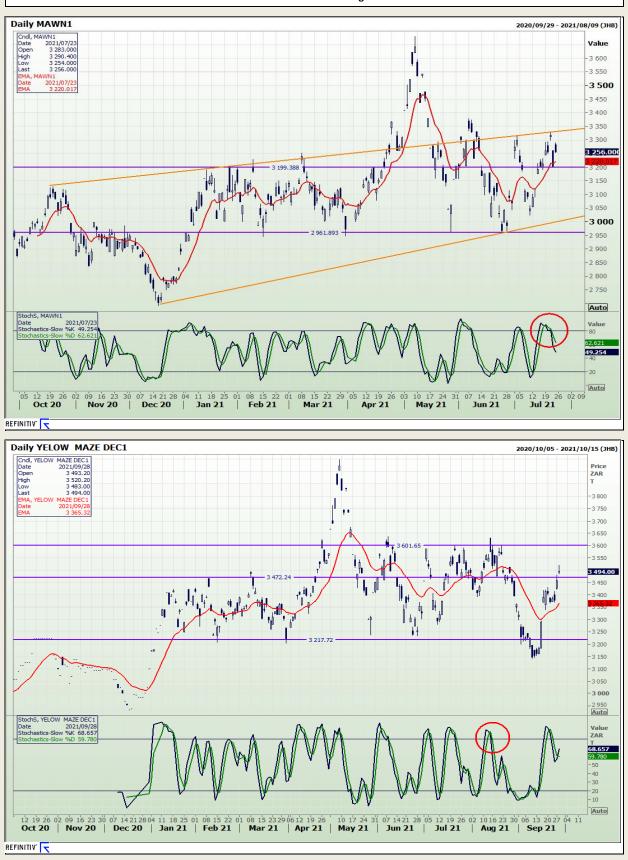

# **Technical Analysis**

South African Futures Exchange - Maize

Market Report : 29 September 2021