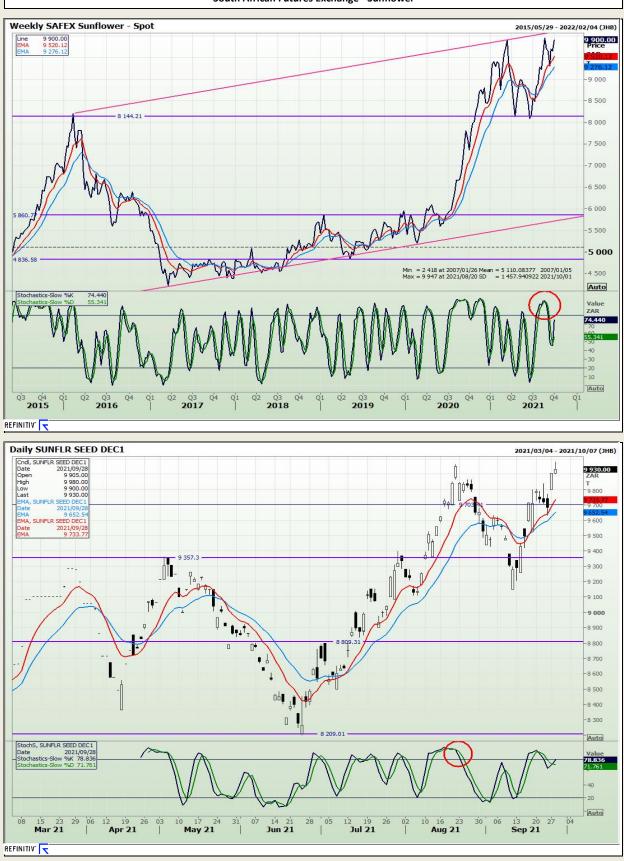

Jannie van Der Watt - 011 063 2729 Susan Mittermeier - 011 063 2720 Willem Peyper - 011 063 2724 Johan Du Toit - 011 063 2723



Market Report : 29 September 2021

# **Technical Analysis**

South African Futures Exchange - Maize





Market Report : 29 September 2021

# **Technical Analysis**





Market Report : 29 September 2021

# **Technical Analysis**

South African Futures Exchange - Wheat





Market Report : 29 September 2021

# **Technical Analysis**



REFINITIV'



Market Report : 29 September 2021

# **Technical Analysis**

**Chicago Board of Trade - Soybeans** 





Market Report : 29 September 2021

# **Technical Analysis**

South African Futures Exchange - Soybeans





Market Report : 29 September 2021

# **Technical Analysis**

South African Futures Exchange - Sunflower