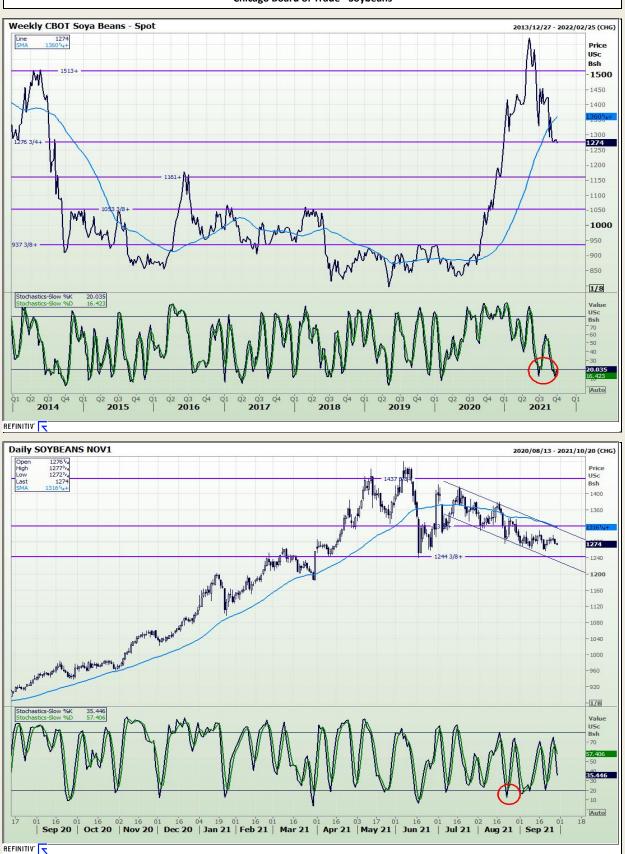

# **Technical Analysis**

**Chicago Board of Trade - Soybeans** 

Market Report : 29 September 2021