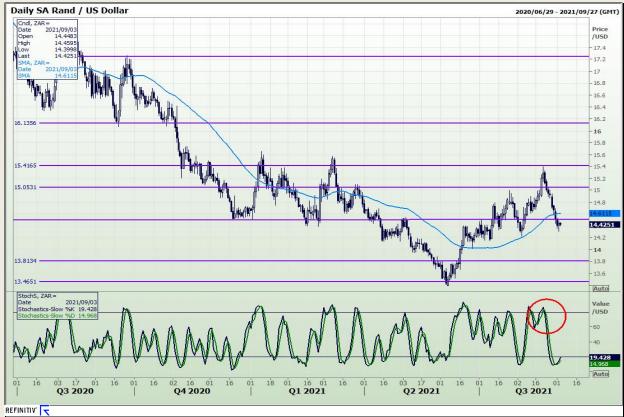

## **Technical Analysis**

Rand / US Dollar

Market Report: 03 September 2021

3rd Floor, AFGRI Building 12 Byls Bridge Boulevard Highveld Extension 73