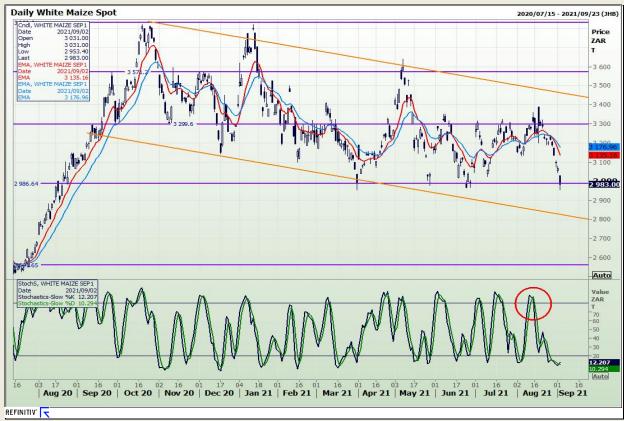

# **Technical Analysis**

**South African Futures Exchange - Maize** 

Market Report: 03 September 2021

3rd Floor, AFGRI Building 12 Byls Bridge Boulevard Highveld Extension 73

## **Technical Analysis**

**South African Futures Exchange - Maize** 

Market Report: 03 September 2021

3rd Floor, AFGRI Building 12 Byls Bridge Boulevard Highveld Extension 73