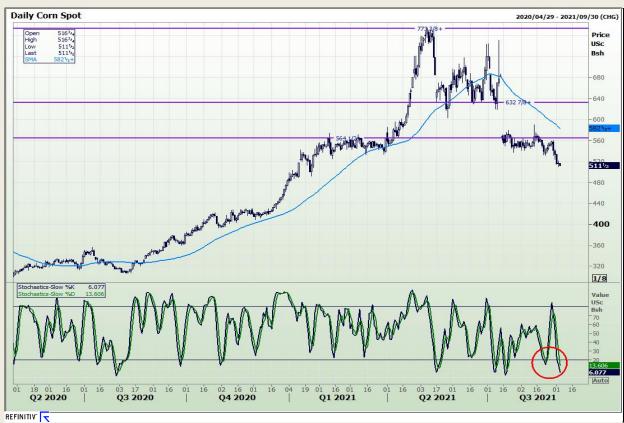

## **Technical Analysis**

Chicago Board of Trade - Corn

Market Report: 03 September 2021

3rd Floor, AFGRI Building 12 Byls Bridge Boulevard Highveld Extension 73