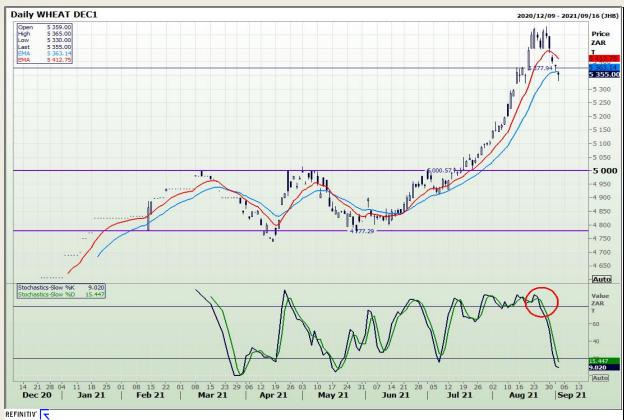

# **Technical Analysis**

South African Futures Exchange - Wheat

Market Report: 03 September 2021

3rd Floor, AFGRI Building 12 Byls Bridge Boulevard Highveld Extension 73