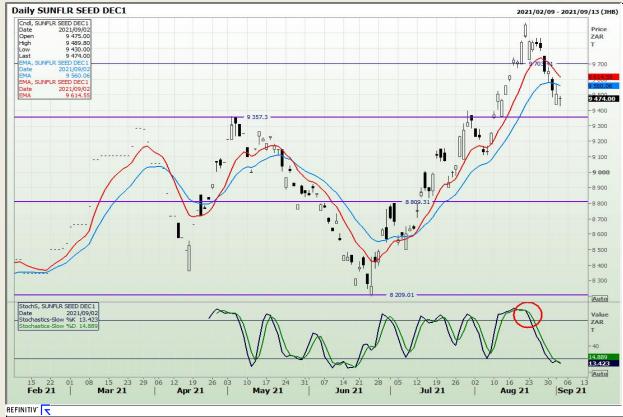

s**

South African Futures Exchange - Wheat







Market Report: 03 September 2021

3rd Floor, AFGRI Building 12 Byls Bridge Boulevard Highveld Extension 73

### **Technical Analysis**

Chicago Board of Trade and Kansas Board of Trade - Wheat







Market Report: 03 September 2021

3rd Floor, AFGRI Building 12 Byls Bridge Boulevard Highveld Extension 73

# **Technical Analysis**

**Chicago Board of Trade - Soybeans** 







Market Report: 03 September 2021

3rd Floor, AFGRI Building 12 Byls Bridge Boulevard Highveld Extension 73

## **Technical Analysis**

**South African Futures Exchange - Soybeans** 







Market Report: 03 September 2021

3rd Floor, AFGRI Building 12 Byls Bridge Boulevard Highveld Extension 73

# **Technical Analysis**

South African Futures Exchange - Sunflower