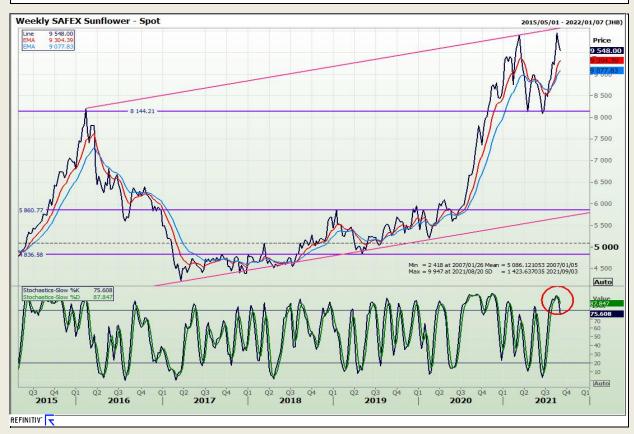

sis**

South African Futures Exchange - Wheat







Market Report: 03 September 2021

3rd Floor, AFGRI Building 12 Byls Bridge Boulevard Highveld Extension 73

### **Technical Analysis**

Chicago Board of Trade and Kansas Board of Trade - Wheat







Market Report: 03 September 2021

3rd Floor, AFGRI Building 12 Byls Bridge Boulevard Highveld Extension 73

# **Technical Analysis**

**Chicago Board of Trade - Soybeans** 







Market Report: 03 September 2021

3rd Floor, AFGRI Building 12 Byls Bridge Boulevard Highveld Extension 73

## **Technical Analysis**

**South African Futures Exchange - Soybeans** 







Market Report: 03 September 2021

3rd Floor, AFGRI Building 12 Byls Bridge Boulevard Highveld Extension 73

# **Technical Analysis**

South African Futures Exchange - Sunflower