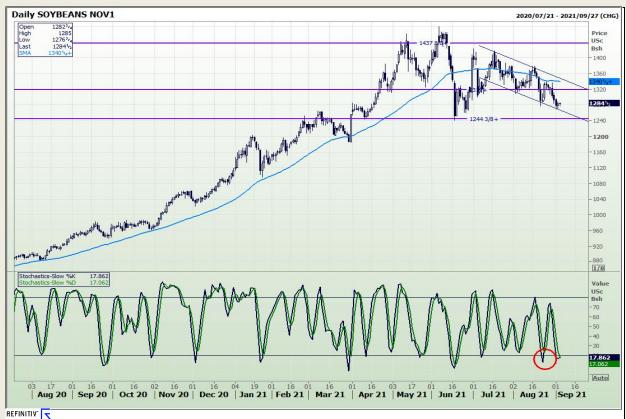

# **Technical Analysis**

**Chicago Board of Trade - Soybeans** 

Market Report: 03 September 2021

3rd Floor, AFGRI Building 12 Byls Bridge Boulevard Highveld Extension 73