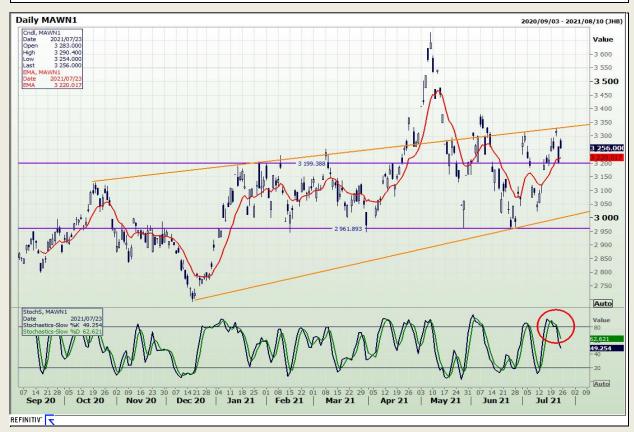

# **Technical Analysis**

**South African Futures Exchange - Maize** 

Market Report: 03 September 2021

3rd Floor, AFGRI Building 12 Byls Bridge Boulevard Highveld Extension 73

## **Technical Analysis**

**South African Futures Exchange - Maize** 

Market Report: 03 September 2021

3rd Floor, AFGRI Building 12 Byls Bridge Boulevard Highveld Extension 73