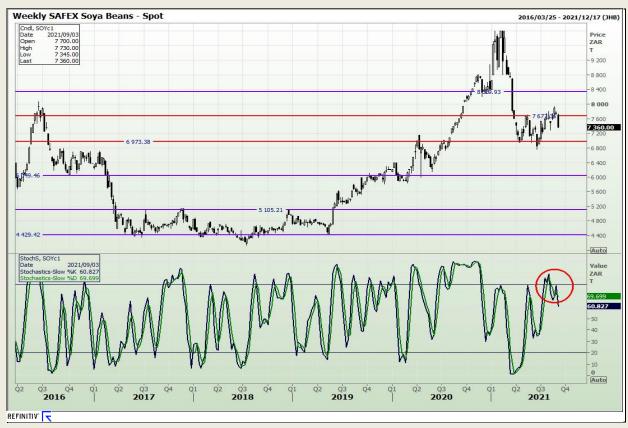

## **Technical Analysis**

**South African Futures Exchange - Soybeans** 

Market Report: 03 September 2021

3rd Floor, AFGRI Building 12 Byls Bridge Boulevard Highveld Extension 73