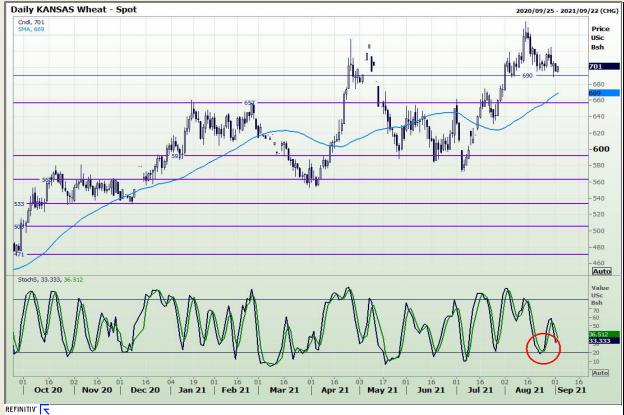

## **Technical Analysis**

Chicago Board of Trade and Kansas Board of Trade - Wheat

Market Report: 03 September 2021

3rd Floor, AFGRI Building 12 Byls Bridge Boulevard Highveld Extension 73

### **Technical Analysis**

Chicago Board of Trade and Kansas Board of Trade - Wheat

Market Report: 03 September 2021

3rd Floor, AFGRI Building 12 Byls Bridge Boulevard Highveld Extension 73