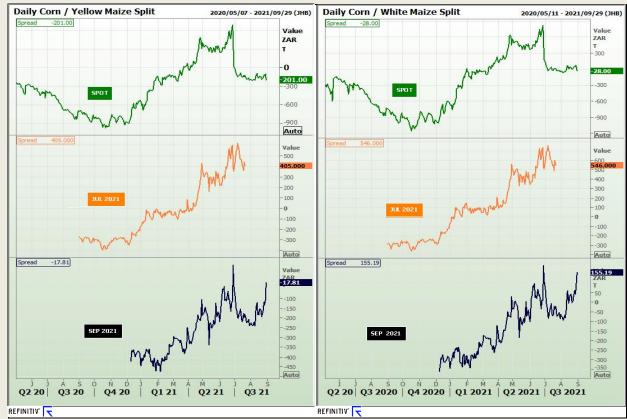

# **Technical Analysis**

**CBOT / SAFEX Spreads** 

Market Report: 03 September 2021

3rd Floor, AFGRI Building 12 Byls Bridge Boulevard Highveld Extension 73