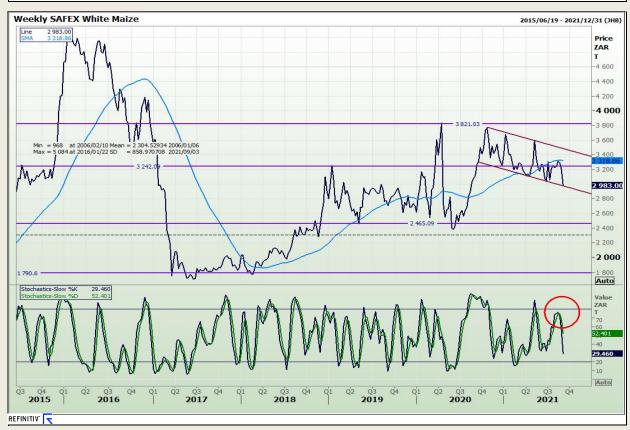

# **Technical Analysis**

**South African Futures Exchange - Maize** 

Market Report: 03 September 2021

3rd Floor, AFGRI Building 12 Byls Bridge Boulevard Highveld Extension 73

## **Technical Analysis**

**South African Futures Exchange - Maize** 

Market Report: 03 September 2021

3rd Floor, AFGRI Building 12 Byls Bridge Boulevard Highveld Extension 73