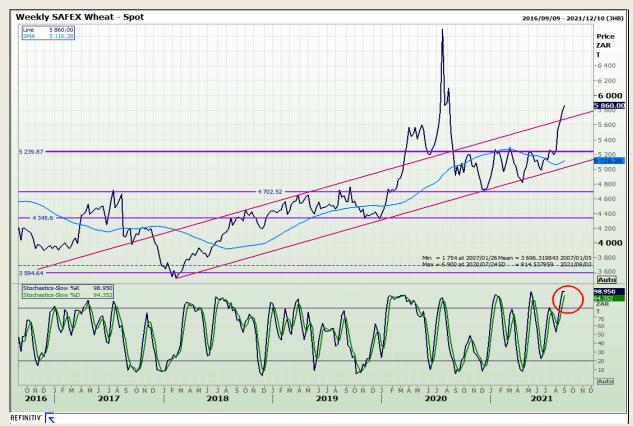

# **Technical Analysis**

South African Futures Exchange - Wheat

Market Report: 03 September 2021

3rd Floor, AFGRI Building 12 Byls Bridge Boulevard Highveld Extension 73