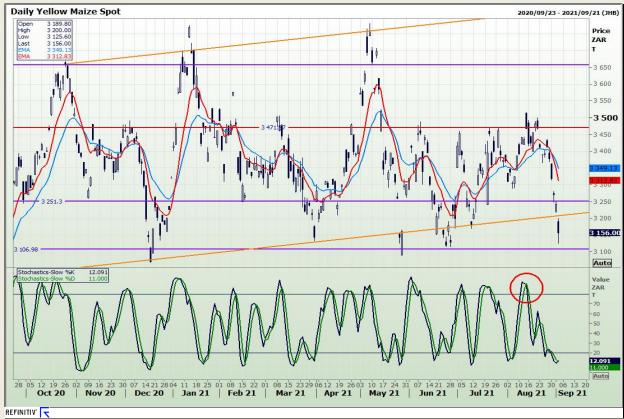

# **Technical Analysis**

**South African Futures Exchange - Maize** 

Market Report: 03 September 2021

3rd Floor, AFGRI Building 12 Byls Bridge Boulevard Highveld Extension 73

## **Technical Analysis**

**South African Futures Exchange - Maize** 

Market Report: 03 September 2021

3rd Floor, AFGRI Building 12 Byls Bridge Boulevard Highveld Extension 73