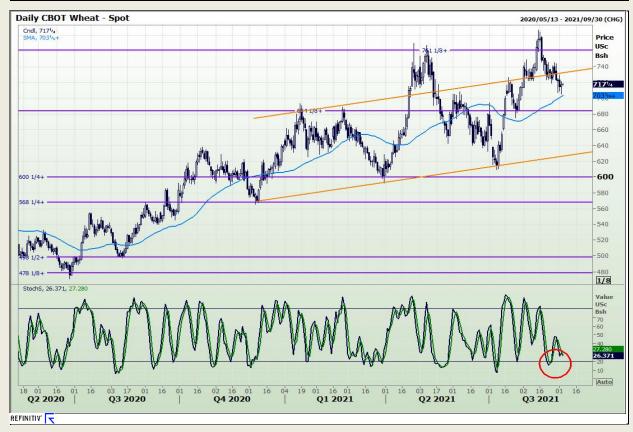

## **Technical Analysis**

Chicago Board of Trade and Kansas Board of Trade - Wheat

Market Report: 03 September 2021

3rd Floor, AFGRI Building 12 Byls Bridge Boulevard Highveld Extension 73

### **Technical Analysis**

Chicago Board of Trade and Kansas Board of Trade - Wheat

Market Report: 03 September 2021

3rd Floor, AFGRI Building 12 Byls Bridge Boulevard Highveld Extension 73