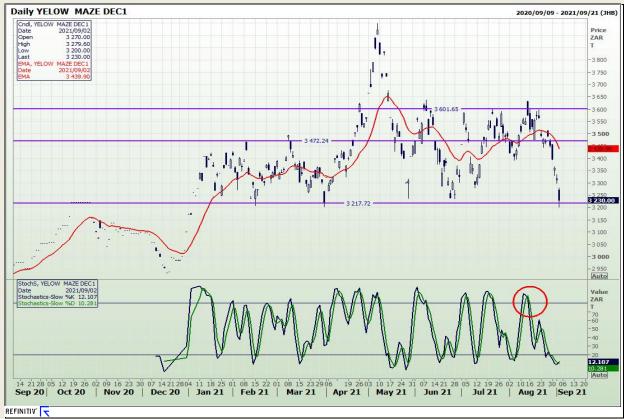

# **Technical Analysis**

**South African Futures Exchange - Maize** 

Market Report: 03 September 2021

3rd Floor, AFGRI Building 12 Byls Bridge Boulevard Highveld Extension 73

## **Technical Analysis**

**South African Futures Exchange - Maize** 

Market Report: 03 September 2021

3rd Floor, AFGRI Building 12 Byls Bridge Boulevard Highveld Extension 73