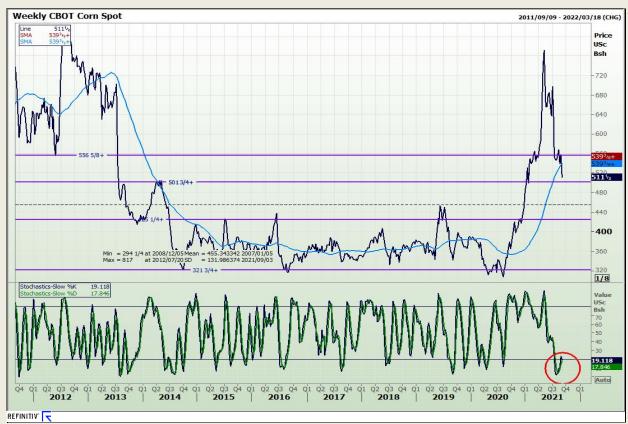

## **Technical Analysis**

Chicago Board of Trade - Corn

Market Report: 03 September 2021

3rd Floor, AFGRI Building 12 Byls Bridge Boulevard Highveld Extension 73