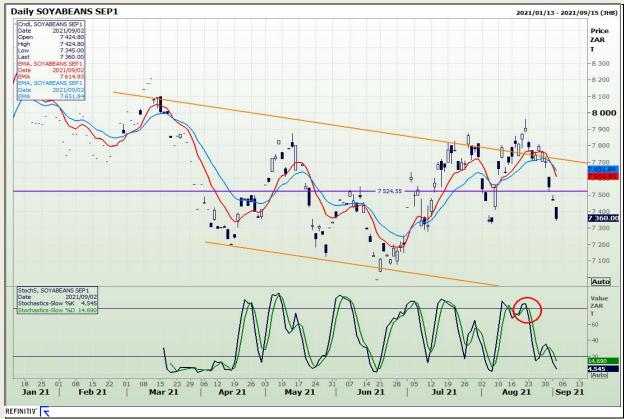

## **Technical Analysis**

**South African Futures Exchange - Soybeans** 

Market Report: 03 September 2021

3rd Floor, AFGRI Building 12 Byls Bridge Boulevard Highveld Extension 73