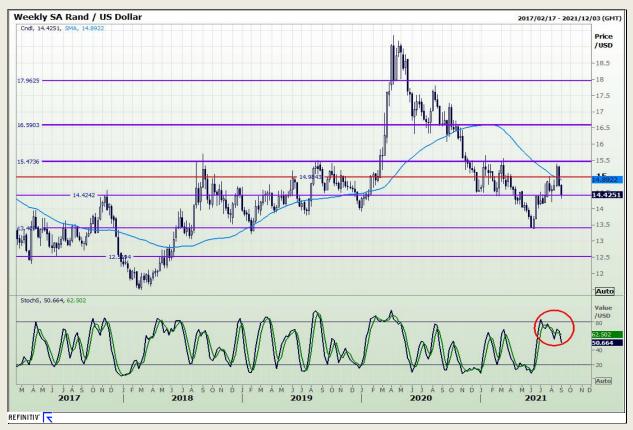

## **Technical Analysis**

Rand / US Dollar

Market Report: 03 September 2021

3rd Floor, AFGRI Building 12 Byls Bridge Boulevard Highveld Extension 73