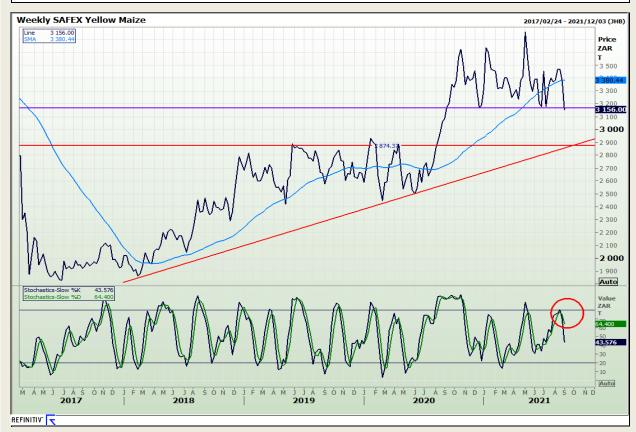

# **Technical Analysis**

**South African Futures Exchange - Maize** 

Market Report: 03 September 2021

3rd Floor, AFGRI Building 12 Byls Bridge Boulevard Highveld Extension 73

## **Technical Analysis**

**South African Futures Exchange - Maize** 

Market Report: 03 September 2021

3rd Floor, AFGRI Building 12 Byls Bridge Boulevard Highveld Extension 73