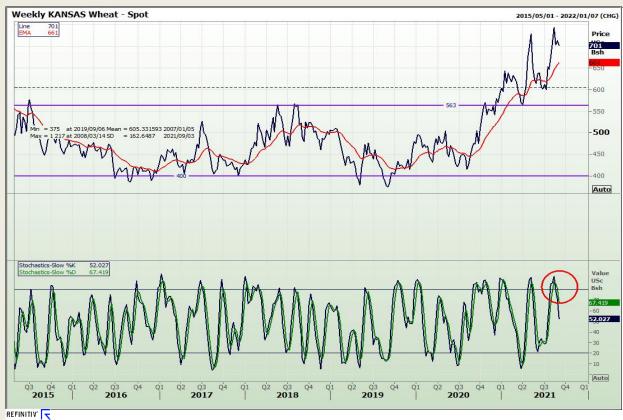

## **Technical Analysis**

Chicago Board of Trade and Kansas Board of Trade - Wheat

Market Report: 03 September 2021

3rd Floor, AFGRI Building 12 Byls Bridge Boulevard Highveld Extension 73

### **Technical Analysis**

Chicago Board of Trade and Kansas Board of Trade - Wheat

Market Report: 03 September 2021

3rd Floor, AFGRI Building 12 Byls Bridge Boulevard Highveld Extension 73