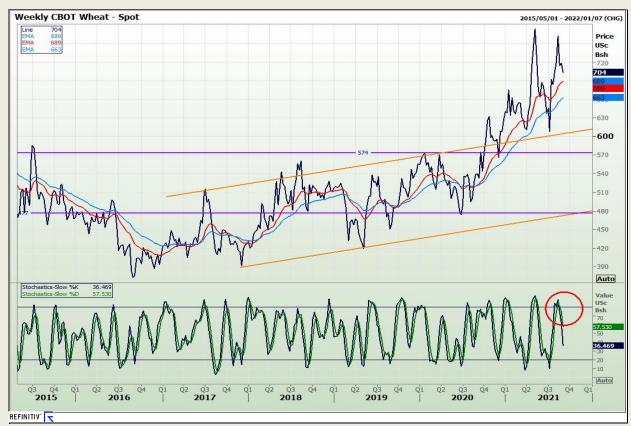

## **Technical Analysis**

Chicago Board of Trade and Kansas Board of Trade - Wheat

Market Report: 03 September 2021

3rd Floor, AFGRI Building 12 Byls Bridge Boulevard Highveld Extension 73

### **Technical Analysis**

Chicago Board of Trade and Kansas Board of Trade - Wheat

Market Report: 03 September 2021

3rd Floor, AFGRI Building 12 Byls Bridge Boulevard Highveld Extension 73