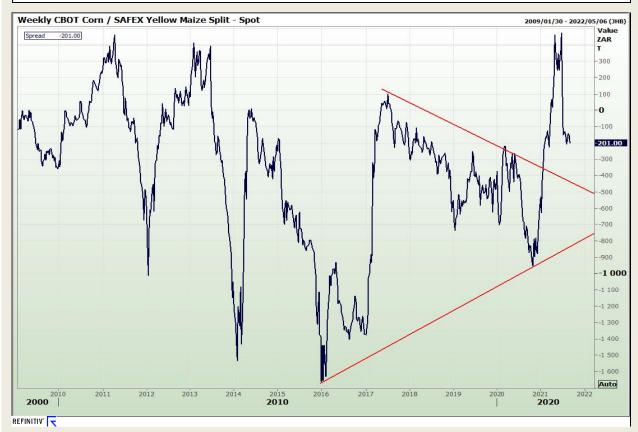

# **Technical Analysis**

**CBOT / SAFEX Spreads** 

Market Report: 03 September 2021

3rd Floor, AFGRI Building 12 Byls Bridge Boulevard Highveld Extension 73