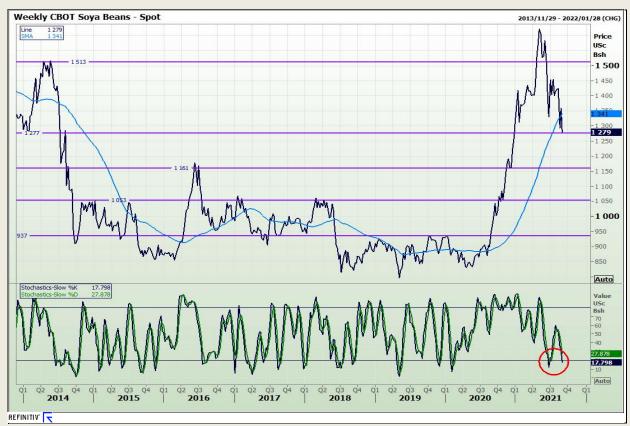

# **Technical Analysis**

**Chicago Board of Trade - Soybeans** 

Market Report: 03 September 2021

3rd Floor, AFGRI Building 12 Byls Bridge Boulevard Highveld Extension 73