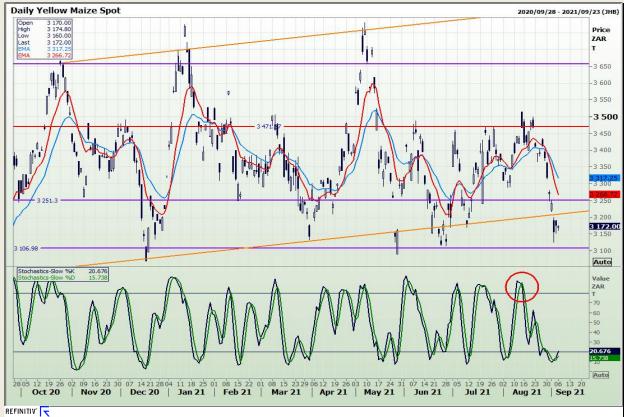

## **Technical Analysis**

**South African Futures Exchange - Maize** 

Market Report: 07 September 2021

3rd Floor, AFGRI Building 12 Byls Bridge Boulevard Highveld Extension 73

# **Technical Analysis**

**South African Futures Exchange - Maize** 

Market Report: 07 September 2021

3rd Floor, AFGRI Building 12 Byls Bridge Boulevard Highveld Extension 73