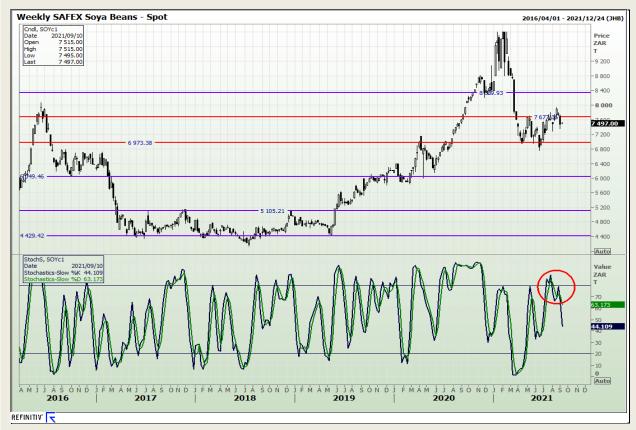

# **Technical Analysis**

**South African Futures Exchange - Soybeans** 

Market Report: 07 September 2021

3rd Floor, AFGRI Building 12 Byls Bridge Boulevard Highveld Extension 73