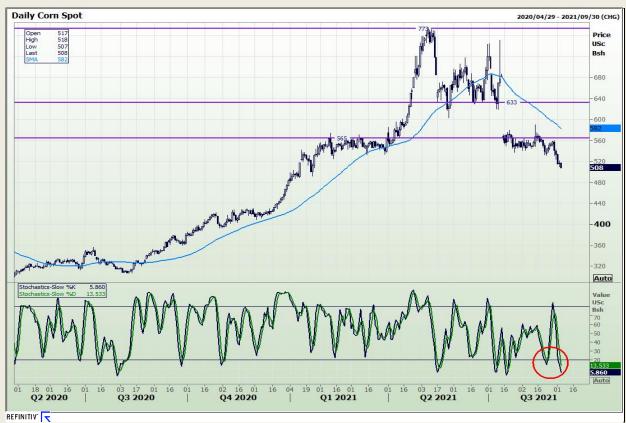

## **Technical Analysis**

Chicago Board of Trade - Corn

Market Report: 07 September 2021

3rd Floor, AFGRI Building 12 Byls Bridge Boulevard Highveld Extension 73