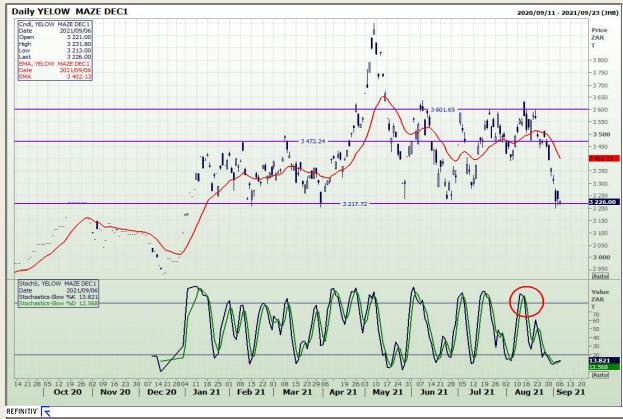

## **Technical Analysis**

**South African Futures Exchange - Maize** 

Market Report: 07 September 2021

3rd Floor, AFGRI Building 12 Byls Bridge Boulevard Highveld Extension 73

# **Technical Analysis**

**South African Futures Exchange - Maize** 

Market Report: 07 September 2021

3rd Floor, AFGRI Building 12 Byls Bridge Boulevard Highveld Extension 73