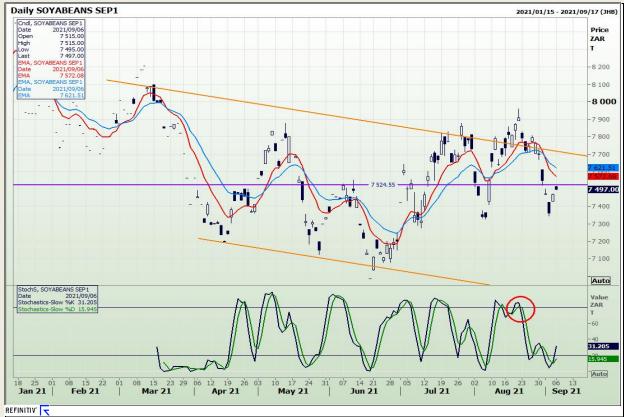

# **Technical Analysis**

**South African Futures Exchange - Soybeans** 

Market Report: 07 September 2021

3rd Floor, AFGRI Building 12 Byls Bridge Boulevard Highveld Extension 73