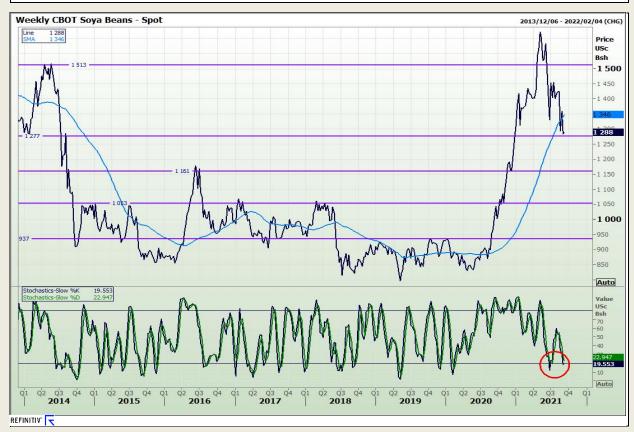

## **Technical Analysis**

**Chicago Board of Trade - Soybeans** 

Market Report: 07 September 2021

3rd Floor, AFGRI Building 12 Byls Bridge Boulevard Highveld Extension 73