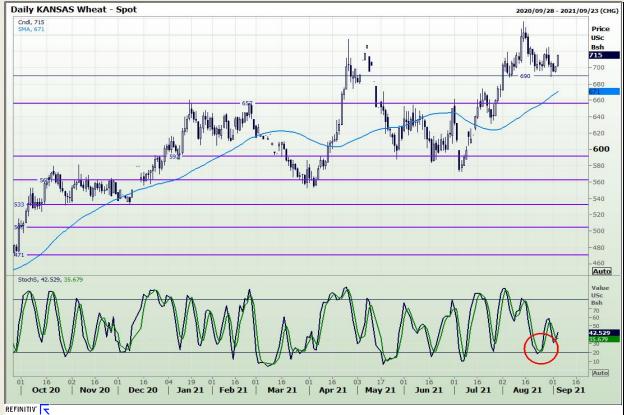

## **Technical Analysis**

Chicago Board of Trade and Kansas Board of Trade - Wheat

Market Report: 07 September 2021

3rd Floor, AFGRI Building 12 Byls Bridge Boulevard Highveld Extension 73