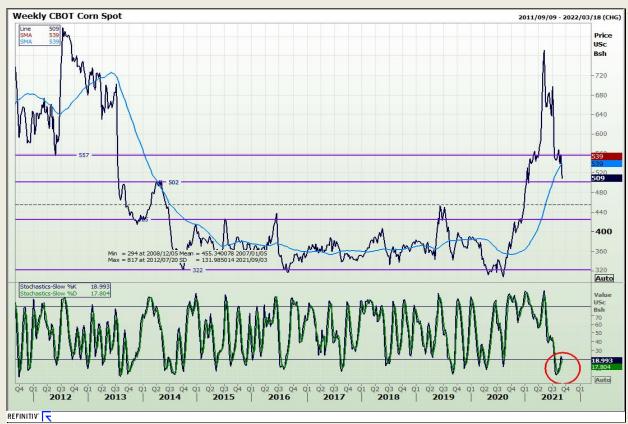

## **Technical Analysis**

Chicago Board of Trade - Corn

Market Report: 07 September 2021

3rd Floor, AFGRI Building 12 Byls Bridge Boulevard Highveld Extension 73