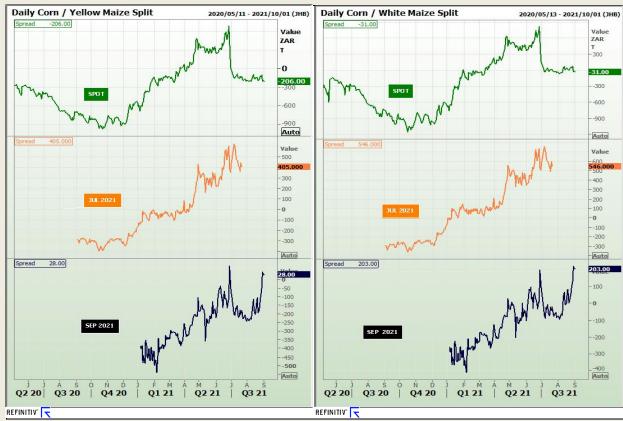

# **Technical Analysis**

**CBOT / SAFEX Spreads** 

Market Report: 07 September 2021

3rd Floor, AFGRI Building 12 Byls Bridge Boulevard Highveld Extension 73