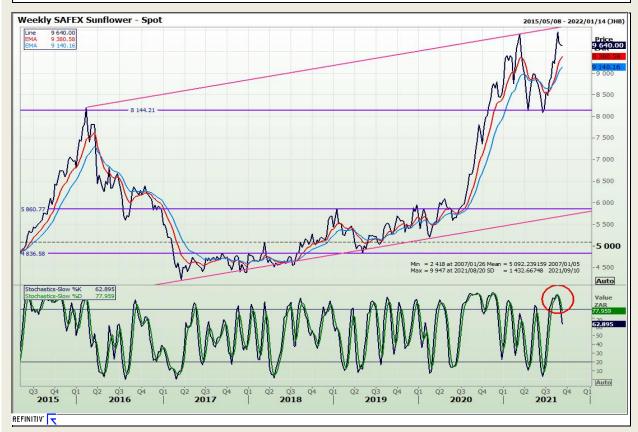

*

**South African Futures Exchange - Wheat** 







Market Report: 07 September 2021

3rd Floor, AFGRI Building 12 Byls Bridge Boulevard Highveld Extension 73

## **Technical Analysis**

Chicago Board of Trade and Kansas Board of Trade - Wheat







Market Report: 07 September 2021

3rd Floor, AFGRI Building 12 Byls Bridge Boulevard Highveld Extension 73

## **Technical Analysis**

**Chicago Board of Trade - Soybeans** 







Market Report: 07 September 2021

3rd Floor, AFGRI Building 12 Byls Bridge Boulevard Highveld Extension 73

# **Technical Analysis**

**South African Futures Exchange - Soybeans** 







Market Report: 07 September 2021

3rd Floor, AFGRI Building 12 Byls Bridge Boulevard Highveld Extension 73

# **Technical Analysis**

South African Futures Exchange - Sunflower