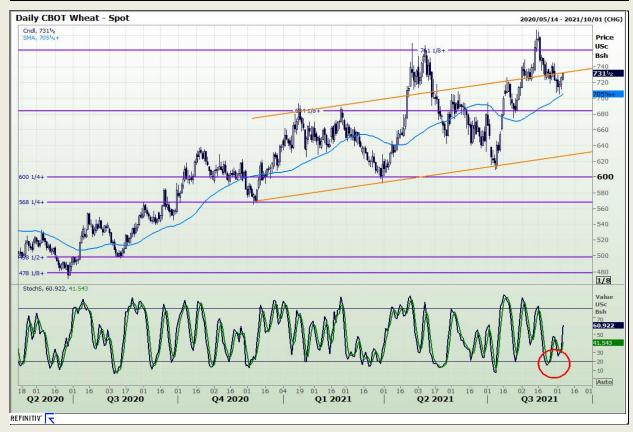

## **Technical Analysis**

Chicago Board of Trade and Kansas Board of Trade - Wheat

Market Report: 07 September 2021

3rd Floor, AFGRI Building 12 Byls Bridge Boulevard Highveld Extension 73