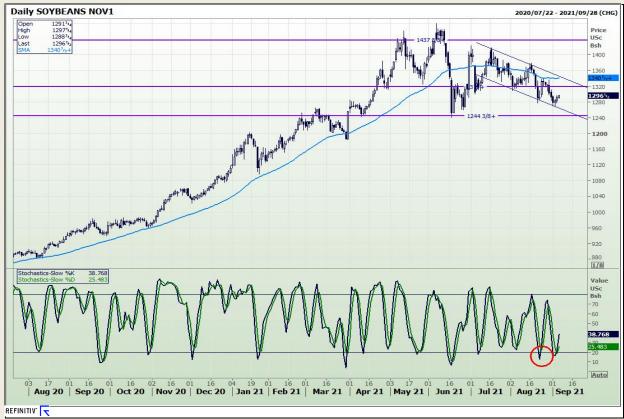

## **Technical Analysis**

**Chicago Board of Trade - Soybeans** 

Market Report: 07 September 2021

3rd Floor, AFGRI Building 12 Byls Bridge Boulevard Highveld Extension 73