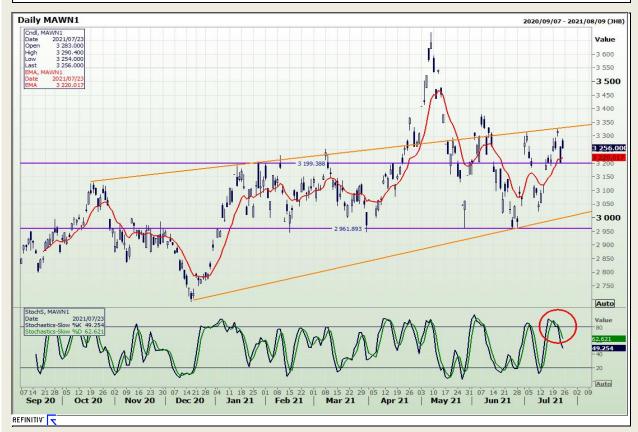

## **Technical Analysis**

**South African Futures Exchange - Maize** 

Market Report: 07 September 2021

3rd Floor, AFGRI Building 12 Byls Bridge Boulevard Highveld Extension 73

# **Technical Analysis**

**South African Futures Exchange - Maize** 

Market Report: 07 September 2021

3rd Floor, AFGRI Building 12 Byls Bridge Boulevard Highveld Extension 73