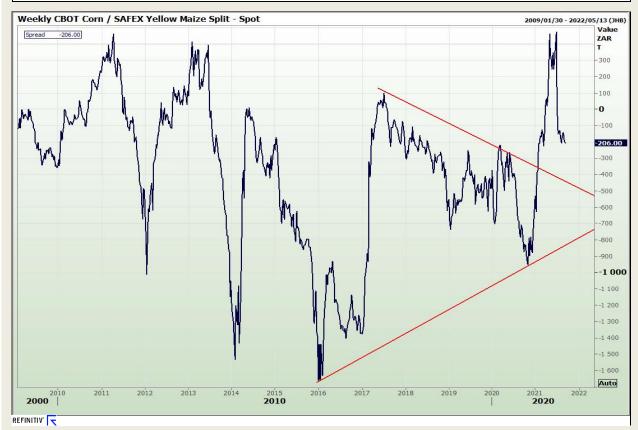

# **Technical Analysis**

**CBOT / SAFEX Spreads** 

Market Report: 07 September 2021

3rd Floor, AFGRI Building 12 Byls Bridge Boulevard Highveld Extension 73