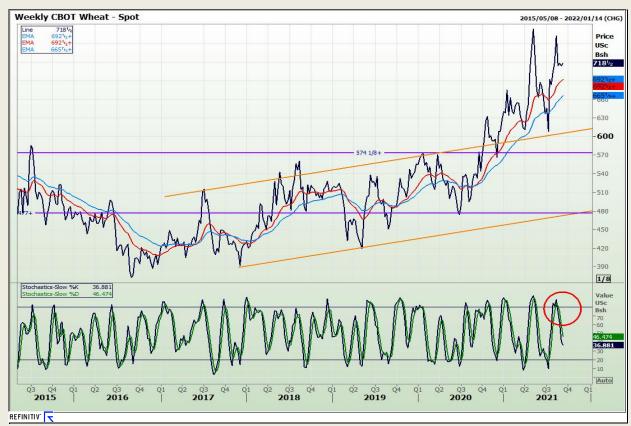

## **Technical Analysis**

Chicago Board of Trade and Kansas Board of Trade - Wheat

Market Report: 07 September 2021

3rd Floor, AFGRI Building 12 Byls Bridge Boulevard Highveld Extension 73