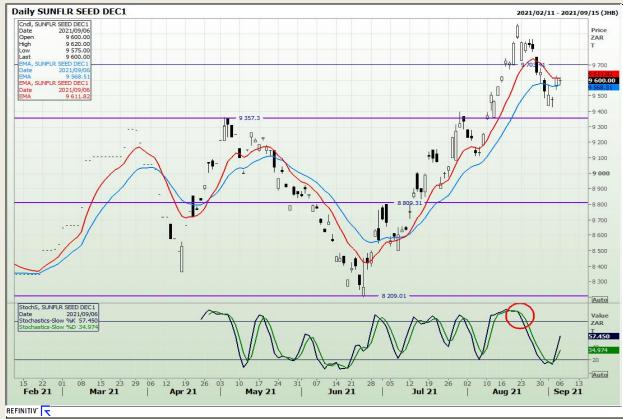

**South African Futures Exchange - Wheat** 







Market Report: 07 September 2021

3rd Floor, AFGRI Building 12 Byls Bridge Boulevard Highveld Extension 73

## **Technical Analysis**

Chicago Board of Trade and Kansas Board of Trade - Wheat







Market Report: 07 September 2021

3rd Floor, AFGRI Building 12 Byls Bridge Boulevard Highveld Extension 73

## **Technical Analysis**

**Chicago Board of Trade - Soybeans** 







Market Report: 07 September 2021

3rd Floor, AFGRI Building 12 Byls Bridge Boulevard Highveld Extension 73

# **Technical Analysis**

**South African Futures Exchange - Soybeans** 







Market Report: 07 September 2021

3rd Floor, AFGRI Building 12 Byls Bridge Boulevard Highveld Extension 73

# **Technical Analysis**

South African Futures Exchange - Sunflower