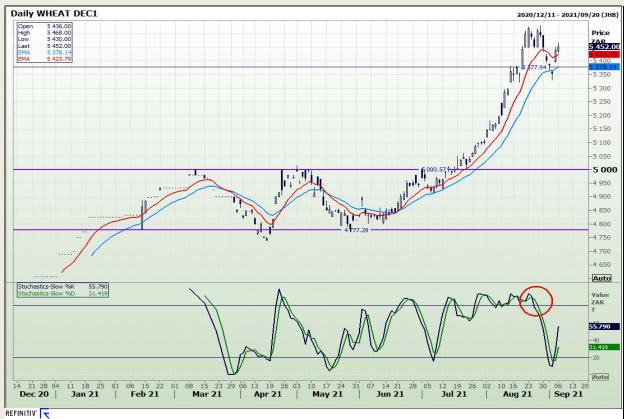

## **Technical Analysis**

**South African Futures Exchange - Wheat** 

Market Report: 07 September 2021

3rd Floor, AFGRI Building 12 Byls Bridge Boulevard Highveld Extension 73