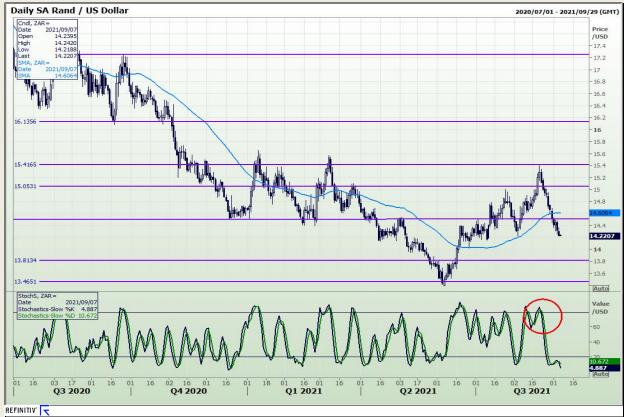

# **Technical Analysis**

Rand / US Dollar

Market Report: 07 September 2021

3rd Floor, AFGRI Building 12 Byls Bridge Boulevard Highveld Extension 73