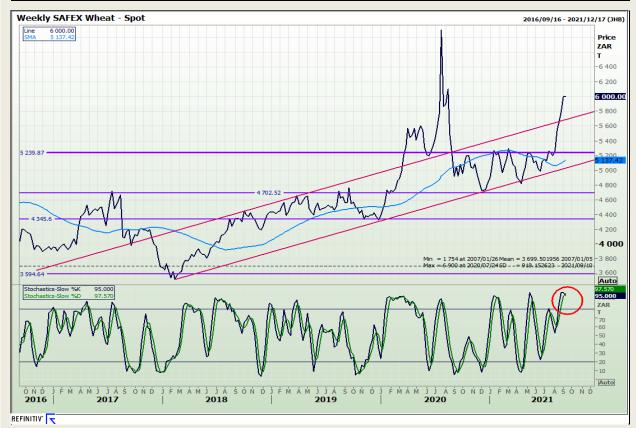

## **Technical Analysis**

**South African Futures Exchange - Wheat** 

Market Report: 07 September 2021

3rd Floor, AFGRI Building 12 Byls Bridge Boulevard Highveld Extension 73