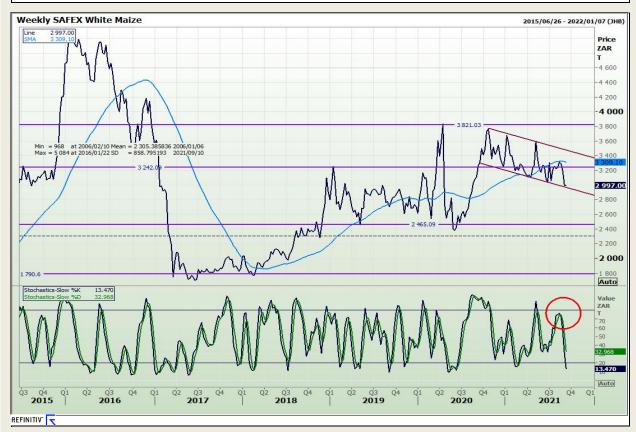

## **Technical Analysis**

**South African Futures Exchange - Maize** 

Market Report: 07 September 2021

3rd Floor, AFGRI Building 12 Byls Bridge Boulevard Highveld Extension 73

# **Technical Analysis**

**South African Futures Exchange - Maize** 

Market Report: 07 September 2021

3rd Floor, AFGRI Building 12 Byls Bridge Boulevard Highveld Extension 73