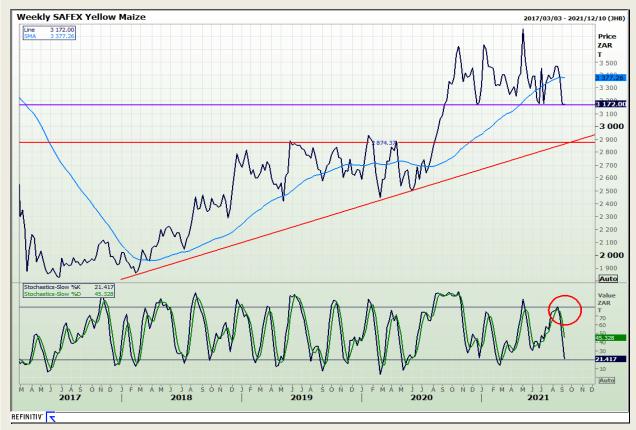

## **Technical Analysis**

**South African Futures Exchange - Maize** 

Market Report: 07 September 2021

3rd Floor, AFGRI Building 12 Byls Bridge Boulevard Highveld Extension 73

# **Technical Analysis**

**South African Futures Exchange - Maize** 

Market Report: 07 September 2021

3rd Floor, AFGRI Building 12 Byls Bridge Boulevard Highveld Extension 73