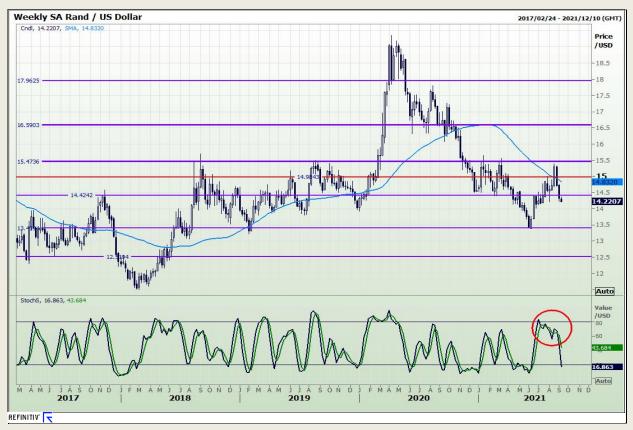

# **Technical Analysis**

Rand / US Dollar

Market Report: 07 September 2021

3rd Floor, AFGRI Building 12 Byls Bridge Boulevard Highveld Extension 73