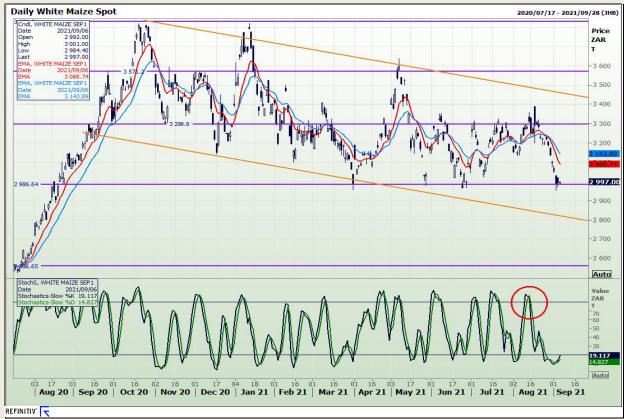

## **Technical Analysis**

**South African Futures Exchange - Maize** 

Market Report: 07 September 2021

3rd Floor, AFGRI Building 12 Byls Bridge Boulevard Highveld Extension 73

# **Technical Analysis**

**South African Futures Exchange - Maize** 

Market Report: 07 September 2021

3rd Floor, AFGRI Building 12 Byls Bridge Boulevard Highveld Extension 73