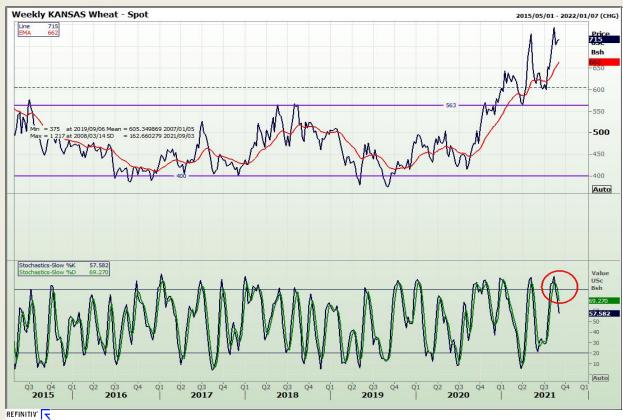

## **Technical Analysis**

Chicago Board of Trade and Kansas Board of Trade - Wheat

Market Report: 07 September 2021

3rd Floor, AFGRI Building 12 Byls Bridge Boulevard Highveld Extension 73