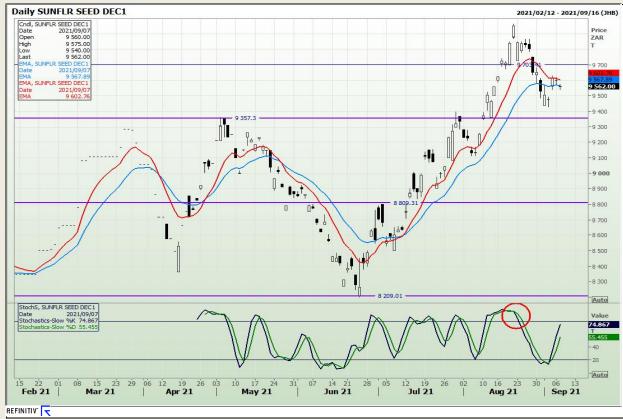

**South African Futures Exchange - Wheat** 







Market Report: 08 September 2021

3rd Floor, AFGRI Building 12 Byls Bridge Boulevard Highveld Extension 73

## **Technical Analysis**

Chicago Board of Trade and Kansas Board of Trade - Wheat







Market Report: 08 September 2021

3rd Floor, AFGRI Building 12 Byls Bridge Boulevard Highveld Extension 73

## **Technical Analysis**

**Chicago Board of Trade - Soybeans** 







Market Report: 08 September 2021

3rd Floor, AFGRI Building 12 Byls Bridge Boulevard Highveld Extension 73

# **Technical Analysis**

**South African Futures Exchange - Soybeans** 







Market Report: 08 September 2021

3rd Floor, AFGRI Building 12 Byls Bridge Boulevard Highveld Extension 73

# **Technical Analysis**

South African Futures Exchange - Sunflower