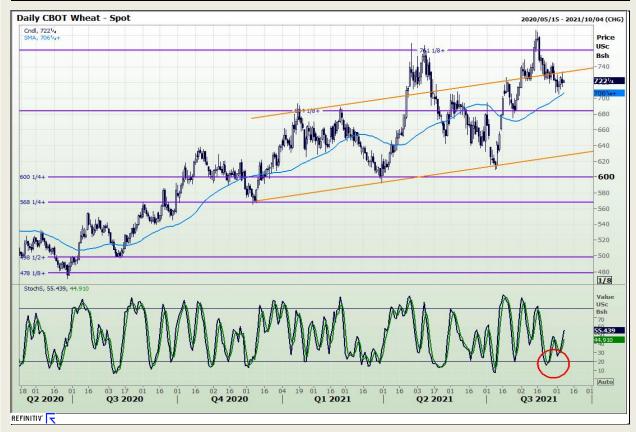

## **Technical Analysis**

Chicago Board of Trade and Kansas Board of Trade - Wheat

Market Report: 08 September 2021

3rd Floor, AFGRI Building 12 Byls Bridge Boulevard Highveld Extension 73