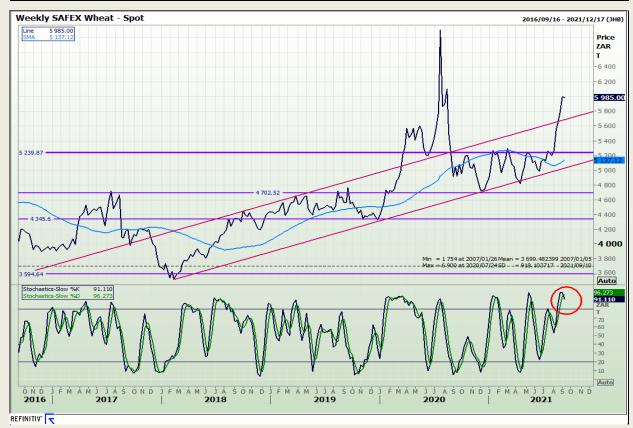

## **Technical Analysis**

**South African Futures Exchange - Wheat** 

Market Report: 08 September 2021

3rd Floor, AFGRI Building 12 Byls Bridge Boulevard Highveld Extension 73