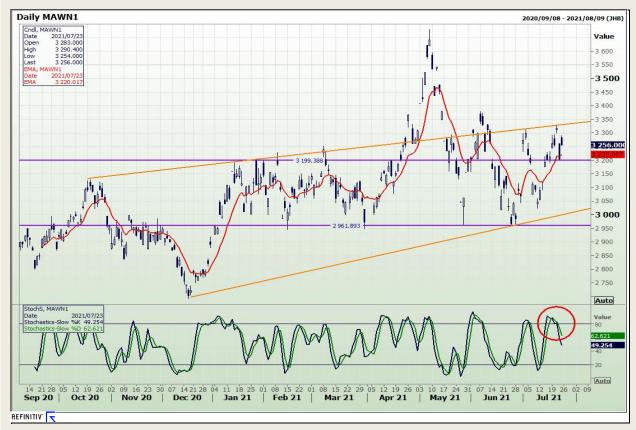

## **Technical Analysis**

**South African Futures Exchange - Maize** 

Market Report: 08 September 2021

3rd Floor, AFGRI Building 12 Byls Bridge Boulevard Highveld Extension 73