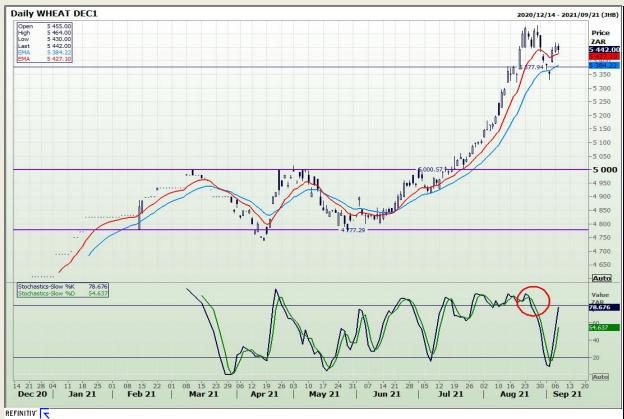

## **Technical Analysis**

**South African Futures Exchange - Wheat** 

Market Report: 08 September 2021

3rd Floor, AFGRI Building 12 Byls Bridge Boulevard Highveld Extension 73