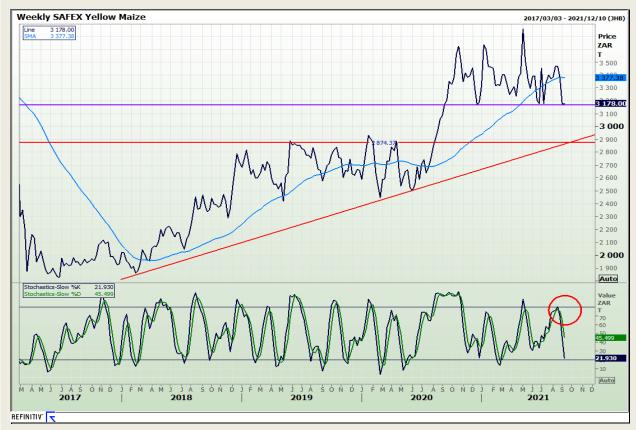

## **Technical Analysis**

**South African Futures Exchange - Maize** 

Market Report: 08 September 2021

3rd Floor, AFGRI Building 12 Byls Bridge Boulevard Highveld Extension 73