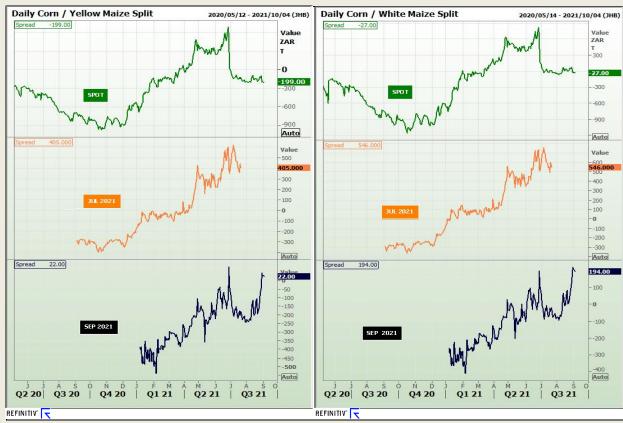

# **Technical Analysis**

CBOT / SAFEX Spreads

Market Report: 08 September 2021

3rd Floor, AFGRI Building 12 Byls Bridge Boulevard Highveld Extension 73