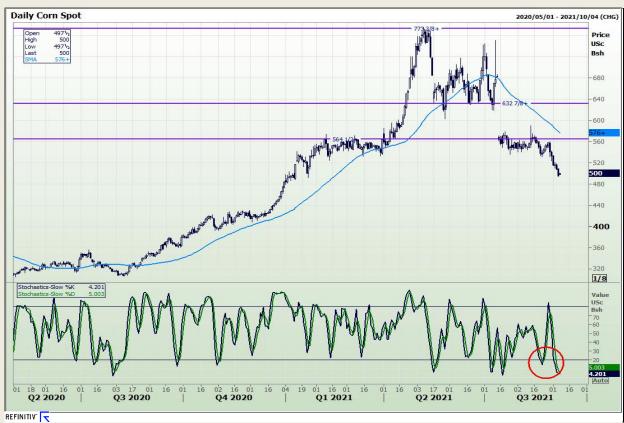

# **Technical Analysis**

Chicago Board of Trade - Corn

Market Report: 08 September 2021

3rd Floor, AFGRI Building 12 Byls Bridge Boulevard Highveld Extension 73