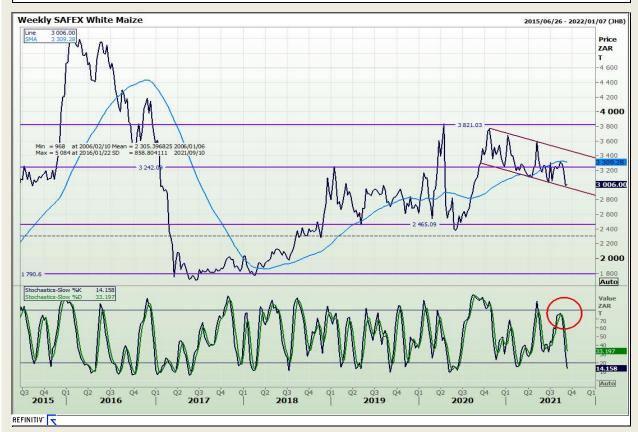

## **Technical Analysis**

**South African Futures Exchange - Maize** 

Market Report: 08 September 2021

3rd Floor, AFGRI Building 12 Byls Bridge Boulevard Highveld Extension 73