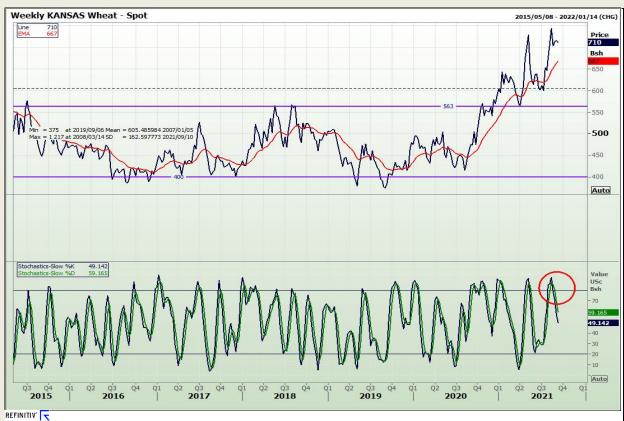

## **Technical Analysis**

Chicago Board of Trade and Kansas Board of Trade - Wheat

Market Report: 08 September 2021

3rd Floor, AFGRI Building 12 Byls Bridge Boulevard Highveld Extension 73