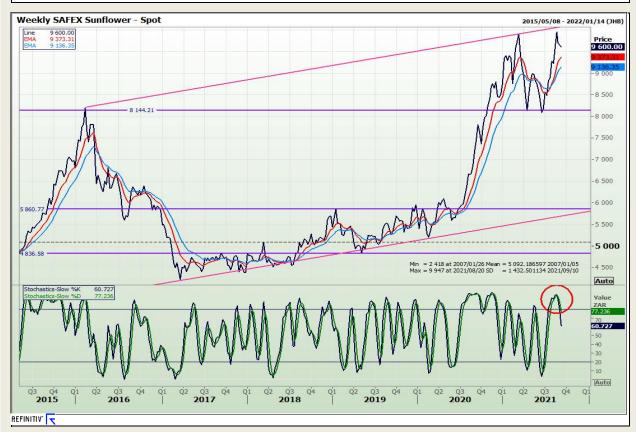

*

**South African Futures Exchange - Wheat** 







Market Report: 08 September 2021

3rd Floor, AFGRI Building 12 Byls Bridge Boulevard Highveld Extension 73

## **Technical Analysis**

Chicago Board of Trade and Kansas Board of Trade - Wheat







Market Report: 08 September 2021

3rd Floor, AFGRI Building 12 Byls Bridge Boulevard Highveld Extension 73

## **Technical Analysis**

**Chicago Board of Trade - Soybeans** 







Market Report: 08 September 2021

3rd Floor, AFGRI Building 12 Byls Bridge Boulevard Highveld Extension 73

# **Technical Analysis**

**South African Futures Exchange - Soybeans** 







Market Report: 08 September 2021

3rd Floor, AFGRI Building 12 Byls Bridge Boulevard Highveld Extension 73

# **Technical Analysis**

South African Futures Exchange - Sunflower