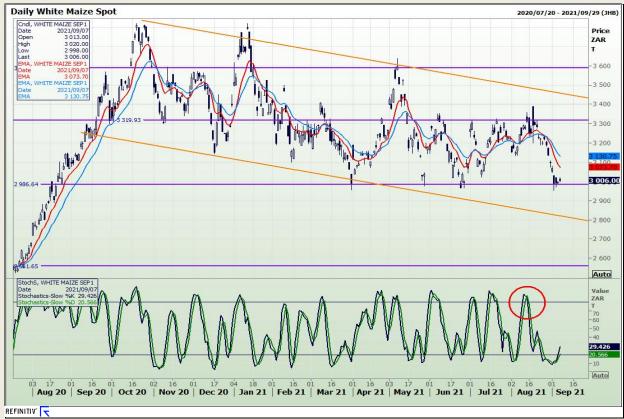

## **Technical Analysis**

**South African Futures Exchange - Maize** 

Market Report: 08 September 2021

3rd Floor, AFGRI Building 12 Byls Bridge Boulevard Highveld Extension 73