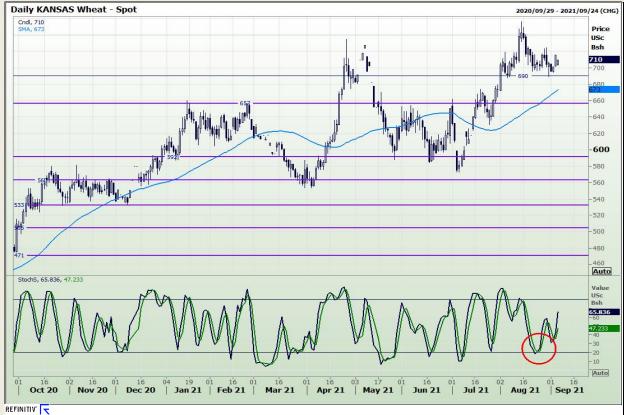

## **Technical Analysis**

Chicago Board of Trade and Kansas Board of Trade - Wheat

Market Report: 08 September 2021

3rd Floor, AFGRI Building 12 Byls Bridge Boulevard Highveld Extension 73