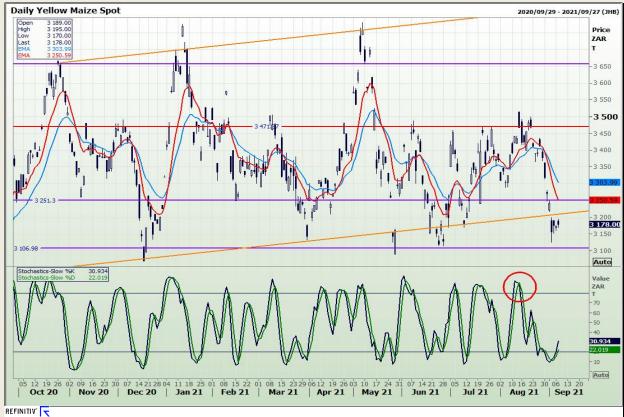

## **Technical Analysis**

**South African Futures Exchange - Maize** 

Market Report: 08 September 2021

3rd Floor, AFGRI Building 12 Byls Bridge Boulevard Highveld Extension 73