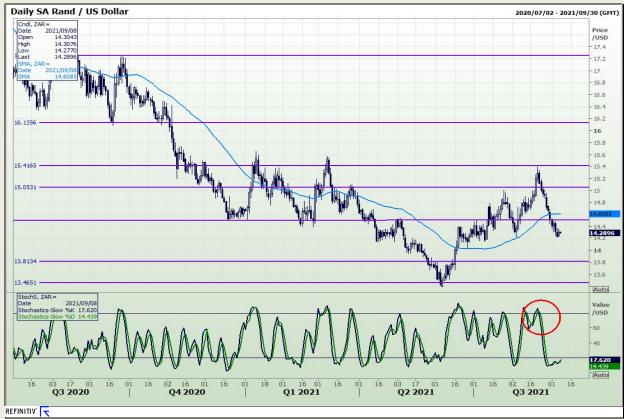

# **Technical Analysis**

Rand / US Dollar

Market Report: 08 September 2021

3rd Floor, AFGRI Building 12 Byls Bridge Boulevard Highveld Extension 73