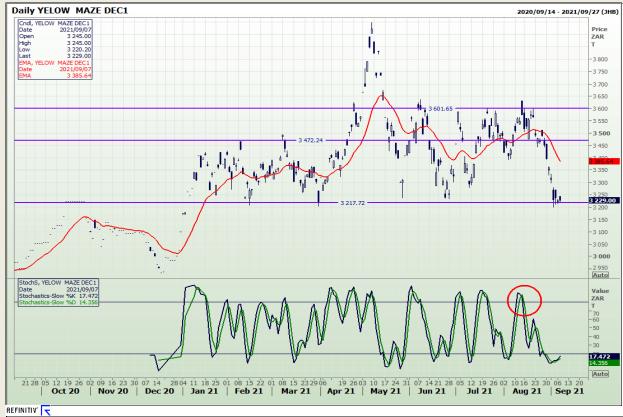

## **Technical Analysis**

**South African Futures Exchange - Maize** 

Market Report: 08 September 2021

3rd Floor, AFGRI Building 12 Byls Bridge Boulevard Highveld Extension 73