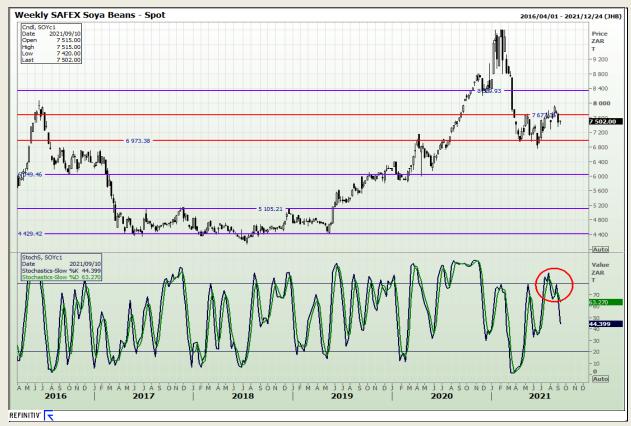

# **Technical Analysis**

**South African Futures Exchange - Soybeans** 

Market Report: 08 September 2021

3rd Floor, AFGRI Building 12 Byls Bridge Boulevard Highveld Extension 73