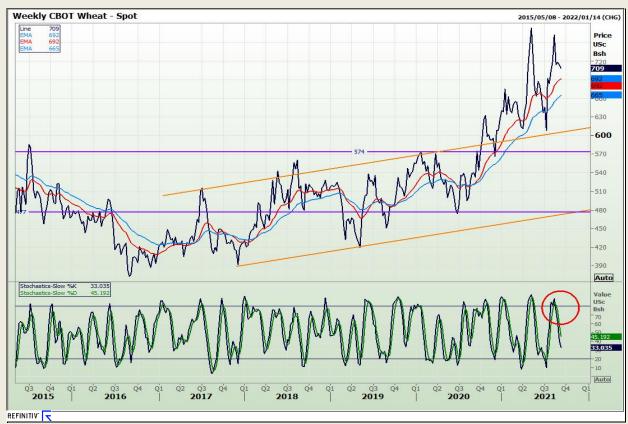

## **Technical Analysis**

Chicago Board of Trade and Kansas Board of Trade - Wheat

Market Report: 08 September 2021

3rd Floor, AFGRI Building 12 Byls Bridge Boulevard Highveld Extension 73