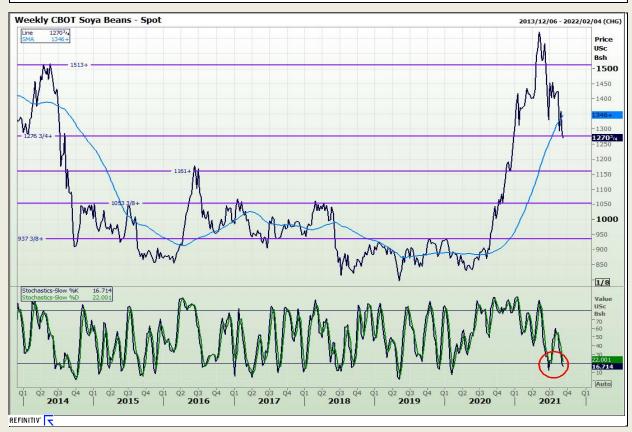

## **Technical Analysis**

**Chicago Board of Trade - Soybeans** 

Market Report: 08 September 2021

3rd Floor, AFGRI Building 12 Byls Bridge Boulevard Highveld Extension 73