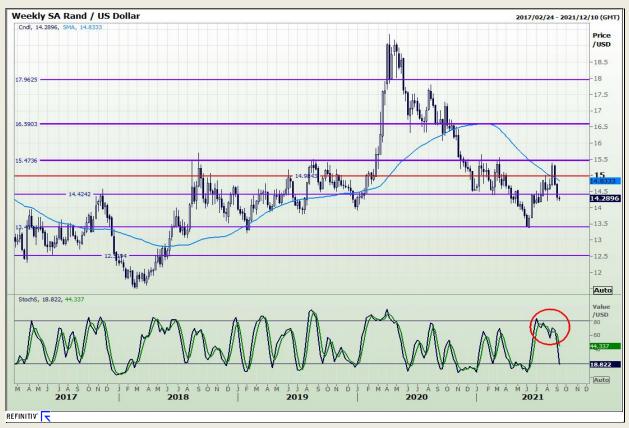

# **Technical Analysis**

Rand / US Dollar

Market Report: 08 September 2021

3rd Floor, AFGRI Building 12 Byls Bridge Boulevard Highveld Extension 73