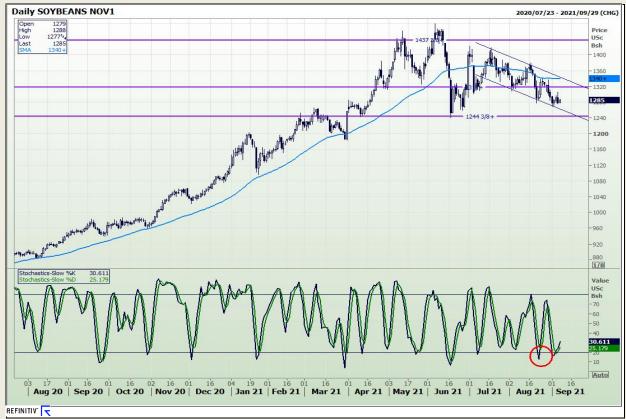

## **Technical Analysis**

**Chicago Board of Trade - Soybeans** 

Market Report: 08 September 2021

3rd Floor, AFGRI Building 12 Byls Bridge Boulevard Highveld Extension 73