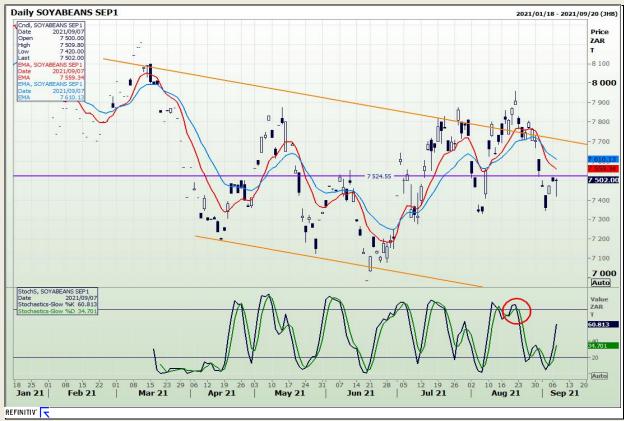

# **Technical Analysis**

**South African Futures Exchange - Soybeans** 

Market Report: 08 September 2021

3rd Floor, AFGRI Building 12 Byls Bridge Boulevard Highveld Extension 73