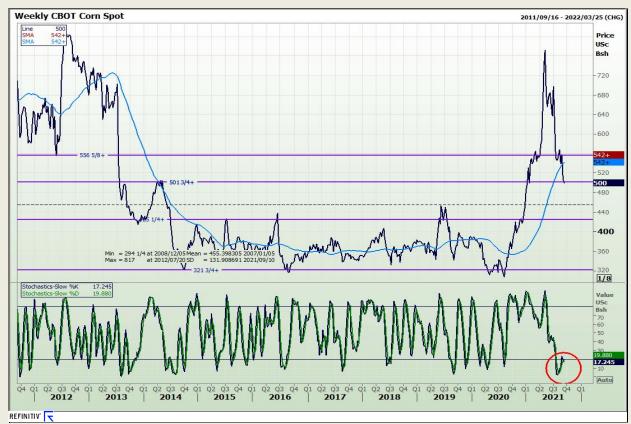

# **Technical Analysis**

Chicago Board of Trade - Corn

Market Report: 08 September 2021

3rd Floor, AFGRI Building 12 Byls Bridge Boulevard Highveld Extension 73