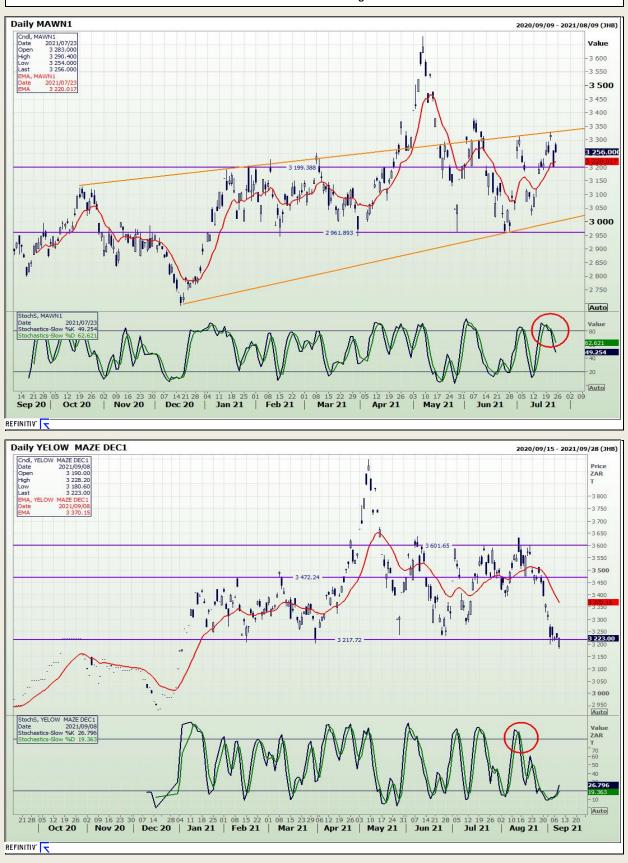

Market Report : 09 September 2021

# **Technical Analysis**

South African Futures Exchange - Maize

DISCLAIMER: This report has been prepared by GroCapital Financial Services Pty Ltd, a wholly owned subsidiary of AFGRI Operations Limitedis provided to you for information purposes only.GROCAPITAL AND AFGRI hereby certify that the views expressed in this report were obtained from sources which GROCAPITAL AND AFGRI consider to be reliable.GROCAPITAL AND AFGRI do not make any representations or give any guarantees or warranties, expressed or implied, as to the correctness, accuracy or completeness of the report.Neither GROCAPITAL AND AFGRI, nor any affiliate, nor any of their respective officers, directors, partners or omissions in the opinions, forecasts or information, irrespective of whether there has been any negligence by GroCapital and AFGRI, their affiliate, or their respective officers, directors, partners or employees, regardless of whether such damages were foreseen or unforeseen. The information contained in this report is confidential and may be subject to legal privilege. This report is not intended to not should it be taken to create any legal relations or contractual relations.