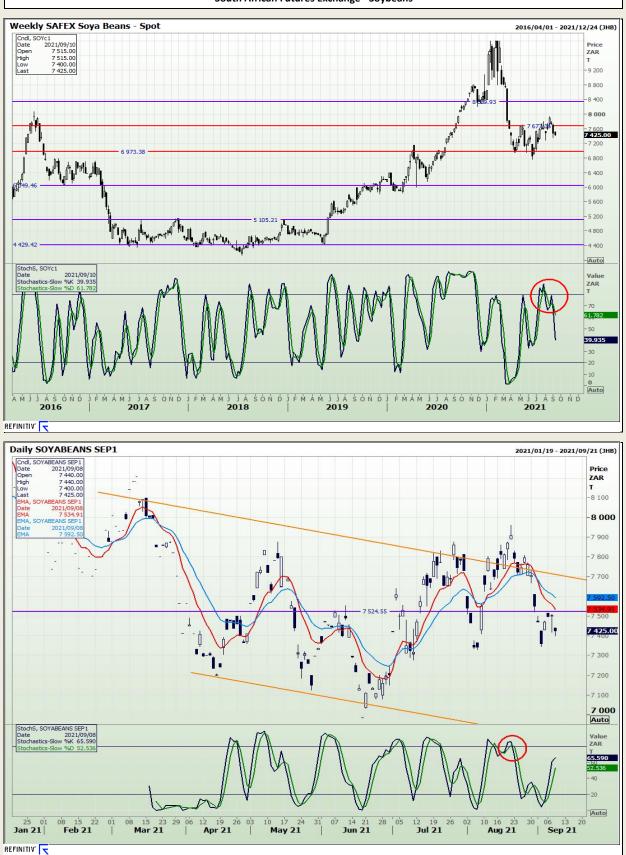

## **Technical Analysis**

South African Futures Exchange - Soybeans

DISCLAIMER: This report has been prepared by GroCapital Financial Services Pty Ltd, a wholly owned subsidiary of AFGRI Operations Limitedis provided to you for information purposes only.GROCAPITAL AND AFGRI hereby certify that the views expressed in this report were obtained from sources which GROCAPITAL AND AFGRI consider to be reliable.GROCAPITAL AND AFGRI do not make any representations or give any guarantees or warranties, expressed or implied, as to the correctness, accuracy or completeness of the report.NetNether GROCAPITAL AND AFGRI, nor any affiliate, nor any of their respective officers, directors, partners or omissions in the opinions, forecasts or information, irrespective of whether there has been any negligence by GroCapital and AFGRI, their affiliate, or their respective officers, directors, partners or employees, regardless of whether such damages were foreseen or unforeseen. The information contained in this report is confidential and may be subject to legal privilege. This report is not intended to not should it be taken to create any legal relations or contractual relations.