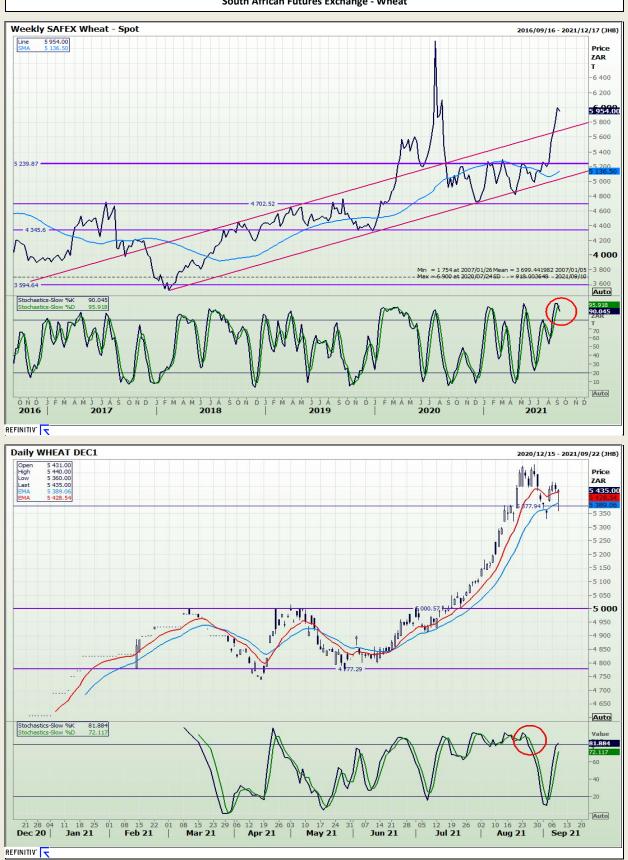

## **Technical Analysis**

South African Futures Exchange - Wheat

DISCLAIMER: This report has been prepared by GroCapital Financial Services Pty Ltd, a wholly owned subsidiary of AFGRI Operations Limitedis provided to you for information purposes only.GROCAPITAL AND AFGRI hereby certify that the views expressed in this report were obtained from sources which GROCAPITAL AND AFGRI consider to be reliable.GROCAPITAL AND AFGRI do not make any representations or give any guarantees or warranties, expressed or implied, as to the correctness, accuracy or completeness of the report.Neither GROCAPITAL AND AFGRI, nor any affiliate, nor any of their respective officers, directors, partners or omissions in the opinions, forecasts or information, irrespective of whether there has been any negligence by GroCapital and AFGRI, their affiliate, or their respective officers, directors, partners or employees, regardless of whether such damages were foreseen or unforeseen. The information contained in this report is confidential and may be subject to legal privilege. This report is not intended to not should it be taken to create any legal relations or contractual relations.