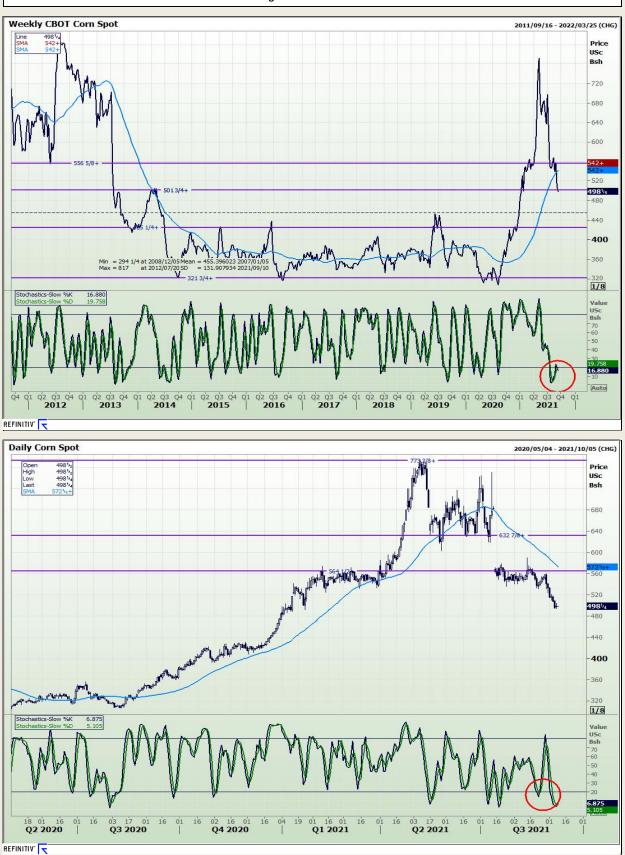

Jannie van Der Watt - 011 063 2729 Susan Mittermeier - 011 063 2720 Willem Peyper - 011 063 2724 Johan Du Toit - 011 063 2723

Market Report : 09 September 2021

## **Technical Analysis**

Chicago Board of Trade - Corn

DISCLAIMER: This report has been prepared by GroCapital Financial Services Pty Ltd, a wholly owned subsidiary of AFGRI Operations Limitedis provided to you for information purposes only.GROCAPITAL AND AFGRI hereby certify that the views expressed in this report were obtained from sources which GROCAPITAL AND AFGRI consider to be reliable.GROCAPITAL AND AFGRI do not make any representations or give any guarantees or warranties, expressed or implied, as to the correctness, accuracy or completeness of the report.Neither GROCAPITAL AND AFGRI, nor any affiliate, nor any of their respective officers, directors, partners or employees, shall assume any liability for any losses arising from errors or omissions in the opinions, forecasts or information, irrespective of whether there has been any negligence by GroCapital and AFGRI, their affiliate, or their respective officers, directors, partners or employees, regardless of whether such damages were foreseen or unforeseen. The information contained in this report is confidential and may be subject to legal privilege. This report is not intended to not should it be taken to create any legal relations or contractual relations.