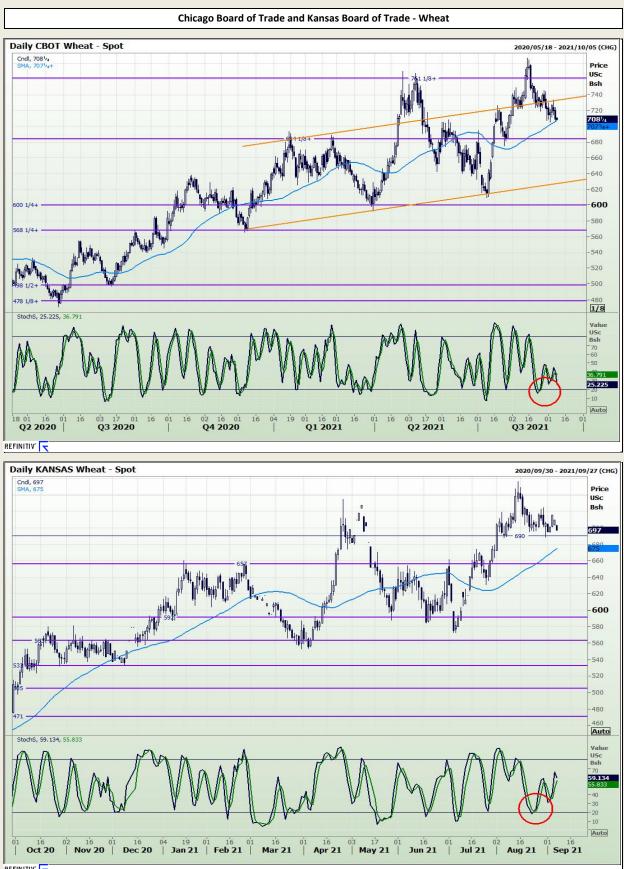

## **Technical Analysis**

South African Futures Exchange - Wheat

DISCLAIMER: This report has been prepared by GroCapital Financial Services Pty Ltd, a wholly owned subsidiary of AFGRI Operations Limitedis provided to you for information purposes only.GROCAPITAL AND AFGRI hereby certify that the views expressed in this report were obtained from sources which GROCAPITAL AND AFGRI consider to be reliable.GROCAPITAL AND AFGRI do not make any representations or give any guarantees or warranties, expressed or implied, as to the correctness, accuracy or completeness of the report.Neither GROCAPITAL AND AFGRI, nor any affiliate, nor any of their respective officers, directors, partners or omissions in the opinions, forecasts or information, irrespective of whether there has been any negligence by GroCapital and AFGRI, their affiliate, or their respective officers, directors, partners or employees, regardless of whether such damages were foreseen or unforeseen. The information contained in this report is confidential and may be subject to legal privilege. This report is not intended to not should it be taken to create any legal relations or contractual relations.