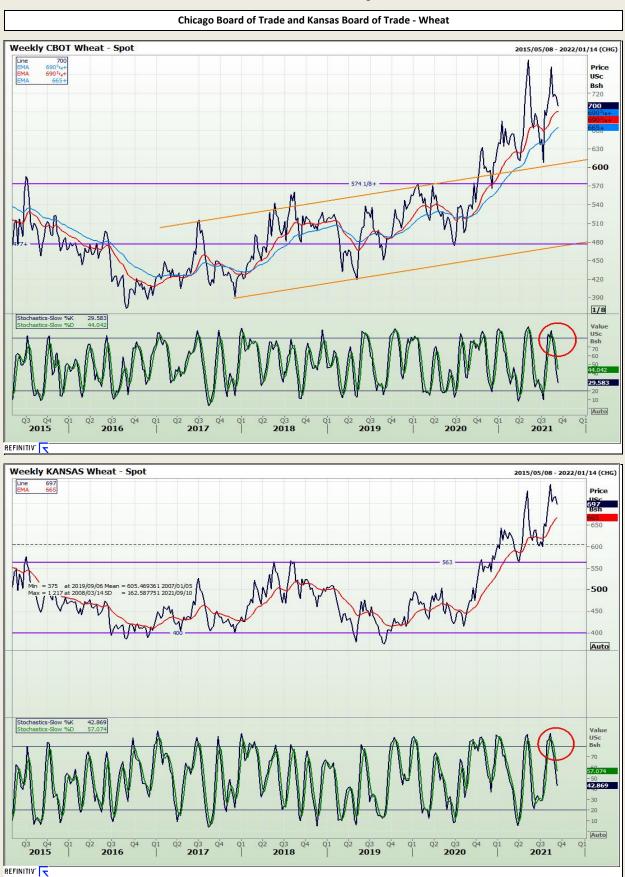

Market Report : 09 September 2021

## **Technical Analysis**

South African Futures Exchange - Wheat

DISCLAIMER: This report has been prepared by GroCapital Financial Services Pty Ltd, a wholly owned subsidiary of AFGRI Operations Limitedis provided to you for information purposes only.GROCAPITAL AND AFGRI hereby certify that the views expressed in this report were obtained from sources which GROCAPITAL AND AFGRI consider to be reliable.GROCAPITAL AND AFGRI do not make any representations or give any guarantees or warranties, expressed or implied, as to the correctness, accuracy or completeness of the report.Neither GROCAPITAL AND AFGRI, nor any affiliate, nor any of their respective officers, directors, partners or omissions in the opinions, forecasts or information, irrespective of whether there has been any negligence by GroCapital and AFGRI, their affiliate, or their respective officers, directors, partners or employees, regardless of whether such damages were foreseen or unforeseen. The information contained in this report is confidential and may be subject to legal privilege. This report is not intended to not should it be taken to create any legal relations or contractual relations.