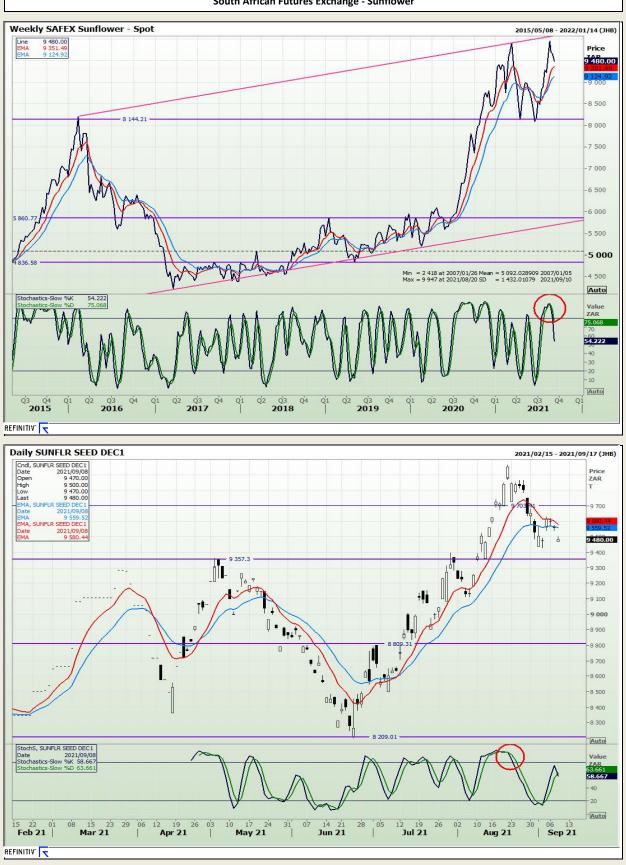

# **Technical Analysis**

South African Futures Exchange - Sunflower

DISCLAIMER: This report has been prepared by GroCapital Financial Services Pty Ltd, a wholly owned subsidiary of AFGRI Operations Limitedis provided to you for information purposes only.GROCAPITAL AND AFGRI hereby certify that the views expressed in this report were obtained from sources which GROCAPITAL AND AFGRI consider to be reliable.GROCAPITAL AND AFGRI do not make any representations or give any guarantees or warranties, expressed or implied, as to the correctness, accuracy or completeness of the report. Neither GROCAPITAL AND AFGRI, nor any affiliate, nor any of their respective officers, directors, partners or employees, shall assume any liability for any losses arising from errors or omissions in the opinions, forecasts or information, irrespective of whether there has been any negligence by GroCapital and AFGRI, their affiliate, or their espective officers, directors, partners or employees, regardless of whether such damages were foreseen or unforeseen. The information contained in this report is confidential and may be subject to legal privilege. This report is not intended to not should it be taken to create any legal relations or contractual relations