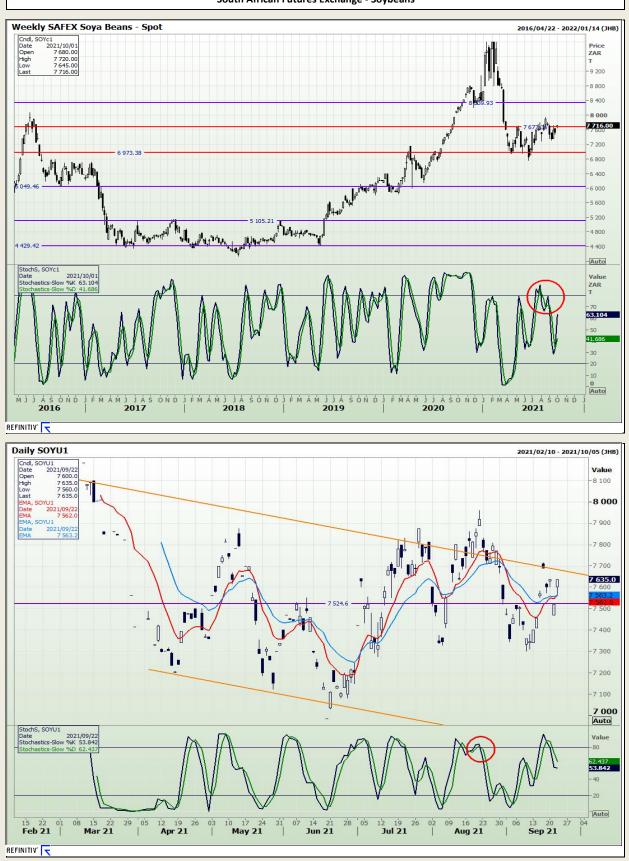

### **Technical Analysis**

South African Futures Exchange - Soybeans

DISCLAIMER: This report has been prepared by GroCapital Financial Services Pty Ltd, a wholly owned subsidiary of AFGRI Operations Limitedis provided to you for information purposes only.GROCAPITAL AND AFGRI hereby certify that the views expressed in this report were obtained from sources which GROCAPITAL AND AFGRI consider to be reliable.GROCAPITAL AND AFGRI do not make any representations or give any guarantees or warranties, expressed or implied, as to the correctness, accuracy or completeness of the report.Nether GROCAPITAL AND AFGRI, nor any affiliate, nor any of their respective officers, directors, partners or omissions in the opinions, forecasts or information, irrespective of whether there has been any negligence by GroCapital and AFGRI, their affiliate, or their respective officers, directors, partners or employees, regardless of whether such damages were foreseen or unforeseen. The information contained in this report is confidential and may be subject to legal privilege. This report is not intended to not should it be taken to create any legal relations or contractual relations.