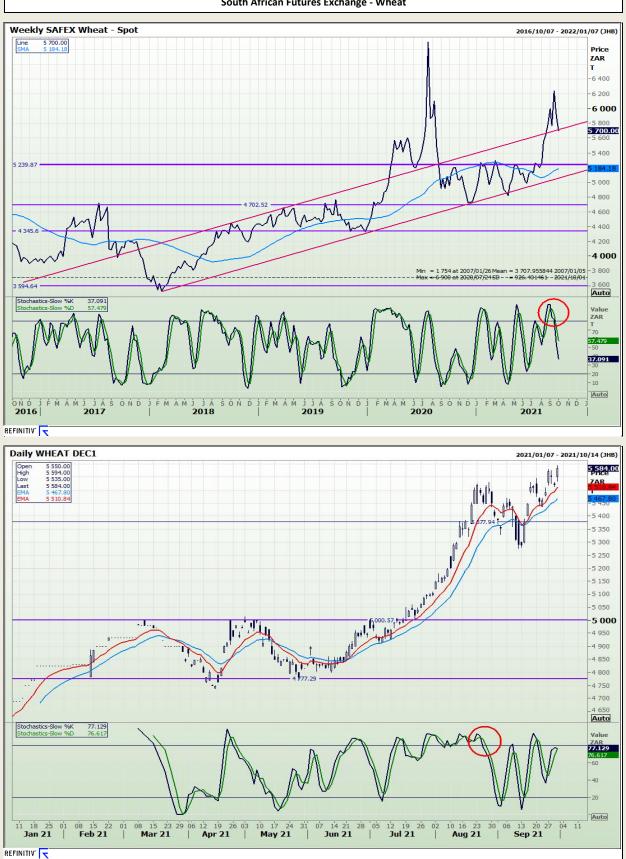

### **Technical Analysis**

South African Futures Exchange - Wheat

DISCLAIMER: This report has been prepared by GroCapital Financial Services Pty Ltd, a wholly owned subsidiary of AFGRI Operations Limitedis provided to you for information purposes only.GROCAPITAL AND AFGRI hereby certify that the views expressed in this report were obtained from sources which GROCAPITAL AND AFGRI consider to be reliable.GROCAPITAL AND AFGRI do not make any representations or give any guarantees or warranties, expressed or implied, as to the correctness, accuracy or completeness of the report. Neither GROCAPITAL AND AFGRI, nor any affiliate, nor any of their respective officers, directors, partners or employees, shall assume any liability for any losses arising from errors or omissions in the opinions, forecasts or information, irrespective of whether there has been any negligence by GroCapital and AFGRI, their affiliate, or their espective officers, directors, partners or employees, regardless of whether such damages were foreseen or unforeseen. The information contained in this report is confidential and may be subject to legal privilege. This report is not intended to not should it be taken to create any legal relations or contractual relations