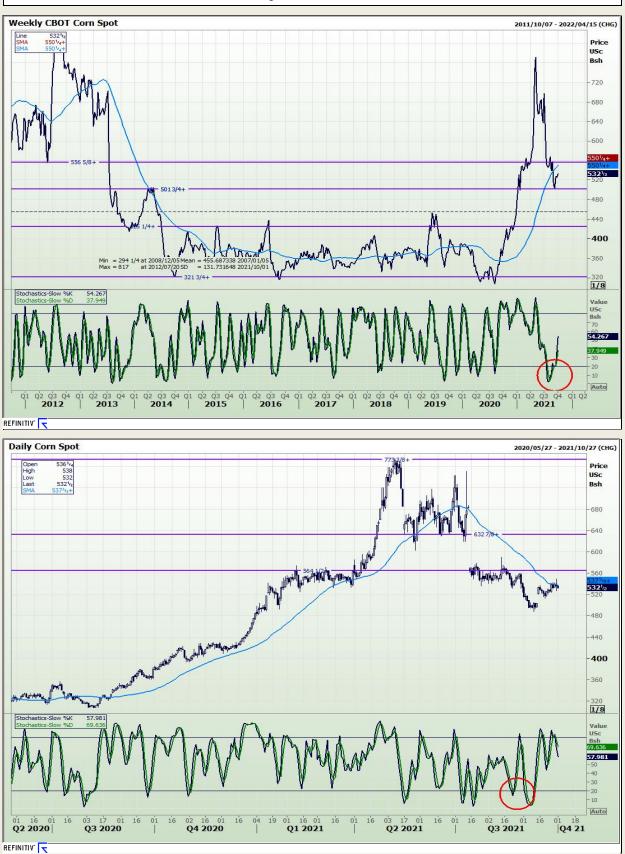

# **Technical Analysis**

Chicago Board of Trade - Corn

DISCLAIMER: This report has been prepared by GroCapital Financial Services Pty Ltd, a wholly owned subsidiary of AFGRI Operations Limitedis provided to you for information purposes only.GROCAPITAL AND AFGRI hereby certify that the views expressed in this report were obtained from sources which GROCAPITAL AND AFGRI consider to be reliable.GROCAPITAL AND AFGRI do not make any representations or give any guarantees or warranties, expressed or implied, as to the correctness, accuracy or completeness of the report.Neither GROCAPITAL AND AFGRI, nor any affiliate, nor any of their respective officers, directors, partners or omissions in the opinions, forecasts or information, irrespective of whether there has been any negligence by GroCapital and AFGRI, their affiliate, or their respective officers, directors, partners or employees, regardless of whether such damages were foreseen or unforeseen. The information contained in this report is confidential and may be subject to legal privilege. This report is not intended to not should it be taken to create any legal relations or contractual relations.