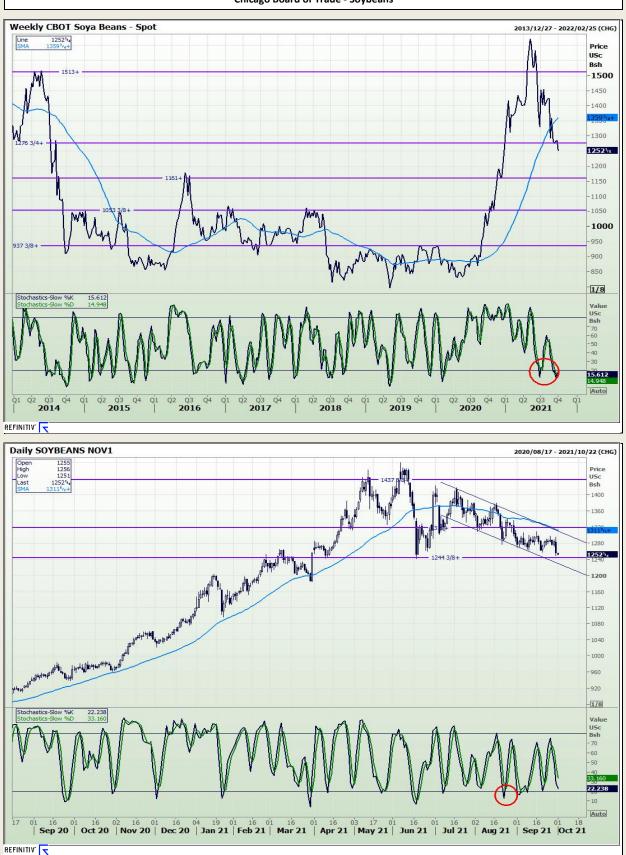

# **Technical Analysis**

Chicago Board of Trade - Soybeans

DISCLAIMER: This report has been prepared by GroCapital Financial Services Pty Ltd , a wholly owned subsidiary of AFGRI Operations Limitedis provided to you for information purposes only.GROCAPITAL AND AFGRI hereby certify that the views expressed in this report were obtained from sources which GROCAPITAL AND AFGRI consider to be reliable.GROCAPITAL AND AFGRI do not make any representations or give any guarantees or warranties, expressed or implied, as to the correctness, accuracy or completeness of the report.Neither GROCAPITAL AND AFGRI, nor any affiliate, nor any of their respective officers, directors, partners or employees, shall assume any liability for any losses arising from errors or omissions in the opinions, forecasts or information, irrespective of whether there has been any negligence by GroCapital and AFGRI, their affiliate, or their respective officers, directors, partners or employees, regardless of whether such damages were foreseen or unforeseen. The information contained in this report is confidential and may be subject to legal privilege. This report is not intended to not should it be taken to create any legal relations or contractual relations.