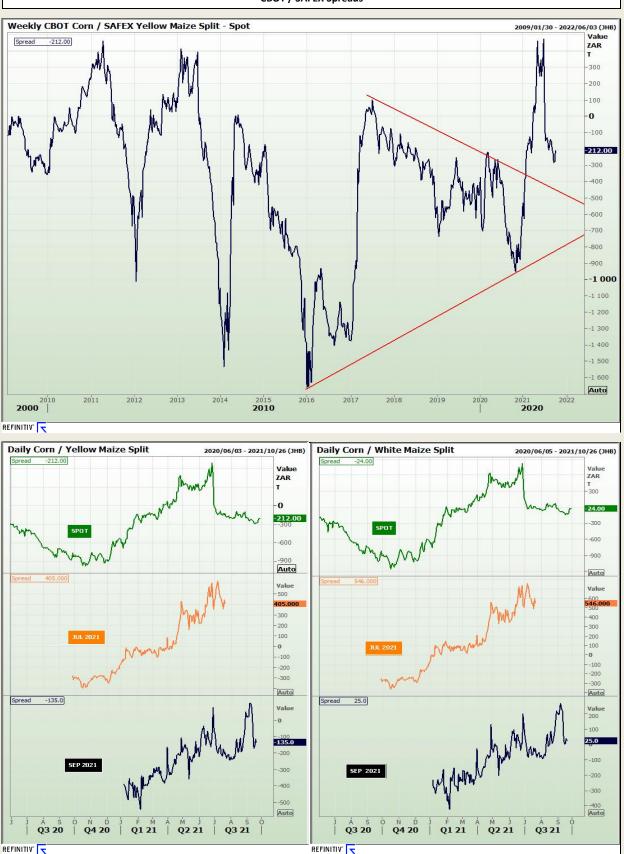

Market Report : 01 October 2021

**Technical Analysis** 

CBOT / SAFEX Spreads

DISCLAIMER: This report has been prepared by GroCapital Financial Services Pty Ltd, a wholly owned subsidiary of AFGRI Operations Limitedis provided to you for information purposes only.GROCAPITAL AND AFGRI hereby certify that the views expressed in this report were obtained from sources which GROCAPITAL AND AFGRI consider to be reliable.GROCAPITAL AND AFGRI do not make any representations or give any guarantees or warranties, expressed or implied, as to the correctness, accuracy or completeness of the report.Neither GROCAPITAL AND AFGRI, nor any affiliate, nor any of their respective officers, directors, partners or employees, shall assume any liability for any losses arising from errors or omissions in the opinions, forecasts or information, irrespective of whether there has been any negligence by GroCapital and AFGRI, their affiliate, or their respective officers, directors, partners or employees, regardless of whether such damages were foreseen or unforeseen. The information contained in this report is confidential and may be subject to legal privilege. This report is not intended to not should it be taken to create any legal relations or contractual relations.