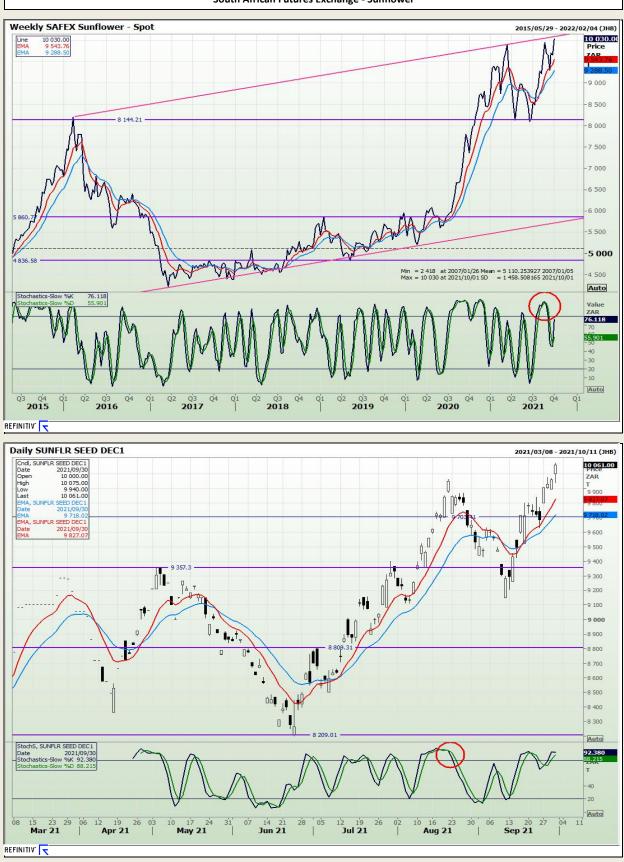

# **Technical Analysis**

South African Futures Exchange - Sunflower

DISCLAIMER: This report has been prepared by GroCapital Financial Services Pty Ltd , a wholly owned subsidiary of AFGRI Operations Limitedis provided to you for information purposes only.GROCAPITAL AND AFGRI hereby certify that the views expressed in this report were obtained from sources which GROCAPITAL AND AFGRI consider to be reliable.GROCAPITAL AND AFGRI do not make any representations or give any guarantees or warranties, expressed or implied, as to the correctness, accuracy or completeness of the report.Neither GROCAPITAL AND AFGRI, nor any affiliate, nor any of their respective officers, directors, partners or employees, shall assume any liability for any losses arising from errors or omissions in the opinions, forecasts or information, irrespective of whether there has been any negligence by GroCapital and AFGRI, their affiliate, or their respective officers, directors, partners or employees, regardless of whether such damages were foreseen or unforeseen. The information contained in this report is confidential and may be subject to legal privilege. This report is not intended to not should it be taken to create any legal relations or contractual relations.