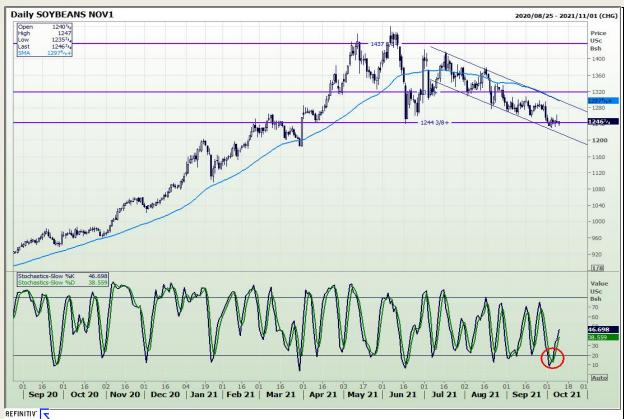

# **Technical Analysis**

**Chicago Board of Trade - Soybeans** 

Market Report : 11 October 2021

3rd Floor, AFGRI Building 12 Byls Bridge Boulevard Highveld Extension 73