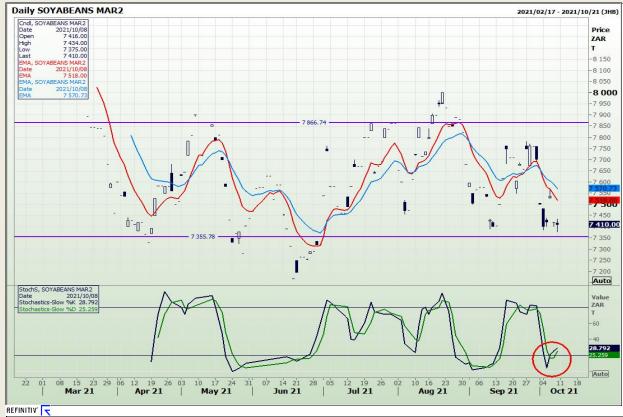

# **Technical Analysis**

**South African Futures Exchange - Soybeans** 

Market Report : 11 October 2021

3rd Floor, AFGRI Building 12 Byls Bridge Boulevard Highveld Extension 73