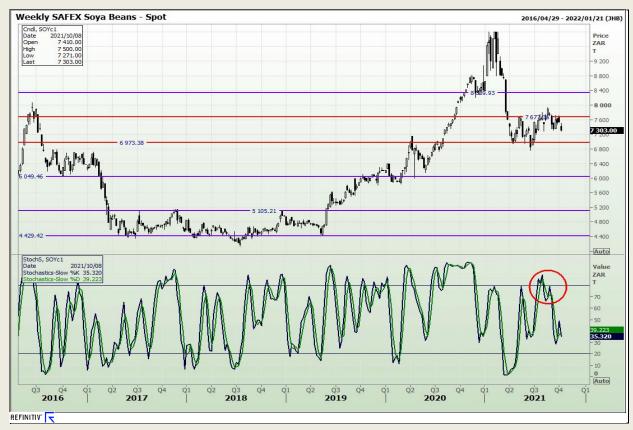

# **Technical Analysis**

**South African Futures Exchange - Soybeans** 

Market Report : 11 October 2021

3rd Floor, AFGRI Building 12 Byls Bridge Boulevard Highveld Extension 73