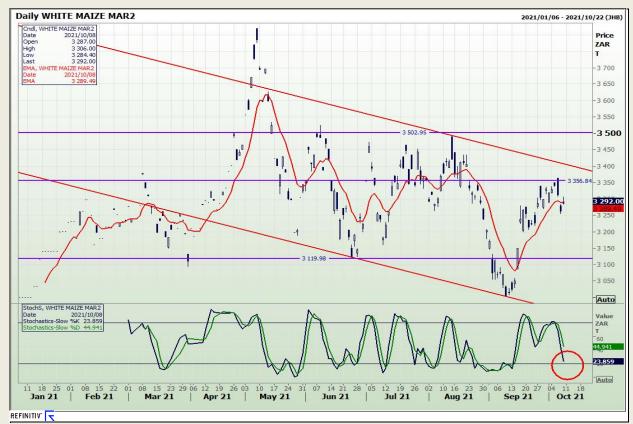

# **Technical Analysis**

**South African Futures Exchange - Maize** 

Market Report: 11 October 2021

3rd Floor, AFGRI Building 12 Byls Bridge Boulevard Highveld Extension 73