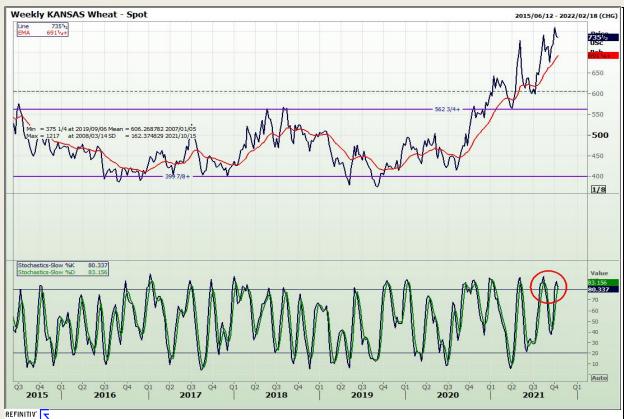

# **Technical Analysis**

Chicago Board of Trade and Kansas Board of Trade - Wheat

Market Report : 11 October 2021

3rd Floor, AFGRI Building 12 Byls Bridge Boulevard Highveld Extension 73

## **Technical Analysis**

Chicago Board of Trade and Kansas Board of Trade - Wheat

Market Report : 11 October 2021

3rd Floor, AFGRI Building 12 Byls Bridge Boulevard Highveld Extension 73