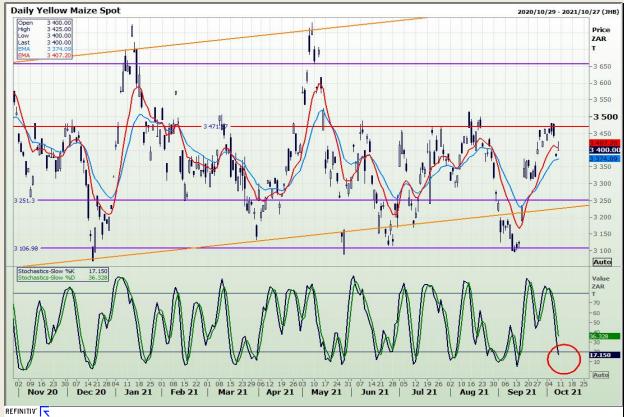

## **Technical Analysis**

**South African Futures Exchange - Maize** 

Market Report : 11 October 2021

3rd Floor, AFGRI Building 12 Byls Bridge Boulevard Highveld Extension 73