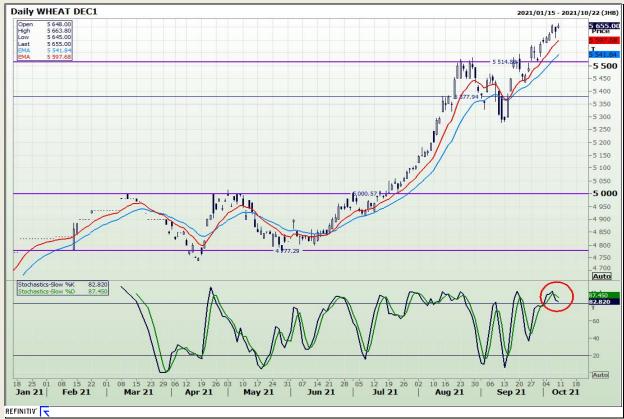

## **Technical Analysis**

**South African Futures Exchange - Maize** 

Market Report : 11 October 2021

3rd Floor, AFGRI Building 12 Byls Bridge Boulevard Highveld Extension 73