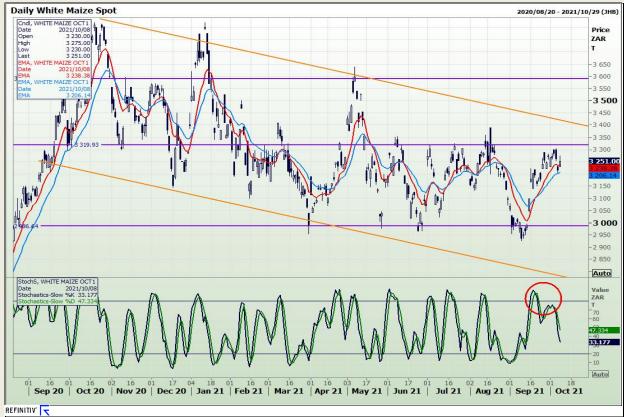

# **Technical Analysis**

**South African Futures Exchange - Maize** 

Market Report: 11 October 2021

3rd Floor, AFGRI Building 12 Byls Bridge Boulevard Highveld Extension 73