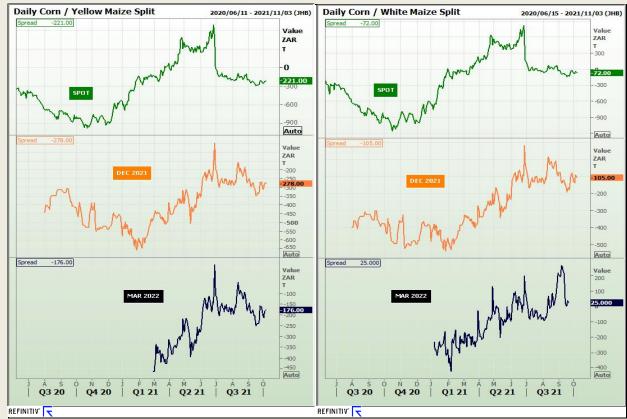

# **Technical Analysis**

**CBOT / SAFEX Spreads** 

Market Report : 11 October 2021

3rd Floor, AFGRI Building 12 Byls Bridge Boulevard Highveld Extension 73