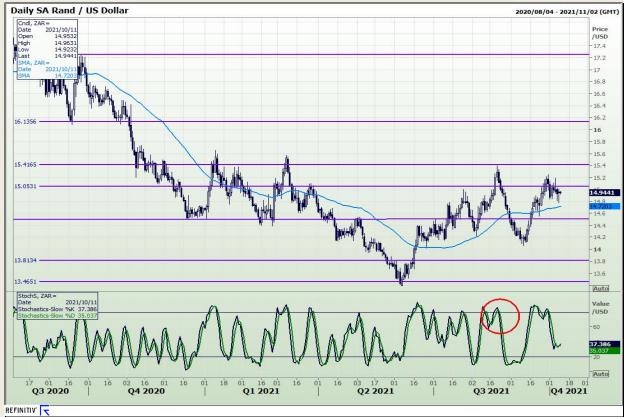

# **Technical Analysis**

Rand / US Dollar

Market Report : 11 October 2021

3rd Floor, AFGRI Building 12 Byls Bridge Boulevard Highveld Extension 73