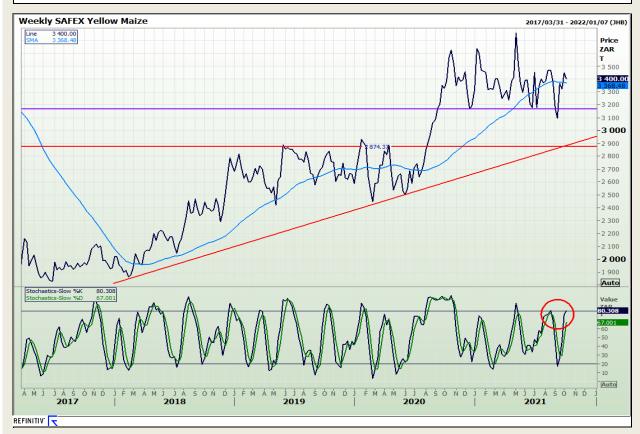

## **Technical Analysis**

**South African Futures Exchange - Maize** 

Market Report : 11 October 2021

3rd Floor, AFGRI Building 12 Byls Bridge Boulevard Highveld Extension 73