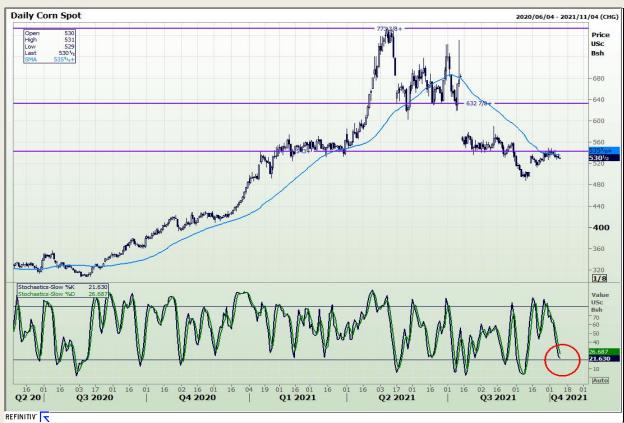

# **Technical Analysis**

Chicago Board of Trade - Corn

Market Report : 11 October 2021

3rd Floor, AFGRI Building 12 Byls Bridge Boulevard Highveld Extension 73