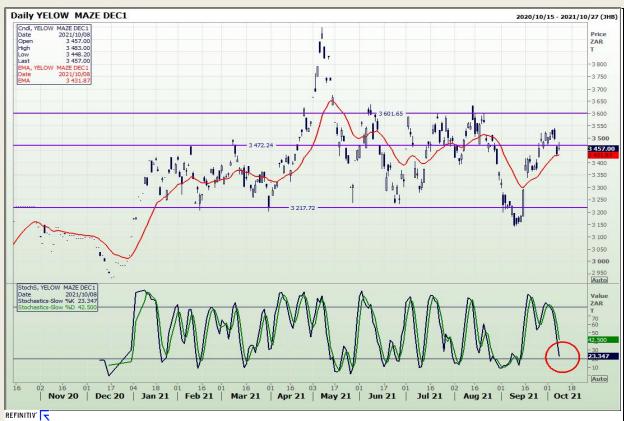

# **Technical Analysis**

**South African Futures Exchange - Maize** 

Market Report: 11 October 2021

3rd Floor, AFGRI Building 12 Byls Bridge Boulevard Highveld Extension 73

## **Technical Analysis**

**South African Futures Exchange - Maize** 

Market Report : 11 October 2021

3rd Floor, AFGRI Building 12 Byls Bridge Boulevard Highveld Extension 73