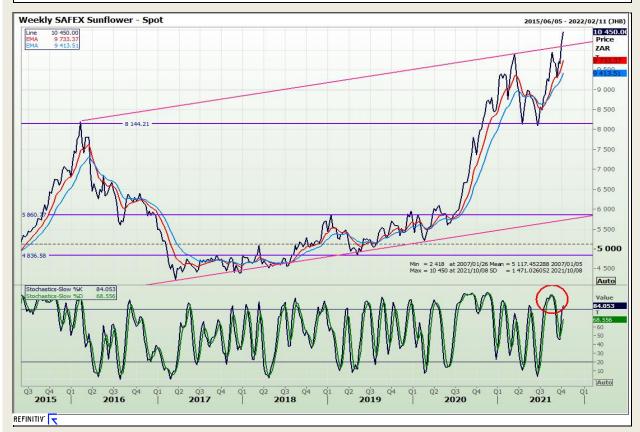

lysis**

**South African Futures Exchange - Wheat** 







Market Report: 11 October 2021

3rd Floor, AFGRI Building 12 Byls Bridge Boulevard Highveld Extension 73

## **Technical Analysis**

Chicago Board of Trade and Kansas Board of Trade - Wheat







Market Report : 11 October 2021

3rd Floor, AFGRI Building 12 Byls Bridge Boulevard Highveld Extension 73

# **Technical Analysis**

**Chicago Board of Trade - Soybeans** 







Market Report : 11 October 2021

3rd Floor, AFGRI Building 12 Byls Bridge Boulevard Highveld Extension 73

# **Technical Analysis**

**South African Futures Exchange - Soybeans** 







Market Report : 11 October 2021

3rd Floor, AFGRI Building 12 Byls Bridge Boulevard Highveld Extension 73

# **Technical Analysis**

South African Futures Exchange - Sunflower