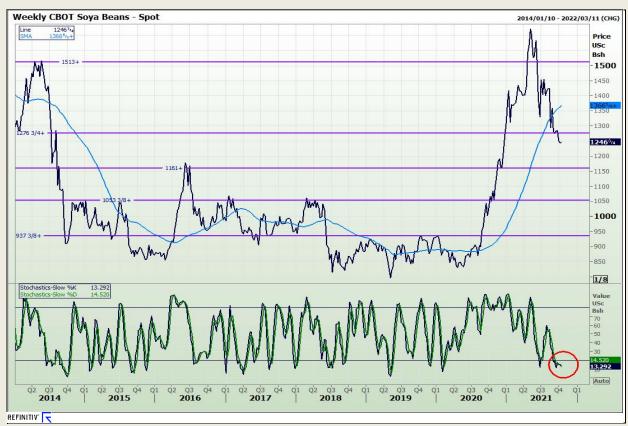

# **Technical Analysis**

**Chicago Board of Trade - Soybeans** 

Market Report : 11 October 2021

3rd Floor, AFGRI Building 12 Byls Bridge Boulevard Highveld Extension 73