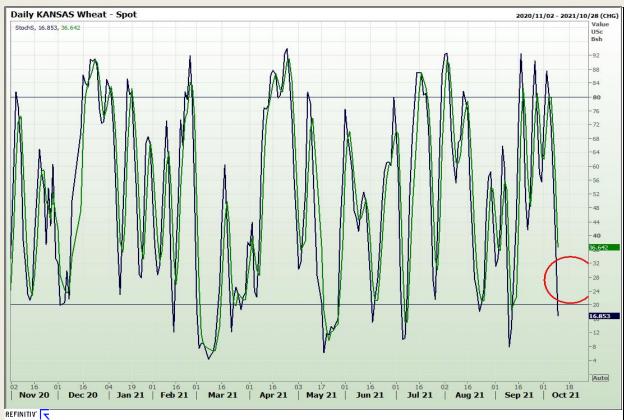

# **Technical Analysis**

Chicago Board of Trade and Kansas Board of Trade - Wheat

Market Report : 11 October 2021

3rd Floor, AFGRI Building 12 Byls Bridge Boulevard Highveld Extension 73

## **Technical Analysis**

Chicago Board of Trade and Kansas Board of Trade - Wheat

Market Report : 11 October 2021

3rd Floor, AFGRI Building 12 Byls Bridge Boulevard Highveld Extension 73