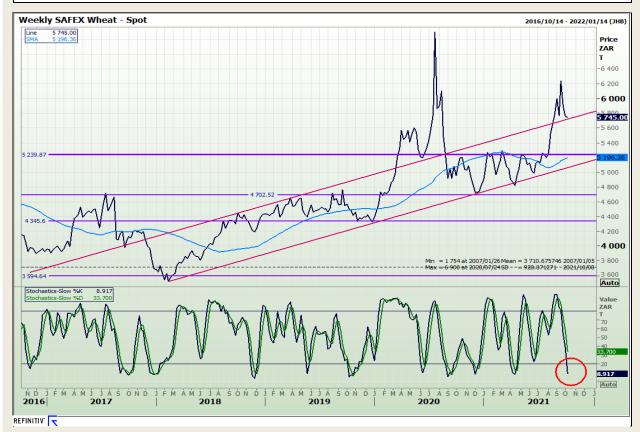

# **Technical Analysis**

**South African Futures Exchange - Wheat** 

Market Report: 11 October 2021

3rd Floor, AFGRI Building 12 Byls Bridge Boulevard Highveld Extension 73