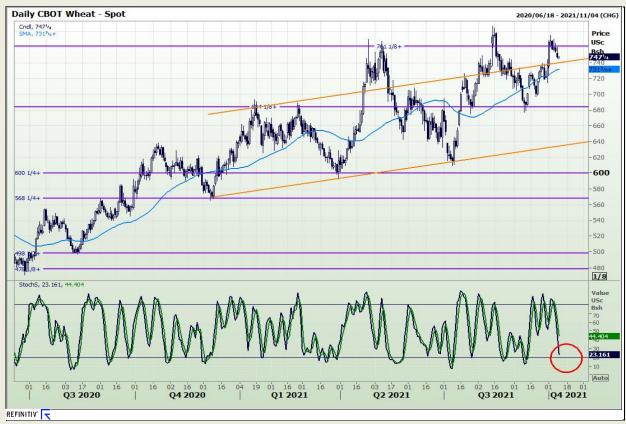

# **Technical Analysis**

Chicago Board of Trade and Kansas Board of Trade - Wheat

Market Report : 11 October 2021

3rd Floor, AFGRI Building 12 Byls Bridge Boulevard Highveld Extension 73

## **Technical Analysis**

Chicago Board of Trade and Kansas Board of Trade - Wheat

Market Report : 11 October 2021

3rd Floor, AFGRI Building 12 Byls Bridge Boulevard Highveld Extension 73