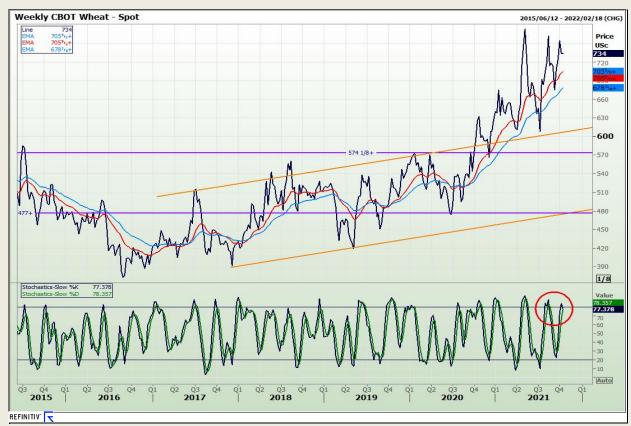

# **Technical Analysis**

Chicago Board of Trade and Kansas Board of Trade - Wheat

Market Report : 11 October 2021

3rd Floor, AFGRI Building 12 Byls Bridge Boulevard Highveld Extension 73

## **Technical Analysis**

Chicago Board of Trade and Kansas Board of Trade - Wheat

Market Report : 11 October 2021

3rd Floor, AFGRI Building 12 Byls Bridge Boulevard Highveld Extension 73