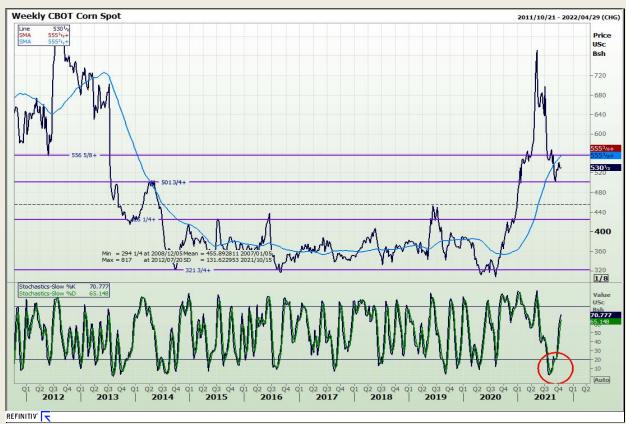

# **Technical Analysis**

Chicago Board of Trade - Corn

Market Report : 11 October 2021

3rd Floor, AFGRI Building 12 Byls Bridge Boulevard Highveld Extension 73