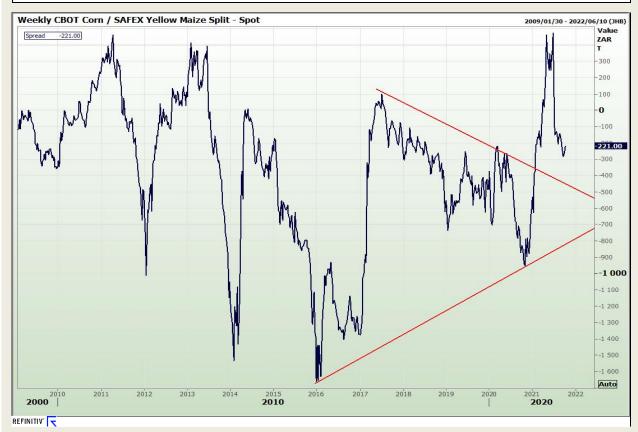

# **Technical Analysis**

**CBOT / SAFEX Spreads** 

Market Report : 11 October 2021

3rd Floor, AFGRI Building 12 Byls Bridge Boulevard Highveld Extension 73