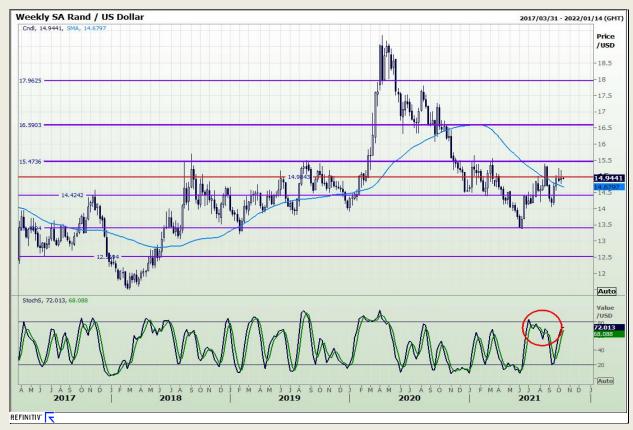

# **Technical Analysis**

Rand / US Dollar

Market Report : 11 October 2021

3rd Floor, AFGRI Building 12 Byls Bridge Boulevard Highveld Extension 73