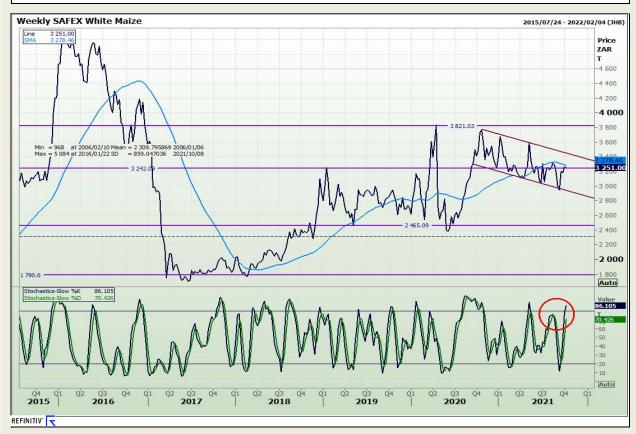

# **Technical Analysis**

**South African Futures Exchange - Maize** 

Market Report: 11 October 2021

3rd Floor, AFGRI Building 12 Byls Bridge Boulevard Highveld Extension 73

## **Technical Analysis**

**South African Futures Exchange - Maize** 

Market Report : 11 October 2021

3rd Floor, AFGRI Building 12 Byls Bridge Boulevard Highveld Extension 73