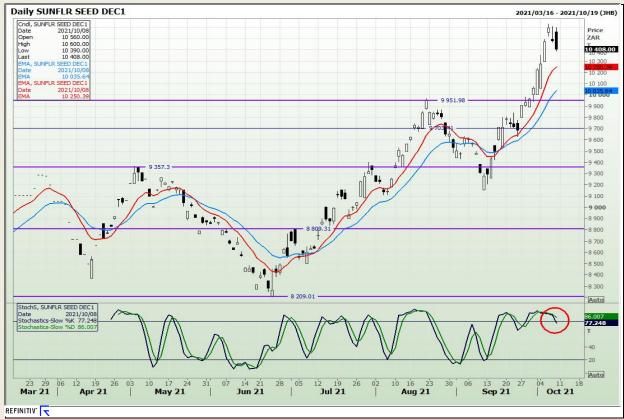

sis**

**South African Futures Exchange - Wheat** 







Market Report: 11 October 2021

3rd Floor, AFGRI Building 12 Byls Bridge Boulevard Highveld Extension 73

## **Technical Analysis**

Chicago Board of Trade and Kansas Board of Trade - Wheat







Market Report : 11 October 2021

3rd Floor, AFGRI Building 12 Byls Bridge Boulevard Highveld Extension 73

# **Technical Analysis**

**Chicago Board of Trade - Soybeans** 







Market Report : 11 October 2021

3rd Floor, AFGRI Building 12 Byls Bridge Boulevard Highveld Extension 73

# **Technical Analysis**

**South African Futures Exchange - Soybeans** 







Market Report : 11 October 2021

3rd Floor, AFGRI Building 12 Byls Bridge Boulevard Highveld Extension 73

# **Technical Analysis**

South African Futures Exchange - Sunflower