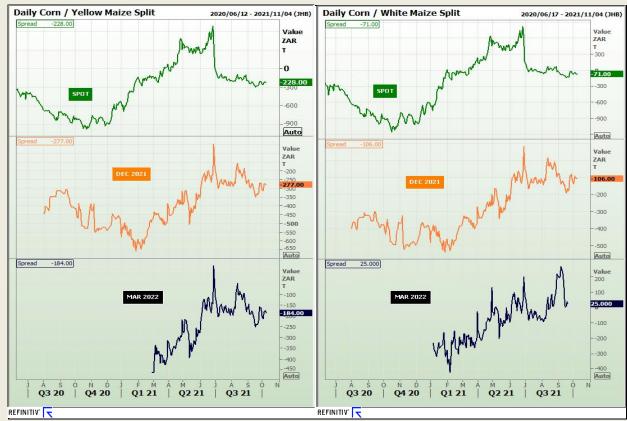

# **Technical Analysis**

CBOT / SAFEX Spreads

Market Report : 12 October 2021

3rd Floor, AFGRI Building 12 Byls Bridge Boulevard Highveld Extension 73