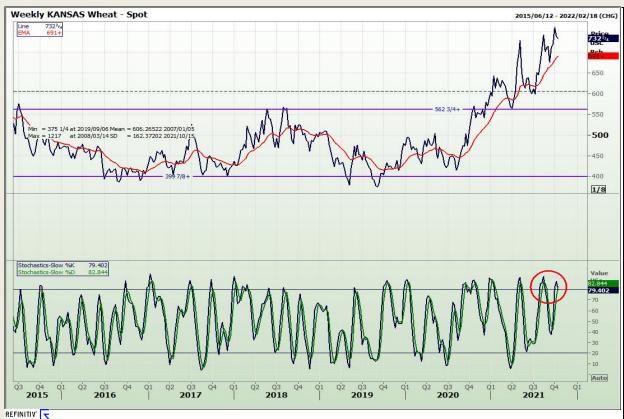

## **Technical Analysis**

Chicago Board of Trade and Kansas Board of Trade - Wheat

Market Report : 12 October 2021

3rd Floor, AFGRI Building 12 Byls Bridge Boulevard Highveld Extension 73

### **Technical Analysis**

Chicago Board of Trade and Kansas Board of Trade - Wheat

Market Report : 12 October 2021

3rd Floor, AFGRI Building 12 Byls Bridge Boulevard Highveld Extension 73