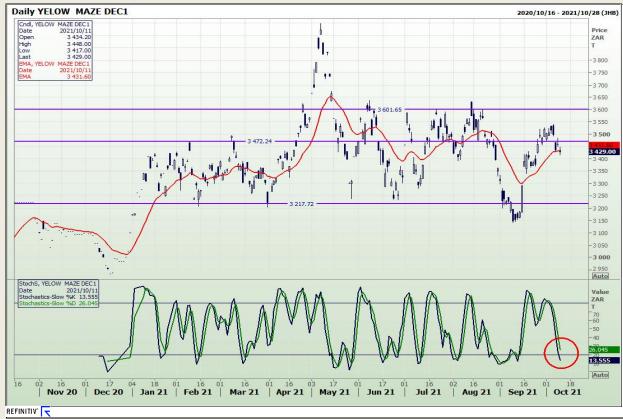

## **Technical Analysis**

**South African Futures Exchange - Maize** 

Market Report: 12 October 2021

3rd Floor, AFGRI Building 12 Byls Bridge Boulevard Highveld Extension 73

# **Technical Analysis**

**South African Futures Exchange - Maize** 

Market Report : 12 October 2021

3rd Floor, AFGRI Building 12 Byls Bridge Boulevard Highveld Extension 73