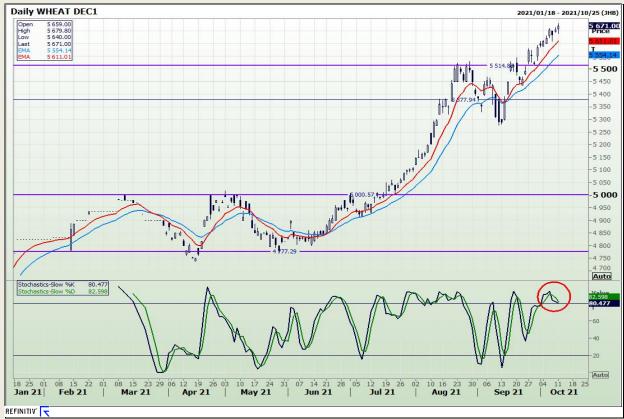

## **Technical Analysis**

Chicago Board of Trade and Kansas Board of Trade - Wheat

Market Report : 12 October 2021

3rd Floor, AFGRI Building 12 Byls Bridge Boulevard Highveld Extension 73

### **Technical Analysis**

Chicago Board of Trade and Kansas Board of Trade - Wheat

Market Report : 12 October 2021

3rd Floor, AFGRI Building 12 Byls Bridge Boulevard Highveld Extension 73