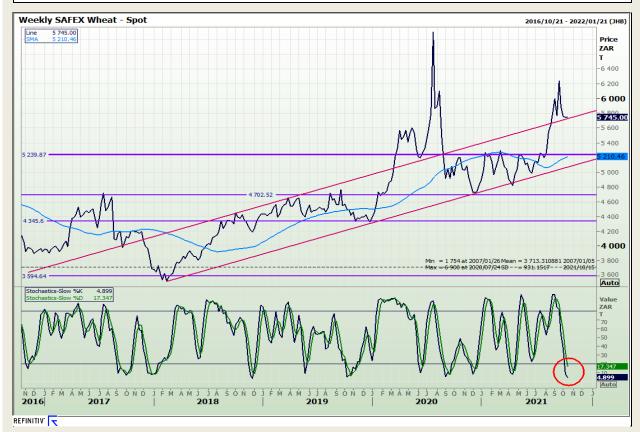

# **Technical Analysis**

**South African Futures Exchange - Wheat** 

Market Report: 12 October 2021

3rd Floor, AFGRI Building 12 Byls Bridge Boulevard Highveld Extension 73