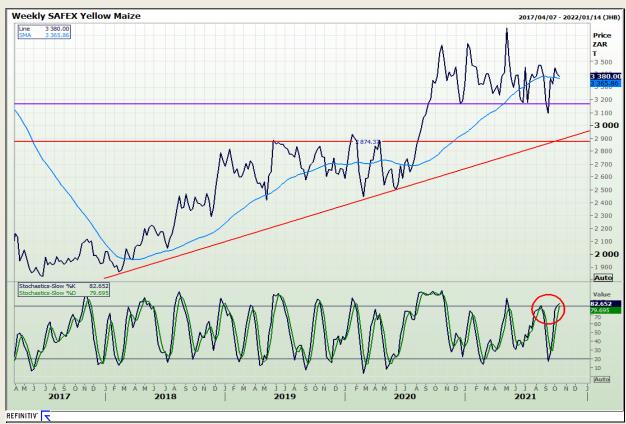

# **Technical Analysis**

**South African Futures Exchange - Maize** 

Market Report : 12 October 2021

3rd Floor, AFGRI Building 12 Byls Bridge Boulevard Highveld Extension 73