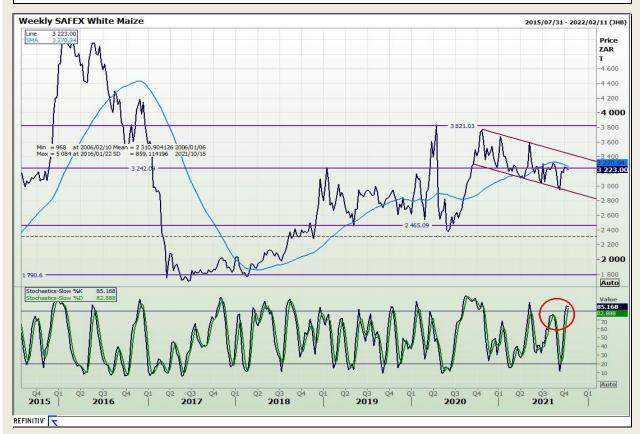

## **Technical Analysis**

**South African Futures Exchange - Maize** 

Market Report: 12 October 2021

3rd Floor, AFGRI Building 12 Byls Bridge Boulevard Highveld Extension 73

# **Technical Analysis**

**South African Futures Exchange - Maize** 

Market Report : 12 October 2021

3rd Floor, AFGRI Building 12 Byls Bridge Boulevard Highveld Extension 73