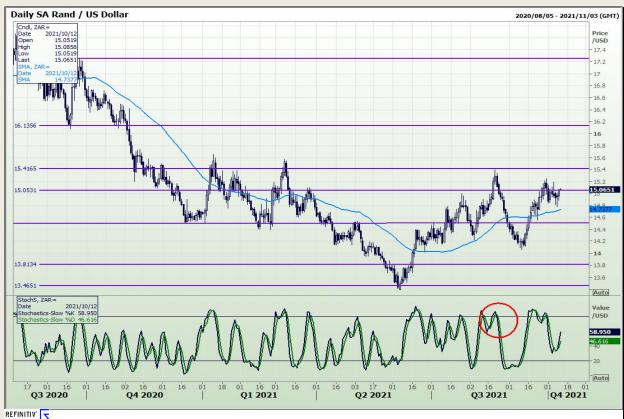

# **Technical Analysis**

Rand / US Dollar

Market Report : 12 October 2021

3rd Floor, AFGRI Building 12 Byls Bridge Boulevard Highveld Extension 73