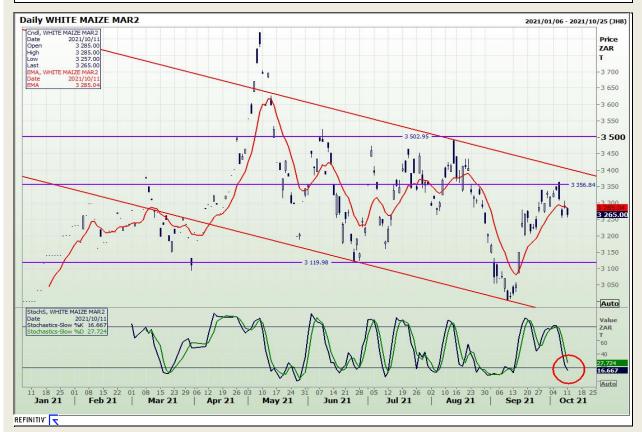

## **Technical Analysis**

**South African Futures Exchange - Maize** 

Market Report: 12 October 2021

3rd Floor, AFGRI Building 12 Byls Bridge Boulevard Highveld Extension 73