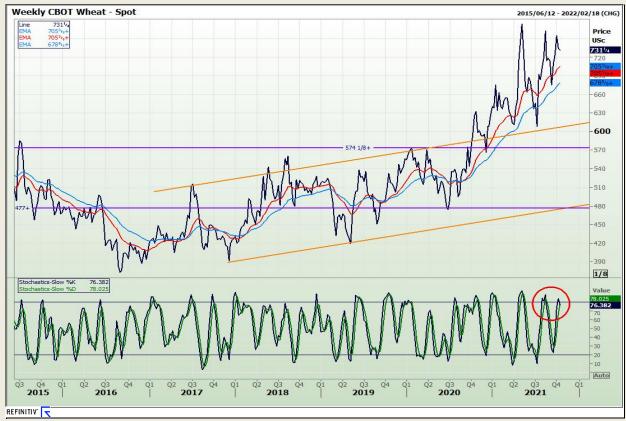

## **Technical Analysis**

Chicago Board of Trade and Kansas Board of Trade - Wheat

Market Report : 12 October 2021

3rd Floor, AFGRI Building 12 Byls Bridge Boulevard Highveld Extension 73

### **Technical Analysis**

Chicago Board of Trade and Kansas Board of Trade - Wheat

Market Report : 12 October 2021

3rd Floor, AFGRI Building 12 Byls Bridge Boulevard Highveld Extension 73