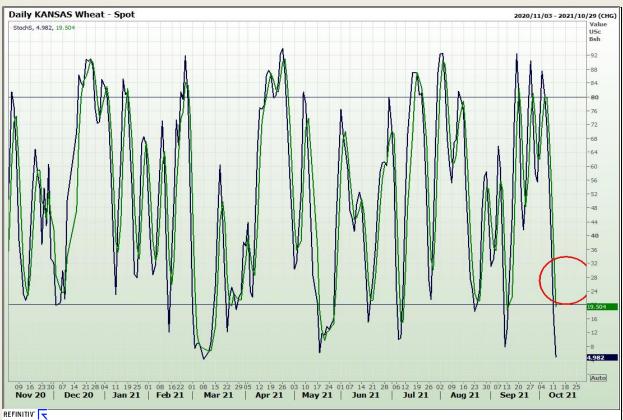

## **Technical Analysis**

Chicago Board of Trade and Kansas Board of Trade - Wheat

Market Report : 12 October 2021

3rd Floor, AFGRI Building 12 Byls Bridge Boulevard Highveld Extension 73

### **Technical Analysis**

Chicago Board of Trade and Kansas Board of Trade - Wheat

Market Report : 12 October 2021

3rd Floor, AFGRI Building 12 Byls Bridge Boulevard Highveld Extension 73