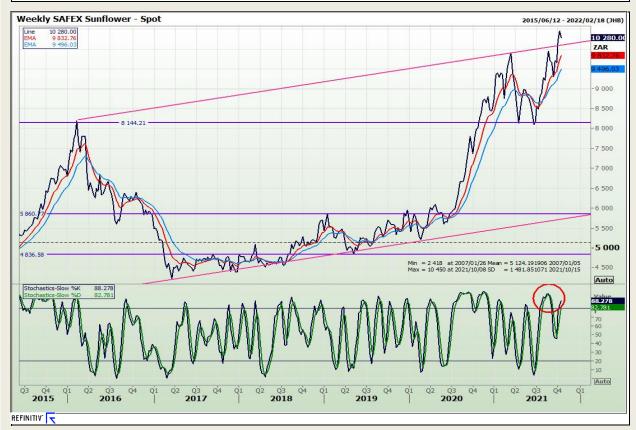

is**

**South African Futures Exchange - Wheat** 







Market Report: 12 October 2021

3rd Floor, AFGRI Building 12 Byls Bridge Boulevard Highveld Extension 73

### **Technical Analysis**

Chicago Board of Trade and Kansas Board of Trade - Wheat







Market Report : 12 October 2021

3rd Floor, AFGRI Building 12 Byls Bridge Boulevard Highveld Extension 73

## **Technical Analysis**

**Chicago Board of Trade - Soybeans** 







Market Report : 12 October 2021

3rd Floor, AFGRI Building 12 Byls Bridge Boulevard Highveld Extension 73

# **Technical Analysis**

**South African Futures Exchange - Soybeans** 







Market Report : 12 October 2021

3rd Floor, AFGRI Building 12 Byls Bridge Boulevard Highveld Extension 73

## **Technical Analysis**

South African Futures Exchange - Sunflower