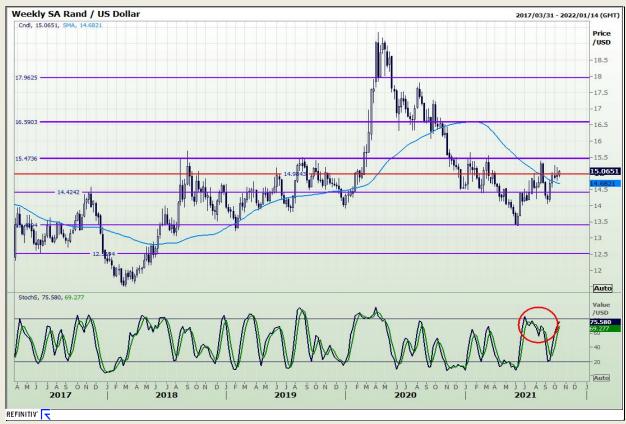

# **Technical Analysis**

Rand / US Dollar

Market Report : 12 October 2021

3rd Floor, AFGRI Building 12 Byls Bridge Boulevard Highveld Extension 73