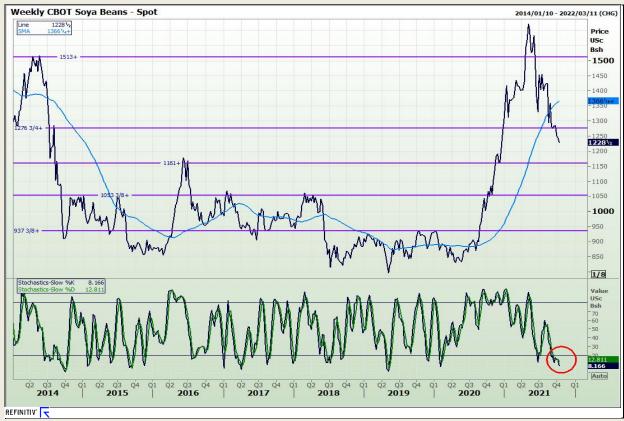

## **Technical Analysis**

**Chicago Board of Trade - Soybeans** 

Market Report : 12 October 2021

3rd Floor, AFGRI Building 12 Byls Bridge Boulevard Highveld Extension 73