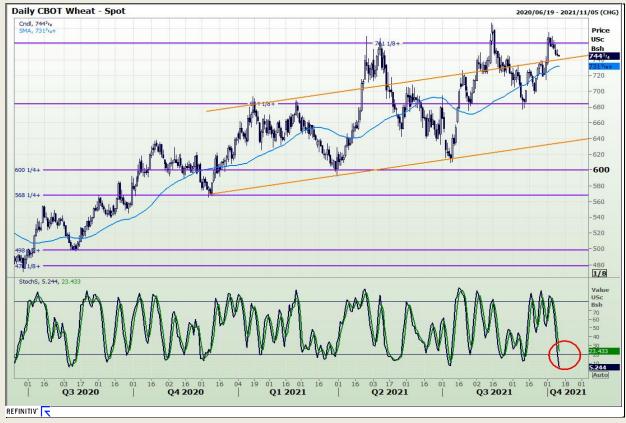

## **Technical Analysis**

Chicago Board of Trade and Kansas Board of Trade - Wheat

Market Report : 12 October 2021

3rd Floor, AFGRI Building 12 Byls Bridge Boulevard Highveld Extension 73

### **Technical Analysis**

Chicago Board of Trade and Kansas Board of Trade - Wheat

Market Report : 12 October 2021

3rd Floor, AFGRI Building 12 Byls Bridge Boulevard Highveld Extension 73