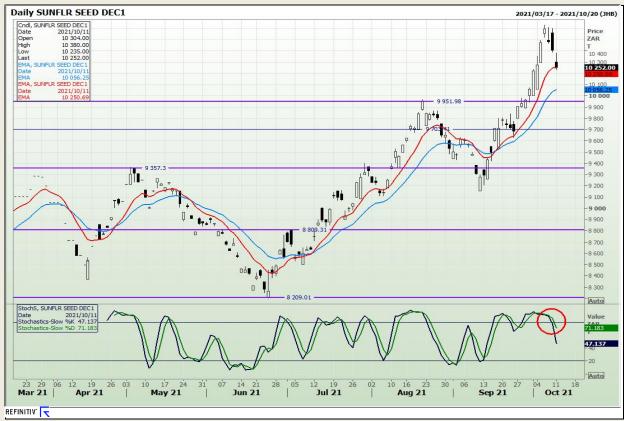

**

**South African Futures Exchange - Wheat** 







Market Report: 12 October 2021

3rd Floor, AFGRI Building 12 Byls Bridge Boulevard Highveld Extension 73

### **Technical Analysis**

Chicago Board of Trade and Kansas Board of Trade - Wheat







Market Report : 12 October 2021

3rd Floor, AFGRI Building 12 Byls Bridge Boulevard Highveld Extension 73

## **Technical Analysis**

**Chicago Board of Trade - Soybeans** 







Market Report : 12 October 2021

3rd Floor, AFGRI Building 12 Byls Bridge Boulevard Highveld Extension 73

# **Technical Analysis**

**South African Futures Exchange - Soybeans** 







Market Report : 12 October 2021

3rd Floor, AFGRI Building 12 Byls Bridge Boulevard Highveld Extension 73

## **Technical Analysis**

South African Futures Exchange - Sunflower