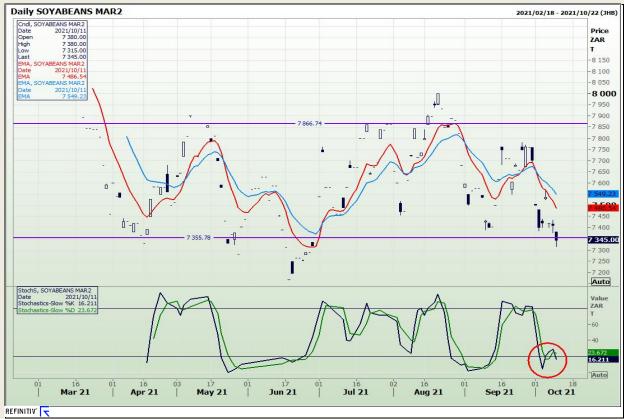

# **Technical Analysis**

**South African Futures Exchange - Soybeans** 

Market Report : 12 October 2021

3rd Floor, AFGRI Building 12 Byls Bridge Boulevard Highveld Extension 73