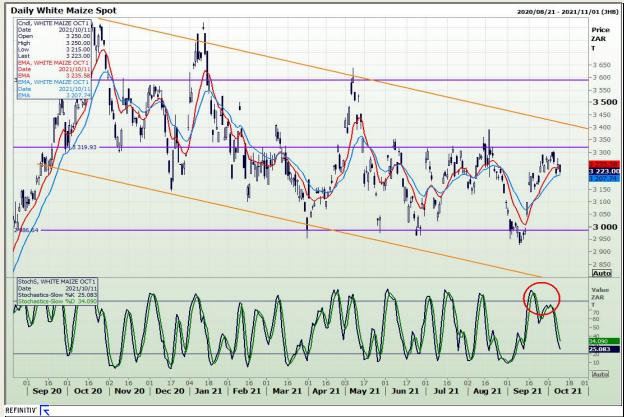

## **Technical Analysis**

**South African Futures Exchange - Maize** 

Market Report: 12 October 2021

3rd Floor, AFGRI Building 12 Byls Bridge Boulevard Highveld Extension 73