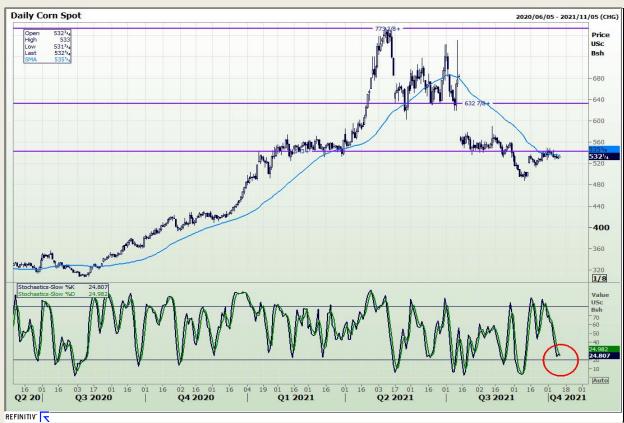

## **Technical Analysis**

Chicago Board of Trade - Corn

Market Report : 12 October 2021

3rd Floor, AFGRI Building 12 Byls Bridge Boulevard Highveld Extension 73