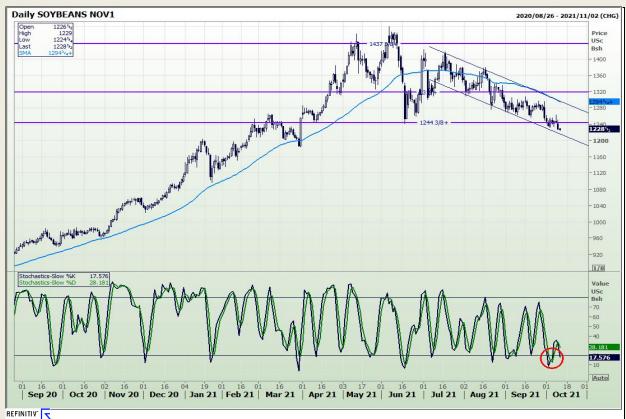

## **Technical Analysis**

**Chicago Board of Trade - Soybeans** 

Market Report : 12 October 2021

3rd Floor, AFGRI Building 12 Byls Bridge Boulevard Highveld Extension 73