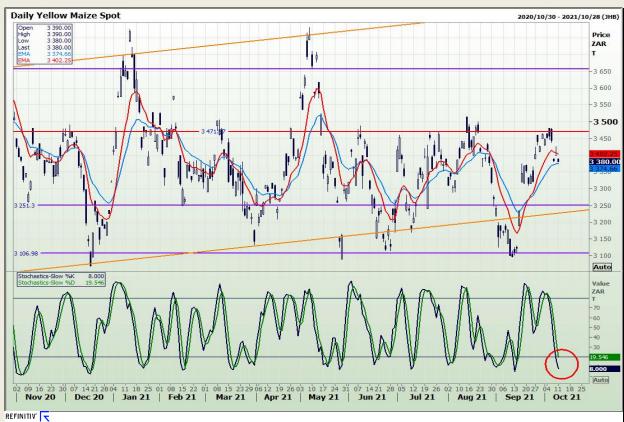

# **Technical Analysis**

**South African Futures Exchange - Maize** 

Market Report : 12 October 2021

3rd Floor, AFGRI Building 12 Byls Bridge Boulevard Highveld Extension 73