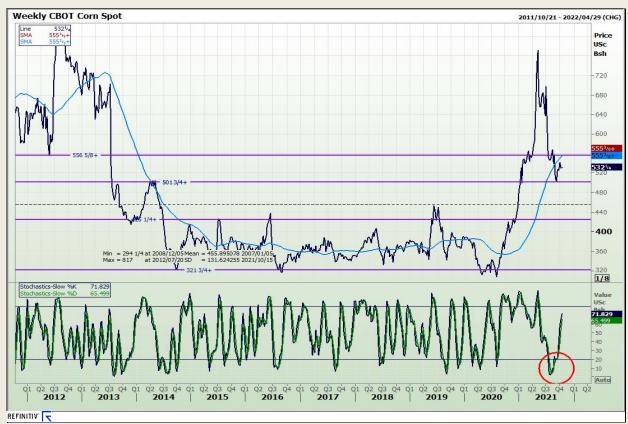

## **Technical Analysis**

Chicago Board of Trade - Corn

Market Report : 12 October 2021

3rd Floor, AFGRI Building 12 Byls Bridge Boulevard Highveld Extension 73