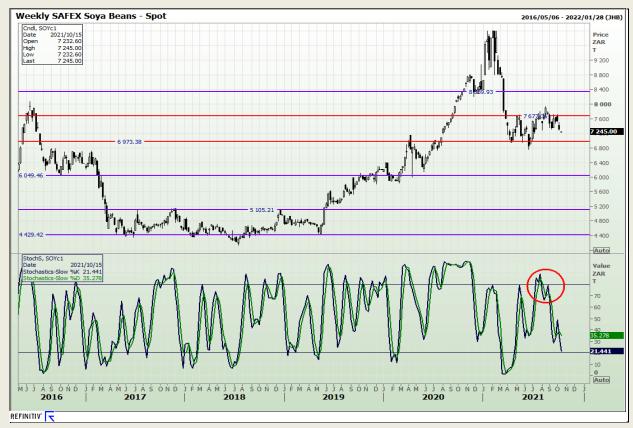

# **Technical Analysis**

**South African Futures Exchange - Soybeans** 

Market Report : 12 October 2021

3rd Floor, AFGRI Building 12 Byls Bridge Boulevard Highveld Extension 73