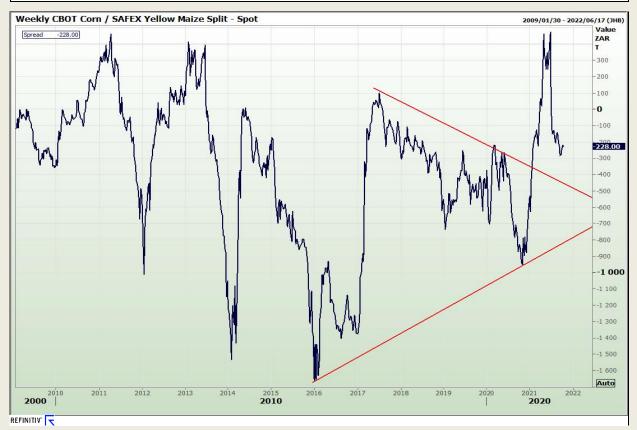

# **Technical Analysis**

CBOT / SAFEX Spreads

Market Report : 12 October 2021

3rd Floor, AFGRI Building 12 Byls Bridge Boulevard Highveld Extension 73