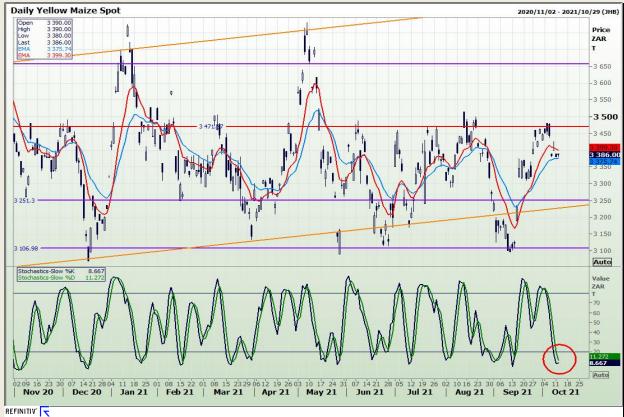

# **Technical Analysis**

**South African Futures Exchange - Maize** 

Market Report: 13 October 2021

3rd Floor, AFGRI Building 12 Byls Bridge Boulevard Highveld Extension 73