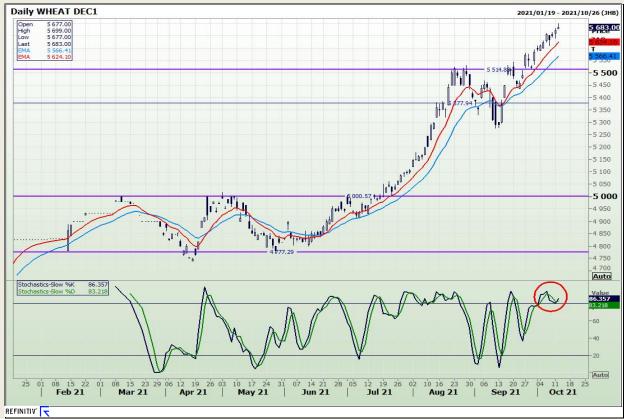

## **Technical Analysis**

Chicago Board of Trade and Kansas Board of Trade - Wheat

Market Report: 13 October 2021

3rd Floor, AFGRI Building 12 Byls Bridge Boulevard Highveld Extension 73

# **Technical Analysis**

Chicago Board of Trade and Kansas Board of Trade - Wheat

Market Report: 13 October 2021

3rd Floor, AFGRI Building 12 Byls Bridge Boulevard Highveld Extension 73