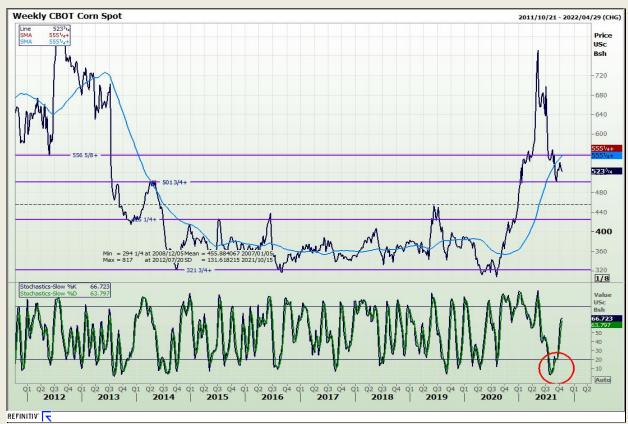

# **Technical Analysis**

Chicago Board of Trade - Corn

Market Report: 13 October 2021

3rd Floor, AFGRI Building 12 Byls Bridge Boulevard Highveld Extension 73