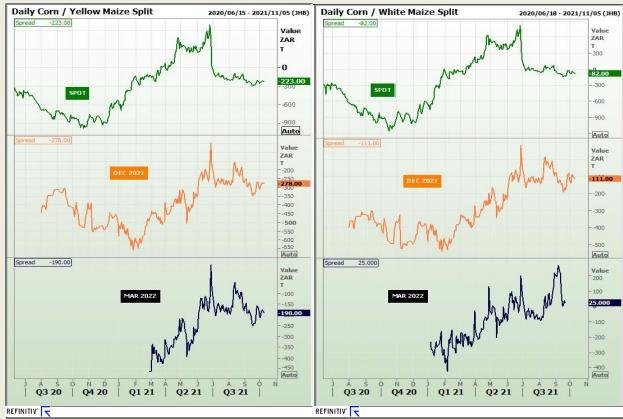

# **Technical Analysis**

**CBOT / SAFEX Spreads** 

Market Report: 13 October 2021

3rd Floor, AFGRI Building 12 Byls Bridge Boulevard Highveld Extension 73