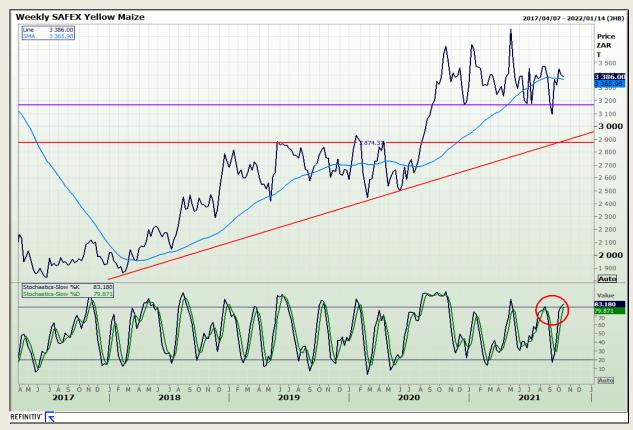

# **Technical Analysis**

**South African Futures Exchange - Maize** 

Market Report: 13 October 2021

3rd Floor, AFGRI Building 12 Byls Bridge Boulevard Highveld Extension 73