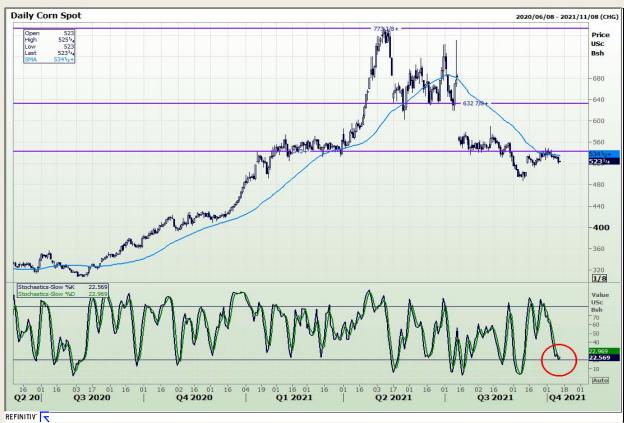

# **Technical Analysis**

Chicago Board of Trade - Corn

Market Report: 13 October 2021

3rd Floor, AFGRI Building 12 Byls Bridge Boulevard Highveld Extension 73