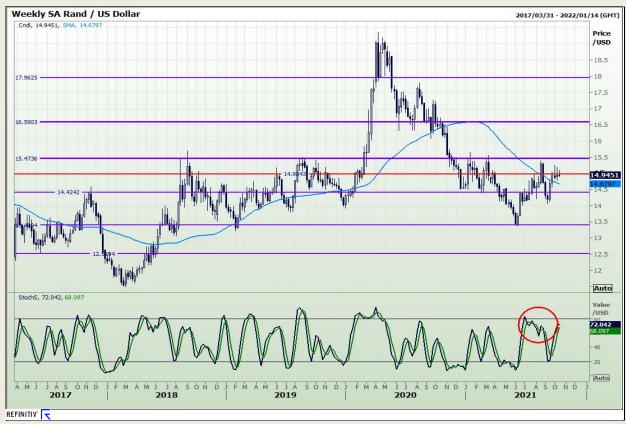

# **Technical Analysis**

Rand / US Dollar

Market Report: 13 October 2021

3rd Floor, AFGRI Building 12 Byls Bridge Boulevard Highveld Extension 73