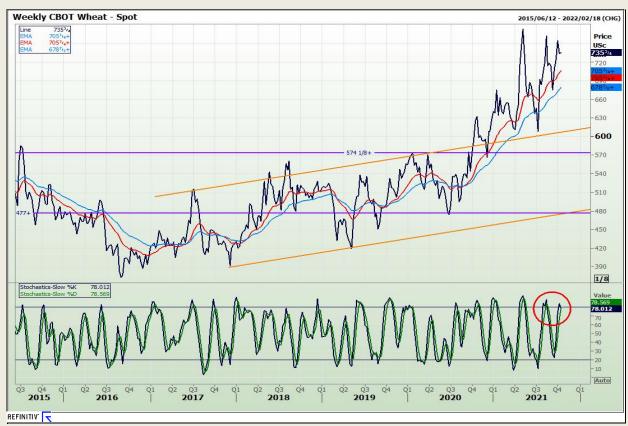

## **Technical Analysis**

Chicago Board of Trade and Kansas Board of Trade - Wheat

Market Report: 13 October 2021

3rd Floor, AFGRI Building 12 Byls Bridge Boulevard Highveld Extension 73

# **Technical Analysis**

Chicago Board of Trade and Kansas Board of Trade - Wheat

Market Report: 13 October 2021

3rd Floor, AFGRI Building 12 Byls Bridge Boulevard Highveld Extension 73