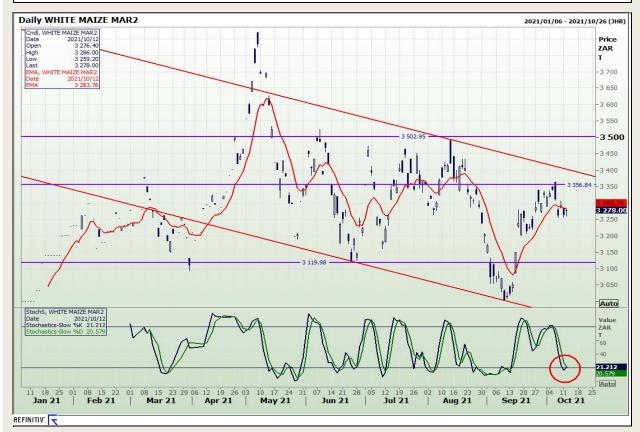

# **Technical Analysis**

**South African Futures Exchange - Maize** 

Market Report: 13 October 2021

3rd Floor, AFGRI Building 12 Byls Bridge Boulevard Highveld Extension 73