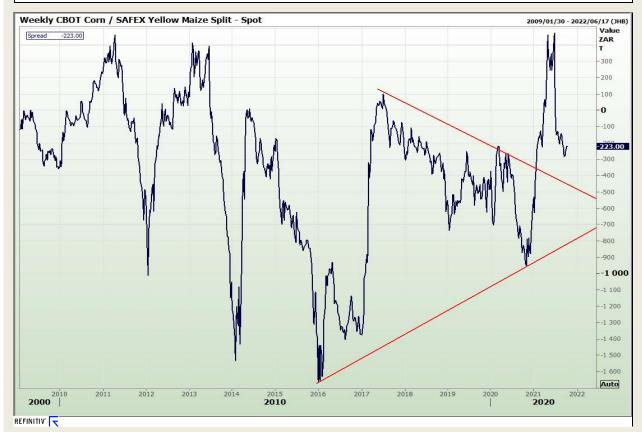

# **Technical Analysis**

**CBOT / SAFEX Spreads** 

Market Report: 13 October 2021

3rd Floor, AFGRI Building 12 Byls Bridge Boulevard Highveld Extension 73