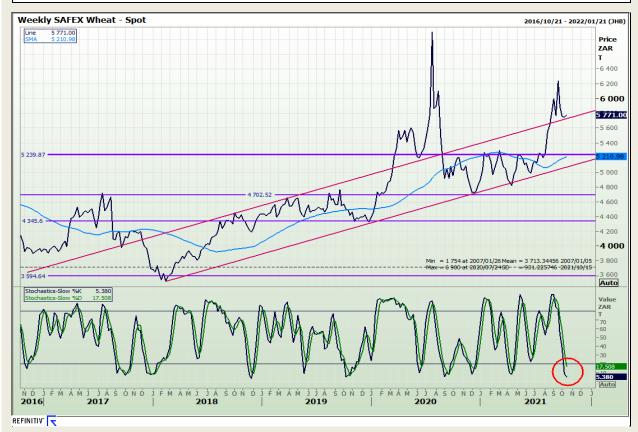

# **Technical Analysis**

**South African Futures Exchange - Wheat** 

Market Report: 13 October 2021

3rd Floor, AFGRI Building 12 Byls Bridge Boulevard Highveld Extension 73