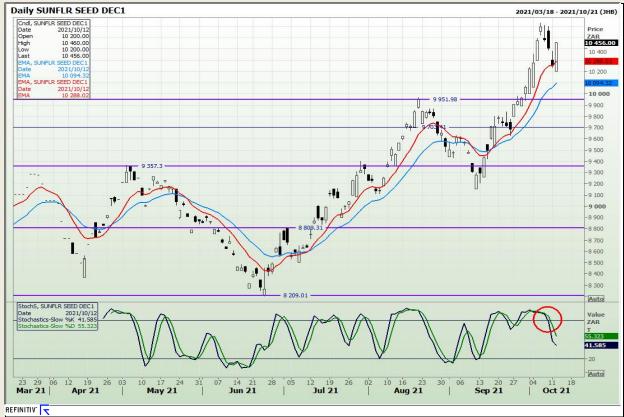

alysis**

**South African Futures Exchange - Wheat** 







Market Report: 13 October 2021

3rd Floor, AFGRI Building 12 Byls Bridge Boulevard Highveld Extension 73

# **Technical Analysis**

Chicago Board of Trade and Kansas Board of Trade - Wheat







Market Report: 13 October 2021

3rd Floor, AFGRI Building 12 Byls Bridge Boulevard Highveld Extension 73

## **Technical Analysis**

**Chicago Board of Trade - Soybeans** 







Market Report: 13 October 2021

3rd Floor, AFGRI Building 12 Byls Bridge Boulevard Highveld Extension 73

# **Technical Analysis**

**South African Futures Exchange - Soybeans** 







Market Report: 13 October 2021

3rd Floor, AFGRI Building 12 Byls Bridge Boulevard Highveld Extension 73

# **Technical Analysis**

South African Futures Exchange - Sunflower