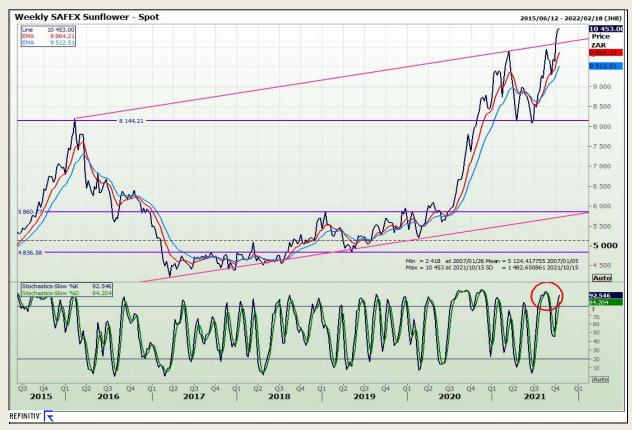

Analysis**

**South African Futures Exchange - Wheat** 







Market Report: 13 October 2021

3rd Floor, AFGRI Building 12 Byls Bridge Boulevard Highveld Extension 73

# **Technical Analysis**

Chicago Board of Trade and Kansas Board of Trade - Wheat







Market Report: 13 October 2021

3rd Floor, AFGRI Building 12 Byls Bridge Boulevard Highveld Extension 73

## **Technical Analysis**

**Chicago Board of Trade - Soybeans** 







Market Report: 13 October 2021

3rd Floor, AFGRI Building 12 Byls Bridge Boulevard Highveld Extension 73

# **Technical Analysis**

**South African Futures Exchange - Soybeans** 







Market Report: 13 October 2021

3rd Floor, AFGRI Building 12 Byls Bridge Boulevard Highveld Extension 73

# **Technical Analysis**

South African Futures Exchange - Sunflower