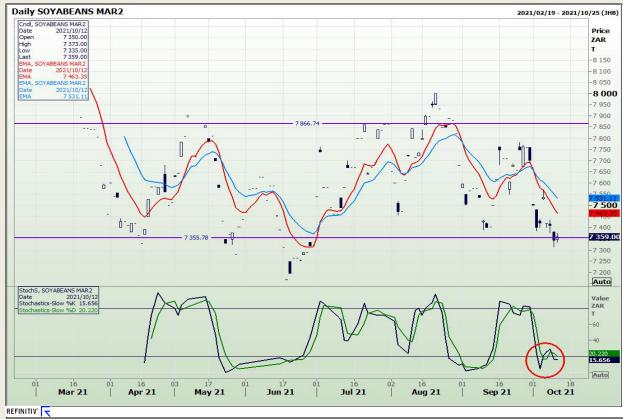

# **Technical Analysis**

**South African Futures Exchange - Soybeans** 

Market Report: 13 October 2021

3rd Floor, AFGRI Building 12 Byls Bridge Boulevard Highveld Extension 73