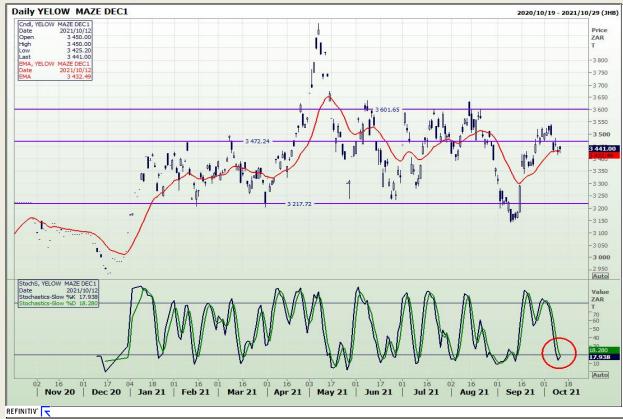

# **Technical Analysis**

**South African Futures Exchange - Maize** 

Market Report: 13 October 2021

3rd Floor, AFGRI Building 12 Byls Bridge Boulevard Highveld Extension 73