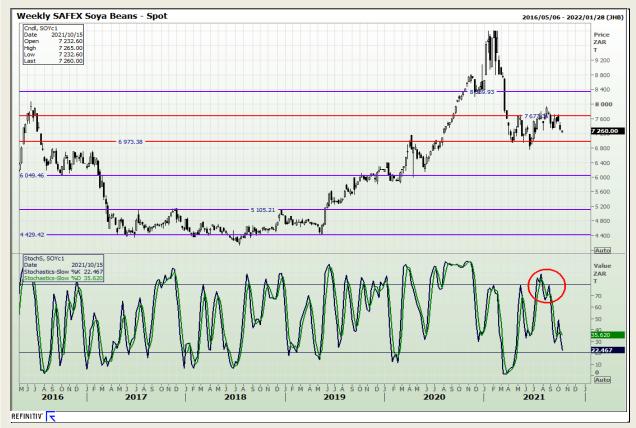

# **Technical Analysis**

**South African Futures Exchange - Soybeans** 

Market Report: 13 October 2021

3rd Floor, AFGRI Building 12 Byls Bridge Boulevard Highveld Extension 73