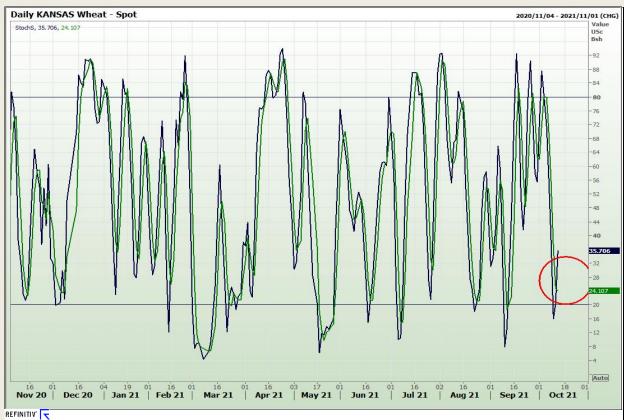

## **Technical Analysis**

Chicago Board of Trade and Kansas Board of Trade - Wheat

Market Report: 13 October 2021

3rd Floor, AFGRI Building 12 Byls Bridge Boulevard Highveld Extension 73

# **Technical Analysis**

Chicago Board of Trade and Kansas Board of Trade - Wheat

Market Report: 13 October 2021

3rd Floor, AFGRI Building 12 Byls Bridge Boulevard Highveld Extension 73