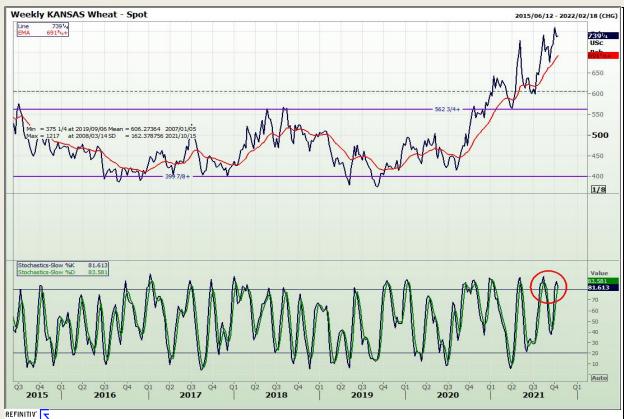

## **Technical Analysis**

Chicago Board of Trade and Kansas Board of Trade - Wheat

Market Report: 13 October 2021

3rd Floor, AFGRI Building 12 Byls Bridge Boulevard Highveld Extension 73

# **Technical Analysis**

Chicago Board of Trade and Kansas Board of Trade - Wheat

Market Report: 13 October 2021

3rd Floor, AFGRI Building 12 Byls Bridge Boulevard Highveld Extension 73