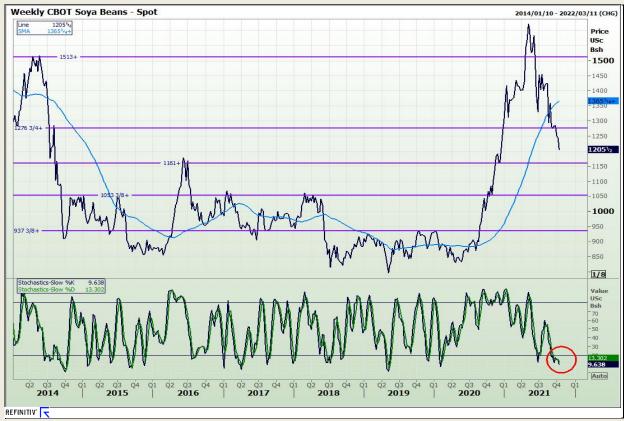

## **Technical Analysis**

**Chicago Board of Trade - Soybeans** 

Market Report: 13 October 2021

3rd Floor, AFGRI Building 12 Byls Bridge Boulevard Highveld Extension 73