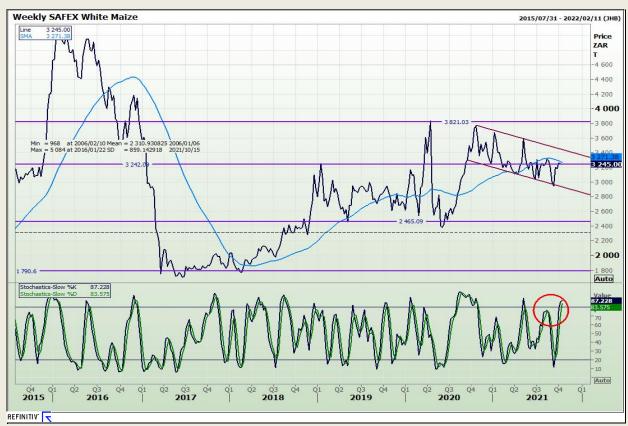

# **Technical Analysis**

**South African Futures Exchange - Maize** 

Market Report: 13 October 2021

3rd Floor, AFGRI Building 12 Byls Bridge Boulevard Highveld Extension 73