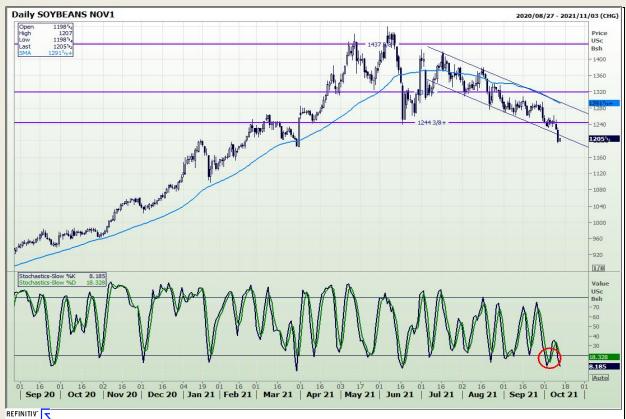

## **Technical Analysis**

**Chicago Board of Trade - Soybeans** 

Market Report: 13 October 2021

3rd Floor, AFGRI Building 12 Byls Bridge Boulevard Highveld Extension 73