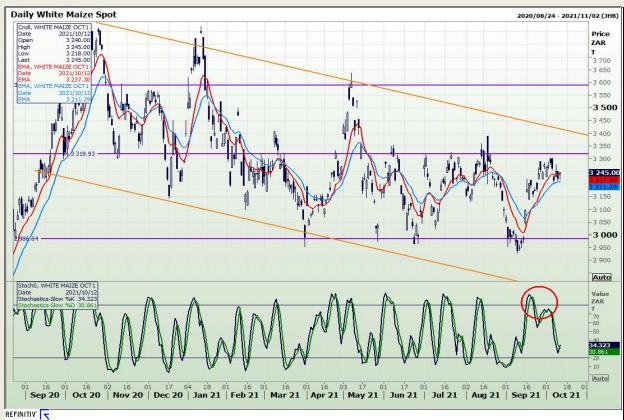

# **Technical Analysis**

**South African Futures Exchange - Maize** 

Market Report: 13 October 2021

3rd Floor, AFGRI Building 12 Byls Bridge Boulevard Highveld Extension 73