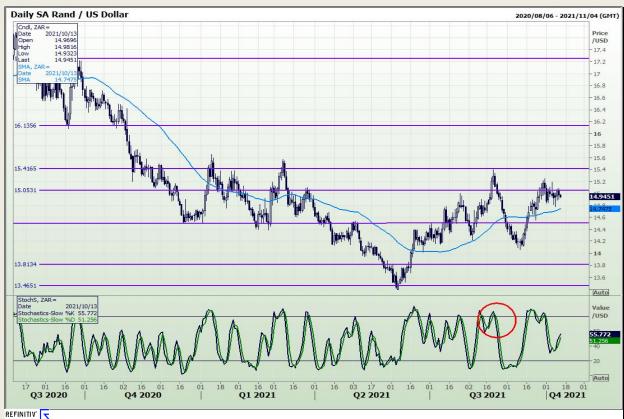

# **Technical Analysis**

Rand / US Dollar

Market Report: 13 October 2021

3rd Floor, AFGRI Building 12 Byls Bridge Boulevard Highveld Extension 73