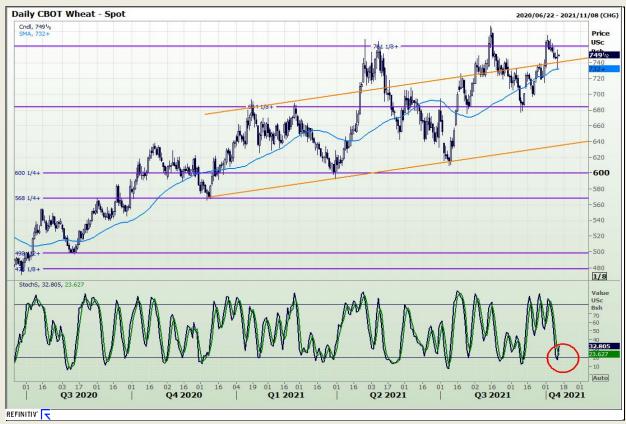

## **Technical Analysis**

Chicago Board of Trade and Kansas Board of Trade - Wheat

Market Report: 13 October 2021

3rd Floor, AFGRI Building 12 Byls Bridge Boulevard Highveld Extension 73

# **Technical Analysis**

Chicago Board of Trade and Kansas Board of Trade - Wheat

Market Report: 13 October 2021

3rd Floor, AFGRI Building 12 Byls Bridge Boulevard Highveld Extension 73