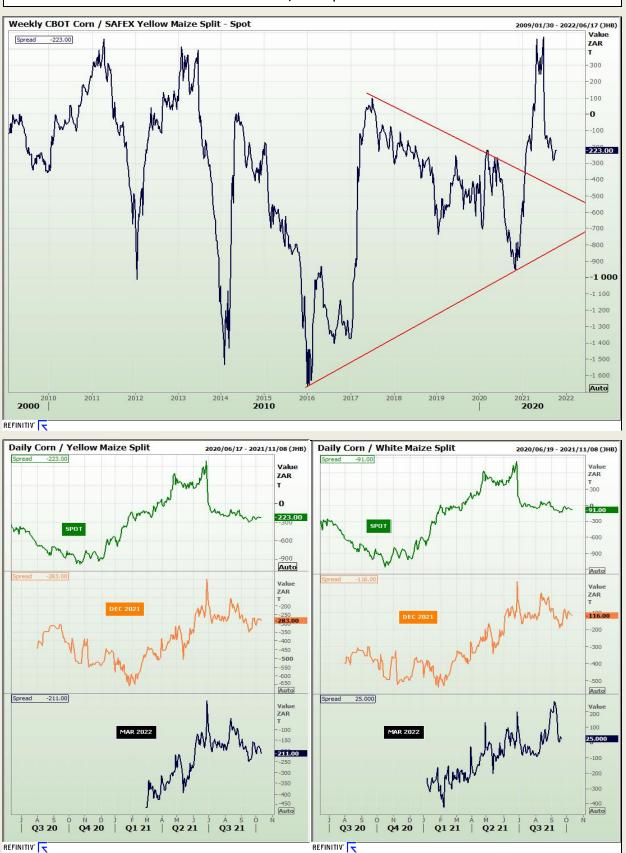

# **Technical Analysis**

South African Futures Exchange - Maize

Market Report : 14 October 2021