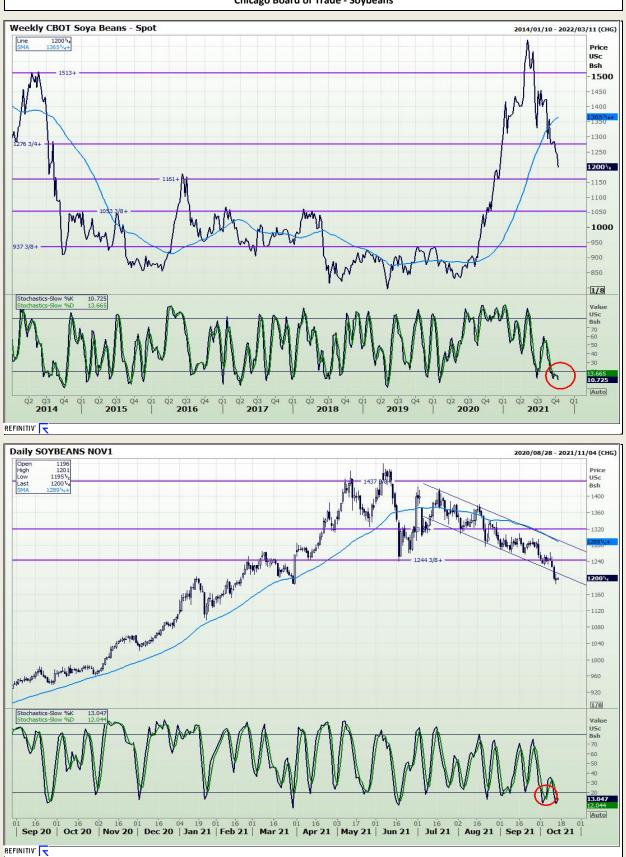

# **Technical Analysis**

Chicago Board of Trade - Soybeans

Market Report : 14 October 2021