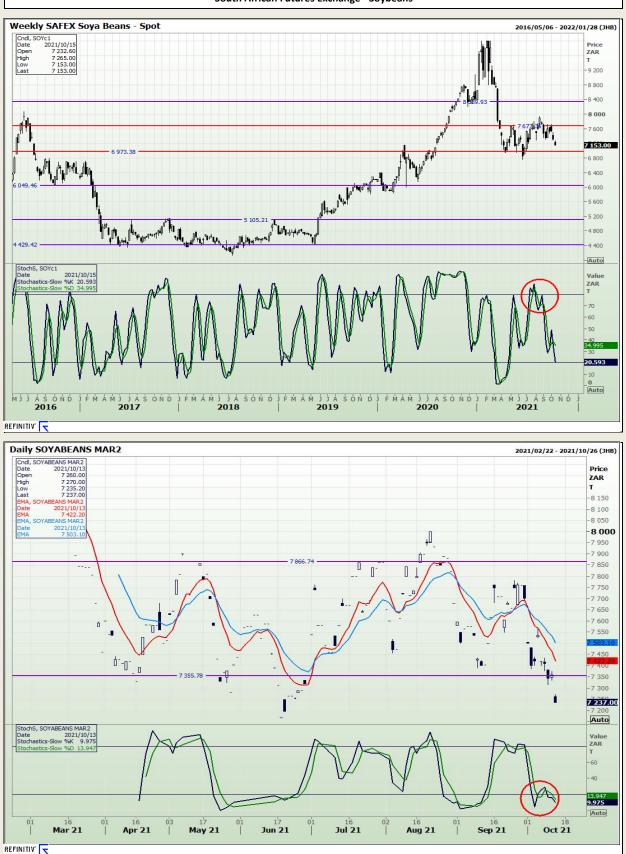

# **Technical Analysis**

South African Futures Exchange - Soybeans

Market Report : 14 October 2021