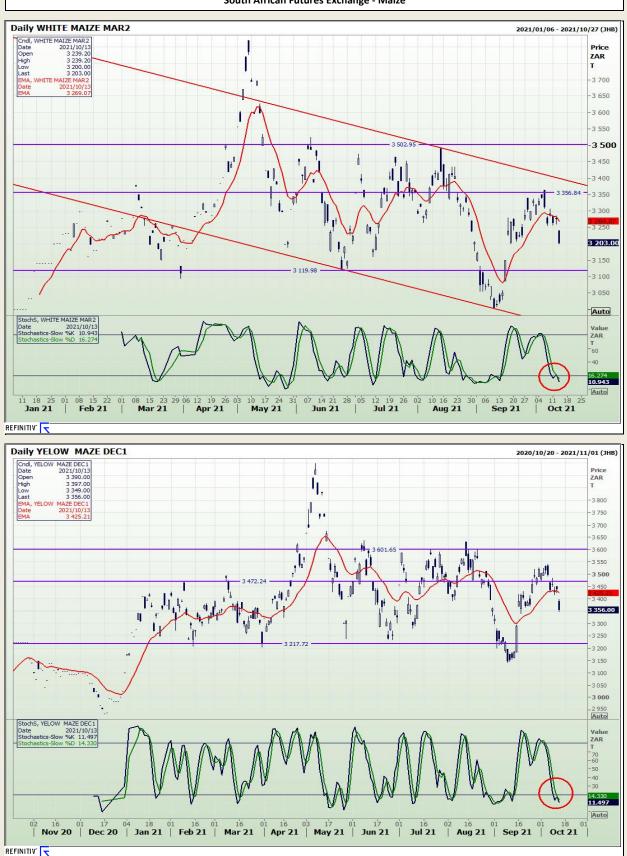

# **Technical Analysis**

South African Futures Exchange - Maize

Market Report : 14 October 2021

# **Technical Analysis**

Market Report : 14 October 2021