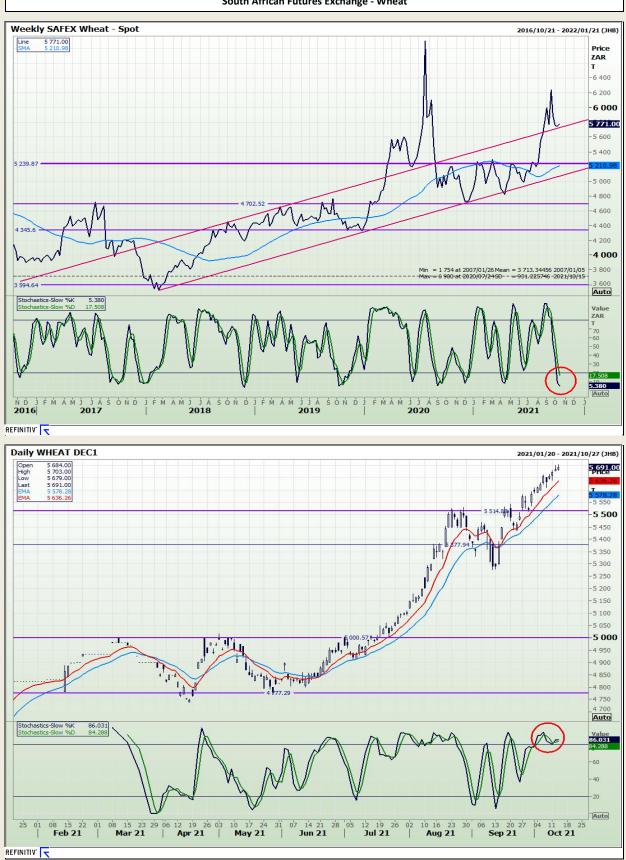

# **Technical Analysis**

South African Futures Exchange - Wheat

Market Report : 14 October 2021

Auto

Oct 21

02 16 Aug 21 01 16 Sep 21

Jul 21