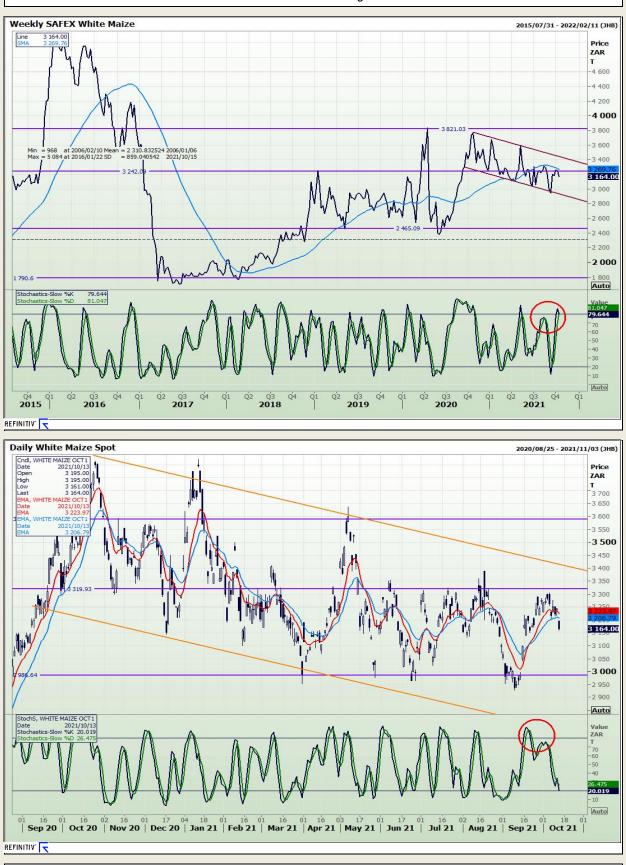

# **Technical Analysis**

South African Futures Exchange - Maize

Market Report : 14 October 2021

# **Technical Analysis**

South African Futures Exchange - Maize

report is not intended to not should it be taken to create any legal relations or contractual relations. Jannie van Der Watt - 011 063 2729 Susan Mittermeier - 011 063 2720 Willem Peyper - 011 063 2724 Johan Du Toit - 011 063 2723