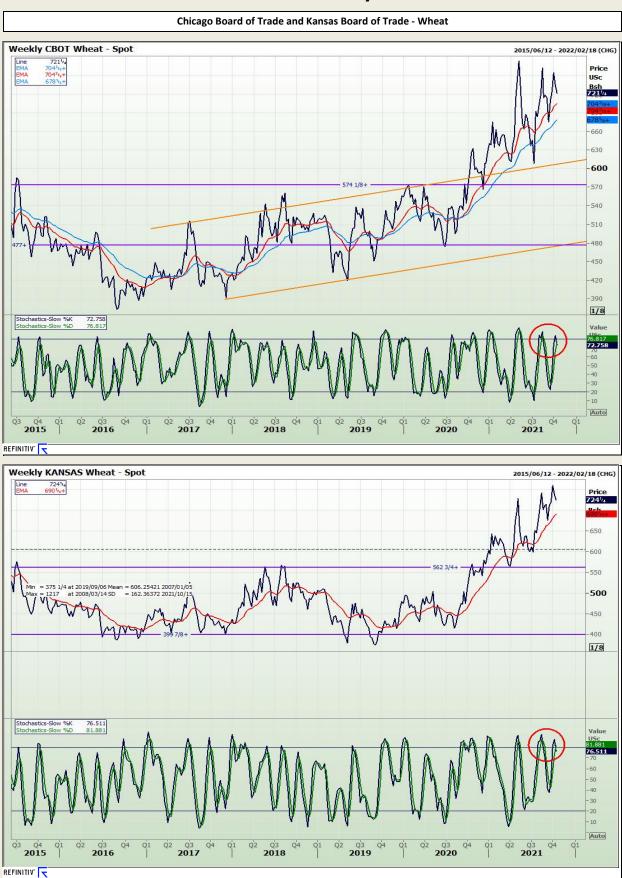

# **Technical Analysis**

South African Futures Exchange - Wheat

Market Report : 14 October 2021

Auto

Oct 21

02 16 Aug 21 01 16 Sep 21

Jul 21