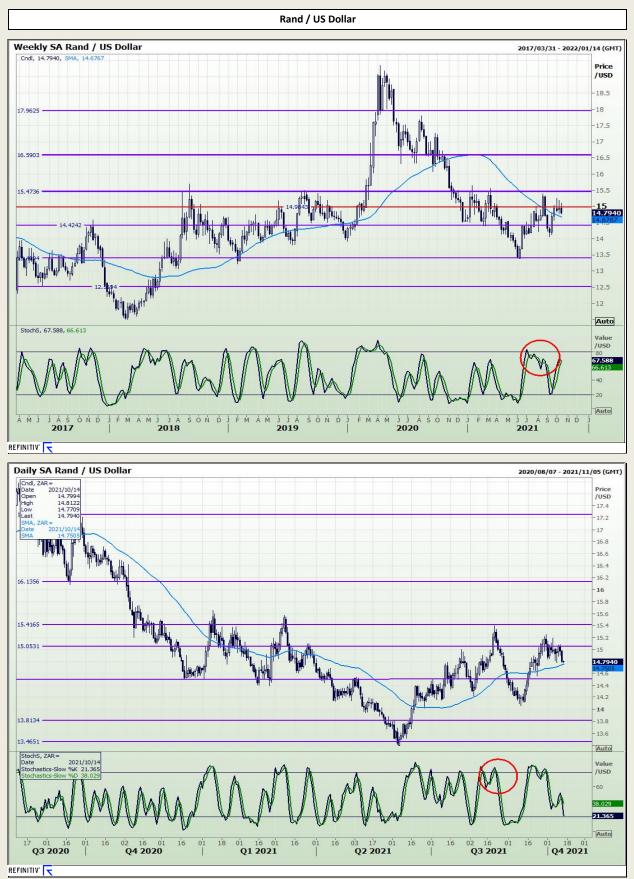

Market Report : 14 October 2021

Highveld Ex

# **Technical Analysis**





Market Report : 14 October 2021

**Technical Analysis** 

CBOT / SAFEX Spreads



DISCLAIMER: This report has been prepared by GroCapital Financial Services Pty Ltd, a wholly owned subsidiary of AFGRI Operations Limitedis provided to you for information purposes only.GROCAPITAL AND AFGRI hereby certify that the views expressed in this report were obtained from sources which GROCAPITAL AND AFGRI consider to be reliable.GROCAPITAL AND AFGRI do not make any representations or give any guarantees or warranties, expressed or implied, as to the correctness, accuracy or completeness of the report.Neither GROCAPITAL AND AFGRI, nor any affiliate, nor any of their respective officers, directors, partners or employees, shall assume any liability for any losses arising from errors or omissions in