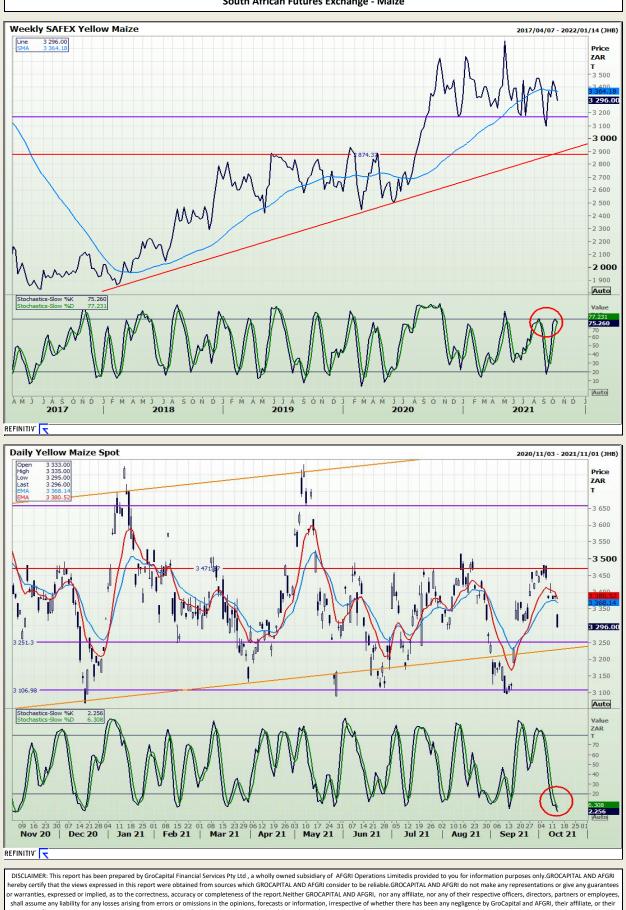

Market Report : 14 October 2021

# **Technical Analysis**

South African Futures Exchange - Maize

Market Report : 14 October 2021