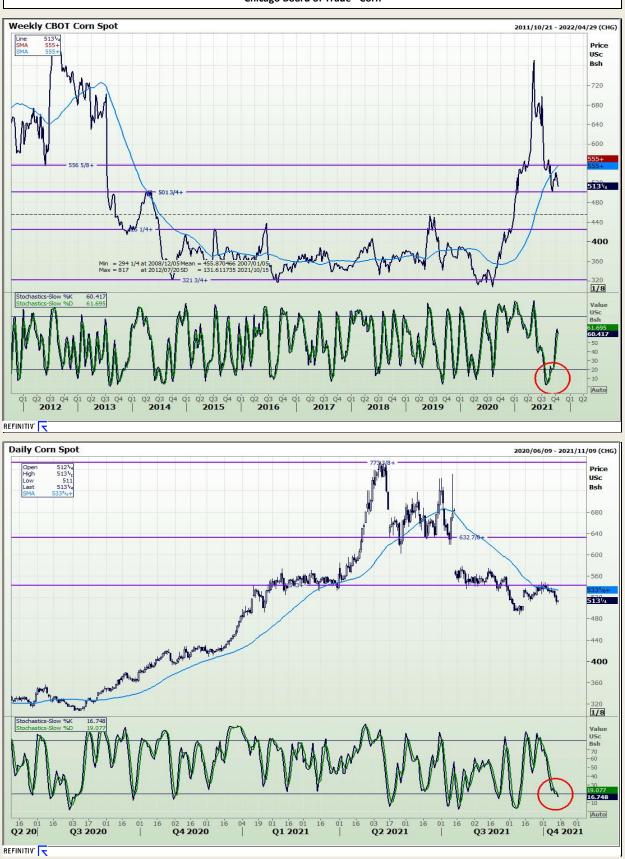

Jannie van Der Watt - 011 063 2729 Susan Mittermeier - 011 063 2720 Willem Peyper - 011 063 2724 Johan Du Toit - 011 063 2723

Market Report : 14 October 2021

**Technical Analysis** 

Chicago Board of Trade - Corn