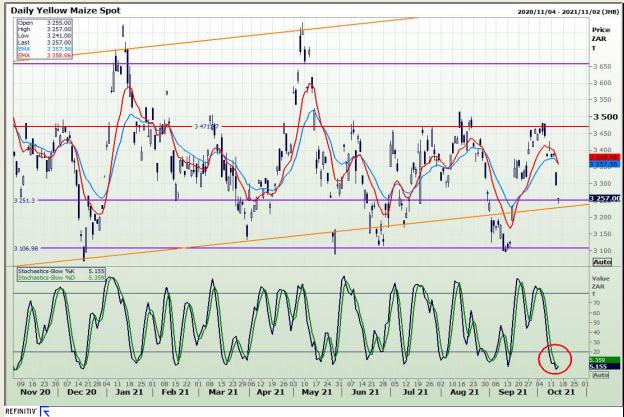

## **Technical Analysis**

**South African Futures Exchange - Maize** 

Market Report: 15 October 2021

3rd Floor, AFGRI Building 12 Byls Bridge Boulevard Highveld Extension 73

# **Technical Analysis**

**South African Futures Exchange - Maize** 

Market Report: 15 October 2021

3rd Floor, AFGRI Building 12 Byls Bridge Boulevard Highveld Extension 73