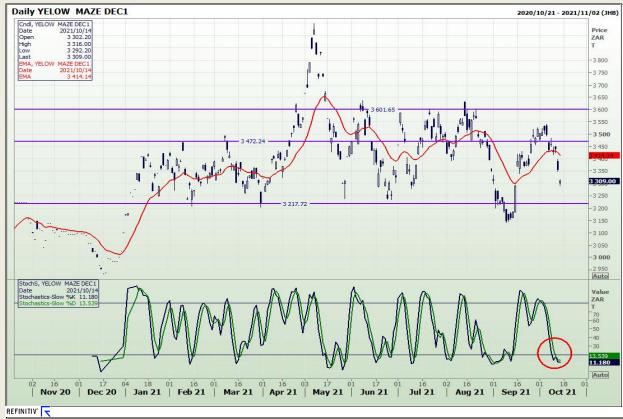

## **Technical Analysis**

**South African Futures Exchange - Maize** 

Market Report: 15 October 2021

3rd Floor, AFGRI Building 12 Byls Bridge Boulevard Highveld Extension 73

# **Technical Analysis**

**South African Futures Exchange - Maize** 

Market Report: 15 October 2021

3rd Floor, AFGRI Building 12 Byls Bridge Boulevard Highveld Extension 73