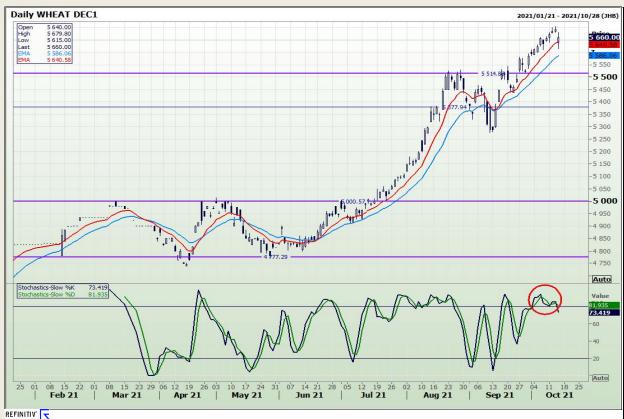

## **Technical Analysis**

Chicago Board of Trade and Kansas Board of Trade - Wheat

Market Report: 15 October 2021

3rd Floor, AFGRI Building 12 Byls Bridge Boulevard Highveld Extension 73

# **Technical Analysis**

Chicago Board of Trade and Kansas Board of Trade - Wheat

Market Report: 15 October 2021

3rd Floor, AFGRI Building 12 Byls Bridge Boulevard Highveld Extension 73