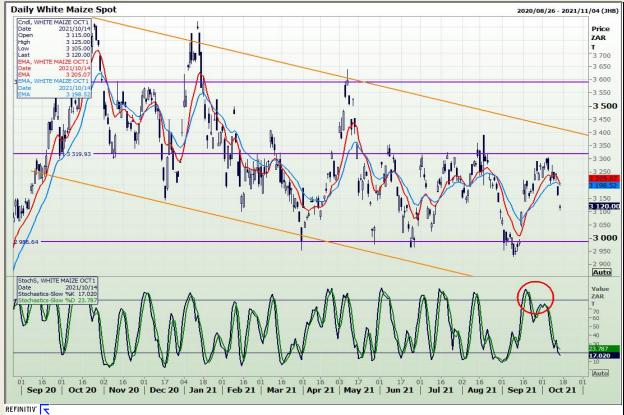

## **Technical Analysis**

**South African Futures Exchange - Maize** 

Market Report: 15 October 2021

3rd Floor, AFGRI Building 12 Byls Bridge Boulevard Highveld Extension 73

# **Technical Analysis**

**South African Futures Exchange - Maize** 

Market Report: 15 October 2021

3rd Floor, AFGRI Building 12 Byls Bridge Boulevard Highveld Extension 73