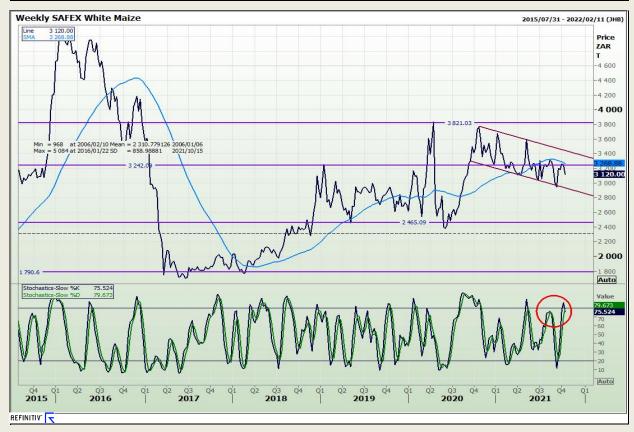

## **Technical Analysis**

**South African Futures Exchange - Maize** 

Market Report: 15 October 2021

3rd Floor, AFGRI Building 12 Byls Bridge Boulevard Highveld Extension 73

# **Technical Analysis**

**South African Futures Exchange - Maize** 

Market Report: 15 October 2021

3rd Floor, AFGRI Building 12 Byls Bridge Boulevard Highveld Extension 73