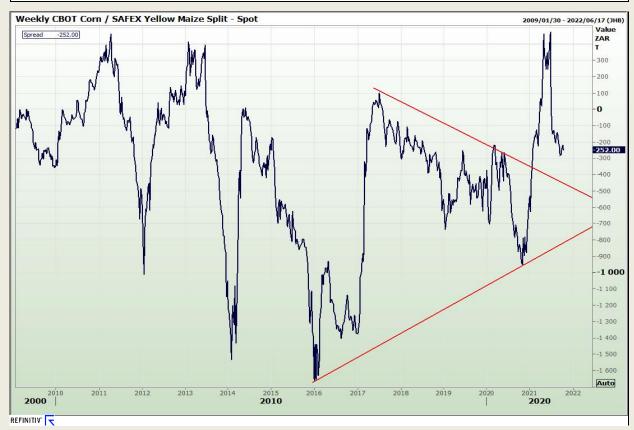

# **Technical Analysis**

**CBOT / SAFEX Spreads** 

Market Report: 15 October 2021

3rd Floor, AFGRI Building 12 Byls Bridge Boulevard Highveld Extension 73