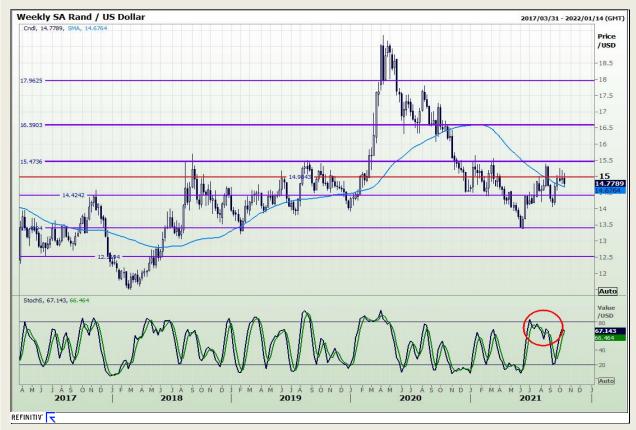

## **Technical Analysis**

Rand / US Dollar

Market Report: 15 October 2021

3rd Floor, AFGRI Building 12 Byls Bridge Boulevard Highveld Extension 73