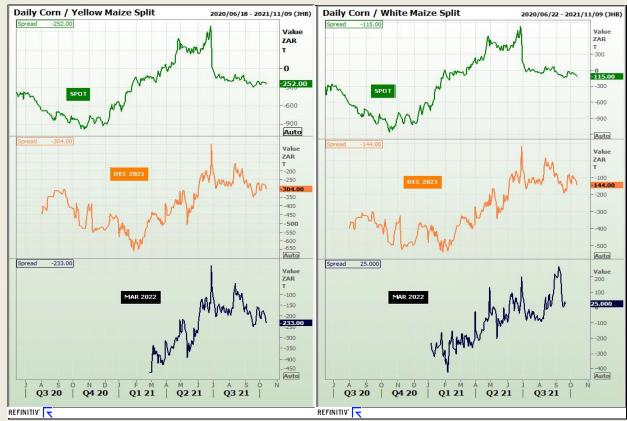

# **Technical Analysis**

**CBOT / SAFEX Spreads** 

Market Report: 15 October 2021

3rd Floor, AFGRI Building 12 Byls Bridge Boulevard Highveld Extension 73