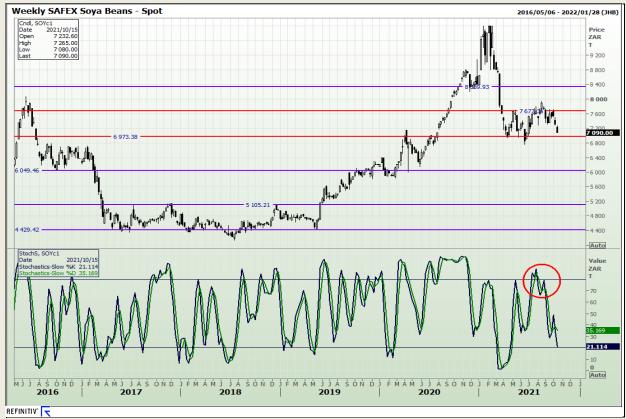

# **Technical Analysis**

**South African Futures Exchange - Soybeans** 

Market Report: 15 October 2021

3rd Floor, AFGRI Building 12 Byls Bridge Boulevard Highveld Extension 73