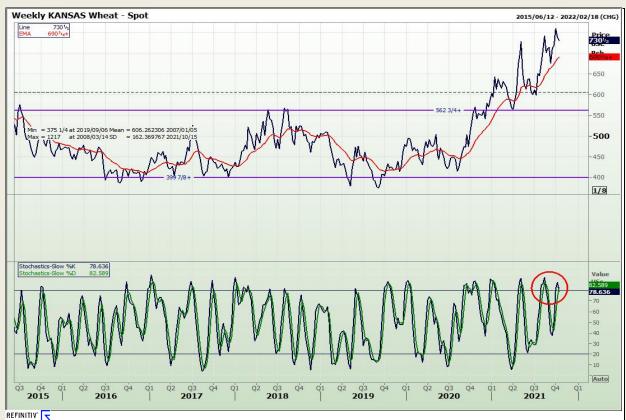

## **Technical Analysis**

Chicago Board of Trade and Kansas Board of Trade - Wheat

Market Report: 15 October 2021

3rd Floor, AFGRI Building 12 Byls Bridge Boulevard Highveld Extension 73

# **Technical Analysis**

Chicago Board of Trade and Kansas Board of Trade - Wheat

Market Report: 15 October 2021

3rd Floor, AFGRI Building 12 Byls Bridge Boulevard Highveld Extension 73