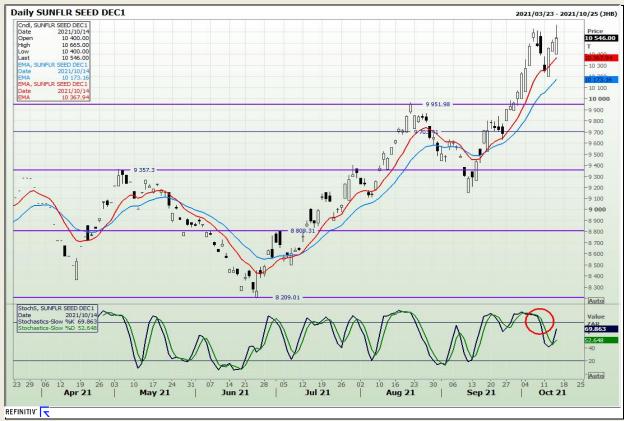

lysis**

**South African Futures Exchange - Wheat** 







Market Report: 15 October 2021

3rd Floor, AFGRI Building 12 Byls Bridge Boulevard Highveld Extension 73

# **Technical Analysis**

Chicago Board of Trade and Kansas Board of Trade - Wheat







Market Report: 15 October 2021

3rd Floor, AFGRI Building 12 Byls Bridge Boulevard Highveld Extension 73

## **Technical Analysis**

**Chicago Board of Trade - Soybeans** 







Market Report: 15 October 2021

3rd Floor, AFGRI Building 12 Byls Bridge Boulevard Highveld Extension 73

# **Technical Analysis**

**South African Futures Exchange - Soybeans** 







Market Report: 15 October 2021

3rd Floor, AFGRI Building 12 Byls Bridge Boulevard Highveld Extension 73

## **Technical Analysis**

South African Futures Exchange - Sunflower