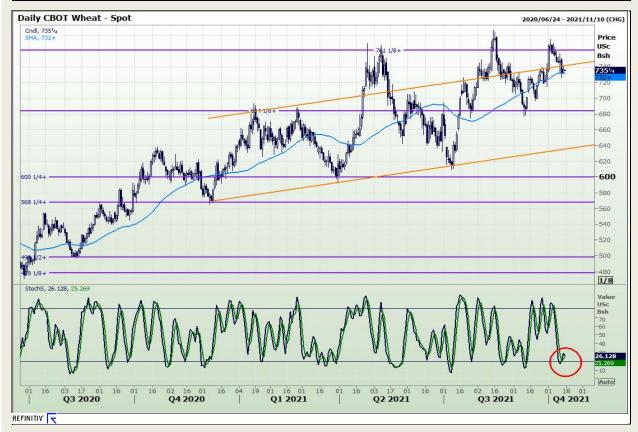

## **Technical Analysis**

Chicago Board of Trade and Kansas Board of Trade - Wheat

Market Report: 15 October 2021

3rd Floor, AFGRI Building 12 Byls Bridge Boulevard Highveld Extension 73

# **Technical Analysis**

Chicago Board of Trade and Kansas Board of Trade - Wheat

Market Report: 15 October 2021

3rd Floor, AFGRI Building 12 Byls Bridge Boulevard Highveld Extension 73