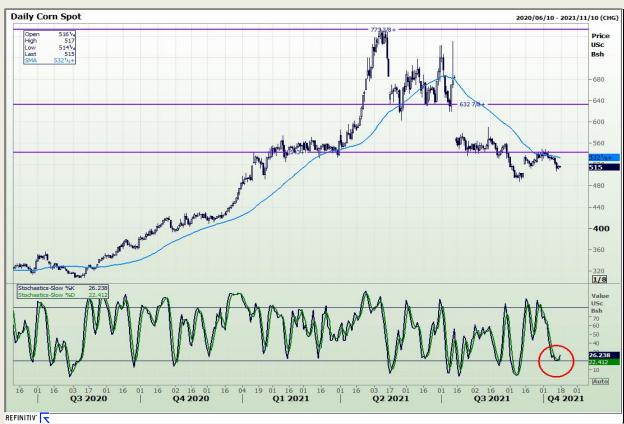

## **Technical Analysis**

Chicago Board of Trade - Corn

Market Report: 15 October 2021

3rd Floor, AFGRI Building 12 Byls Bridge Boulevard Highveld Extension 73