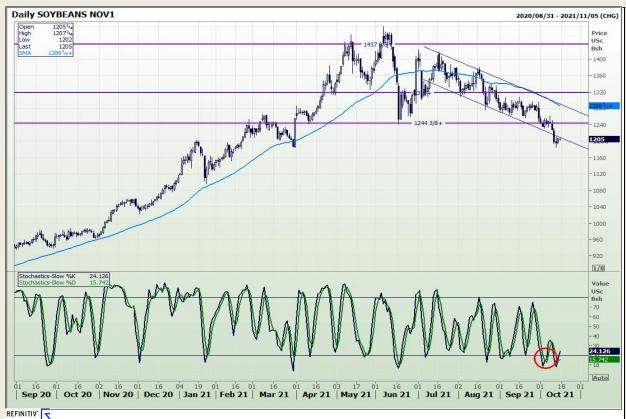

## **Technical Analysis**

**Chicago Board of Trade - Soybeans** 

Market Report: 15 October 2021

3rd Floor, AFGRI Building 12 Byls Bridge Boulevard Highveld Extension 73