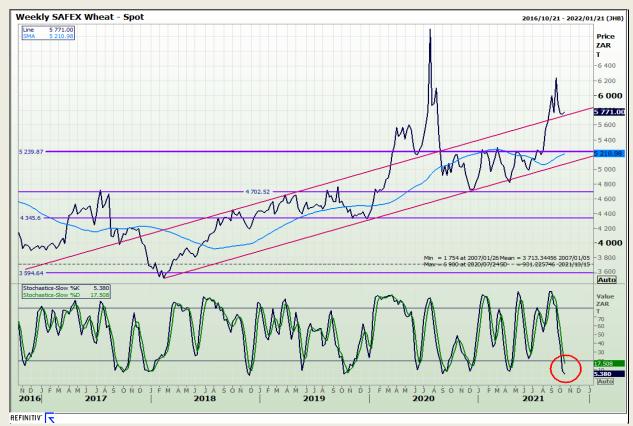

## **Technical Analysis**

**South African Futures Exchange - Wheat** 

Market Report: 15 October 2021

3rd Floor, AFGRI Building 12 Byls Bridge Boulevard Highveld Extension 73