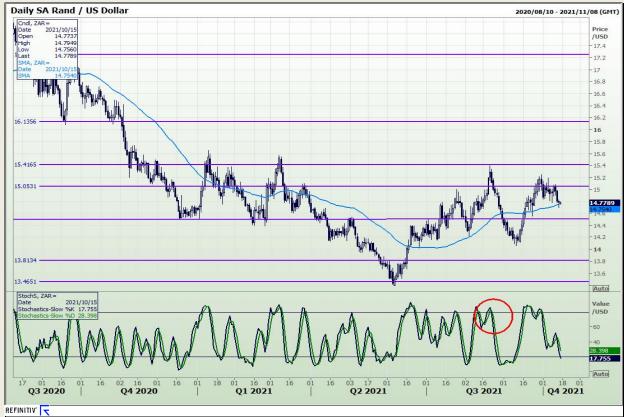

## **Technical Analysis**

Rand / US Dollar

Market Report: 15 October 2021

3rd Floor, AFGRI Building 12 Byls Bridge Boulevard Highveld Extension 73