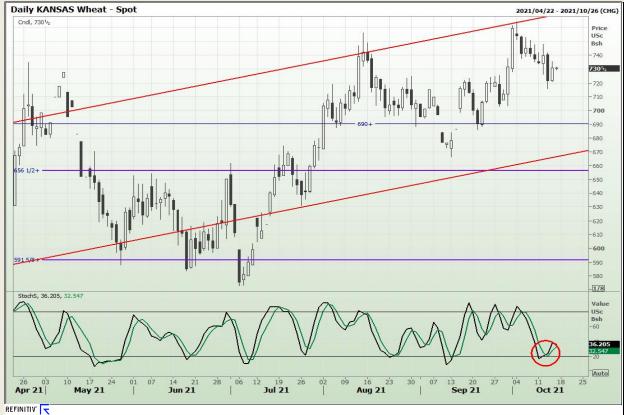

## **Technical Analysis**

Chicago Board of Trade and Kansas Board of Trade - Wheat

Market Report: 15 October 2021

3rd Floor, AFGRI Building 12 Byls Bridge Boulevard Highveld Extension 73

# **Technical Analysis**

Chicago Board of Trade and Kansas Board of Trade - Wheat

Market Report: 15 October 2021

3rd Floor, AFGRI Building 12 Byls Bridge Boulevard Highveld Extension 73