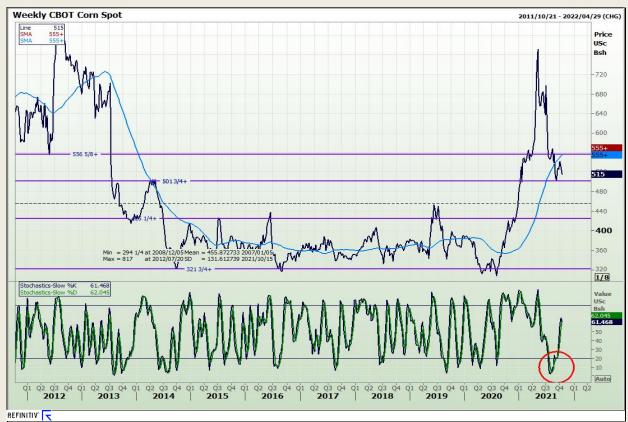

## **Technical Analysis**

Chicago Board of Trade - Corn

Market Report: 15 October 2021

3rd Floor, AFGRI Building 12 Byls Bridge Boulevard Highveld Extension 73