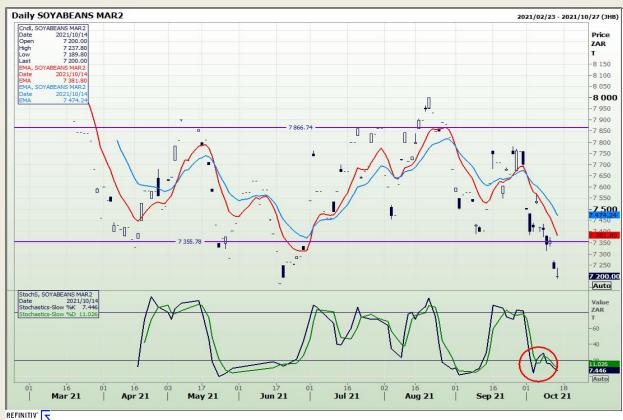

## **Technical Analysis**

**Chicago Board of Trade - Soybeans** 

Market Report: 15 October 2021

3rd Floor, AFGRI Building 12 Byls Bridge Boulevard Highveld Extension 73