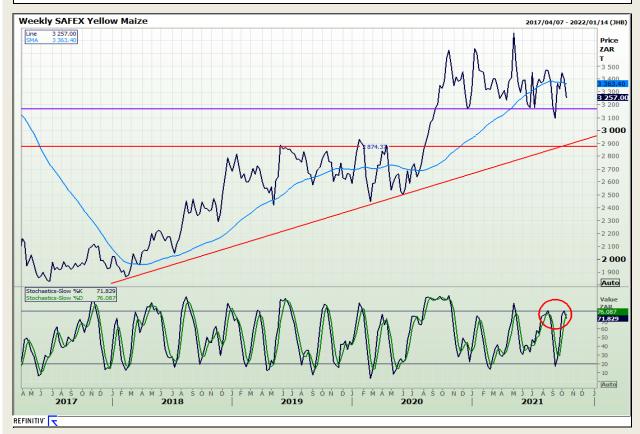

## **Technical Analysis**

**South African Futures Exchange - Maize** 

Market Report: 15 October 2021

3rd Floor, AFGRI Building 12 Byls Bridge Boulevard Highveld Extension 73

# **Technical Analysis**

**South African Futures Exchange - Maize** 

Market Report: 15 October 2021

3rd Floor, AFGRI Building 12 Byls Bridge Boulevard Highveld Extension 73