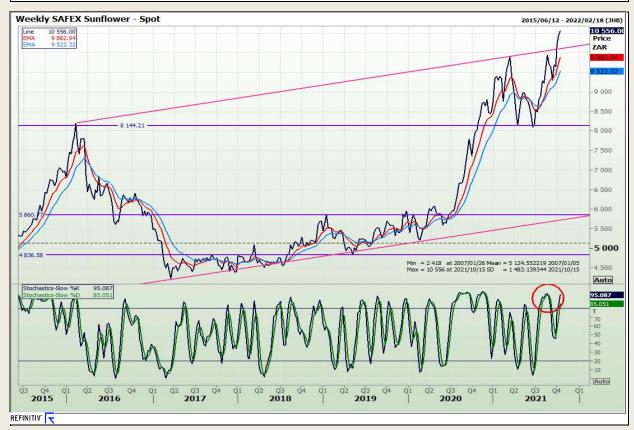

nalysis**

**South African Futures Exchange - Wheat** 







Market Report: 15 October 2021

3rd Floor, AFGRI Building 12 Byls Bridge Boulevard Highveld Extension 73

# **Technical Analysis**

Chicago Board of Trade and Kansas Board of Trade - Wheat







Market Report: 15 October 2021

3rd Floor, AFGRI Building 12 Byls Bridge Boulevard Highveld Extension 73

## **Technical Analysis**

**Chicago Board of Trade - Soybeans** 







Market Report: 15 October 2021

3rd Floor, AFGRI Building 12 Byls Bridge Boulevard Highveld Extension 73

# **Technical Analysis**

**South African Futures Exchange - Soybeans** 







Market Report: 15 October 2021

3rd Floor, AFGRI Building 12 Byls Bridge Boulevard Highveld Extension 73

## **Technical Analysis**

South African Futures Exchange - Sunflower