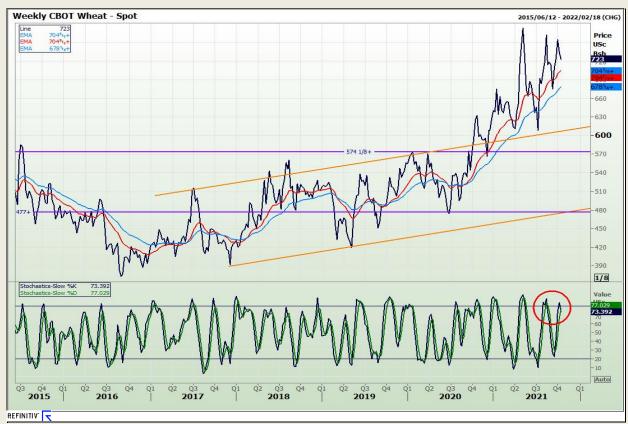

## **Technical Analysis**

Chicago Board of Trade and Kansas Board of Trade - Wheat

Market Report: 15 October 2021

3rd Floor, AFGRI Building 12 Byls Bridge Boulevard Highveld Extension 73

# **Technical Analysis**

Chicago Board of Trade and Kansas Board of Trade - Wheat

Market Report: 15 October 2021

3rd Floor, AFGRI Building 12 Byls Bridge Boulevard Highveld Extension 73