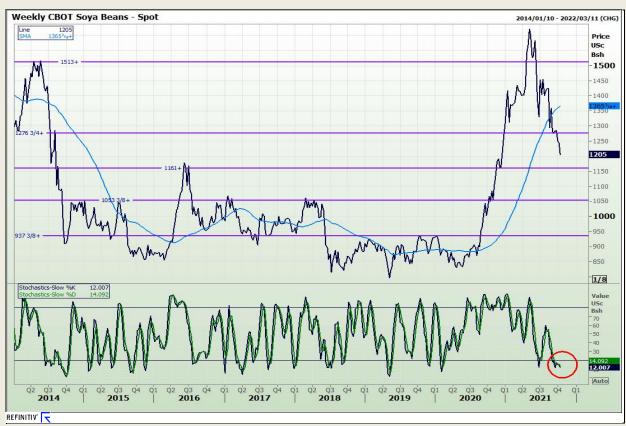

## **Technical Analysis**

**Chicago Board of Trade - Soybeans** 

Market Report: 15 October 2021

3rd Floor, AFGRI Building 12 Byls Bridge Boulevard Highveld Extension 73