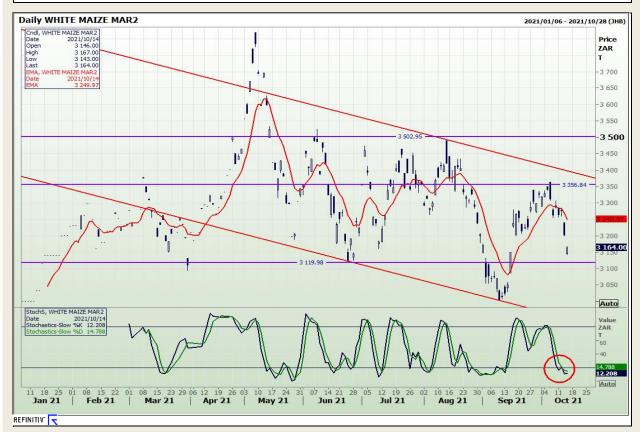

## **Technical Analysis**

**South African Futures Exchange - Maize** 

Market Report: 15 October 2021

3rd Floor, AFGRI Building 12 Byls Bridge Boulevard Highveld Extension 73

# **Technical Analysis**

**South African Futures Exchange - Maize** 

Market Report: 15 October 2021

3rd Floor, AFGRI Building 12 Byls Bridge Boulevard Highveld Extension 73