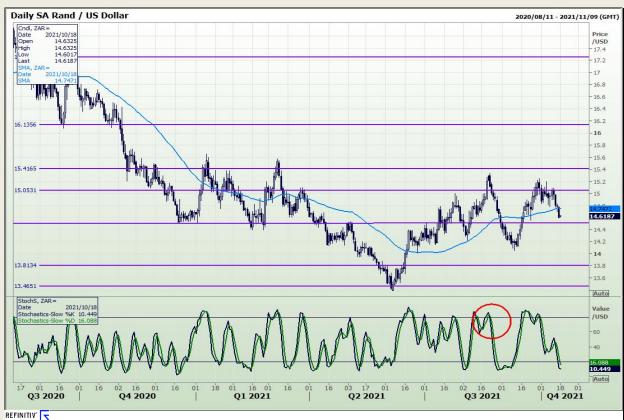

## **Technical Analysis**

Rand / US Dollar

Market Report: 18 October 2021

3rd Floor, AFGRI Building 12 Byls Bridge Boulevard Highveld Extension 73