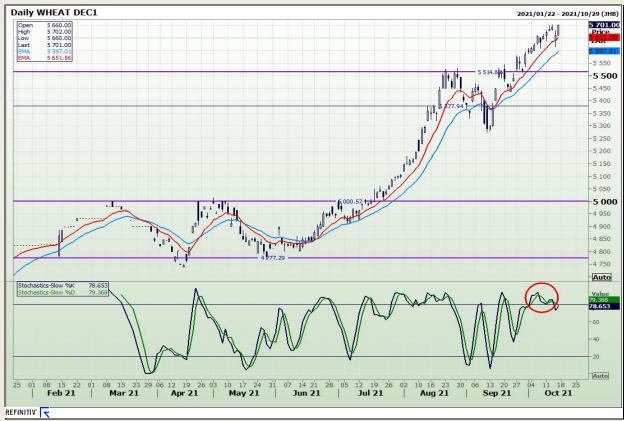

#### **Technical Analysis**

Chicago Board of Trade and Kansas Board of Trade - Wheat

Market Report: 18 October 2021

3rd Floor, AFGRI Building 12 Byls Bridge Boulevard Highveld Extension 73

## **Technical Analysis**

Chicago Board of Trade and Kansas Board of Trade - Wheat

Market Report: 18 October 2021

3rd Floor, AFGRI Building 12 Byls Bridge Boulevard Highveld Extension 73