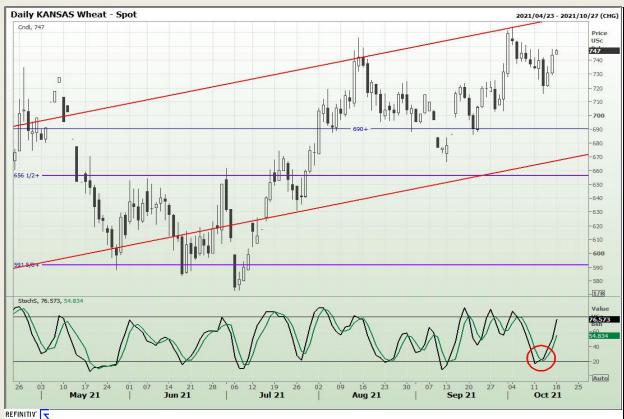

#### **Technical Analysis**

Chicago Board of Trade and Kansas Board of Trade - Wheat

Market Report: 18 October 2021

3rd Floor, AFGRI Building 12 Byls Bridge Boulevard Highveld Extension 73

## **Technical Analysis**

Chicago Board of Trade and Kansas Board of Trade - Wheat

Market Report: 18 October 2021

3rd Floor, AFGRI Building 12 Byls Bridge Boulevard Highveld Extension 73