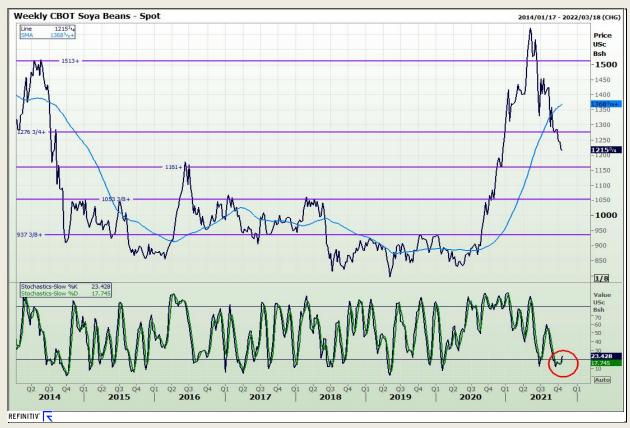

## **Technical Analysis**

**Chicago Board of Trade - Soybeans** 

Market Report: 18 October 2021

3rd Floor, AFGRI Building 12 Byls Bridge Boulevard Highveld Extension 73