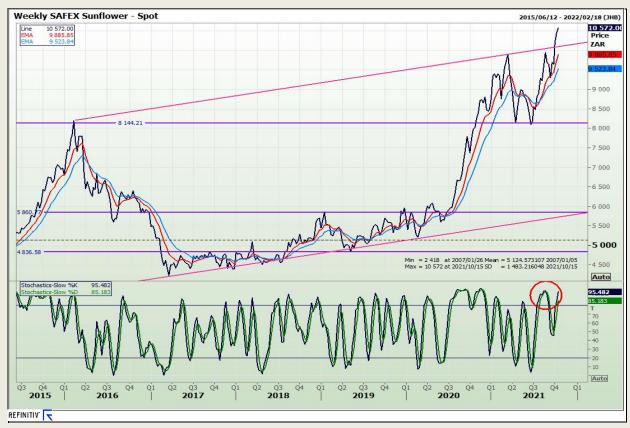

lysis**

**South African Futures Exchange - Wheat** 







Market Report: 18 October 2021

3rd Floor, AFGRI Building 12 Byls Bridge Boulevard Highveld Extension 73

## **Technical Analysis**

Chicago Board of Trade and Kansas Board of Trade - Wheat







Market Report: 18 October 2021

3rd Floor, AFGRI Building 12 Byls Bridge Boulevard Highveld Extension 73

## **Technical Analysis**

**Chicago Board of Trade - Soybeans** 







Market Report: 18 October 2021

3rd Floor, AFGRI Building 12 Byls Bridge Boulevard Highveld Extension 73

## **Technical Analysis**

**South African Futures Exchange - Soybeans** 







Market Report: 18 October 2021

3rd Floor, AFGRI Building 12 Byls Bridge Boulevard Highveld Extension 73

## **Technical Analysis**

South African Futures Exchange - Sunflower