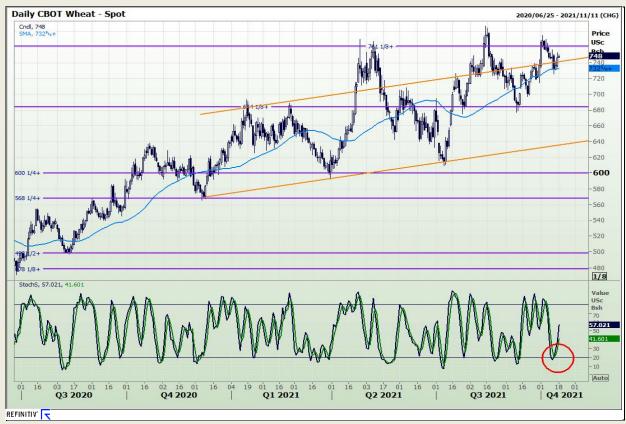

#### **Technical Analysis**

Chicago Board of Trade and Kansas Board of Trade - Wheat

Market Report: 18 October 2021

3rd Floor, AFGRI Building 12 Byls Bridge Boulevard Highveld Extension 73

## **Technical Analysis**

Chicago Board of Trade and Kansas Board of Trade - Wheat

Market Report: 18 October 2021

3rd Floor, AFGRI Building 12 Byls Bridge Boulevard Highveld Extension 73