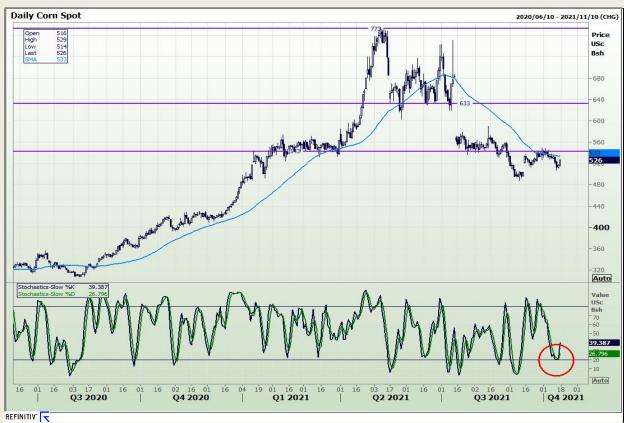

#### **Technical Analysis**

Chicago Board of Trade - Corn

Market Report: 18 October 2021

3rd Floor, AFGRI Building 12 Byls Bridge Boulevard Highveld Extension 73