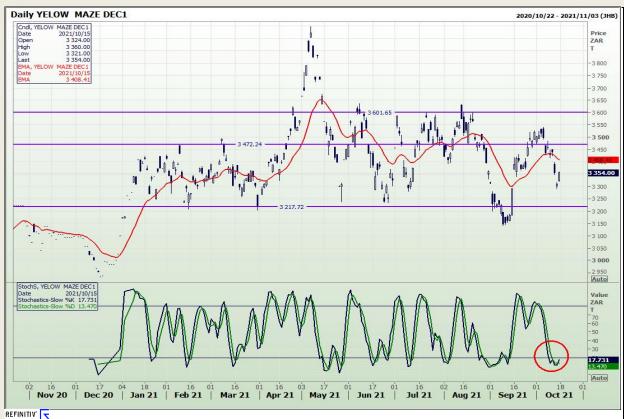

## **Technical Analysis**

**South African Futures Exchange - Maize** 

Market Report: 18 October 2021

3rd Floor, AFGRI Building 12 Byls Bridge Boulevard Highveld Extension 73