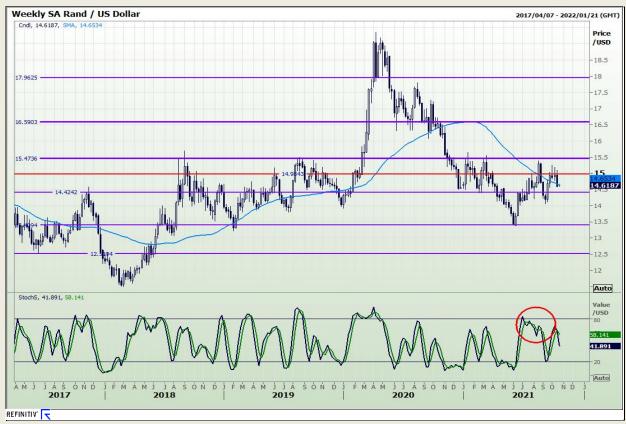

## **Technical Analysis**

Rand / US Dollar

Market Report: 18 October 2021

3rd Floor, AFGRI Building 12 Byls Bridge Boulevard Highveld Extension 73