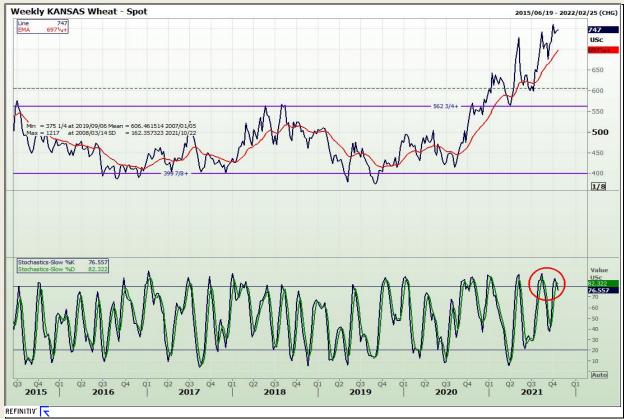

#### **Technical Analysis**

Chicago Board of Trade and Kansas Board of Trade - Wheat

Market Report: 18 October 2021

3rd Floor, AFGRI Building 12 Byls Bridge Boulevard Highveld Extension 73

## **Technical Analysis**

Chicago Board of Trade and Kansas Board of Trade - Wheat

Market Report: 18 October 2021

3rd Floor, AFGRI Building 12 Byls Bridge Boulevard Highveld Extension 73