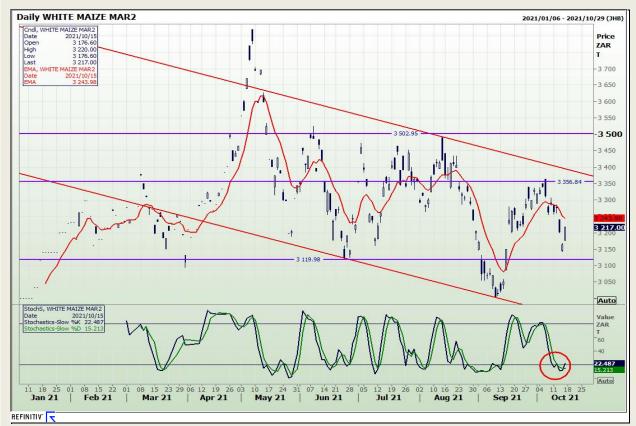

## **Technical Analysis**

**South African Futures Exchange - Maize** 

Market Report: 18 October 2021

3rd Floor, AFGRI Building 12 Byls Bridge Boulevard Highveld Extension 73