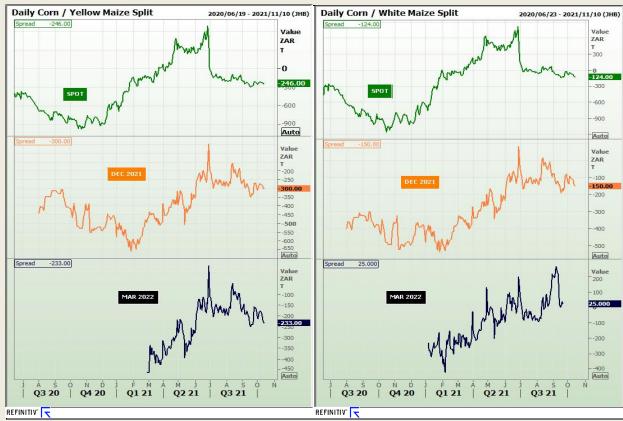

## **Technical Analysis**

**CBOT / SAFEX Spreads** 

Market Report: 18 October 2021

3rd Floor, AFGRI Building 12 Byls Bridge Boulevard Highveld Extension 73