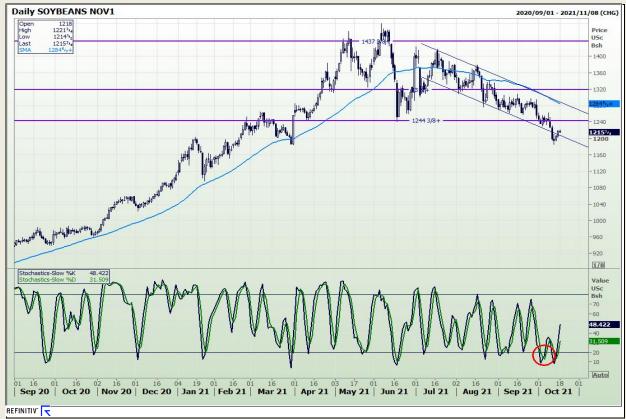

## **Technical Analysis**

**Chicago Board of Trade - Soybeans** 

Market Report: 18 October 2021

3rd Floor, AFGRI Building 12 Byls Bridge Boulevard Highveld Extension 73