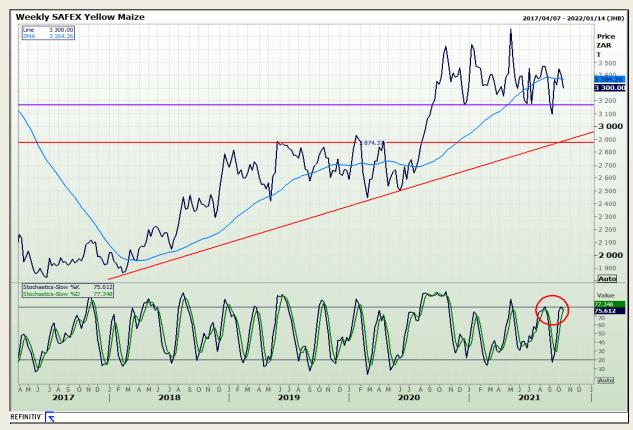

## **Technical Analysis**

**South African Futures Exchange - Maize** 

Market Report: 18 October 2021

3rd Floor, AFGRI Building 12 Byls Bridge Boulevard Highveld Extension 73