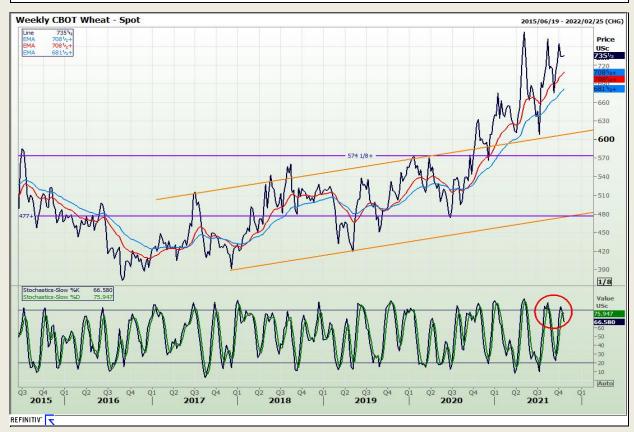

#### **Technical Analysis**

Chicago Board of Trade and Kansas Board of Trade - Wheat

Market Report: 18 October 2021

3rd Floor, AFGRI Building 12 Byls Bridge Boulevard Highveld Extension 73

## **Technical Analysis**

Chicago Board of Trade and Kansas Board of Trade - Wheat

Market Report: 18 October 2021

3rd Floor, AFGRI Building 12 Byls Bridge Boulevard Highveld Extension 73