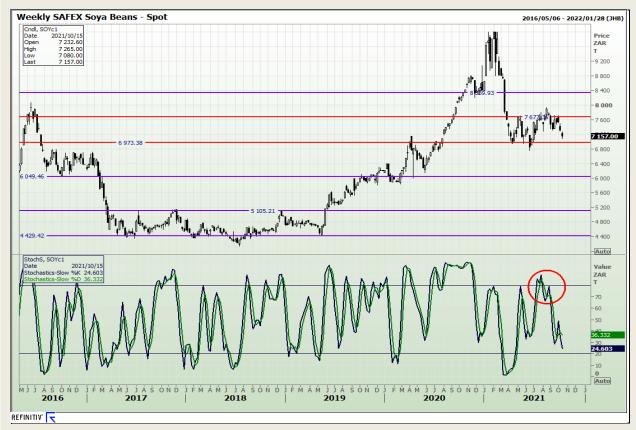

## **Technical Analysis**

**South African Futures Exchange - Soybeans** 

Market Report: 18 October 2021

3rd Floor, AFGRI Building 12 Byls Bridge Boulevard Highveld Extension 73