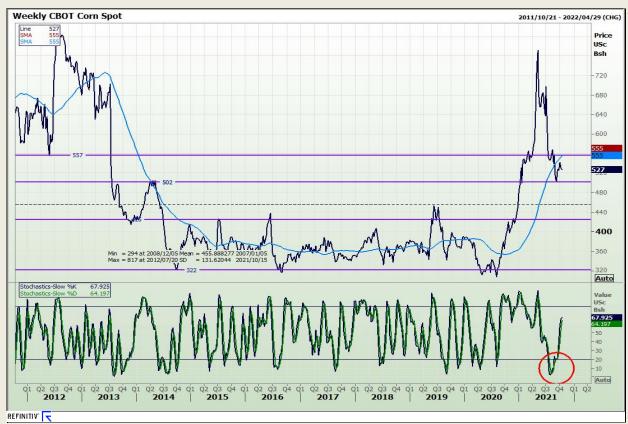

#### **Technical Analysis**

Chicago Board of Trade - Corn

Market Report: 18 October 2021

3rd Floor, AFGRI Building 12 Byls Bridge Boulevard Highveld Extension 73