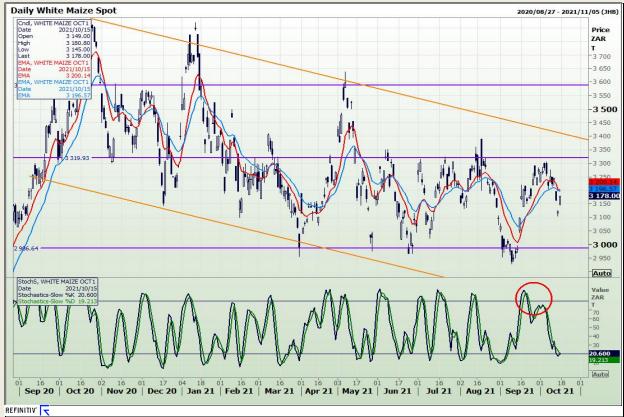

## **Technical Analysis**

**South African Futures Exchange - Maize** 

Market Report: 18 October 2021

3rd Floor, AFGRI Building 12 Byls Bridge Boulevard Highveld Extension 73