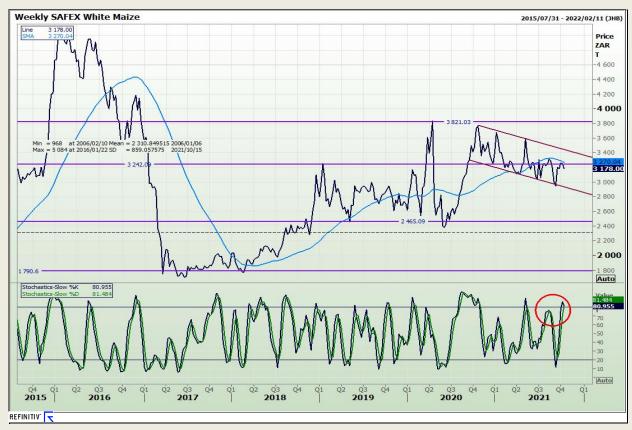

## **Technical Analysis**

**South African Futures Exchange - Maize** 

Market Report: 18 October 2021

3rd Floor, AFGRI Building 12 Byls Bridge Boulevard Highveld Extension 73