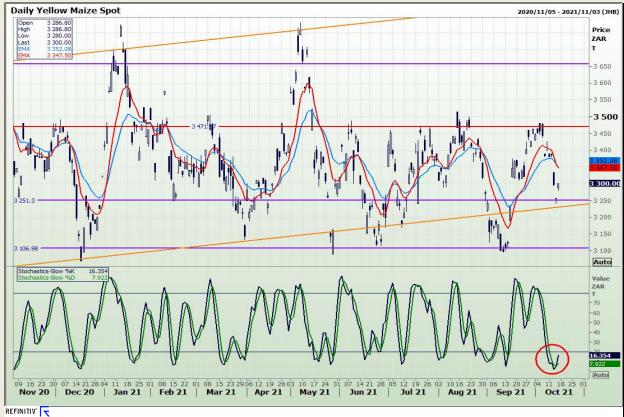

## **Technical Analysis**

**South African Futures Exchange - Maize** 

Market Report: 18 October 2021

3rd Floor, AFGRI Building 12 Byls Bridge Boulevard Highveld Extension 73