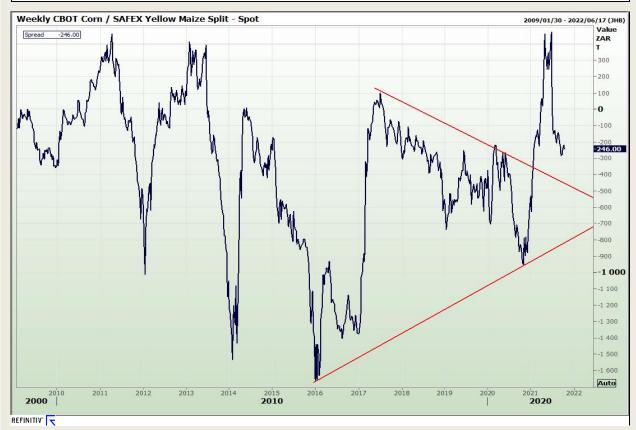

## **Technical Analysis**

**CBOT / SAFEX Spreads** 

Market Report: 18 October 2021

3rd Floor, AFGRI Building 12 Byls Bridge Boulevard Highveld Extension 73