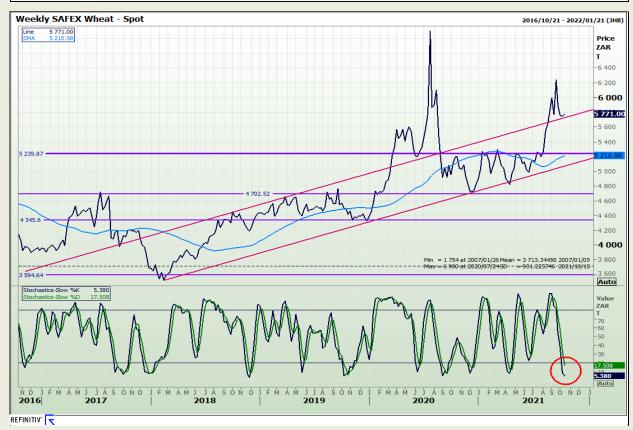

## **Technical Analysis**

**South African Futures Exchange - Wheat** 

Market Report: 18 October 2021

3rd Floor, AFGRI Building 12 Byls Bridge Boulevard Highveld Extension 73