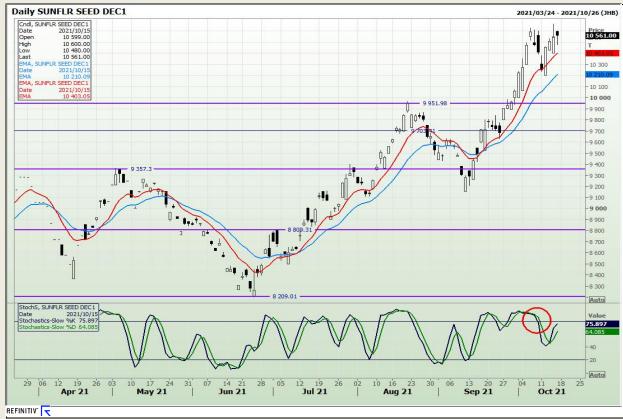

sis**

**South African Futures Exchange - Wheat** 







Market Report: 18 October 2021

3rd Floor, AFGRI Building 12 Byls Bridge Boulevard Highveld Extension 73

## **Technical Analysis**

Chicago Board of Trade and Kansas Board of Trade - Wheat







Market Report: 18 October 2021

3rd Floor, AFGRI Building 12 Byls Bridge Boulevard Highveld Extension 73

## **Technical Analysis**

**Chicago Board of Trade - Soybeans** 







Market Report: 18 October 2021

3rd Floor, AFGRI Building 12 Byls Bridge Boulevard Highveld Extension 73

## **Technical Analysis**

**South African Futures Exchange - Soybeans** 







Market Report: 18 October 2021

3rd Floor, AFGRI Building 12 Byls Bridge Boulevard Highveld Extension 73

## **Technical Analysis**

South African Futures Exchange - Sunflower