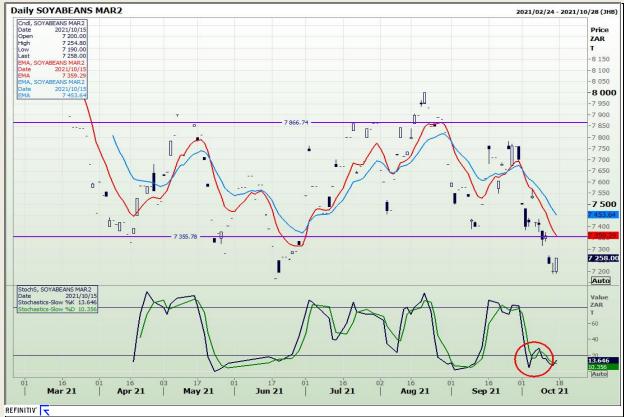

## **Technical Analysis**

**South African Futures Exchange - Soybeans** 

Market Report: 18 October 2021

3rd Floor, AFGRI Building 12 Byls Bridge Boulevard Highveld Extension 73