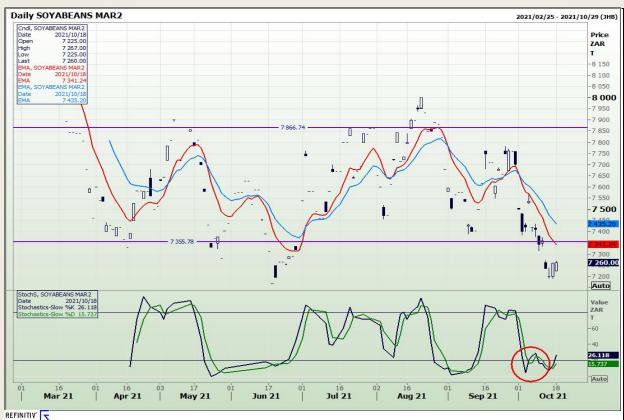

# **Technical Analysis**

**South African Futures Exchange - Soybeans** 

Market Report: 19 October 2021

3rd Floor, AFGRI Building 12 Byls Bridge Boulevard Highveld Extension 73