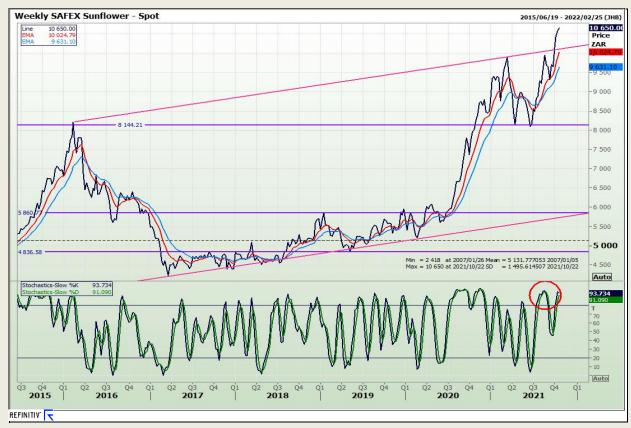

Analysis**

**South African Futures Exchange - Wheat** 







Market Report: 19 October 2021

3rd Floor, AFGRI Building 12 Byls Bridge Boulevard Highveld Extension 73

# **Technical Analysis**

Chicago Board of Trade and Kansas Board of Trade - Wheat







Market Report: 19 October 2021

3rd Floor, AFGRI Building 12 Byls Bridge Boulevard Highveld Extension 73

# **Technical Analysis**

**Chicago Board of Trade - Soybeans** 







Market Report: 19 October 2021

3rd Floor, AFGRI Building 12 Byls Bridge Boulevard Highveld Extension 73

# **Technical Analysis**

**South African Futures Exchange - Soybeans** 







Market Report: 19 October 2021

3rd Floor, AFGRI Building 12 Byls Bridge Boulevard Highveld Extension 73

## **Technical Analysis**

South African Futures Exchange - Sunflower