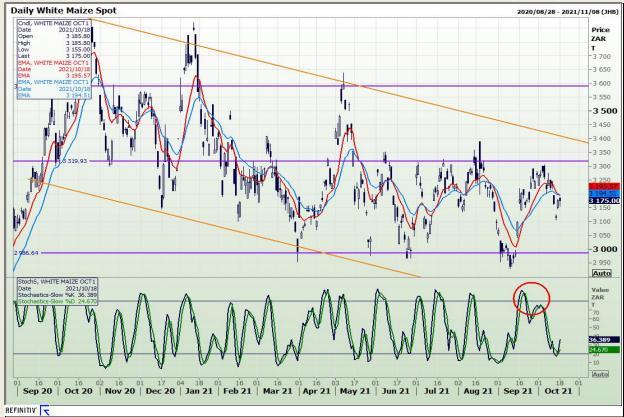

## **Technical Analysis**

**South African Futures Exchange - Maize** 

Market Report: 19 October 2021

3rd Floor, AFGRI Building 12 Byls Bridge Boulevard Highveld Extension 73