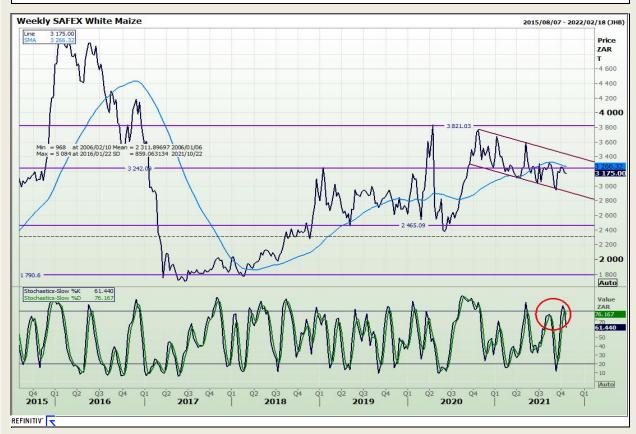

## **Technical Analysis**

**South African Futures Exchange - Maize** 

Market Report: 19 October 2021

3rd Floor, AFGRI Building 12 Byls Bridge Boulevard Highveld Extension 73