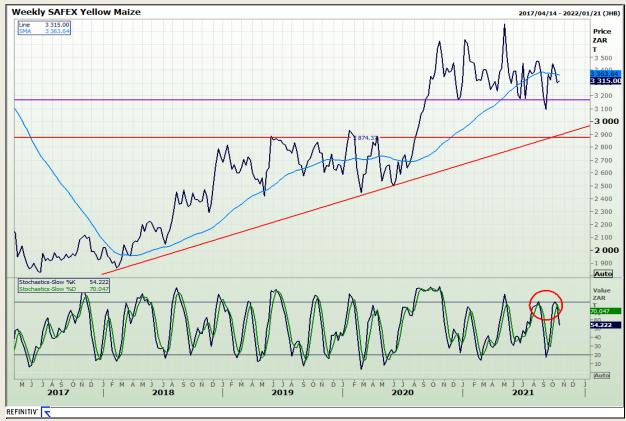

## **Technical Analysis**

**South African Futures Exchange - Maize** 

Market Report: 19 October 2021

3rd Floor, AFGRI Building 12 Byls Bridge Boulevard Highveld Extension 73