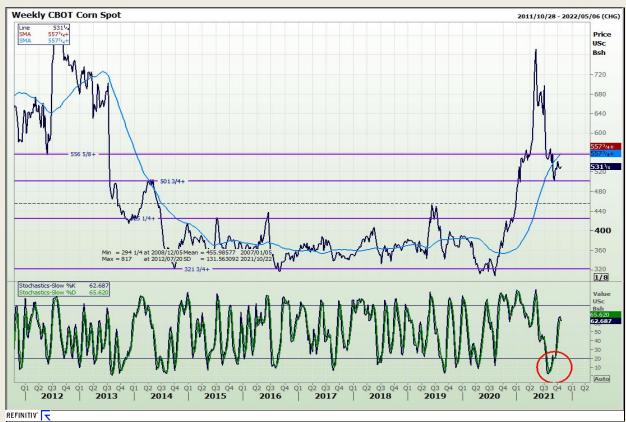

#### **Technical Analysis**

Chicago Board of Trade - Corn

Market Report: 19 October 2021

3rd Floor, AFGRI Building 12 Byls Bridge Boulevard Highveld Extension 73