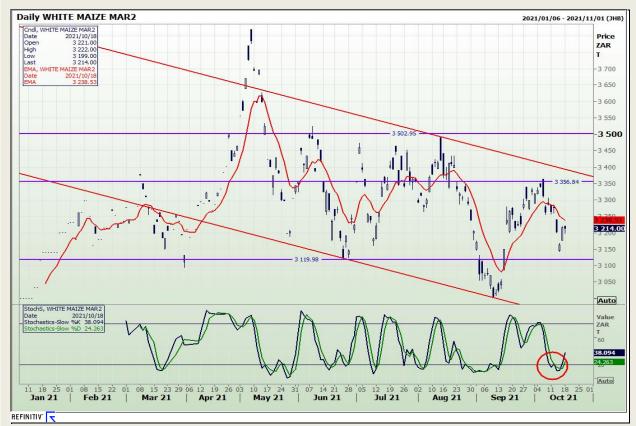

## **Technical Analysis**

**South African Futures Exchange - Maize** 

Market Report: 19 October 2021

3rd Floor, AFGRI Building 12 Byls Bridge Boulevard Highveld Extension 73