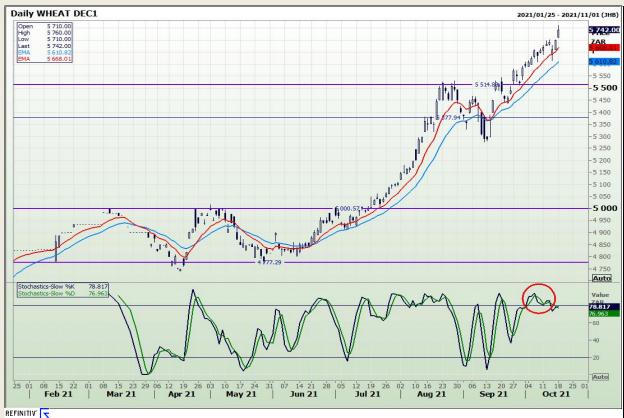

## **Technical Analysis**

**South African Futures Exchange - Wheat** 

Market Report: 19 October 2021

3rd Floor, AFGRI Building 12 Byls Bridge Boulevard Highveld Extension 73