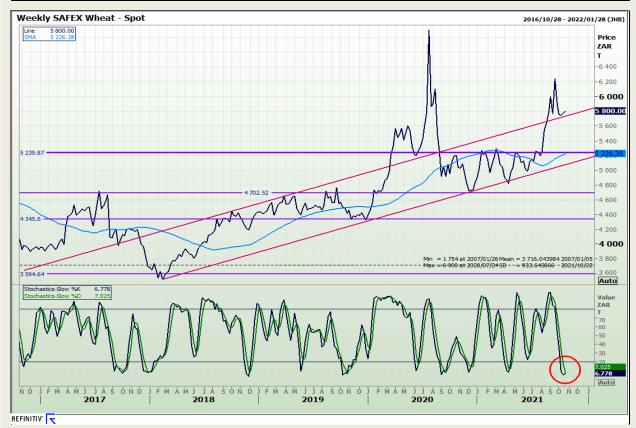

## **Technical Analysis**

**South African Futures Exchange - Wheat** 

Market Report: 19 October 2021

3rd Floor, AFGRI Building 12 Byls Bridge Boulevard Highveld Extension 73