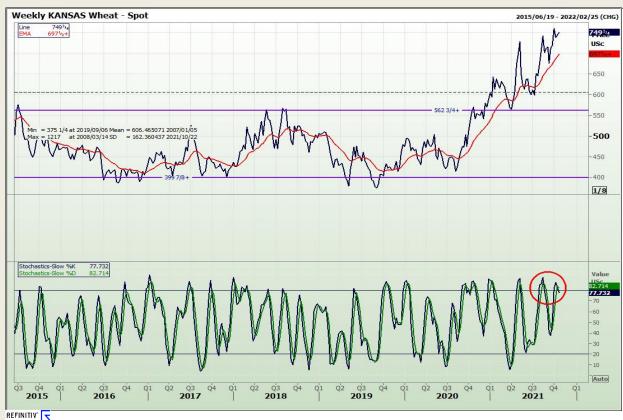

## **Technical Analysis**

Chicago Board of Trade and Kansas Board of Trade - Wheat

Market Report: 19 October 2021

3rd Floor, AFGRI Building 12 Byls Bridge Boulevard Highveld Extension 73