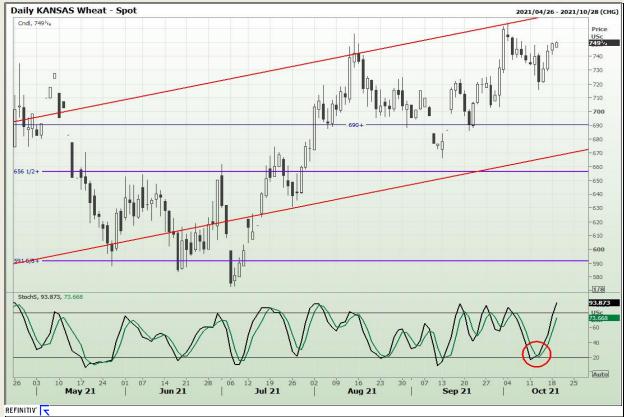

## **Technical Analysis**

Chicago Board of Trade and Kansas Board of Trade - Wheat

Market Report: 19 October 2021

3rd Floor, AFGRI Building 12 Byls Bridge Boulevard Highveld Extension 73

# **Technical Analysis**

Chicago Board of Trade and Kansas Board of Trade - Wheat

Market Report: 19 October 2021

3rd Floor, AFGRI Building 12 Byls Bridge Boulevard Highveld Extension 73