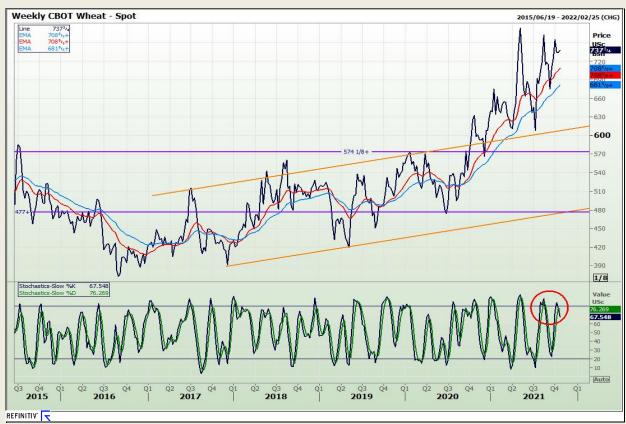

## **Technical Analysis**

Chicago Board of Trade and Kansas Board of Trade - Wheat

Market Report: 19 October 2021

3rd Floor, AFGRI Building 12 Byls Bridge Boulevard Highveld Extension 73