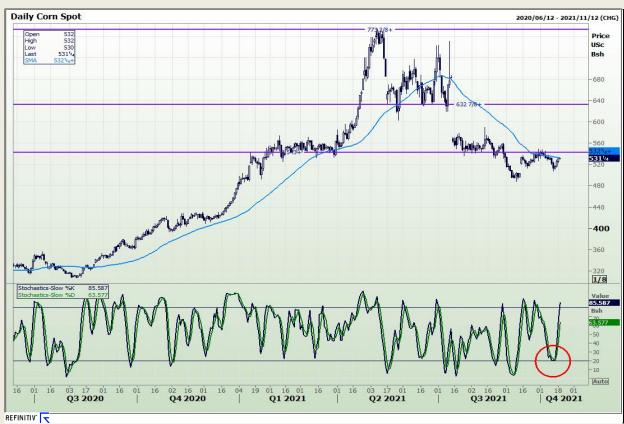

#### **Technical Analysis**

Chicago Board of Trade - Corn

Market Report: 19 October 2021

3rd Floor, AFGRI Building 12 Byls Bridge Boulevard Highveld Extension 73