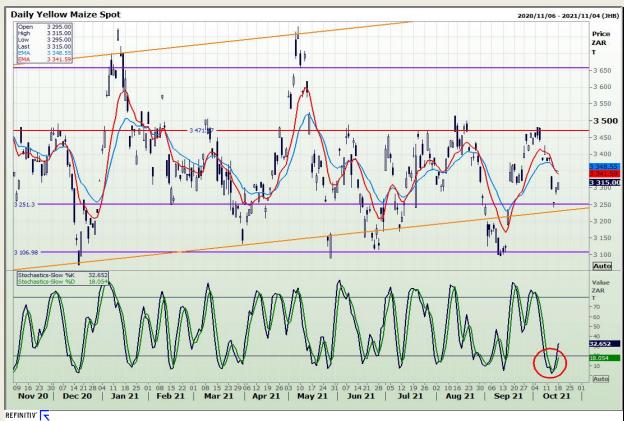

## **Technical Analysis**

**South African Futures Exchange - Maize** 

Market Report: 19 October 2021

3rd Floor, AFGRI Building 12 Byls Bridge Boulevard Highveld Extension 73