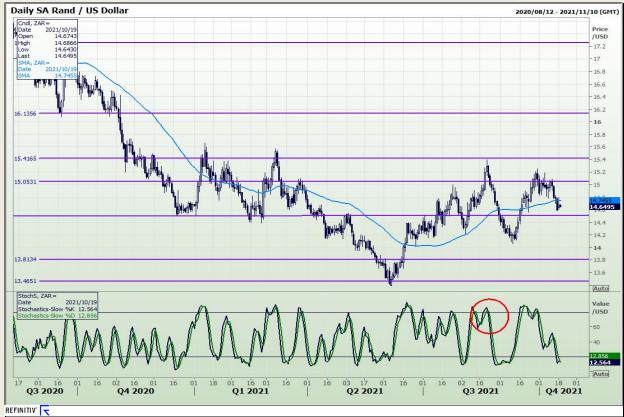

## **Technical Analysis**

Rand / US Dollar

Market Report: 19 October 2021

3rd Floor, AFGRI Building 12 Byls Bridge Boulevard Highveld Extension 73