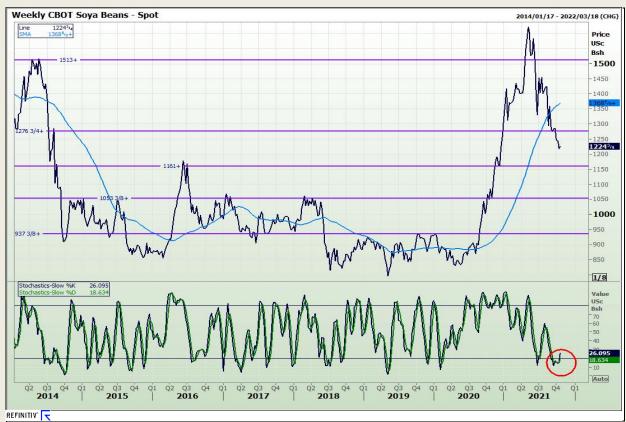

# **Technical Analysis**

**Chicago Board of Trade - Soybeans** 

Market Report: 19 October 2021

3rd Floor, AFGRI Building 12 Byls Bridge Boulevard Highveld Extension 73