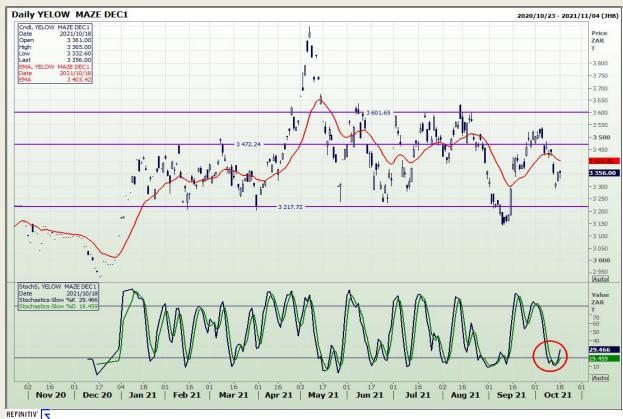

## **Technical Analysis**

**South African Futures Exchange - Maize** 

Market Report: 19 October 2021

3rd Floor, AFGRI Building 12 Byls Bridge Boulevard Highveld Extension 73