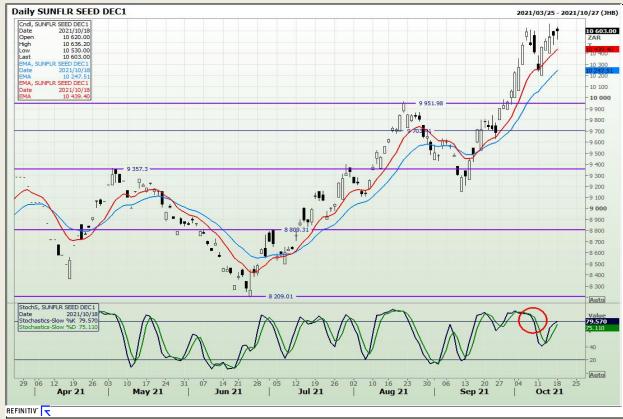

alysis**

**South African Futures Exchange - Wheat** 







Market Report: 19 October 2021

3rd Floor, AFGRI Building 12 Byls Bridge Boulevard Highveld Extension 73

# **Technical Analysis**

Chicago Board of Trade and Kansas Board of Trade - Wheat







Market Report: 19 October 2021

3rd Floor, AFGRI Building 12 Byls Bridge Boulevard Highveld Extension 73

# **Technical Analysis**

**Chicago Board of Trade - Soybeans** 







Market Report: 19 October 2021

3rd Floor, AFGRI Building 12 Byls Bridge Boulevard Highveld Extension 73

# **Technical Analysis**

**South African Futures Exchange - Soybeans** 







Market Report: 19 October 2021

3rd Floor, AFGRI Building 12 Byls Bridge Boulevard Highveld Extension 73

## **Technical Analysis**

South African Futures Exchange - Sunflower