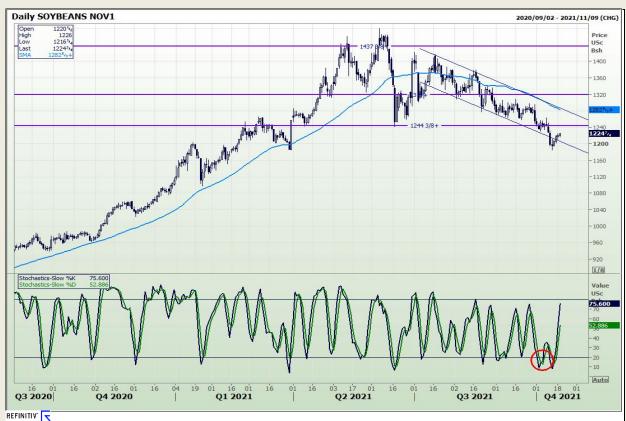

# **Technical Analysis**

**Chicago Board of Trade - Soybeans** 

Market Report: 19 October 2021

3rd Floor, AFGRI Building 12 Byls Bridge Boulevard Highveld Extension 73