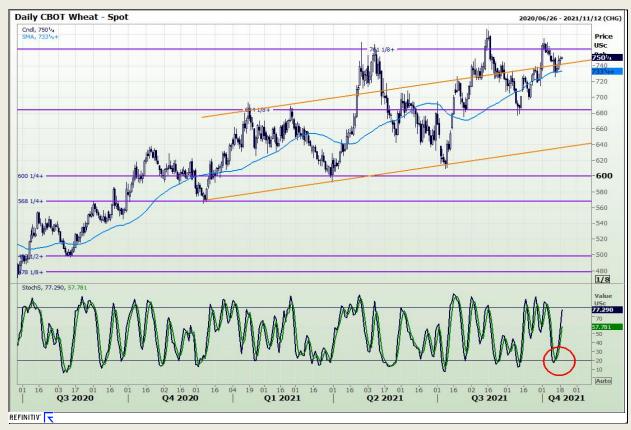

## **Technical Analysis**

Chicago Board of Trade and Kansas Board of Trade - Wheat

Market Report: 19 October 2021

3rd Floor, AFGRI Building 12 Byls Bridge Boulevard Highveld Extension 73

# **Technical Analysis**

Chicago Board of Trade and Kansas Board of Trade - Wheat

Market Report: 19 October 2021

3rd Floor, AFGRI Building 12 Byls Bridge Boulevard Highveld Extension 73