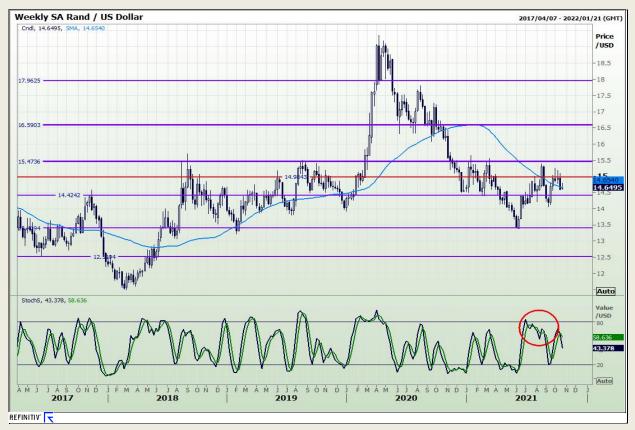

## **Technical Analysis**

Rand / US Dollar

Market Report: 19 October 2021

3rd Floor, AFGRI Building 12 Byls Bridge Boulevard Highveld Extension 73