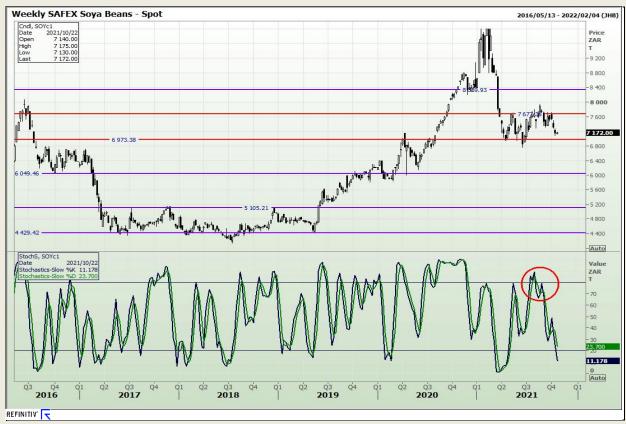

# **Technical Analysis**

**South African Futures Exchange - Soybeans** 

Market Report: 19 October 2021

3rd Floor, AFGRI Building 12 Byls Bridge Boulevard Highveld Extension 73