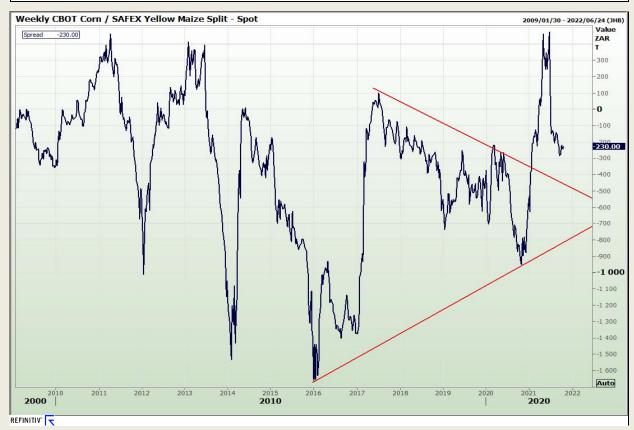

# **Technical Analysis**

CBOT / SAFEX Spreads

Market Report: 19 October 2021

3rd Floor, AFGRI Building 12 Byls Bridge Boulevard Highveld Extension 73