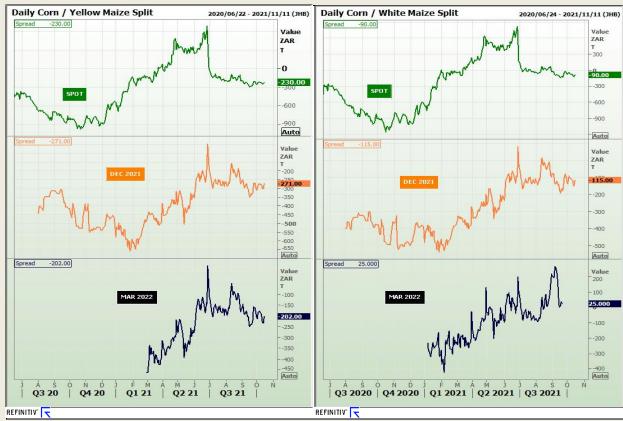

# **Technical Analysis**

CBOT / SAFEX Spreads

Market Report: 19 October 2021

3rd Floor, AFGRI Building 12 Byls Bridge Boulevard Highveld Extension 73