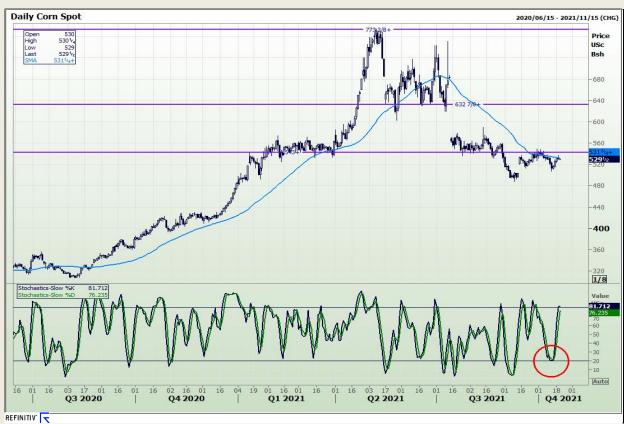

#### **Technical Analysis**

Chicago Board of Trade - Corn

Market Report : 20 October 2021

3rd Floor, AFGRI Building 12 Byls Bridge Boulevard Highveld Extension 73