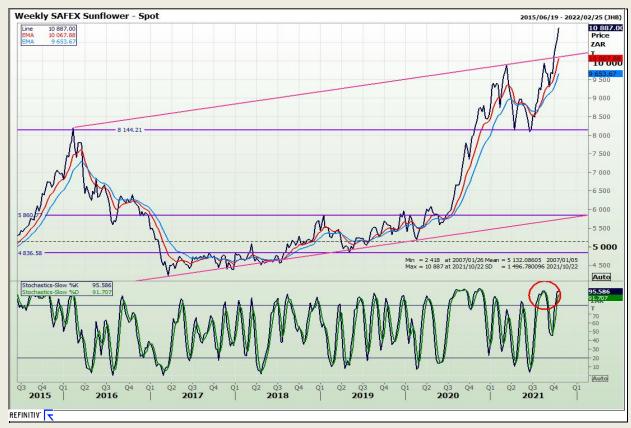

sis**

**South African Futures Exchange - Wheat** 







Market Report : 20 October 2021

3rd Floor, AFGRI Building 12 Byls Bridge Boulevard Highveld Extension 73

# **Technical Analysis**

Chicago Board of Trade and Kansas Board of Trade - Wheat







Market Report : 20 October 2021

3rd Floor, AFGRI Building 12 Byls Bridge Boulevard Highveld Extension 73

## **Technical Analysis**

**Chicago Board of Trade - Soybeans** 







Market Report : 20 October 2021

3rd Floor, AFGRI Building 12 Byls Bridge Boulevard Highveld Extension 73

# **Technical Analysis**

**South African Futures Exchange - Soybeans** 







Market Report : 20 October 2021

3rd Floor, AFGRI Building 12 Byls Bridge Boulevard Highveld Extension 73

## **Technical Analysis**

South African Futures Exchange - Sunflower