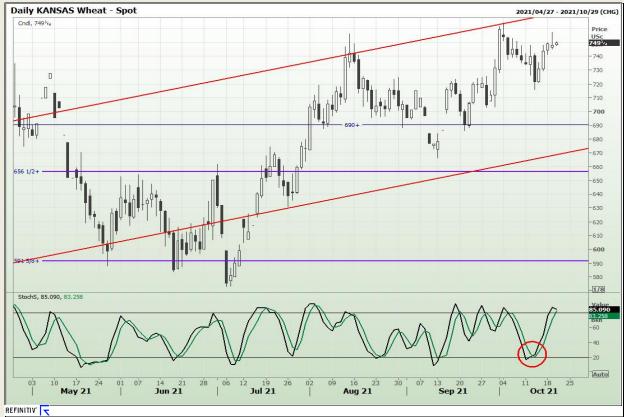

## **Technical Analysis**

Chicago Board of Trade and Kansas Board of Trade - Wheat

Market Report : 20 October 2021

3rd Floor, AFGRI Building 12 Byls Bridge Boulevard Highveld Extension 73

# **Technical Analysis**

Chicago Board of Trade and Kansas Board of Trade - Wheat

Market Report : 20 October 2021

3rd Floor, AFGRI Building 12 Byls Bridge Boulevard Highveld Extension 73