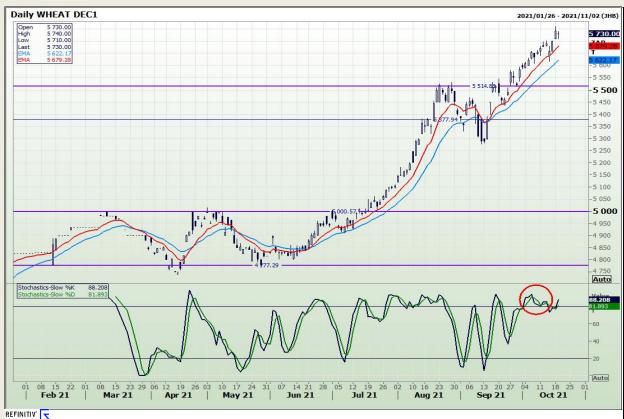

## **Technical Analysis**

**South African Futures Exchange - Wheat** 

Market Report : 20 October 2021

3rd Floor, AFGRI Building 12 Byls Bridge Boulevard Highveld Extension 73