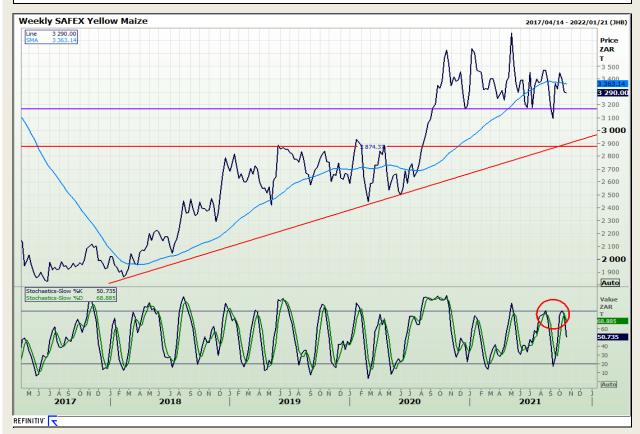

# **Technical Analysis**

**South African Futures Exchange - Maize** 

Market Report : 20 October 2021

3rd Floor, AFGRI Building 12 Byls Bridge Boulevard Highveld Extension 73