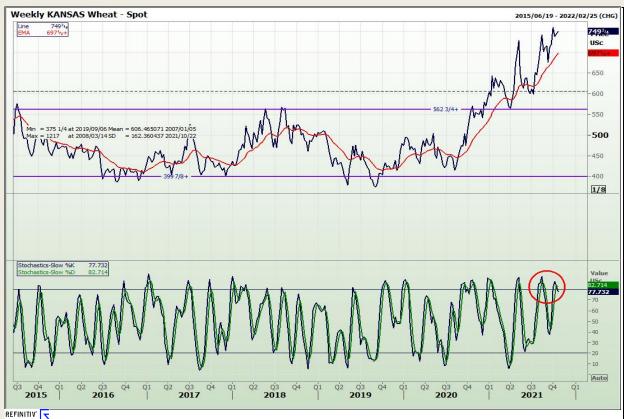

## **Technical Analysis**

Chicago Board of Trade and Kansas Board of Trade - Wheat

Market Report : 20 October 2021

3rd Floor, AFGRI Building 12 Byls Bridge Boulevard Highveld Extension 73

# **Technical Analysis**

Chicago Board of Trade and Kansas Board of Trade - Wheat

Market Report : 20 October 2021

3rd Floor, AFGRI Building 12 Byls Bridge Boulevard Highveld Extension 73