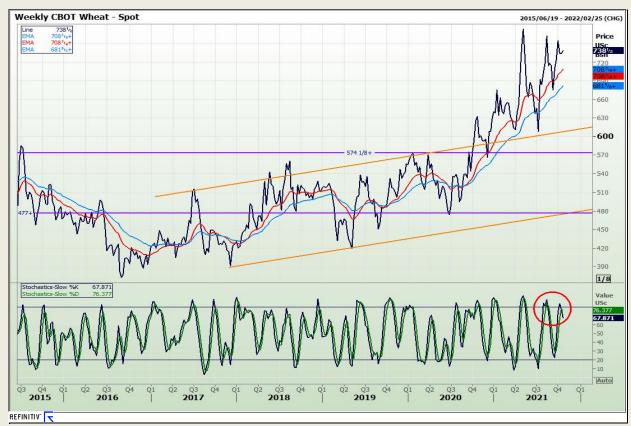

## **Technical Analysis**

Chicago Board of Trade and Kansas Board of Trade - Wheat

Market Report : 20 October 2021

3rd Floor, AFGRI Building 12 Byls Bridge Boulevard Highveld Extension 73

# **Technical Analysis**

Chicago Board of Trade and Kansas Board of Trade - Wheat

Market Report : 20 October 2021

3rd Floor, AFGRI Building 12 Byls Bridge Boulevard Highveld Extension 73