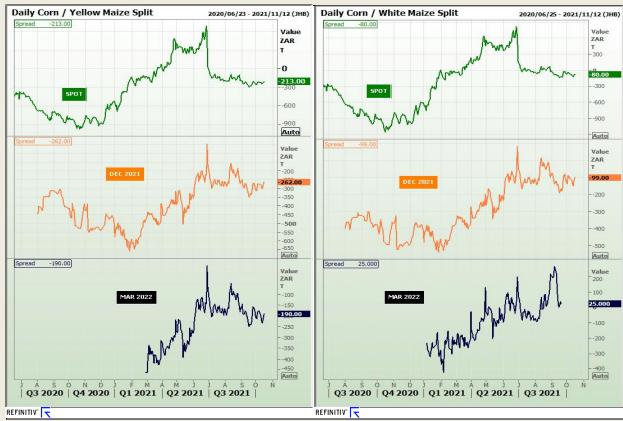

# **Technical Analysis**

**CBOT / SAFEX Spreads** 

Market Report : 20 October 2021

3rd Floor, AFGRI Building 12 Byls Bridge Boulevard Highveld Extension 73