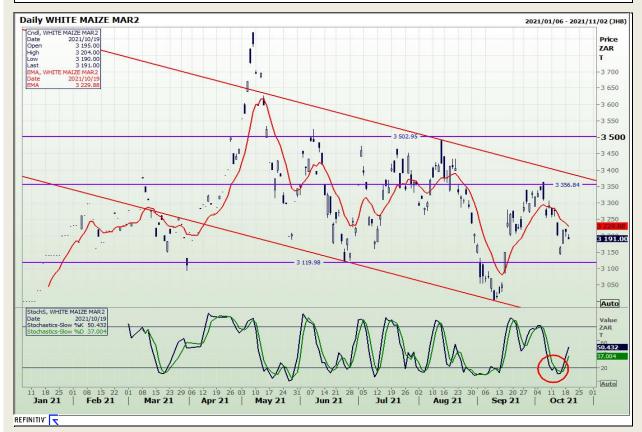

# **Technical Analysis**

**South African Futures Exchange - Maize** 

Market Report : 20 October 2021

3rd Floor, AFGRI Building 12 Byls Bridge Boulevard Highveld Extension 73