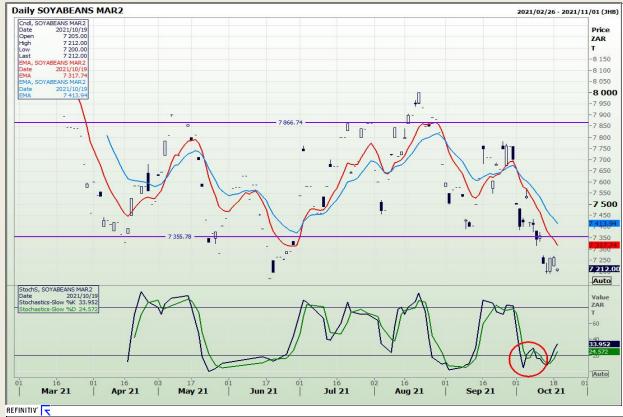

## **Technical Analysis**

**Chicago Board of Trade - Soybeans** 

Market Report : 20 October 2021

3rd Floor, AFGRI Building 12 Byls Bridge Boulevard Highveld Extension 73