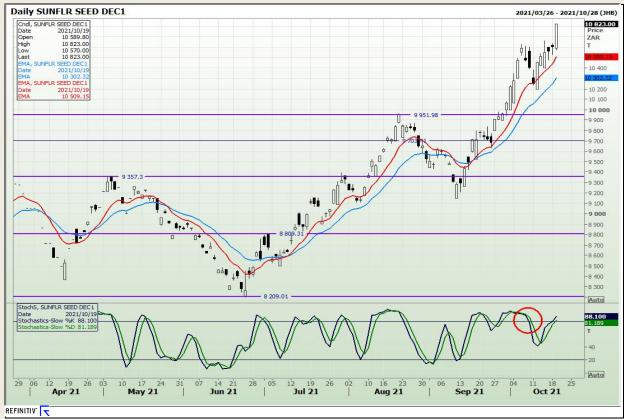

s**

**South African Futures Exchange - Wheat** 







Market Report : 20 October 2021

3rd Floor, AFGRI Building 12 Byls Bridge Boulevard Highveld Extension 73

# **Technical Analysis**

Chicago Board of Trade and Kansas Board of Trade - Wheat







Market Report : 20 October 2021

3rd Floor, AFGRI Building 12 Byls Bridge Boulevard Highveld Extension 73

## **Technical Analysis**

**Chicago Board of Trade - Soybeans** 







Market Report : 20 October 2021

3rd Floor, AFGRI Building 12 Byls Bridge Boulevard Highveld Extension 73

# **Technical Analysis**

**South African Futures Exchange - Soybeans** 







Market Report : 20 October 2021

3rd Floor, AFGRI Building 12 Byls Bridge Boulevard Highveld Extension 73

## **Technical Analysis**

South African Futures Exchange - Sunflower