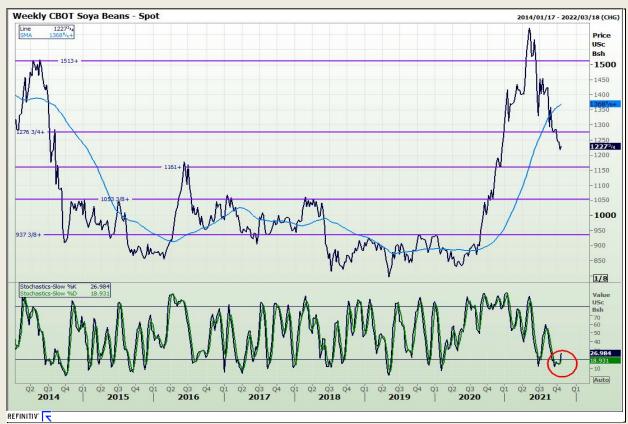

## **Technical Analysis**

**Chicago Board of Trade - Soybeans** 

Market Report : 20 October 2021

3rd Floor, AFGRI Building 12 Byls Bridge Boulevard Highveld Extension 73