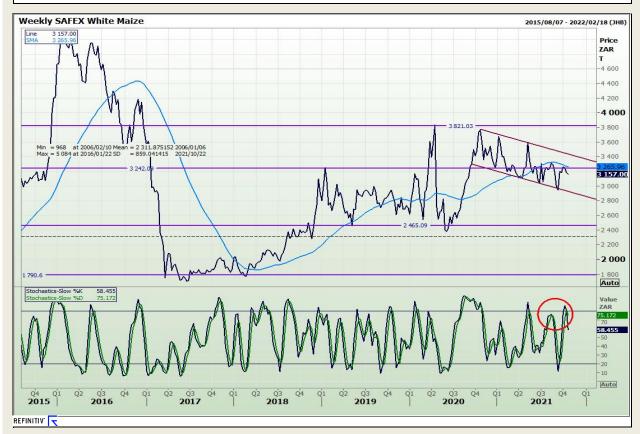

# **Technical Analysis**

**South African Futures Exchange - Maize** 

Market Report : 20 October 2021

3rd Floor, AFGRI Building 12 Byls Bridge Boulevard Highveld Extension 73