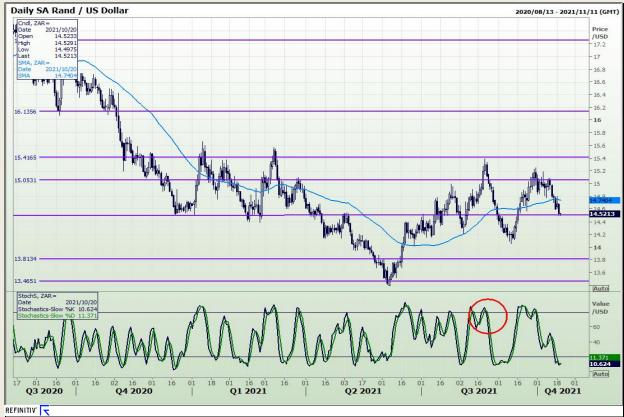

## **Technical Analysis**

Rand / US Dollar

Market Report : 20 October 2021

3rd Floor, AFGRI Building 12 Byls Bridge Boulevard Highveld Extension 73