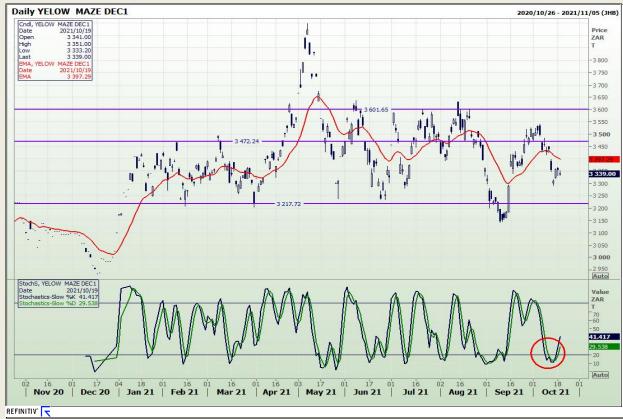

# **Technical Analysis**

**South African Futures Exchange - Maize** 

Market Report : 20 October 2021

3rd Floor, AFGRI Building 12 Byls Bridge Boulevard Highveld Extension 73