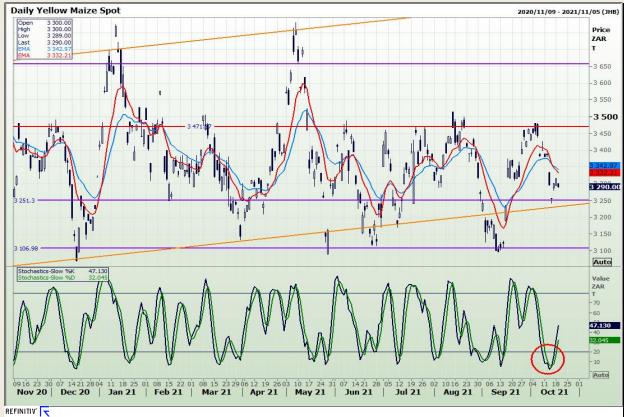

# **Technical Analysis**

**South African Futures Exchange - Maize** 

Market Report : 20 October 2021

3rd Floor, AFGRI Building 12 Byls Bridge Boulevard Highveld Extension 73