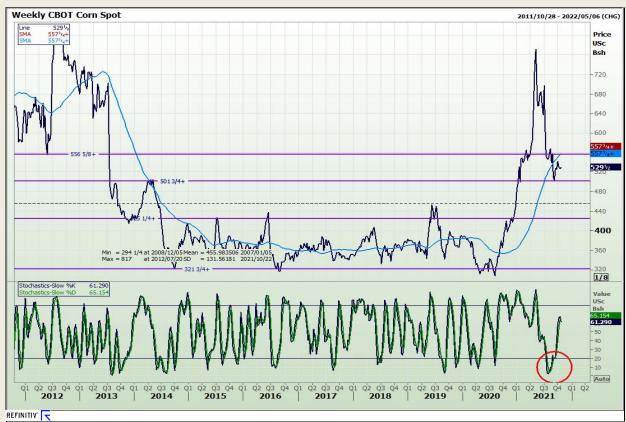

#### **Technical Analysis**

Chicago Board of Trade - Corn

Market Report : 20 October 2021

3rd Floor, AFGRI Building 12 Byls Bridge Boulevard Highveld Extension 73