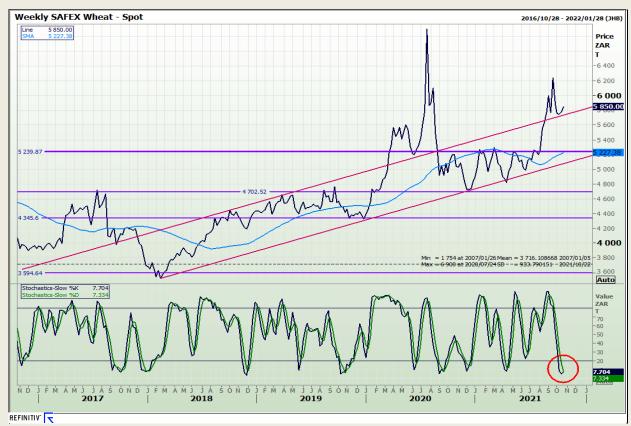

## **Technical Analysis**

**South African Futures Exchange - Wheat** 

Market Report : 20 October 2021

3rd Floor, AFGRI Building 12 Byls Bridge Boulevard Highveld Extension 73