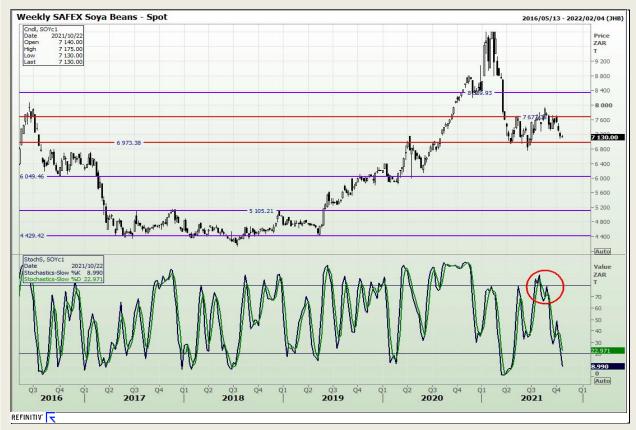

# **Technical Analysis**

**South African Futures Exchange - Soybeans** 

Market Report : 20 October 2021

3rd Floor, AFGRI Building 12 Byls Bridge Boulevard Highveld Extension 73