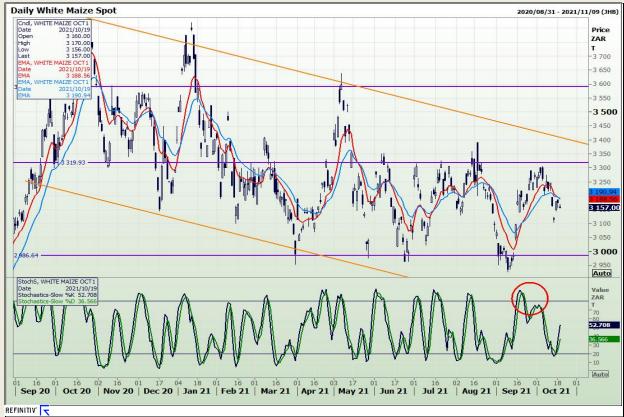

# **Technical Analysis**

**South African Futures Exchange - Maize** 

Market Report : 20 October 2021

3rd Floor, AFGRI Building 12 Byls Bridge Boulevard Highveld Extension 73