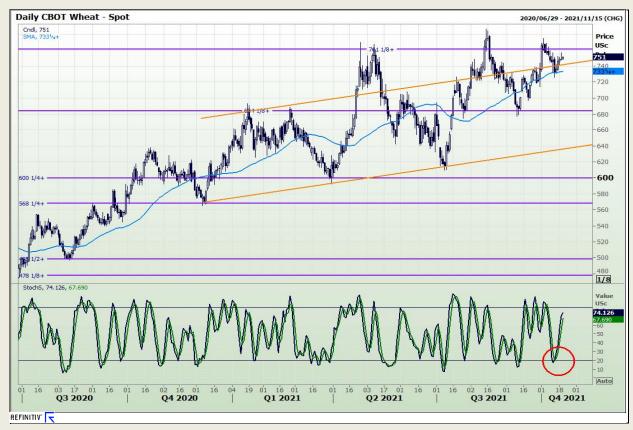

## **Technical Analysis**

Chicago Board of Trade and Kansas Board of Trade - Wheat

Market Report : 20 October 2021

3rd Floor, AFGRI Building 12 Byls Bridge Boulevard Highveld Extension 73

# **Technical Analysis**

Chicago Board of Trade and Kansas Board of Trade - Wheat

Market Report : 20 October 2021

3rd Floor, AFGRI Building 12 Byls Bridge Boulevard Highveld Extension 73