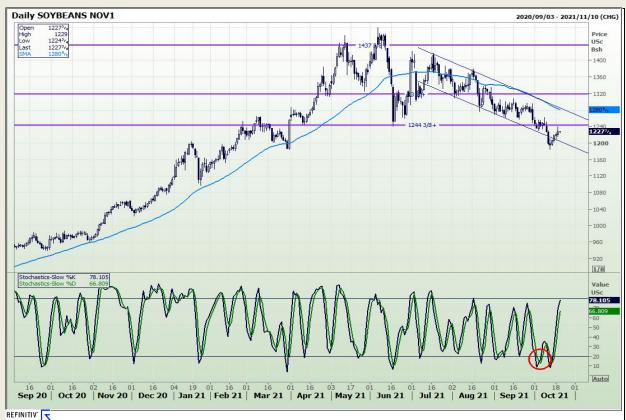

## **Technical Analysis**

**Chicago Board of Trade - Soybeans** 

Market Report : 20 October 2021

3rd Floor, AFGRI Building 12 Byls Bridge Boulevard Highveld Extension 73