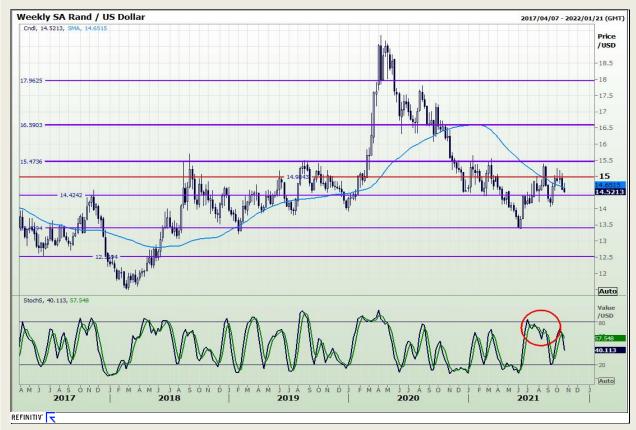

## **Technical Analysis**

Rand / US Dollar

Market Report : 20 October 2021

3rd Floor, AFGRI Building 12 Byls Bridge Boulevard Highveld Extension 73