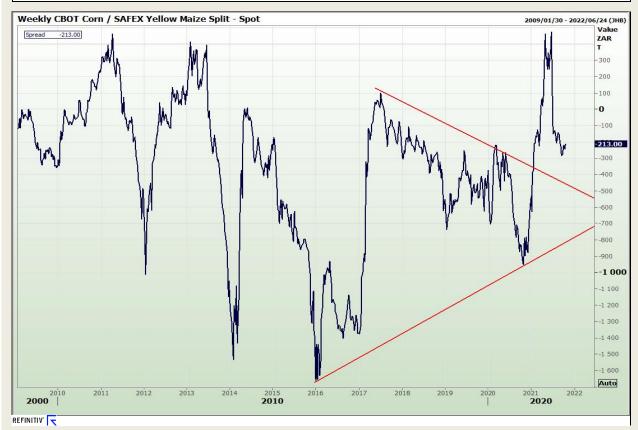

# **Technical Analysis**

**CBOT / SAFEX Spreads** 

Market Report : 20 October 2021

3rd Floor, AFGRI Building 12 Byls Bridge Boulevard Highveld Extension 73