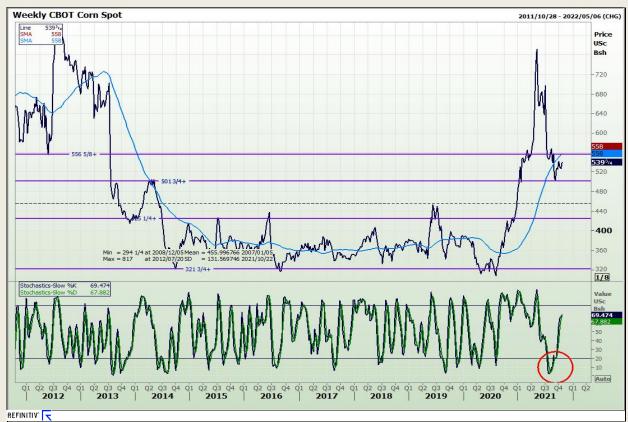

# **Technical Analysis**

Chicago Board of Trade - Corn

Market Report : 21 October 2021

3rd Floor, AFGRI Building 12 Byls Bridge Boulevard Highveld Extension 73