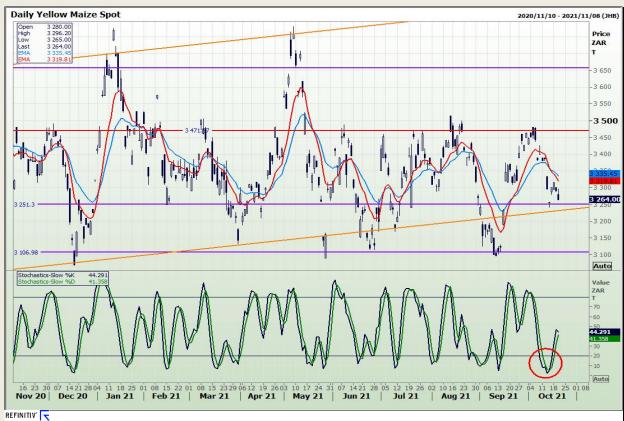

## **Technical Analysis**

**South African Futures Exchange - Maize** 

Market Report : 21 October 2021

3rd Floor, AFGRI Building 12 Byls Bridge Boulevard Highveld Extension 73

# **Technical Analysis**

**South African Futures Exchange - Maize** 

Market Report : 21 October 2021

3rd Floor, AFGRI Building 12 Byls Bridge Boulevard Highveld Extension 73