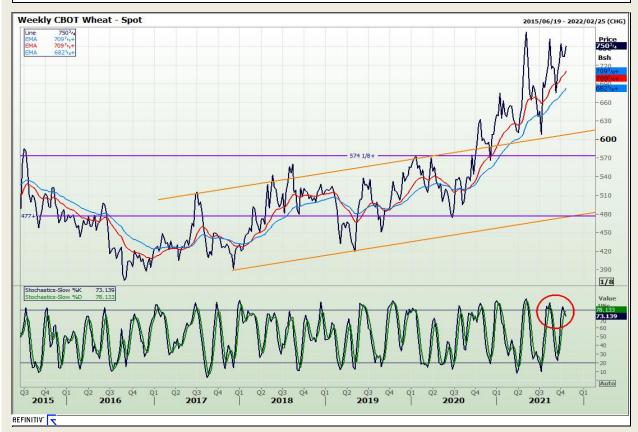

## **Technical Analysis**

Chicago Board of Trade and Kansas Board of Trade - Wheat

Market Report : 21 October 2021

3rd Floor, AFGRI Building 12 Byls Bridge Boulevard Highveld Extension 73

# **Technical Analysis**

Chicago Board of Trade and Kansas Board of Trade - Wheat

Market Report : 21 October 2021

3rd Floor, AFGRI Building 12 Byls Bridge Boulevard Highveld Extension 73