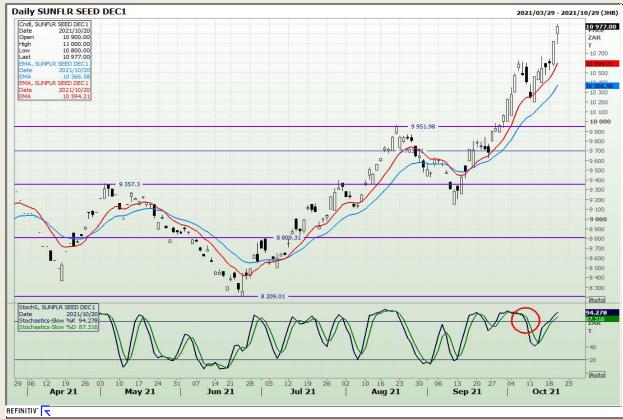

**South African Futures Exchange - Wheat** 







Market Report : 21 October 2021

3rd Floor, AFGRI Building 12 Byls Bridge Boulevard Highveld Extension 73

# **Technical Analysis**

Chicago Board of Trade and Kansas Board of Trade - Wheat







Market Report : 21 October 2021

3rd Floor, AFGRI Building 12 Byls Bridge Boulevard Highveld Extension 73

# **Technical Analysis**

**Chicago Board of Trade - Soybeans** 







Market Report : 21 October 2021

3rd Floor, AFGRI Building 12 Byls Bridge Boulevard Highveld Extension 73

## **Technical Analysis**

**South African Futures Exchange - Soybeans** 







Market Report : 21 October 2021

3rd Floor, AFGRI Building 12 Byls Bridge Boulevard Highveld Extension 73

## **Technical Analysis**

**South African Futures Exchange - Sunflower**