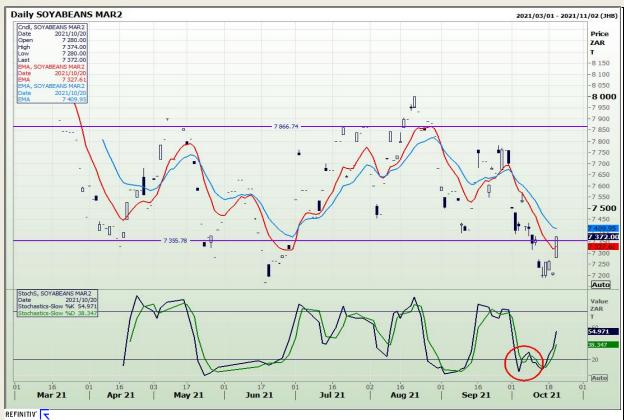

## **Technical Analysis**

**South African Futures Exchange - Soybeans** 

Market Report : 21 October 2021

3rd Floor, AFGRI Building 12 Byls Bridge Boulevard Highveld Extension 73