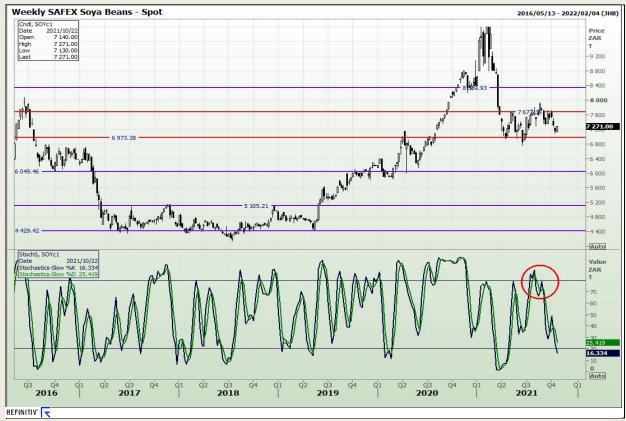

## **Technical Analysis**

**South African Futures Exchange - Soybeans** 

Market Report : 21 October 2021

3rd Floor, AFGRI Building 12 Byls Bridge Boulevard Highveld Extension 73