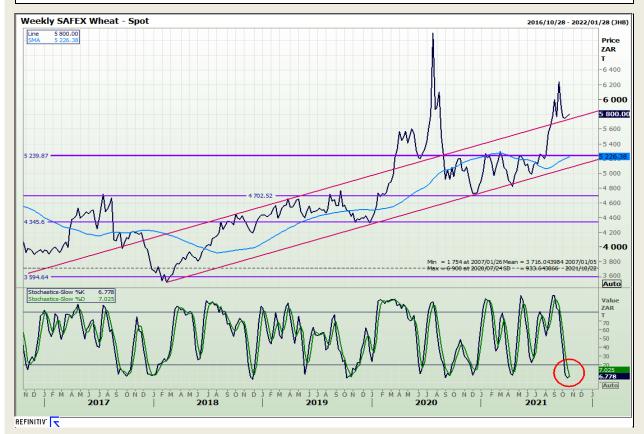

## **Technical Analysis**

**South African Futures Exchange - Wheat** 

Market Report : 21 October 2021

3rd Floor, AFGRI Building 12 Byls Bridge Boulevard Highveld Extension 73