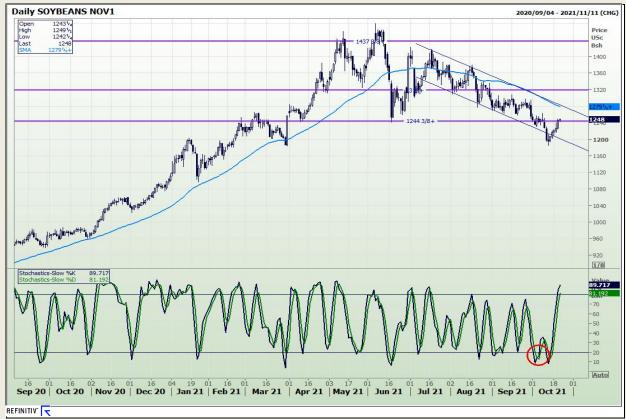

# **Technical Analysis**

**Chicago Board of Trade - Soybeans** 

Market Report : 21 October 2021

3rd Floor, AFGRI Building 12 Byls Bridge Boulevard Highveld Extension 73