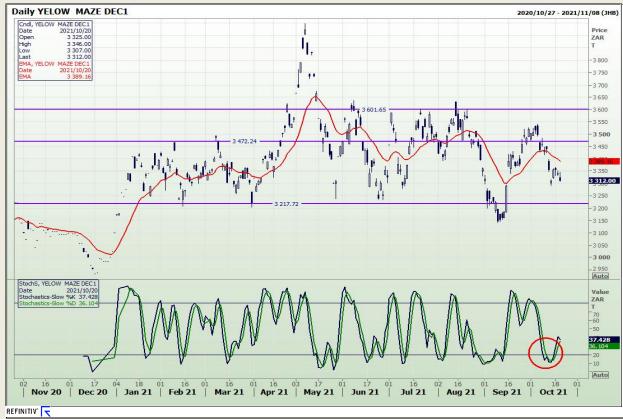

## **Technical Analysis**

**South African Futures Exchange - Maize** 

Market Report : 21 October 2021

3rd Floor, AFGRI Building 12 Byls Bridge Boulevard Highveld Extension 73

# **Technical Analysis**

**South African Futures Exchange - Maize** 

Market Report : 21 October 2021

3rd Floor, AFGRI Building 12 Byls Bridge Boulevard Highveld Extension 73