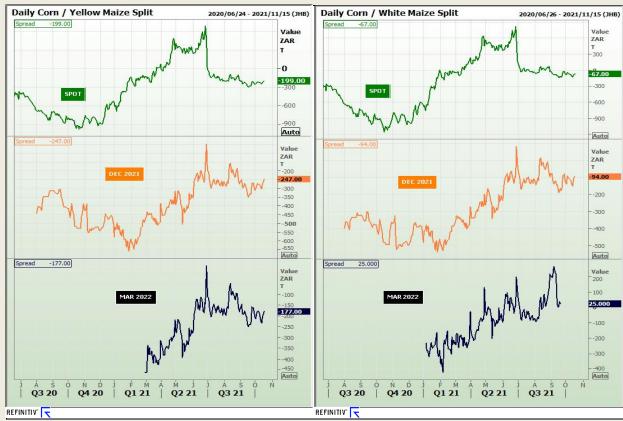

# **Technical Analysis**

**CBOT / SAFEX Spreads** 

Market Report : 21 October 2021

3rd Floor, AFGRI Building 12 Byls Bridge Boulevard Highveld Extension 73