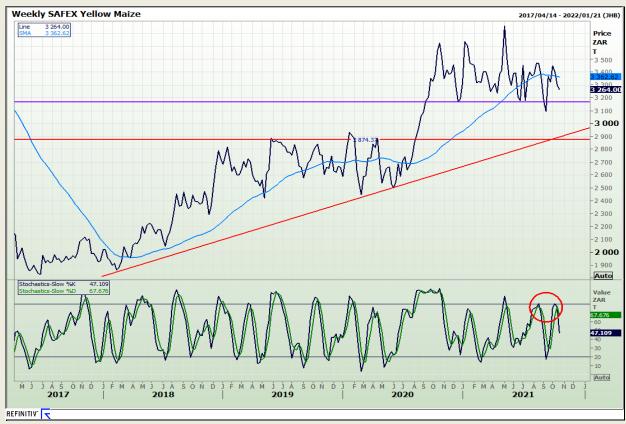

## **Technical Analysis**

**South African Futures Exchange - Maize** 

Market Report : 21 October 2021

3rd Floor, AFGRI Building 12 Byls Bridge Boulevard Highveld Extension 73

# **Technical Analysis**

**South African Futures Exchange - Maize** 

Market Report : 21 October 2021

3rd Floor, AFGRI Building 12 Byls Bridge Boulevard Highveld Extension 73