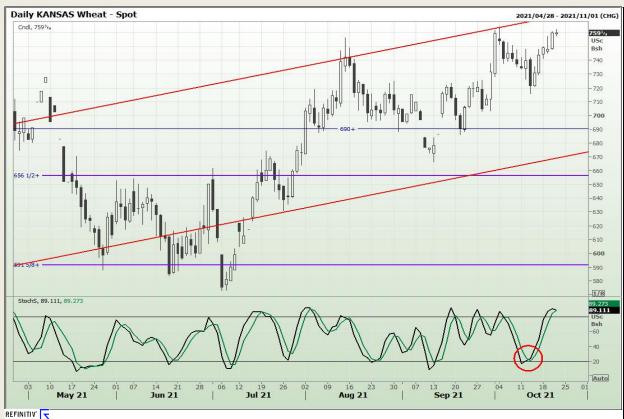

## **Technical Analysis**

Chicago Board of Trade and Kansas Board of Trade - Wheat

Market Report : 21 October 2021

3rd Floor, AFGRI Building 12 Byls Bridge Boulevard Highveld Extension 73

# **Technical Analysis**

Chicago Board of Trade and Kansas Board of Trade - Wheat

Market Report : 21 October 2021

3rd Floor, AFGRI Building 12 Byls Bridge Boulevard Highveld Extension 73