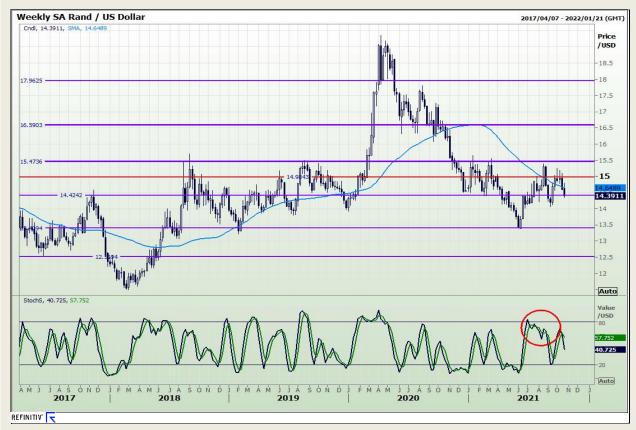

# **Technical Analysis**

Rand / US Dollar

Market Report : 21 October 2021

3rd Floor, AFGRI Building 12 Byls Bridge Boulevard Highveld Extension 73