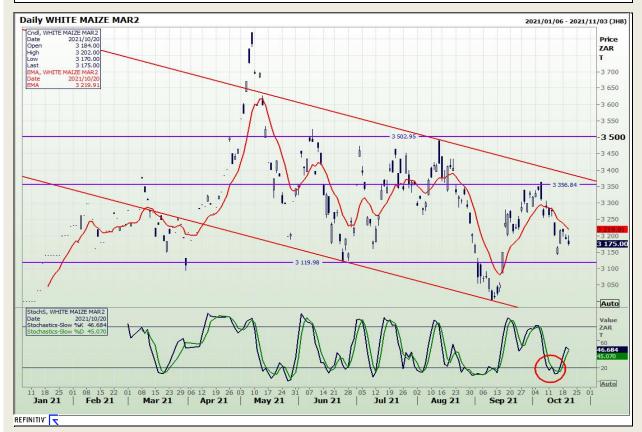

## **Technical Analysis**

**South African Futures Exchange - Maize** 

Market Report : 21 October 2021

3rd Floor, AFGRI Building 12 Byls Bridge Boulevard Highveld Extension 73

# **Technical Analysis**

**South African Futures Exchange - Maize** 

Market Report : 21 October 2021

3rd Floor, AFGRI Building 12 Byls Bridge Boulevard Highveld Extension 73