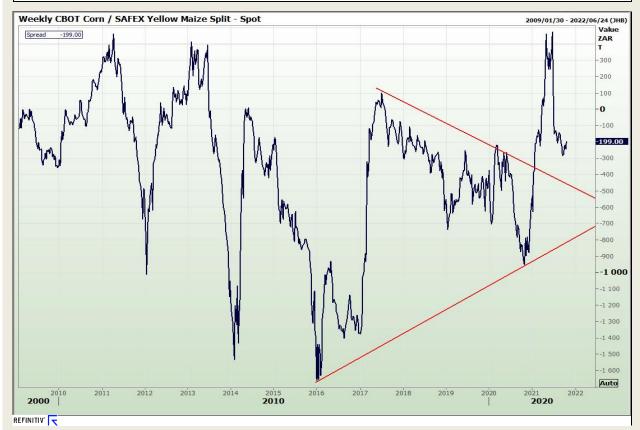

# **Technical Analysis**

**CBOT / SAFEX Spreads** 

Market Report : 21 October 2021

3rd Floor, AFGRI Building 12 Byls Bridge Boulevard Highveld Extension 73