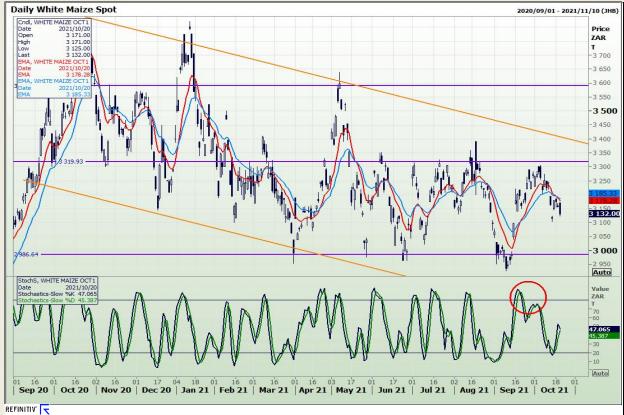

## **Technical Analysis**

**South African Futures Exchange - Maize** 

Market Report : 21 October 2021

3rd Floor, AFGRI Building 12 Byls Bridge Boulevard Highveld Extension 73

# **Technical Analysis**

**South African Futures Exchange - Maize** 

Market Report : 21 October 2021

3rd Floor, AFGRI Building 12 Byls Bridge Boulevard Highveld Extension 73