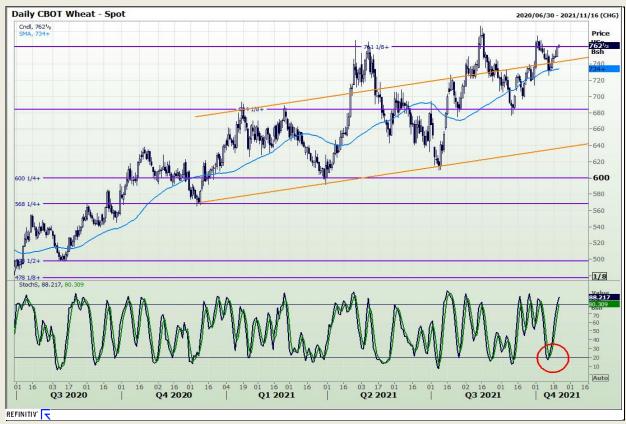

## **Technical Analysis**

Chicago Board of Trade and Kansas Board of Trade - Wheat

Market Report : 21 October 2021

3rd Floor, AFGRI Building 12 Byls Bridge Boulevard Highveld Extension 73

# **Technical Analysis**

Chicago Board of Trade and Kansas Board of Trade - Wheat

Market Report : 21 October 2021

3rd Floor, AFGRI Building 12 Byls Bridge Boulevard Highveld Extension 73