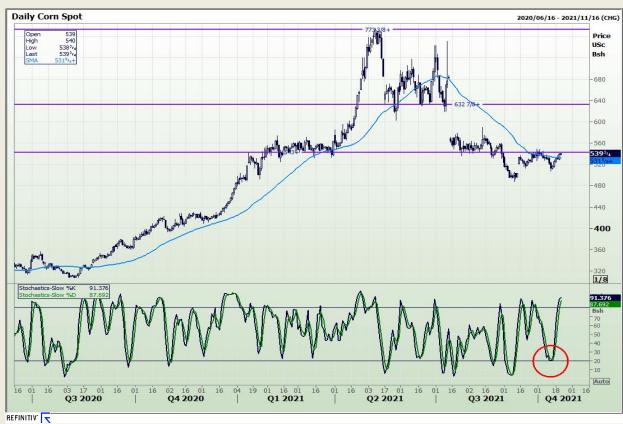

# **Technical Analysis**

Chicago Board of Trade - Corn

Market Report : 21 October 2021

3rd Floor, AFGRI Building 12 Byls Bridge Boulevard Highveld Extension 73