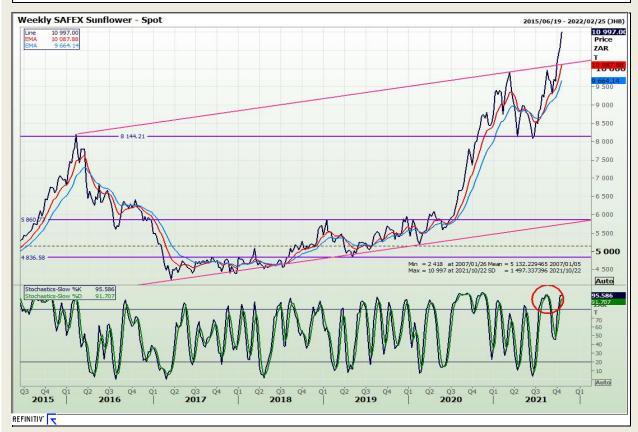

**South African Futures Exchange - Wheat** 







Market Report : 21 October 2021

3rd Floor, AFGRI Building 12 Byls Bridge Boulevard Highveld Extension 73

# **Technical Analysis**

Chicago Board of Trade and Kansas Board of Trade - Wheat







Market Report : 21 October 2021

3rd Floor, AFGRI Building 12 Byls Bridge Boulevard Highveld Extension 73

# **Technical Analysis**

**Chicago Board of Trade - Soybeans** 







Market Report : 21 October 2021

3rd Floor, AFGRI Building 12 Byls Bridge Boulevard Highveld Extension 73

## **Technical Analysis**

**South African Futures Exchange - Soybeans** 







Market Report : 21 October 2021

3rd Floor, AFGRI Building 12 Byls Bridge Boulevard Highveld Extension 73

## **Technical Analysis**

**South African Futures Exchange - Sunflower**