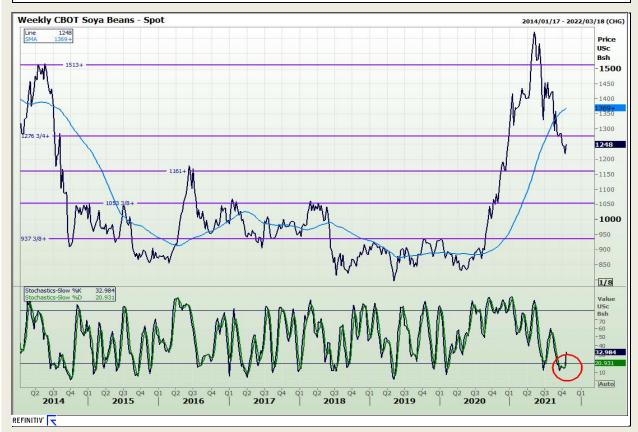

# **Technical Analysis**

**Chicago Board of Trade - Soybeans** 

Market Report : 21 October 2021

3rd Floor, AFGRI Building 12 Byls Bridge Boulevard Highveld Extension 73