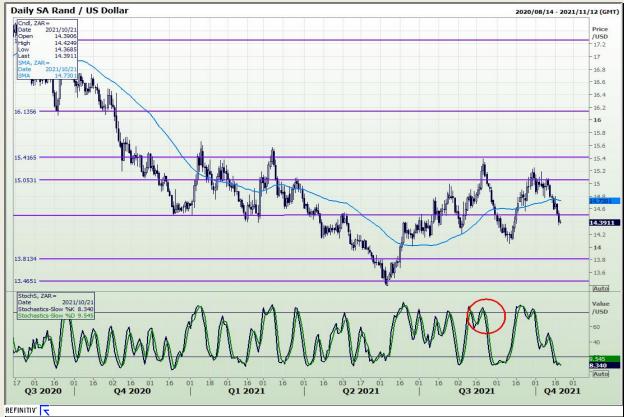

# **Technical Analysis**

Rand / US Dollar

Market Report : 21 October 2021

3rd Floor, AFGRI Building 12 Byls Bridge Boulevard Highveld Extension 73