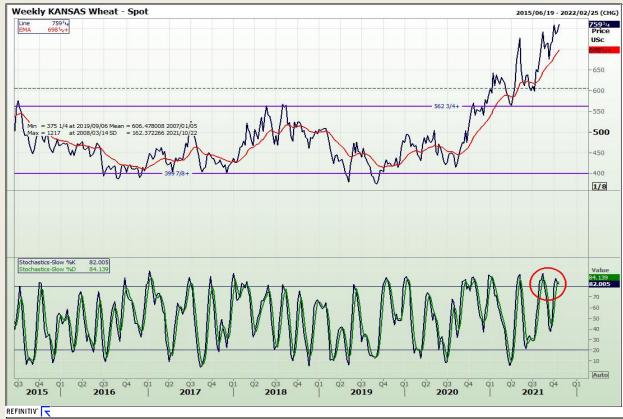

## **Technical Analysis**

Chicago Board of Trade and Kansas Board of Trade - Wheat

Market Report : 21 October 2021

3rd Floor, AFGRI Building 12 Byls Bridge Boulevard Highveld Extension 73

# **Technical Analysis**

Chicago Board of Trade and Kansas Board of Trade - Wheat

Market Report : 21 October 2021

3rd Floor, AFGRI Building 12 Byls Bridge Boulevard Highveld Extension 73