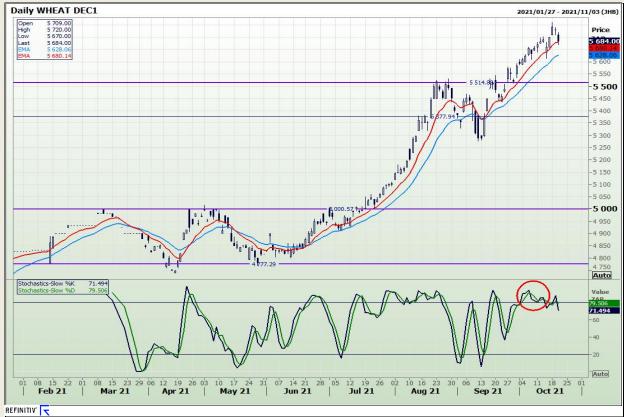

## **Technical Analysis**

**South African Futures Exchange - Wheat** 

Market Report : 21 October 2021

3rd Floor, AFGRI Building 12 Byls Bridge Boulevard Highveld Extension 73