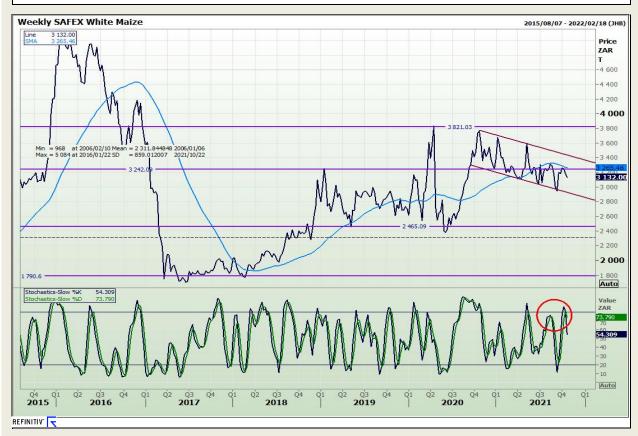

## **Technical Analysis**

**South African Futures Exchange - Maize** 

Market Report : 21 October 2021

3rd Floor, AFGRI Building 12 Byls Bridge Boulevard Highveld Extension 73

# **Technical Analysis**

**South African Futures Exchange - Maize** 

Market Report : 21 October 2021

3rd Floor, AFGRI Building 12 Byls Bridge Boulevard Highveld Extension 73