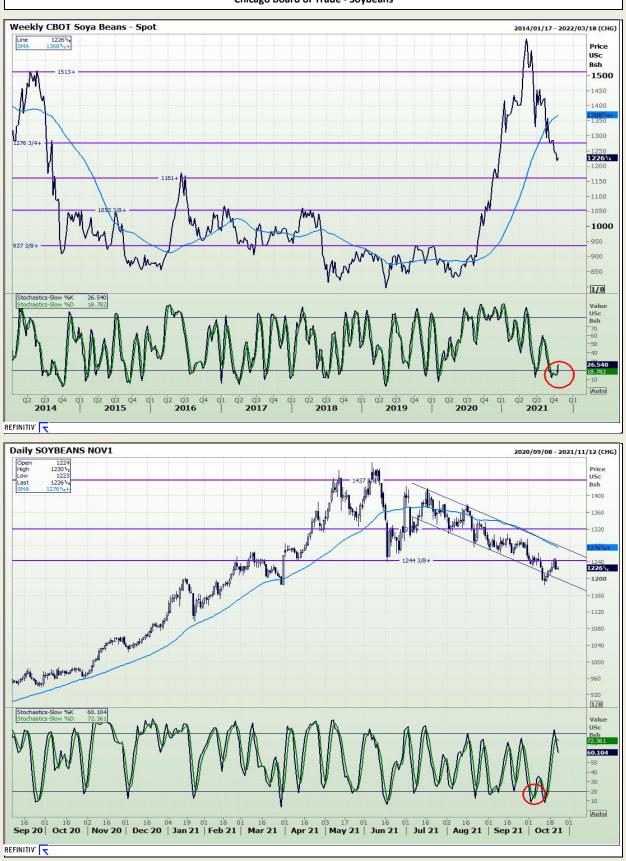

# **Technical Analysis**

Chicago Board of Trade - Soybeans

DISCLAIMER: This report has been prepared by GroCapital Financial Services Pty Ltd, a wholly owned subsidiary of AFGRI Operations Limitedis provided to you for information purposes only.GROCAPITAL AND AFGRI hereby certify that the views expressed in this report were obtained from sources which GROCAPITAL AND AFGRI consider to be reliable.GROCAPITAL AND AFGRI do not make any representations or give any guarantees or warranties, expressed or implied, as to the correctness, accuracy or completeness of the report.Neither GROCAPITAL AND AFGRI, nor any affiliate, nor any of their respective officers, directors, partners or employees, shall assume any liability for any losses arising from errors or omissions in the opinions, forecasts or information, irrespective of whether there has been any negligence by GroCapital and AFGRI, their affiliate, or their respective officers, directors, partners or employees, regardless of whether such damages were foreseen or unforeseen. The information contained in this report is confidential and may be subject to legal privilege. This report is not intended to not should it be taken to create any legal relations or contractual relations.