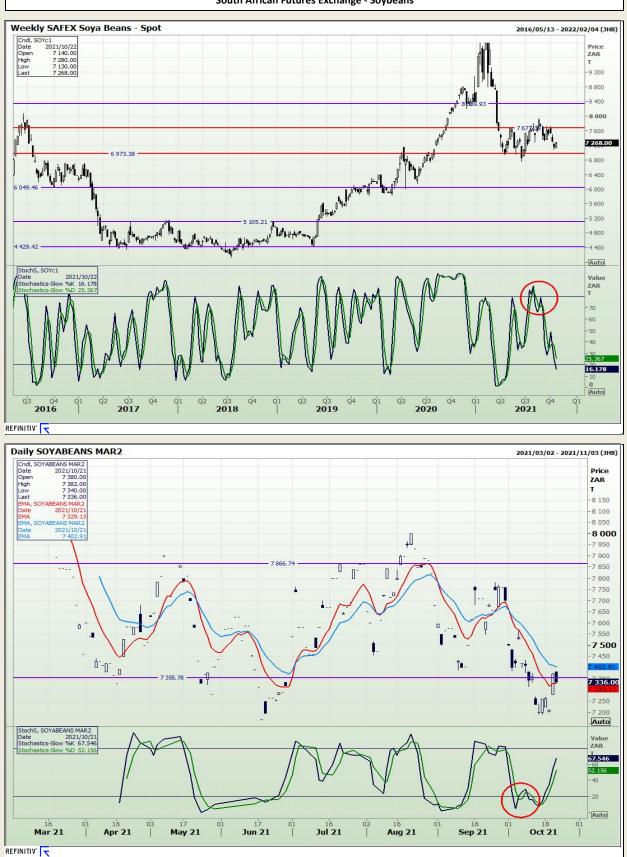

Market Report : 22 October 2021

# **Technical Analysis**

South African Futures Exchange - Soybeans

DISCLAIMER: This report has been prepared by GroCapital Financial Services Pty Ltd , a wholly owned subsidiary of AFGRI Operations Limitedis provided to you for information purposes only.GROCAPITAL AND AFGRI hereby certify that the views expressed in this report were obtained from sources which GROCAPITAL AND AFGRI consider to be reliable.GROCAPITAL AND AFGRI do not make any representations or give any guarantees or warranties, expressed or implied, as to the correctness, accuracy or completeness of the report.Neither GROCAPITAL AND AFGRI, nor any affiliate, nor any of their respective officers, directors, partners or employees, shall assume any liability for any losses arising from errors or omissions in the opinions, forecasts or information, irrespective of whether there has been any negligence by GroCapital and AFGRI, their affiliate, or their respective officers, directors, partners or employees, regardless of whether such damages were foreseen or unforeseen. The information contained in this report is confidential and may be subject to legal privilege. This report is not intended to not should it be taken to create any legal relations or contractual relations.