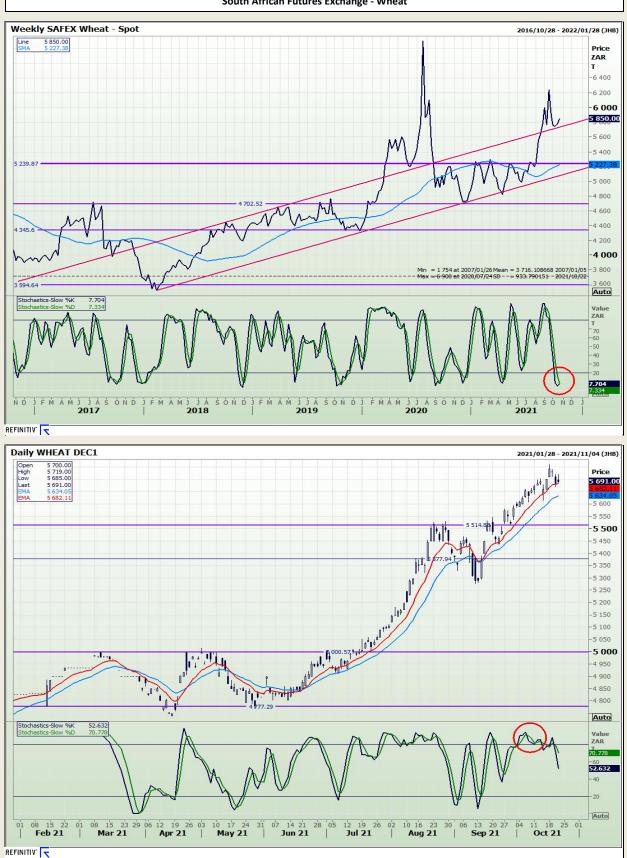

## **Technical Analysis**

South African Futures Exchange - Wheat

DISCLAIMER: This report has been prepared by GroCapital Financial Services Pty Ltd, a wholly owned subsidiary of AFGRI Operations Limitedis provided to you for information purposes only.GROCAPITAL AND AFGRI hereby certify that the views expressed in this report were obtained from sources which GROCAPITAL AND AFGRI consider to be reliable.GROCAPITAL AND AFGRI do not make any representations or give any guarantees or warranties, expressed or implied, as to the correctness, accuracy or completeness of the report.Neither GROCAPITAL AND AFGRI, nor any affiliate, nor any of their respective officers, directors, partners or employees, shall assume any liability for any losses arising from errors or omissions in the opinions, forecasts or information, irrespective of whether there has been any negligence by GroCapital and AFGRI, their affiliate, or their respective officers, directors, partners or employees, regardless of whether such damages were foreseen or unforeseen. The information contained in this report is confidential and may be subject to legal privilege. This report is not intended to not should it be taken to create any legal relations or contractual relations.