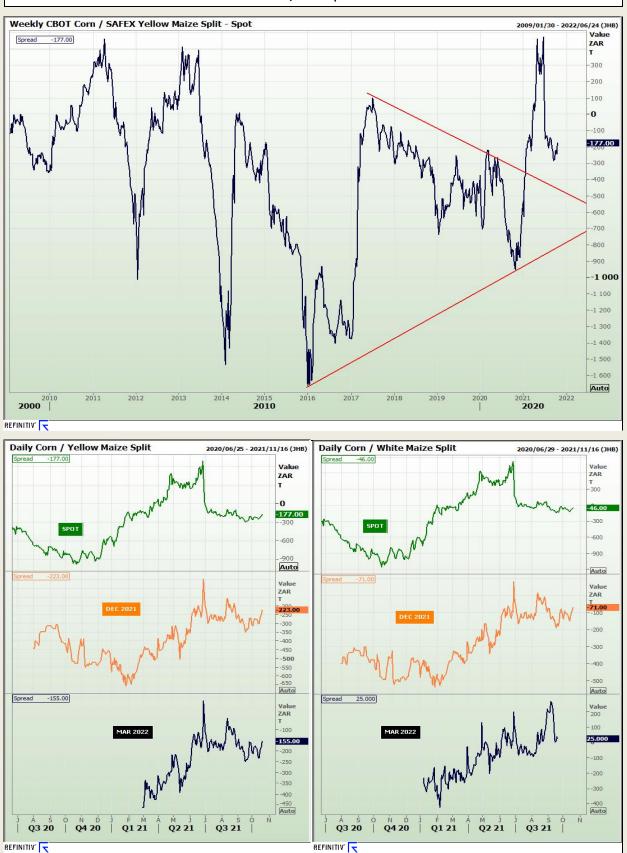

Market Report : 22 October 2021

**Technical Analysis** 

CBOT / SAFEX Spreads

DISCLAIMER: This report has been prepared by GroCapital Financial Services Pty Ltd, a wholly owned subsidiary of AFGRI Operations Limitedis provided to you for information purposes only.GROCAPITAL AND AFGRI hereby certify that the views expressed in this report were obtained from sources which GROCAPITAL AND AFGRI consider to be reliable.GROCAPITAL AND AFGRI do not make any representations or give any guarantees or warranties, expressed or implied, as to the correctness, accuracy or completeness of the report.Neither GROCAPITAL AND AFGRI, nor any affiliate, nor any of their respective officers, directors, partners or employees, shall assume any liability for any losses arising from errors or omissions in the opinions, forecasts or information, irrespective of whether there has been any negligence by GroCapital and AFGRI, their affiliate, or their respective officers, directors, partners or employees, regardless of whether such damages were foreseen or unforeseen. The information contained in this report is confidential and may be subject to legal privilege. This report is not intended to not should it be taken to create any legal relations or contractual relations.