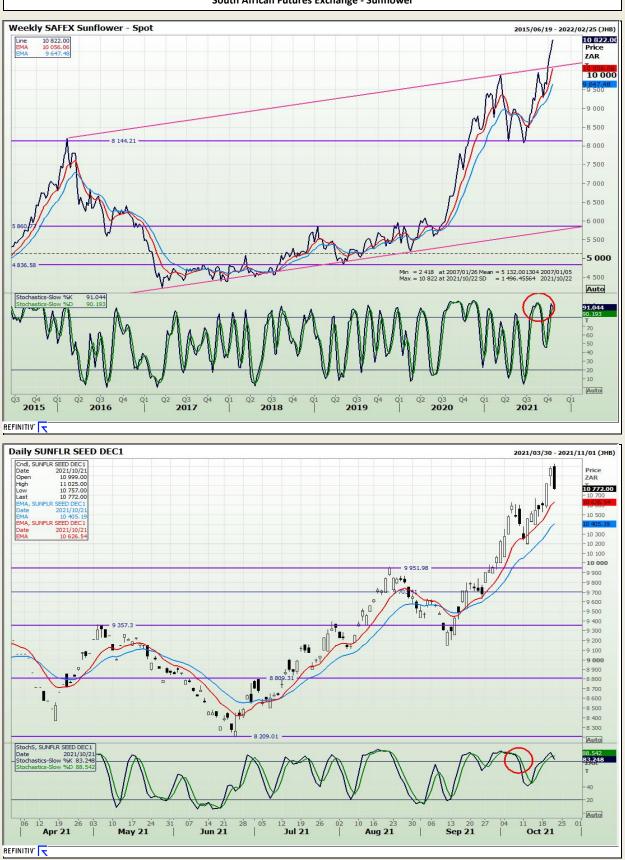

Market Report : 22 October 2021

# **Technical Analysis**

South African Futures Exchange - Sunflower

DISCLAIMER: This report has been prepared by GroCapital Financial Services Pty Ltd, a wholly owned subsidiary of AFGRI Operations Limitedis provided to you for information purposes only.GROCAPITAL AND AFGRI hereby certify that the views expressed in this report were obtained from sources which GROCAPITAL AND AFGRI consider to be reliable.GROCAPITAL AND AFGRI do not make any representations or give any guarantees or warranties, expressed or implied, as to the correctness, accuracy or completeness of the report.Neither GROCAPITAL AND AFGRI, nor any affiliate, nor any of their respective officers, directors, partners or employees, shall assume any liability for any losses arising from errors or omissions in the opinions, forecasts or information, irrespective of whether there has been any negligence by GroCapital and AFGRI, their affiliate, or their respective officers, directors, partners or employees, regardless of whether such damages were foreseen or unforeseen. The information contained in this report is confidential and may be subject to legal privilege. This report is not intended to not should it be taken to create any legal relations or contractual relations.