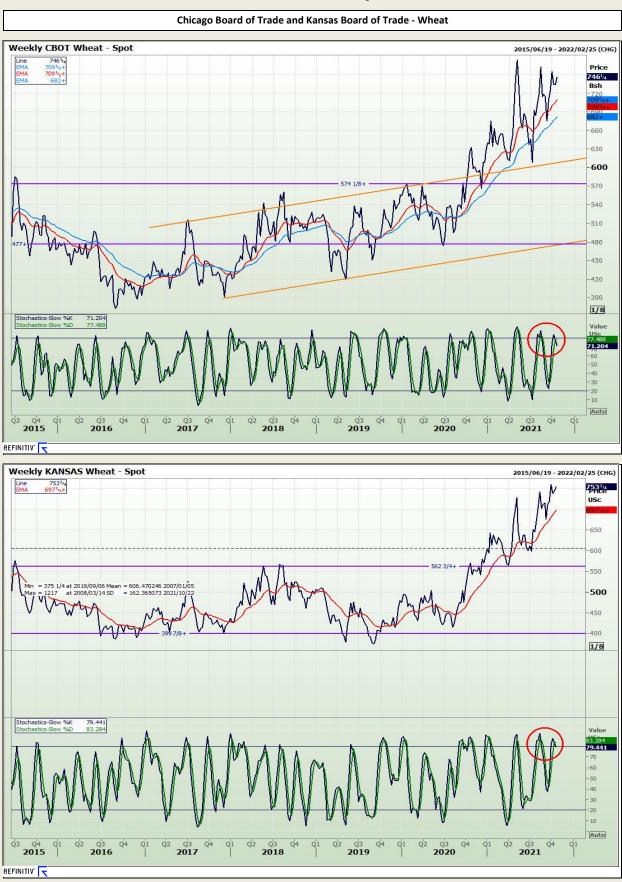

## **Technical Analysis**

South African Futures Exchange - Wheat

DISCLAIMER: This report has been prepared by GroCapital Financial Services Pty Ltd, a wholly owned subsidiary of AFGRI Operations Limitedis provided to you for information purposes only.GROCAPITAL AND AFGRI hereby certify that the views expressed in this report were obtained from sources which GROCAPITAL AND AFGRI consider to be reliable.GROCAPITAL AND AFGRI do not make any representations or give any guarantees or warranties, expressed or implied, as to the correctness, accuracy or completeness of the report.Neither GROCAPITAL AND AFGRI, nor any affiliate, nor any of their respective officers, directors, partners or employees, shall assume any liability for any losses arising from errors or omissions in the opinions, forecasts or information, irrespective of whether there has been any negligence by GroCapital and AFGRI, their affiliate, or their respective officers, directors, partners or employees, regardless of whether such damages were foreseen or unforeseen. The information contained in this report is confidential and may be subject to legal privilege. This report is not intended to not should it be taken to create any legal relations or contractual relations.

Market Report : 22 October 2021