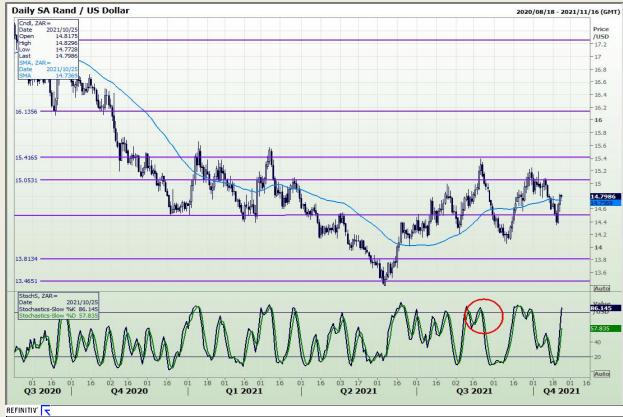

## **Technical Analysis**

Rand / US Dollar

Market Report : 25 October 2021

3rd Floor, AFGRI Building 12 Byls Bridge Boulevard Highveld Extension 73