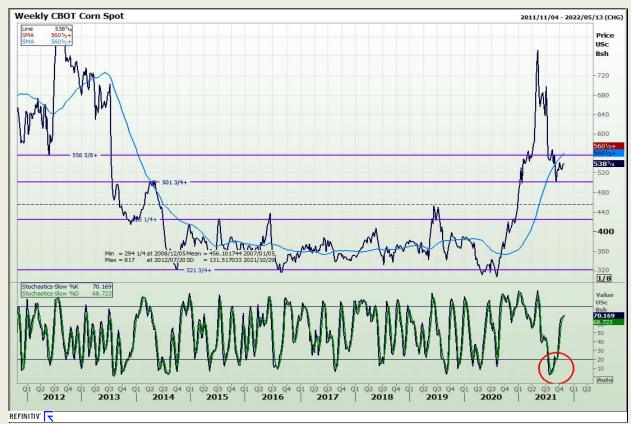

## **Technical Analysis**

Chicago Board of Trade - Corn

Market Report : 25 October 2021

3rd Floor, AFGRI Building 12 Byls Bridge Boulevard Highveld Extension 73