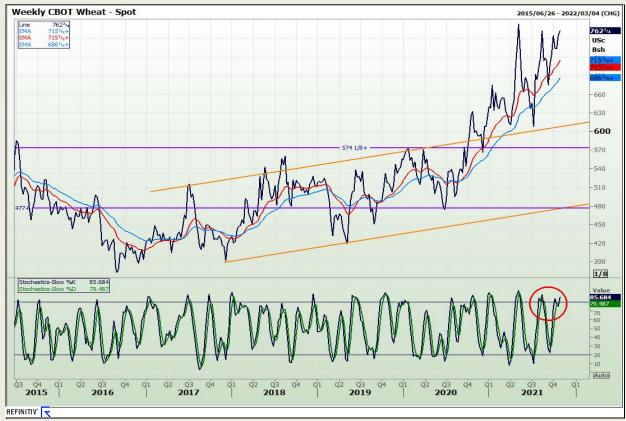

## **Technical Analysis**

Chicago Board of Trade and Kansas Board of Trade - Wheat

Market Report : 25 October 2021

3rd Floor, AFGRI Building 12 Byls Bridge Boulevard Highveld Extension 73

# **Technical Analysis**

Chicago Board of Trade and Kansas Board of Trade - Wheat

Market Report : 25 October 2021

3rd Floor, AFGRI Building 12 Byls Bridge Boulevard Highveld Extension 73