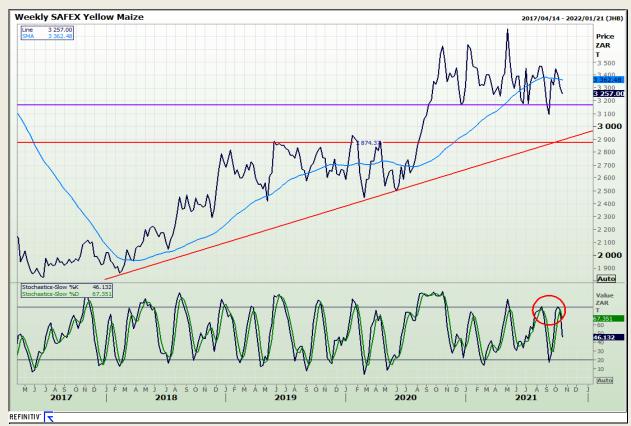

## **Technical Analysis**

**South African Futures Exchange - Maize** 

Market Report : 25 October 2021

3rd Floor, AFGRI Building 12 Byls Bridge Boulevard Highveld Extension 73

# **Technical Analysis**

**South African Futures Exchange - Maize** 

Market Report : 25 October 2021

3rd Floor, AFGRI Building 12 Byls Bridge Boulevard Highveld Extension 73