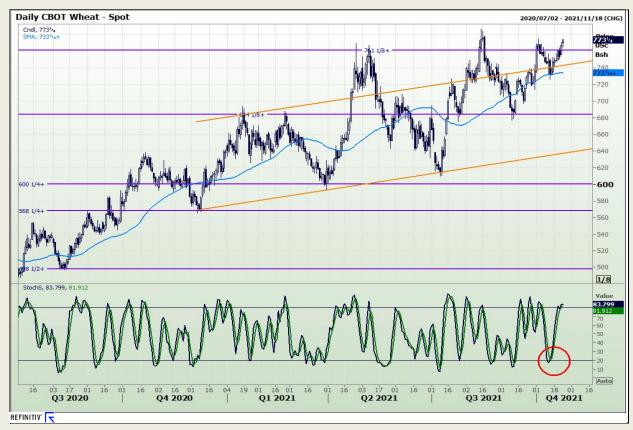

## **Technical Analysis**

Chicago Board of Trade and Kansas Board of Trade - Wheat

Market Report : 25 October 2021

3rd Floor, AFGRI Building 12 Byls Bridge Boulevard Highveld Extension 73

# **Technical Analysis**

Chicago Board of Trade and Kansas Board of Trade - Wheat

Market Report : 25 October 2021

3rd Floor, AFGRI Building 12 Byls Bridge Boulevard Highveld Extension 73