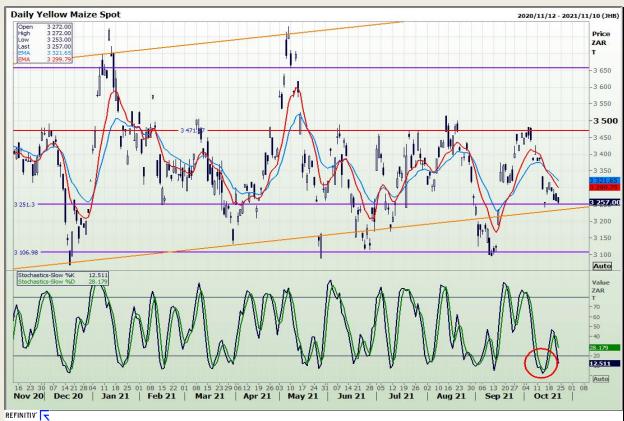

## **Technical Analysis**

**South African Futures Exchange - Maize** 

Market Report : 25 October 2021

3rd Floor, AFGRI Building 12 Byls Bridge Boulevard Highveld Extension 73

# **Technical Analysis**

**South African Futures Exchange - Maize** 

Market Report : 25 October 2021

3rd Floor, AFGRI Building 12 Byls Bridge Boulevard Highveld Extension 73