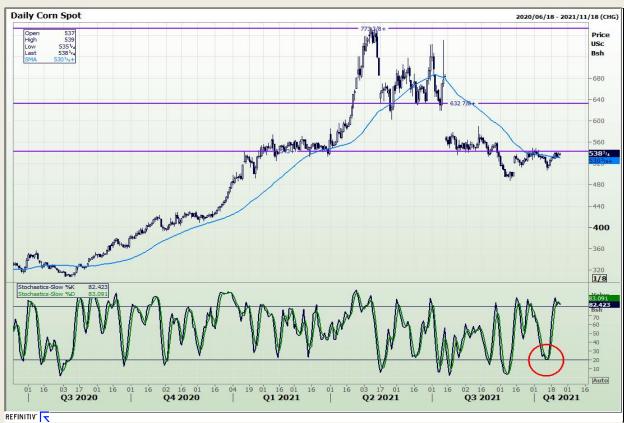

## **Technical Analysis**

Chicago Board of Trade - Corn

Market Report : 25 October 2021

3rd Floor, AFGRI Building 12 Byls Bridge Boulevard Highveld Extension 73