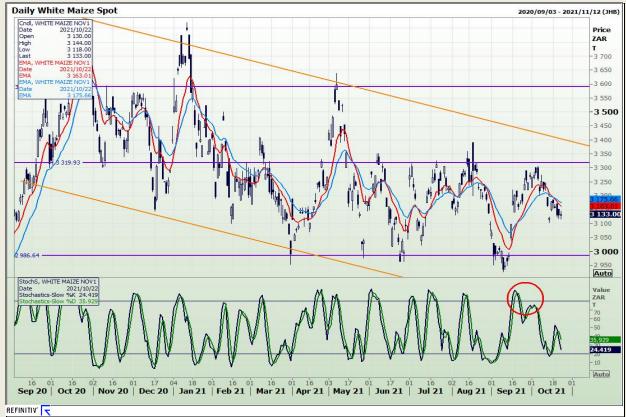

## **Technical Analysis**

**South African Futures Exchange - Maize** 

Market Report : 25 October 2021

3rd Floor, AFGRI Building 12 Byls Bridge Boulevard Highveld Extension 73