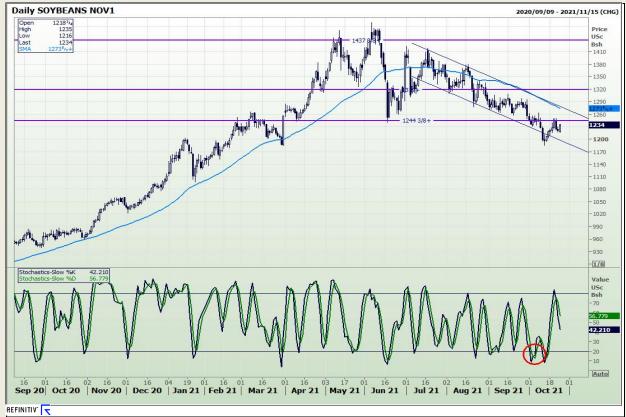

## **Technical Analysis**

**Chicago Board of Trade - Soybeans** 

Market Report : 25 October 2021

3rd Floor, AFGRI Building 12 Byls Bridge Boulevard Highveld Extension 73