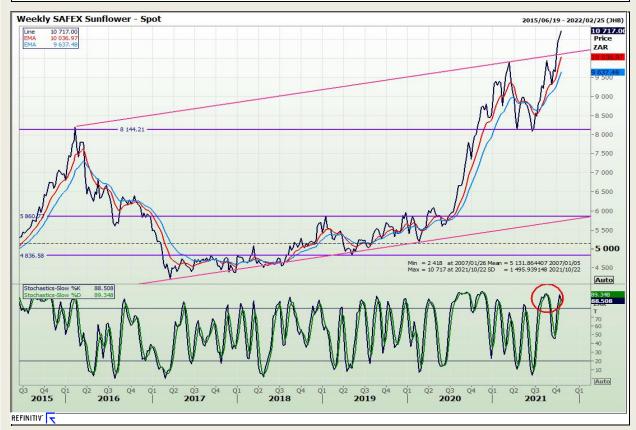

sis**

**South African Futures Exchange - Wheat** 







Market Report : 25 October 2021

3rd Floor, AFGRI Building 12 Byls Bridge Boulevard Highveld Extension 73

# **Technical Analysis**

Chicago Board of Trade and Kansas Board of Trade - Wheat







Market Report : 25 October 2021

3rd Floor, AFGRI Building 12 Byls Bridge Boulevard Highveld Extension 73

## **Technical Analysis**

**Chicago Board of Trade - Soybeans** 







Market Report : 25 October 2021

3rd Floor, AFGRI Building 12 Byls Bridge Boulevard Highveld Extension 73

# **Technical Analysis**

**South African Futures Exchange - Soybeans** 







Market Report : 25 October 2021

3rd Floor, AFGRI Building 12 Byls Bridge Boulevard Highveld Extension 73

## **Technical Analysis**

South African Futures Exchange - Sunflower