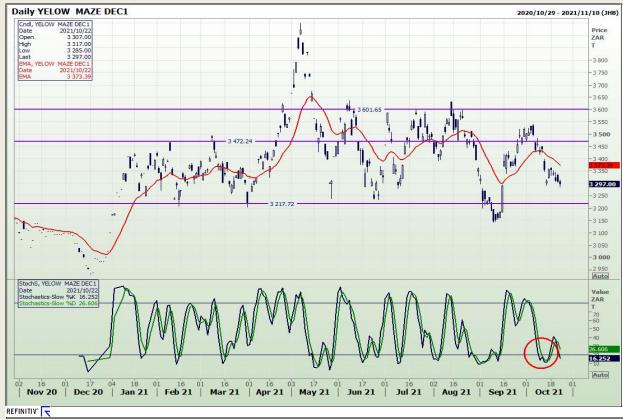

## **Technical Analysis**

**South African Futures Exchange - Maize** 

Market Report : 25 October 2021

3rd Floor, AFGRI Building 12 Byls Bridge Boulevard Highveld Extension 73

# **Technical Analysis**

**South African Futures Exchange - Maize** 

Market Report : 25 October 2021

3rd Floor, AFGRI Building 12 Byls Bridge Boulevard Highveld Extension 73