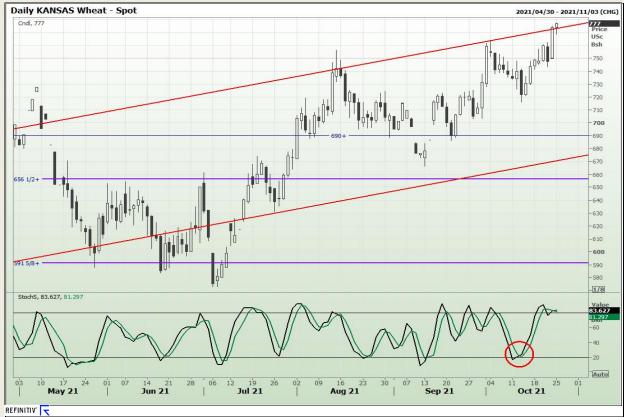

## **Technical Analysis**

Chicago Board of Trade and Kansas Board of Trade - Wheat

Market Report : 25 October 2021

3rd Floor, AFGRI Building 12 Byls Bridge Boulevard Highveld Extension 73

# **Technical Analysis**

Chicago Board of Trade and Kansas Board of Trade - Wheat

Market Report : 25 October 2021

3rd Floor, AFGRI Building 12 Byls Bridge Boulevard Highveld Extension 73