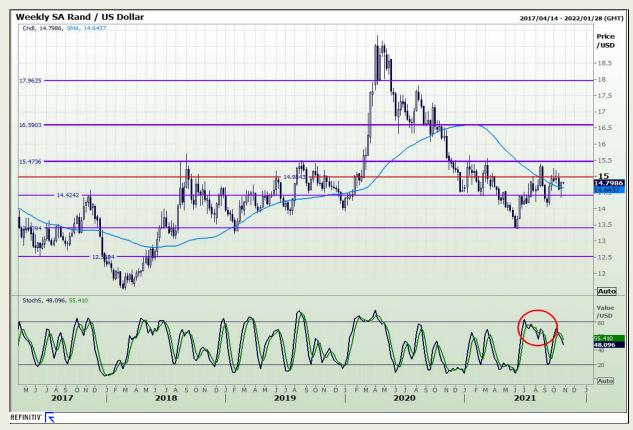

## **Technical Analysis**

Rand / US Dollar

Market Report : 25 October 2021

3rd Floor, AFGRI Building 12 Byls Bridge Boulevard Highveld Extension 73