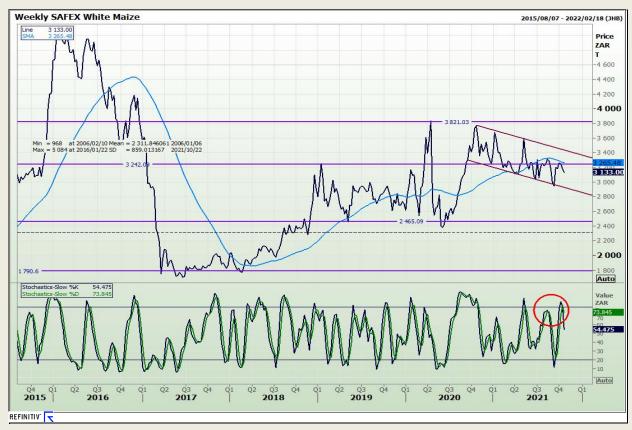

## **Technical Analysis**

**South African Futures Exchange - Maize** 

Market Report : 25 October 2021

3rd Floor, AFGRI Building 12 Byls Bridge Boulevard Highveld Extension 73