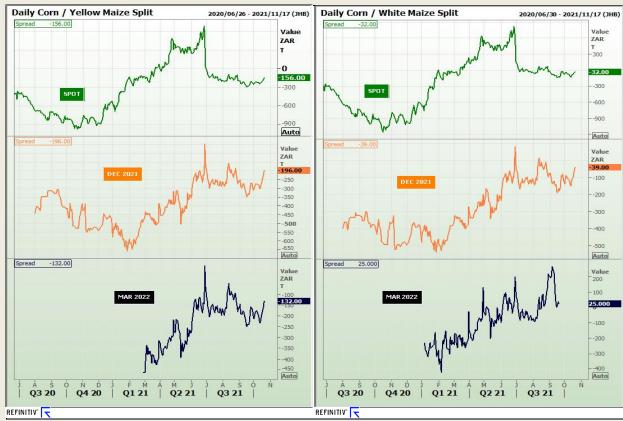

## **Technical Analysis**

CBOT / SAFEX Spreads

Market Report : 25 October 2021

3rd Floor, AFGRI Building 12 Byls Bridge Boulevard Highveld Extension 73