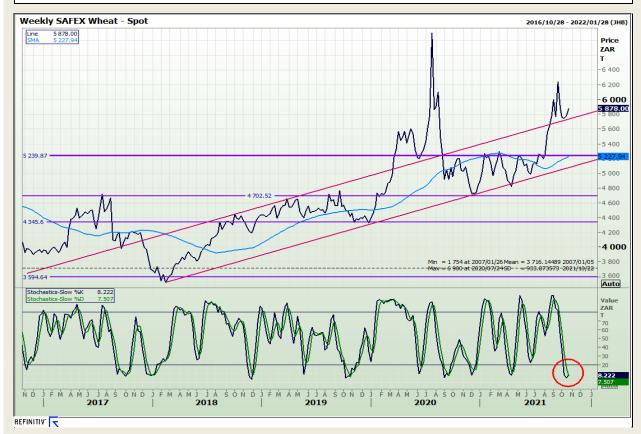

## **Technical Analysis**

**South African Futures Exchange - Wheat** 

Market Report : 25 October 2021

3rd Floor, AFGRI Building 12 Byls Bridge Boulevard Highveld Extension 73