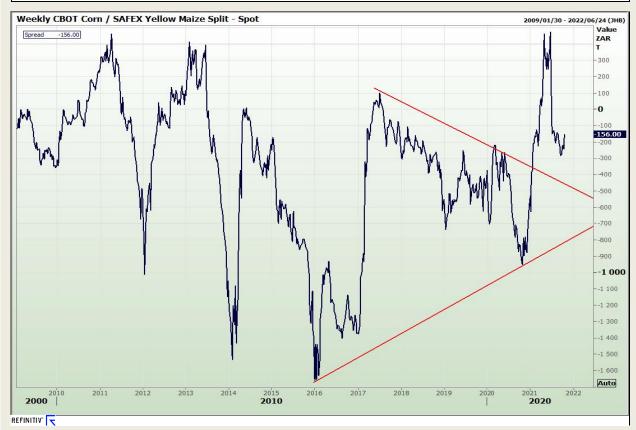

## **Technical Analysis**

CBOT / SAFEX Spreads

Market Report : 25 October 2021

3rd Floor, AFGRI Building 12 Byls Bridge Boulevard Highveld Extension 73