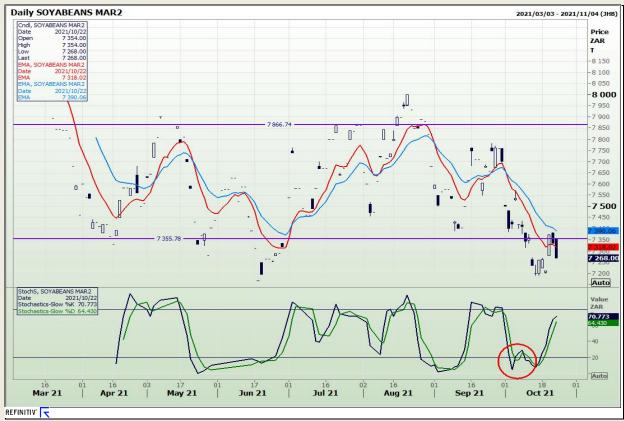

## **Technical Analysis**

**Chicago Board of Trade - Soybeans** 

Market Report : 25 October 2021

3rd Floor, AFGRI Building 12 Byls Bridge Boulevard Highveld Extension 73