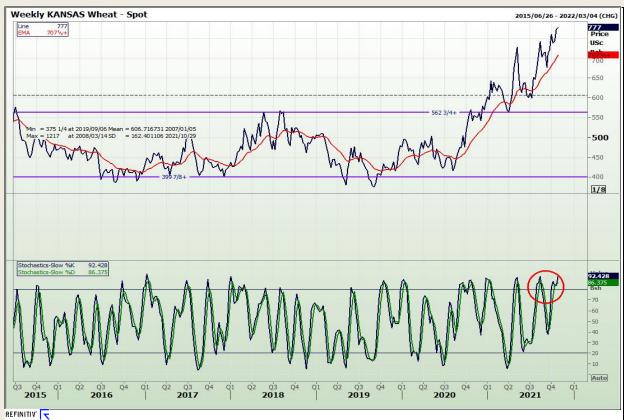

## **Technical Analysis**

Chicago Board of Trade and Kansas Board of Trade - Wheat

Market Report : 25 October 2021

3rd Floor, AFGRI Building 12 Byls Bridge Boulevard Highveld Extension 73

# **Technical Analysis**

Chicago Board of Trade and Kansas Board of Trade - Wheat

Market Report : 25 October 2021

3rd Floor, AFGRI Building 12 Byls Bridge Boulevard Highveld Extension 73