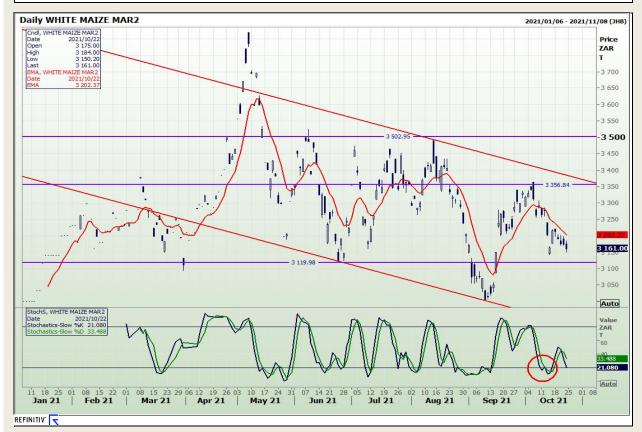

## **Technical Analysis**

**South African Futures Exchange - Maize** 

Market Report : 25 October 2021

3rd Floor, AFGRI Building 12 Byls Bridge Boulevard Highveld Extension 73

# **Technical Analysis**

**South African Futures Exchange - Maize** 

Market Report : 25 October 2021

3rd Floor, AFGRI Building 12 Byls Bridge Boulevard Highveld Extension 73