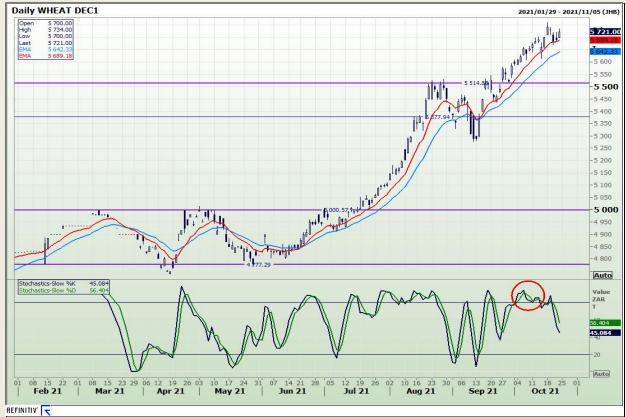

## **Technical Analysis**

**South African Futures Exchange - Wheat** 

Market Report : 25 October 2021

3rd Floor, AFGRI Building 12 Byls Bridge Boulevard Highveld Extension 73