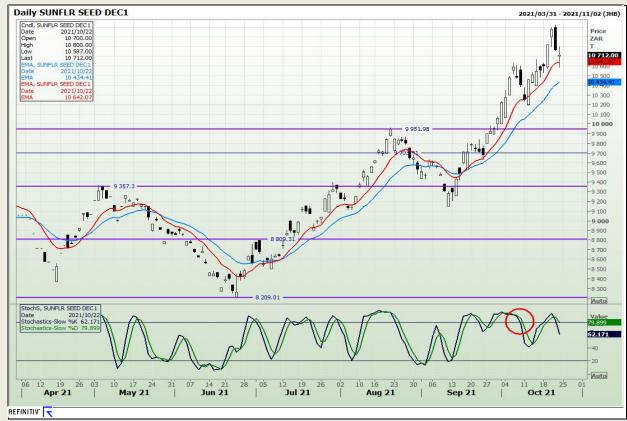

s**

**South African Futures Exchange - Wheat** 







Market Report : 25 October 2021

3rd Floor, AFGRI Building 12 Byls Bridge Boulevard Highveld Extension 73

# **Technical Analysis**

Chicago Board of Trade and Kansas Board of Trade - Wheat







Market Report : 25 October 2021

3rd Floor, AFGRI Building 12 Byls Bridge Boulevard Highveld Extension 73

## **Technical Analysis**

**Chicago Board of Trade - Soybeans** 







Market Report : 25 October 2021

3rd Floor, AFGRI Building 12 Byls Bridge Boulevard Highveld Extension 73

# **Technical Analysis**

**South African Futures Exchange - Soybeans** 







Market Report : 25 October 2021

3rd Floor, AFGRI Building 12 Byls Bridge Boulevard Highveld Extension 73

## **Technical Analysis**

South African Futures Exchange - Sunflower