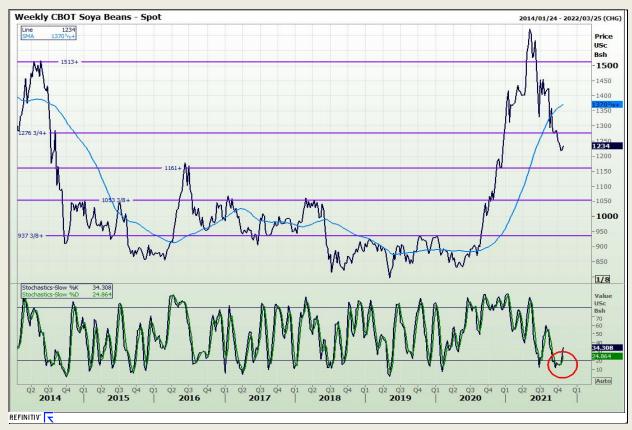

## **Technical Analysis**

**Chicago Board of Trade - Soybeans** 

Market Report : 25 October 2021

3rd Floor, AFGRI Building 12 Byls Bridge Boulevard Highveld Extension 73