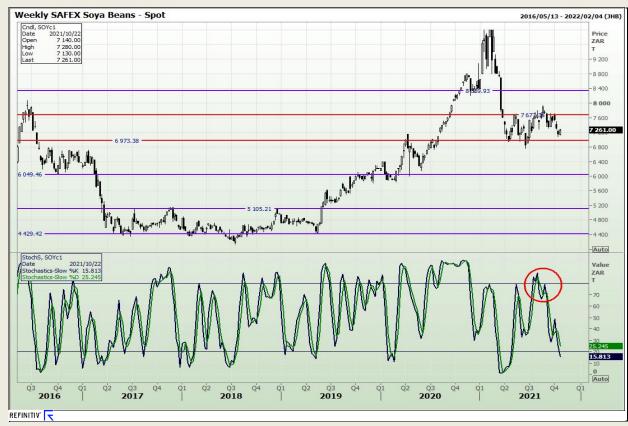

# **Technical Analysis**

**South African Futures Exchange - Soybeans** 

Market Report : 25 October 2021

3rd Floor, AFGRI Building 12 Byls Bridge Boulevard Highveld Extension 73