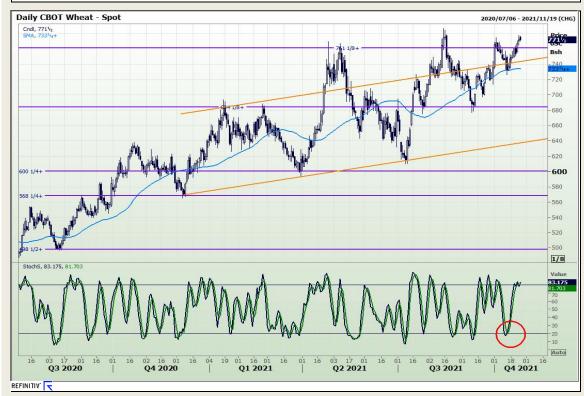

# **Technical Analysis**

Chicago Board of Trade and Kansas Board of Trade - Wheat

Market Report : 26 October 2021

3rd Floor, AFGRI Building 12 Byls Bridge Boulevard Highveld Extension 73