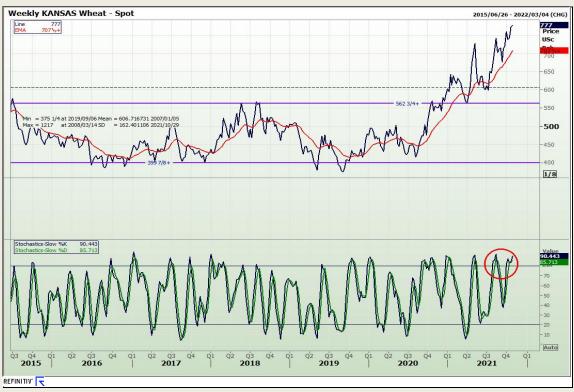

# **Technical Analysis**

Chicago Board of Trade and Kansas Board of Trade - Wheat

Market Report : 26 October 2021

3rd Floor, AFGRI Building 12 Byls Bridge Boulevard Highveld Extension 73