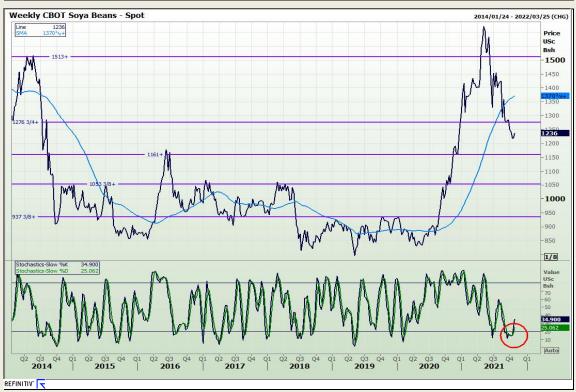

## **Technical Analysis**

Chicago Board of Trade - Soybeans

Market Report : 26 October 2021

3rd Floor, AFGRI Building 12 Byls Bridge Boulevard Highveld Extension 73