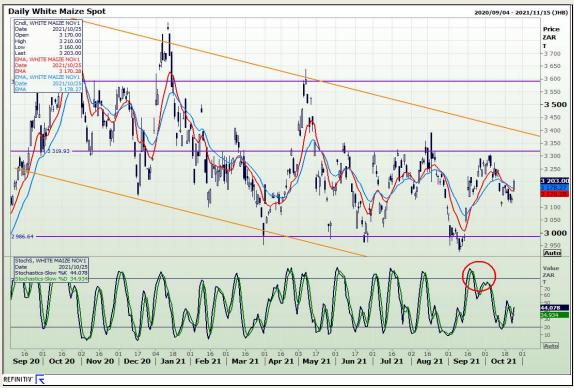

## **Technical Analysis**

South African Futures Exchange - Maize

Market Report : 26 October 2021

3rd Floor, AFGRI Building 12 Byls Bridge Boulevard Highveld Extension 73