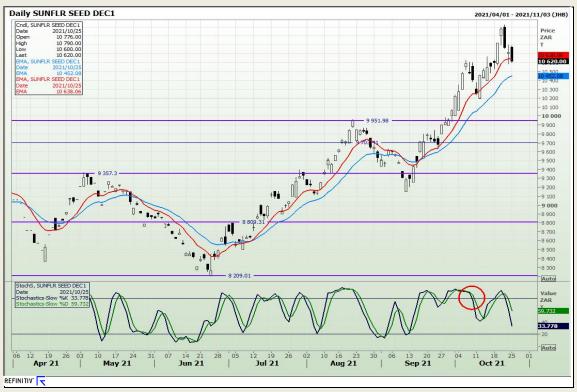

Technical Analysis**

South African Futures Exchange - Wheat





Market Report : 26 October 2021

3rd Floor, AFGRI Building 12 Byls Bridge Boulevard Highveld Extension 73

# **Technical Analysis**

Chicago Board of Trade and Kansas Board of Trade - Wheat





Market Report : 26 October 2021

3rd Floor, AFGRI Building 12 Byls Bridge Boulevard Highveld Extension 73

## **Technical Analysis**

Chicago Board of Trade - Soybeans





Market Report : 26 October 2021

3rd Floor, AFGRI Building 12 Byls Bridge Boulevard Highveld Extension 73

## **Technical Analysis**

**South African Futures Exchange - Soybeans** 





Market Report : 26 October 2021

3rd Floor, AFGRI Building 12 Byls Bridge Boulevard Highveld Extension 73

## **Technical Analysis**

South African Futures Exchange - Sunflower