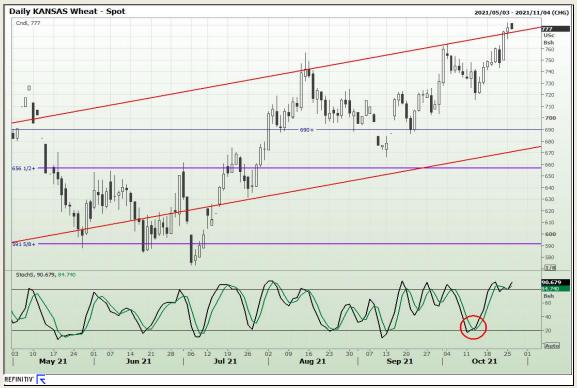

# **Technical Analysis**

Chicago Board of Trade and Kansas Board of Trade - Wheat

Market Report : 26 October 2021

3rd Floor, AFGRI Building 12 Byls Bridge Boulevard Highveld Extension 73