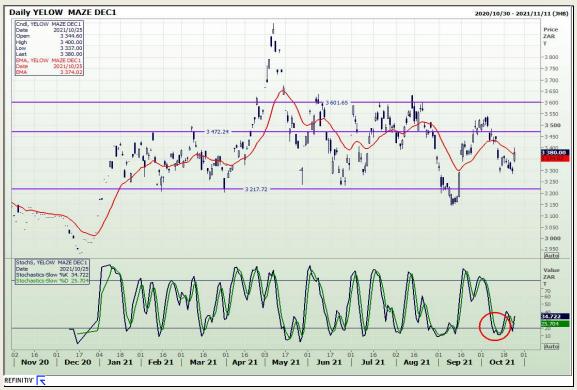

## **Technical Analysis**

South African Futures Exchange - Maize

Market Report : 26 October 2021

3rd Floor, AFGRI Building 12 Byls Bridge Boulevard Highveld Extension 73