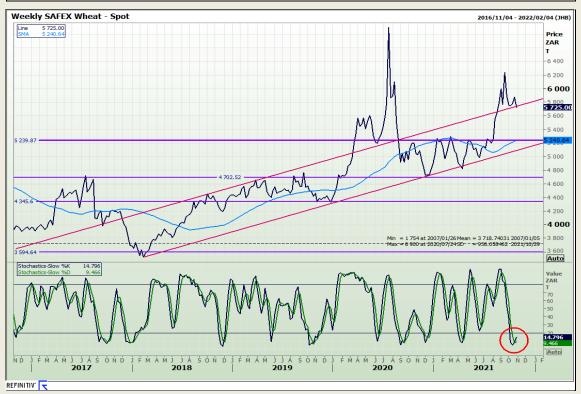

## **Technical Analysis**

South African Futures Exchange - Wheat

Market Report : 26 October 2021

3rd Floor, AFGRI Building 12 Byls Bridge Boulevard Highveld Extension 73