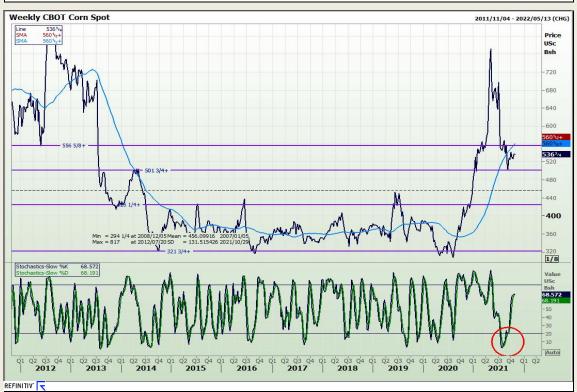

## **Technical Analysis**

Chicago Board of Trade - Corn

Market Report : 26 October 2021

3rd Floor, AFGRI Building 12 Byls Bridge Boulevard Highveld Extension 73