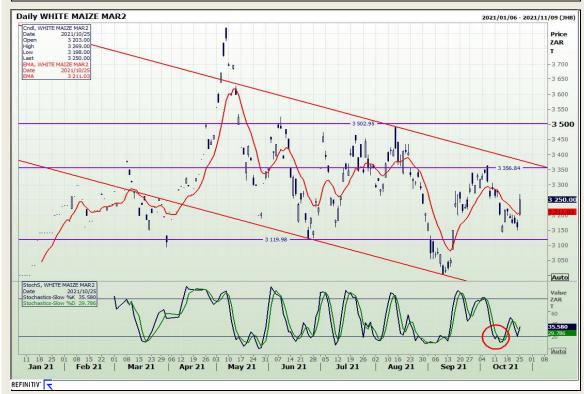

## **Technical Analysis**

South African Futures Exchange - Maize

Market Report : 26 October 2021

3rd Floor, AFGRI Building 12 Byls Bridge Boulevard Highveld Extension 73