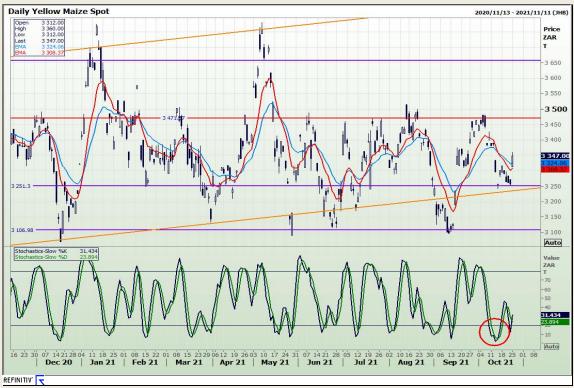

## **Technical Analysis**

South African Futures Exchange - Maize

Market Report : 26 October 2021

3rd Floor, AFGRI Building 12 Byls Bridge Boulevard Highveld Extension 73