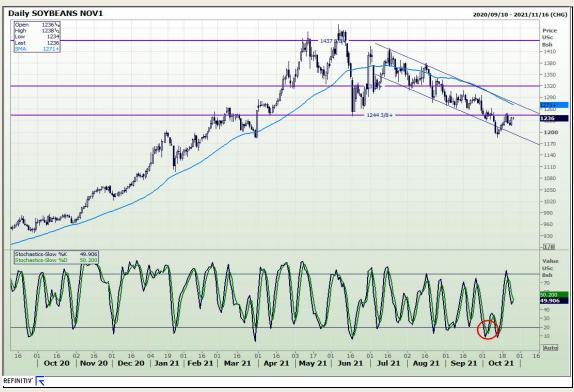

## **Technical Analysis**

Chicago Board of Trade - Soybeans

Market Report : 26 October 2021

3rd Floor, AFGRI Building 12 Byls Bridge Boulevard Highveld Extension 73