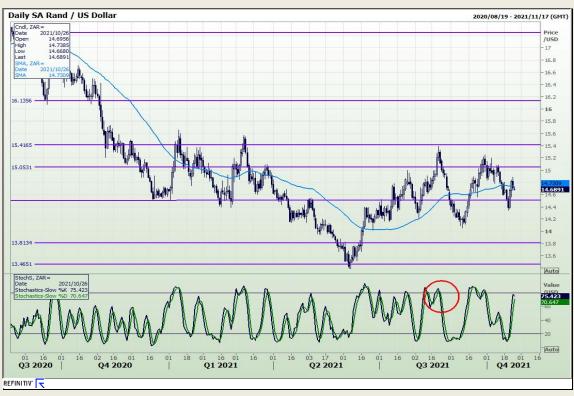

## **Technical Analysis**

Market Report: 26 October 2021

3rd Floor, AFGRI Building 12 Byls Bridge Boulevard Highveld Extension 73

## **Technical Analysis**

Market Report : 26 October 2021

3rd Floor, AFGRI Building 12 Byls Bridge Boulevard Highveld Extension 73