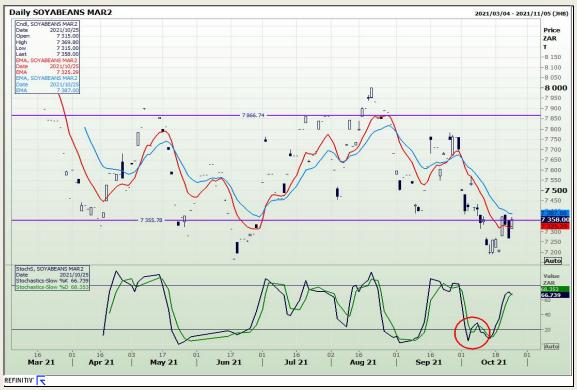

## **Technical Analysis**

**South African Futures Exchange - Soybeans** 

Market Report : 26 October 2021

3rd Floor, AFGRI Building 12 Byls Bridge Boulevard Highveld Extension 73