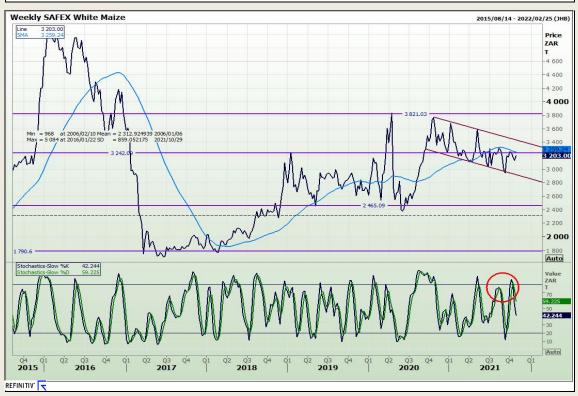

## **Technical Analysis**

South African Futures Exchange - Maize

Market Report : 26 October 2021

3rd Floor, AFGRI Building 12 Byls Bridge Boulevard Highveld Extension 73