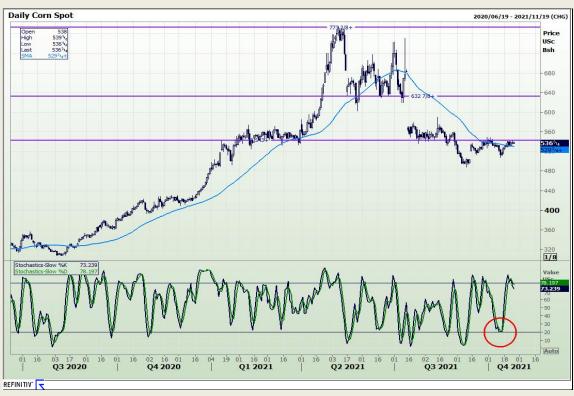

## **Technical Analysis**

Chicago Board of Trade - Corn

Market Report : 26 October 2021

3rd Floor, AFGRI Building 12 Byls Bridge Boulevard Highveld Extension 73