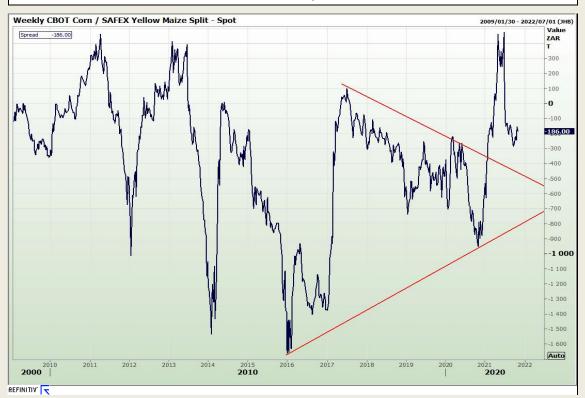

## **Technical Analysis**

Chicago Board of Trade - Corn

Market Report : 26 October 2021

3rd Floor, AFGRI Building 12 Byls Bridge Boulevard Highveld Extension 73