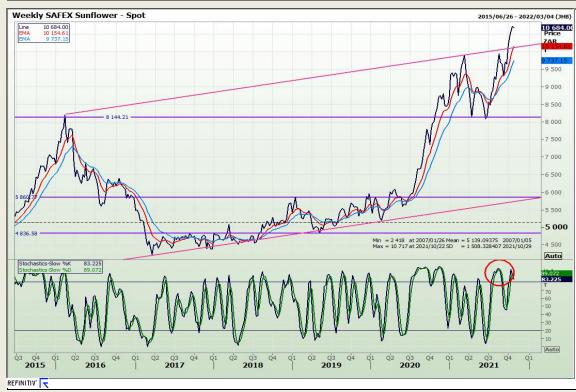

**Technical Analysis**

South African Futures Exchange - Wheat





Market Report : 26 October 2021

3rd Floor, AFGRI Building 12 Byls Bridge Boulevard Highveld Extension 73

# **Technical Analysis**

Chicago Board of Trade and Kansas Board of Trade - Wheat





Market Report : 26 October 2021

3rd Floor, AFGRI Building 12 Byls Bridge Boulevard Highveld Extension 73

## **Technical Analysis**

Chicago Board of Trade - Soybeans





Market Report : 26 October 2021

3rd Floor, AFGRI Building 12 Byls Bridge Boulevard Highveld Extension 73

## **Technical Analysis**

**South African Futures Exchange - Soybeans** 





Market Report : 26 October 2021

3rd Floor, AFGRI Building 12 Byls Bridge Boulevard Highveld Extension 73

## **Technical Analysis**

South African Futures Exchange - Sunflower