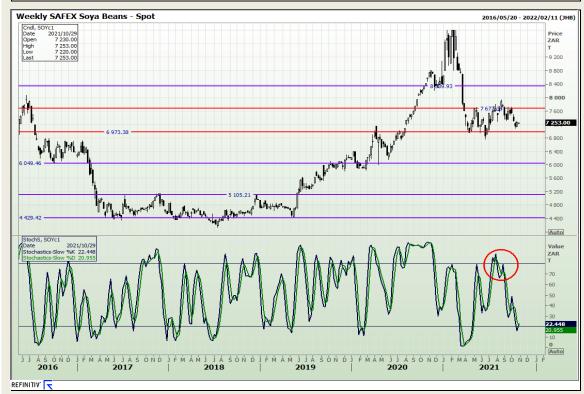

## **Technical Analysis**

**South African Futures Exchange - Soybeans** 

Market Report : 26 October 2021

3rd Floor, AFGRI Building 12 Byls Bridge Boulevard Highveld Extension 73