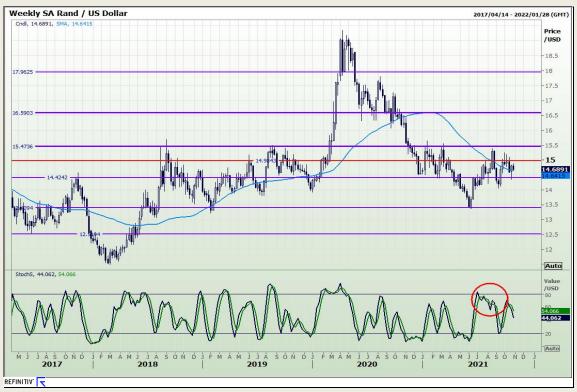

# **Technical Report** 26 October 2021

Market Report : 26 October 2021

3rd Floor, AFGRI Building 12 Byls Bridge Boulevard Highveld Extension 73

## **Technical Analysis**

Market Report: 26 October 2021

3rd Floor, AFGRI Building 12 Byls Bridge Boulevard Highveld Extension 73