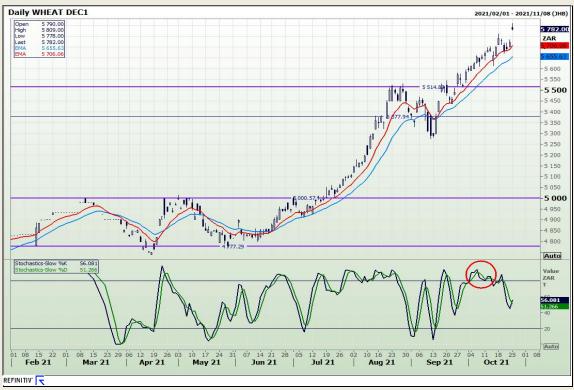

## **Technical Analysis**

South African Futures Exchange - Wheat

Market Report : 26 October 2021

3rd Floor, AFGRI Building 12 Byls Bridge Boulevard Highveld Extension 73