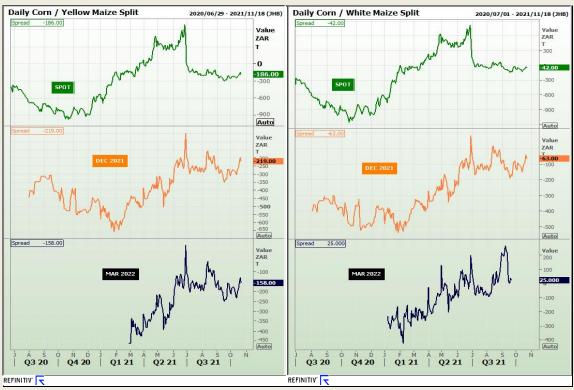

## **Technical Analysis**

South African Futures Exchange - Maize

Market Report : 26 October 2021

3rd Floor, AFGRI Building 12 Byls Bridge Boulevard Highveld Extension 73