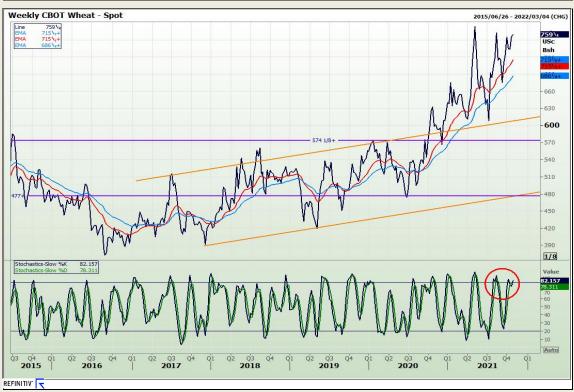

# **Technical Analysis**

Chicago Board of Trade and Kansas Board of Trade - Wheat

Market Report : 26 October 2021

3rd Floor, AFGRI Building 12 Byls Bridge Boulevard Highveld Extension 73