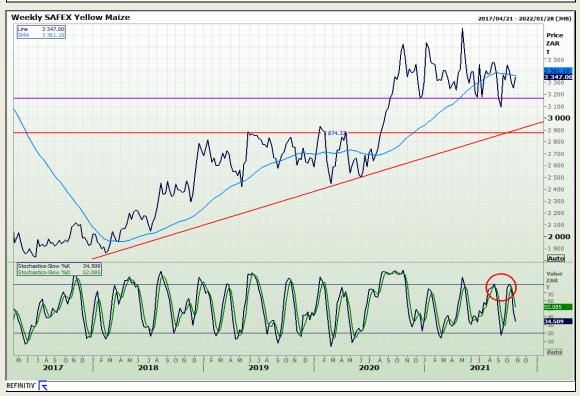

## **Technical Analysis**

South African Futures Exchange - Maize

Market Report : 26 October 2021

3rd Floor, AFGRI Building 12 Byls Bridge Boulevard Highveld Extension 73