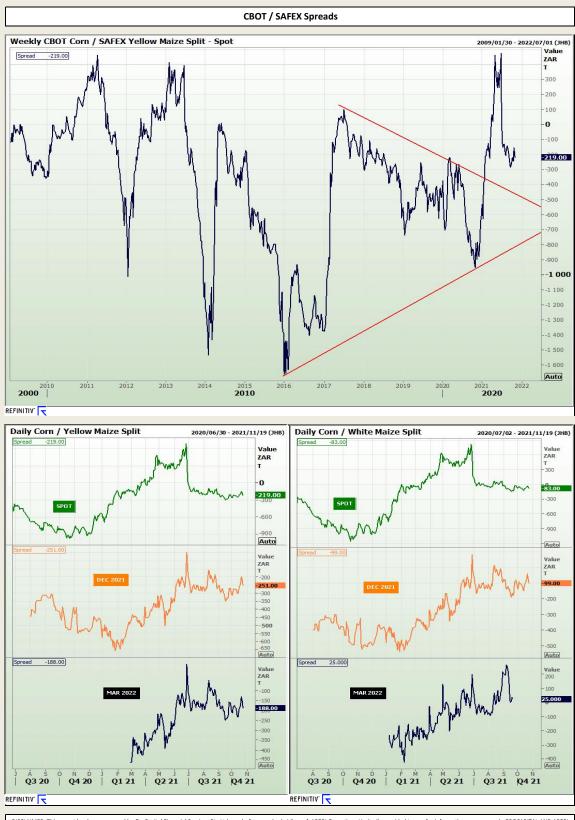

Market Report : 27 October 2021

3rd Floor, AFGRI Building 12 Byls Bridge Boulevard Highveld Extension 73

### **Technical Analysis**





Market Report : 27 October 2021

3rd Floor, AFGRI Building 12 Byls Bridge Boulevard Highveld Extension 73

# **Technical Analysis**



DISCLAIMER: This report has been prepared by GroCapital Financial Services Pty Ltd, a wholly owned subsidiary of AFGRI Operations Limitedis provided to you for information purposes only.GROCAPITAL AND AFGRI hereby certify that the views expressed in this report were obtained from sources which GROCAPITAL AND AFGRI consider to be reliable.GROCAPITAL AND AFGRI do not make any representations or give any guarantees or warranties, expressed or implied, as to the correctness, accuracy or completeness of the report.Neither GROCAPITAL AND AFGRI and any any affiliate, or any affiliate respective of more any of their respective of more any affiliate, or their respective of ficers, directors, partners, directors, partners or employees, regardless of whether such damages were foreseen or unforeseen