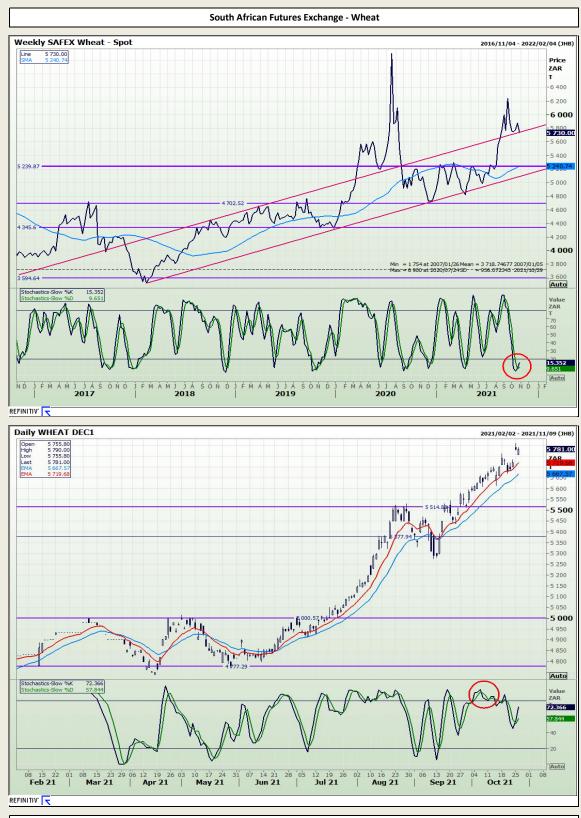

### **Technical Analysis**

Market Report : 27 October 2021

3rd Floor, AFGRI Building 12 Byls Bridge Boulevard Highveld Extension 73