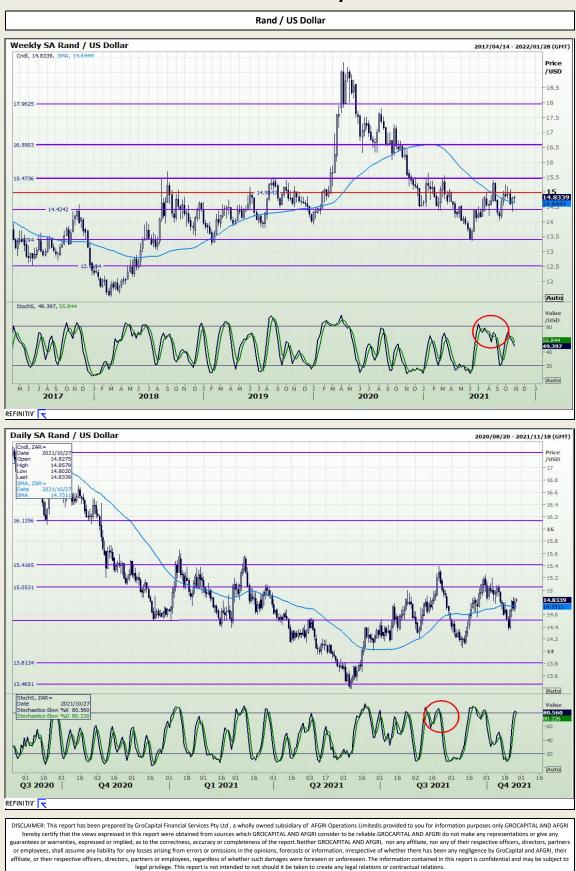

Market Report : 27 October 2021

3rd Floor, AFGRI Building 12 Byls Bridge Boulevard Highveld Extension 73

### **Technical Analysis**





Market Report : 27 October 2021

3rd Floor, AFGRI Building 12 Byls Bridge Boulevard Highveld Extension 73

# **Technical Analysis**



DISCLAIMER: This report has been prepared by GroCapital Financial Services Pty Ltd, a wholly owned subsidiary of AFGRI Operations Limitedis provided to you for information purposes only.GROCAPITAL AND AFGRI hereby certify that the views expressed in this report were obtained from sources which GROCAPITAL AND AFGRI consider to be reliable.GROCAPITAL AND AFGRI do not make any representations or give any guarantees or warranties, expressed or implied, as to the correctness, accuracy or completeness of the report.Neither GROCAPITAL AND AFGRI and any any affiliate, or any affiliate respective of more any of their respective of more any affiliate, or their re