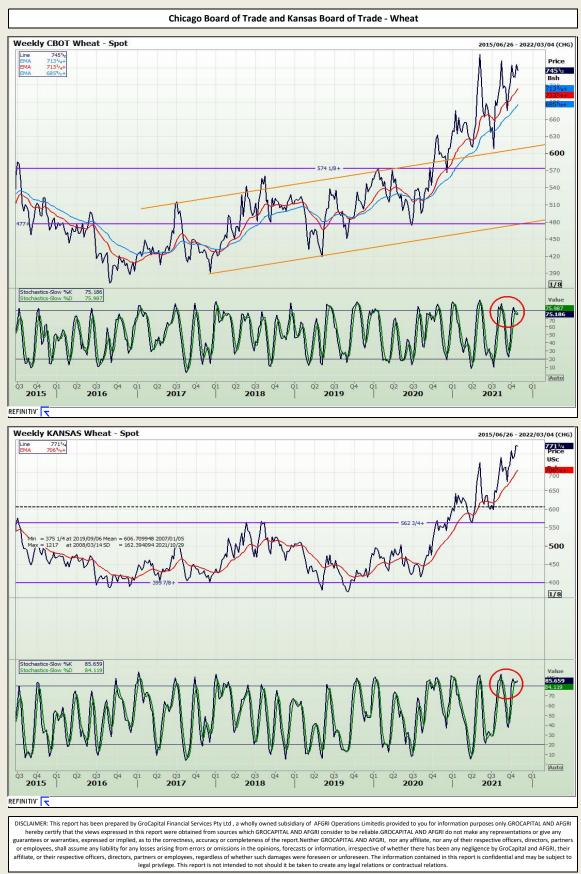

# **Technical Analysis**

Market Report : 27 October 2021

3rd Floor, AFGRI Building 12 Byls Bridge Boulevard Highveld Extension 73