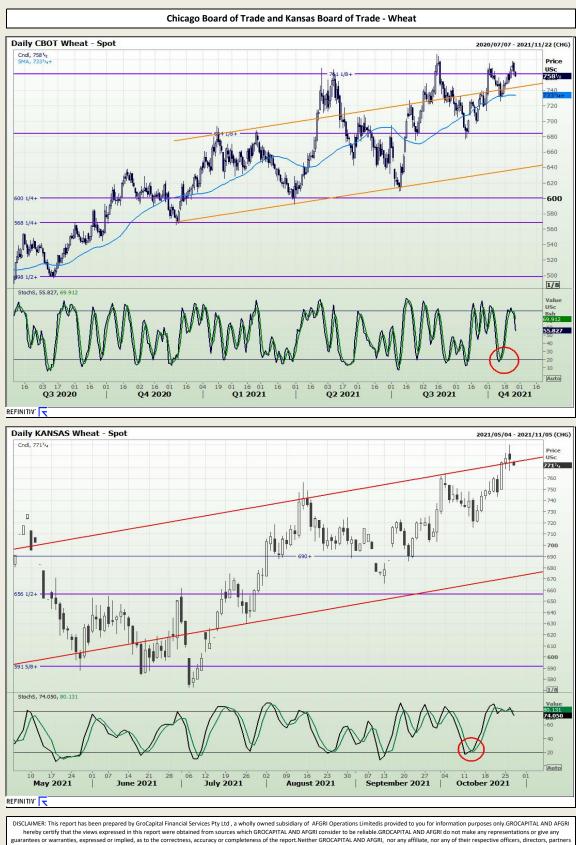

# **Technical Analysis**

Market Report : 27 October 2021

3rd Floor, AFGRI Building 12 Byls Bridge Boulevard Highveld Extension 73