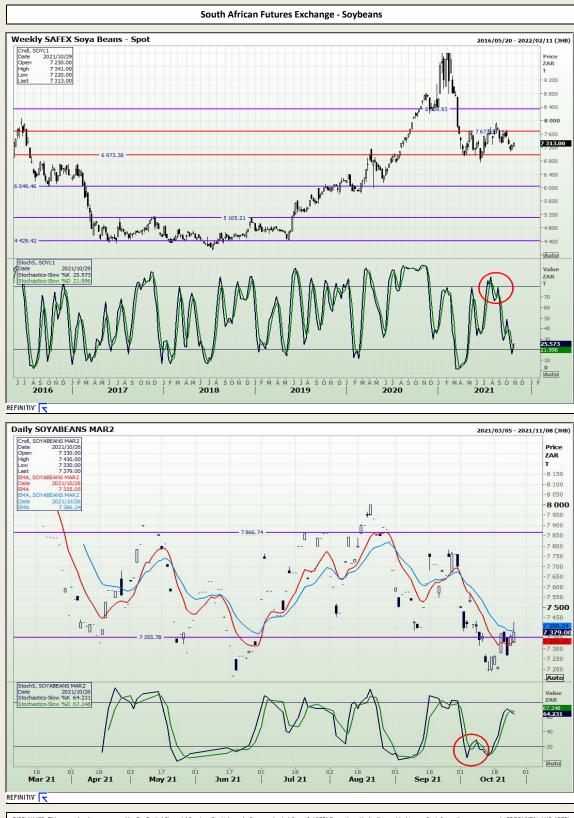

# **Technical Analysis**

Market Report : 27 October 2021

3rd Floor, AFGRI Building 12 Byls Bridge Boulevard Highveld Extension 73