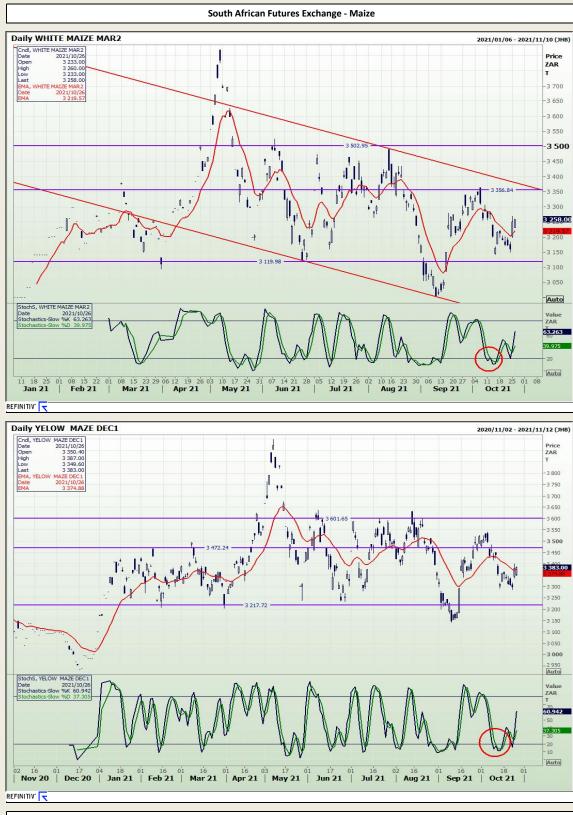

Market Report : 27 October 2021

3rd Floor, AFGRI Building 12 Byls Bridge Boulevard Highveld Extension 73

# **Technical Analysis**