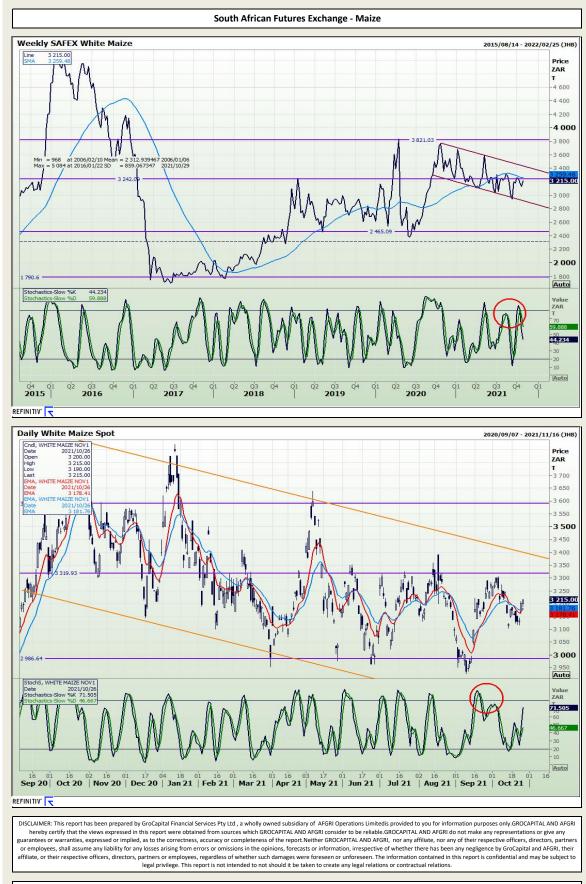

### **Technical Analysis**

Market Report : 27 October 2021

3rd Floor, AFGRI Building 12 Byls Bridge Boulevard Highveld Extension 73