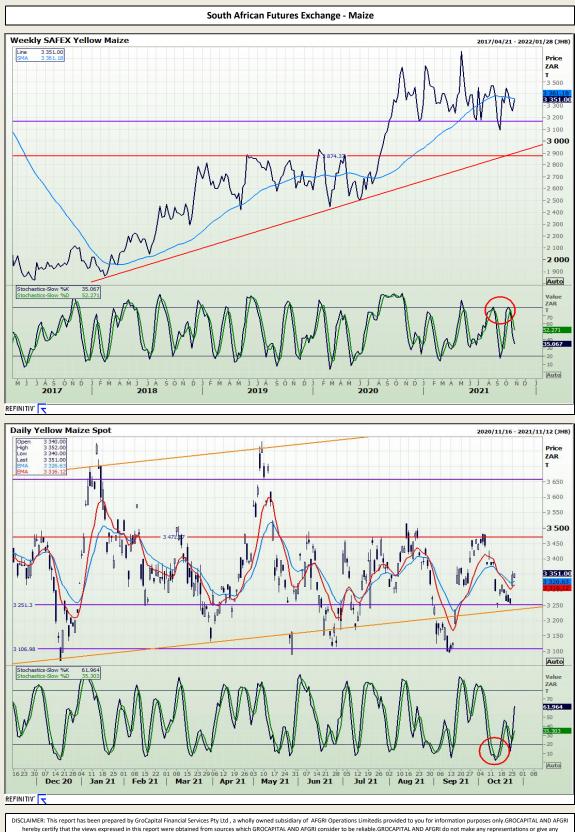

# **Technical Analysis**

Market Report : 27 October 2021

3rd Floor, AFGRI Building 12 Byls Bridge Boulevard Highveld Extension 73