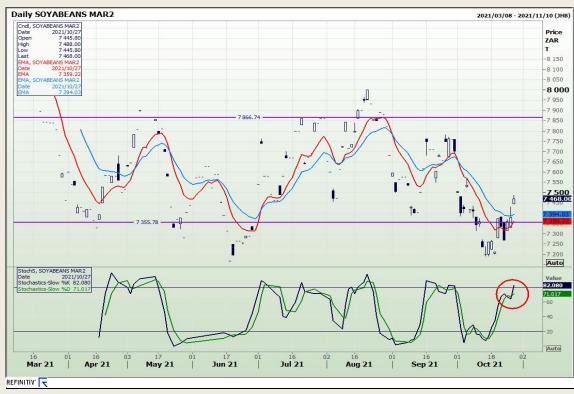

## **Technical Analysis**

**South African Futures Exchange - Soybeans** 

Market Report: 28 October 2021

3rd Floor, AFGRI Building 12 Byls Bridge Boulevard Highveld Extension 73