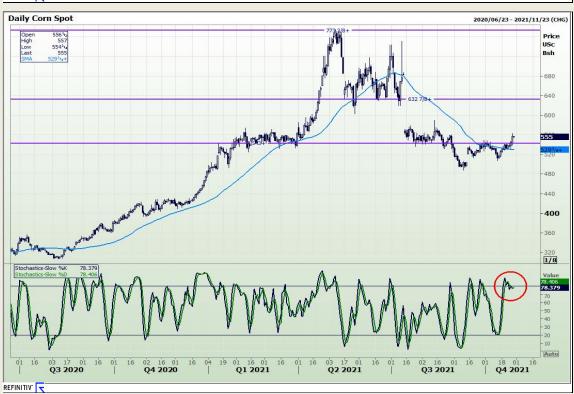

## **Technical Analysis**

Market Report: 28 October 2021

3rd Floor, AFGRI Building 12 Byls Bridge Boulevard Highveld Extension 73