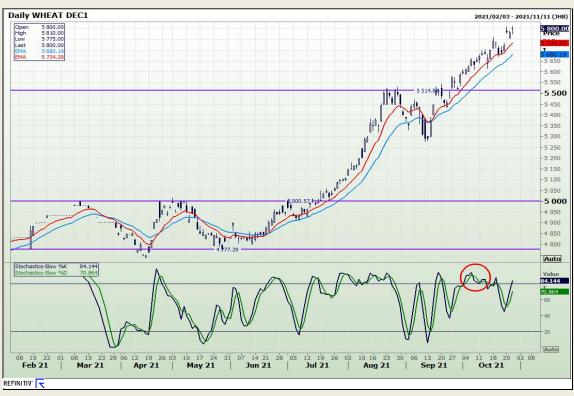

# **Technical Analysis**

Chicago Board of Trade and Kansas Board of Trade - Wheat

Market Report: 28 October 2021

3rd Floor, AFGRI Building 12 Byls Bridge Boulevard Highveld Extension 73

## **Technical Analysis**

Chicago Board of Trade and Kansas Board of Trade - Wheat

Market Report: 28 October 2021

3rd Floor, AFGRI Building 12 Byls Bridge Boulevard Highveld Extension 73