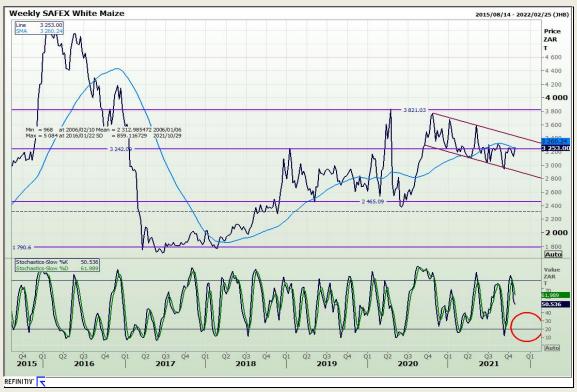

## **Technical Analysis**

South African Futures Exchange - Maize

Market Report: 28 October 2021

3rd Floor, AFGRI Building 12 Byls Bridge Boulevard Highveld Extension 73

## **Technical Analysis**

Market Report: 28 October 2021

3rd Floor, AFGRI Building 12 Byls Bridge Boulevard Highveld Extension 73