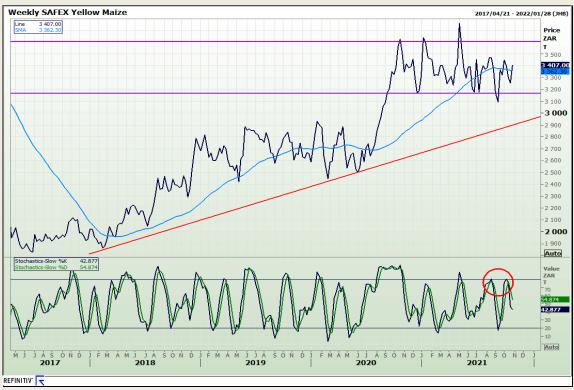

## **Technical Analysis**

South African Futures Exchange - Maize

Market Report: 28 October 2021

3rd Floor, AFGRI Building 12 Byls Bridge Boulevard Highveld Extension 73