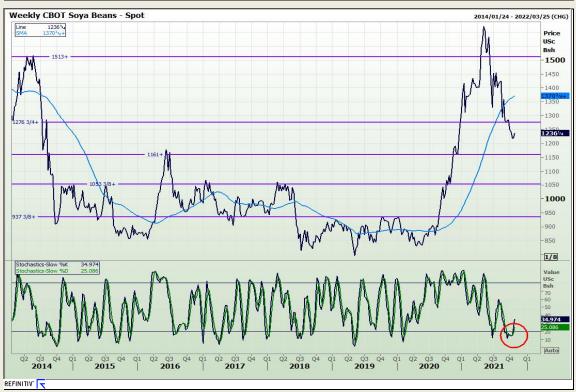

## **Technical Analysis**

Chicago Board of Trade - Soybeans

Market Report: 28 October 2021

3rd Floor, AFGRI Building 12 Byls Bridge Boulevard Highveld Extension 73