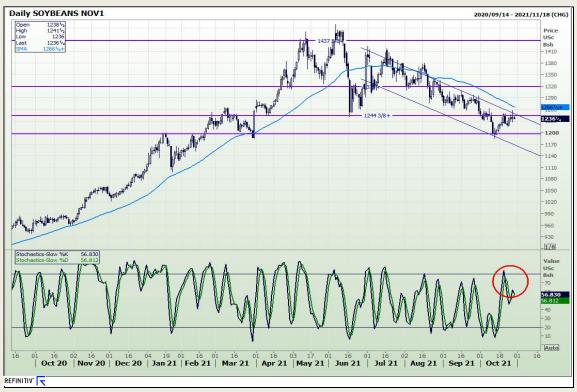

## **Technical Analysis**

Chicago Board of Trade - Soybeans

Market Report: 28 October 2021

3rd Floor, AFGRI Building 12 Byls Bridge Boulevard Highveld Extension 73