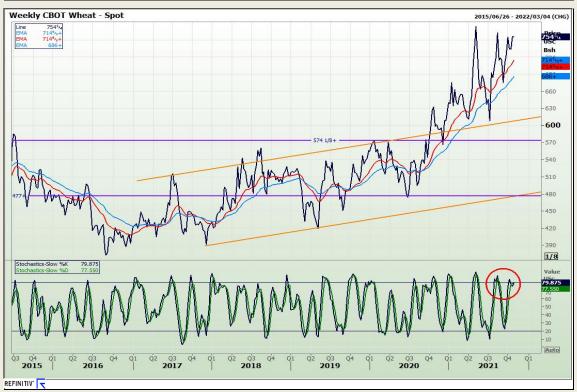

# **Technical Analysis**

Chicago Board of Trade and Kansas Board of Trade - Wheat

Market Report: 28 October 2021

3rd Floor, AFGRI Building 12 Byls Bridge Boulevard Highveld Extension 73