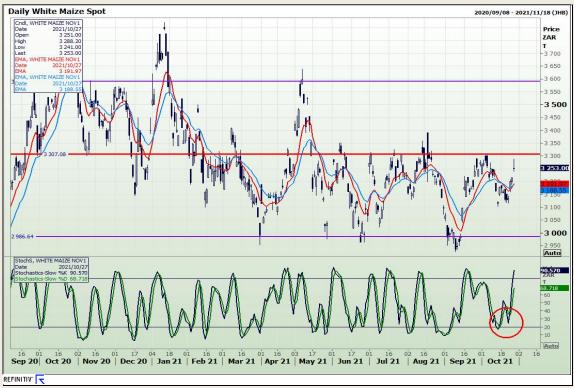

## **Technical Analysis**

South African Futures Exchange - Maize

Market Report: 28 October 2021

3rd Floor, AFGRI Building 12 Byls Bridge Boulevard Highveld Extension 73