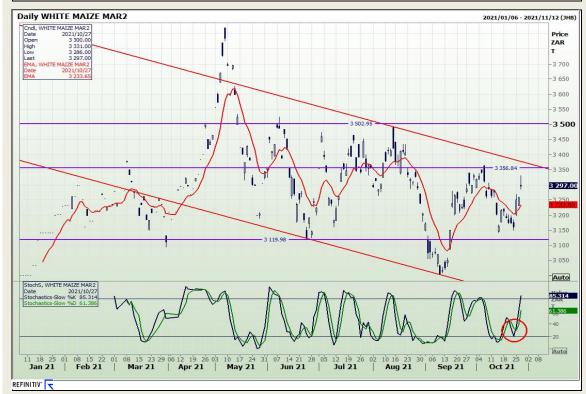

## **Technical Analysis**

South African Futures Exchange - Maize

Market Report: 28 October 2021

3rd Floor, AFGRI Building 12 Byls Bridge Boulevard Highveld Extension 73