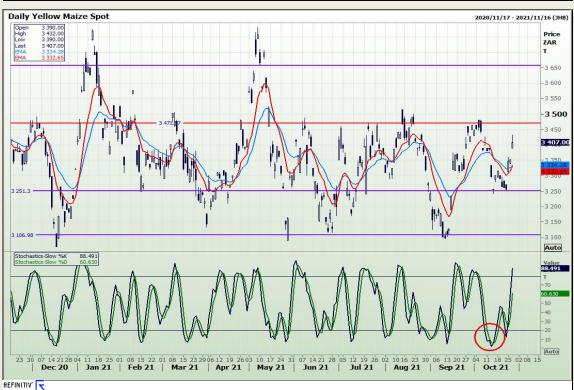

## **Technical Analysis**

South African Futures Exchange - Maize

Market Report: 28 October 2021

3rd Floor, AFGRI Building 12 Byls Bridge Boulevard Highveld Extension 73