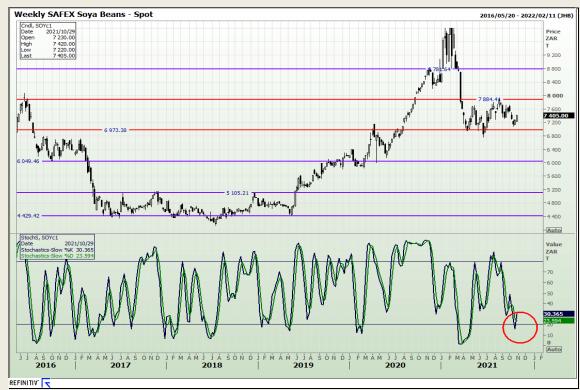

## **Technical Analysis**

**South African Futures Exchange - Soybeans** 

Market Report: 28 October 2021

3rd Floor, AFGRI Building 12 Byls Bridge Boulevard Highveld Extension 73