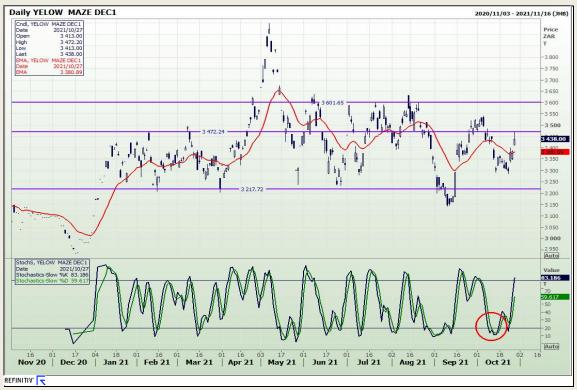

## **Technical Analysis**

South African Futures Exchange - Maize

Market Report: 28 October 2021

3rd Floor, AFGRI Building 12 Byls Bridge Boulevard Highveld Extension 73