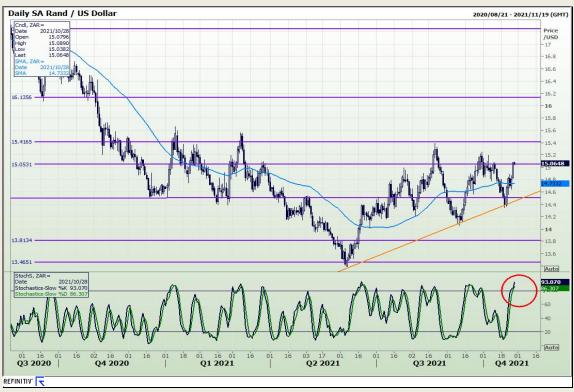

## **Technical Analysis**

Market Report: 28 October 2021

3rd Floor, AFGRI Building 12 Byls Bridge Boulevard Highveld Extension 73