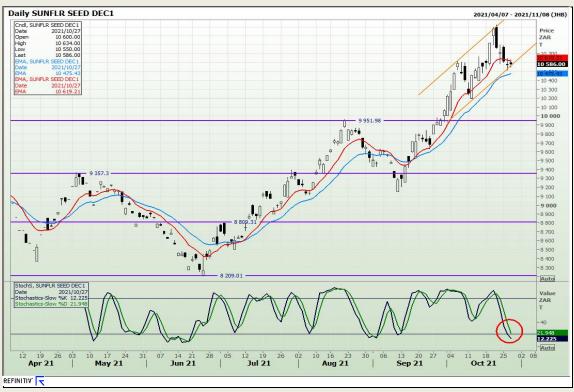

idge Boulevard Highveld Extension 73

## **Technical Analysis**

South African Futures Exchange - Wheat





Market Report: 28 October 2021

3rd Floor, AFGRI Building 12 Byls Bridge Boulevard Highveld Extension 73

## **Technical Analysis**

Chicago Board of Trade and Kansas Board of Trade - Wheat







Market Report: 28 October 2021

3rd Floor, AFGRI Building 12 Byls Bridge Boulevard Highveld Extension 73

## **Technical Analysis**

Chicago Board of Trade - Soybeans





Market Report: 28 October 2021

3rd Floor, AFGRI Building 12 Byls Bridge Boulevard Highveld Extension 73

## **Technical Analysis**

**South African Futures Exchange - Soybeans** 





Market Report: 28 October 2021

3rd Floor, AFGRI Building 12 Byls Bridge Boulevard Highveld Extension 73

## **Technical Analysis**