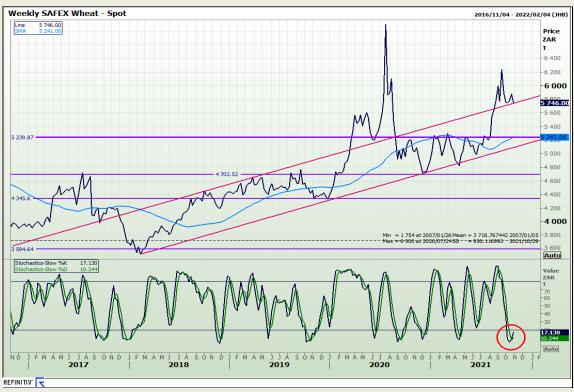

## **Technical Analysis**

South African Futures Exchange - Wheat

Market Report: 28 October 2021

3rd Floor, AFGRI Building 12 Byls Bridge Boulevard Highveld Extension 73