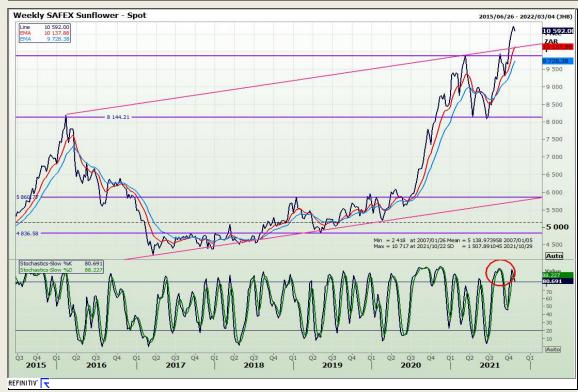

Bridge Boulevard Highveld Extension 73

## **Technical Analysis**

South African Futures Exchange - Wheat





Market Report: 28 October 2021

3rd Floor, AFGRI Building 12 Byls Bridge Boulevard Highveld Extension 73

## **Technical Analysis**

Chicago Board of Trade and Kansas Board of Trade - Wheat







Market Report: 28 October 2021

3rd Floor, AFGRI Building 12 Byls Bridge Boulevard Highveld Extension 73

## **Technical Analysis**

Chicago Board of Trade - Soybeans





Market Report: 28 October 2021

3rd Floor, AFGRI Building 12 Byls Bridge Boulevard Highveld Extension 73

## **Technical Analysis**

**South African Futures Exchange - Soybeans** 





Market Report: 28 October 2021

3rd Floor, AFGRI Building 12 Byls Bridge Boulevard Highveld Extension 73

## **Technical Analysis**