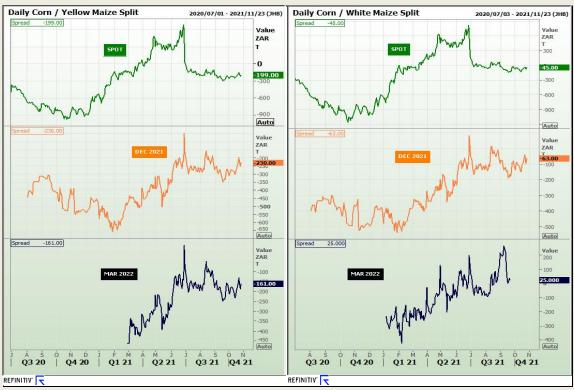

## **Technical Analysis**

South African Futures Exchange - Maize

Market Report: 28 October 2021

3rd Floor, AFGRI Building 12 Byls Bridge Boulevard Highveld Extension 73