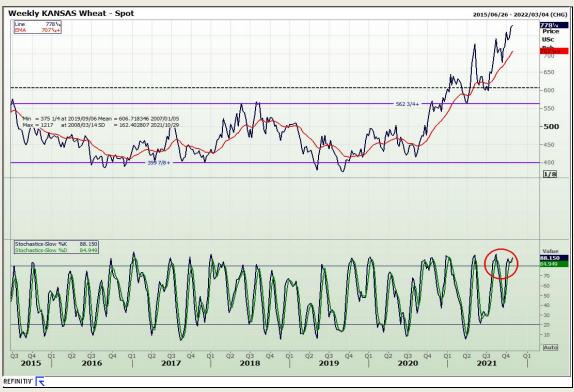

## **Technical Analysis**

Chicago Board of Trade and Kansas Board of Trade - Wheat

Market Report: 28 October 2021

3rd Floor, AFGRI Building 12 Byls Bridge Boulevard Highveld Extension 73