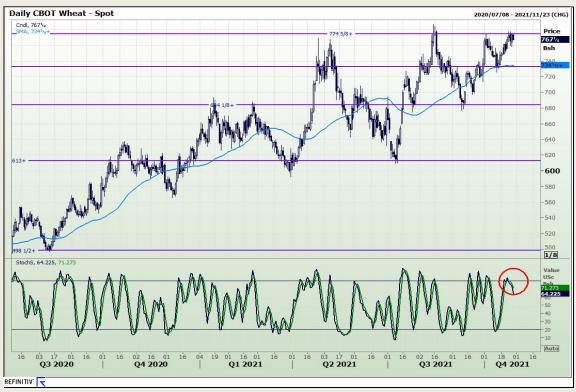

# **Technical Analysis**

Chicago Board of Trade and Kansas Board of Trade - Wheat

Market Report: 28 October 2021

3rd Floor, AFGRI Building 12 Byls Bridge Boulevard Highveld Extension 73

## **Technical Analysis**

Chicago Board of Trade and Kansas Board of Trade - Wheat

Market Report: 28 October 2021

3rd Floor, AFGRI Building 12 Byls Bridge Boulevard Highveld Extension 73