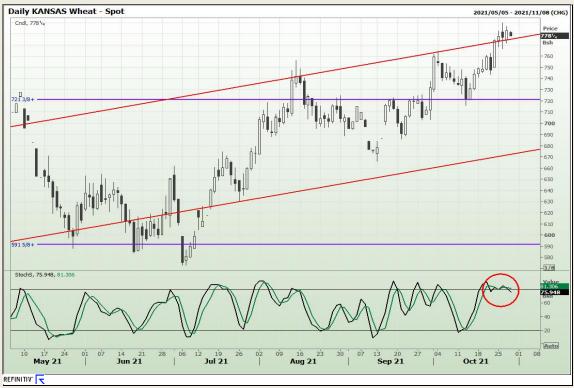

# **Technical Analysis**

Chicago Board of Trade and Kansas Board of Trade - Wheat

Market Report: 28 October 2021

3rd Floor, AFGRI Building 12 Byls Bridge Boulevard Highveld Extension 73

## **Technical Analysis**

Chicago Board of Trade and Kansas Board of Trade - Wheat

Market Report: 28 October 2021

3rd Floor, AFGRI Building 12 Byls Bridge Boulevard Highveld Extension 73