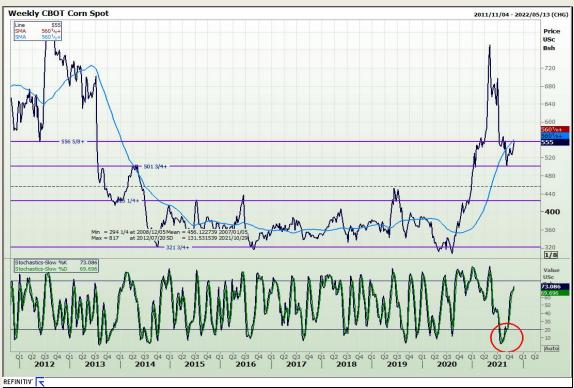

## **Technical Analysis**

Market Report: 28 October 2021

3rd Floor, AFGRI Building 12 Byls Bridge Boulevard Highveld Extension 73