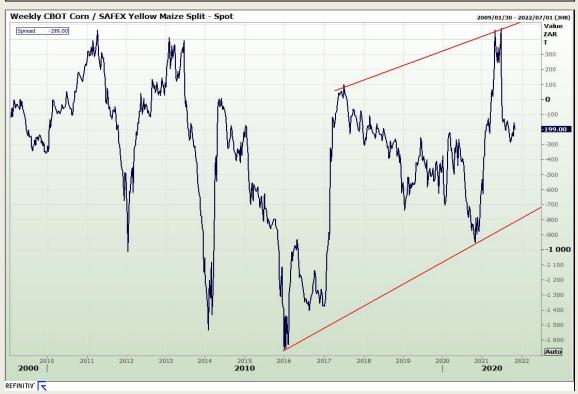

## **Technical Analysis**

Market Report: 28 October 2021

3rd Floor, AFGRI Building 12 Byls Bridge Boulevard Highveld Extension 73