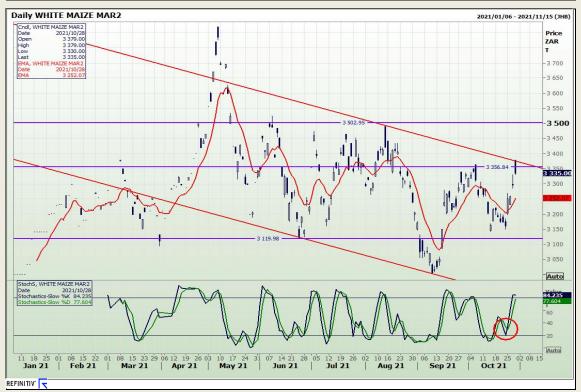

# **Technical Analysis**

South African Futures Exchange - Maize

Market Report: 29 October 2021

3rd Floor, AFGRI Building 12 Byls Bridge Boulevard Highveld Extension 73

## **Technical Analysis**

South African Futures Exchange - Maize

Market Report: 29 October 2021

3rd Floor, AFGRI Building 12 Byls Bridge Boulevard Highveld Extension 73