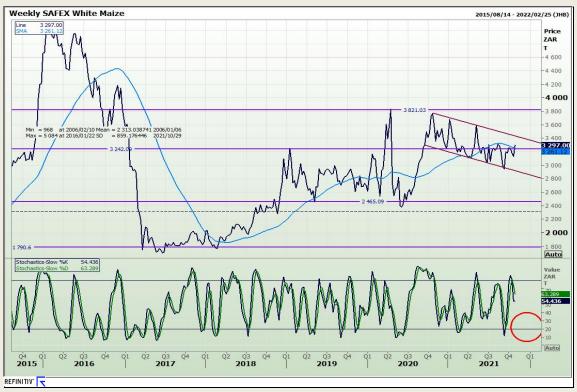

# **Technical Analysis**

South African Futures Exchange - Maize

Market Report: 29 October 2021

3rd Floor, AFGRI Building 12 Byls Bridge Boulevard Highveld Extension 73