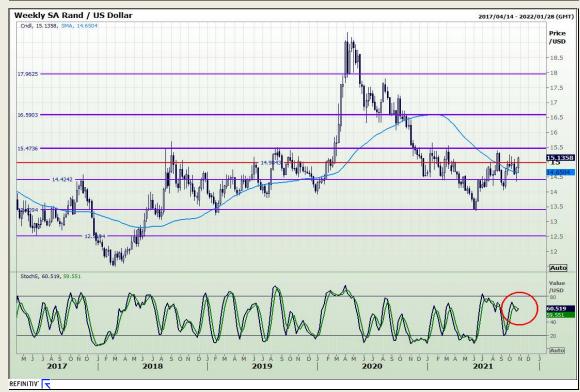

## **Technical Analysis**

Rand / US Dollar

Market Report: 29 October 2021

3rd Floor, AFGRI Building 12 Byls Bridge Boulevard Highveld Extension 73

## **Technical Analysis**

Market Report: 29 October 2021

3rd Floor, AFGRI Building 12 Byls Bridge Boulevard Highveld Extension 73