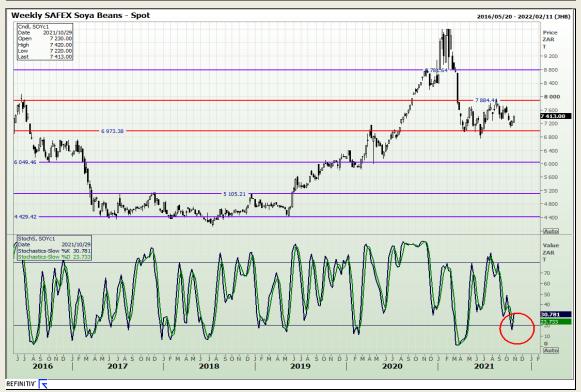

# **Technical Analysis**

**South African Futures Exchange - Soybeans** 

Market Report: 29 October 2021

3rd Floor, AFGRI Building 12 Byls Bridge Boulevard Highveld Extension 73