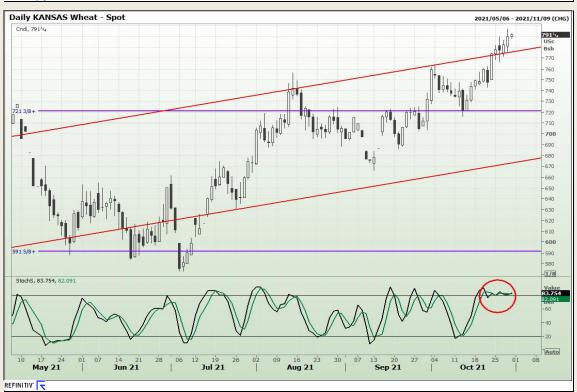

# **Technical Analysis**

Chicago Board of Trade and Kansas Board of Trade - Wheat

Market Report: 29 October 2021

3rd Floor, AFGRI Building 12 Byls Bridge Boulevard Highveld Extension 73