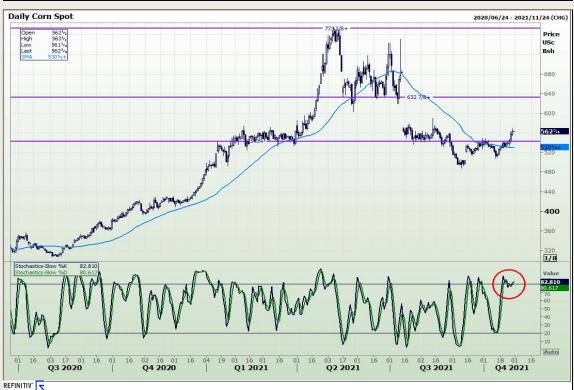

## **Technical Analysis**

South African Futures Exchange - Maize

Market Report: 29 October 2021

3rd Floor, AFGRI Building 12 Byls Bridge Boulevard Highveld Extension 73