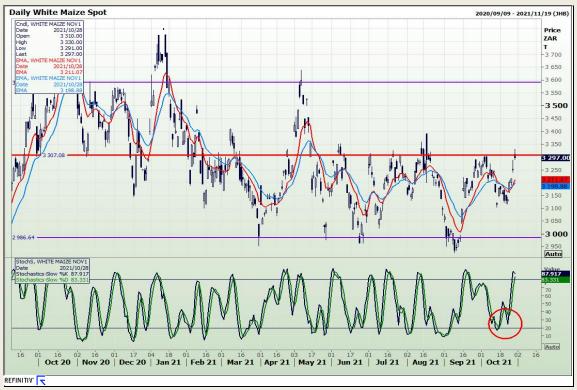

# **Technical Analysis**

South African Futures Exchange - Maize

Market Report: 29 October 2021

3rd Floor, AFGRI Building 12 Byls Bridge Boulevard Highveld Extension 73

## **Technical Analysis**

South African Futures Exchange - Maize

Market Report: 29 October 2021

3rd Floor, AFGRI Building 12 Byls Bridge Boulevard Highveld Extension 73