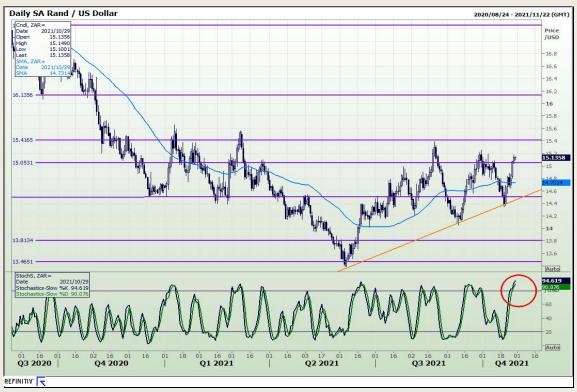

## **Technical Analysis**

Rand / US Dollar

Market Report: 29 October 2021

3rd Floor, AFGRI Building 12 Byls Bridge Boulevard Highveld Extension 73

## **Technical Analysis**

Market Report: 29 October 2021

3rd Floor, AFGRI Building 12 Byls Bridge Boulevard Highveld Extension 73