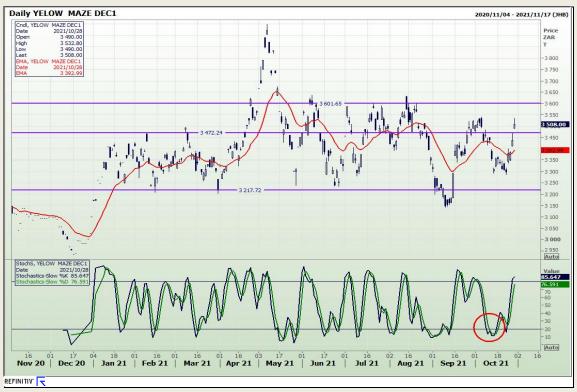

# **Technical Analysis**

South African Futures Exchange - Maize

Market Report: 29 October 2021

3rd Floor, AFGRI Building 12 Byls Bridge Boulevard Highveld Extension 73

## **Technical Analysis**

South African Futures Exchange - Maize

Market Report: 29 October 2021

3rd Floor, AFGRI Building 12 Byls Bridge Boulevard Highveld Extension 73