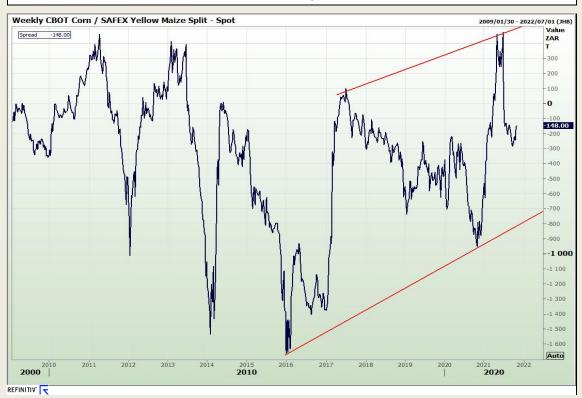

# **Technical Analysis**

South African Futures Exchange - Maize

Market Report: 29 October 2021

3rd Floor, AFGRI Building 12 Byls Bridge Boulevard Highveld Extension 73

## **Technical Analysis**

Market Report: 29 October 2021

3rd Floor, AFGRI Building 12 Byls Bridge Boulevard Highveld Extension 73

## **Technical Analysis**

South African Futures Exchange - Maize

Market Report: 29 October 2021

3rd Floor, AFGRI Building 12 Byls Bridge Boulevard Highveld Extension 73