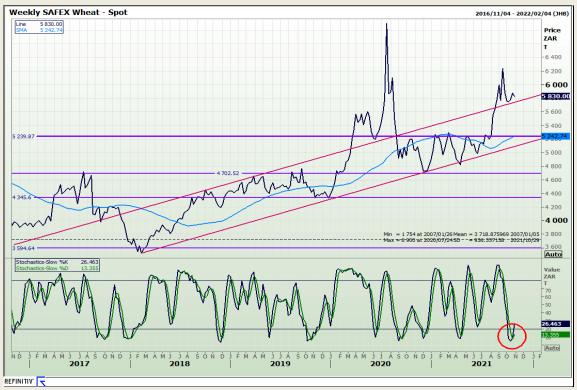

# **Technical Analysis**

Chicago Board of Trade and Kansas Board of Trade - Wheat

Market Report: 29 October 2021

3rd Floor, AFGRI Building 12 Byls Bridge Boulevard Highveld Extension 73