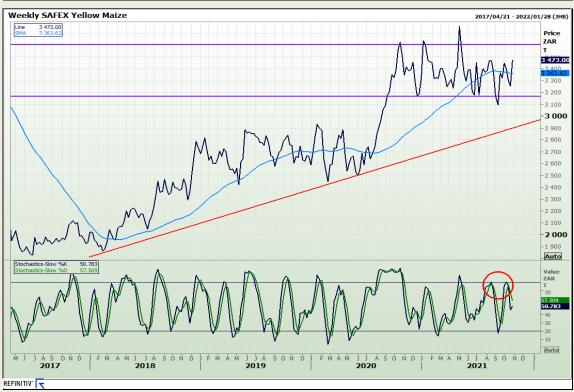

# **Technical Analysis**

South African Futures Exchange - Maize

Market Report: 29 October 2021

3rd Floor, AFGRI Building 12 Byls Bridge Boulevard Highveld Extension 73

## **Technical Analysis**

South African Futures Exchange - Maize

Market Report: 29 October 2021

3rd Floor, AFGRI Building 12 Byls Bridge Boulevard Highveld Extension 73