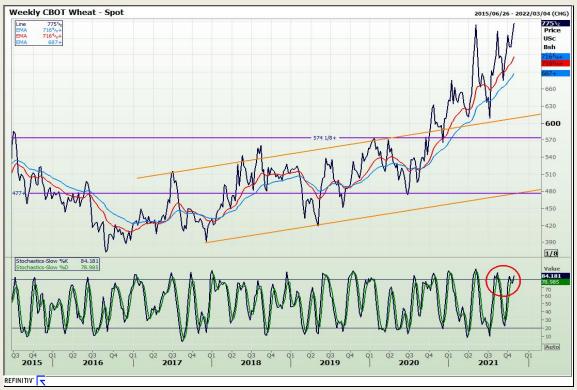

# **Technical Analysis**

Chicago Board of Trade and Kansas Board of Trade - Wheat

Market Report: 29 October 2021

3rd Floor, AFGRI Building 12 Byls Bridge Boulevard Highveld Extension 73