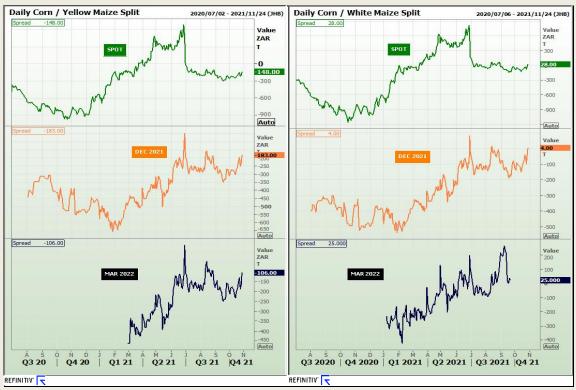

# **Technical Analysis**

South African Futures Exchange - Maize

Market Report: 29 October 2021

3rd Floor, AFGRI Building 12 Byls Bridge Boulevard Highveld Extension 73

## **Technical Analysis**

South African Futures Exchange - Maize

Market Report: 29 October 2021

3rd Floor, AFGRI Building 12 Byls Bridge Boulevard Highveld Extension 73