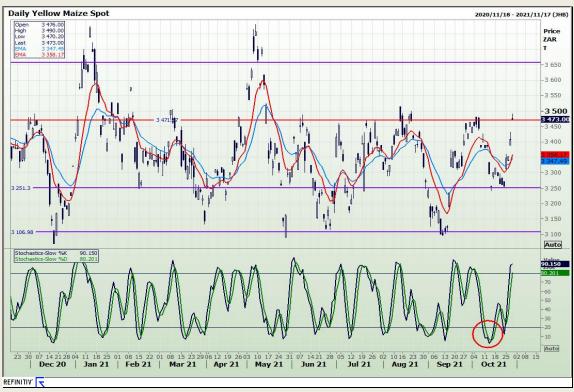

# **Technical Analysis**

South African Futures Exchange - Maize

Market Report: 29 October 2021

3rd Floor, AFGRI Building 12 Byls Bridge Boulevard Highveld Extension 73

## **Technical Analysis**

South African Futures Exchange - Maize

Market Report: 29 October 2021

3rd Floor, AFGRI Building 12 Byls Bridge Boulevard Highveld Extension 73