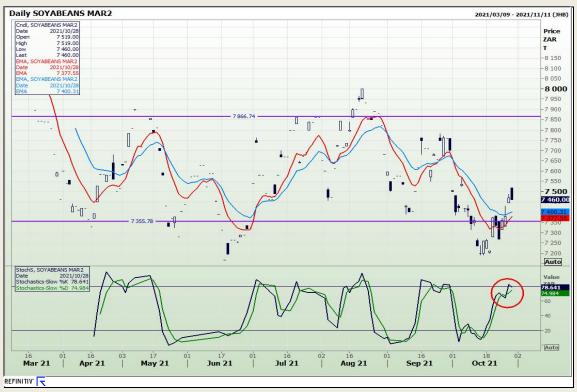

# **Technical Analysis**

**South African Futures Exchange - Soybeans** 

Market Report: 29 October 2021

3rd Floor, AFGRI Building 12 Byls Bridge Boulevard Highveld Extension 73