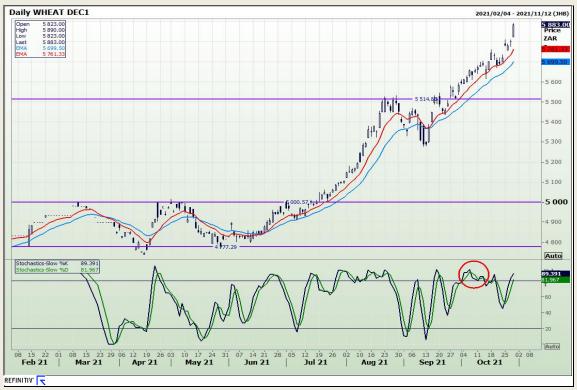

# **Technical Analysis**

Chicago Board of Trade and Kansas Board of Trade - Wheat

Market Report: 29 October 2021

3rd Floor, AFGRI Building 12 Byls Bridge Boulevard Highveld Extension 73