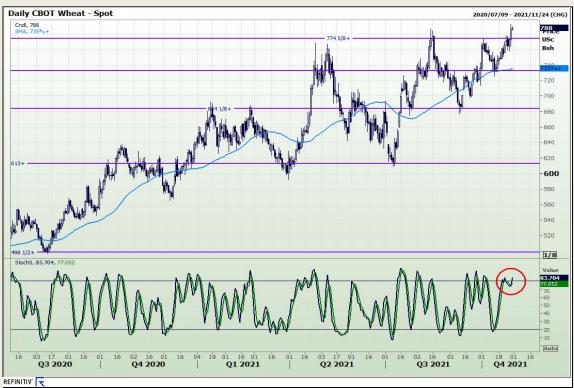

# **Technical Analysis**

Chicago Board of Trade and Kansas Board of Trade - Wheat

Market Report: 29 October 2021

3rd Floor, AFGRI Building 12 Byls Bridge Boulevard Highveld Extension 73