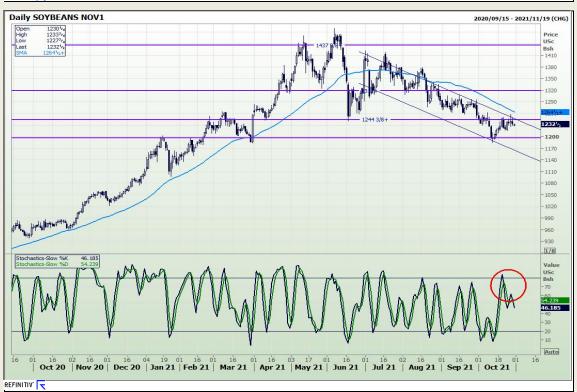

## **Technical Analysis**

Chicago Board of Trade - Soybeans

Market Report: 29 October 2021

3rd Floor, AFGRI Building 12 Byls Bridge Boulevard Highveld Extension 73