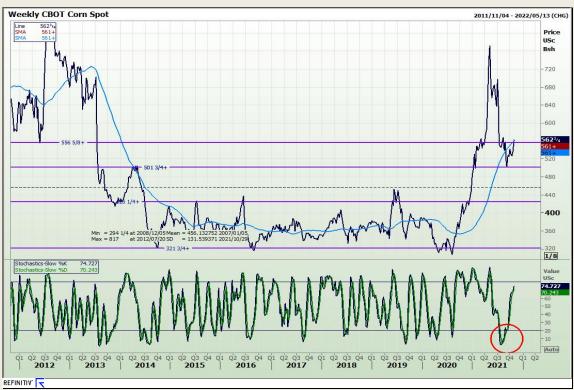

## **Technical Analysis**

South African Futures Exchange - Maize

Market Report: 29 October 2021

3rd Floor, AFGRI Building 12 Byls Bridge Boulevard Highveld Extension 73