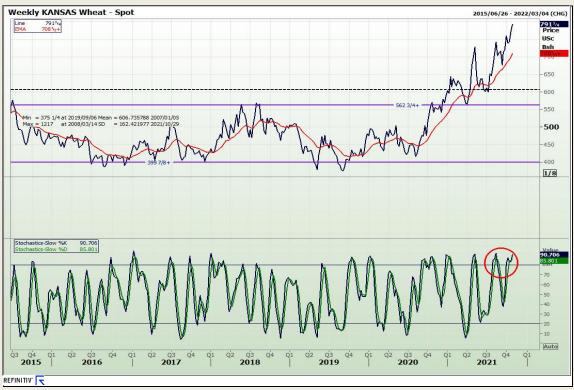

# **Technical Analysis**

Chicago Board of Trade and Kansas Board of Trade - Wheat

Market Report: 29 October 2021

3rd Floor, AFGRI Building 12 Byls Bridge Boulevard Highveld Extension 73