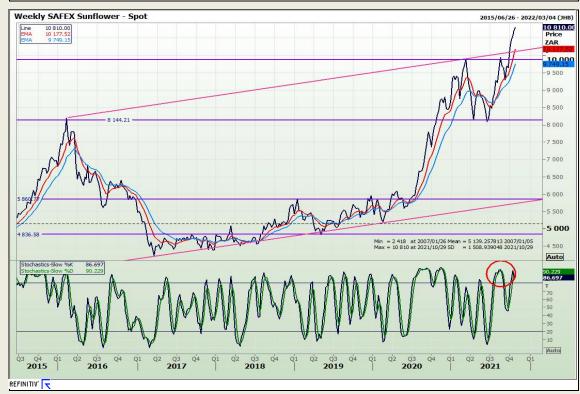

ber 2021

3rd Floor, AFGRI Building 12 Byls Bridge Boulevard Highveld Extension 73

# **Technical Analysis**







Market Report: 29 October 2021

3rd Floor, AFGRI Building 12 Byls Bridge Boulevard Highveld Extension 73

# **Technical Analysis**

Chicago Board of Trade and Kansas Board of Trade - Wheat





Market Report: 29 October 2021

3rd Floor, AFGRI Building 12 Byls Bridge Boulevard Highveld Extension 73

## **Technical Analysis**

Chicago Board of Trade - Soybeans





Market Report: 29 October 2021

3rd Floor, AFGRI Building 12 Byls Bridge Boulevard Highveld Extension 73

# **Technical Analysis**

**South African Futures Exchange - Soybeans** 





Market Report: 29 October 2021

3rd Floor, AFGRI Building 12 Byls Bridge Boulevard Highveld Extension 73

# **Technical Analysis**