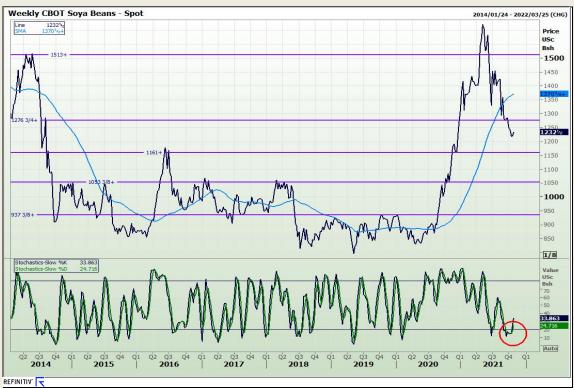

## **Technical Analysis**

Chicago Board of Trade - Soybeans

Market Report: 29 October 2021

3rd Floor, AFGRI Building 12 Byls Bridge Boulevard Highveld Extension 73