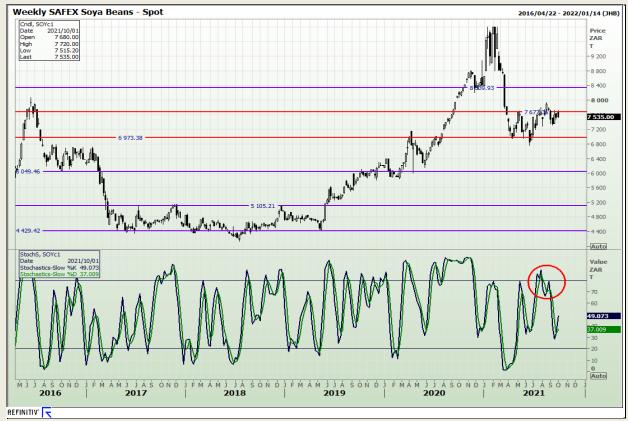

## **Technical Analysis**

**South African Futures Exchange - Soybeans** 

Market Report: 04 October 2021

3rd Floor, AFGRI Building 12 Byls Bridge Boulevard Highveld Extension 73