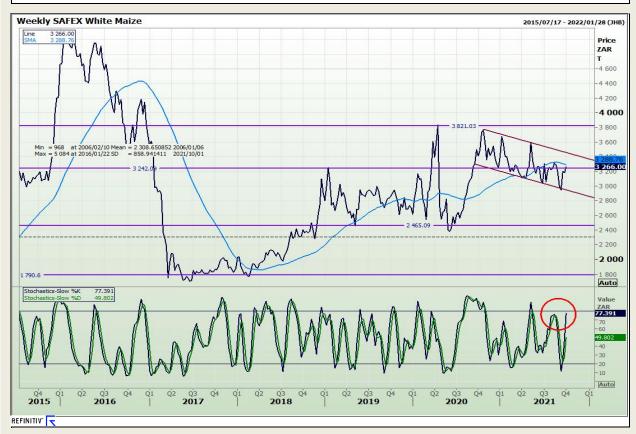

## **Technical Analysis**

**South African Futures Exchange - Maize** 

Market Report: 04 October 2021

3rd Floor, AFGRI Building 12 Byls Bridge Boulevard Highveld Extension 73