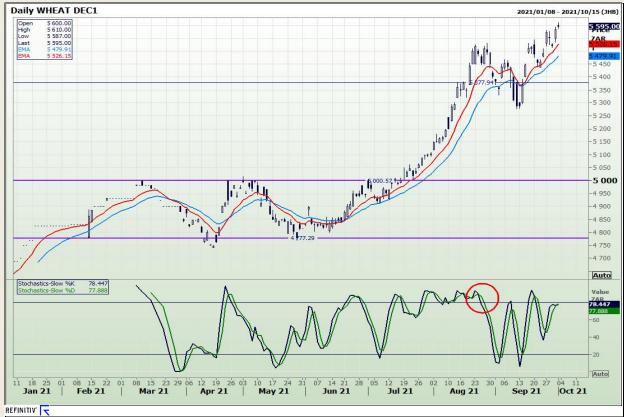

## **Technical Analysis**

**South African Futures Exchange - Wheat** 

Market Report: 04 October 2021

3rd Floor, AFGRI Building 12 Byls Bridge Boulevard Highveld Extension 73