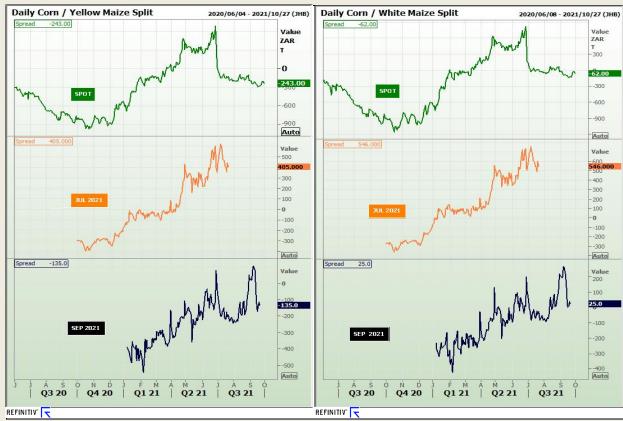

### **Technical Analysis**

CBOT / SAFEX Spreads

Market Report: 04 October 2021

3rd Floor, AFGRI Building 12 Byls Bridge Boulevard Highveld Extension 73