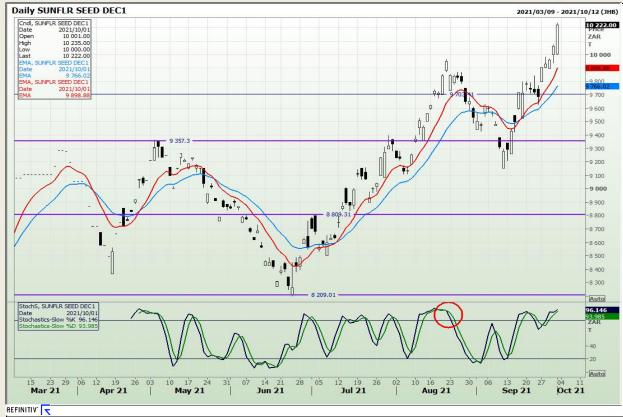

is**

**South African Futures Exchange - Wheat** 







Market Report: 04 October 2021

3rd Floor, AFGRI Building 12 Byls Bridge Boulevard Highveld Extension 73

### **Technical Analysis**

Chicago Board of Trade and Kansas Board of Trade - Wheat







Market Report: 04 October 2021

3rd Floor, AFGRI Building 12 Byls Bridge Boulevard Highveld Extension 73

## **Technical Analysis**

**Chicago Board of Trade - Soybeans** 







Market Report: 04 October 2021

3rd Floor, AFGRI Building 12 Byls Bridge Boulevard Highveld Extension 73

## **Technical Analysis**

**South African Futures Exchange - Soybeans** 







Market Report: 04 October 2021

3rd Floor, AFGRI Building 12 Byls Bridge Boulevard Highveld Extension 73

## **Technical Analysis**

South African Futures Exchange - Sunflower