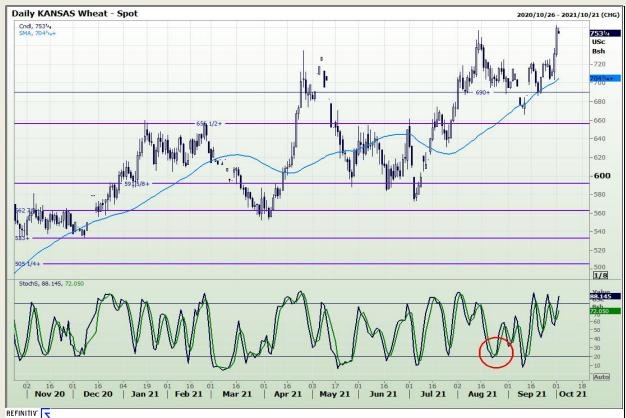

### **Technical Analysis**

Chicago Board of Trade and Kansas Board of Trade - Wheat

Market Report: 04 October 2021

3rd Floor, AFGRI Building 12 Byls Bridge Boulevard Highveld Extension 73