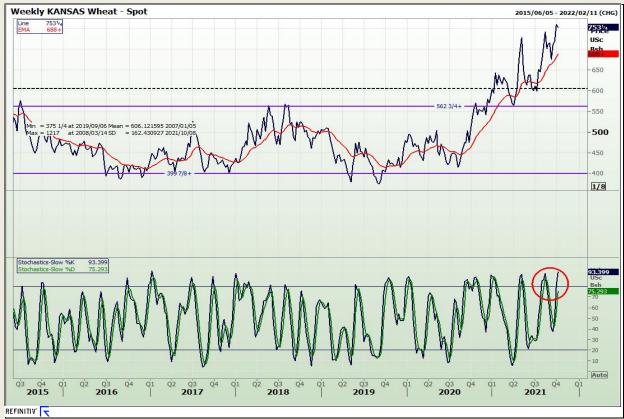

### **Technical Analysis**

Chicago Board of Trade and Kansas Board of Trade - Wheat

Market Report: 04 October 2021

3rd Floor, AFGRI Building 12 Byls Bridge Boulevard Highveld Extension 73