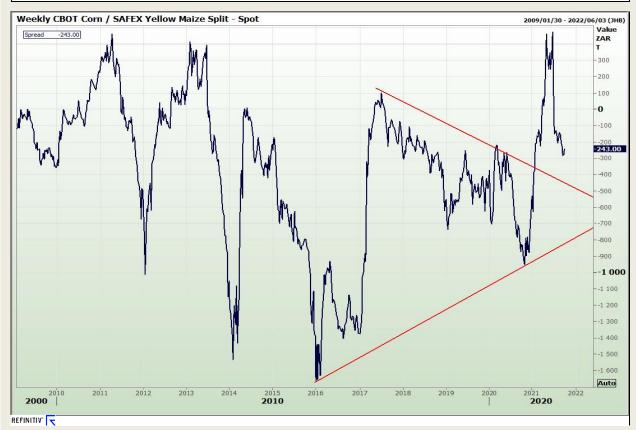

### **Technical Analysis**

CBOT / SAFEX Spreads

Market Report: 04 October 2021

3rd Floor, AFGRI Building 12 Byls Bridge Boulevard Highveld Extension 73