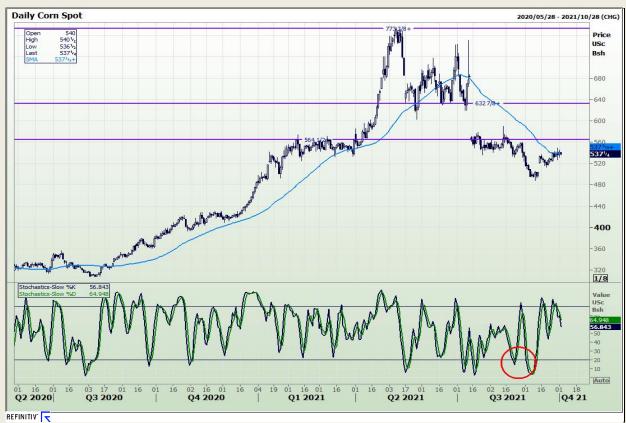

## **Technical Analysis**

Chicago Board of Trade - Corn

Market Report: 04 October 2021

3rd Floor, AFGRI Building 12 Byls Bridge Boulevard Highveld Extension 73