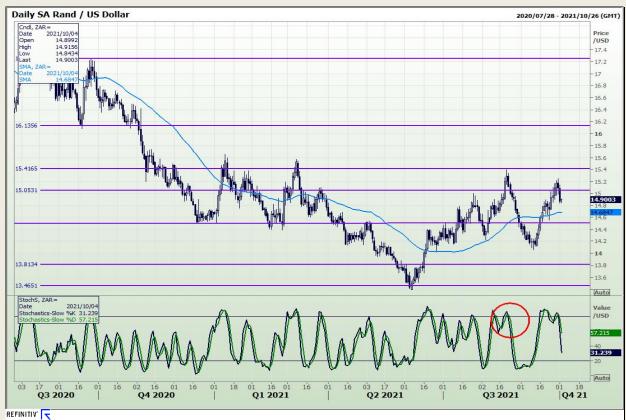

## **Technical Analysis**

Rand / US Dollar

Market Report: 04 October 2021

3rd Floor, AFGRI Building 12 Byls Bridge Boulevard Highveld Extension 73