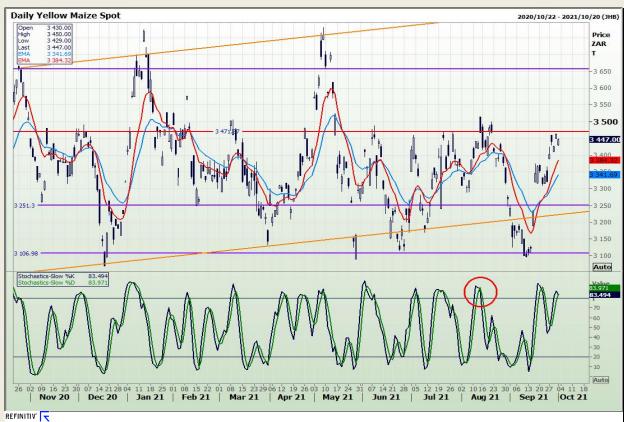

## **Technical Analysis**

**South African Futures Exchange - Maize** 

Market Report: 04 October 2021

3rd Floor, AFGRI Building 12 Byls Bridge Boulevard Highveld Extension 73