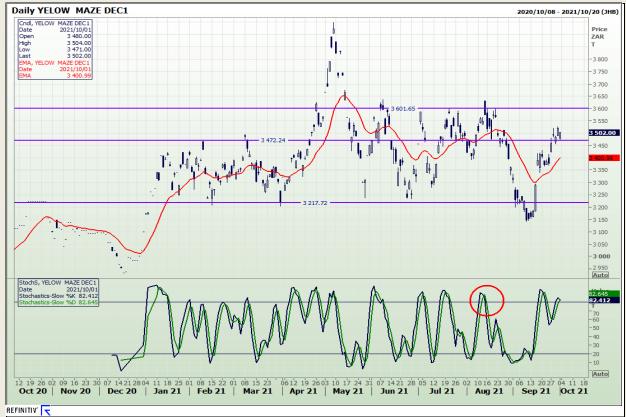

## **Technical Analysis**

**South African Futures Exchange - Maize** 

Market Report: 04 October 2021

3rd Floor, AFGRI Building 12 Byls Bridge Boulevard Highveld Extension 73