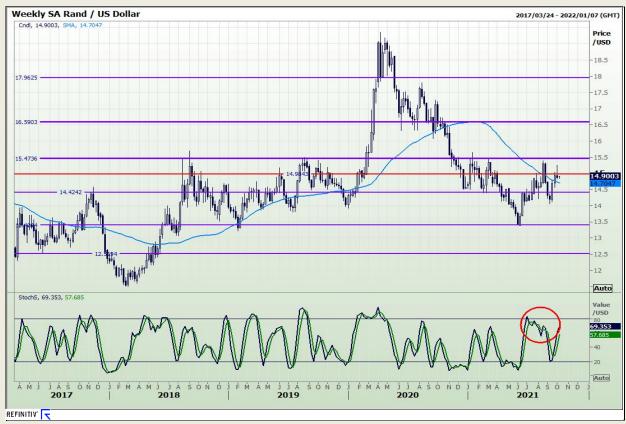

## **Technical Analysis**

Rand / US Dollar

Market Report: 04 October 2021

3rd Floor, AFGRI Building 12 Byls Bridge Boulevard Highveld Extension 73