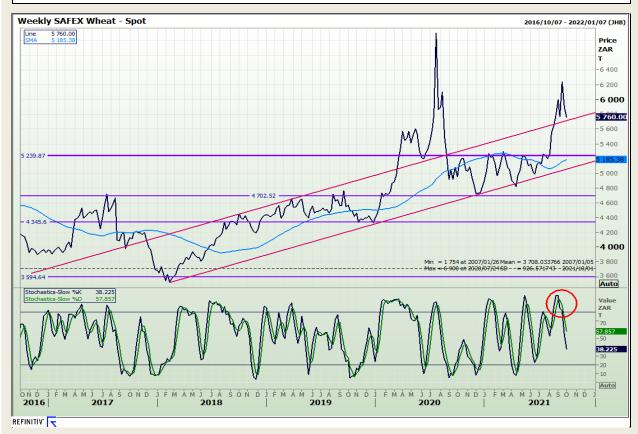

## **Technical Analysis**

**South African Futures Exchange - Wheat** 

Market Report: 04 October 2021

3rd Floor, AFGRI Building 12 Byls Bridge Boulevard Highveld Extension 73