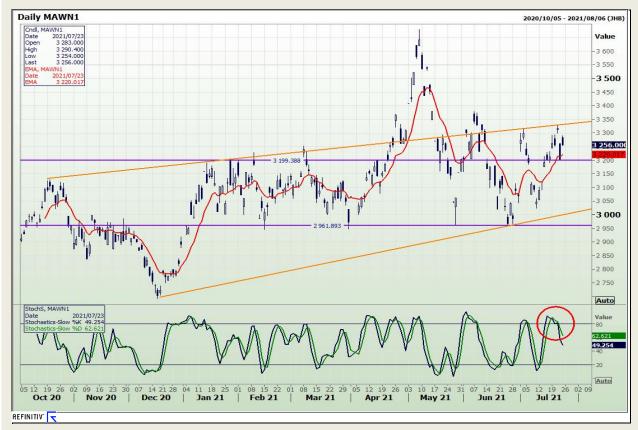

## **Technical Analysis**

**South African Futures Exchange - Maize** 

Market Report: 04 October 2021

3rd Floor, AFGRI Building 12 Byls Bridge Boulevard Highveld Extension 73