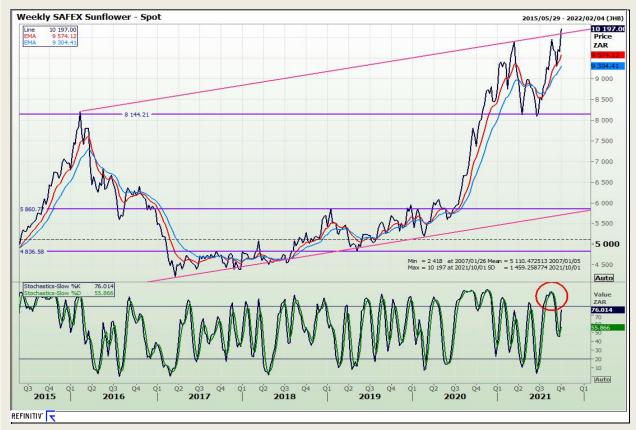

ysis**

**South African Futures Exchange - Wheat** 







Market Report: 04 October 2021

3rd Floor, AFGRI Building 12 Byls Bridge Boulevard Highveld Extension 73

### **Technical Analysis**

Chicago Board of Trade and Kansas Board of Trade - Wheat







Market Report: 04 October 2021

3rd Floor, AFGRI Building 12 Byls Bridge Boulevard Highveld Extension 73

## **Technical Analysis**

**Chicago Board of Trade - Soybeans** 







Market Report: 04 October 2021

3rd Floor, AFGRI Building 12 Byls Bridge Boulevard Highveld Extension 73

## **Technical Analysis**

**South African Futures Exchange - Soybeans** 







Market Report: 04 October 2021

3rd Floor, AFGRI Building 12 Byls Bridge Boulevard Highveld Extension 73

## **Technical Analysis**

South African Futures Exchange - Sunflower