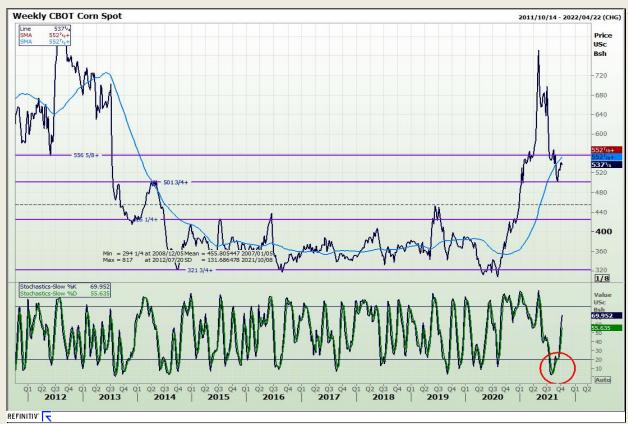

## **Technical Analysis**

Chicago Board of Trade - Corn

Market Report: 04 October 2021

3rd Floor, AFGRI Building 12 Byls Bridge Boulevard Highveld Extension 73