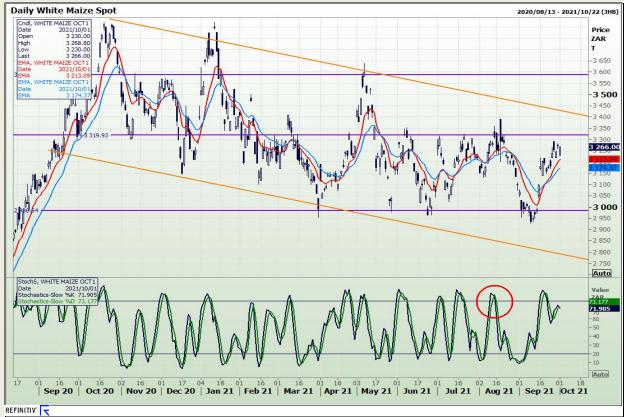

## **Technical Analysis**

**South African Futures Exchange - Maize** 

Market Report: 04 October 2021

3rd Floor, AFGRI Building 12 Byls Bridge Boulevard Highveld Extension 73