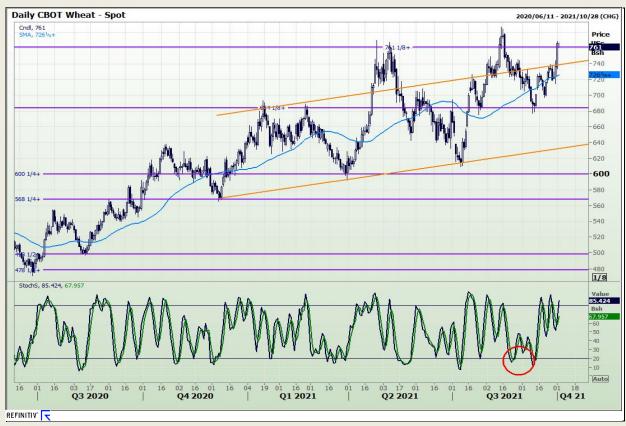

### **Technical Analysis**

Chicago Board of Trade and Kansas Board of Trade - Wheat

Market Report: 04 October 2021

3rd Floor, AFGRI Building 12 Byls Bridge Boulevard Highveld Extension 73