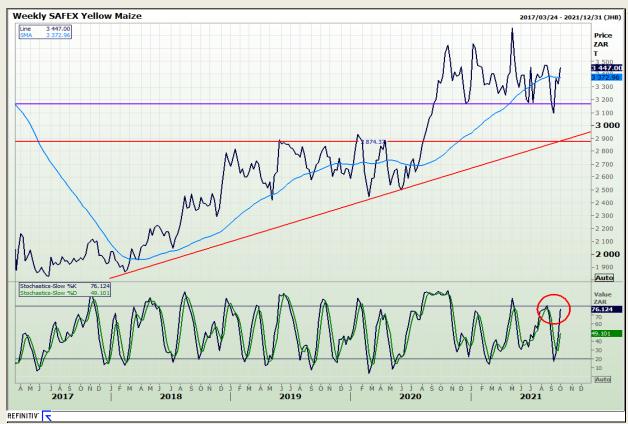

## **Technical Analysis**

**South African Futures Exchange - Maize** 

Market Report: 04 October 2021

3rd Floor, AFGRI Building 12 Byls Bridge Boulevard Highveld Extension 73