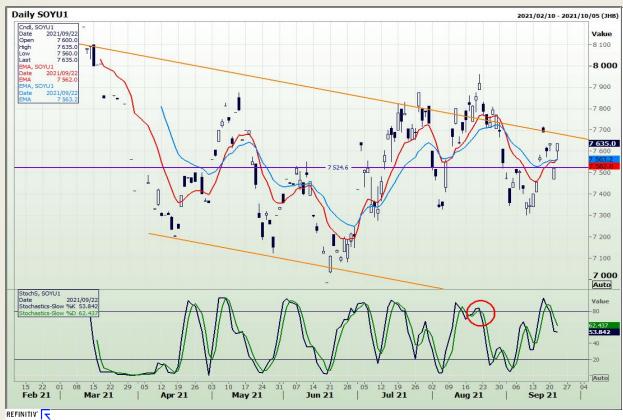

## **Technical Analysis**

**South African Futures Exchange - Soybeans** 

Market Report: 04 October 2021

3rd Floor, AFGRI Building 12 Byls Bridge Boulevard Highveld Extension 73