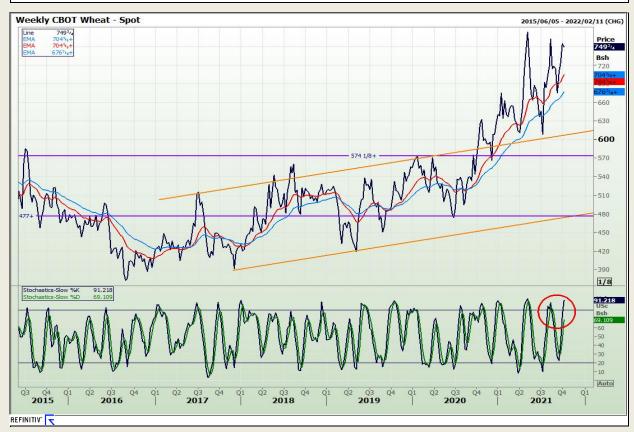

### **Technical Analysis**

Chicago Board of Trade and Kansas Board of Trade - Wheat

Market Report: 04 October 2021

3rd Floor, AFGRI Building 12 Byls Bridge Boulevard Highveld Extension 73