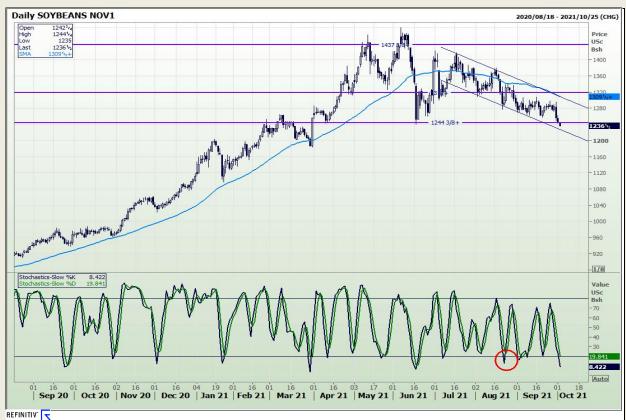

## **Technical Analysis**

**Chicago Board of Trade - Soybeans** 

Market Report: 04 October 2021

3rd Floor, AFGRI Building 12 Byls Bridge Boulevard Highveld Extension 73