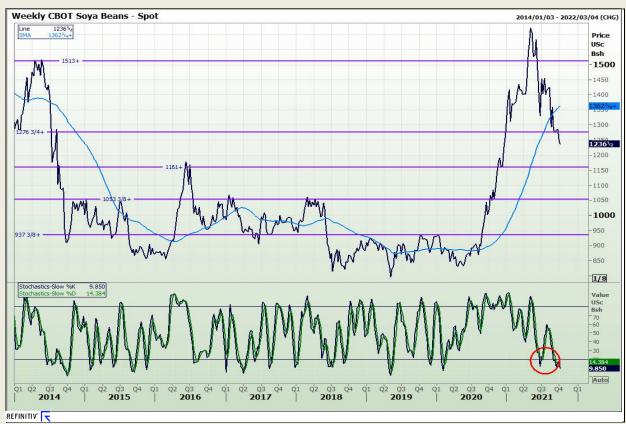

## **Technical Analysis**

**Chicago Board of Trade - Soybeans** 

Market Report: 04 October 2021

3rd Floor, AFGRI Building 12 Byls Bridge Boulevard Highveld Extension 73