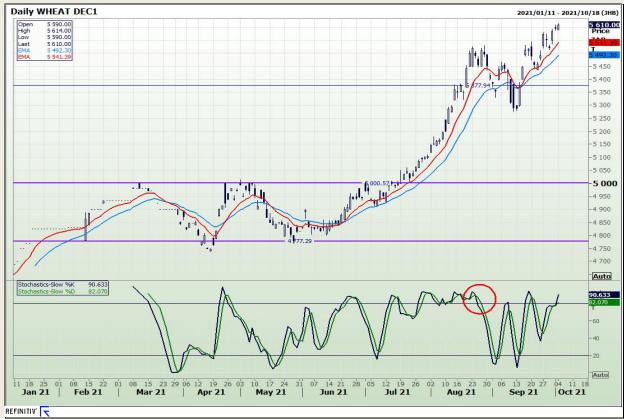

## **Technical Analysis**

**South African Futures Exchange - Wheat** 

Market Report: 05 October 2021

3rd Floor, AFGRI Building 12 Byls Bridge Boulevard Highveld Extension 73