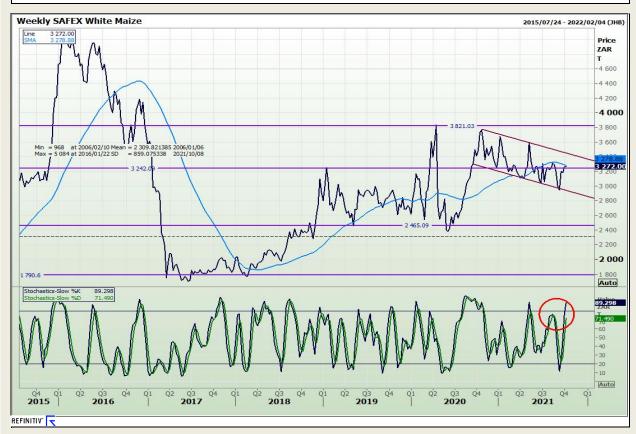

## **Technical Analysis**

**South African Futures Exchange - Maize** 

Market Report: 05 October 2021

3rd Floor, AFGRI Building 12 Byls Bridge Boulevard Highveld Extension 73