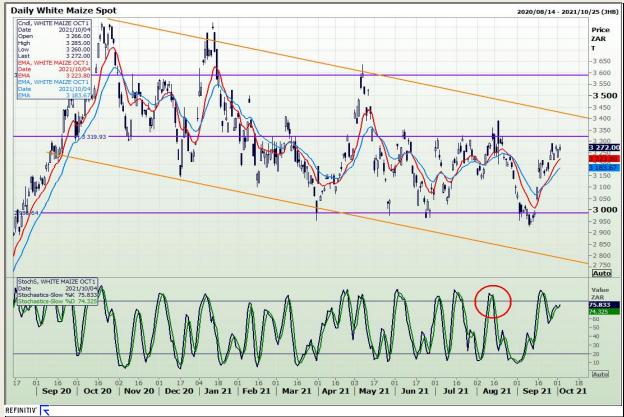

## **Technical Analysis**

**South African Futures Exchange - Maize** 

Market Report: 05 October 2021

3rd Floor, AFGRI Building 12 Byls Bridge Boulevard Highveld Extension 73