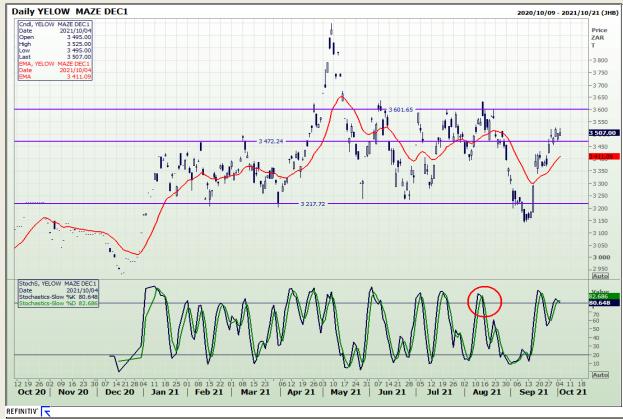

## **Technical Analysis**

**South African Futures Exchange - Maize** 

Market Report: 05 October 2021

3rd Floor, AFGRI Building 12 Byls Bridge Boulevard Highveld Extension 73