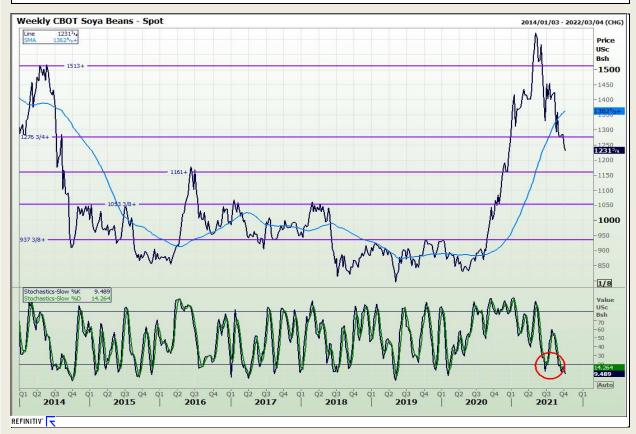

## **Technical Analysis**

**Chicago Board of Trade - Soybeans** 

Market Report: 05 October 2021

3rd Floor, AFGRI Building 12 Byls Bridge Boulevard Highveld Extension 73