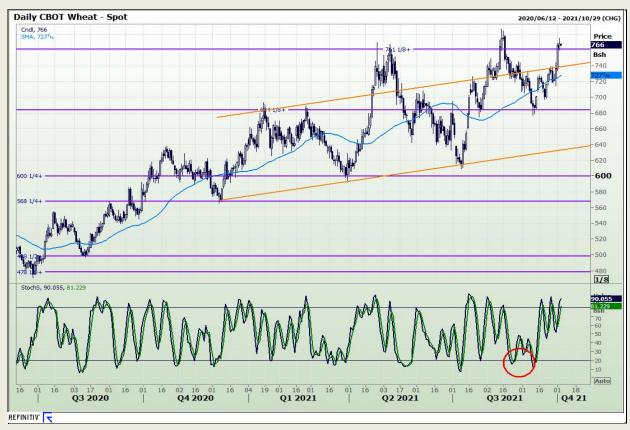

## **Technical Analysis**

Chicago Board of Trade and Kansas Board of Trade - Wheat

Market Report: 05 October 2021

3rd Floor, AFGRI Building 12 Byls Bridge Boulevard Highveld Extension 73

### **Technical Analysis**

Chicago Board of Trade and Kansas Board of Trade - Wheat

Market Report: 05 October 2021

3rd Floor, AFGRI Building 12 Byls Bridge Boulevard Highveld Extension 73