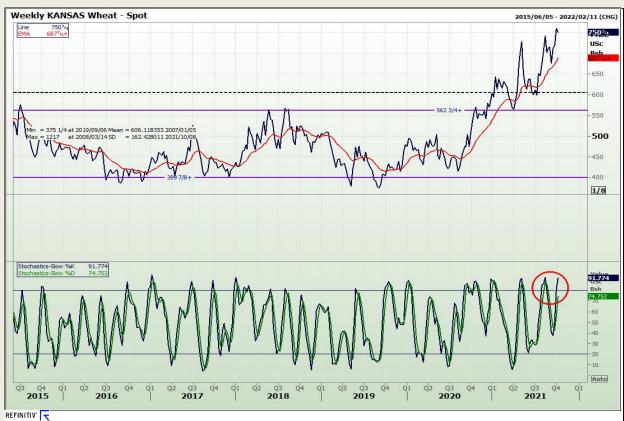

## **Technical Analysis**

Chicago Board of Trade and Kansas Board of Trade - Wheat

Market Report: 05 October 2021

3rd Floor, AFGRI Building 12 Byls Bridge Boulevard Highveld Extension 73

### **Technical Analysis**

Chicago Board of Trade and Kansas Board of Trade - Wheat

Market Report: 05 October 2021

3rd Floor, AFGRI Building 12 Byls Bridge Boulevard Highveld Extension 73