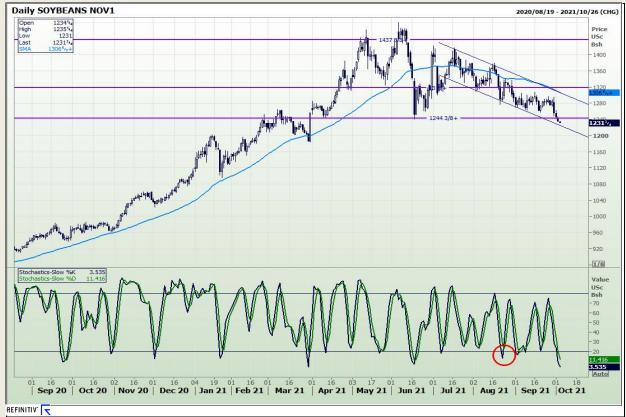

## **Technical Analysis**

**Chicago Board of Trade - Soybeans** 

Market Report: 05 October 2021

3rd Floor, AFGRI Building 12 Byls Bridge Boulevard Highveld Extension 73