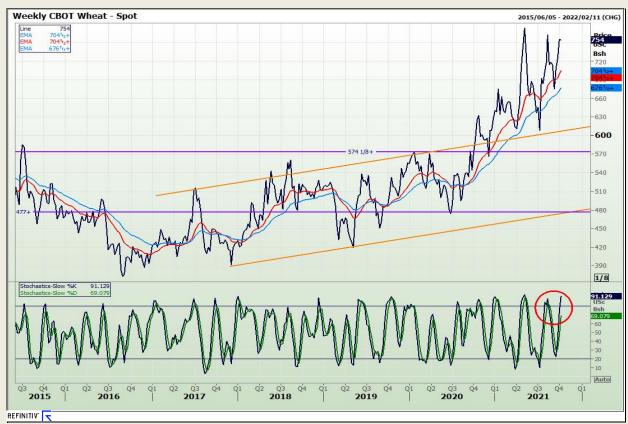

## **Technical Analysis**

Chicago Board of Trade and Kansas Board of Trade - Wheat

Market Report: 05 October 2021

3rd Floor, AFGRI Building 12 Byls Bridge Boulevard Highveld Extension 73

### **Technical Analysis**

Chicago Board of Trade and Kansas Board of Trade - Wheat

Market Report: 05 October 2021

3rd Floor, AFGRI Building 12 Byls Bridge Boulevard Highveld Extension 73