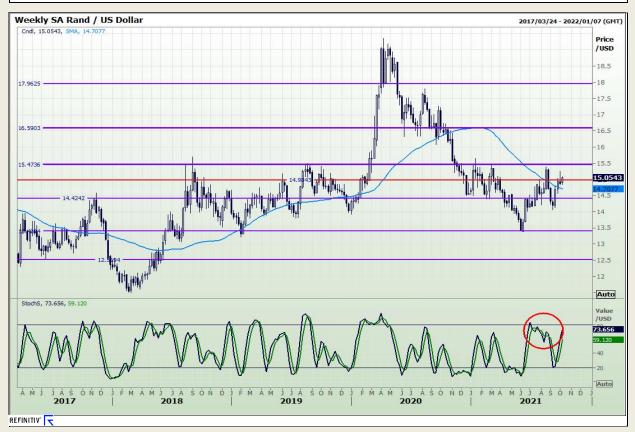

## **Technical Analysis**

Rand / US Dollar

Market Report: 05 October 2021

3rd Floor, AFGRI Building 12 Byls Bridge Boulevard Highveld Extension 73