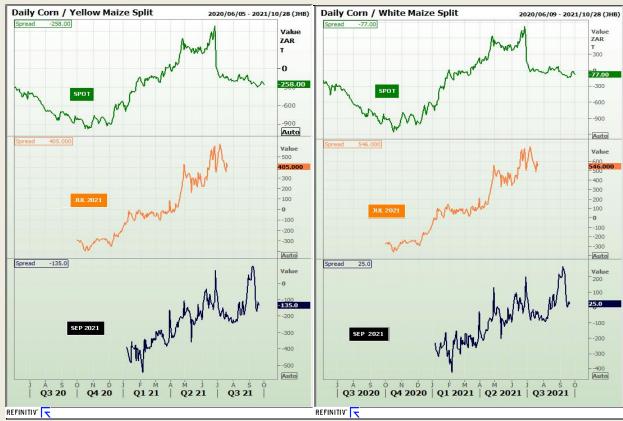

## **Technical Analysis**

**CBOT / SAFEX Spreads** 

Market Report: 05 October 2021

3rd Floor, AFGRI Building 12 Byls Bridge Boulevard Highveld Extension 73