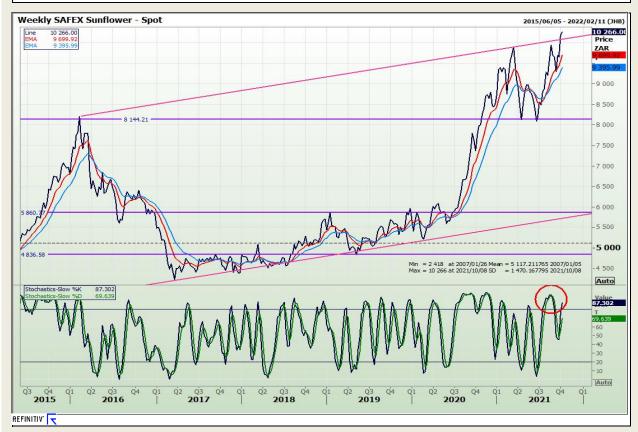

ysis**

**South African Futures Exchange - Wheat** 







Market Report: 05 October 2021

3rd Floor, AFGRI Building 12 Byls Bridge Boulevard Highveld Extension 73

### **Technical Analysis**

Chicago Board of Trade and Kansas Board of Trade - Wheat







Market Report: 05 October 2021

3rd Floor, AFGRI Building 12 Byls Bridge Boulevard Highveld Extension 73

## **Technical Analysis**

**Chicago Board of Trade - Soybeans** 







Market Report: 05 October 2021

3rd Floor, AFGRI Building 12 Byls Bridge Boulevard Highveld Extension 73

## **Technical Analysis**

**South African Futures Exchange - Soybeans** 







Market Report: 05 October 2021

3rd Floor, AFGRI Building 12 Byls Bridge Boulevard Highveld Extension 73

## **Technical Analysis**

South African Futures Exchange - Sunflower