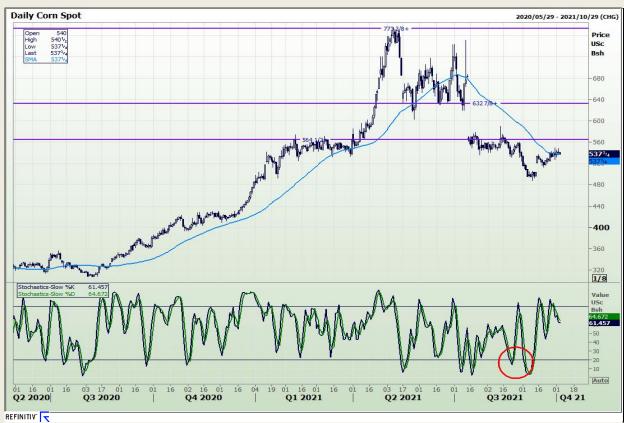

## **Technical Analysis**

Chicago Board of Trade - Corn

Market Report: 05 October 2021

3rd Floor, AFGRI Building 12 Byls Bridge Boulevard Highveld Extension 73