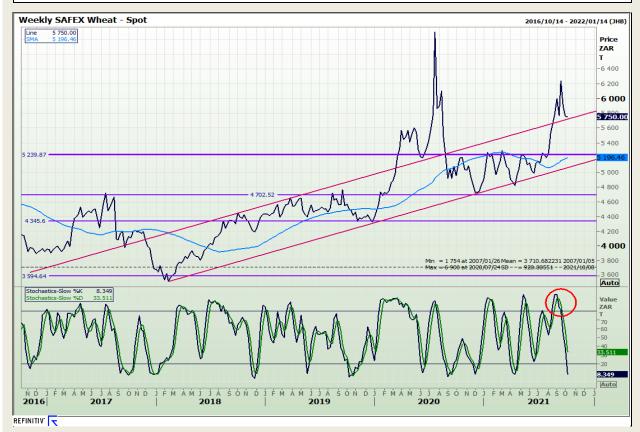

## **Technical Analysis**

**South African Futures Exchange - Wheat** 

Market Report: 05 October 2021

3rd Floor, AFGRI Building 12 Byls Bridge Boulevard Highveld Extension 73