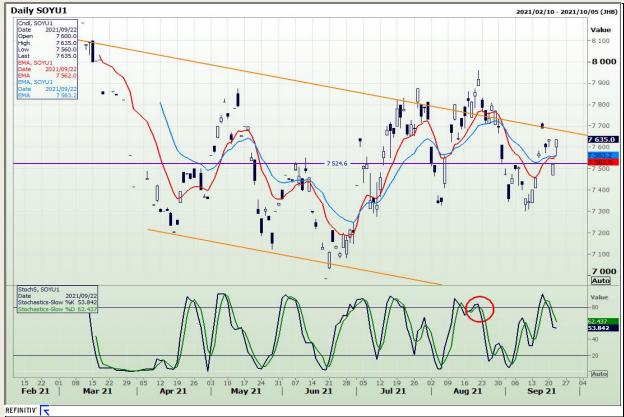

## **Technical Analysis**

**Chicago Board of Trade - Soybeans** 

Market Report: 05 October 2021

3rd Floor, AFGRI Building 12 Byls Bridge Boulevard Highveld Extension 73