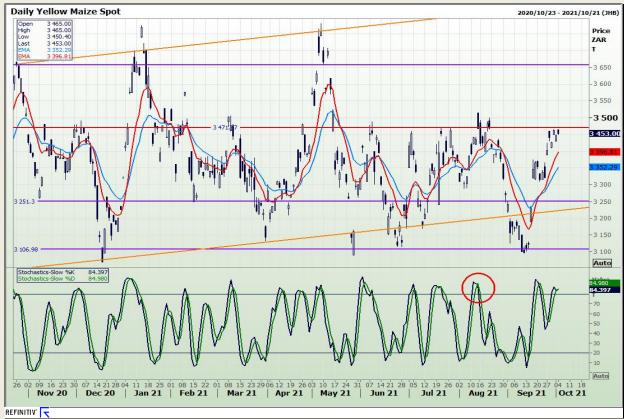

## **Technical Analysis**

**South African Futures Exchange - Maize** 

Market Report: 05 October 2021

3rd Floor, AFGRI Building 12 Byls Bridge Boulevard Highveld Extension 73