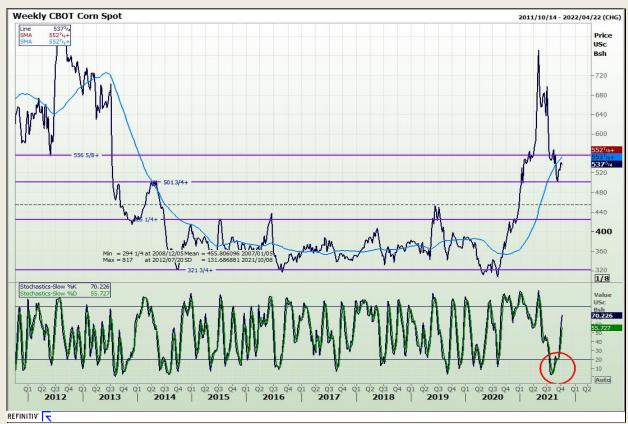

## **Technical Analysis**

Chicago Board of Trade - Corn

Market Report: 05 October 2021

3rd Floor, AFGRI Building 12 Byls Bridge Boulevard Highveld Extension 73