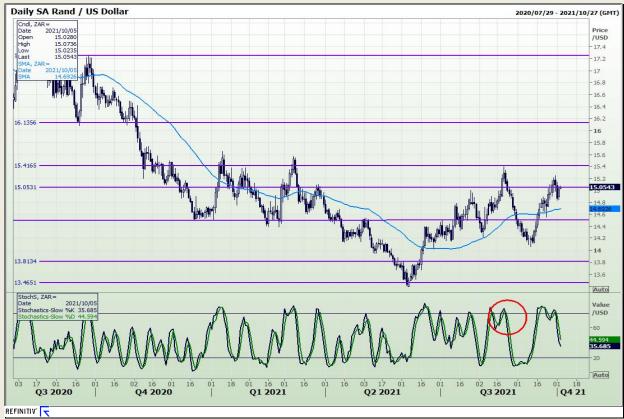

## **Technical Analysis**

Rand / US Dollar

Market Report: 05 October 2021

3rd Floor, AFGRI Building 12 Byls Bridge Boulevard Highveld Extension 73