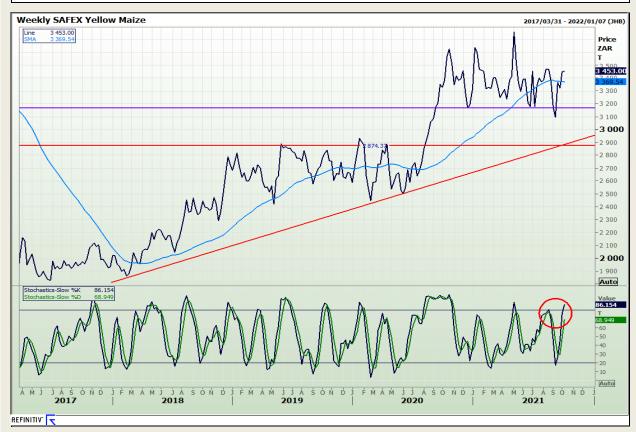

## **Technical Analysis**

**South African Futures Exchange - Maize** 

Market Report: 05 October 2021

3rd Floor, AFGRI Building 12 Byls Bridge Boulevard Highveld Extension 73