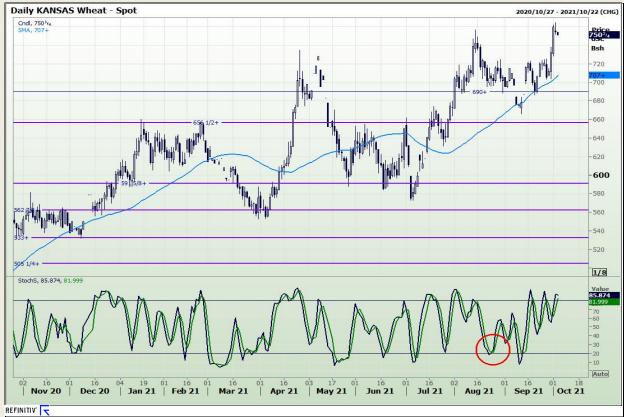

## **Technical Analysis**

Chicago Board of Trade and Kansas Board of Trade - Wheat

Market Report: 05 October 2021

3rd Floor, AFGRI Building 12 Byls Bridge Boulevard Highveld Extension 73

### **Technical Analysis**

Chicago Board of Trade and Kansas Board of Trade - Wheat

Market Report: 05 October 2021

3rd Floor, AFGRI Building 12 Byls Bridge Boulevard Highveld Extension 73