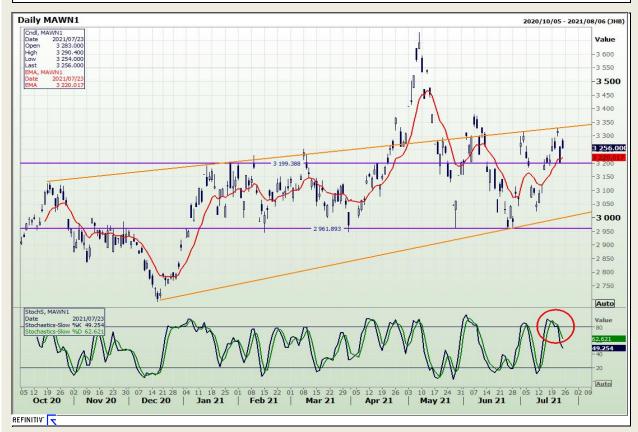

## **Technical Analysis**

**South African Futures Exchange - Maize** 

Market Report: 05 October 2021

3rd Floor, AFGRI Building 12 Byls Bridge Boulevard Highveld Extension 73