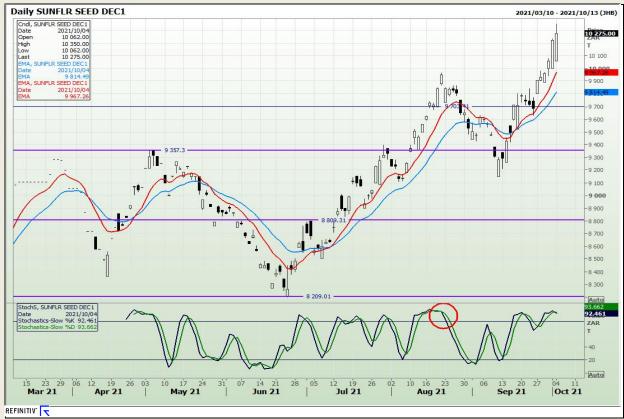

is**

**South African Futures Exchange - Wheat** 







Market Report: 05 October 2021

3rd Floor, AFGRI Building 12 Byls Bridge Boulevard Highveld Extension 73

### **Technical Analysis**

Chicago Board of Trade and Kansas Board of Trade - Wheat







Market Report: 05 October 2021

3rd Floor, AFGRI Building 12 Byls Bridge Boulevard Highveld Extension 73

## **Technical Analysis**

**Chicago Board of Trade - Soybeans** 







Market Report: 05 October 2021

3rd Floor, AFGRI Building 12 Byls Bridge Boulevard Highveld Extension 73

## **Technical Analysis**

**South African Futures Exchange - Soybeans** 







Market Report: 05 October 2021

3rd Floor, AFGRI Building 12 Byls Bridge Boulevard Highveld Extension 73

## **Technical Analysis**

South African Futures Exchange - Sunflower