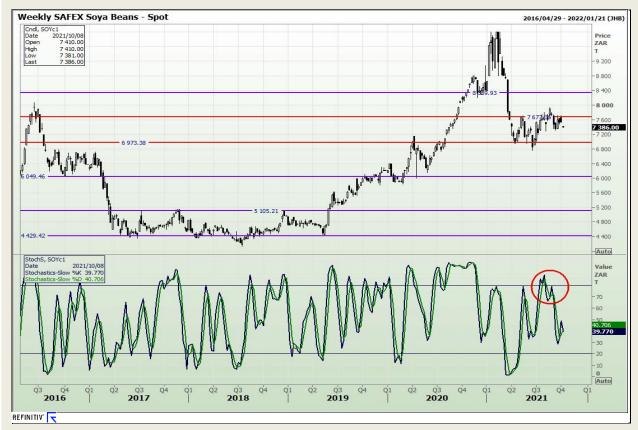

## **Technical Analysis**

**South African Futures Exchange - Soybeans** 

Market Report: 05 October 2021

3rd Floor, AFGRI Building 12 Byls Bridge Boulevard Highveld Extension 73