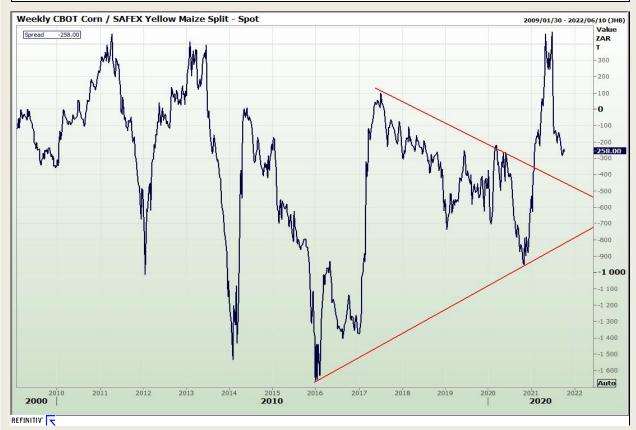

## **Technical Analysis**

**CBOT / SAFEX Spreads** 

Market Report: 05 October 2021

3rd Floor, AFGRI Building 12 Byls Bridge Boulevard Highveld Extension 73