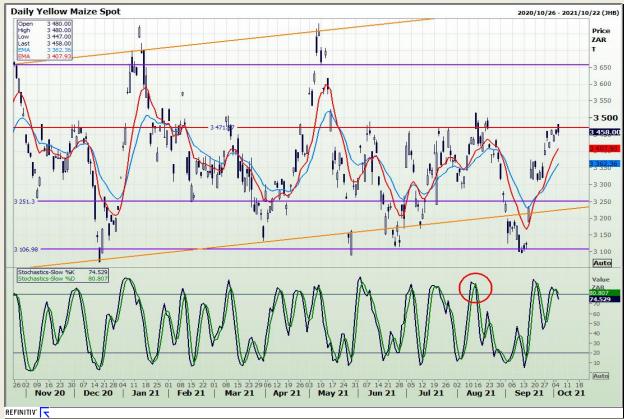

# **Technical Analysis**

**South African Futures Exchange - Maize** 

Market Report : 06 October 2021

3rd Floor, AFGRI Building 12 Byls Bridge Boulevard Highveld Extension 73