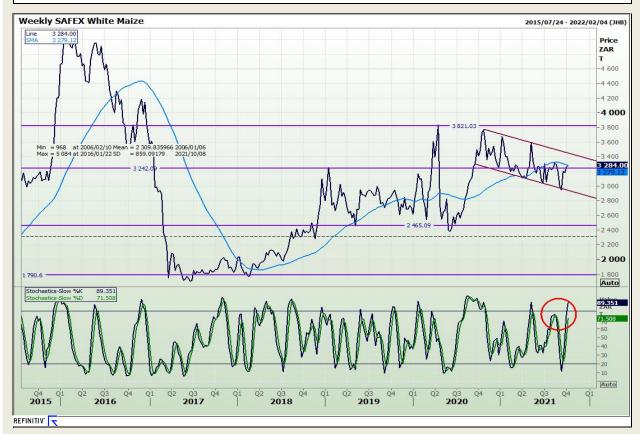

## **Technical Analysis**

**South African Futures Exchange - Maize** 

Market Report : 06 October 2021

3rd Floor, AFGRI Building 12 Byls Bridge Boulevard Highveld Extension 73

# **Technical Analysis**

**South African Futures Exchange - Maize** 

Market Report: 06 October 2021

3rd Floor, AFGRI Building 12 Byls Bridge Boulevard Highveld Extension 73

# **Technical Analysis**

**South African Futures Exchange - Maize** 

Market Report : 06 October 2021

3rd Floor, AFGRI Building 12 Byls Bridge Boulevard Highveld Extension 73