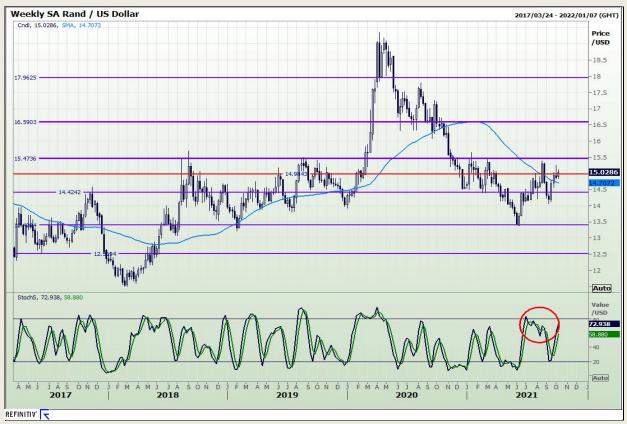

## **Technical Analysis**

Rand / US Dollar

Market Report : 06 October 2021

3rd Floor, AFGRI Building 12 Byls Bridge Boulevard Highveld Extension 73