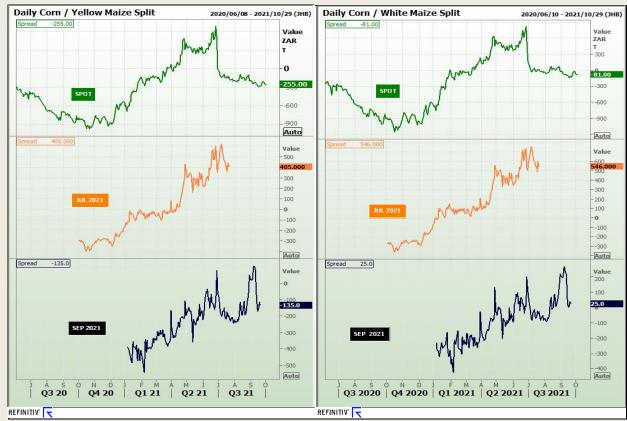

# **Technical Analysis**

**CBOT / SAFEX Spreads** 

Market Report : 06 October 2021

3rd Floor, AFGRI Building 12 Byls Bridge Boulevard Highveld Extension 73