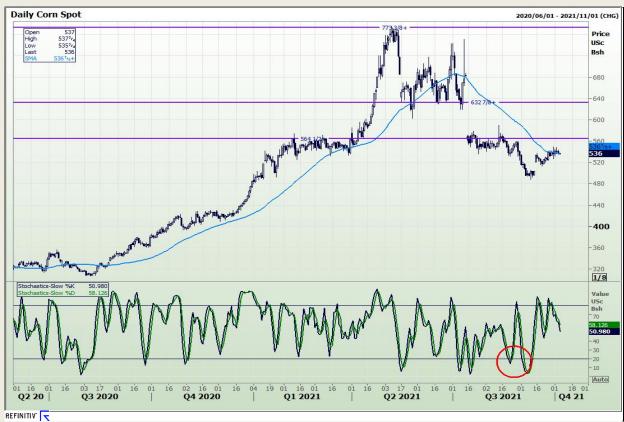

## **Technical Analysis**

Chicago Board of Trade - Corn

Market Report : 06 October 2021

3rd Floor, AFGRI Building 12 Byls Bridge Boulevard Highveld Extension 73