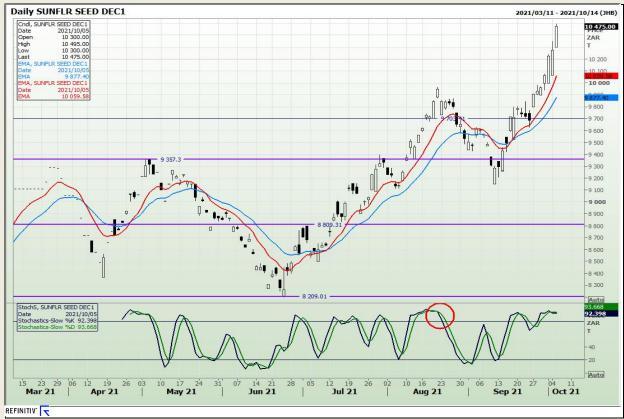

**South African Futures Exchange - Wheat** 







Market Report : 06 October 2021

3rd Floor, AFGRI Building 12 Byls Bridge Boulevard Highveld Extension 73

#### **Technical Analysis**

Chicago Board of Trade and Kansas Board of Trade - Wheat







Market Report : 06 October 2021

3rd Floor, AFGRI Building 12 Byls Bridge Boulevard Highveld Extension 73

## **Technical Analysis**

**Chicago Board of Trade - Soybeans** 







Market Report : 06 October 2021

3rd Floor, AFGRI Building 12 Byls Bridge Boulevard Highveld Extension 73

## **Technical Analysis**

**South African Futures Exchange - Soybeans** 







Market Report : 06 October 2021

3rd Floor, AFGRI Building 12 Byls Bridge Boulevard Highveld Extension 73

# **Technical Analysis**

South African Futures Exchange - Sunflower