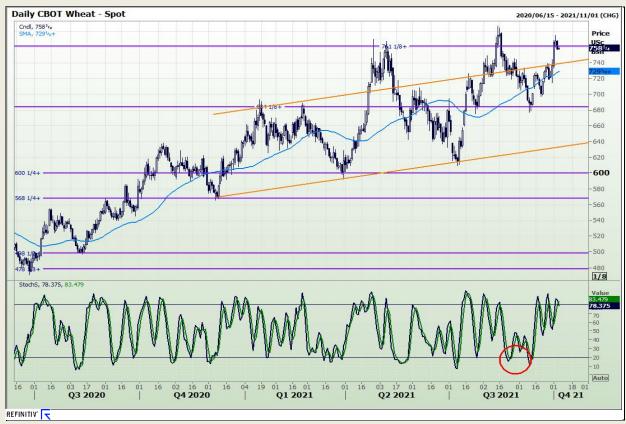

#### **Technical Analysis**

Chicago Board of Trade and Kansas Board of Trade - Wheat

Market Report : 06 October 2021

3rd Floor, AFGRI Building 12 Byls Bridge Boulevard Highveld Extension 73