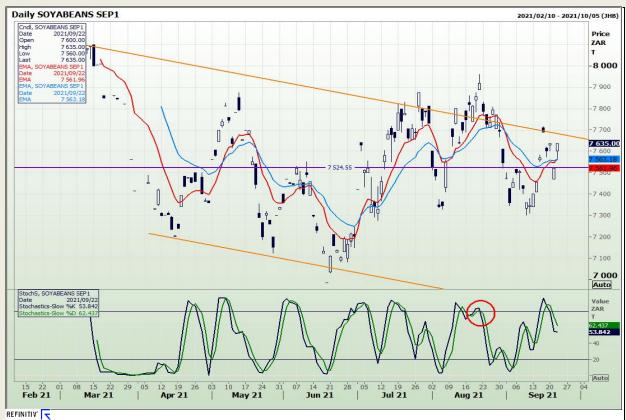

## **Technical Analysis**

**South African Futures Exchange - Soybeans** 

Market Report : 06 October 2021

3rd Floor, AFGRI Building 12 Byls Bridge Boulevard Highveld Extension 73