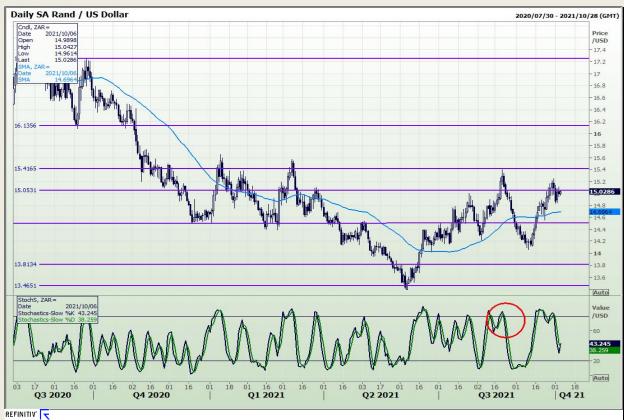

## **Technical Analysis**

Rand / US Dollar

Market Report : 06 October 2021

3rd Floor, AFGRI Building 12 Byls Bridge Boulevard Highveld Extension 73