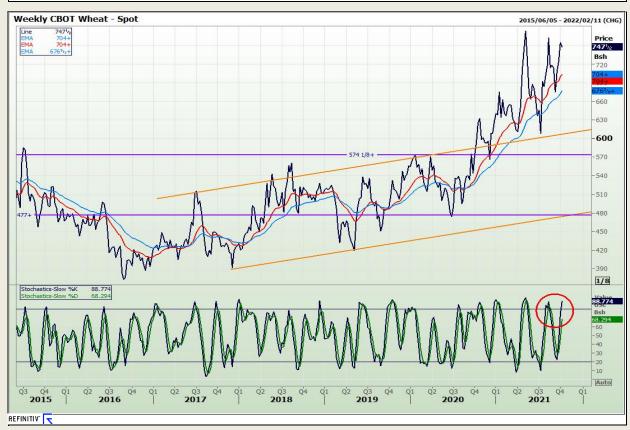

#### **Technical Analysis**

Chicago Board of Trade and Kansas Board of Trade - Wheat

Market Report : 06 October 2021

3rd Floor, AFGRI Building 12 Byls Bridge Boulevard Highveld Extension 73