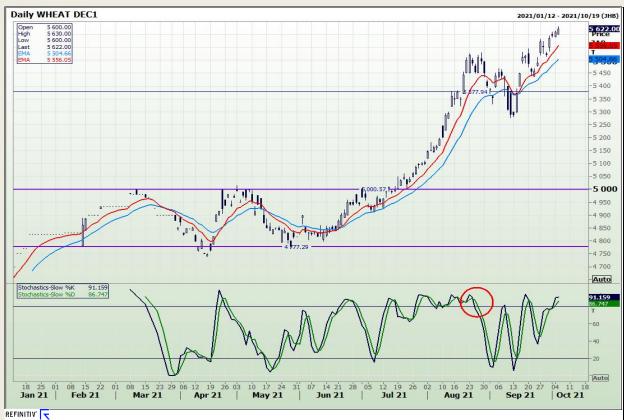

#### **Technical Analysis**

Chicago Board of Trade and Kansas Board of Trade - Wheat

Market Report : 06 October 2021

3rd Floor, AFGRI Building 12 Byls Bridge Boulevard Highveld Extension 73