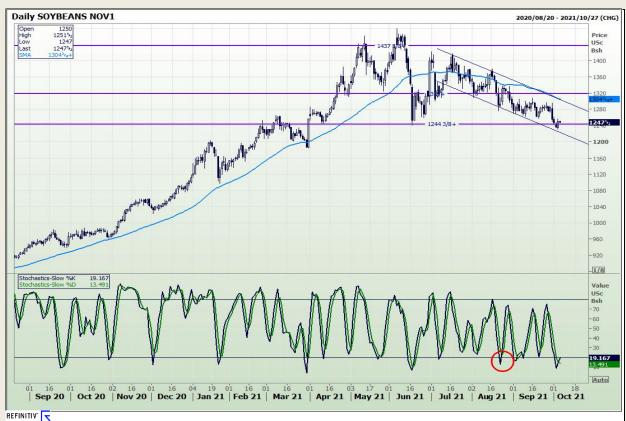

## **Technical Analysis**

**Chicago Board of Trade - Soybeans** 

Market Report : 06 October 2021

3rd Floor, AFGRI Building 12 Byls Bridge Boulevard Highveld Extension 73