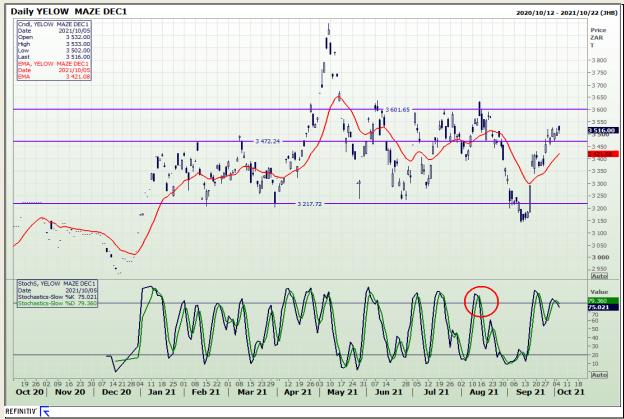

## **Technical Analysis**

**South African Futures Exchange - Maize** 

Market Report : 06 October 2021

3rd Floor, AFGRI Building 12 Byls Bridge Boulevard Highveld Extension 73

# **Technical Analysis**

**South African Futures Exchange - Maize** 

Market Report: 06 October 2021

3rd Floor, AFGRI Building 12 Byls Bridge Boulevard Highveld Extension 73

# **Technical Analysis**

**South African Futures Exchange - Maize** 

Market Report : 06 October 2021

3rd Floor, AFGRI Building 12 Byls Bridge Boulevard Highveld Extension 73