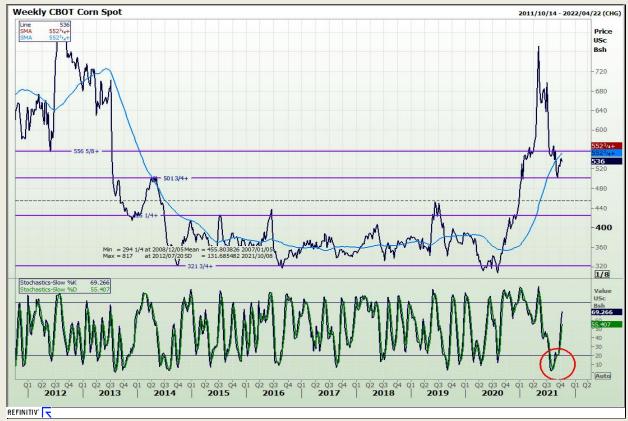

## **Technical Analysis**

Chicago Board of Trade - Corn

Market Report : 06 October 2021

3rd Floor, AFGRI Building 12 Byls Bridge Boulevard Highveld Extension 73