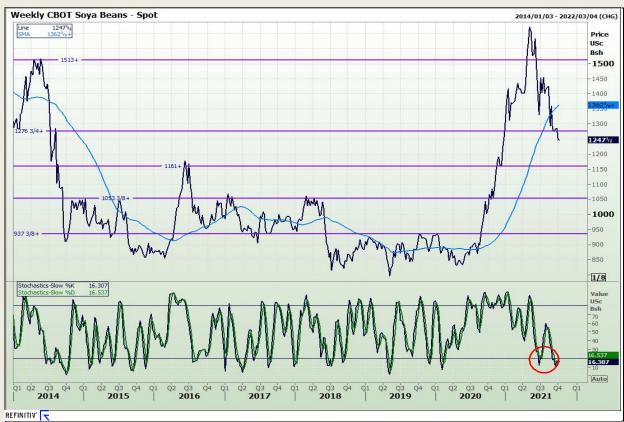

## **Technical Analysis**

**Chicago Board of Trade - Soybeans** 

Market Report : 06 October 2021

3rd Floor, AFGRI Building 12 Byls Bridge Boulevard Highveld Extension 73