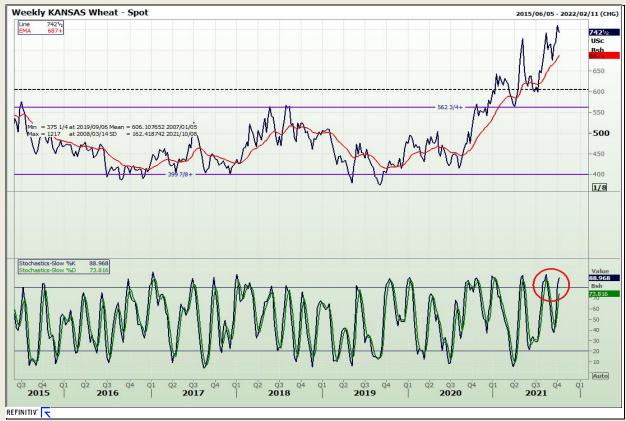

#### **Technical Analysis**

Chicago Board of Trade and Kansas Board of Trade - Wheat

Market Report : 06 October 2021

3rd Floor, AFGRI Building 12 Byls Bridge Boulevard Highveld Extension 73