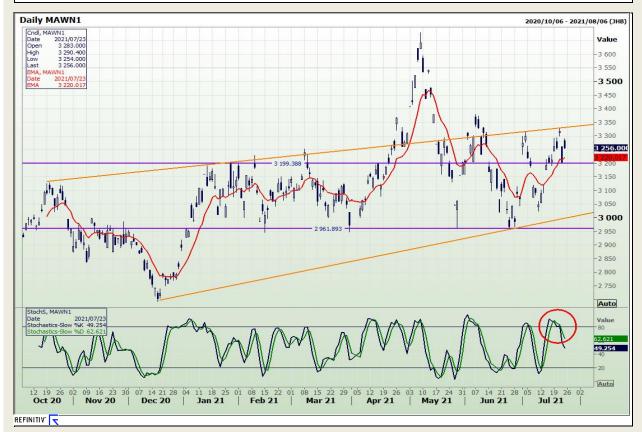

Highveld Extension 73

# **Technical Analysis**

**CBOT / SAFEX Spreads** 







Market Report : 06 October 2021

3rd Floor, AFGRI Building 12 Byls Bridge Boulevard Highveld Extension 73

## **Technical Analysis**

Chicago Board of Trade - Corn







Market Report : 06 October 2021

3rd Floor, AFGRI Building 12 Byls Bridge Boulevard Highveld Extension 73

## **Technical Analysis**

**South African Futures Exchange - Maize** 







Market Report : 06 October 2021

3rd Floor, AFGRI Building 12 Byls Bridge Boulevard Highveld Extension 73

# **Technical Analysis**

**South African Futures Exchange - Maize** 







Market Report: 06 October 2021

3rd Floor, AFGRI Building 12 Byls Bridge Boulevard Highveld Extension 73

# **Technical Analysis**

**South African Futures Exchange - Maize** 







Market Report : 06 October 2021

3rd Floor, AFGRI Building 12 Byls Bridge Boulevard Highveld Extension 73

#### **Technical Analysis**

Chicago Board of Trade and Kansas Board of Trade - Wheat







Market Report : 06 October 2021

3rd Floor, AFGRI Building 12 Byls Bridge Boulevard Highveld Extension 73

## **Technical Analysis**

**South African Futures Exchange - Wheat** 







Market Report : 06 October 2021

3rd Floor, AFGRI Building 12 Byls Bridge Boulevard Highveld Extension 73

#### **Technical Analysis**

Chicago Board of Trade and Kansas Board of Trade - Wheat







Market Report : 06 October 2021

3rd Floor, AFGRI Building 12 Byls Bridge Boulevard Highveld Extension 73

## **Technical Analysis**

**Chicago Board of Trade - Soybeans** 







Market Report : 06 October 20