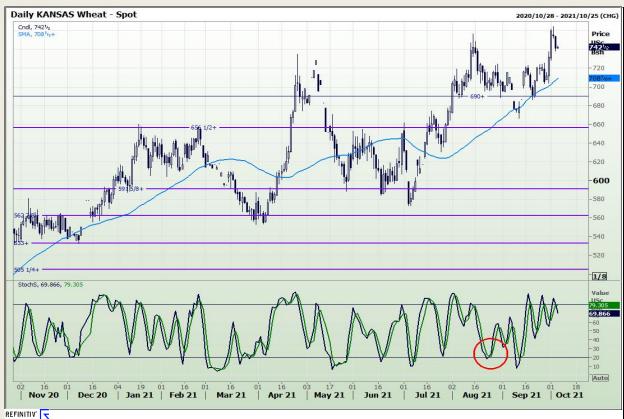

#### **Technical Analysis**

Chicago Board of Trade and Kansas Board of Trade - Wheat

Market Report : 06 October 2021

3rd Floor, AFGRI Building 12 Byls Bridge Boulevard Highveld Extension 73