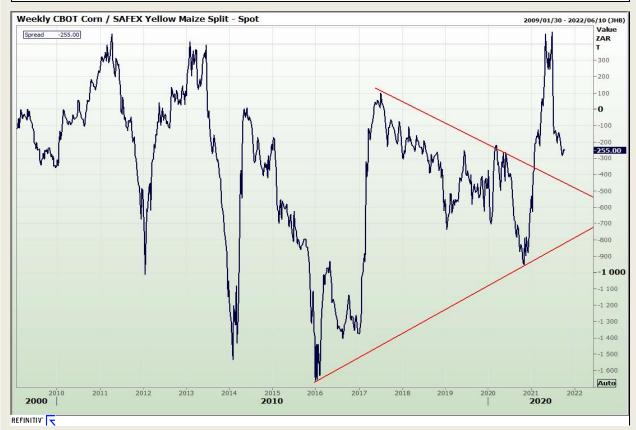

# **Technical Analysis**

**CBOT / SAFEX Spreads** 

Market Report : 06 October 2021

3rd Floor, AFGRI Building 12 Byls Bridge Boulevard Highveld Extension 73