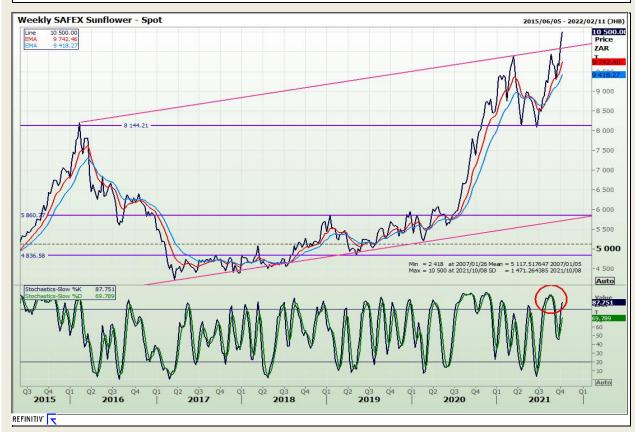

**

**South African Futures Exchange - Wheat** 







Market Report : 06 October 2021

3rd Floor, AFGRI Building 12 Byls Bridge Boulevard Highveld Extension 73

#### **Technical Analysis**

Chicago Board of Trade and Kansas Board of Trade - Wheat







Market Report : 06 October 2021

3rd Floor, AFGRI Building 12 Byls Bridge Boulevard Highveld Extension 73

## **Technical Analysis**

**Chicago Board of Trade - Soybeans** 







Market Report : 06 October 2021

3rd Floor, AFGRI Building 12 Byls Bridge Boulevard Highveld Extension 73

## **Technical Analysis**

**South African Futures Exchange - Soybeans** 







Market Report : 06 October 2021

3rd Floor, AFGRI Building 12 Byls Bridge Boulevard Highveld Extension 73

# **Technical Analysis**

South African Futures Exchange - Sunflower