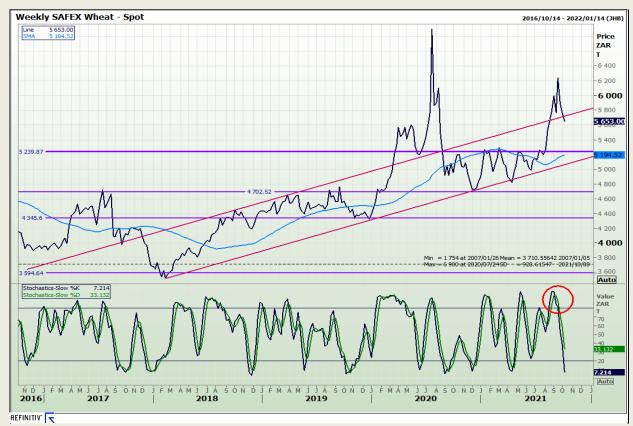

## **Technical Analysis**

**South African Futures Exchange - Wheat** 

Market Report : 06 October 2021

3rd Floor, AFGRI Building 12 Byls Bridge Boulevard Highveld Extension 73