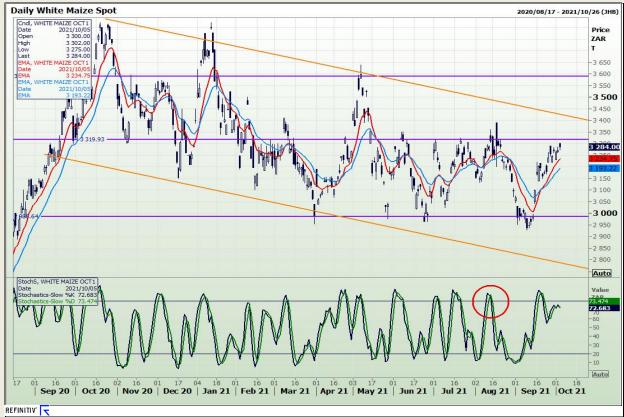

## **Technical Analysis**

**South African Futures Exchange - Maize** 

Market Report : 06 October 2021

3rd Floor, AFGRI Building 12 Byls Bridge Boulevard Highveld Extension 73