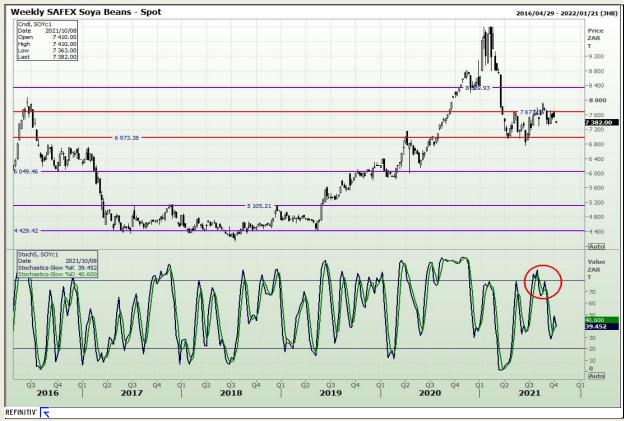

## **Technical Analysis**

**South African Futures Exchange - Soybeans** 

Market Report : 06 October 2021

3rd Floor, AFGRI Building 12 Byls Bridge Boulevard Highveld Extension 73