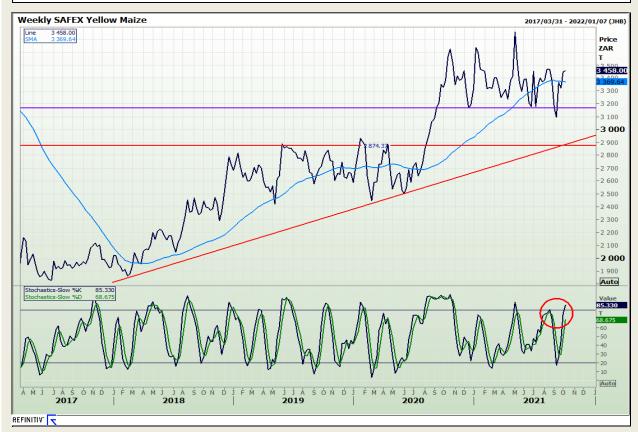

# **Technical Analysis**

**South African Futures Exchange - Maize** 

Market Report: 06 October 2021

3rd Floor, AFGRI Building 12 Byls Bridge Boulevard Highveld Extension 73