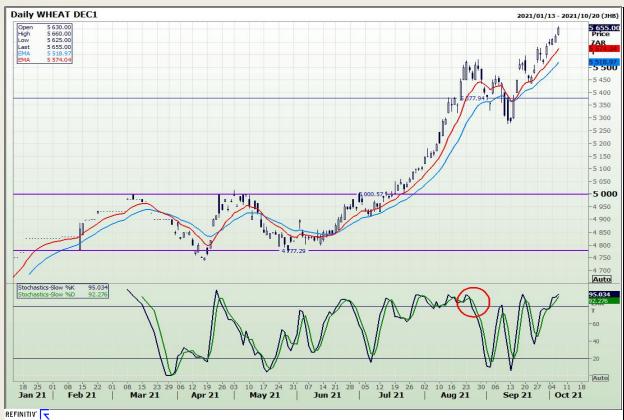

### **Technical Analysis**

Chicago Board of Trade and Kansas Board of Trade - Wheat

Market Report: 07 October 2021

3rd Floor, AFGRI Building 12 Byls Bridge Boulevard Highveld Extension 73

## **Technical Analysis**

Chicago Board of Trade and Kansas Board of Trade - Wheat

Market Report: 07 October 2021

3rd Floor, AFGRI Building 12 Byls Bridge Boulevard Highveld Extension 73