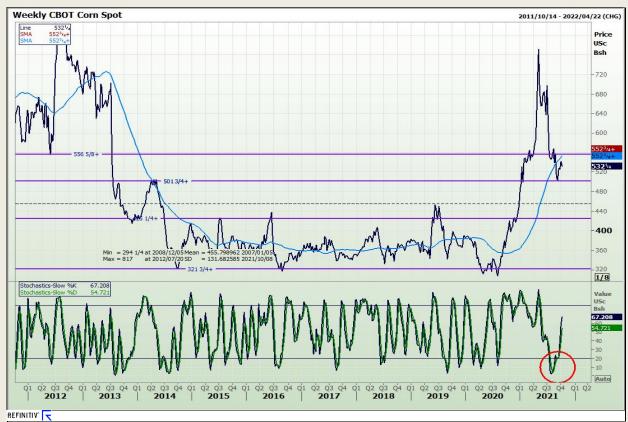

# **Technical Analysis**

Chicago Board of Trade - Corn

Market Report: 07 October 2021

3rd Floor, AFGRI Building 12 Byls Bridge Boulevard Highveld Extension 73