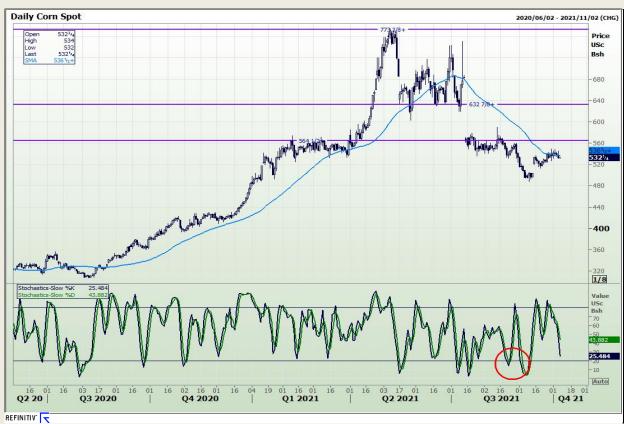

# **Technical Analysis**

Chicago Board of Trade - Corn

Market Report: 07 October 2021

3rd Floor, AFGRI Building 12 Byls Bridge Boulevard Highveld Extension 73