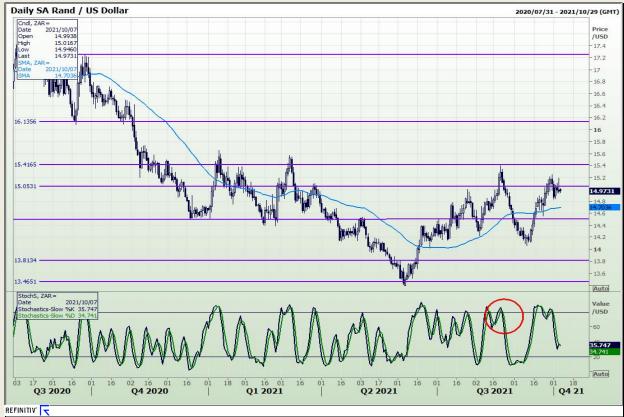

# **Technical Analysis**

Rand / US Dollar

Market Report: 07 October 2021

3rd Floor, AFGRI Building 12 Byls Bridge Boulevard Highveld Extension 73