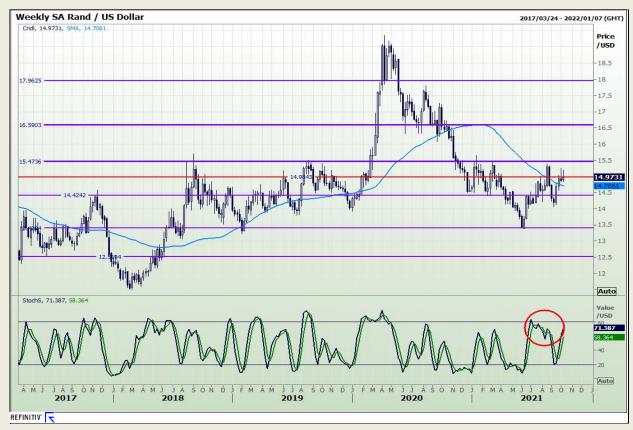

# **Technical Analysis**

Rand / US Dollar

Market Report: 07 October 2021

3rd Floor, AFGRI Building 12 Byls Bridge Boulevard Highveld Extension 73