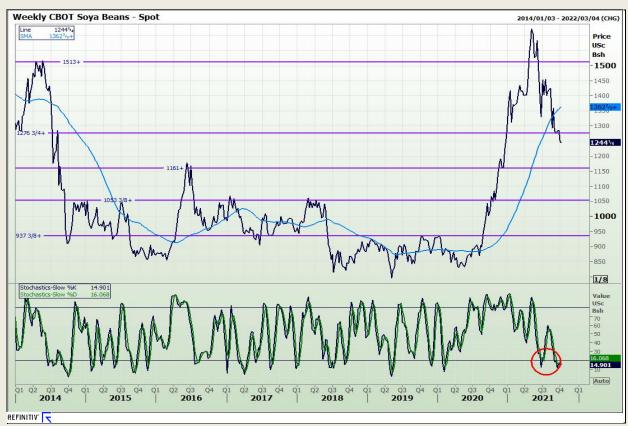

## **Technical Analysis**

**Chicago Board of Trade - Soybeans** 

Market Report: 07 October 2021

3rd Floor, AFGRI Building 12 Byls Bridge Boulevard Highveld Extension 73