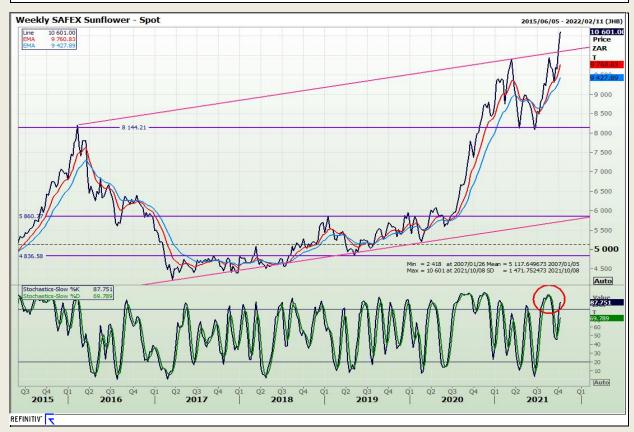

nalysis**

**South African Futures Exchange - Wheat** 







Market Report: 07 October 2021

3rd Floor, AFGRI Building 12 Byls Bridge Boulevard Highveld Extension 73

## **Technical Analysis**

Chicago Board of Trade and Kansas Board of Trade - Wheat







Market Report: 07 October 2021

3rd Floor, AFGRI Building 12 Byls Bridge Boulevard Highveld Extension 73

## **Technical Analysis**

**Chicago Board of Trade - Soybeans** 







Market Report: 07 October 2021

3rd Floor, AFGRI Building 12 Byls Bridge Boulevard Highveld Extension 73

# **Technical Analysis**

**South African Futures Exchange - Soybeans** 







Market Report: 07 October 2021

3rd Floor, AFGRI Building 12 Byls Bridge Boulevard Highveld Extension 73

# **Technical Analysis**

South African Futures Exchange - Sunflower