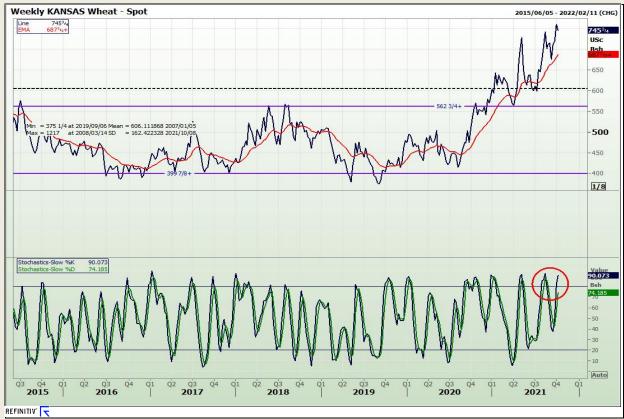

### **Technical Analysis**

Chicago Board of Trade and Kansas Board of Trade - Wheat

Market Report: 07 October 2021

3rd Floor, AFGRI Building 12 Byls Bridge Boulevard Highveld Extension 73

## **Technical Analysis**

Chicago Board of Trade and Kansas Board of Trade - Wheat

Market Report: 07 October 2021

3rd Floor, AFGRI Building 12 Byls Bridge Boulevard Highveld Extension 73