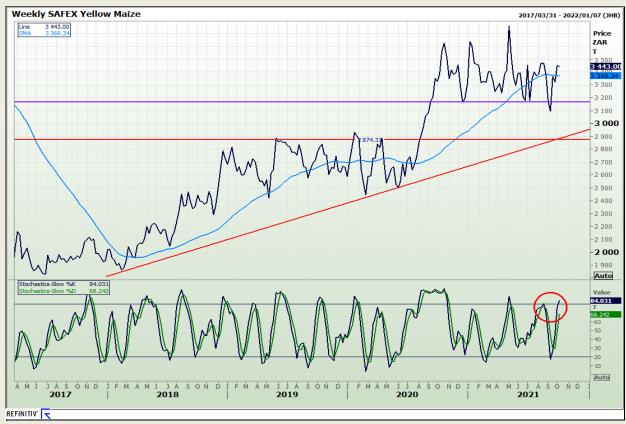

## **Technical Analysis**

**South African Futures Exchange - Maize** 

Market Report: 07 October 2021

3rd Floor, AFGRI Building 12 Byls Bridge Boulevard Highveld Extension 73