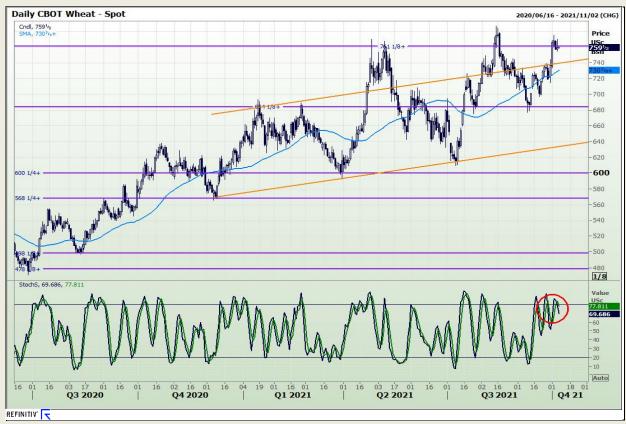

### **Technical Analysis**

Chicago Board of Trade and Kansas Board of Trade - Wheat

Market Report: 07 October 2021

3rd Floor, AFGRI Building 12 Byls Bridge Boulevard Highveld Extension 73

## **Technical Analysis**

Chicago Board of Trade and Kansas Board of Trade - Wheat

Market Report: 07 October 2021

3rd Floor, AFGRI Building 12 Byls Bridge Boulevard Highveld Extension 73