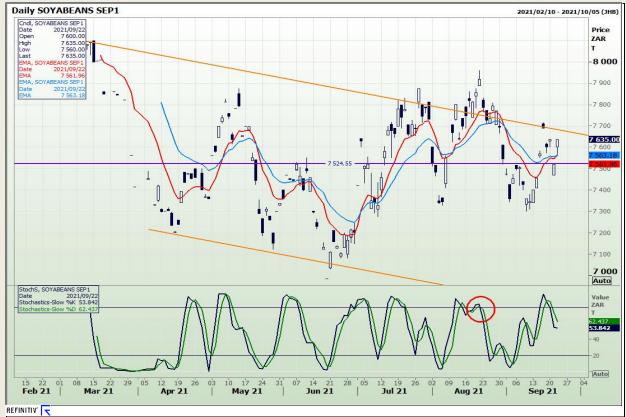

# **Technical Analysis**

**South African Futures Exchange - Soybeans** 

Market Report: 07 October 2021

3rd Floor, AFGRI Building 12 Byls Bridge Boulevard Highveld Extension 73