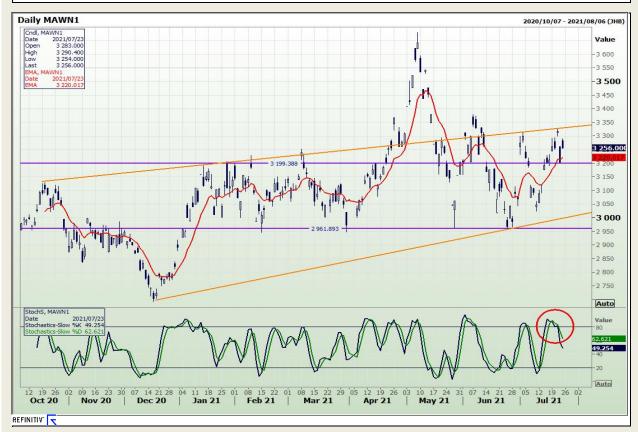

## **Technical Analysis**

**South African Futures Exchange - Maize** 

Market Report: 07 October 2021

3rd Floor, AFGRI Building 12 Byls Bridge Boulevard Highveld Extension 73