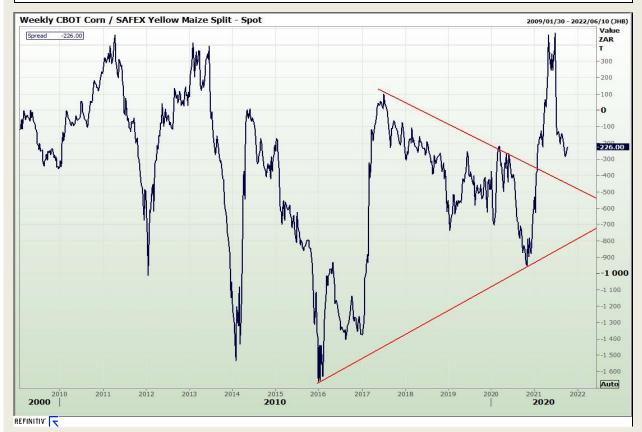

# **Technical Analysis**

**CBOT / SAFEX Spreads** 

Market Report: 07 October 2021

3rd Floor, AFGRI Building 12 Byls Bridge Boulevard Highveld Extension 73