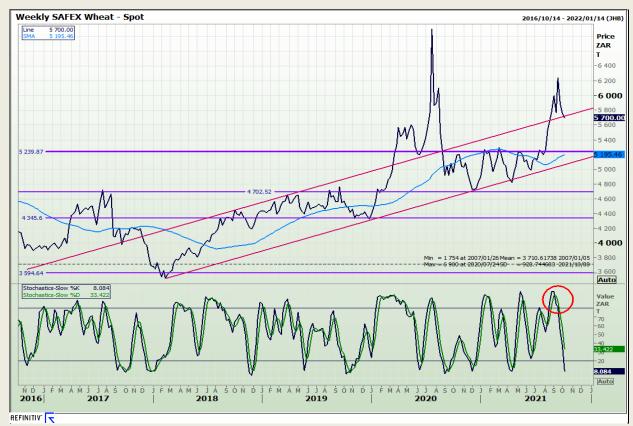

## **Technical Analysis**

**South African Futures Exchange - Wheat** 

Market Report: 07 October 2021

3rd Floor, AFGRI Building 12 Byls Bridge Boulevard Highveld Extension 73