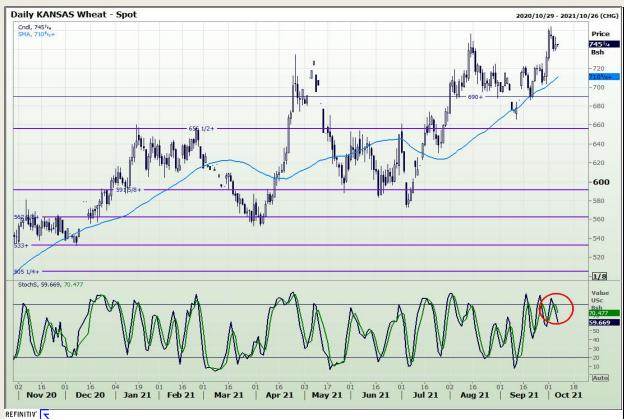

### **Technical Analysis**

Chicago Board of Trade and Kansas Board of Trade - Wheat

Market Report: 07 October 2021

3rd Floor, AFGRI Building 12 Byls Bridge Boulevard Highveld Extension 73

## **Technical Analysis**

Chicago Board of Trade and Kansas Board of Trade - Wheat

Market Report: 07 October 2021

3rd Floor, AFGRI Building 12 Byls Bridge Boulevard Highveld Extension 73