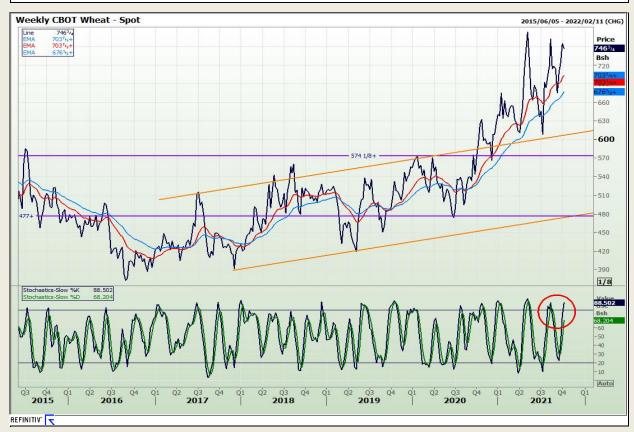

### **Technical Analysis**

Chicago Board of Trade and Kansas Board of Trade - Wheat

Market Report: 07 October 2021

3rd Floor, AFGRI Building 12 Byls Bridge Boulevard Highveld Extension 73

## **Technical Analysis**

Chicago Board of Trade and Kansas Board of Trade - Wheat

Market Report: 07 October 2021

3rd Floor, AFGRI Building 12 Byls Bridge Boulevard Highveld Extension 73