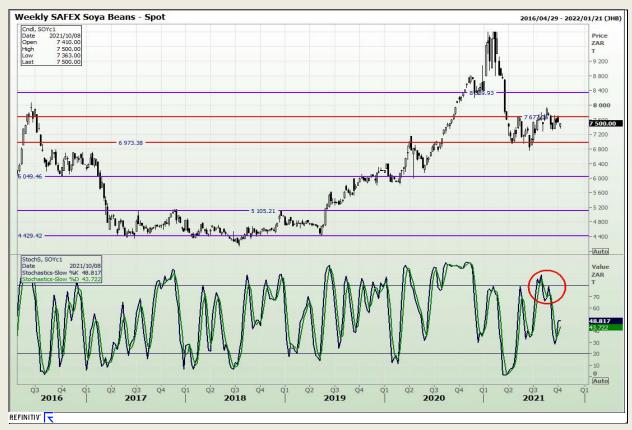

# **Technical Analysis**

**South African Futures Exchange - Soybeans** 

Market Report: 07 October 2021

3rd Floor, AFGRI Building 12 Byls Bridge Boulevard Highveld Extension 73