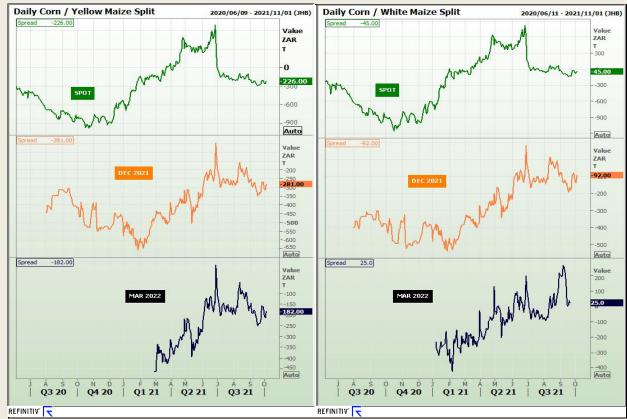

# **Technical Analysis**

**CBOT / SAFEX Spreads** 

Market Report: 07 October 2021

3rd Floor, AFGRI Building 12 Byls Bridge Boulevard Highveld Extension 73