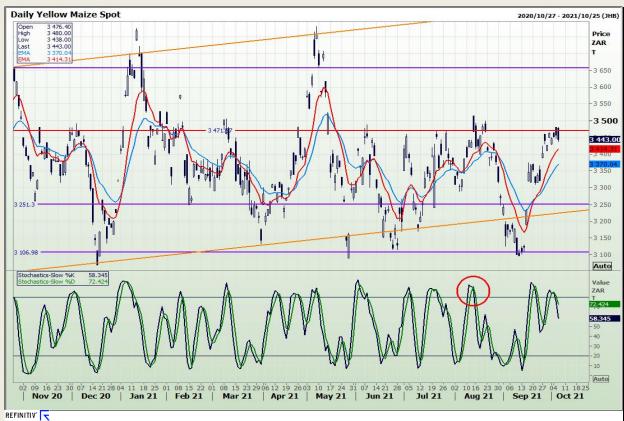

## **Technical Analysis**

**South African Futures Exchange - Maize** 

Market Report: 07 October 2021

3rd Floor, AFGRI Building 12 Byls Bridge Boulevard Highveld Extension 73