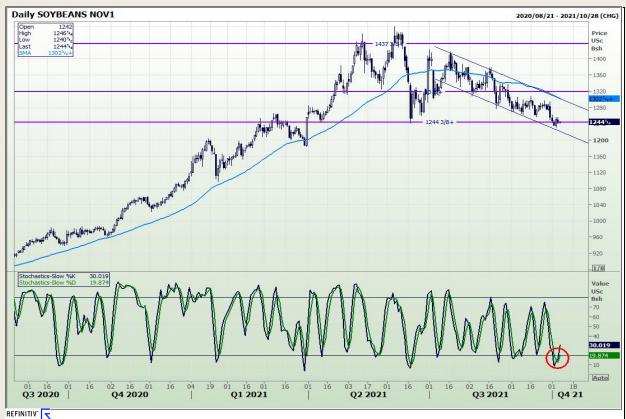

## **Technical Analysis**

**Chicago Board of Trade - Soybeans** 

Market Report: 07 October 2021

3rd Floor, AFGRI Building 12 Byls Bridge Boulevard Highveld Extension 73