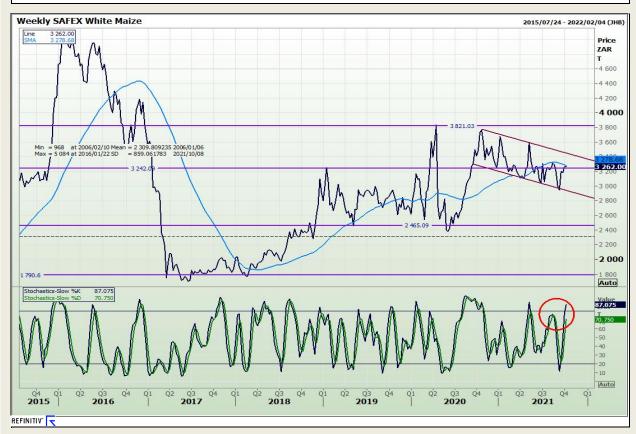

## **Technical Analysis**

**South African Futures Exchange - Maize** 

Market Report: 07 October 2021

3rd Floor, AFGRI Building 12 Byls Bridge Boulevard Highveld Extension 73