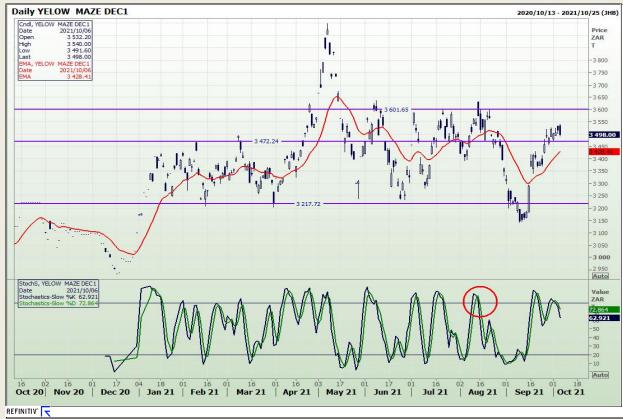

## **Technical Analysis**

**South African Futures Exchange - Maize** 

Market Report: 07 October 2021

3rd Floor, AFGRI Building 12 Byls Bridge Boulevard Highveld Extension 73