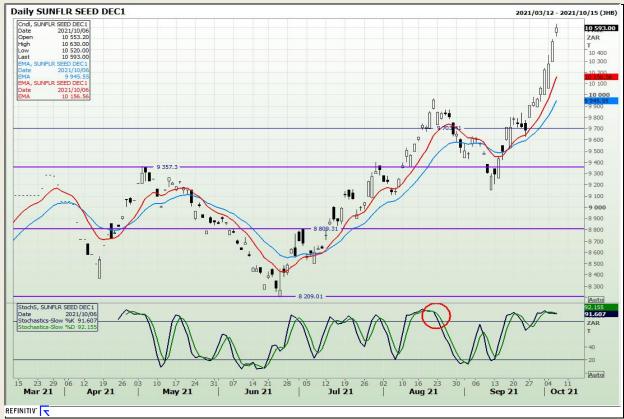

lysis**

**South African Futures Exchange - Wheat** 







Market Report: 07 October 2021

3rd Floor, AFGRI Building 12 Byls Bridge Boulevard Highveld Extension 73

## **Technical Analysis**

Chicago Board of Trade and Kansas Board of Trade - Wheat







Market Report: 07 October 2021

3rd Floor, AFGRI Building 12 Byls Bridge Boulevard Highveld Extension 73

## **Technical Analysis**

**Chicago Board of Trade - Soybeans** 







Market Report: 07 October 2021

3rd Floor, AFGRI Building 12 Byls Bridge Boulevard Highveld Extension 73

# **Technical Analysis**

**South African Futures Exchange - Soybeans** 







Market Report: 07 October 2021

3rd Floor, AFGRI Building 12 Byls Bridge Boulevard Highveld Extension 73

# **Technical Analysis**

South African Futures Exchange - Sunflower