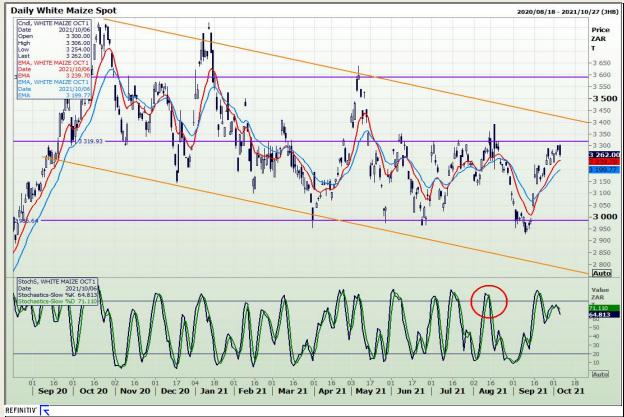

## **Technical Analysis**

**South African Futures Exchange - Maize** 

Market Report: 07 October 2021

3rd Floor, AFGRI Building 12 Byls Bridge Boulevard Highveld Extension 73