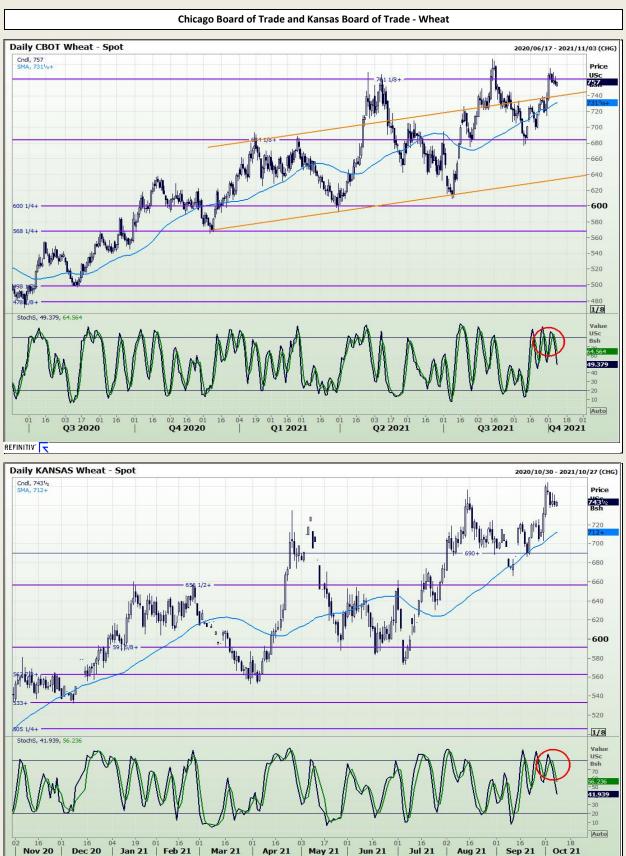

# **Technical Analysis**

South African Futures Exchange - Wheat

DISCLAIMER: This report has been prepared by GroCapital Financial Services Pty Ltd, a wholly owned subsidiary of AFGRI Operations Limitedis provided to you for information purposes only.GROCAPITAL AND AFGRI hereby certify that the views expressed in this report were obtained from sources which GROCAPITAL AND AFGRI consider to be reliable.GROCAPITAL AND AFGRI do not make any representations or give any guarantees or warranties, expressed or implied, as to the correctness, accuracy or completeness of the report. Neither GROCAPITAL AND AFGRI, nor any affiliate, nor any of their respective officers, directors, partners or employees, shall assume any liability for any losses arising from errors or omissions in the opinions, forecasts or information, irrespective of whether there has been any negligence by GroCapital and AFGRI, their affiliate, or their espective officers, directors, partners or employees, regardless of whether such damages were foreseen or unforeseen. The information contained in this report is confidential and may be subject to legal privilege. This report is not intended to not should it be taken to create any legal relations or contractual relations