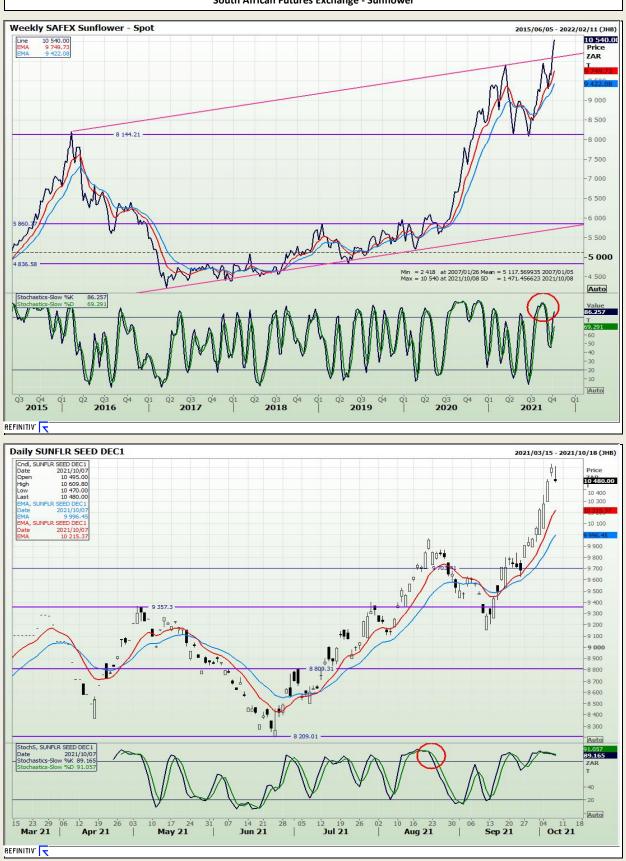

Market Report : 08 October 2021

# **Technical Analysis**

South African Futures Exchange - Sunflower

DISCLAIMER: This report has been prepared by GroCapital Financial Services Pty Ltd, a wholly owned subsidiary of AFGRI Operations Limitedis provided to you for information purposes only.GROCAPITAL AND AFGRI hereby certify that the views expressed in this report were obtained from sources which GROCAPITAL AND AFGRI consider to be reliable.GROCAPITAL AND AFGRI do not make any representations or give any guarantees or warranties, expressed or implied, as to the correctness, accuracy or completeness of the report.Neither GROCAPITAL AND AFGRI, nor any affiliate, nor any of their respective officers, directors, partners or employees, shall assume any liability for any losses arising from errors or omissions in the opinions, forecasts or information, irrespective of whether there has been any negligence by GroCapital and AFGRI, their affiliate, or their respective officers, directors, partners or employees, regardless of whether such damages were foreseen or unforeseen. The information contained in this report is confidential and may be subject to legal privilege. This report is not intended to not should it be taken to create any legal relations or contractual relations.