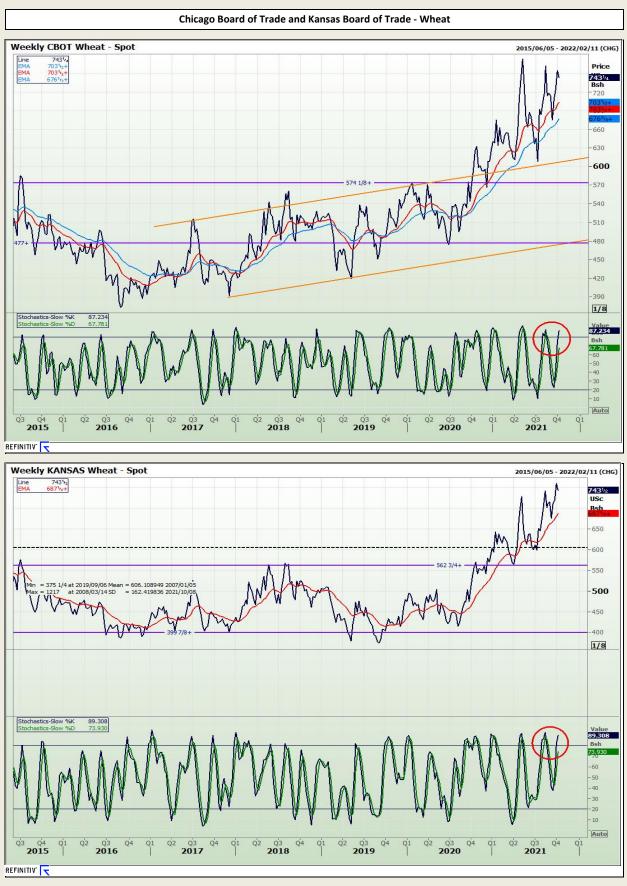

# **Technical Analysis**

South African Futures Exchange - Wheat

DISCLAIMER: This report has been prepared by GroCapital Financial Services Pty Ltd, a wholly owned subsidiary of AFGRI Operations Limitedis provided to you for information purposes only.GROCAPITAL AND AFGRI hereby certify that the views expressed in this report were obtained from sources which GROCAPITAL AND AFGRI consider to be reliable.GROCAPITAL AND AFGRI do not make any representations or give any guarantees or warranties, expressed or implied, as to the correctness, accuracy or completeness of the report. Neither GROCAPITAL AND AFGRI, nor any affiliate, nor any of their respective officers, directors, partners or employees, shall assume any liability for any losses arising from errors or omissions in the opinions, forecasts or information, irrespective of whether there has been any negligence by GroCapital and AFGRI, their affiliate, or their espective officers, directors, partners or employees, regardless of whether such damages were foreseen or unforeseen. The information contained in this report is confidential and may be subject to legal privilege. This report is not intended to not should it be taken to create any legal relations or contractual relations