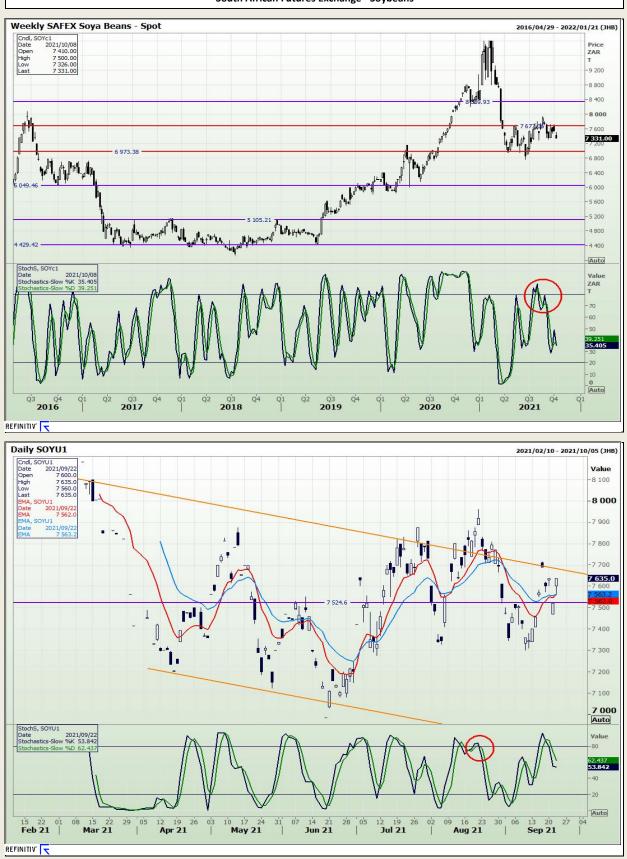

# **Technical Analysis**

South African Futures Exchange - Soybeans

DISCLAIMER: This report has been prepared by GroCapital Financial Services Pty Ltd, a wholly owned subsidiary of AFGRI Operations Limitedis provided to you for information purposes only.GROCAPITAL AND AFGRI hereby certify that the views expressed in this report were obtained from sources which GROCAPITAL AND AFGRI consider to be reliable.GROCAPITAL AND AFGRI do not make any representations or give any guarantees or warranties, expressed or implied, as to the correctness, accuracy or completeness of the report.Nether GROCAPITAL AND AFGRI, nor any affiliate, nor any of their respective officers, directors, partners or omissions in the opinions, forecasts or information, irrespective of whether there has been any negligence by GroCapital and AFGRI, their affiliate, or their respective officers, directors, partners or employees, regardless of whether such damages were foreseen or unforeseen. The information contained in this report is confidential and may be subject to legal privilege. This report is not intended to not should it be taken to create any legal relations or contractual relations.