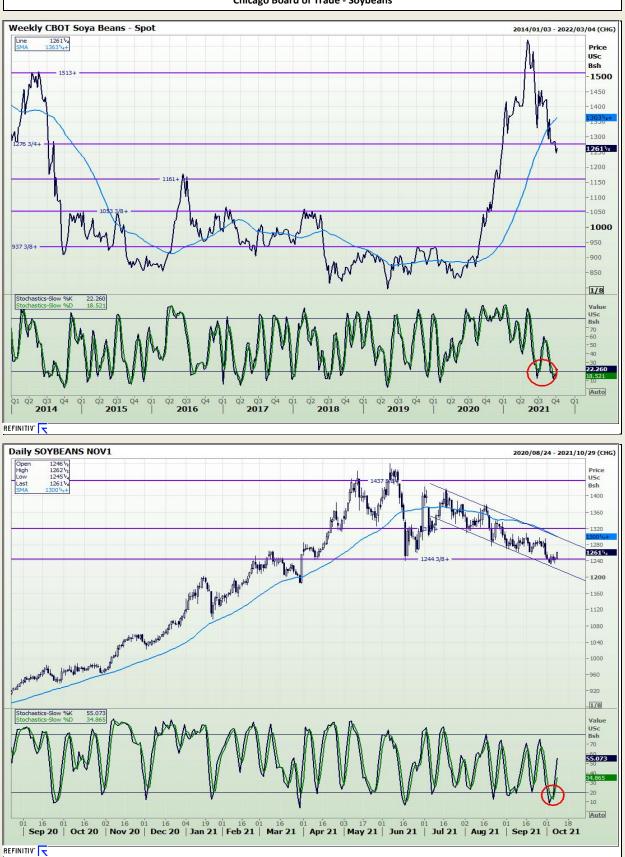

# **Technical Analysis**

Chicago Board of Trade - Soybeans

DISCLAIMER: This report has been prepared by GroCapital Financial Services Pty Ltd, a wholly owned subsidiary of AFGRI Operations Limitedis provided to you for information purposes only.GROCAPITAL AND AFGRI hereby certify that the views expressed in this report were obtained from sources which GROCAPITAL AND AFGRI consider to be reliable.GROCAPITAL AND AFGRI do not make any representations or give any guarantees or warranties, expressed or implied, as to the correctness, accuracy or completeness of the report.Neither GROCAPITAL AND AFGRI, nor any affiliate, nor any of their respective officers, directors, partners or omissions in the opinions, forecasts or information, irrespective of whether there has been any negligence by GroCapital and AFGRI, their affiliate, or their respective officers, directors, partners or employees, regardless of whether such damages were foreseen or unforeseen. The information contained in this report is confidential and may be subject to legal privilege. This report is not intended to not should it be taken to create any legal relations or contractual relations.