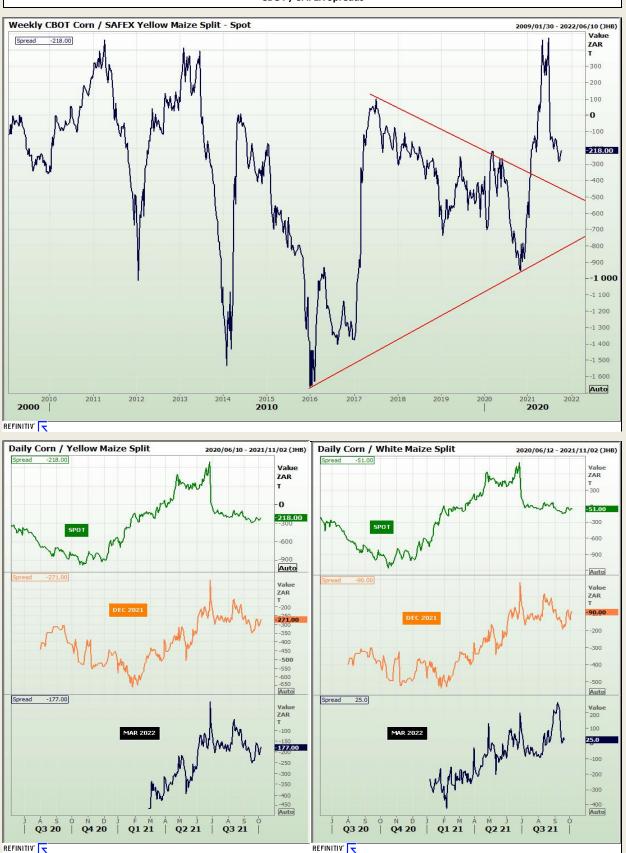

Market Report : 08 October 2021

**Technical Analysis** 

CBOT / SAFEX Spreads

DISCLAIMER: This report has been prepared by GroCapital Financial Services Pty Ltd, a wholly owned subsidiary of AFGRI Operations Limitedis provided to you for information purposes only.GROCAPITAL AND AFGRI hereby certify that the views expressed in this report were obtained from sources which GROCAPITAL AND AFGRI consider to be reliable.GROCAPITAL AND AFGRI do not make any representations or give any guarantees or warranties, expressed or implied, as to the correctness, accuracy or completeness of the report.Neither GROCAPITAL AND AFGRI, nor any affiliate, nor any of their respective officers, directors, partners or employees, shall assume any liability for any losses arising from errors or omissions in the opinions, forecasts or information, irrespective of whether there has been any negligence by GroCapital and AFGRI, their affiliate, or their respective officers, directors, partners or employees, regardless of whether such damages were foreseen or unforeseen. The information contained in this report is confidential and may be subject to legal privilege. This report is not intended to not should it be taken to create any legal relations or contractual relations.