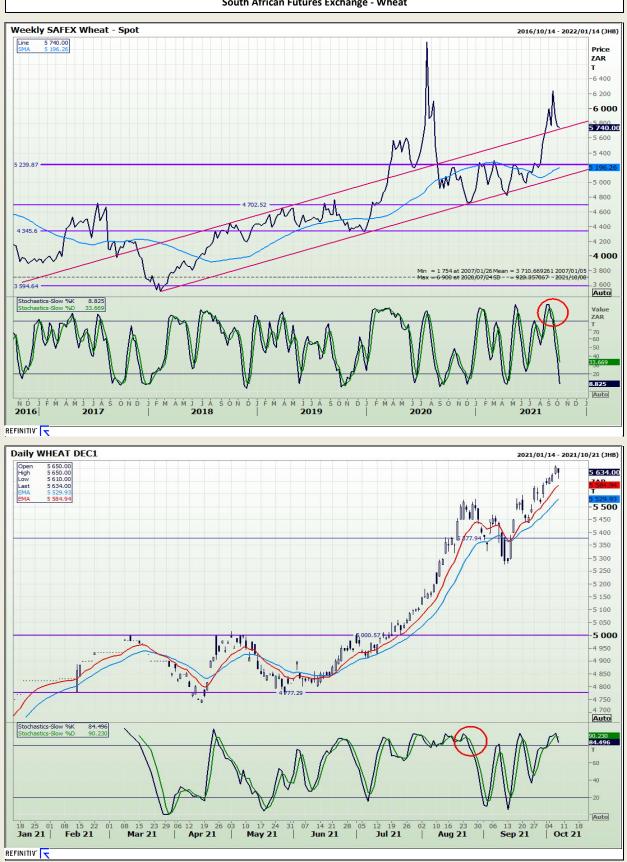

# **Technical Analysis**

South African Futures Exchange - Wheat

DISCLAIMER: This report has been prepared by GroCapital Financial Services Pty Ltd, a wholly owned subsidiary of AFGRI Operations Limitedis provided to you for information purposes only.GROCAPITAL AND AFGRI hereby certify that the views expressed in this report were obtained from sources which GROCAPITAL AND AFGRI consider to be reliable.GROCAPITAL AND AFGRI do not make any representations or give any guarantees or warranties, expressed or implied, as to the correctness, accuracy or completeness of the report. Neither GROCAPITAL AND AFGRI, nor any affiliate, nor any of their respective officers, directors, partners or employees, shall assume any liability for any losses arising from errors or omissions in the opinions, forecasts or information, irrespective of whether there has been any negligence by GroCapital and AFGRI, their affiliate, or their espective officers, directors, partners or employees, regardless of whether such damages were foreseen or unforeseen. The information contained in this report is confidential and may be subject to legal privilege. This report is not intended to not should it be taken to create any legal relations or contractual relations