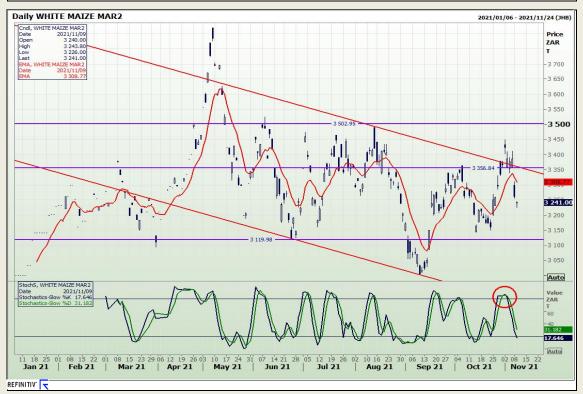

# **Technical Analysis**

South African Futures Exchange - Maize

Market Report: 10 November 2021

3rd Floor, AFGRI Building 12 Byls Bridge Boulevard Highveld Extension 73