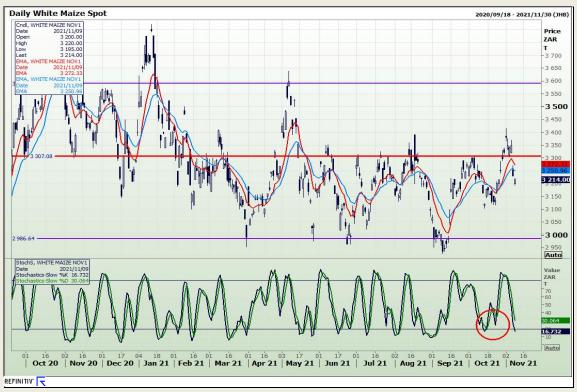

# **Technical Analysis**

South African Futures Exchange - Maize

Market Report: 10 November 2021

3rd Floor, AFGRI Building 12 Byls Bridge Boulevard Highveld Extension 73