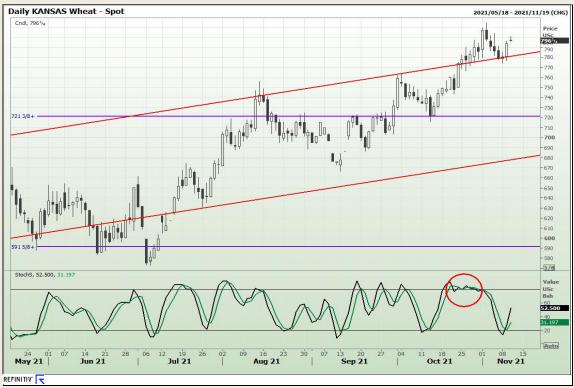

## **Technical Analysis**

Chicago Board of Trade and Kansas Board of Trade - Wheat

Market Report: 10 November 2021

3rd Floor, AFGRI Building 12 Byls Bridge Boulevard Highveld Extension 73