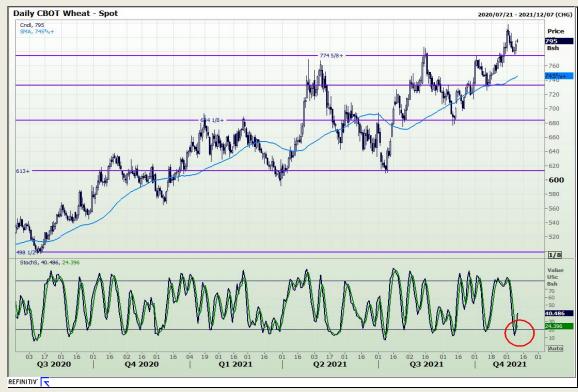

## **Technical Analysis**

Chicago Board of Trade and Kansas Board of Trade - Wheat

Market Report: 10 November 2021

3rd Floor, AFGRI Building 12 Byls Bridge Boulevard Highveld Extension 73