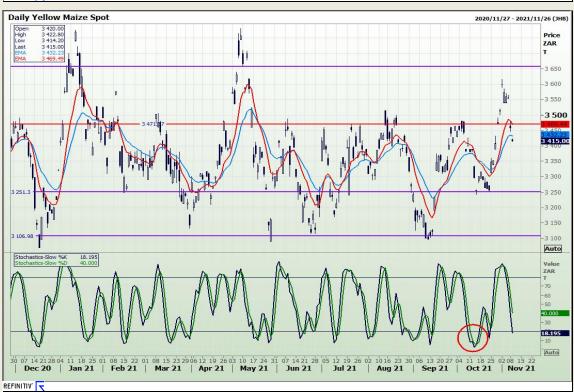

# **Technical Analysis**

South African Futures Exchange - Maize

Market Report: 10 November 2021

3rd Floor, AFGRI Building 12 Byls Bridge Boulevard Highveld Extension 73