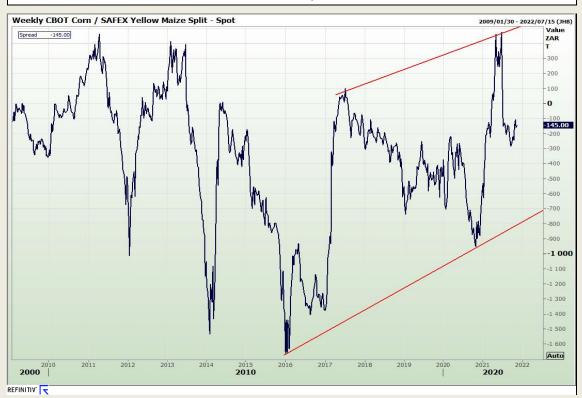

# **Technical Report 10 November 2021**



Market Report: 10 November 2021

3rd Floor, AFGRI Building 12 Byls Bridge Boulevard Highveld Extension 73

## **Technical Analysis**

Rand / US Dollar





Market Report: 10 November 2021

3rd Floor, AFGRI Building 12 Byls Bridge Boulevard Highveld Extension 73

## **Technical Analysis**







Market Report: 10 November 2021

3rd Floor, AFGRI Building 12 Byls Bridge Boulevard Highveld Extension 73

## **Technical Analysis**







Market Report: 10 November 2021

3rd Floor, AFGRI Building 12 Byls Bridge Boulevard Highveld Extension 73

# **Technical Analysis**

South African Futures Exchange - Maize





Market Report: 10 November 2021

3rd Floor, AFGRI Building 12 Byls Bridge Boulevard Highveld Extension 73

# **Technical Analysis**







Market Report: 10 November 2021

3rd Floor, AFGRI Building 12 Byls Bridge Boulevard Highveld Extension 73

# **Technical Analysis**

South African Futures Exchange - Maize





Market Report: 10 November 2021

3rd Floor, AFGRI Building 12 Byls Bridge Boulevard Highveld Extension 73

## **Technical Analysis**

Chicago Board of Trade and Ka