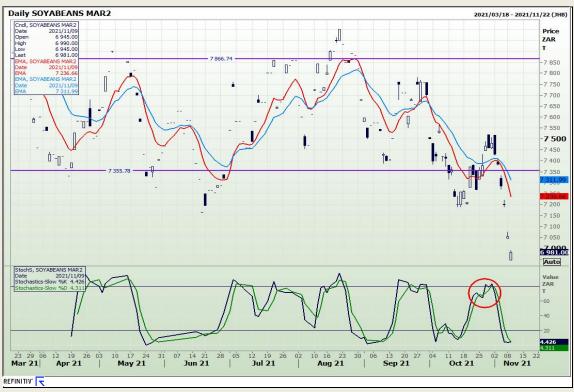

# **Technical Analysis**

South African Futures Exchange - Soybeans

Market Report: 10 November 2021

3rd Floor, AFGRI Building 12 Byls Bridge Boulevard Highveld Extension 73