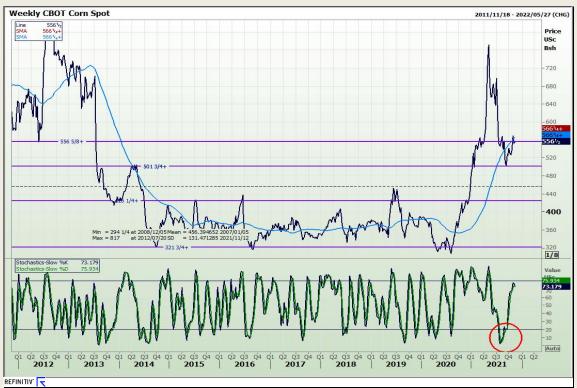

## **Technical Analysis**

Market Report: 10 November 2021

3rd Floor, AFGRI Building 12 Byls Bridge Boulevard Highveld Extension 73