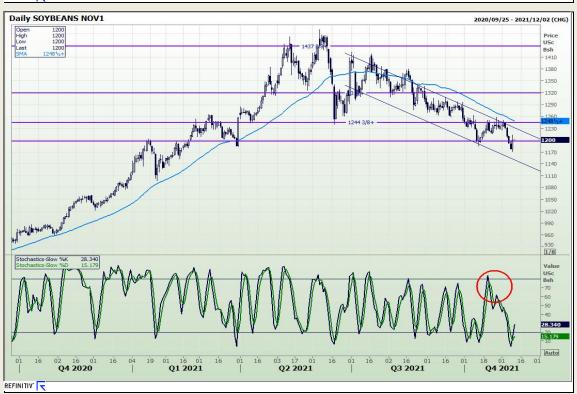

# **Technical Analysis**

**Chicago Board of Trade - Soybeans** 

Market Report: 10 November 2021

3rd Floor, AFGRI Building 12 Byls Bridge Boulevard Highveld Extension 73