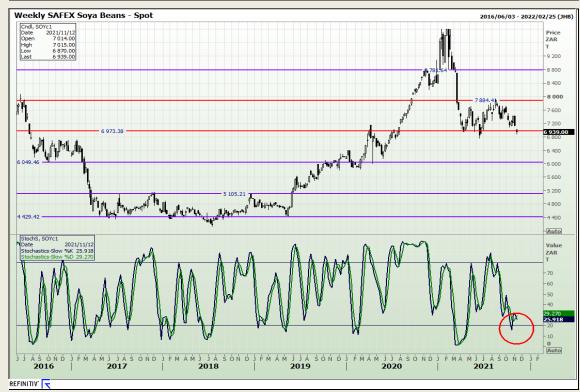

# **Technical Analysis**

South African Futures Exchange - Soybeans

Market Report: 10 November 2021

3rd Floor, AFGRI Building 12 Byls Bridge Boulevard Highveld Extension 73