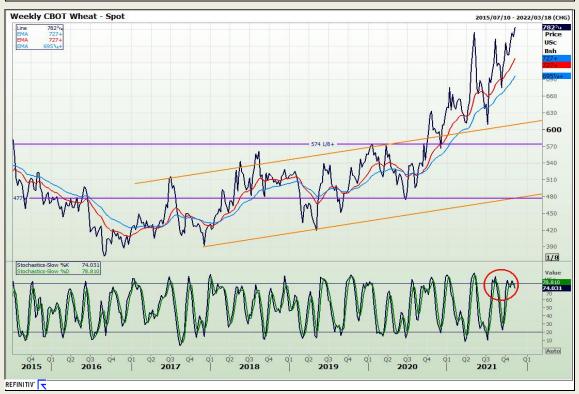

## **Technical Analysis**

Chicago Board of Trade and Kansas Board of Trade - Wheat

Market Report: 10 November 2021

3rd Floor, AFGRI Building 12 Byls Bridge Boulevard Highveld Extension 73