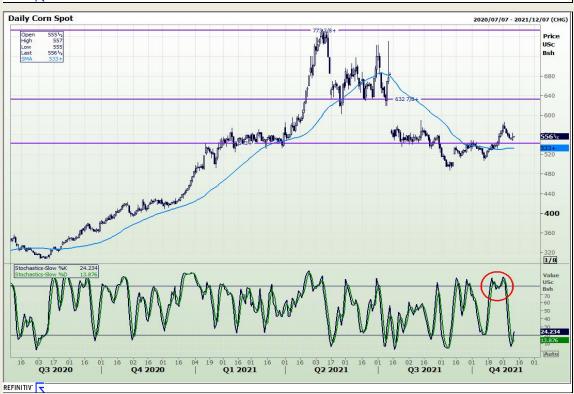

## **Technical Analysis**

Market Report: 10 November 2021

3rd Floor, AFGRI Building 12 Byls Bridge Boulevard Highveld Extension 73