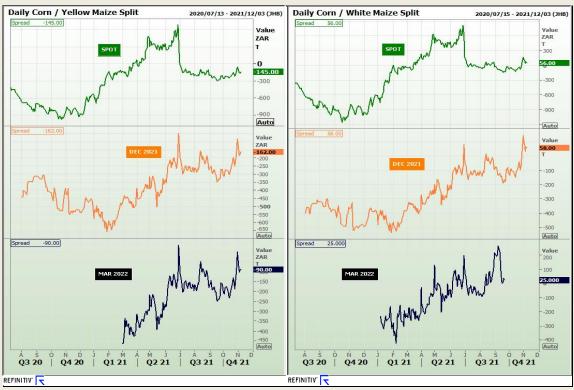

# **Technical Analysis**

South African Futures Exchange - Maize

Market Report: 10 November 2021

3rd Floor, AFGRI Building 12 Byls Bridge Boulevard Highveld Extension 73