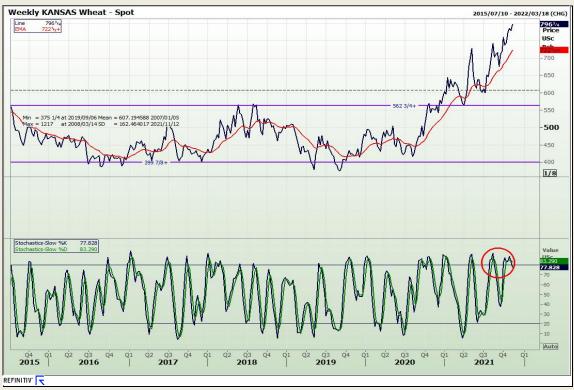

## **Technical Analysis**

Chicago Board of Trade and Kansas Board of Trade - Wheat

Market Report: 10 November 2021

3rd Floor, AFGRI Building 12 Byls Bridge Boulevard Highveld Extension 73