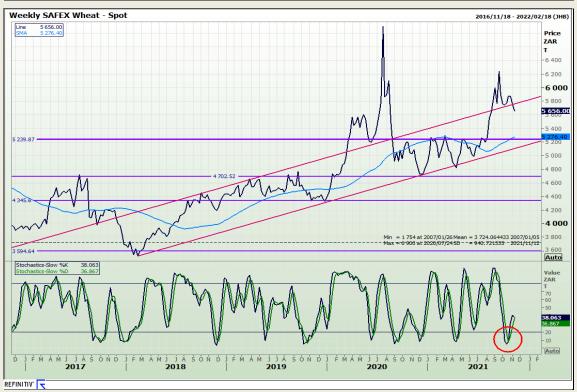

# **Technical Analysis**

South African Futures Exchange - Wheat

Market Report: 10 November 2021

3rd Floor, AFGRI Building 12 Byls Bridge Boulevard Highveld Extension 73