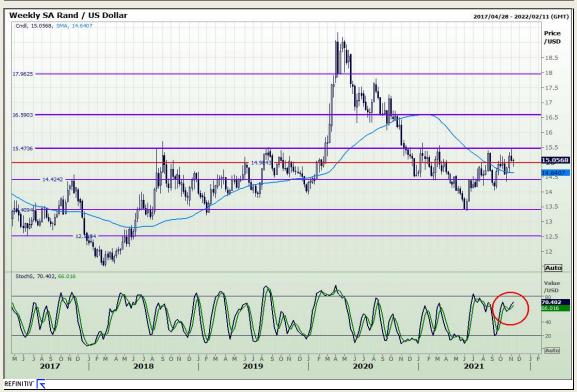

## **Technical Analysis**

Rand / US Dollar

Market Report: 10 November 2021

3rd Floor, AFGRI Building 12 Byls Bridge Boulevard Highveld Extension 73