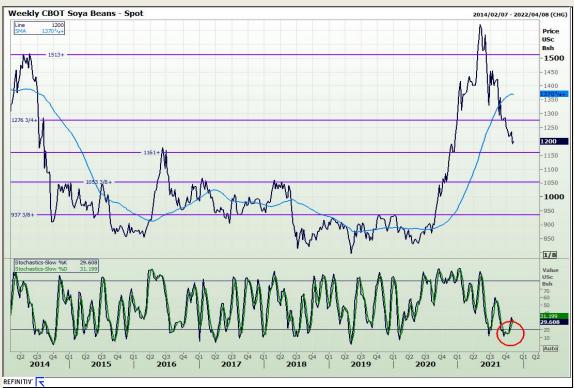

# **Technical Analysis**

**Chicago Board of Trade - Soybeans** 

Market Report: 10 November 2021

3rd Floor, AFGRI Building 12 Byls Bridge Boulevard Highveld Extension 73