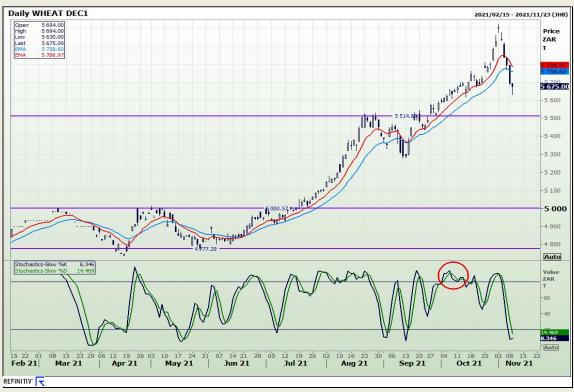

# **Technical Analysis**

South African Futures Exchange - Wheat

Market Report: 10 November 2021

3rd Floor, AFGRI Building 12 Byls Bridge Boulevard Highveld Extension 73