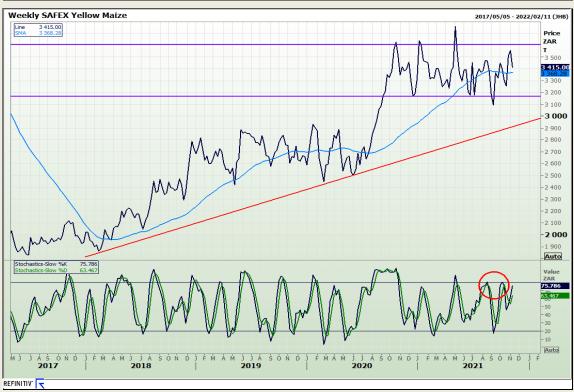

# **Technical Analysis**

South African Futures Exchange - Maize

Market Report: 10 November 2021

3rd Floor, AFGRI Building 12 Byls Bridge Boulevard Highveld Extension 73