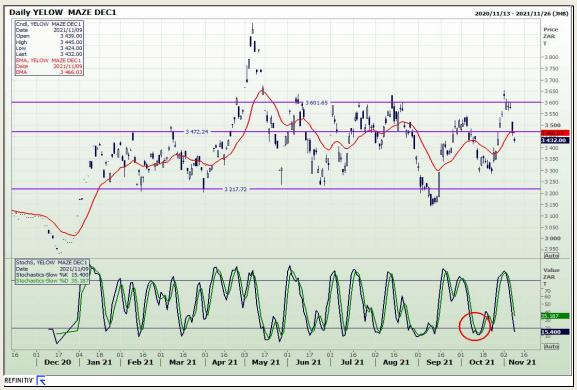

# **Technical Analysis**

South African Futures Exchange - Maize

Market Report: 10 November 2021

3rd Floor, AFGRI Building 12 Byls Bridge Boulevard Highveld Extension 73