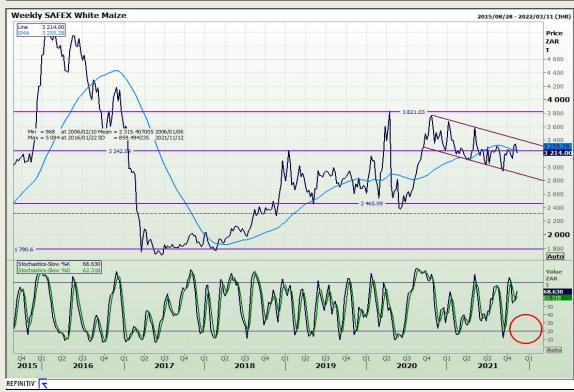

# **Technical Analysis**

South African Futures Exchange - Maize

Market Report: 10 November 2021

3rd Floor, AFGRI Building 12 Byls Bridge Boulevard Highveld Extension 73