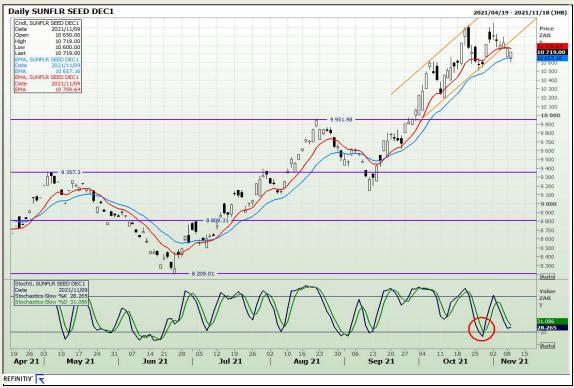

# **Technical Analysis**

Market Report: 10 November 2021

3rd Floor, AFGRI Building 12 Byls Bridge Boulevard Highveld Extension 73