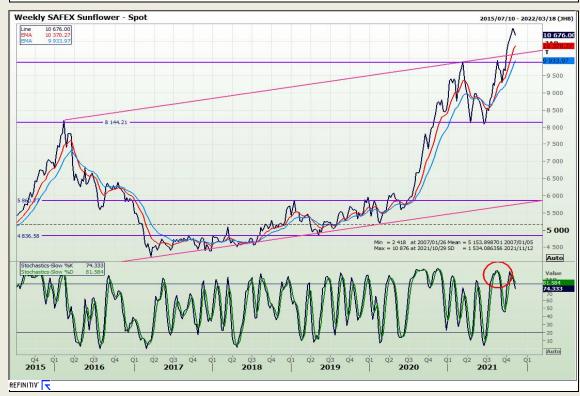

s Bridge Boulevard Highveld Extension 73

# **Technical Analysis**

South African Futures Exchange - Wheat





Market Report: 10 November 2021

3rd Floor, AFGRI Building 12 Byls Bridge Boulevard Highveld Extension 73

## **Technical Analysis**

Chicago Board of Trade and Kansas Board of Trade - Wheat





Market Report: 10 November 2021

3rd Floor, AFGRI Building 12 Byls Bridge Boulevard Highveld Extension 73

# **Technical Analysis**

**Chicago Board of Trade - Soybeans** 





Market Report: 10 November 2021

3rd Floor, AFGRI Building 12 Byls Bridge Boulevard Highveld Extension 73

# **Technical Analysis**

South African Futures Exchange - Soybeans





Market Report: 10 November 2021

3rd Floor, AFGRI Building 12 Byls Bridge Boulevard Highveld Extension 73

# **Technical Analysis**