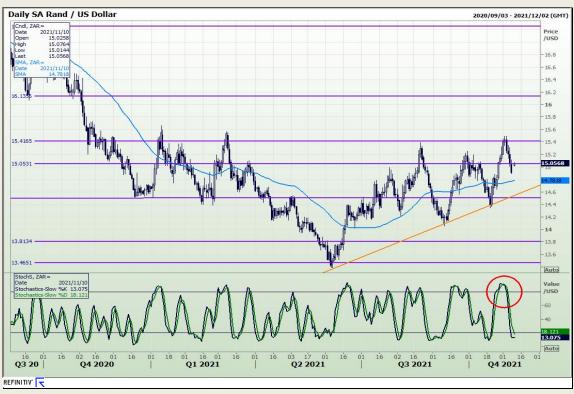

## **Technical Analysis**

Rand / US Dollar

Market Report: 10 November 2021

3rd Floor, AFGRI Building 12 Byls Bridge Boulevard Highveld Extension 73